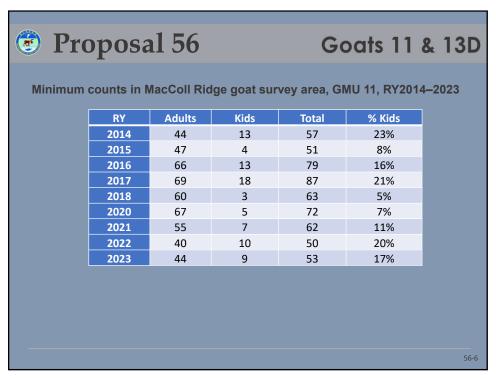

# Proposal 56 Current Regulations Negative Customary and Tradition

- Goats 11 & 13D
- Negative Customary and Traditional Use Finding for goats in GMUs 11 & 13D
- GMU 13D Hunts
  - South of the Tiekel River and east of a line beginning at the confluence of the Tiekel and Tsina rivers
    - o RG580 residents and nonresidents (Sep 1–Nov 30); 1 goat
  - 13D remainder: up to 130 permits
    - o DG720 residents and nonresidents (Aug 10-Nov 30)
- GMU 11 Hunts
  - RG580 residents and nonresidents (Sep 1-Nov 30); 1 goat
  - FG1101 federally qualified subsistence hunters (Aug 10 or Aug 25 Dec 31, depending on location); 1 goat
- Nonresident hunters must be accompanied by a guide or relative within the second degree of kindred.
  - A guide must have a guide use area registration on file for the applicable guide use area during the season the drawing permit is valid.

#### **Proposed Regulations**

- Negative Customary and Traditional Use Finding for goats in GMUs 11 and 13D
- GMU 13D Hunts
  - South of the Tiekel River and east of a line beginning at the confluence of the Tiekel and Tsina rivers
    - o RG580 residents and nonresidents (Sep 1-Nov 30); 1 goat
    - o RGXXX residents and nonresidents (Aug 16-31); 1 goat by archery only
  - 13D remainder: up to 130 permits
    - o DG720 residents and nonresidents (Aug 10-Nov 30)
- GMU 11 Hunts
  - RG580 residents and nonresidents (Sep 1–Nov 30); 1 goat
  - RGXXX residents and nonresidents (Aug 16–31); 1 goat by archery only
  - FG1101 federally qualified subsistence hunters (Aug 10 or Aug 25–Dec 31, depending on location); 1 goat
- Nonresident hunters must be accompanied by a guide or relative within the second degree of kindred.
  - A guide must have a guide use area registration on file for the applicable guide use area during the season the drawing permit is valid.