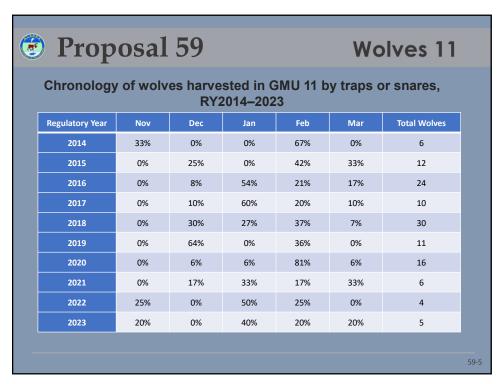

|
|          | 2021                     | 36              | 17         | 12       | 122      | 48      | 235             |       |
|          | 2022                     | 29              | 19         | 11       | 121      | 47      | 227             |       |
|          | 2023*                    | 48              | 31         | 8        | 111      | 49      | 247             |       |
|          | Average                  | 22              | 15         | 12       | 124      | 41      | 209             |       |
|          | *2023 dat                | a are prelimina | ry         |          |          |         |                 |       |
|          |                          |                 |            |          |          |         |                 | 57-5  |

































| (R)  | Proposal: 61                                                                                 | Ptarmigan 13B           |
|------|----------------------------------------------------------------------------------------------|-------------------------|
| Back | ground:                                                                                      |                         |
| 3    | . Life history discussion points:                                                            |                         |
|      | <ul> <li>Spring nest initiation is related to weat</li> </ul>                                | her/snowpack.           |
|      | Hens can re-nest and chicks reach adul                                                       | t size in 60–110 days.  |
|