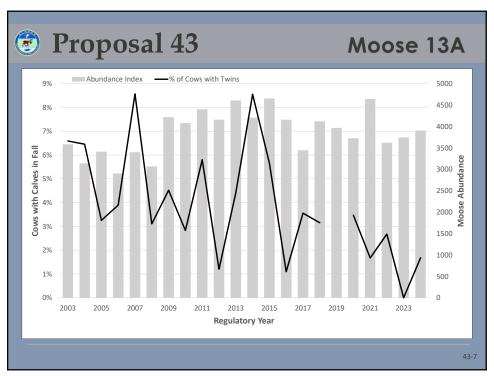

Q









































































































| Proposal 45 Moose GMU  Harvest of bull moose in GMU 13 |       |       |                     |                  |                        |                       |                  |  |  |  |
|--------------------------------------------------------|-------|-------|---------------------|------------------|------------------------|-----------------------|------------------|--|--|--|
| Regulatory<br>Year                                     | CM300 | GM000 | Nonresident<br>Draw | Resident<br>Draw | Federal<br>Subsistence | Ceremonial<br>Harvest | Total<br>Harvest |  |  |  |
| 2014                                                   | 150   | 676   | 20                  | 3                | 86                     | 3                     | 938              |  |  |  |
| 20