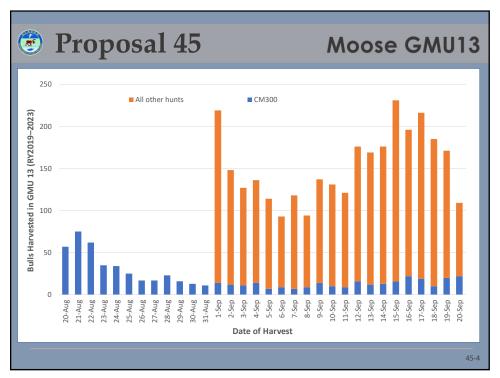

Q

| Proposal 45 Moose GMU  Harvest of bull moose in GMU 13 |       |       |                     |                  |                        |                       |                  |  |  |  |
|--------------------------------------------------------|-------|-------|---------------------|------------------|------------------------|-----------------------|------------------|--|--|--|
| Regulatory<br>Year                                     | CM300 | GM000 | Nonresident<br>Draw | Resident<br>Draw | Federal<br>Subsistence | Ceremonial<br>Harvest | Total<br>Harvest |  |  |  |
| 2014                                                   | 150   | 676   | 20                  | 3                | 86                     | 3                     | 938              |  |  |  |
| 2015                                                   | 171   | 771   | 23                  | 0                | 85                     | 4                     | 1,054            |  |  |  |
| 2016                                                   | 201   | 756   | 21                  | 5                | 100                    | 3                     | 1,086            |  |  |  |
| 2017                                                   | 188   | 690   | 23                  | 5                | 89                     | 2                     | 997              |  |  |  |
| 2018                                                   | 154   | 557   | 20                  | 2                | 61                     | 2                     | 796              |  |  |  |
| 2019                                                   | 159   | 652   | 18                  | 6                | 71                     | 0                     | 906              |  |  |  |
| 2020                                                   | 138   | 635   | 23                  | 5                | 66                     | 0                     | 867              |  |  |  |
| 2021                                                   | 131   | 598   | 22                  | 2                | 62                     | 2                     | 817              |  |  |  |
| 2022                                                   | 125   | 470   | 21                  | 2                | 54                     | 3                     | 675              |  |  |  |
| 2023                                                   | 108   | 363   | 13                  | 3                | 37                     | 1                     | 525              |  |  |  |
| 2024*                                                  | 123   | 505   | 15                  | 2                | 46                     | 0                     | 691              |  |  |  |