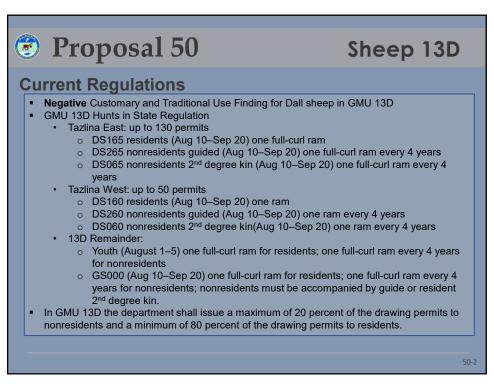

| P <sub>1</sub> | ropc  | sal       | 54    |       |       | Sh           | eep   | 13D   |
|----------------|-------|-----------|-------|-------|-------|--------------|-------|-------|
|                |       | Residents |       |       |       | Nonresidents |       | _     |
| Year           | DS160 | DS165     | Total | DS260 | DS265 | DS060        | DS065 | Total |
| 2008           | 8     | 33        | 41    | 2     | 8     | -            | -     | 10    |
| 2009           | 8     | 33        | 41    | 2     | 8     | -            | -     | 10    |
| 2010           | 8     | 33        | 41    | 2     | 8     | -            | -     | 10    |
| 2011           | 8     | 33        | 41    | 2     | 8     | -            | -     | 10    |
| 2012           | 10    | 40        | 50    | 2     | 10    | -            | -     | 12    |
| 2013           | 13    | 40        | 53    | 3     | 10    | -            | -     | 13    |
| 2014           | 13    | 20        | 33    | 3     | 5     | -            | -     | 8     |
| 2015           | 10    | 20        | 30    | 2     | 5     | -            | -     | 7     |
| 2016           | 10    | 20        | 30    | 2     | 5     | -            | -     | 7     |
| 2017           | 10    | 20        | 30    | 2     | 5     | -            | -     | 7     |
| 2018           | 10    | 20        | 30    | 2     | 5     | -            | -     | 7     |
| 2019           | 10    | 20        | 30    | 2     | 5     | -            | -     | 7     |
| 2020           | 10    | 20        | 30    | 2     | 5     | -            | -     | 7     |
| 2021           | 13    | 20        | 33    | 3     | 5     | -            | -     | 8     |
| 2022           | 12    | 16        | 28    | 2     | 3     | -            | -     | 5     |
| 2023           | 15    | 16        | 31    | 2     | 3     | 1            | 0     | 6     |
| 2024           | 10    | 8         | 18    | 2     | 2     | 0            | 0     | 4     |