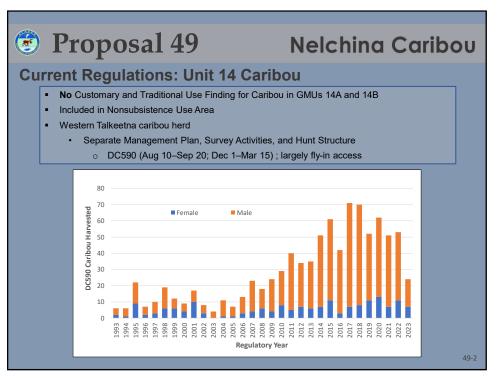

5           | 27           | August 30          | 2             | 26                 |  |  |  |  |  |
| 2021                    | 25           | 28           | September 8        | 2             | 23                 |  |  |  |  |  |
| 2022                    | 23           | 21           | August 30          | 2             | 28                 |  |  |  |  |  |
| 2023                    | 24           | 24           | No early closure   | 3             | 26                 |  |  |  |  |  |
| 2024                    | 24           | 24           | No early closure   | 4             | TBD                |  |  |  |  |  |
|                         |              |              |                    |               | 47                 |  |  |  |  |  |

































































































| Proposal 52 |                     |                     |                        |                        |                  | Sheep 1                      |                                                     |  |
|-------------|---------------------|---------------------|------------------------|------------------------|------------------|------------------------------|-----------------------------------------------------|--|
| acCo        | oll Rid             | lge Hu              | nt Repo                | orts                   |                  |                              |                                                     |  |
| Year        | Resident<br>Hunters | Res Success<br>Rate | Nonresident<br>Hunters | Nonres<br>