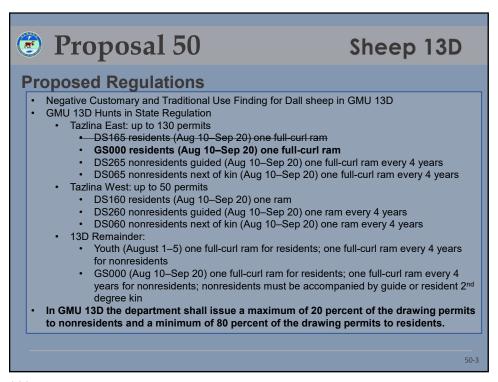

| P <sub>1</sub> | ropc  | sal       | 54    |       |       | Sh           | eep   | 13D   |
|----------------|-------|-----------|-------|-------|-------|--------------|-------|-------|
|                |       | Residents |       |       |       | Nonresidents |       | _     |
| Year           | DS160 | DS165     | Total | DS260 | DS265 | DS060        | DS065 | Total |
| 2008           | 8     | 33        | 41    | 2     | 8     | -            | -     | 10    |
| 2009           | 8     | 33        | 41    | 2     | 8     | -            | -     | 10    |
| 2010           | 8     | 33        | 41    | 2     | 8     | -            | -     | 10    |
| 2011           | 8     | 33        | 41    | 2     | 8     | -            | -     | 10    |
| 2012           | 10    | 40        | 50    | 2     | 10    | -            | -     | 12    |
| 2013           | 13    | 40        | 53    | 3     | 10    | -            | -     | 13    |
| 2014           | 13    | 20        | 33    | 3     | 5     | -            | -     | 8     |
| 2015           | 10    | 20        | 30    | 2     | 5     | -            | -     | 7     |
| 2016           | 10    | 20        | 30    | 2     | 5     | -            | -     | 7     |
| 2017           | 10    | 20        | 30    | 2     | 5     | -            | -     | 7     |
| 2018           | 10    | 20        | 30    | 2     | 5     | -            | -     | 7     |
| 2019           | 10    | 20        | 30    | 2     | 5     | -            | -     | 7     |
| 2020           | 10    | 20        | 30    | 2     | 5     | -            | -     | 7     |
| 2021           | 13    | 20        | 33    | 3     | 5     | -            | -     | 8     |
| 2022           | 12    | 16        | 28    | 2     | 3     | -            | -     | 5     |
| 2023           | 15    | 16        | 31    | 2     | 3     | 1            | 0     | 6     |
| 2024           | 10    | 8         | 18    | 2     | 2     | 0            | 0     | 4     |