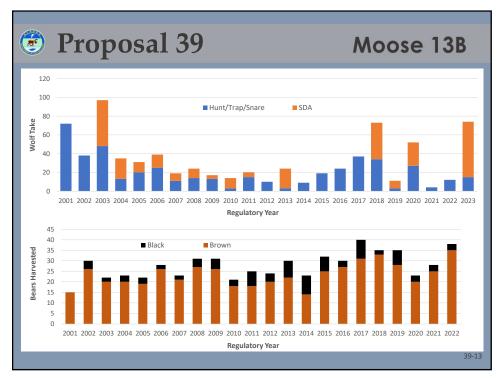

#### Brown bear harvest in GMU 13, RY2010-2023

| Regulatory | GMU | GMU | GMU | GMU | GMU | GMU 13 Total   |
|------------|-----|-----|-----|-----|-----|----------------|
| Year       | 13A | 13B | 13C | 13D | 13E | GIVIO 13 IOIAI |
| 2010       | 34  | 18  | 3   | 27  | 56  | 138            |
| 2011       | 19  | 18  | 5   | 21  | 57  | 120            |
| 2012       | 24  | 20  | 12  | 25  | 48  | 129            |
| 2013       | 28  | 22  | 8   | 54  | 47  | 159            |
| 2014       | 10  | 14  | 10  | 24  | 45  | 103            |
| 2015       | 20  | 25  | 16  | 37  | 55  | 153            |
| 2016       | 33  | 27  | 11  | 32  | 44  | 147            |
| 2017       | 26  | 31  | 7   | 30  | 54  | 148            |
| 2018       | 23  | 33  | 10  | 25  | 59  | 150            |
| 2019       | 28  | 28  | 12  | 27  | 39  | 134            |
| 2020       | 20  | 20  | 14  | 20  | 64  | 138            |
| 2021       | 23  | 26  | 16  | 30  | 37  | 132            |
| 2022       | 29  | 36  | 10  | 17  | 47  | 139            |
| 2023*      | 22  | 18  | 13  | 23  | 44  | 120            |
| Average    | 24  | 24  | 10  | 28  | 50  | 138            |

\*2023 data are preliminary

57-4

| <b>(</b> | Proposal 57 Brown Bear 1 |                 |            |          |          |         |                 | ar 13 |
|----------|--------------------------|-----------------|------------|----------|----------|---------|-----------------|-------|
| F        | Registere                | d bear b        | oait stati | ons in G | MU 13, I | RY2010- | -2023           |       |
|          | Regulatory<br>Year       | GMU 13A         | GMU 13B    | GMU 13C  | GMU 13D  | GMU 13E | GMU<br>13 Total |       |
|          | 2010                     | 16              | 1          | 6        | 62       | 33      | 118             |       |
|          | 2011                     | 22              | 3          | 4        | 95       | 29      | 153             |       |
|          | 2012                     | 11              | 1          | 4        | 107      | 30      | 153             |       |
|          | 2013 <sup>1</sup>        | 17              | 1          | 8        | 139      | 25      | 198             |       |
|          | 2014                     | 13              | 2          | 12       | 155      | 33      | 224             |       |
|          | 2015²                    | 34              | 24         | 23       | 139      | 47      | 274             |       |
|          | 2016                     | 24              | 25         | 17       | 142      | 44      | 262             |       |
|          | 2017                     | 25              | 31         | 18       | 145      | 49      | 284             |       |
|          | 2018                     | 20              | 26         | 12       | 138      | 62      | 279             |       |
|          | 2019                     | 22              | 23         | 18       | 114      | 52      | 232             |       |
|          | 2020                     | 39              | 25         | 7        | 124      | 52      | 247             |       |
|          | 2021                     | 36              | 17         | 12       | 122      | 48      | 235             |       |
|          | 2022                     | 29              | 19         | 11       | 121      | 47      | 227             |       |
|          | 2023*                    | 48              | 31         | 8        | 111      | 49      | 247             |       |
|          | Average                  | 22              | 15         | 12       | 124      | 41      | 209             |       |
|          | *2023 dat                | a are prelimina | ry         |          |          |         |                 |       |
|          |                          |                 |            |          |          |         |                 | 57-5  |