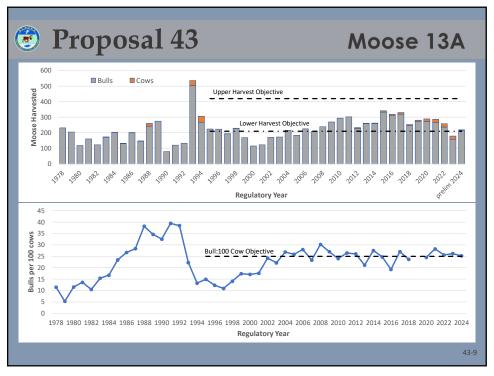

Q









































































































| Proposal 45 Moose GMU  Harvest of bull moose in GMU 13 |       |       |                     |                  |                        |                       |                  |  |  |  |
|--------------------------------------------------------|-------|-------|---------------------|------------------|------------------------|-----------------------|------------------|--|--|--|
| Regulatory<br>Year                                     | CM300 | GM000 | Nonresident<br>Draw | Resident<br>Draw | Federal<br>Subsistence | Ceremonial<br>Harvest | Total<br>Harvest |  |  |  |
| 2014                                                   | 150   | 676   | 20                  | 3                | 86                     | 3                     | 938              |  |  |  |
| 2015