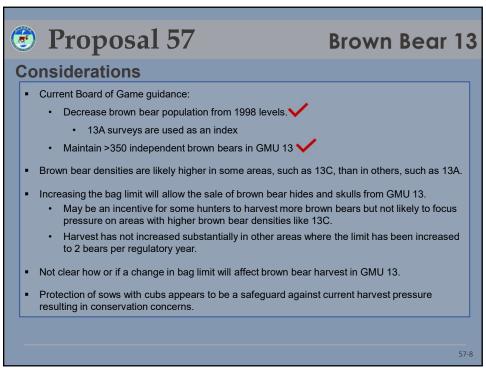

# **Proposed Regulations**

- Negative Customary and Traditional Use Finding for brown bears in GMU 13
- Seasons and Bag Limits
  - Residents and Nonresidents
    - GMU 13E within Denali State Park
      - o August 10–June 15; 1 bear 2 bears every regulatory year
    - GMU 13 remainder
      - o No closed season; 1 bear 2 bears every regulatory year
- Take of cubs or sows with cubs is prohibited
- Take of brown bears over registered bait stations in GMU 13 is allowed (Apr 15 June 30)
  - Brown bears may be taken at bait stations the same day a person has flown, provided the hunter is 300ft from the plane at the attempt to take game.
- Brown bears must be sealed within 30 days of kill
- Nonresident hunters must be accompanied by a guide or relative within the second degree of
- Brown bear hides (with claws attached) and skulls from bears harvested in areas with a twobear bag limit per regulatory year may be sold after sealing; a permit is required. Hides and skulls will be permanently marked by ADF&G.