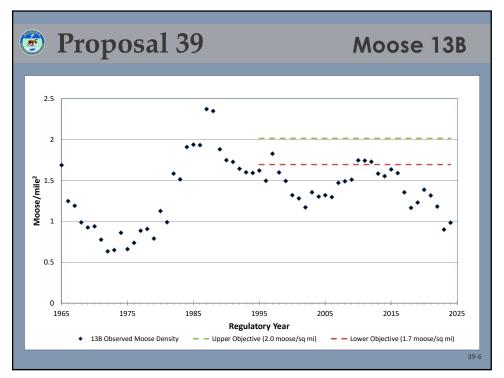

Q









































































































| Proposal 45 Moose GMU  Harvest of bull moose in GMU 13 |       |       |                     |                  |                        |                       |                  |  |  |  |
|--------------------------------------------------------|-------|-------|---------------------|------------------|------------------------|-----------------------|------------------|--|--|--|
| Regulatory<br>Year                                     | CM300 | GM000 | Nonresident<br>Draw | Resident<br>Draw | Federal<br>Subsistence | Ceremonial<br>Harvest | Total<br>Harvest |  |  |  |
| 2014                                                   | 150   | 676   | 20                  | 3