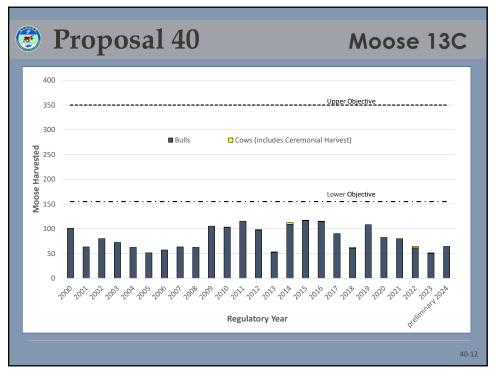

Q









































































































| Proposal 45 Moose GMU  Harvest of bull moose in GMU 13 |       |       |                     |                  |                        |                       |                  |  |  |  |
|--------------------------------------------------------|-------|-------|---------------------|------------------|------------------------|-----------------------|------------------|--|--|--|
| Regulatory<br>Year                                     | CM300 | GM000 | Nonresident<br>Draw | Resident<br>Draw | Federal<br>Subsistence | Ceremonial<br>Harvest | Total<br>Harvest |  |  |  |
| 2014                                                   | 150   | 676   | 20                  | 3                | 86                     | 3