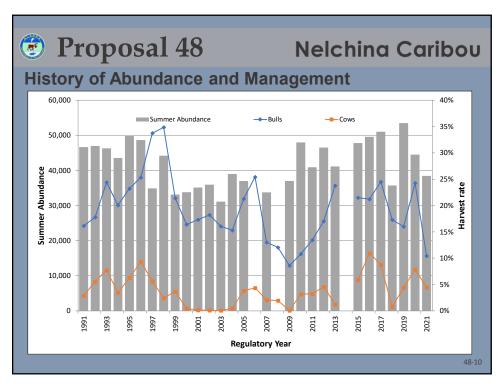

| 25           | 27           | August 30          | 2             | 26                 |  |  |  |  |  |
| 2021                    | 25           | 28           | September 8        | 2             | 23                 |  |  |  |  |  |
| 2022                    | 23           | 21           | August 30          | 2             | 28                 |  |  |  |  |  |
| 2023                    | 24           | 24           | No early closure   | 3             | 26                 |  |  |  |  |  |
| 2024                    | 24           | 24           | No early closure   | 4             | TBD                |  |  |  |  |  |
|                         |              |              |                    |               | 47                 |  |  |  |  |  |

































































































| Proposal 52 |                     |                     |                        |                        |                  | Sheep 1                      |                                                     |  |
|-------------|---------------------|---------------------|------------------------|------------------------|------------------|------------------------------|-----------------------------------------------------|--|
| acCo        | oll Rid             | lge Hu              | nt Repo                | orts                   |                  |                              |                                                     |  |
| Year        | Resident<br>Hunters | Res Success<br>Rate | Nonresident<b