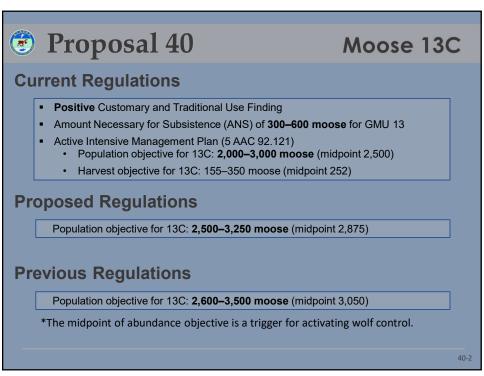

Q









































































































| Proposal 45 Moose GMU  Harvest of bull moose in GMU 13 |       |       |                     |                  |                        |                       |                  |  |  |  |
|--------------------------------------------------------|-------|-------|---------------------|------------------|------------------------|-----------------------|------------------|--|--|--|
| Regulatory<br>Year                                     | CM300 | GM000 | Nonresident<br>Draw | Resident<br>Draw | Federal<br>Subsistence | Ceremonial<br>Harvest | Total<br>Harvest |  |  |  |
| 2014                                                   | 150   | 676   | 20                  | 3                | 86