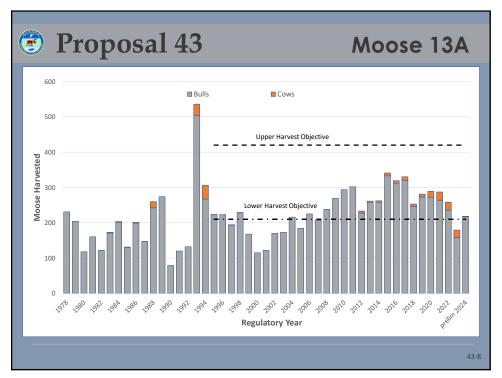

Q









































































































| Proposal 45 Moose GMU  Harvest of bull moose in GMU 13 |       |       |                     |                  |                        |                       |                  |  |  |  |
|--------------------------------------------------------|-------|-------|---------------------|------------------|------------------------|-----------------------|------------------|--|--|--|
| Regulatory<br>Year                                     | CM300 | GM000 | Nonresident<br>Draw | Resident<br>Draw | Federal<br>Subsistence | Ceremonial<br>Harvest | Total<br>Harvest |  |  |  |
| 2014                                                   | 150   | 676   | 20                  | 3                | 86                     | 3                     | 938              |  |  |  |
| 2015