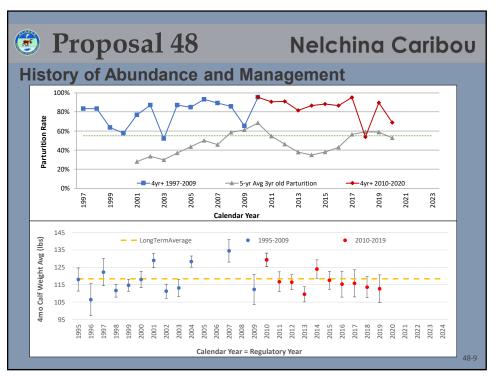

0                    | 25           | 27           | August 30          | 2             | 26                 |  |  |  |  |  |
| 2021                    | 25           | 28           | September 8        | 2             | 23                 |  |  |  |  |  |
| 2022                    | 23           | 21           | August 30          | 2             | 28                 |  |  |  |  |  |
| 2023                    | 24           | 24           | No early closure   | 3             | 26                 |  |  |  |  |  |
| 2024                    | 24           | 24           | No early closure   | 4             | TBD                |  |  |  |  |  |
|                         |              |              |                    |               | 47                 |  |  |  |  |  |

































































































| Proposal 52 |                     |                     |                        |                        |                  | Sheep 1                      |                                                     |  |
|-------------|---------------------|---------------------|------------------------|------------------------|------------------|------------------------------|-----------------------------------------------------|--|
| acCo        | oll Rid             | lge Hu              | nt Repo                | orts                   |                  |                              |                                                     |  |
| Year        | Resident<br>Hunters | Res Success<br>Rate | Nonresident