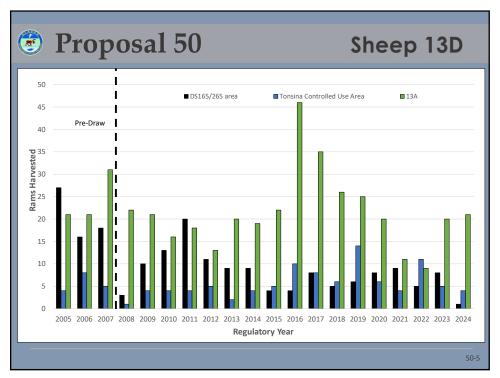

| P <sub>1</sub> | ropc  | sal       | 54    |       |       | Sh           | eep   | 13D   |
|----------------|-------|-----------|-------|-------|-------|--------------|-------|-------|
|                |       | Residents |       |       |       | Nonresidents |       | _     |
| Year           | DS160 | DS165     | Total | DS260 | DS265 | DS060        | DS065 | Total |
| 2008           | 8     | 33        | 41    | 2     | 8     | -            | -     | 10    |
| 2009           | 8     | 33        | 41    | 2     | 8     | -            | -     | 10    |
| 2010           | 8     | 33        | 41    | 2     | 8     | -            | -     | 10    |
| 2011           | 8     | 33        | 41    | 2     | 8     | -            | -     | 10    |
| 2012           | 10    | 40        | 50    | 2     | 10    | -            | -     | 12    |
| 2013           | 13    | 40        | 53    | 3     | 10    | -            | -     | 13    |
| 2014           | 13    | 20        | 33    | 3     | 5     | -            | -     | 8     |
| 2015           | 10    | 20        | 30    | 2     | 5     | -            | -     | 7     |
| 2016           | 10    | 20        | 30    | 2     | 5     | -            | -     | 7     |
| 2017           | 10    | 20        | 30    | 2     | 5     | -            | -     | 7     |
| 2018           | 10    | 20        | 30    | 2     | 5     | -            | -     | 7     |
| 2019           | 10    | 20        | 30    | 2     | 5     | -            | -     | 7     |
| 2020           | 10    | 20        | 30    | 2     | 5     | -            | -     | 7     |
| 2021           | 13    | 20        | 33    | 3     | 5     | -            | -     | 8     |
| 2022           | 12    | 16        | 28    | 2     | 3     | -            | -     | 5     |
| 2023           | 15    | 16        | 31    | 2     | 3     | 1            | 0     | 6     |
| 2024           | 10    | 8         | 18    | 2     | 2     | 0            | 0     | 4     |