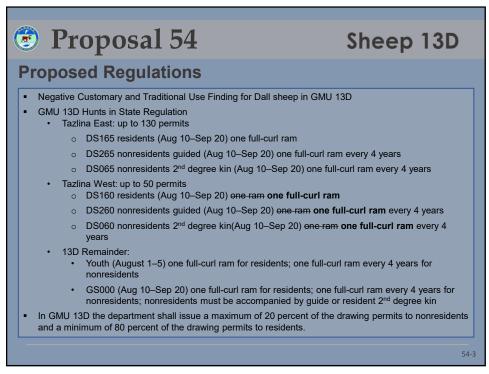

| P <sub>1</sub> | ropc  | sal       | 54    |       |       | Sh           | eep   | 13D   |
|----------------|-------|-----------|-------|-------|-------|--------------|-------|-------|
|                |       | Residents |       |       |       | Nonresidents |       | _     |
| Year           | DS160 | DS165     | Total | DS260 | DS265 | DS060        | DS065 | Total |
| 2008           | 8     | 33        | 41    | 2     | 8     | -            | -     | 10    |
| 2009           | 8     | 33        | 41    | 2     | 8     | -            | -     | 10    |
| 2010           | 8     | 33        | 41    | 2     | 8     | -            | -     | 10    |
| 2011           | 8     | 33        | 41    | 2     | 8     | -            | -     | 10    |
| 2012           | 10    | 40        | 50    | 2     | 10    | -            | -     | 12    |
| 2013           | 13    | 40        | 53    | 3     | 10    | -            | -     | 13    |
| 2014           | 13    | 20        | 33    | 3     | 5     | -            | -     | 8     |
| 2015           | 10    | 20        | 30    | 2     | 5     | -            | -     | 7     |
| 2016           | 10    | 20        | 30    | 2     | 5     | -            | -     | 7     |
| 2017           | 10    | 20        | 30    | 2     | 5     | -            | -     | 7     |
| 2018           | 10    | 20        | 30    | 2     | 5     | -            | -     | 7     |
| 2019           | 10    | 20        | 30    | 2     | 5     | -            | -     | 7     |
| 2020           | 10    | 20        | 30    | 2     | 5     | -            | -     | 7     |
| 2021           | 13    | 20        | 33    | 3     | 5     | -            | -     | 8     |
| 2022           | 12    | 16        | 28    | 2     | 3     | -            | -     | 5     |
| 2023           | 15    | 16        | 31    | 2     | 3     | 1            | 0     | 6     |
| 2024           | 10    | 8         | 18    | 2     | 2     | 0            | 0     | 4     |