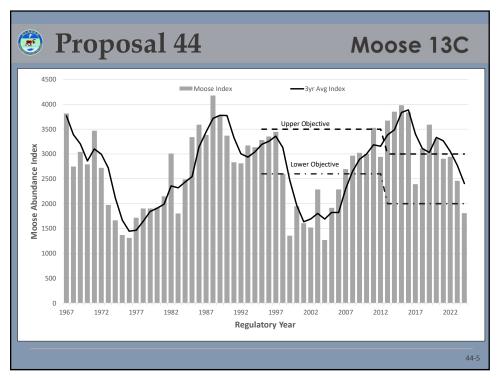

Q









































































































| Proposal 45 Moose GMU  Harvest of bull moose in GMU 13 |       |       |                     |                  |                        |                       |                  |  |  |  |
|--------------------------------------------------------|-------|-------|---------------------|------------------|------------------------|-----------------------|------------------|--|--|--|
| Regulatory<br>Year                                     | CM300 | GM000 | Nonresident<br>Draw | Resident<br>Draw | Federal<br>Subsistence | Ceremonial<br>Harvest | Total<br>Harvest |  |  |  |
| 2014                                                   | 150   | 676   | 20                  | 3                | 86                     | 3                     | 938              |  |  |  |
| 2015