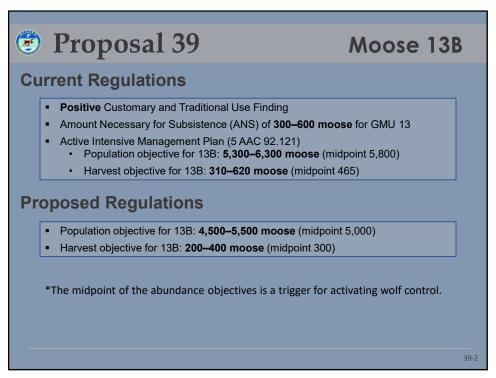

Q









































































































| Proposal 45 Moose GMU  Harvest of bull moose in GMU 13 |       |       |                     |                  |                        |                       |                  |  |  |  |
|--------------------------------------------------------|-------|-------|---------------------|------------------|------------------------|-----------------------|------------------|--|--|--|
| Regulatory<br>Year                                     | CM300 | GM000 | Nonresident<br>Draw | Resident<br>Draw | Federal<br>Subsistence | Ceremonial<br>Harvest | Total<br>Harvest |  |  |  |
| 2014                                                   | 150   | 676   | 20                  | 3