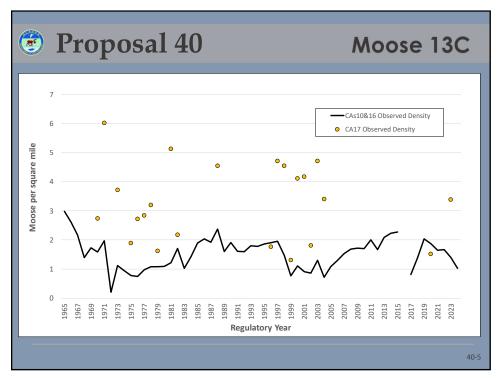

Q









































































































| Proposal 45 Moose GMU  Harvest of bull moose in GMU 13 |       |       |                     |                  |                        |                       |                  |  |  |  |
|--------------------------------------------------------|-------|-------|---------------------|------------------|------------------------|-----------------------|------------------|--|--|--|
| Regulatory<br>Year                                     | CM300 | GM000 | Nonresident<br>Draw | Resident<br>Draw | Federal<br>Subsistence | Ceremonial<br>Harvest | Total<br>Harvest |  |  |  |
| 2014                                                   | 150   | 676   | 20                  | 3                | 86