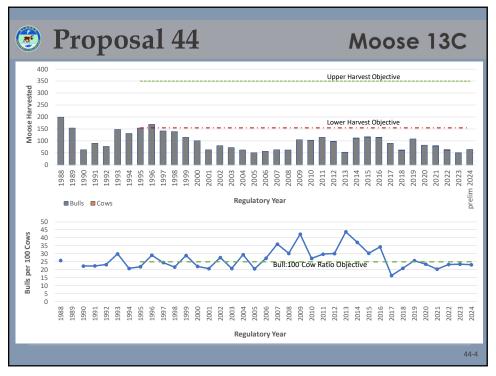

Q









































































































| Proposal 45 Moose GMU  Harvest of bull moose in GMU 13 |       |       |                     |                  |                        |                       |                  |  |  |  |
|--------------------------------------------------------|-------|-------|---------------------|------------------|------------------------|-----------------------|------------------|--|--|--|
| Regulatory<br>Year                                     | CM300 | GM000 | Nonresident<br>Draw | Resident<br>Draw | Federal<br>Subsistence | Ceremonial<br>Harvest | Total<br>Harvest |  |  |  |
| 2014                                                   | 150   | 676   | 20                  | 3                | 86                     | 3                     | 938              |  |  |  |
| 2015