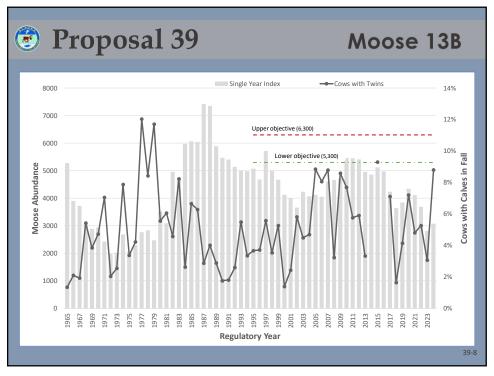

| 9 Pro           | posa                   | 1 47                      | N                              | loose 1                    | 3B&13I                      |
|-----------------|------------------------|---------------------------|--------------------------------|----------------------------|-----------------------------|
| Any-bull h      | narvest                | in 13B                    |                                |                            |                             |
| Regulatory Year | CSH Any-<br>bull Quota | CSH Any-bull<br>Harvested | Any-Bull<br>Early Closure Date | Federal Bulls<br>Harvested | Post-hunt<br>Bull:Cow Ratio |
| 2009            | 25                     | 23                        | No early closure               | 45                         | 36                          |
| 2010            | -                      | -                         | -                              | 62                         | -                           |
| 2011            | 20                     | 13                        | August 12                      | 48                         | 35                          |
| 2012            | 17                     | 23                        | September 3                    | 42                         | 33                          |
| 2013            | 26                     | 23                        | August 16                      | 37                         | 38                          |
| 2014            | 26                     | 25                        | August 26                      | 59                         | 38                          |
| 2015            | 30                     | 35                        | September 14                   | 58                         | 37                          |
| 2016            | 30                     | 31                        | September 2                    | 74                         | 34                          |
| 2017            | 30                     | 34                        | September 8                    | 55                         | 33                          |
| 2018            | 30                     | 33                        | September 18                   | 40                         | 34                          |
| 2019            | 34                     | 34                        | No early closure               | 29                         | 29                          |
| 2020            | 34                     | 24                        | No early closure               | 28                         | 28                          |
| 2021            | 30                     | 27                        | No early closure               | 24                         | 30                          |
| 2022            | 30                     | 20                        | No early closure               | 23                         | 32                          |
| 2023            | 30                     | 21                        | No early closure               | 17                         | 31                          |
| 2024            | 32                     | 19                        | No early closure               | 31                         | 31                          |

| Pro                     | posa         | 1 47         | Moose 13B&13B      |               |                    |  |  |  |  |  |
|-------------------------|--------------|--------------|--------------------|---------------|--------------------|--|--|--|--|--|
| Any-bull harvest in 13E |              |              |                    |               |                    |  |  |  |  |  |
|                         | CSH Any-bull | CSH Any-bull | Any-Bull           | Federal Bulls | Post-hunt Bull:Cow |  |  |  |  |  |
| Regulatory Year         | Quota        | Harvested    | Early Closure Date | Harvested     | Ratio              |  |  |  |  |  |
| 2009                    | 15           | 13           | September 17       | 4             | 33                 |  |  |  |  |  |
| 2010 <sup>1</sup>       | -            | -            | -                  | 1             | -                  |  |  |  |  |  |
| 2011                    | 15           | 20           | No early closure   | 7             | 31                 |  |  |  |  |  |
| 2012                    | 13           | 16           | September 13       | 4             | 32                 |  |  |  |  |  |
| 2013                    | 21           | 12           | August 16          | 4             | 34                 |  |  |  |  |  |
| 2014                    | 21           | 21           | August 15          | 4             | 41                 |  |  |  |  |  |
| 2015                    | 26           | 26           | September 9        | 7             | 25                 |  |  |  |  |  |
| 2016                    | 26           | 38           | August 24          | 2             | 40                 |  |  |  |  |  |
| 2017                    | 26           | 29           | August 27          | 6             | 23                 |  |  |  |  |  |
| 2018                    | 26           | 25           | No early closure   | 2             | 27                 |  |  |  |  |  |
| 2019                    | 25           | 27           | September 8        | 1             | 24                 |  |  |  |  |  |
| 2020                    | 25           | 27           | August 30          | 2             | 26                 |  |  |  |  |  |
| 2021                    | 25           | 28           | September 8        | 2             | 23                 |  |  |  |  |  |
| 2022                    | 23           | 21           | August 30          | 2             | 28                 |  |  |  |  |  |
| 2023                    | 24           | 24           | No early closure   | 3             | 26                 |  |  |  |  |  |
| 2024                    | 24           | 24           | No early closure   | 4             | TBD                |  |  |  |  |  |
|                         |              |              |                    |               | 47                 |  |  |  |  |  |