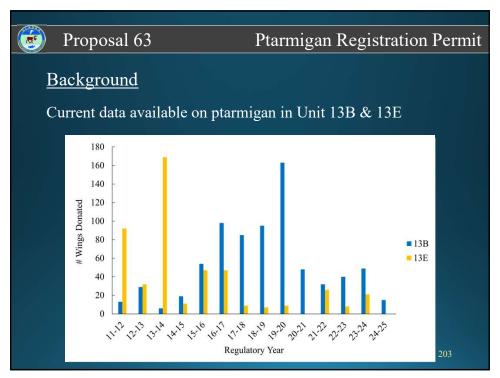

186

| Back | roposal 63 Ptarmigan Registration Ptarmigan R |             |
|------|--------------------------------------------------------------------------------------------------------------------------------------------------------------------------------------------------------------------------------------------------------------------------------------------------------------------------------------------------------------------------------------------------------------------------------------------------------------------------------------------------------------------------------------------------------------------------------------------------------------------------------------------------------------------------------------------------------------------------------------------------------------------------------------------------------------------------------------------------------------------------------------------------------------------------------------------------------------------------------------------------------------------------------------------------------------------------------------------------------------------------------------------------------------------------------------------------------------------------------------------------------------------------------------------------------------------------------------------------------------------------------------------------------------------------------------------------------------------------------------------------------------------------------------------------------------------------------------------------------------------------------------------------------------------------------------------------------------------------------------------------------------------------------------------------------------------------------------------------------------------------------------------------------------------------------------------------------------------------------------------------------------------------------------------------------------------------------------------------------------------------------|-------------|
| Year | Proposal                                                                                                                                                                                                                                                                                                                                                                                                                                                                                                                                                                                                                                                                                                                                                                                                                                                                                                                                                                                                                                                                                                                                                                                                                                                                                                                                                                                                                                                                                                                                                                                                                                                                                                                                                                                                                                                                                                                                                                                                                                                                                                                       | # Proposals |
| 2009 | Shorten season (13B) & increase late season bag limit (13A & 13E)                                                                                                                                                                                                                                                                                                                                                                                                                                                                                                                                                                                                                                                                                                                                                                                                                                                                                                                                                                                                                                                                                                                                                                                                                                                                                                                                                                                                                                                                                                                                                                                                                                                                                                                                                                                                                                                                                                                                                                                                                                                              | 1           |
| 2011 | Extend season (13B)                                                                                                                                                                                                                                                                                                                                                                                                                                                                                                                                                                                                                                                                                                                                                                                                                                                                                                                                                                                                                                                                                                                                                                                                                                                                                                                                                                                                                                                                                                                                                                                                                                                                                                                                                                                                                                                                                                                                                                                                                                                                                                            | 1           |
| 2013 | Extend season & reduce bag limit (13B)                                                                                                                                                                                                                                                                                                                                                                                                                                                                                                                                                                                                                                                                                                                                                                                                                                                                                                                                                                                                                                                                                                                                                                                                                                                                                                                                                                                                                                                                                                                                                                                                                                                                                                                                                                                                                                                                                                                                                                                                                                                                                         | 1           |
| 2015 | Extend season, reduce bag limit & add no hunt corridor in 13B                                                                                                                                                                                                                                                                                                                                                                                                                                                                                                                                                                                                                                                                                                                                                                                                                                                                                                                                                                                                                                                                                                                                                                                                                                                                                                                                                                                                                                                                                                                                                                                                                                                                                                                                                                                                                                                                                                                                                                                                                                                                  | 1           |
| 2018 | Extend season (13B; 2 proposals) Extend season & reduce bag limit (13B & 13E)                                                                                                                                                                                                                                                                                                                                                                                                                                                                                                                                                                                                                                                                                                                                                                                                                                                                                                                                                                                                                                                                                                                                                                                                                                                                                                                                                                                                                                                                                                                                                                                                                                                                                                                                                                                                                                                                                                                                                                                                                                                  | 3           |
| 2022 | Extend season & reduce bag (13B &13E; 2 proposals) Ptarmigan youth hunt (13B)                                                                                                                                                                                                                                                                                                                                                                                                                                                                                                                                                                                                                                                                                                                                                                                                                                                                                                                                                                                                                                                                                                                                                                                                                                                                                                                                                                                                                                                                                                                                                                                                                                                                                                                                                                                                                                                                                                                                                                                                                                                  | 3           |
| 2025 | Modify season dates in (13B) Require ptarmigan registration permit (13B & 13E)                                                                                                                                                                                                                                                                                                                                                                                                                                                                                                                                                                                                                                                                                                                                                                                                                                                                                                                                                                                                                                                                                                                                                                                                                                                                                                                                                                                                                                                                                                                                                                                                                                                                                                                                                                                                                                                                                                                                                                                                                                                 | 2           |
|      |                                                                                                                                                                                                                                                                                                                                                                                                                                                                                                                                                                                                                                                                                                                                                                                                                                                                                                                                                                                                                                                                                                                                                                                                                                                                                                                                                                                                                                                                                                                                                                                                                                                                                                                                                                                                                                                                                                                                                                                                                                                                                                                                | 202         |