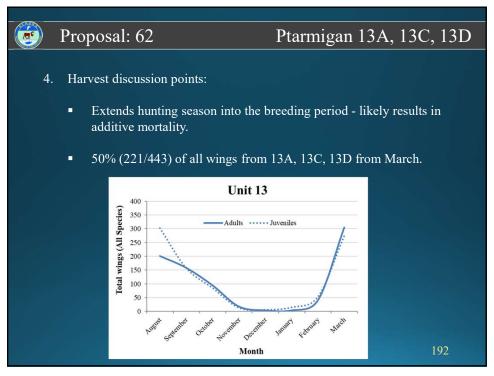

| 184                     |



# Proposal: 61

# Ptarmigan 13B

#### Background:

- 4. Hunter opportunity discussion points:
  - Most ptarmigan hunting seasons in Alaska begin on August 10<sup>th</sup>.
  - Opportunistically harvested by big game hunters.
  - 10/42 hunters who submitted wings took those birds in August (RY 2011–2023).
  - 50% (375/754) of all ptarmigan wings from 13B were from August (\*RY 2011–2023).

\*The season ended on Nov 30th for 9 years of our dataset.

185

185



# Proposal: 61

# Ptarmigan 13B

#### Background:

- 5. Summary discussion points:
  - Juvenile birds typically weigh less than adults during August.
  - Provides time to grow and potentially disperse from nesting locations.
  - Removes 10 days from the current 189-day season.

186































| Back | roposal 63 Ptarmigan Registration Ptarmigan R |             |
|------|-----------------------------------------------------------------------------------------------------------------------------------------------------------------------------------------------------------------------------------------------------------------------------------------------------------------------------------------------------------------------------------------------------------------------------------------------------------------------------------------------------------------------------------------------------------------------------------------------------------------------------------------------------------------------------------------------------------------------------