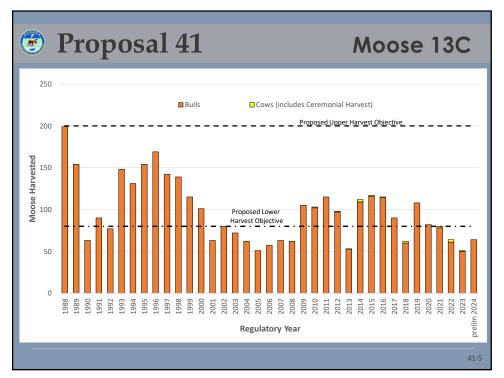

Q









































































































| Proposal 45 Moose GMU  Harvest of bull moose in GMU 13 |       |       |                     |                  |                        |                       |                  |  |  |  |
|--------------------------------------------------------|-------|-------|---------------------|------------------|------------------------|-----------------------|------------------|--|--|--|
| Regulatory<br>Year                                     | CM300 | GM000 | Nonresident<br>Draw | Resident<br>Draw | Federal<br>Subsistence | Ceremonial<br>Harvest | Total<br>Harvest |  |  |  |
| 2014                                                   | 150   | 676   | 20                  | 3                | 86                     | 3                     | 93