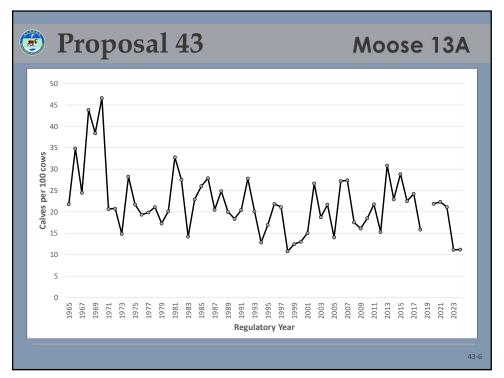

Q









































































































| Proposal 45 Moose GMU  Harvest of bull moose in GMU 13 |       |       |                     |                  |                        |                       |                  |  |  |  |
|--------------------------------------------------------|-------|-------|---------------------|------------------|------------------------|-----------------------|------------------|--|--|--|
| Regulatory<br>Year                                     | CM300 | GM000 | Nonresident<br>Draw | Resident<br>Draw | Federal<br>Subsistence | Ceremonial<br>Harvest | Total<br>Harvest |  |  |  |
| 2014                                                   | 150   | 676   | 20                  | 3                | 86                     | 3                     | 938              |  |  |  |
|