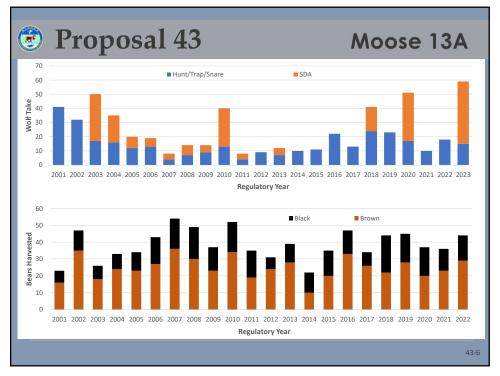

Q









































































































| Proposal 45 Moose GMU  Harvest of bull moose in GMU 13 |       |       |                     |                  |                        |                       |                  |  |  |  |
|--------------------------------------------------------|-------|-------|---------------------|------------------|------------------------|-----------------------|------------------|--|--|--|
| Regulatory<br>Year                                     | CM300 | GM000 | Nonresident<br>Draw | Resident<br>Draw | Federal<br>Subsistence | Ceremonial<br>Harvest | Total<br>Harvest |  |  |  |
| 2014                                                   | 150   | 676   | 20                  | 3                | 86                     | 3                     | 938              |  |  |  |