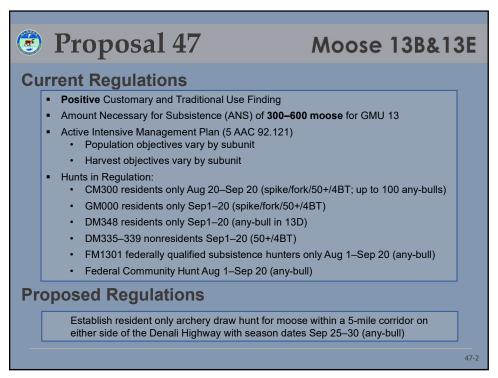

36                             | 85                         |  |  |  |  |
| 2022                      | 47                  | 1,703             | 609                            | 350                       | 125                           | 42                             | 65                         |  |  |  |  |
| 2023                      | 52                  | 1,757             | 575                            | 350                       | 108                           | 35                             | 65                         |  |  |  |  |
| 2024                      | 49                  | 1,803             | 608                            | 350                       | 125                           | 30                             | 65                         |  |  |  |  |















| 9 Pro           | posa                   | 1 47                      | N                              | loose 1                    | 3B&13I                      |
|-----------------|------------------------|---------------------------|--------------------------------|----------------------------|-----------------------------|
| Any-bull h      | narvest                | in 13B                    |                                |                            |                             |
| Regulatory Year | CSH Any-<br>bull Quota | CSH Any-bull<br>Harvested | Any-Bull<br>Early Closure Date | Federal Bulls<br>Harvested | Post-hunt<br>Bull:Cow Ratio |
| 2009            | 25                     | 23                        | No early closure               | 45                         |