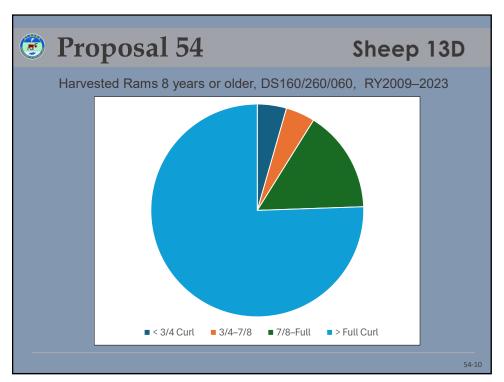

| P <sub>1</sub> | ropc  | sal       | 54    |       |       | Sh           | eep   | 13D   |
|----------------|-------|-----------|-------|-------|-------|--------------|-------|-------|
|                |       | Residents |       |       |       | Nonresidents |       | _     |
| Year           | DS160 | DS165     | Total | DS260 | DS265 | DS060        | DS065 | Total |
| 2008           | 8     | 33        | 41    | 2     | 8     | -            | -     | 10    |
| 2009           | 8     | 33        | 41    | 2     | 8     | -            | -     | 10    |
| 2010           | 8     | 33        | 41    | 2     | 8     | -            | -     | 10    |
| 2011           | 8     | 33        | 41    | 2     | 8     | -            | -     | 10    |
| 2012           | 10    | 40        | 50    | 2     | 10    | -            | -     | 12    |
| 2013           | 13    | 40        | 53    | 3     | 10    | -            | -     | 13    |
| 2014           | 13    | 20        | 33    | 3     | 5     | -            | -     | 8     |
| 2015           | 10    | 20        | 30    | 2     | 5     | -            | -     | 7     |
| 2016           | 10    | 20        | 30    | 2     | 5     | -            | -     | 7     |
| 2017           | 10    | 20        | 30    | 2     | 5     | -            | -     | 7     |
| 2018           | 10    | 20        | 30    | 2     | 5     | -            | -     | 7     |
| 2019           | 10    | 20        | 30    | 2     | 5     | -            | -     | 7     |
| 2020           | 10    | 20        | 30    | 2     | 5     | -            | -     | 7     |
| 2021           | 13    | 20        | 33    | 3     | 5     | -            | -     | 8     |
| 2022           | 12    | 16        | 28    | 2     | 3     | -            | -     | 5     |
| 2023           | 15    | 16        | 31    | 2     | 3     | 1            | 0     | 6     |
| 2024           | 10    | 8         | 18    | 2     | 2     | 0            | 0     | 4     |