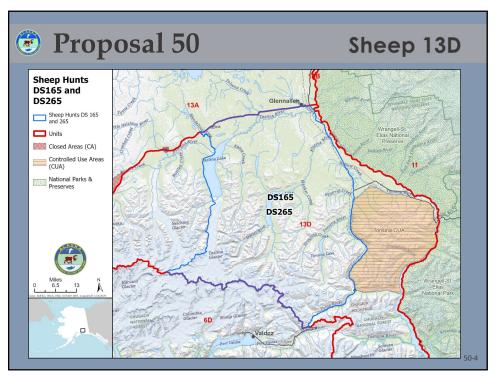

| P <sub>1</sub> | ropc  | sal       | 54    |       |       | Sh           | eep   | 13D   |
|----------------|-------|-----------|-------|-------|-------|--------------|-------|-------|
|                |       | Residents |       |       |       | Nonresidents |       | _     |
| Year           | DS160 | DS165     | Total | DS260 | DS265 | DS060        | DS065 | Total |
| 2008           | 8     | 33        | 41    | 2     | 8     | -            | -     | 10    |
| 2009           | 8     | 33        | 41    | 2     | 8     | -            | -     | 10    |
| 2010           | 8     | 33        | 41    | 2     | 8     | -            | -     | 10    |
| 2011           | 8     | 33        | 41    | 2     | 8     | -            | -     | 10    |
| 2012           | 10    | 40        | 50    | 2     | 10    | -            | -     | 12    |
| 2013           | 13    | 40        | 53    | 3     | 10    | -            | -     | 13    |
| 2014           | 13    | 20        | 33    | 3     | 5     | -            | -     | 8     |
| 2015           | 10    | 20        | 30    | 2     | 5     | -            | -     | 7     |
| 2016           | 10    | 20        | 30    | 2     | 5     | -            | -     | 7     |
| 2017           | 10    | 20        | 30    | 2     | 5     | -            | -     | 7     |
| 2018           | 10    | 20        | 30    | 2     | 5     | -            | -     | 7     |
| 2019           | 10    | 20        | 30    | 2     | 5     | -            | -     | 7     |
| 2020           | 10    | 20        | 30    | 2     | 5     | -            | -     | 7     |
| 2021           | 13    | 20        | 33    | 3     | 5     | -            | -     | 8     |
| 2022           | 12    | 16        | 28    | 2     | 3     | -            | -     | 5     |
| 2023           | 15    | 16        | 31    | 2     | 3     | 1            | 0     | 6     |
| 2024           | 10    | 8         | 18    | 2     | 2     | 0            | 0     | 4     |