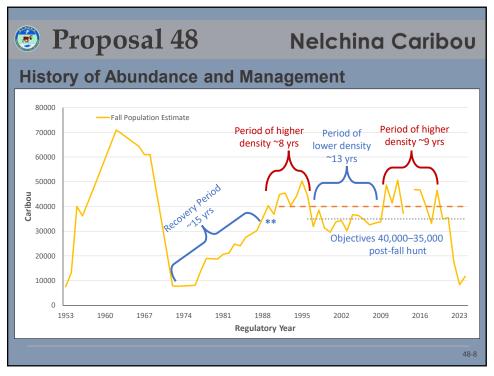

020                    | 25           | 27           | August 30          | 2             | 26                 |  |  |  |  |  |
| 2021                    | 25           | 28           | September 8        | 2             | 23                 |  |  |  |  |  |
| 2022                    | 23           | 21           | August 30          | 2             | 28                 |  |  |  |  |  |
| 2023                    | 24           | 24           | No early closure   | 3             | 26                 |  |  |  |  |  |
| 2024                    | 24           | 24           | No early closure   | 4             | TBD                |  |  |  |  |  |
|                         |              |              |                    |               | 47                 |  |  |  |  |  |

































































































| Proposal 52 |                     |                     |                        |                        |                  | Sheep 1                      |                                                     |  |
|-------------|---------------------|---------------------|------------------------|------------------------|------------------|------------------------------|-----------------------------------------------------|--|
| acCo        | oll Rid             | lge Hu              | nt Repo                | orts                   |                  |                              |                                                     |  |
| Year        | Resident<br>Hunters | Res Success<br>Rate | Nonreside