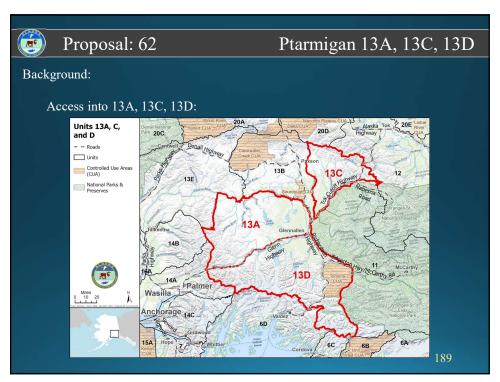

| 184                     |



# Proposal: 61

# Ptarmigan 13B

#### Background:

- 4. Hunter opportunity discussion points:
  - Most ptarmigan hunting seasons in Alaska begin on August 10<sup>th</sup>.
  - Opportunistically harvested by big game hunters.
  - 10/42 hunters who submitted wings took those birds in August (RY 2011–2023).
  - 50% (375/754) of all ptarmigan wings from 13B were from August (\*RY 2011–2023).

\*The season ended on Nov 30th for 9 years of our dataset.

185

185



# Proposal: 61

# Ptarmigan 13B

#### Background:

- 5. Summary discussion points:
  - Juvenile birds typically weigh less than adults during August.
  - Provides time to grow and potentially disperse from nesting locations.
  - Removes 10 days from the current 189-day season.

186































| Back | roposal 63 Ptarmigan Registration Ptarmigan R |             |
|------|-----------------------------------------------------------------------------------------------------------------------------------------------------------------------------------------------------------------------------------------------------------------------------------------------------------------------------------------------------------------------------------------------------------------------------------------------------------------------------------------------------------------------------------------------------------------------------------------------------------------------------------------------------------------------------------------------------------------------