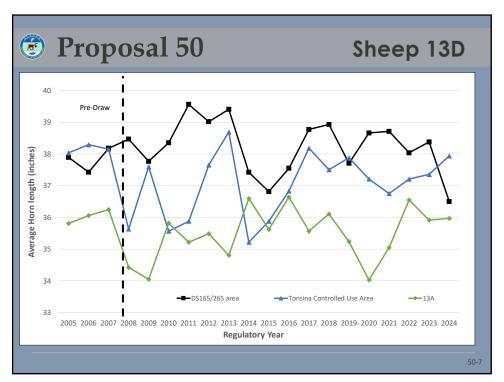

| P <sub>1</sub> | ropc  | sal       | 54    |       |       | Sh           | eep   | 13D   |
|----------------|-------|-----------|-------|-------|-------|--------------|-------|-------|
|                |       | Residents |       |       |       | Nonresidents |       | _     |
| Year           | DS160 | DS165     | Total | DS260 | DS265 | DS060        | DS065 | Total |
| 2008           | 8     | 33        | 41    | 2     | 8     | -            | -     | 10    |
| 2009           | 8     | 33        | 41    | 2     | 8     | -            | -     | 10    |
| 2010           | 8     | 33        | 41    | 2     | 8     | -            | -     | 10    |
| 2011           | 8     | 33        | 41    | 2     | 8     | -            | -     | 10    |
| 2012           | 10    | 40        | 50    | 2     | 10    | -            | -     | 12    |
| 2013           | 13    | 40        | 53    | 3     | 10    | -            | -     | 13    |
| 2014           | 13    | 20        | 33    | 3     | 5     | -            | -     | 8     |
| 2015           | 10    | 20        | 30    | 2     | 5     | -            | -     | 7     |
| 2016           | 10    | 20        | 30    | 2     | 5     | -            | -     | 7     |
| 2017           | 10    | 20        | 30    | 2     | 5     | -            | -     | 7     |
| 2018           | 10    | 20        | 30    | 2     | 5     | -            | -     | 7     |
| 2019           | 10    | 20        | 30    | 2     | 5     | -            | -     | 7     |
| 2020           | 10    | 20        | 30    | 2     | 5     | -            | -     | 7     |
| 2021           | 13    | 20        | 33    | 3     | 5     | -            | -     | 8     |
| 2022           | 12    | 16        | 28    | 2     | 3     | -            | -     | 5     |
| 2023           | 15    | 16        | 31    | 2     | 3     | 1            | 0     | 6     |
| 2024           | 10    | 8         | 18    | 2     | 2     | 0            | 0     | 4     |