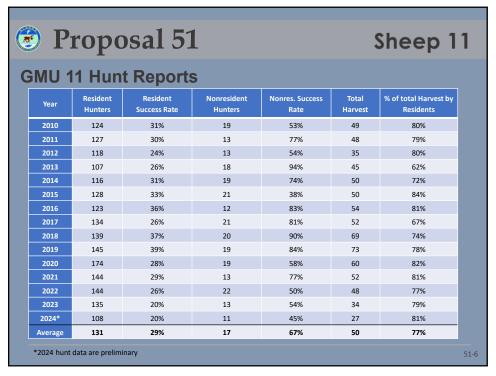

| Proposal 52 |                     |                     |                        |                        |                  | Sheep 1                      |                                                     |  |
|-------------|---------------------|---------------------|------------------------|------------------------|------------------|------------------------------|-----------------------------------------------------|--|
| acCo        | oll Rid             | lge Hu              | nt Repo                | orts                   |                  |                              |                                                     |  |
| Year        | Resident<br>Hunters | Res Success<br>Rate | Nonresident<br>Hunters | Nonres<br>Success Rate | Total<br>Harvest | % of total<br>Harvest by Res | Full-curl rams<br>observed during<br>aerial surveys |  |
| 2010        | 1                   | 100%                | 5                      | 80%                    | 5                | 20%                          | 4                                                   |  |
| 2011        | 5                   | 20%                 | 6                      | 100%                   | 7                | 14%                          | -                                                   |  |
| 2012        | 3                   | 0%                  | 1                      | 100%                   | 1                | 0%                           | -                                                   |  |
| 2013        | 1                   | 0%                  | 3                      | 100%                   | 3                | 0%                           | -                                                   |  |
| 2014        | 1                   | 0%                  | 3                      | 100%                   | 3                | 0%                           | -                                                   |  |
| 2015        | 5                   | 0%                  | 2                      | 50%                    | 1                | 0%                           | -                                                   |  |
| 2016        | 2                   | 0%                  | 2                      | 100%                   | 2                | 0%                           | -                                                   |  |
| 2017        | 2                   | 0%                  | 4                      | 100%                   | 4                | 0%                           | -                                                   |  |
| 2018        | 0                   | -                   | 3                      | 100%                   | 3                | 0%                           | -                                                   |  |
| 2019        | 0                   | -                   | 2                      | 100%                   | 2                | 0%                           | -                                                   |  |
| 2020        | 3                   | 67%                 | 2                      | 50%                    | 3                | 67%                          | -                                                   |  |
| 2021        | 1                   | 0%                  | 2                      | 100%                   | 2                | 0%                           | -                                                   |  |
| 2022        | 2                   | 0%                  | 6                      | 67%                    | 4                | 0%                           | -                                                   |  |
| 2023        | 1                   | 100%                | 3                      | 100%                   | 4                | 25%                          | 8                                                   |  |
| 2024*       | 2                   | 50%                 | 1                      | 100%                   | 2                | 50%                          | -                                                   |  |
| Average     | 2                   | 26%                 | 3                      | 90%                    | 3                | 12%                          |                                                     |  |