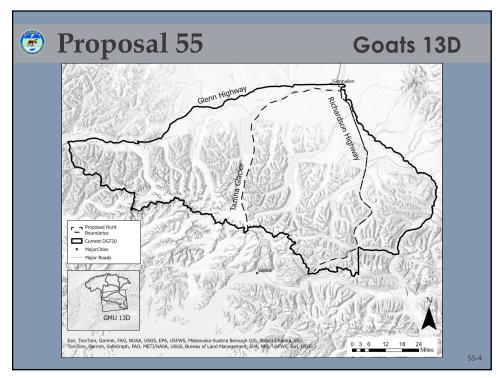

# Proposal 56 Current Regulations Negative Customary and Tradition

- Goats 11 & 13D
- Negative Customary and Traditional Use Finding for goats in GMUs 11 & 13D
- GMU 13D Hunts
  - South of the Tiekel River and east of a line beginning at the confluence of the Tiekel and Tsina rivers
    - o RG580 residents and nonresidents (Sep 1–Nov 30); 1 goat
  - 13D remainder: up to 130 permits
    - o DG720 residents and nonresidents (Aug 10-Nov 30)
- GMU 11 Hunts
  - RG580 residents and nonresidents (Sep 1-Nov 30); 1 goat
  - FG1101 federally qualified subsistence hunters (Aug 10 or Aug 25 Dec 31, depending on location); 1 goat
- Nonresident hunters must be accompanied by a guide or relative within the second degree of kindred.
  - A guide must have a guide use area registration on file for the applicable guide use area during the season the drawing permit is valid.