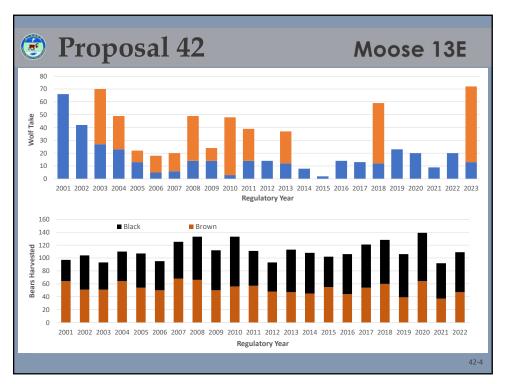

#### Brown bear harvest in GMU 13, RY2010-2023

| Regulatory | GMU | GMU | GMU | GMU | GMU | GMU 13 Total   |
|------------|-----|-----|-----|-----|-----|----------------|
| Year       | 13A | 13B | 13C | 13D | 13E | GIVIO 13 IOIAI |
| 2010       | 34  | 18  | 3   | 27  | 56  | 138            |
| 2011       | 19  | 18  | 5   | 21  | 57  | 120            |
| 2012       | 24  | 20  | 12  | 25  | 48  | 129            |
| 2013       | 28  | 22  | 8   | 54  | 47  | 159            |
| 2014       | 10  | 14  | 10  | 24  | 45  | 103            |
| 2015       | 20  | 25  | 16  | 37  | 55  | 153            |
| 2016       | 33  | 27  | 11  | 32  | 44  | 147            |
| 2017       | 26  | 31  | 7   | 30  | 54  | 148            |
| 2018       | 23  | 33  | 10  | 25  | 59  | 150            |
| 2019       | 28  | 28  | 12  | 27  | 39  | 134            |
| 2020       | 20  | 20  | 14  | 20  | 64  | 138            |
| 2021       | 23  | 26  | 16  | 30  | 37  | 132            |
| 2022       | 29  | 36  | 10  | 17  | 47  | 139            |
| 2023*      | 22  | 18  | 13  | 23  | 44  | 120            |
| Average    | 24  | 24  | 10  | 28  | 50  | 138            |

\*2023 data are preliminary

57-4

| <b>(</b> | Proposal 57 Brown Bear 1 |                 |            |          |          |         |                 | ar 13 |
|----------|--------------------------|-----------------|------------|----------|----------|---------|-----------------|-------|
| F        | Registere                | d bear b        | oait stati | ons in G | MU 13, I | RY2010- | -2023           |       |
|          | Regulatory<br>Year       | GMU 13A         | GMU 13B    | GMU 13C  | GMU 13D  | GMU 13E | GMU<br>13 Total |       |
|          | 2010                     | 16              | 1          | 6        | 62       | 33      | 118             |       |
|          | 2011                     | 22              | 3          | 4        | 95       | 29      | 153             |       |
|          | 2012                     | 11              | 1          | 4        | 107      | 30      | 153             |       |
|          | 2013 <sup>1</sup>        | 17              | 1          | 8        | 139      | 25      | 198             |       |
|          | 2014                     | 13              | 2          | 12       | 155      | 33      | 224             |       |
|          | 2015²                    | 34              | 24         | 23       | 139      | 47      | 274             |       |
|          | 2016                     | 24              | 25         | 17       | 142      | 44      | 262             |       |
|          | 2017                     | 25              | 31         | 18       | 145      | 49      | 284             |       |
|          | 2018                     | 20              | 26         | 12       | 138      | 62      | 279             |       |
|          | 2019                     | 22              | 23         | 18       | 114      | 52      | 232             |       |
|          | 2020                     | 39              | 25         | 7        | 124      | 52      | 247             |       |
|          | 2021                     | 36              | 17         | 12       | 122      | 48      | 235             |       |
|          | 2022                     | 29              | 19         | 11       | 121      | 47      | 227             |       |
|          | 2023*                    | 48              | 31         | 8        | 111      | 49      | 247             |       |
|          | Average                  | 22              | 15         | 12       | 124      | 41      | 209             |       |
|          | *2023 dat                | a are prelimina | ry         |          |          |         |                 |       |
|          |                          |                 |            |          |          |         |                 | 57-5  |