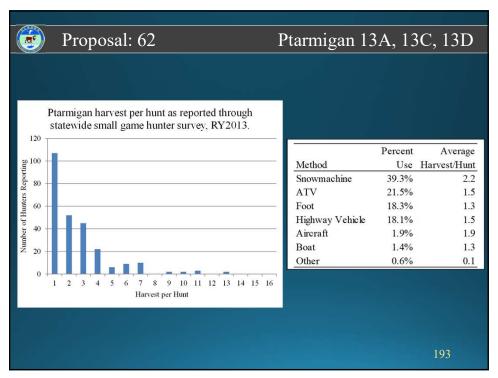

| 184                     |



# Proposal: 61

# Ptarmigan 13B

#### Background:

- 4. Hunter opportunity discussion points:
  - Most ptarmigan hunting seasons in Alaska begin on August 10<sup>th</sup>.
  - Opportunistically harvested by big game hunters.
  - 10/42 hunters who submitted wings took those birds in August (RY 2011–2023).
  - 50% (375/754) of all ptarmigan wings from 13B were from August (\*RY 2011–2023).

\*The season ended on Nov 30th for 9 years of our dataset.

185

185



# Proposal: 61

# Ptarmigan 13B

#### Background:

- 5. Summary discussion points:
  - Juvenile birds typically weigh less than adults during August.
  - Provides time to grow and potentially disperse from nesting locations.
  - Removes 10 days from the current 189-day season.

186































| Back | roposal 63 Ptarmigan Registration Ptarmigan R |             |
|------|-------------------------------------------------------------------------------------------------------------------------------------------------------------------------------------------------------------------------------------------------------------------------------------------------------------------------------------------------------------------------------------------------------------------------------------------------------------------------------------------------------------------------------------------------------------------------------------------------------------------------------------------------------------------------------------------------------------------------------