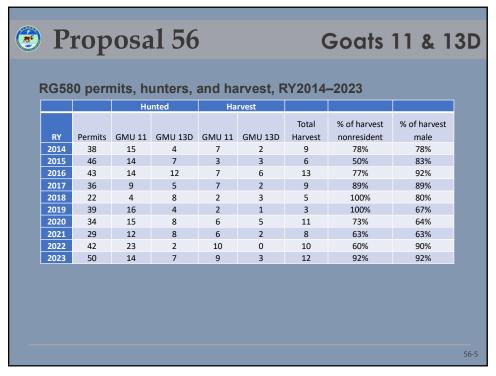

# Proposal 56 Current Regulations Negative Customary and Tradition

- Goats 11 & 13D
- Negative Customary and Traditional Use Finding for goats in GMUs 11 & 13D
- GMU 13D Hunts
  - South of the Tiekel River and east of a line beginning at the confluence of the Tiekel and Tsina rivers
    - o RG580 residents and nonresidents (Sep 1–Nov 30); 1 goat
  - 13D remainder: up to 130 permits
    - o DG720 residents and nonresidents (Aug 10-Nov 30)
- GMU 11 Hunts
  - RG580 residents and nonresidents (Sep 1-Nov 30); 1 goat
  - FG1101 federally qualified subsistence hunters (Aug 10 or Aug 25 Dec 31, depending on location); 1 goat
- Nonresident hunters must be accompanied by a guide or relative within the second degree of kindred.
  - A guide must have a guide use area registration on file for the applicable guide use area during the season the drawing permit is valid.

#### **Proposed Regulations**

- Negative Customary and Traditional Use Finding for goats in GMUs 11 and 13D
- GMU 13D Hunts
  - South of the Tiekel River and east of a line beginning at the confluence of the Tiekel and Tsina rivers
    - o RG580 residents and nonresidents (Sep 1-Nov 30); 1 goat
    - o RGXXX residents and nonresidents (Aug 16-31); 1 goat by archery only
  - 13D remainder: up to 130 permits
    - o DG720 residents and nonresidents (Aug 10-Nov 30)
- GMU 11 Hunts
  - RG580 residents and nonresidents (Sep 1–Nov 30); 1 goat
  - RGXXX residents and nonresidents (Aug 16–31); 1 goat by archery only
  - FG1101 federally qualified subsistence hunters (Aug 10 or Aug 25–Dec 31, depending on location); 1 goat
- Nonresident hunters must be accompanied by a guide or relative within the second degree of kindred.
  - A guide must have a guide use area registration on file for the applicable guide use area during the season the drawing permit is valid.