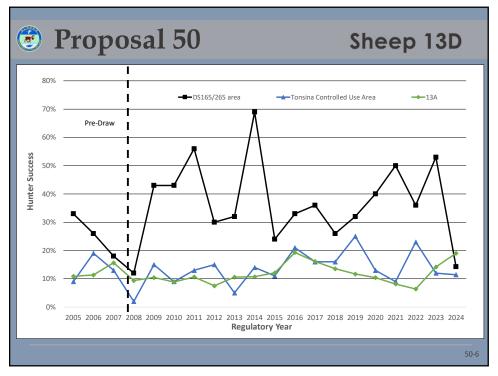

| P <sub>1</sub> | ropc  | sal       | 54    |       |       | Sh           | eep   | 13D   |
|----------------|-------|-----------|-------|-------|-------|--------------|-------|-------|
|                |       | Residents |       |       |       | Nonresidents |       | _     |
| Year           | DS160 | DS165     | Total | DS260 | DS265 | DS060        | DS065 | Total |
| 2008           | 8     | 33        | 41    | 2     | 8     | -            | -     | 10    |
| 2009           | 8     | 33        | 41    | 2     | 8     | -            | -     | 10    |
| 2010           | 8     | 33        | 41    | 2     | 8     | -            | -     | 10    |
| 2011           | 8     | 33        | 41    | 2     | 8     | -            | -     | 10    |
| 2012           | 10    | 40        | 50    | 2     | 10    | -            | -     | 12    |
| 2013           | 13    | 40        | 53    | 3     | 10    | -            | -     | 13    |
| 2014           | 13    | 20        | 33    | 3     | 5     | -            | -     | 8     |
| 2015           | 10    | 20        | 30    | 2     | 5     | -            | -     | 7     |
| 2016           | 10    | 20        | 30    | 2     | 5     | -            | -     | 7     |
| 2017           | 10    | 20        | 30    | 2     | 5     | -            | -     | 7     |
| 2018           | 10    | 20        | 30    | 2     | 5     | -            | -     | 7     |
| 2019           | 10    | 20        | 30    | 2     | 5     | -            | -     | 7     |
| 2020           | 10    | 20        | 30    | 2     | 5     | -            | -     | 7     |
| 2021           | 13    | 20        | 33    | 3     | 5     | -            | -     | 8     |
| 2022           | 12    | 16        | 28    | 2     | 3     | -            | -     | 5     |
| 2023           | 15    | 16        | 31    | 2     | 3     | 1            | 0     | 6     |
| 2024           | 10    | 8         | 18    | 2     | 2     | 0            | 0     | 4     |