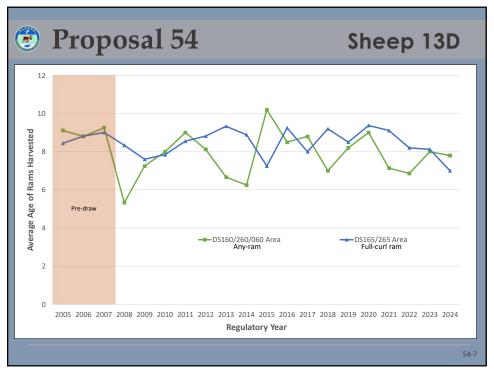

| P <sub>1</sub> | ropc  | sal       | 54    |       |       | Sh           | eep   | 13D   |
|----------------|-------|-----------|-------|-------|-------|--------------|-------|-------|
|                |       | Residents |       |       |       | Nonresidents |       | _     |
| Year           | DS160 | DS165     | Total | DS260 | DS265 | DS060        | DS065 | Total |
| 2008           | 8     | 33        | 41    | 2     | 8     | -            | -     | 10    |
| 2009           | 8     | 33        | 41    | 2     | 8     | -            | -     | 10    |
| 2010           | 8     | 33        | 41    | 2     | 8     | -            | -     | 10    |
| 2011           | 8     | 33        | 41    | 2     | 8     | -            | -     | 10    |
| 2012           | 10    | 40        | 50    | 2     | 10    | -            | -     | 12    |
| 2013           | 13    | 40        | 53    | 3     | 10    | -            | -     | 13    |
| 2014           | 13    | 20        | 33    | 3     | 5     | -            | -     | 8     |
| 2015           | 10    | 20        | 30    | 2     | 5     | -            | -     | 7     |
| 2016           | 10    | 20        | 30    | 2     | 5     | -            | -     | 7     |
| 2017           | 10    | 20        | 30    | 2     | 5     | -            | -     | 7     |
| 2018           | 10    | 20        | 30    | 2     | 5     | -            | -     | 7     |
| 2019           | 10    | 20        | 30    | 2     | 5     | -            | -     | 7     |
| 2020           | 10    | 20        | 30    | 2     | 5     | -            | -     | 7     |
| 2021           | 13    | 20        | 33    | 3     | 5     | -            | -     | 8     |
| 2022           | 12    | 16        | 28    | 2     | 3     | -            | -     | 5     |
| 2023           | 15    | 16        | 31    | 2     | 3     | 1            | 0     | 6     |
| 2024           | 10    | 8         | 18    | 2     | 2     | 0            | 0     | 4     |