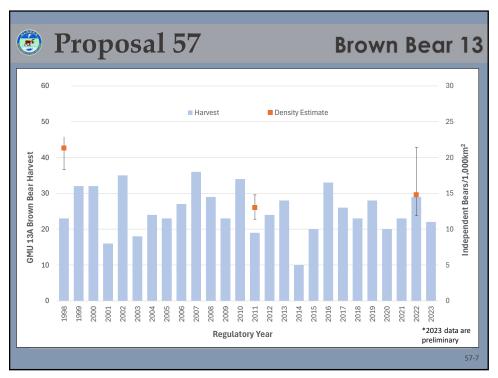

#### Brown bear harvest in GMU 13, RY2010-2023

| Regulatory | GMU | GMU | GMU | GMU | GMU | GMU 13 Total   |
|------------|-----|-----|-----|-----|-----|----------------|
| Year       | 13A | 13B | 13C | 13D | 13E | GIVIO 13 IOIAI |
| 2010       | 34  | 18  | 3   | 27  | 56  | 138            |
| 2011       | 19  | 18  | 5   | 21  | 57  | 120            |
| 2012       | 24  | 20  | 12  | 25  | 48  | 129            |
| 2013       | 28  | 22  | 8   | 54  | 47  | 159            |
| 2014       | 10  | 14  | 10  | 24  | 45  | 103            |
| 2015       | 20  | 25  | 16  | 37  | 55  | 153            |
| 2016       | 33  | 27  | 11  | 32  | 44  | 147            |
| 2017       | 26  | 31  | 7   | 30  | 54  | 148            |
| 2018       | 23  | 33  | 10  | 25  | 59  | 150            |
| 2019       | 28  | 28  | 12  | 27  | 39  | 134            |
| 2020       | 20  | 20  | 14  | 20  | 64  | 138            |
| 2021       | 23  | 26  | 16  | 30  | 37  | 132            |
| 2022       | 29  | 36  | 10  | 17  | 47  | 139            |
| 2023*      | 22  | 18  | 13  | 23  | 44  | 120            |
| Average    | 24  | 24  | 10  | 28  | 50  | 138            |

\*2023 data are preliminary

57-4

| <b>(</b> | Proposal 57 Brown Bear 1 |                 |            |          |          |         |                 | ar 13 |
|----------|--------------------------|-----------------|------------|----------|----------|---------|-----------------|-------|
| F        | Registere                | d bear b        | oait stati | ons in G | MU 13, I | RY2010- | -2023           |       |
|          | Regulatory<br>Year       | GMU 13A         | GMU 13B    | GMU 13C  | GMU 13D  | GMU 13E | GMU<br>13 Total |       |
|          | 2010                     | 16              | 1          | 6        | 62       | 33      | 118             |       |
|          | 2011                     | 22              | 3          | 4        | 95       | 29      | 153             |       |
|          | 2012                     | 11              | 1          | 4        | 107      | 30      | 153             |       |
|          | 2013 <sup>1</sup>        | 17              | 1          | 8        | 139      | 25      | 198             |       |
|          | 2014                     | 13              | 2          | 12       | 155      | 33      | 224             |       |
|          | 2015²                    | 34              | 24         | 23       | 139      | 47      | 274             |       |
|          | 2016                     | 24              | 25         | 17       | 142      | 44      | 262             |       |
|          | 2017                     | 25              | 31         | 18       | 145      | 49      | 284             |       |
|          | 2018                     | 20              | 26         | 12       | 138      | 62      | 279             |       |
|          | 2019                     | 22              | 23         | 18       | 114      | 52      | 232             |       |
|          | 2020                     | 39              | 25         | 7        | 124      | 52      | 247             |       |
|          | 2021                     | 36              | 17         | 12       | 122      | 48      | 235             |       |
|          | 2022                     | 29              | 19         | 11       | 121      | 47      | 227             |       |
|          | 2023*                    | 48              | 31         | 8        | 111      | 49      | 247             |       |
|          | Average                  | 22              | 15         | 12       | 124      | 41      | 209             |       |
|          | *2023 dat                | a are prelimina | ry         |          |          |         |                 |       |
|          |                          |                 |            |          |          |         |                 | 57-5  |