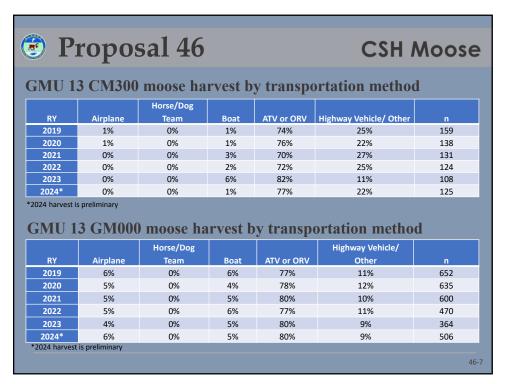

| <b>9</b> P1               | opo                 | sal 4             | CSH Moose                      |                           |                               |                                |                            |  |  |  |  |
|---------------------------|---------------------|-------------------|--------------------------------|---------------------------|-------------------------------|--------------------------------|----------------------------|--|--|--|--|
| History of the CM300 hunt |                     |                   |                                |                           |                               |                                |                            |  |  |  |  |
| Regulatory<br>Year        | Number of<br>Groups | Number of Permits | Hunters<br>Reported<br>Hunting | Number of<br>Locking Tags | Total CSH<br>Moose<br>Harvest | Harvested by Designated Hunter | CSH<br>Any-Bull<br>Harvest |  |  |  |  |
| 2009                      | 1                   | 378               | 293                            | -                         | 100                           | 34                             | 70                         |  |  |  |  |
| 2010                      | -                   | -                 | -                              | -                         | -                             | -                              | -                          |  |  |  |  |
| 2011                      | 9                   | 753               | 312                            | -                         | 86                            | 19                             | 64                         |  |  |  |  |
| 2012                      | 19                  | 961               | 358                            | -                         | 98                            | 17                             | 76                         |  |  |  |  |
| 2013                      | 45                  | 2,066             | 842                            | -                         | 156                           | 47                             | 85                         |  |  |  |  |
| 2014                      | 43                  | 1,771             | 607                            | 281                       | 150                           | 51                             | 76                         |  |  |  |  |
| 2015                      | 43                  | 1,984             | 621                            | 344                       | 171                           | 51                             | 92                         |  |  |  |  |
| 2016                      | 73                  | 3,023             | 941                            | 485                       | 201                           | 55                             | 114                        |  |  |  |  |
| 2017                      | 83                  | 3,136             | 879                            | 521                       | 188                           | 53                             | 102                        |  |  |  |  |
| 2018                      | 57                  | 2,331             | 664                            | 354                       | 154                           | 44                             | 92                         |  |  |  |  |
| 2019                      | 61                  | 2,143             | 590                            | 350                       | 159                           | 38                             | 94                         |  |  |  |  |
| 2020                      | 49                  | 1,703             | 657                            | 352                       | 138                           | 40                             | 80                         |  |  |  |  |
| 2021                      | 54                  | 1,841             | 605                            | 350                       | 131                           | 36                             | 85                         |  |  |  |  |
| 2022                      | 47                  | 1,703             | 609                            | 350                       | 125                           | 42                             | 65                         |  |  |  |  |
| 2023                      | 52                  | 1,757             | 575                            | 350                       | 108                           | 35                             | 65                         |  |  |  |  |
| 2024                      | 49                  | 1,803             | 608                            | 350                       | 125                           | 30                             | 65                         |  |  |  |  |