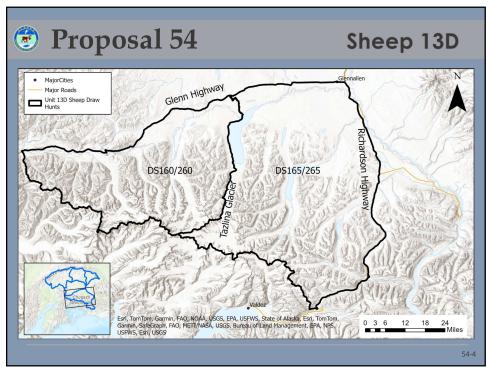

| P <sub>1</sub> | ropc  | sal       | 54    |       |       | Sh           | eep   | 13D   |
|----------------|-------|-----------|-------|-------|-------|--------------|-------|-------|
|                |       | Residents |       |       |       | Nonresidents |       | _     |
| Year           | DS160 | DS165     | Total | DS260 | DS265 | DS060        | DS065 | Total |
| 2008           | 8     | 33        | 41    | 2     | 8     | -            | -     | 10    |
| 2009           | 8     | 33        | 41    | 2     | 8     | -            | -     | 10    |
| 2010           | 8     | 33        | 41    | 2     | 8     | -            | -     | 10    |
| 2011           | 8     | 33        | 41    | 2     | 8     | -            | -     | 10    |
| 2012           | 10    | 40        | 50    | 2     | 10    | -            | -     | 12    |
| 2013           | 13    | 40        | 53    | 3     | 10    | -            | -     | 13    |
| 2014           | 13    | 20        | 33    | 3     | 5     | -            | -     | 8     |
| 2015           | 10    | 20        | 30    | 2     | 5     | -            | -     | 7     |
| 2016           | 10    | 20        | 30    | 2     | 5     | -            | -     | 7     |
| 2017           | 10    | 20        | 30    | 2     | 5     | -            | -     | 7     |
| 2018           | 10    | 20        | 30    | 2     | 5     | -            | -     | 7     |
| 2019           | 10    | 20        | 30    | 2     | 5     | -            | -     | 7     |
| 2020           | 10    | 20        | 30    | 2     | 5     | -            | -     | 7     |
| 2021           | 13    | 20        | 33    | 3     | 5     | -            | -     | 8     |
| 2022           | 12    | 16        | 28    | 2     | 3     | -            | -     | 5     |
| 2023           | 15    | 16        | 31    | 2     | 3     | 1            | 0     | 6     |
| 2024           | 10    | 8         | 18    | 2     | 2     | 0            | 0     | 4     |