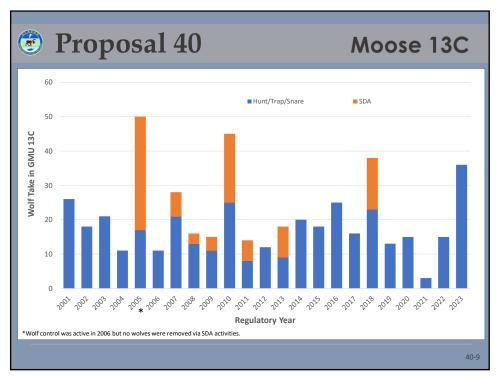

Q









































































































| Proposal 45 Moose GMU  Harvest of bull moose in GMU 13 |       |       |                     |                  |                        |                       |                  |  |  |  |
|--------------------------------------------------------|-------|-------|---------------------|------------------|------------------------|-----------------------|------------------|--|--|--|
| Regulatory<br>Year                                     | CM300 | GM000 | Nonresident<br>Draw | Resident<br>Draw | Federal<br>Subsistence | Ceremonial<br>Harvest | Total<br>Harvest |  |  |  |
| 2014                                                   | 150   | 676   | 20                  | 3                | 86                     | 3