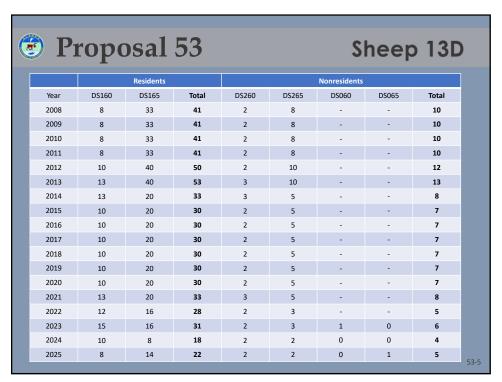

| P <sub>1</sub> | ropc  | sal       | 54    |       |       | Sh           | eep   | 13D   |
|----------------|-------|-----------|-------|-------|-------|--------------|-------|-------|
|                |       | Residents |       |       |       | Nonresidents |       | _     |
| Year           | DS160 | DS165     | Total | DS260 | DS265 | DS060        | DS065 | Total |
| 2008           | 8     | 33        | 41    | 2     | 8     | -            | -     | 10    |
| 2009           | 8     | 33        | 41    | 2     | 8     | -            | -     | 10    |
| 2010           | 8     | 33        | 41    | 2     | 8     | -            | -     | 10    |
| 2011           | 8     | 33        | 41    | 2     | 8     | -            | -     | 10    |
| 2012           | 10    | 40        | 50    | 2     | 10    | -            | -     | 12    |
| 2013           | 13    | 40        | 53    | 3     | 10    | -            | -     | 13    |
| 2014           | 13    | 20        | 33    | 3     | 5     | -            | -     | 8     |
| 2015           | 10    | 20        | 30    | 2     | 5     | -            | -     | 7     |
| 2016           | 10    | 20        | 30    | 2     | 5     | -            | -     | 7     |
| 2017           | 10    | 20        | 30    | 2     | 5     | -            | -     | 7     |
| 2018           | 10    | 20        | 30    | 2     | 5     | -            | -     | 7     |
| 2019           | 10    | 20        | 30    | 2     | 5     | -            | -     | 7     |
| 2020           | 10    | 20        | 30    | 2     | 5     | -            | -     | 7     |
| 2021           | 13    | 20        | 33    | 3     | 5     | -            | -     | 8     |
| 2022           | 12    | 16        | 28    | 2     | 3     | -            | -     | 5     |
| 2023           | 15    | 16        | 31    | 2     | 3     | 1            | 0     | 6     |
| 2024           | 10    | 8         | 18    | 2     | 2     | 0            | 0     | 4     |