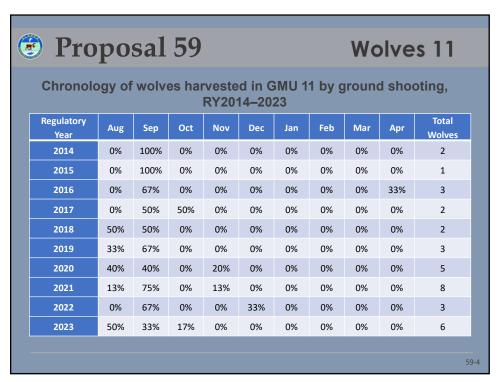

|       |
|          | 2021                     | 36              | 17         | 12       | 122      | 48      | 235             |       |
|          | 2022                     | 29              | 19         | 11       | 121      | 47      | 227             |       |
|          | 2023*                    | 48              | 31         | 8        | 111      | 49      | 247             |       |
|          | Average                  | 22              | 15         | 12       | 124      | 41      | 209             |       |
|          | *2023 dat                | a are prelimina | ry         |          |          |         |                 |       |
|          |                          |                 |            |          |          |         |                 | 57-5  |

































| (R)  | Proposal: 61                                                                                 | Ptarmigan 13B           |
|------|----------------------------------------------------------------------------------------------|-------------------------|
| Back | ground:                                                                                      |                         |
| 3    | . Life history discussion points:                                                            |                         |
|      | <ul> <li>Spring nest initiation is related to weat</li> </ul>                                | her/snowpack.           |
|      | Hens can re-nest and chicks reach adul                                                       | t size in 60–110 days.  |
|