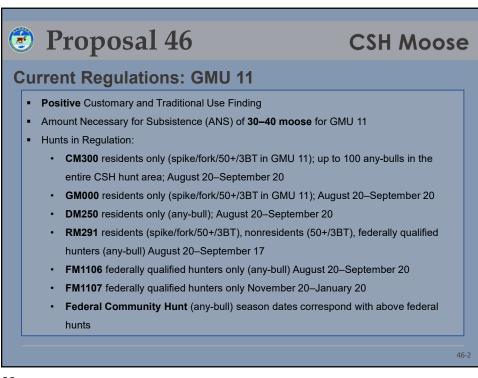

| <b>9</b> P1               | opo                 | sal 4             | CSH Moose                      |                           |                               |                                |                            |  |  |  |  |
|---------------------------|---------------------|-------------------|--------------------------------|---------------------------|-------------------------------|--------------------------------|----------------------------|--|--|--|--|
| History of the CM300 hunt |                     |                   |                                |                           |                               |                                |                            |  |  |  |  |
| Regulatory<br>Year        | Number of<br>Groups | Number of Permits | Hunters<br>Reported<br>Hunting | Number of<br>Locking Tags | Total CSH<br>Moose<br>Harvest | Harvested by Designated Hunter | CSH<br>Any-Bull<br>Harvest |  |  |  |  |
| 2009                      | 1                   | 378               | 293                            | -                         | 100                           | 34                             | 70                         |  |  |  |  |
| 2010                      | -                   | -                 | -                              | -                         | -                             | -                              | -                          |  |  |  |  |
| 2011                      | 9                   | 753               | 312                            | -                         | 86                            | 19                             | 64                         |  |  |  |  |
| 2012                      | 19                  | 961               | 358                            | -                         | 98                            | 17                             | 76                         |  |  |  |  |
| 2013                      | 45                  | 2,066             | 842                            | -                         | 156                           | 47                             | 85                         |  |  |  |  |
| 2014                      | 43                  | 1,771             | 607                            | 281                       | 150                           | 51                             | 76                         |  |  |  |  |
| 2015                      | 43                  | 1,984             | 621                            | 344                       | 171                           | 51                             | 92                         |  |  |  |  |
| 2016                      | 73                  | 3,023             | 941                            | 485                       | 201                           | 55                             | 114                        |  |  |  |  |
| 2017                      | 83                  | 3,136             | 879                            | 521                       | 188                           | 53                             | 102                        |  |  |  |  |
| 2018                      | 57                  | 2,331             | 664                            | 354                       | 154                           | 44                             | 92                         |  |  |  |  |
| 2019                      | 61                  | 2,143             | 590                            | 350                       | 159                           | 38                             | 94                         |  |  |  |  |
| 2020                      | 49                  | 1,703             | 657                            | 352                       | 138                           | 40                             | 80                         |  |  |  |  |
| 2021                      | 54                  | 1,841             | 605                            | 350                       | 131                           | 36                             | 85                         |  |  |  |  |
| 2022                      | 47                  | 1,703             | 609                            | 350                       | 125                           | 42                             | 65                         |  |  |  |  |
| 2023                      | 52                  | 1,757             | 575                            | 350                       | 108                           | 35                             | 65                         |  |  |  |  |
| 2024                      | 49                  | 1,803             | 608                            | 350                       | 125                           | 30                             | 65                         |  |  |  |  |