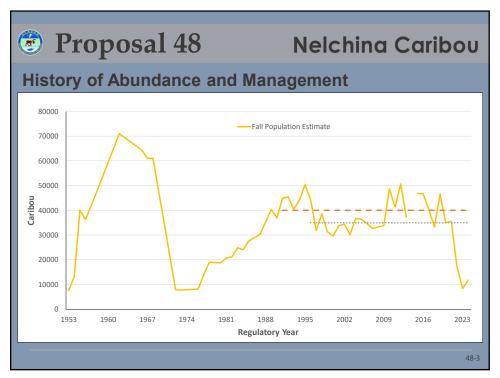

|  |
| 2020                    | 25           | 27           | August 30          | 2             | 26                 |  |  |  |  |  |
| 2021                    | 25           | 28           | September 8        | 2             | 23                 |  |  |  |  |  |
| 2022                    | 23           | 21           | August 30          | 2             | 28                 |  |  |  |  |  |
| 2023                    | 24           | 24           | No early closure   | 3             | 26                 |  |  |  |  |  |
| 2024                    | 24           | 24           | No early closure   | 4             | TBD                |  |  |  |  |  |
|                         |              |              |                    |               | 47                 |  |  |  |  |  |

































































































| Proposal 52 |                     |                     |                        |                        |                  | Sheep 1                      |                                                     |  |
|-------------|---------------------|---------------------|------------------------|------------------------|------------------|------------------------------|-----------------------------------------------------|--|
| acCo        | oll Rid             | lge Hu              | nt Repo                | orts                   |                  |                              |                                                     |  |
| Year        | Resident<br>Hunters | Res Success<br>Rate |