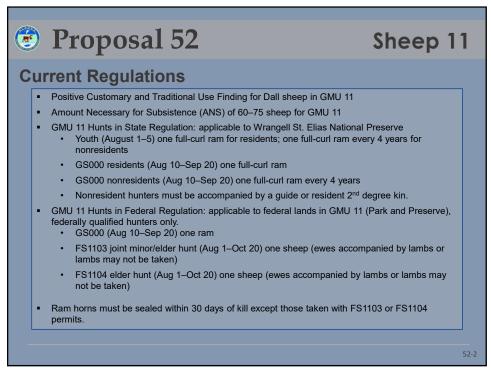

# Proposal 56 Current Regulations Negative Customary and Tradition

- Goats 11 & 13D
- Negative Customary and Traditional Use Finding for goats in GMUs 11 & 13D
- GMU 13D Hunts
  - South of the Tiekel River and east of a line beginning at the confluence of the Tiekel and Tsina rivers
    - o RG580 residents and nonresidents (Sep 1–Nov 30); 1 goat
  - 13D remainder: up to 130 permits
    - o DG720 residents and nonresidents (Aug 10-Nov 30)
- GMU 11 Hunts
  - RG580 residents and nonresidents (Sep 1-Nov 30); 1 goat
  - FG1101 federally qualified subsistence hunters (Aug 10 or Aug 25 Dec 31, depending on location); 1 goat
- Nonresident hunters must be accompanied by a guide or relative within the second degree of kindred.
  - A guide must have a guide use area registration on file for the applicable guide use area during the season the drawing permit is valid.