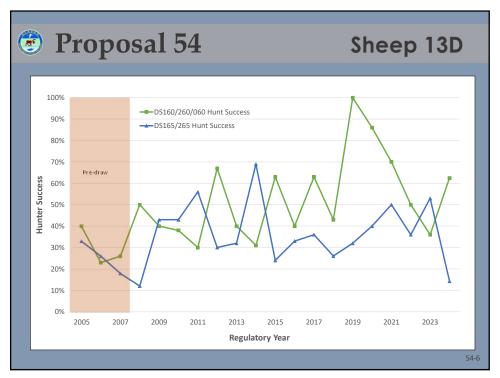

| P <sub>1</sub> | ropc  | sal       | 54    |       |       | Sh           | eep   | 13D   |
|----------------|-------|-----------|-------|-------|-------|--------------|-------|-------|
|                |       | Residents |       |       |       | Nonresidents |       | _     |
| Year           | DS160 | DS165     | Total | DS260 | DS265 | DS060        | DS065 | Total |
| 2008           | 8     | 33        | 41    | 2     | 8     | -            | -     | 10    |
| 2009           | 8     | 33        | 41    | 2     | 8     | -            | -     | 10    |
| 2010           | 8     | 33        | 41    | 2     | 8     | -            | -     | 10    |
| 2011           | 8     | 33        | 41    | 2     | 8     | -            | -     | 10    |
| 2012           | 10    | 40        | 50    | 2     | 10    | -            | -     | 12    |
| 2013           | 13    | 40        | 53    | 3     | 10    | -            | -     | 13    |
| 2014           | 13    | 20        | 33    | 3     | 5     | -            | -     | 8     |
| 2015           | 10    | 20        | 30    | 2     | 5     | -            | -     | 7     |
| 2016           | 10    | 20        | 30    | 2     | 5     | -            | -     | 7     |
| 2017           | 10    | 20        | 30    | 2     | 5     | -            | -     | 7     |
| 2018           | 10    | 20        | 30    | 2     | 5     | -            | -     | 7     |
| 2019           | 10    | 20        | 30    | 2     | 5     | -            | -     | 7     |
| 2020           | 10    | 20        | 30    | 2     | 5     | -            | -     | 7     |
| 2021           | 13    | 20        | 33    | 3     | 5     | -            | -     | 8     |
| 2022           | 12    | 16        | 28    | 2     | 3     | -            | -     | 5     |
| 2023           | 15    | 16        | 31    | 2     | 3     | 1            | 0     | 6     |
| 2024           | 10    | 8         | 18    | 2     | 2     | 0            | 0     | 4     |