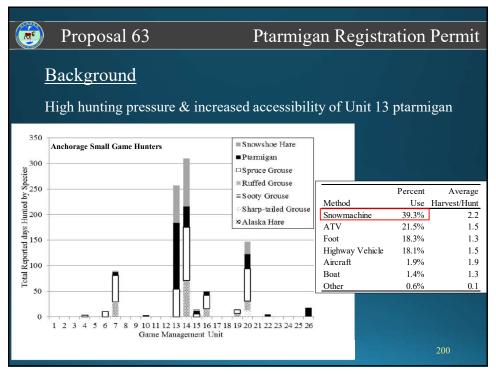

|



# Proposal: 61

# Ptarmigan 13B

#### Background:

- 4. Hunter opportunity discussion points:
  - Most ptarmigan hunting seasons in Alaska begin on August 10<sup>th</sup>.
  - Opportunistically harvested by big game hunters.
  - 10/42 hunters who submitted wings took those birds in August (RY 2011–2023).
  - 50% (375/754) of all ptarmigan wings from 13B were from August (\*RY 2011–2023).

\*The season ended on Nov 30th for 9 years of our dataset.

185

185



# Proposal: 61

# Ptarmigan 13B

#### Background:

- 5. Summary discussion points:
  - Juvenile birds typically weigh less than adults during August.
  - Provides time to grow and potentially disperse from nesting locations.
  - Removes 10 days from the current 189-day season.

186































| Back | roposal 63 Ptarmigan Registration Ptarmigan R |             |
|------|---------------------------------------------------------------------------------------------------------------------------------------------------------------------------------------------------------------------------------------------------------------------------------------------------------------------------------------------------------------------------------------------------------------------------------------------------------------------------------------------------------------------------------------------------------------------------------------------------------------------------------------------------------------------------------------------------------------------------------------------