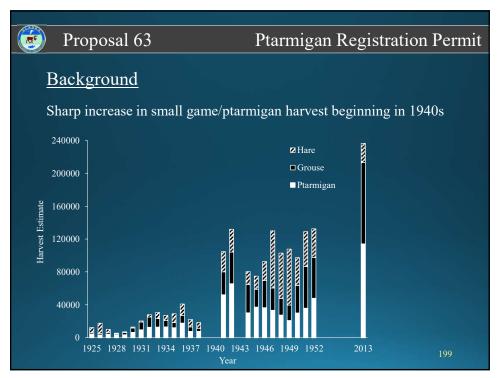

84                     |



# Proposal: 61

# Ptarmigan 13B

#### Background:

- 4. Hunter opportunity discussion points:
  - Most ptarmigan hunting seasons in Alaska begin on August 10<sup>th</sup>.
  - Opportunistically harvested by big game hunters.
  - 10/42 hunters who submitted wings took those birds in August (RY 2011–2023).
  - 50% (375/754) of all ptarmigan wings from 13B were from August (\*RY 2011–2023).

\*The season ended on Nov 30th for 9 years of our dataset.

185

185



# Proposal: 61

# Ptarmigan 13B

#### Background:

- 5. Summary discussion points:
  - Juvenile birds typically weigh less than adults during August.
  - Provides time to grow and potentially disperse from nesting locations.
  - Removes 10 days from the current 189-day season.

186































| Back | roposal 63 Ptarmigan Registration Ptarmigan R |             |
|------|-------------------------------------------------------------------------------------------------------------------------------------------------------------------------------------------------------------------------------------------------------------------------------------------------------------------------------------------------------------------------------------------------------------------------------------------------------------------------------------------------------------------------------------------------------------------------------------------------------------------------------------------------------------------------------------------------------------------------------------------