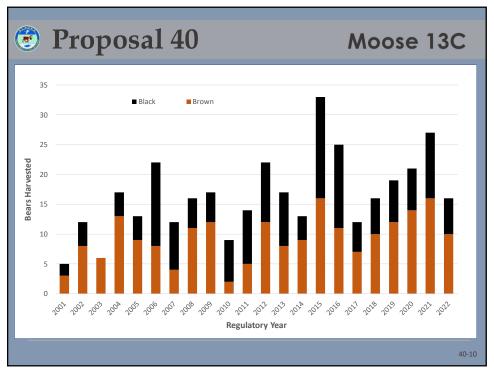

Q









































































































| Proposal 45 Moose GMU  Harvest of bull moose in GMU 13 |       |       |                     |                  |                        |                       |                  |  |  |  |
|--------------------------------------------------------|-------|-------|---------------------|------------------|------------------------|-----------------------|------------------|--|--|--|
| Regulatory<br>Year                                     | CM300 | GM000 | Nonresident<br>Draw | Resident<br>Draw | Federal<br>Subsistence | Ceremonial<br>Harvest | Total<br>Harvest |  |  |  |
| 2014                                                   | 150   | 676   | 20                  | 3                | 86                     | 3