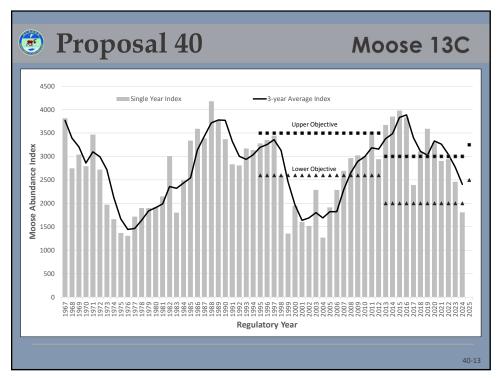

Q









































































































| Proposal 45 Moose GMU  Harvest of bull moose in GMU 13 |       |       |                     |                  |                        |                       |                  |  |  |  |
|--------------------------------------------------------|-------|-------|---------------------|------------------|------------------------|-----------------------|------------------|--|--|--|
| Regulatory<br>Year                                     | CM300 | GM000 | Nonresident<br>Draw | Resident<br>Draw | Federal<br>Subsistence | Ceremonial<br>Harvest | Total<br>Harvest |  |  |  |
| 2014                                                   | 150   | 676   | 20                  | 3                | 86                     | 3