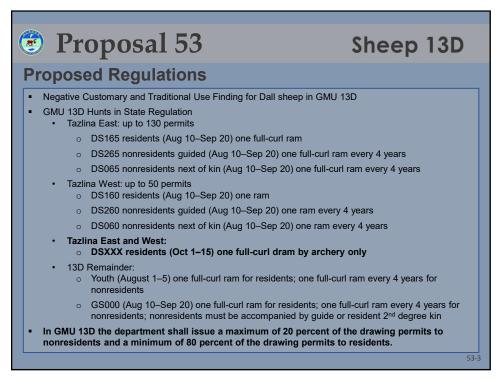

#### **Proposed Regulations**

- Negative Customary and Traditional Use Finding for goats in GMUs 11 and 13D
- GMU 13D Hunts
  - South of the Tiekel River and east of a line beginning at the confluence of the Tiekel and Tsina rivers
    - o RG580 residents and nonresidents (Sep 1-Nov 30); 1 goat
    - o RGXXX residents and nonresidents (Aug 16-31); 1 goat by archery only
  - 13D remainder: up to 130 permits
    - o DG720 residents and nonresidents (Aug 10-Nov 30)
- GMU 11 Hunts
  - RG580 residents and nonresidents (Sep 1–Nov 30); 1 goat
  - RGXXX residents and nonresidents (Aug 16–31); 1 goat by archery only
  - FG1101 federally qualified subsistence hunters (Aug 10 or Aug 25–Dec 31, depending on location); 1 goat
- Nonresident hunters must be accompanied by a guide or relative within the second degree of kindred.
  - A guide must have a guide use area registration on file for the applicable guide use area during the season the drawing permit is valid.