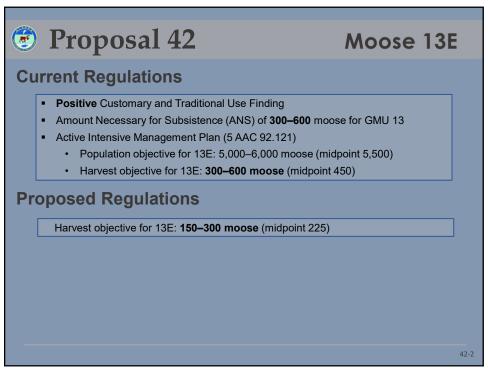

| Pro                     | posa         | 1 47         | Moose 13B&13B      |               |                    |  |  |  |  |  |
|-------------------------|--------------|--------------|--------------------|---------------|--------------------|--|--|--|--|--|
| Any-bull harvest in 13E |              |              |                    |               |                    |  |  |  |  |  |
|                         | CSH Any-bull | CSH Any-bull | Any-Bull           | Federal Bulls | Post-hunt Bull:Cow |  |  |  |  |  |
| Regulatory Year         | Quota        | Harvested    | Early Closure Date | Harvested     | Ratio              |  |  |  |  |  |
| 2009                    | 15           | 13           | September 17       | 4             | 33                 |  |  |  |  |  |
| 2010 <sup>1</sup>       | -            | -            | -                  | 1             | -                  |  |  |  |  |  |
| 2011                    | 15           | 20           | No early closure   | 7             | 31                 |  |  |  |  |  |
| 2012                    | 13           | 16           | September 13       | 4             | 32                 |  |  |  |  |  |
| 2013                    | 21           | 12           | August 16          | 4             | 34                 |  |  |  |  |  |
| 2014                    | 21           | 21           | August 15          | 4             | 41                 |  |  |  |  |  |
| 2015                    | 26           | 26           | September 9        | 7             | 25                 |  |  |  |  |  |
| 2016                    | 26           | 38           | August 24          | 2             | 40                 |  |  |  |  |  |
| 2017                    | 26           | 29           | August 27          | 6             | 23                 |  |  |  |  |  |
| 2018                    | 26           | 25           | No early closure   | 2             | 27                 |  |  |  |  |  |
| 2019                    | 25           | 27           | September 8        | 1             | 24                 |  |  |  |  |  |
| 2020                    | 25           | 27           | August 30          | 2             | 26                 |  |  |  |  |  |
| 2021                    | 25           | 28           | September 8        | 2             | 23                 |  |  |  |  |  |
| 2022                    | 23           | 21           | August 30          | 2             | 28                 |  |  |  |  |  |
| 2023                    | 24           | 24           | No early closure   | 3             | 26                 |  |  |  |  |  |
| 2024                    | 24           | 24           | No early closure   | 4             | TBD                |  |  |  |  |  |
|                         |              |              |                    |               | 47                 |  |  |  |  |  |