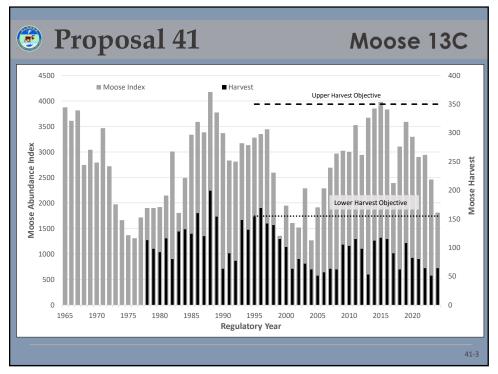

Q









































































































| Proposal 45 Moose GMU  Harvest of bull moose in GMU 13 |       |       |                     |                  |                        |                       |                  |  |  |  |
|--------------------------------------------------------|-------|-------|---------------------|------------------|------------------------|-----------------------|------------------|--|--|--|
| Regulatory<br>Year                                     | CM300 | GM000 | Nonresident<br>Draw | Resident<br>Draw | Federal<br>Subsistence | Ceremonial<br>Harvest | Total<br>Harvest |  |  |  |
| 2014                                                   | 150   | 676   | 20                  | 3                | 86                     | 3