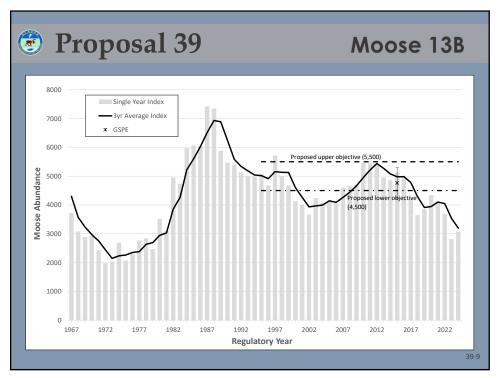

| 9 Pro           | posa                   | 1 47                      | N                              | loose 1                    | 3B&13I                      |
|-----------------|------------------------|---------------------------|--------------------------------|----------------------------|-----------------------------|
| Any-bull h      | narvest                | in 13B                    |                                |                            |                             |
| Regulatory Year | CSH Any-<br>bull Quota | CSH Any-bull<br>Harvested | Any-Bull<br>Early Closure Date | Federal Bulls<br>Harvested | Post-hunt<br>Bull:Cow Ratio |
| 2009            | 25                     | 23                        | No early closure               | 45                         | 36                          |
| 2010            | -                      | -                         | -                              | 62                         | -                           |
| 2011            | 20                     | 13                        | August 12                      | 48                         | 35                          |
| 2012            | 17                     | 23                        | September 3                    | 42                         | 33                          |
| 2013            | 26                     | 23                        | August 16                      | 37                         | 38                          |
| 2014            | 26                     | 25                        | August 26                      | 59                         | 38                          |
| 2015            | 30                     | 35                        | September 14                   | 58                         | 37                          |
| 2016            | 30                     | 31                        | September 2                    | 74                         | 34                          |
| 2017            | 30                     | 34                        | September 8                    | 55                         | 33                          |
| 2018            | 30                     | 33                        | September 18                   | 40                         | 34                          |
| 2019            | 34                     | 34                        | No early closure               | 29                         | 29                          |
| 2020            | 34                     | 24                        | No early closure               | 28                         | 28                          |
| 2021            | 30                     | 27                        | No early closure               | 24                         | 30                          |
| 2022            | 30                     | 20                        | No early closure               | 23                         | 32                          |
| 2023            | 30                     | 21                        | No early closure               | 17                         | 31                          |
| 2024            | 32                     | 19                        | No early closure               | 31                         | 31                          |

| Pro                     | posa         | 1 47         | Moose 13B&13B      |               |                    |  |  |  |  |  |
|-------------------------|--------------|--------------|--------------------|---------------|--------------------|--|--|--|--|--|
| Any-bull harvest in 13E |              |              |                    |               |                    |  |  |  |  |  |
|                         | CSH Any-bull | CSH Any-bull | Any-Bull           | Federal Bulls | Post-hunt Bull:Cow |  |  |  |  |  |
| Regulatory Year         | Quota        | Harvested    | Early Closure Date | Harvested     | Ratio              |  |  |  |  |  |
| 2009                    | 15           | 13           | September 17       | 4             | 33                 |  |  |  |  |  |
| 2010 <sup>1</sup>       | -            | -            | -                  | 1             | -                  |  |  |  |  |  |
| 2011                    | 15           | 20           | No early closure   | 7             | 31                 |  |  |  |  |  |
| 2012                    | 13           | 16           | September 13       | 4             | 32                 |  |  |  |  |  |
| 2013                    | 21           | 12           | August 16          | 4             | 34                 |  |  |  |  |  |
| 2014                    | 21           | 21           | August 15          | 4             | 41                 |  |  |  |  |  |
| 2015                    | 26           | 26           | September 9        | 7             | 25                 |  |  |  |  |  |
| 2016                    | 26           | 38           | August 24          | 2             | 40                 |  |  |  |  |  |
| 2017                    | 26           | 29           | August 27          | 6             | 23                 |  |  |  |  |  |
| 2018                    | 26           | 25           | No early closure   | 2             | 27                 |  |  |  |  |  |
| 2019                    | 25           | 27           | September 8        | 1             | 24                 |  |  |  |  |  |
| 2020                    | 25           | 27           | August 30          | 2             | 26                 |  |  |  |  |  |
| 2021                    | 25           | 28           | September 8        | 2             | 23                 |  |  |  |  |  |
| 2022                    | 23           | 21           | August 30          | 2             | 28                 |  |  |  |  |  |
| 2023                    | 24           | 24           | No early closure   | 3             | 26                 |  |  |  |  |  |
| 2024                    | 24           | 24           | No early closure   | 4             | TBD                |  |  |  |  |  |
|                         |              |              |                    |               | 47                 |  |  |  |  |  |