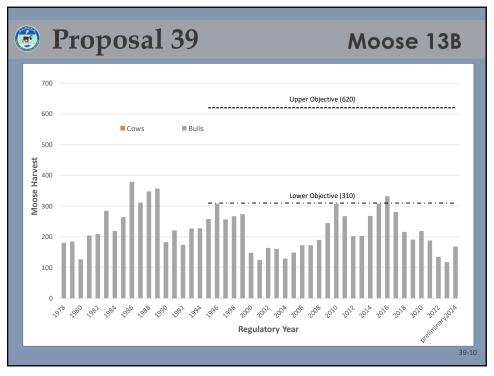

| 9 Pro           | posa                   | 1 47                      | N                              | loose 1                    | 3B&13I                      |
|-----------------|------------------------|---------------------------|--------------------------------|----------------------------|-----------------------------|
| Any-bull h      | narvest                | in 13B                    |                                |                            |                             |
| Regulatory Year | CSH Any-<br>bull Quota | CSH Any-bull<br>Harvested | Any-Bull<br>Early Closure Date | Federal Bulls<br>Harvested | Post-hunt<br>Bull:Cow Ratio |
| 2009            | 25                     | 23                        | No early closure               | 45                         | 36                          |
| 2010            | -                      | -                         | -                              | 62                         | -                           |
| 2011            | 20                     | 13                        | August 12                      | 48                         | 35                          |
| 2012            | 17                     | 23                        | September 3                    | 42                         | 33                          |
| 2013            | 26                     | 23                        | August 16                      | 37                         | 38                          |
| 2014            | 26                     | 25                        | August 26                      | 59                         | 38                          |
| 2015            | 30                     | 35                        | September 14                   | 58                         | 37                          |
| 2016            | 30                     | 31                        | September 2                    | 74                         | 34                          |
| 2017            | 30                     | 34                        | September 8                    | 55                         | 33                          |
| 2018            | 30                     | 33                        | September 18                   | 40                         | 34                          |
| 2019            | 34                     | 34                        | No early closure               | 29                         | 29                          |
| 2020            | 34                     | 24                        | No early closure               | 28                         | 28                          |
| 2021            | 30                     | 27                        | No early closure               | 24                         | 30                          |
| 2022            | 30                     | 20                        | No early closure               | 23                         | 32                          |
| 2023            | 30                     | 21                        | No early closure               | 17                         | 31                          |
| 2024            | 32                     | 19                        | No early closure               | 31                         | 31                          |

| Pro                     | posa         | 1 47         | Moose 13B&13B      |               |                    |  |  |  |  |  |
|-------------------------|--------------|--------------|--------------------|---------------|--------------------|--|--|--|--|--|
| Any-bull harvest in 13E |              |              |                    |               |                    |  |  |  |  |  |
|                         | CSH Any-bull | CSH Any-bull | Any-Bull           | Federal Bulls | Post-hunt Bull:Cow |  |  |  |  |  |
| Regulatory Year         | Quota        | Harvested    | Early Closure Date | Harvested     | Ratio              |  |  |  |  |  |
| 2009                    | 15           | 13           | September 17       | 4             | 33                 |  |  |  |  |  |
| 2010 <sup>1</sup>       | -            | -            | -                  | 1             | -                  |  |  |  |  |  |
| 2011                    | 15           | 20           | No early closure   | 7             | 31                 |  |  |  |  |  |
| 2012                    | 13           | 16           | September 13       | 4             | 32                 |  |  |  |  |  |
| 2013                    | 21           | 12           | August 16          | 4             | 34                 |  |  |  |  |  |
| 2014                    | 21           | 21           | August 15          | 4             | 41                 |  |  |  |  |  |
| 2015                    | 26           | 26           | September 9        | 7             | 25                 |  |  |  |  |  |
| 2016                    | 26           | 38           | August 24          | 2             | 40                 |  |  |  |  |  |
| 2017                    | 26           | 29           | August 27          | 6             | 23                 |  |  |  |  |  |
| 2018                    | 26           | 25           | No early closure   | 2             | 27                 |  |  |  |  |  |
| 2019                    | 25           | 27           | September 8        | 1             | 24                 |  |  |  |  |  |
| 2020                    | 25           | 27           | August 30          | 2             | 26                 |  |  |  |  |  |
| 2021                    | 25           | 28           | September 8        | 2             | 23                 |  |  |  |  |  |
| 2022                    | 23           | 21           | August 30          | 2             | 28                 |  |  |  |  |  |
| 2023                    | 24           | 24           | No early closure   | 3             | 26                 |  |  |  |  |  |
| 2024                    | 24           | 24           | No early closure   | 4             | TBD                |  |  |  |  |  |
|                         |              |              |                    |               | 47                 |  |  |  |  |  |