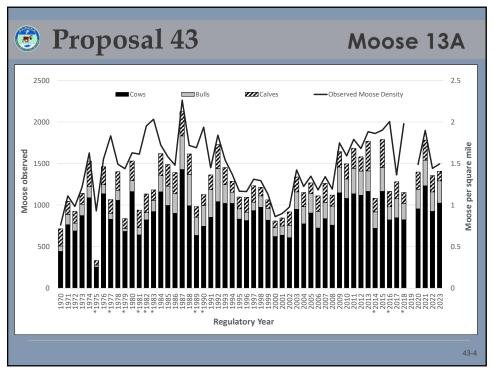

Q









































































































| Proposal 45 Moose GMU  Harvest of bull moose in GMU 13 |       |       |                     |                  |                        |                       |                  |  |  |  |
|--------------------------------------------------------|-------|-------|---------------------|------------------|------------------------|-----------------------|------------------|--|--|--|
| Regulatory<br>Year                                     | CM300 | GM000 | Nonresident<br>Draw | Resident<br>Draw | Federal<br>Subsistence | Ceremonial<br>Harvest | Total<br>Harvest |  |  |  |
| 2014                                                   | 150   | 676   | 20                  | 3                | 86                     | 3                     | 938              |  |  |