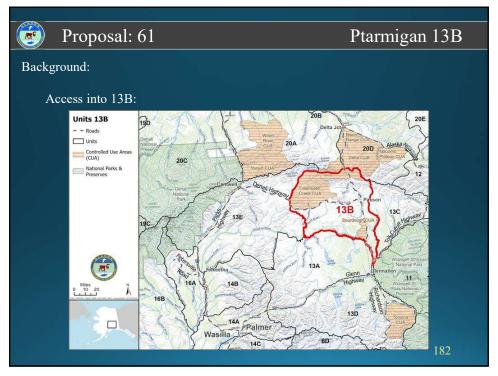

#### Background:

- 4. Hunter opportunity discussion points:
  - Most ptarmigan hunting seasons in Alaska begin on August 10<sup>th</sup>.
  - Opportunistically harvested by big game hunters.
  - 10/42 hunters who submitted wings took those birds in August (RY 2011–2023).
  - 50% (375/754) of all ptarmigan wings from 13B were from August (\*RY 2011–2023).

\*The season ended on Nov 30th for 9 years of our dataset.

185

185