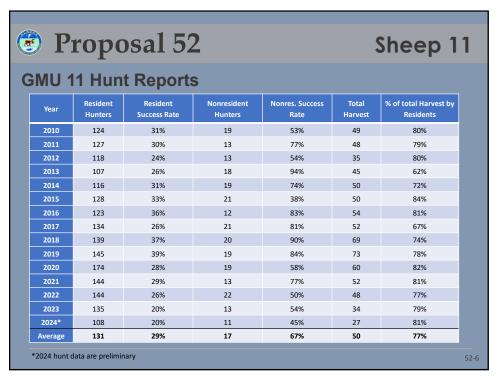

| Proposal 52 |                     |                     |                        |                        |                  | Sheep 1                      |                                                     |  |
|-------------|---------------------|---------------------|------------------------|------------------------|------------------|------------------------------|-----------------------------------------------------|--|
| acCo        | oll Rid             | lge Hu              | nt Repo                | orts                   |                  |                              |                                                     |  |
| Year        | Resident<br>Hunters | Res Success<br>Rate | Nonresident<br>Hunters | Nonres<br>Success Rate | Total<br>Harvest | % of total<br>Harvest by Res | Full-curl rams<br>observed during<br>aerial surveys |  |
| 2010        | 1                   | 100%                | 5                      | 80%                    | 5                | 20%                          | 4                                                   |  |
| 2011        | 5                   | 20%                 | 6                      | 100%                   | 7                | 14%                          | -                                                   |  |
| 2012        | 3                   | 0%                  | 1                      | 100%                   | 1                | 0%                           | -                                                   |  |
| 2013        | 1                   | 0%                  | 3                      | 100%                   | 3                | 0%                           | -                                                   |  |
| 2014        | 1                   | 0%                  | 3                      | 100%                   | 3                | 0%                           | -                                                   |  |
| 2015        | 5                   | 0%                  | 2                      | 50%                    | 1                | 0%                           | -                                                   |  |
| 2016        | 2                   | 0%                  | 2                      | 100%                   | 2                | 0%                           | -                                                   |  |
| 2017        | 2                   | 0%                  | 4                      | 100%                   | 4                | 0%                           | -                                                   |  |
| 2018        | 0                   | -                   | 3                      | 100%                   | 3                | 0%                           | -                                                   |  |
| 2019        | 0                   | -                   | 2                      | 100%                   | 2                | 0%                           | -                                                   |  |
| 2020        | 3                   | 67%                 | 2                      | 50%                    | 3                | 67%                          | -                                                   |  |
| 2021        | 1                   | 0%                  | 2                      | 100%                   | 2                | 0%                           | -                                                   |  |
| 2022        | 2                   | 0%                  | 6                      | 67%                    | 4                | 0%                           | -                                                   |  |
| 2023        | 1                   | 100%                | 3                      | 100%                   | 4                | 25%                          | 8                                                   |  |
| 2024*       | 2                   | 50%                 | 1                      | 100%                   | 2                | 50%                          | -                                                   |  |
| Average     | 2                   | 26%                 | 3                      | 90%                    | 3                | 12%                          |                                                     |  |