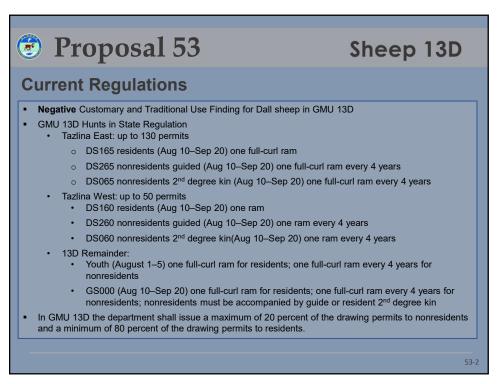

# Proposal 56 Current Regulations Negative Customary and Tradition

- Goats 11 & 13D
- Negative Customary and Traditional Use Finding for goats in GMUs 11 & 13D
- GMU 13D Hunts
  - South of the Tiekel River and east of a line beginning at the confluence of the Tiekel and Tsina rivers
    - o RG580 residents and nonresidents (Sep 1–Nov 30); 1 goat
  - 13D remainder: up to 130 permits
    - o DG720 residents and nonresidents (Aug 10-Nov 30)
- GMU 11 Hunts
  - RG580 residents and nonresidents (Sep 1-Nov 30); 1 goat
  - FG1101 federally qualified subsistence hunters (Aug 10 or Aug 25 Dec 31, depending on location); 1 goat
- Nonresident hunters must be accompanied by a guide or relative within the second degree of kindred.
  - A guide must have a guide use area registration on file for the applicable guide use area during the season the drawing permit is valid.