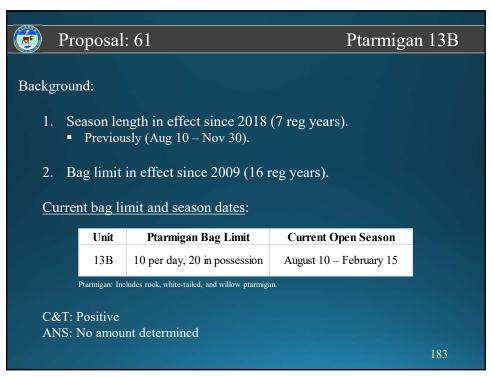

| (R)  | Proposal: 61                                                                                 | Ptarmigan 13B           |
|------|----------------------------------------------------------------------------------------------|-------------------------|
| Back | ground:                                                                                      |                         |
| 3    | . Life history discussion points:                                                            |                         |
|      | <ul> <li>Spring nest initiation is related to weat</li> </ul>                                | her/snowpack.           |
|      | Hens can re-nest and chicks reach adul                                                       | t size in 60–110 days.  |
|      | <ul> <li>For most of August juvenile ptarmigan<br/>typically smaller than adults.</li> </ul> | (all three species) are |
|      | Minimal movement from natal breeding                                                         | g areas in August.      |
| 104  |                                                                                              | 184                     |

#### Background:

- 4. Hunter opportunity discussion points:
  - Most ptarmigan hunting seasons in Alaska begin on August 10<sup>th</sup>.
  - Opportunistically harvested by big game hunters.
  - 10/42 hunters who submitted wings took those birds in August (RY 2011–2023).
  - 50% (375/754) of all ptarmigan wings from 13B were from August (\*RY 2011–2023).

\*The season ended on Nov 30th for 9 years of our dataset.

185

185

#### Background:

- 5. Summary discussion points:
  - Juvenile birds typically weigh less than adults during August.
  - Provides time to grow and potentially disperse from nesting locations.
  - Removes 10 days from the current 189-day season.