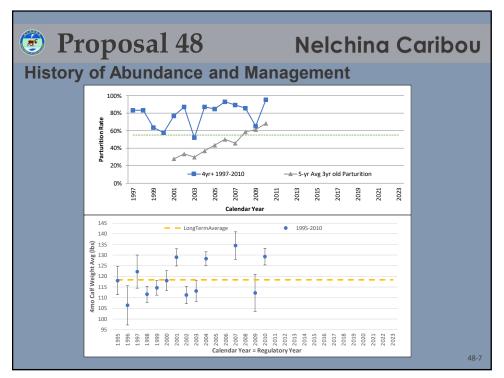

2020                    | 25           | 27           | August 30          | 2             | 26                 |  |  |  |  |  |
| 2021                    | 25           | 28           | September 8        | 2             | 23                 |  |  |  |  |  |
| 2022                    | 23           | 21           | August 30          | 2             | 28                 |  |  |  |  |  |
| 2023                    | 24           | 24           | No early closure   | 3             | 26                 |  |  |  |  |  |
| 2024                    | 24           | 24           | No early closure   | 4             | TBD                |  |  |  |  |  |
|                         |              |              |                    |               | 47                 |  |  |  |  |  |

































































































| Proposal 52 |                     |                     |                        |                        |                  | Sheep 1                      |                                                     |  |
|-------------|---------------------|---------------------|------------------------|------------------------|------------------|------------------------------|-----------------------------------------------------|--|
| acCo        | oll Rid             | lge Hu              | nt Repo                | orts                   |                  |                              |                                                     |  |
| Year        | Resident<br>Hunters | Res Success<br>Rate | Nonresi