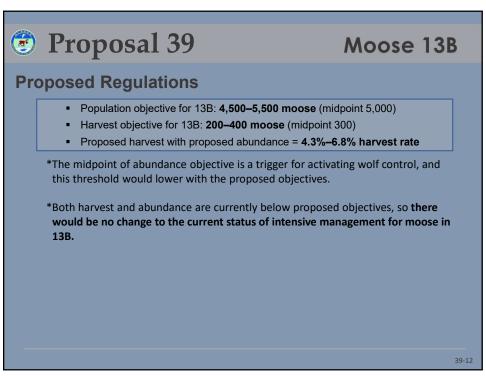

| 9 Pro           | posa                   | 1 47                      | N                              | loose 1                    | 3B&13I                      |
|-----------------|------------------------|---------------------------|--------------------------------|----------------------------|-----------------------------|
| Any-bull h      | narvest                | in 13B                    |                                |                            |                             |
| Regulatory Year | CSH Any-<br>bull Quota | CSH Any-bull<br>Harvested | Any-Bull<br>Early Closure Date | Federal Bulls<br>Harvested | Post-hunt<br>Bull:Cow Ratio |
| 2009            | 25                     | 23                        | No early closure               | 45                         | 36                          |
| 2010            | -                      | -                         | -                              | 62                         | -                           |
| 2011            | 20                     | 13                        | August 12                      | 48                         | 35                          |
| 2012            | 17                     | 23                        | September 3                    | 42                         | 33                          |
| 2013            | 26                     | 23                        | August 16                      | 37                         | 38                          |
| 2014            | 26                     | 25                        | August 26                      | 59                         | 38                          |
| 2015            | 30                     | 35                        | September 14                   | 58                         | 37                          |
| 2016            | 30                     | 31                        | September 2                    | 74                         | 34                          |
| 2017            | 30                     | 34                        | September 8                    | 55                         | 33                          |
| 2018            | 30                     | 33                        | September 18                   | 40                         | 34                          |
| 2019            | 34                     | 34                        | No early closure               | 29                         | 29                          |
| 2020            | 34                     | 24                        | No early closure               | 28                         | 28                          |
| 2021            | 30                     | 27                        | No early closure               | 24                         | 30                          |
| 2022            | 30                     | 20                        | No early closure               | 23                         | 32                          |
| 2023            | 30                     | 21                        | No early closure               | 17                         | 31                          |
| 2024            | 32                     | 19                        | No early closure               | 31                         | 31                          |

| Pro                     | posa         | 1 47         | Moose 13B&13B      |               |                    |  |  |  |  |  |
|-------------------------|--------------|--------------|--------------------|---------------|--------------------|--|--|--|--|--|
| Any-bull harvest in 13E |              |              |                    |               |                    |  |  |  |  |  |
|                         | CSH Any-bull | CSH Any-bull | Any-Bull           | Federal Bulls | Post-hunt Bull:Cow |  |  |  |  |  |
| Regulatory Year         | Quota        | Harvested    | Early Closure Date | Harvested     | Ratio              |  |  |  |  |  |
| 2009                    | 15           | 13           | September 17       | 4             | 33                 |  |  |  |  |  |
| 2010 <sup>1</sup>       | -            | -            | -                  | 1             | -                  |  |  |  |  |  |
| 2011                    | 15           | 20           | No early closure   | 7             | 31                 |  |  |  |  |  |
| 2012                    | 13           | 16           | September 13       | 4             | 32                 |  |  |  |  |  |
| 2013                    | 21           | 12           | August 16          | 4             | 34                 |  |  |  |  |  |
| 2014                    | 21           | 21           | August 15          | 4             | 41                 |  |  |  |  |  |
| 2015                    | 26           | 26           | September 9        | 7             | 25                 |  |  |  |  |  |
| 2016                    | 26           | 38           | August 24          | 2             | 40                 |  |  |  |  |  |
| 2017                    | 26           | 29           | August 27          | 6             | 23                 |  |  |  |  |  |
| 2018                    | 26           | 25           | No early closure   | 2             | 27                 |  |  |  |  |  |
| 2019                    | 25           | 27           | September 8        | 1             | 24                 |  |  |  |  |  |
| 2020                    | 25           | 27           | August 30          | 2             | 26                 |  |  |  |  |  |
| 2021                    | 25           | 28           | September 8        | 2             | 23                 |  |  |  |  |  |
| 2022                    | 23           | 21           | August 30          | 2             | 28                 |  |  |  |  |  |
| 2023                    | 24           | 24           | No early closure   | 3             | 26                 |  |  |  |  |  |
| 2024                    | 24           | 24           | No early closure   | 4             | TBD                |  |  |  |  |  |
|                         |              |              |                    |               | 47                 |  |  |  |  |  |