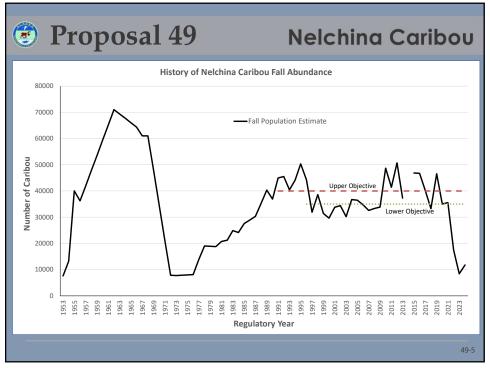

| 27           | August 30          | 2             | 26                 |  |  |  |  |  |
| 2021                    | 25           | 28           | September 8        | 2             | 23                 |  |  |  |  |  |
| 2022                    | 23           | 21           | August 30          | 2             | 28                 |  |  |  |  |  |
| 2023                    | 24           | 24           | No early closure   | 3             | 26                 |  |  |  |  |  |
| 2024                    | 24           | 24           | No early closure   | 4             | TBD                |  |  |  |  |  |
|                         |              |              |                    |               | 47                 |  |  |  |  |  |

































































































| Proposal 52 |                     |                     |                        |                        |                  | Sheep 1                      |                                                     |  |
|-------------|---------------------|---------------------|------------------------|------------------------|------------------|------------------------------|-----------------------------------------------------|--|
| acCo        | oll Rid             | lge Hu              | nt Repo                | orts                   |                  |                              |                                                     |  |
| Year        | Resident<br>Hunters | Res Success<br>Rate | Nonresident<br>Hunters | Nonres<br>Succes