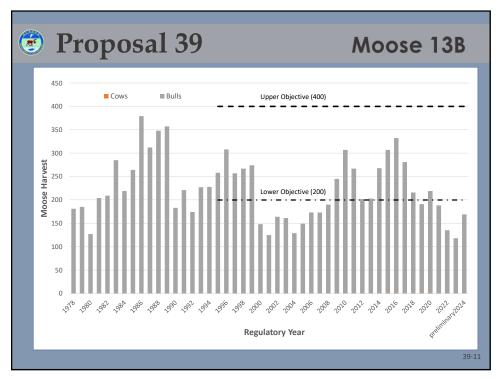

| 9 Pro           | posa                   | 1 47                      | N                              | loose 1                    | 3B&13I                      |
|-----------------|------------------------|---------------------------|--------------------------------|----------------------------|-----------------------------|
| Any-bull h      | narvest                | in 13B                    |                                |                            |                             |
| Regulatory Year | CSH Any-<br>bull Quota | CSH Any-bull<br>Harvested | Any-Bull<br>Early Closure Date | Federal Bulls<br>Harvested | Post-hunt<br>Bull:Cow Ratio |
| 2009            | 25                     | 23                        | No early closure               | 45                         | 36                          |
| 2010            | -                      | -                         | -                              | 62                         | -                           |
| 2011            | 20                     | 13                        | August 12                      | 48                         | 35                          |
| 2012            | 17                     | 23                        | September 3                    | 42                         | 33                          |
| 2013            | 26                     | 23                        | August 16                      | 37                         | 38                          |
| 2014            | 26                     | 25                        | August 26                      | 59                         | 38                          |
| 2015            | 30                     | 35                        | September 14                   | 58                         | 37                          |
| 2016            | 30                     | 31                        | September 2                    | 74                         | 34                          |
| 2017            | 30                     | 34                        | September 8                    | 55                         | 33                          |
| 2018            | 30                     | 33                        | September 18                   | 40                         | 34                          |
| 2019            | 34                     | 34                        | No early closure               | 29                         | 29                          |
| 2020            | 34                     | 24                        | No early closure               | 28                         | 28                          |
| 2021            | 30                     | 27                        | No early closure               | 24                         | 30                          |
| 2022            | 30                     | 20                        | No early closure               | 23                         | 32                          |
| 2023            | 30                     | 21                        | No early closure               | 17                         | 31                          |
| 2024            | 32                     | 19                        | No early closure               | 31                         | 31                          |

| Pro                     | posa         | 1 47         | Moose 13B&13B      |               |                    |  |  |  |  |  |
|-------------------------|--------------|--------------|--------------------|---------------|--------------------|--|--|--|--|--|
| Any-bull harvest in 13E |              |              |                    |               |                    |  |  |  |  |  |
|                         | CSH Any-bull | CSH Any-bull | Any-Bull           | Federal Bulls | Post-hunt Bull:Cow |  |  |  |  |  |
| Regulatory Year         | Quota        | Harvested    | Early Closure Date | Harvested     | Ratio              |  |  |  |  |  |
| 2009                    | 15           | 13           | September 17       | 4             | 33                 |  |  |  |  |  |
| 2010 <sup>1</sup>       | -            | -            | -                  | 1             | -                  |  |  |  |  |  |
| 2011                    | 15           | 20           | No early closure   | 7             | 31                 |  |  |  |  |  |
| 2012                    | 13           | 16           | September 13       | 4             | 32                 |  |  |  |  |  |
| 2013                    | 21           | 12           | August 16          | 4             | 34                 |  |  |  |  |  |
| 2014                    | 21           | 21           | August 15          | 4             | 41                 |  |  |  |  |  |
| 2015                    | 26           | 26           | September 9        | 7             | 25                 |  |  |  |  |  |
| 2016                    | 26           | 38           | August 24          | 2             | 40                 |  |  |  |  |  |
| 2017                    | 26           | 29           | August 27          | 6             | 23                 |  |  |  |  |  |
| 2018                    | 26           | 25           | No early closure   | 2             | 27                 |  |  |  |  |  |
| 2019                    | 25           | 27           | September 8        | 1             | 24                 |  |  |  |  |  |
| 2020                    | 25           | 27           | August 30          | 2             | 26                 |  |  |  |  |  |
| 2021                    | 25           | 28           | September 8        | 2             | 23                 |  |  |  |  |  |
| 2022                    | 23           | 21           | August 30          | 2             | 28                 |  |  |  |  |  |
| 2023                    | 24           | 24           | No early closure   | 3             | 26                 |  |  |  |  |  |
| 2024                    | 24           | 24           | No early closure   | 4             | TBD                |  |  |  |  |  |
|                         |              |              |                    |               | 47                 |  |  |  |  |  |