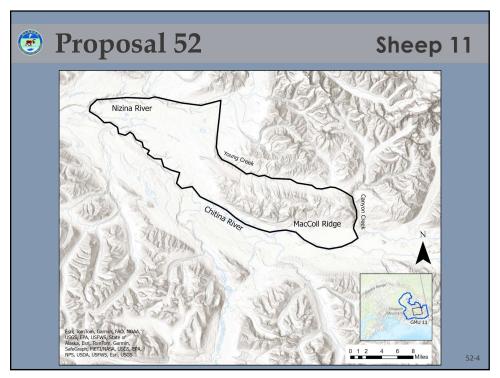

| Proposal 52 |                     |                     |                        |                        |                  | Sheep 1                      |                                                     |  |
|-------------|---------------------|---------------------|------------------------|------------------------|------------------|------------------------------|-----------------------------------------------------|--|
| acCo        | oll Rid             | lge Hu              | nt Repo                | orts                   |                  |                              |                                                     |  |
| Year        | Resident<br>Hunters | Res Success<br>Rate | Nonresident<br>Hunters | Nonres<br>Success Rate | Total<br>Harvest | % of total<br>Harvest by Res | Full-curl rams<br>observed during<br>aerial surveys |  |
| 2010        | 1                   | 100%                | 5                      | 80%                    | 5                | 20%                          | 4                                                   |  |
| 2011        | 5                   | 20%                 | 6                      | 100%                   | 7                | 14%                          | -                                                   |  |
| 2012        | 3                   | 0%                  | 1                      | 100%                   | 1                | 0%                           | -                                                   |  |
| 2013        | 1                   | 0%                  | 3                      | 100%                   | 3                | 0%                           | -                                                   |  |
| 2014        | 1                   | 0%                  | 3                      | 100%                   | 3                | 0%                           | -                                                   |  |
| 2015        | 5                   | 0%                  | 2                      | 50%                    | 1                | 0%                           | -                                                   |  |
| 2016        | 2                   | 0%                  | 2                      | 100%                   | 2                | 0%                           | -                                                   |  |
| 2017        | 2                   | 0%                  | 4                      | 100%                   | 4                | 0%                           | -                                                   |  |
| 2018        | 0                   | -                   | 3                      | 100%                   | 3                | 0%                           | -                                                   |  |
| 2019        | 0                   | -                   | 2                      | 100%                   | 2                | 0%                           | -                                                   |  |
| 2020        | 3                   | 67%                 | 2                      | 50%                    | 3                | 67%                          | -                                                   |  |
| 2021        | 1                   | 0%                  | 2                      | 100%                   | 2                | 0%                           | -                                                   |  |
| 2022        | 2                   | 0%                  | 6                      | 67%                    | 4                | 0%                           | -                                                   |  |
| 2023        | 1                   | 100%                | 3                      | 100%                   | 4                | 25%                          | 8                                                   |  |
| 2024*       | 2                   | 50%                 | 1                      | 100%                   | 2                | 50%                          | -                                                   |  |
| Average     | 2                   | 26%                 | 3                      | 90%                    | 3                | 12%                          |                                                     |  |

# Proposal 56 Current Regulations Negative Customary and Tradition

- Goats 11 & 13D
- Negative Customary and Traditional Use Finding for goats in GMUs 11 & 13D
- GMU 13D Hunts
  - South of the Tiekel River and east of a line beginning at the confluence of the Tiekel and Tsina rivers
    - o RG580 residents and nonresidents (Sep 1–Nov 30); 1 goat
  - 13D remainder: up to 130 permits
    - o DG720 residents and nonresidents (Aug 10-Nov 30)
- GMU 11 Hunts
  - RG580 residents and nonresidents (Sep 1-Nov 30); 1 goat
  - FG1101 federally qualified subsistence hunters (Aug 10 or Aug 25 Dec 31, depending on location); 1 goat
- Nonresident hunters must be accompanied by a guide or relative within the second degree of kindred.
  - A guide must have a guide use area registration on file for the applicable guide use area during the season the drawing permit is valid.

#### **Proposed Regulations**

- Negative Customary and Traditional Use Finding for goats in GMUs 11 and 13D
- GMU 13D Hunts
  - South of the Tiekel River and east of a line beginning at the confluence of the Tiekel and Tsina rivers
    - o RG580 residents and nonresidents (Sep 1-Nov 30); 1 goat
    - o RGXXX residents and nonresidents (Aug 16-31); 1 goat by archery only
  - 13D remainder: up to 130 permits
    - o DG720 residents and nonresidents (Aug 10-Nov 30)
- GMU 11 Hunts
  - RG580 residents and nonresidents (Sep 1–Nov 30); 1 goat
  - RGXXX residents and nonresidents (Aug 16–31); 1 goat by archery only
  - FG1101 federally qualified subsistence hunters (Aug 10 or Aug 25–Dec 31, depending on location); 1 goat
- Nonresident hunters must be accompanied by a guide or relative within the second degree of kindred.
  - A guide must have a guide use area registration on file for the applicable guide use area during the season the drawing permit is valid.