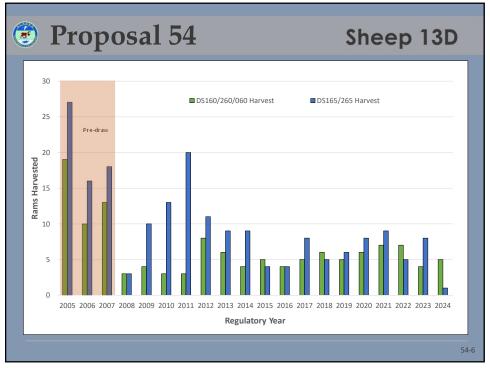

| P <sub>1</sub> | ropc  | sal       | 54    |       |       | Sh           | eep   | 13D   |
|----------------|-------|-----------|-------|-------|-------|--------------|-------|-------|
|                |       | Residents |       |       |       | Nonresidents |       | _     |
| Year           | DS160 | DS165     | Total | DS260 | DS265 | DS060        | DS065 | Total |
| 2008           | 8     | 33        | 41    | 2     | 8     | -            | -     | 10    |
| 2009           | 8     | 33        | 41    | 2     | 8     | -            | -     | 10    |
| 2010           | 8     | 33        | 41    | 2     | 8     | -            | -     | 10    |
| 2011           | 8     | 33        | 41    | 2     | 8     | -            | -     | 10    |
| 2012           | 10    | 40        | 50    | 2     | 10    | -            | -     | 12    |
| 2013           | 13    | 40        | 53    | 3     | 10    | -            | -     | 13    |
| 2014           | 13    | 20        | 33    | 3     | 5     | -            | -     | 8     |
| 2015           | 10    | 20        | 30    | 2     | 5     | -            | -     | 7     |
| 2016           | 10    | 20        | 30    | 2     | 5     | -            | -     | 7     |
| 2017           | 10    | 20        | 30    | 2     | 5     | -            | -     | 7     |
| 2018           | 10    | 20        | 30    | 2     | 5     | -            | -     | 7     |
| 2019           | 10    | 20        | 30    | 2     | 5     | -            | -     | 7     |
| 2020           | 10    | 20        | 30    | 2     | 5     | -            | -     | 7     |
| 2021           | 13    | 20        | 33    | 3     | 5     | -            | -     | 8     |
| 2022           | 12    | 16        | 28    | 2     | 3     | -            | -     | 5     |
| 2023           | 15    | 16        | 31    | 2     | 3     | 1            | 0     | 6     |
| 2024           | 10    | 8         | 18    | 2     | 2     | 0            | 0     | 4     |