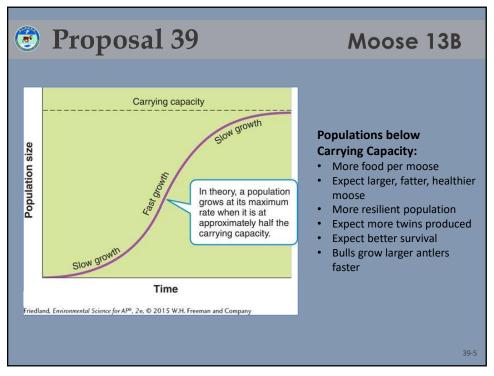

Q









































































































| Proposal 45 Moose GMU  Harvest of bull moose in GMU 13 |       |       |                     |                  |                        |                       |                  |  |  |  |
|--------------------------------------------------------|-------|-------|---------------------|------------------|------------------------|-----------------------|------------------|--|--|--|
| Regulatory<br>Year                                     | CM300 | GM000 | Nonresident<br>Draw | Resident<br>Draw | Federal<br>Subsistence | Ceremonial<br>Harvest | Total<br>Harvest |  |  |  |
| 2014                                                   | 150   | 676   | 20                  | 3