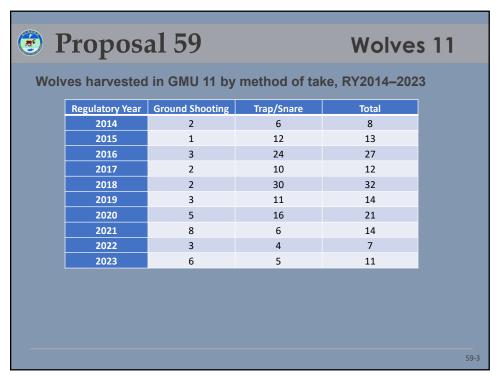

|       |
|          | 2021                     | 36              | 17         | 12       | 122      | 48      | 235             |       |
|          | 2022                     | 29              | 19         | 11       | 121      | 47      | 227             |       |
|          | 2023*                    | 48              | 31         | 8        | 111      | 49      | 247             |       |
|          | Average                  | 22              | 15         | 12       | 124      | 41      | 209             |       |
|          | *2023 dat                | a are prelimina | ry         |          |          |         |                 |       |
|          |                          |                 |            |          |          |         |                 | 57-5  |

































| (R)  | Proposal: 61                                                                                 | Ptarmigan 13B           |
|------|----------------------------------------------------------------------------------------------|-------------------------|
| Back | ground:                                                                                      |                         |
| 3    | . Life history discussion points:                                                            |                         |
|      | <ul> <li>Spring nest initiation is related to weat</li> </ul>                                | her/snowpack.           |
|      | Hens can re-nest and chicks reach adul                                                       | t size in 60–110 days.  |