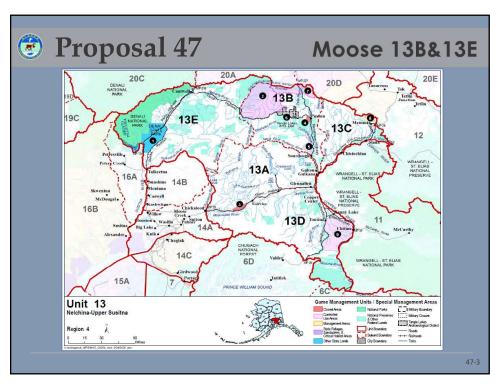

| 9 Pro           | posa                   | 1 47                      | N                              | loose 1                    | 3B&13I                      |
|-----------------|------------------------|---------------------------|--------------------------------|----------------------------|-----------------------------|
| Any-bull h      | narvest                | in 13B                    |                                |                            |                             |
| Regulatory Year | CSH Any-<br>bull Quota | CSH Any-bull<br>Harvested | Any-Bull<br>Early Closure Date | Federal Bulls<br>Harvested | Post-hunt<br>Bull:Cow Ratio |
| 2009            | 25                     | 23                        | No early closure               | 45                         | 36                          |
| 2010            | -                      | -                         | -                              | 62                         | -                           |
| 2011            | 20                     | 13                        | August 12                      | 48                         | 35                          |
| 2012            | 17                     | 23                        | September 3                    | 42                         | 33                          |
| 2013            | 26                     | 23                        | August 16                      | 37                         | 38                          |
| 2014            | 26                     | 25                        | August 26                      | 59                         | 38                          |
| 2015            | 30                     | 35                        | September 14                   | 58                         | 37                          |
| 2016            | 30                     | 31                        | September 2                    | 74                         | 34                          |
| 2017            | 30                     | 34                        | September 8                    | 55                         | 33                          |
| 2018            | 30                     | 33                        | September 18                   | 40                         | 34                          |
| 2019            | 34                     | 34                        | No early closure               | 29                         | 29                          |
| 2020            | 34                     | 24                        | No early closure               | 28                         | 28                          |
| 2021            | 30                     | 27                        | No early closure               | 24                         | 30                          |
| 2022            | 30                     | 20                        | No early closure               | 23                         | 32                          |
| 2023            | 30                     | 21                        | No early closure               | 17                         | 31                          |
| 2024            | 32                     | 19                        | No early closure               | 31                         | 31                          |

| Pro                     | posa         | 1 47         | Moose 13B&13B      |               |                    |  |  |  |  |  |
|-------------------------|--------------|--------------|--------------------|---------------|--------------------|--|--|--|--|--|
| Any-bull harvest in 13E |              |              |                    |               |                    |  |  |  |  |  |
|                         | CSH Any-bull | CSH Any-bull | Any-Bull           | Federal Bulls | Post-hunt Bull:Cow |  |  |  |  |  |
| Regulatory Year         | Quota        | Harvested    | Early Closure Date | Harvested     | Ratio              |  |  |  |  |  |
| 2009                    | 15           | 13           | September 17       | 4             | 33                 |  |  |  |  |  |
| 2010 <sup>1</sup>       | -            | -            | -                  | 1             | -                  |  |  |  |  |  |
| 2011                    | 15           | 20           | No early closure   | 7             | 31                 |  |  |  |  |  |
| 2012                    | 13           | 16           | September 13       | 4             | 32                 |  |  |  |  |  |
| 2013                    | 21           | 12           | August 16          | 4             | 34                 |  |  |  |  |  |
| 2014                    | 21           | 21           | August 15          | 4             | 41                 |  |  |  |  |  |
| 2015                    | 26           | 26           | September 9        | 7             | 25                 |  |  |  |  |  |
| 2016                    | 26           | 38           | August 24          | 2             | 40                 |  |  |  |  |  |
| 2017                    | 26           | 29           | August 27          | 6             | 23                 |  |  |  |  |  |
| 2018                    | 26           | 25           | No early closure   | 2             | 27                 |  |  |  |  |  |
| 2019                    | 25           | 27           | September 8        | 1             | 24                 |  |  |  |  |  |
| 2020                    | 25           | 27           | August 30          | 2             | 26                 |  |  |  |  |  |
| 2021                    | 25           | 28           | September 8        | 2             | 23                 |  |  |  |  |  |
| 2022                    | 23           | 21           | August 30          | 2             | 28                 |  |  |  |  |  |
| 2023                    | 24           | 24           | No early closure   | 3             | 26                 |  |  |  |  |  |
| 2024                    | 24           | 24           | No early closure   | 4             | TBD                |  |  |  |  |  |
|                         |              |              |                    |               | 47                 |  |  |  |  |  |