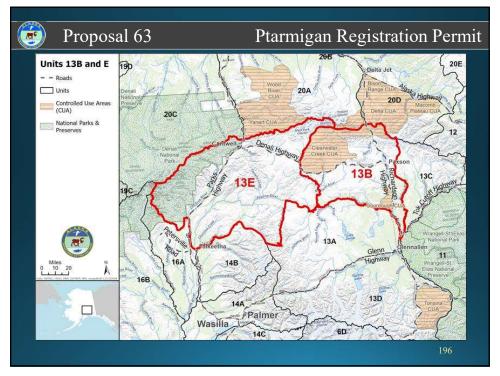

| 184                     |



# Proposal: 61

# Ptarmigan 13B

#### Background:

- 4. Hunter opportunity discussion points:
  - Most ptarmigan hunting seasons in Alaska begin on August 10<sup>th</sup>.
  - Opportunistically harvested by big game hunters.
  - 10/42 hunters who submitted wings took those birds in August (RY 2011–2023).
  - 50% (375/754) of all ptarmigan wings from 13B were from August (\*RY 2011–2023).

\*The season ended on Nov 30th for 9 years of our dataset.

185

185



# Proposal: 61

# Ptarmigan 13B

#### Background:

- 5. Summary discussion points:
  - Juvenile birds typically weigh less than adults during August.
  - Provides time to grow and potentially disperse from nesting locations.
  - Removes 10 days from the current 189-day season.

186































| Back | roposal 63 Ptarmigan Registration Ptarmigan R |             |
|------|-------------------------------------------------------------------------------------------------------------------------------------------------------------------------------------------------------------------------------------------------------------------------------------------------------------------------------------------------------------------------------------------------------------------------------------------------------------------------------------------------------------------------------------------------------------------------------------------------------------------------------------------------------------------------------------------------------------------------------------