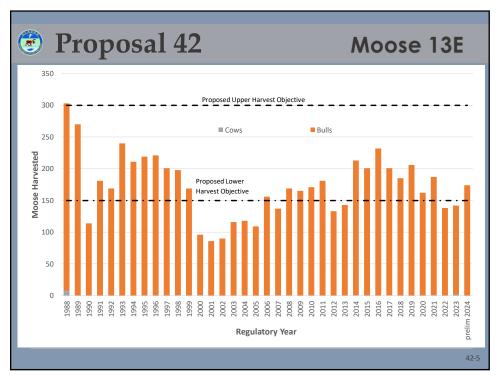

| Pro                     | posa         | 1 47         | Moose 13B&13B      |               |                    |  |  |  |  |  |
|-------------------------|--------------|--------------|--------------------|---------------|--------------------|--|--|--|--|--|
| Any-bull harvest in 13E |              |              |                    |               |                    |  |  |  |  |  |
|                         | CSH Any-bull | CSH Any-bull | Any-Bull           | Federal Bulls | Post-hunt Bull:Cow |  |  |  |  |  |
| Regulatory Year         | Quota        | Harvested    | Early Closure Date | Harvested     | Ratio              |  |  |  |  |  |
| 2009                    | 15           | 13           | September 17       | 4             | 33                 |  |  |  |  |  |
| 2010 <sup>1</sup>       | -            | -            | -                  | 1             | -                  |  |  |  |  |  |
| 2011                    | 15           | 20           | No early closure   | 7             | 31                 |  |  |  |  |  |
| 2012                    | 13           | 16           | September 13       | 4             | 32                 |  |  |  |  |  |
| 2013                    | 21           | 12           | August 16          | 4             | 34                 |  |  |  |  |  |
| 2014                    | 21           | 21           | August 15          | 4             | 41                 |  |  |  |  |  |
| 2015                    | 26           | 26           | September 9        | 7             | 25                 |  |  |  |  |  |
| 2016                    | 26           | 38           | August 24          | 2             | 40                 |  |  |  |  |  |
| 2017                    | 26           | 29           | August 27          | 6             | 23                 |  |  |  |  |  |
| 2018                    | 26           | 25           | No early closure   | 2             | 27                 |  |  |  |  |  |
| 2019                    | 25           | 27           | September 8        | 1             | 24                 |  |  |  |  |  |
| 2020                    | 25           | 27           | August 30          | 2             | 26                 |  |  |  |  |  |
| 2021                    | 25           | 28           | September 8        | 2             | 23                 |  |  |  |  |  |
| 2022                    | 23           | 21           | August 30          | 2             | 28                 |  |  |  |  |  |
| 2023                    | 24           | 24           | No early closure   | 3             | 26                 |  |  |  |  |  |
| 2024                    | 24           | 24           | No early closure   | 4             | TBD                |  |  |  |  |  |
|                         |              |              |                    |               | 47                 |  |  |  |  |  |