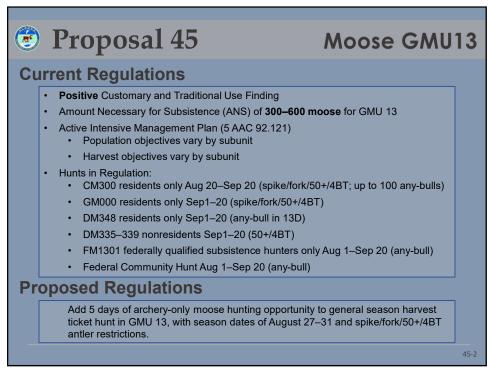

Q









































































































| Proposal 45 Moose GMU  Harvest of bull moose in GMU 13 |       |       |                     |                  |                        |                       |                  |  |  |  |
|--------------------------------------------------------|-------|-------|---------------------|------------------|------------------------|-----------------------|------------------|--|--|--|
| Regulatory<br>Year                                     | CM300 | GM000 | Nonresident<br>Draw | Resident<br>Draw | Federal<br>Subsistence | Ceremonial<br>Harvest | Total<br>Harvest |  |  |  |
| 2014                                                   | 150   | 676   | 20                  | 3                | 86                     | 3                     | 938              |  |  |  |
| 2015