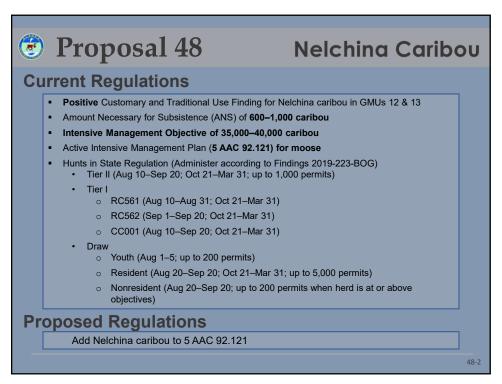

|  |  |
| 2020                    | 25           | 27           | August 30          | 2             | 26                 |  |  |  |  |  |
| 2021                    | 25           | 28           | September 8        | 2             | 23                 |  |  |  |  |  |
| 2022                    | 23           | 21           | August 30          | 2             | 28                 |  |  |  |  |  |
| 2023                    | 24           | 24           | No early closure   | 3             | 26                 |  |  |  |  |  |
| 2024                    | 24           | 24           | No early closure   | 4             | TBD                |  |  |  |  |  |
|                         |              |              |                    |               | 47                 |  |  |  |  |  |

































































































| Proposal 52 |                     |                     |                        |                        |                  | Sheep 1                      |                                                     |  |
|-------------|---------------------|---------------------|------------------------|------------------------|------------------|------------------------------|-----------------------------------------------------|--|
| acCo        | oll Rid             | lge Hu              | nt Repo                | orts                   |                  |                              |                                                     |  |
| Year        | Resident<br>Hunters | Res Success<br>Rate