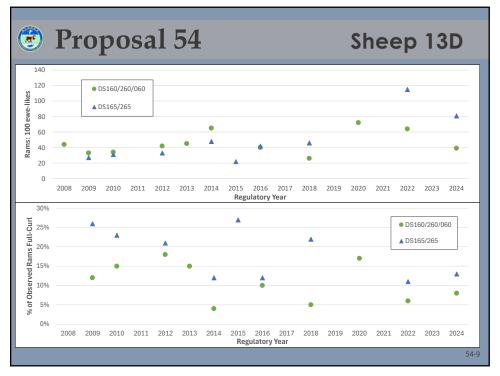

| P <sub>1</sub> | ropc  | sal       | 54    |       |       | Sh           | eep   | 13D   |
|----------------|-------|-----------|-------|-------|-------|--------------|-------|-------|
|                |       | Residents |       |       |       | Nonresidents |       | _     |
| Year           | DS160 | DS165     | Total | DS260 | DS265 | DS060        | DS065 | Total |
| 2008           | 8     | 33        | 41    | 2     | 8     | -            | -     | 10    |
| 2009           | 8     | 33        | 41    | 2     | 8     | -            | -     | 10    |
| 2010           | 8     | 33        | 41    | 2     | 8     | -            | -     | 10    |
| 2011           | 8     | 33        | 41    | 2     | 8     | -            | -     | 10    |
| 2012           | 10    | 40        | 50    | 2     | 10    | -            | -     | 12    |
| 2013           | 13    | 40        | 53    | 3     | 10    | -            | -     | 13    |
| 2014           | 13    | 20        | 33    | 3     | 5     | -            | -     | 8     |
| 2015           | 10    | 20        | 30    | 2     | 5     | -            | -     | 7     |
| 2016           | 10    | 20        | 30    | 2     | 5     | -            | -     | 7     |
| 2017           | 10    | 20        | 30    | 2     | 5     | -            | -     | 7     |
| 2018           | 10    | 20        | 30    | 2     | 5     | -            | -     | 7     |
| 2019           | 10    | 20        | 30    | 2     | 5     | -            | -     | 7     |
| 2020           | 10    | 20        | 30    | 2     | 5     | -            | -     | 7     |
| 2021           | 13    | 20        | 33    | 3     | 5     | -            | -     | 8     |
| 2022           | 12    | 16        | 28    | 2     | 3     | -            | -     | 5     |
| 2023           | 15    | 16        | 31    | 2     | 3     | 1            | 0     | 6     |
| 2024           | 10    | 8         | 18    | 2     | 2     | 0            | 0     | 4     |