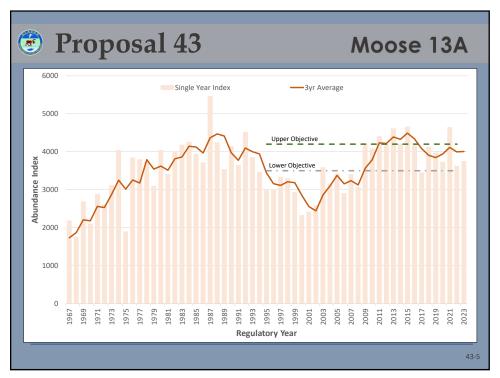

Q









































































































| Proposal 45 Moose GMU  Harvest of bull moose in GMU 13 |       |       |                     |                  |                        |                       |                  |  |  |  |
|--------------------------------------------------------|-------|-------|---------------------|------------------|------------------------|-----------------------|------------------|--|--|--|
| Regulatory<br>Year                                     | CM300 | GM000 | Nonresident<br>Draw | Resident<br>Draw | Federal<br>Subsistence | Ceremonial<br>Harvest | Total<br>Harvest |  |  |  |
| 2014                                                   | 150   | 676   | 20                  | 3                | 86                     | 3                     | 938              |  |  |