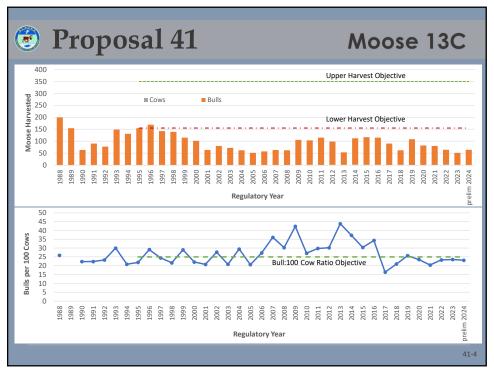

Q









































































































| Proposal 45 Moose GMU  Harvest of bull moose in GMU 13 |       |       |                     |                  |                        |                       |                  |  |  |  |
|--------------------------------------------------------|-------|-------|---------------------|------------------|------------------------|-----------------------|------------------|--|--|--|
| Regulatory<br>Year                                     | CM300 | GM000 | Nonresident<br>Draw | Resident<br>Draw | Federal<br>Subsistence | Ceremonial<br>Harvest | Total<br>Harvest |  |  |  |
| 2014                                                   | 150   | 676   | 20                  | 3                | 86                     | 3                     |