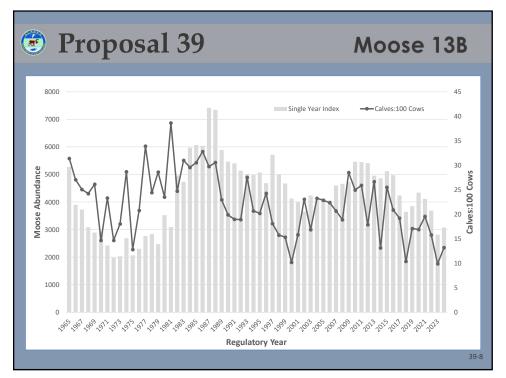

| 9 Pro           | posa                   | 1 47                      | N                              | loose 1                    | 3B&13I                      |
|-----------------|------------------------|---------------------------|--------------------------------|----------------------------|-----------------------------|
| Any-bull h      | narvest                | in 13B                    |                                |                            |                             |
| Regulatory Year | CSH Any-<br>bull Quota | CSH Any-bull<br>Harvested | Any-Bull<br>Early Closure Date | Federal Bulls<br>Harvested | Post-hunt<br>Bull:Cow Ratio |
| 2009            | 25                     | 23                        | No early closure               | 45                         | 36                          |
| 2010            | -                      | -                         | -                              | 62                         | -                           |
| 2011            | 20                     | 13                        | August 12                      | 48                         | 35                          |
| 2012            | 17                     | 23                        | September 3                    | 42                         | 33                          |
| 2013            | 26                     | 23                        | August 16                      | 37                         | 38                          |
| 2014            | 26                     | 25                        | August 26                      | 59                         | 38                          |
| 2015            | 30                     | 35                        | September 14                   | 58                         | 37                          |
| 2016            | 30                     | 31                        | September 2                    | 74                         | 34                          |
| 2017            | 30                     | 34                        | September 8                    | 55                         | 33                          |
| 2018            | 30                     | 33                        | September 18                   | 40                         | 34                          |
| 2019            | 34                     | 34                        | No early closure               | 29                         | 29                          |
| 2020            | 34                     | 24                        | No early closure               | 28                         | 28                          |
| 2021            | 30                     | 27                        | No early closure               | 24                         | 30                          |
| 2022            | 30                     | 20                        | No early closure               | 23                         | 32                          |
| 2023            | 30                     | 21                        | No early closure               | 17                         | 31                          |
| 2024            | 32                     | 19                        | No early closure               | 31                         | 31                          |

| Pro                     | posa         | 1 47         | Moose 13B&13B      |               |                    |  |  |  |  |  |
|-------------------------|--------------|--------------|--------------------|---------------|--------------------|--|--|--|--|--|
| Any-bull harvest in 13E |              |              |                    |               |                    |  |  |  |  |  |
|                         | CSH Any-bull | CSH Any-bull | Any-Bull           | Federal Bulls | Post-hunt Bull:Cow |  |  |  |  |  |
| Regulatory Year         | Quota        | Harvested    | Early Closure Date | Harvested     | Ratio              |  |  |  |  |  |
| 2009                    | 15           | 13           | September 17       | 4             | 33                 |  |  |  |  |  |
| 2010 <sup>1</sup>       | -            | -            | -                  | 1             | -                  |  |  |  |  |  |
| 2011                    | 15           | 20           | No early closure   | 7             | 31                 |  |  |  |  |  |
| 2012                    | 13           | 16           | September 13       | 4             | 32                 |  |  |  |  |  |
| 2013                    | 21           | 12           | August 16          | 4             | 34                 |  |  |  |  |  |
| 2014                    | 21           | 21           | August 15          | 4             | 41                 |  |  |  |  |  |
| 2015                    | 26           | 26           | September 9        | 7             | 25                 |  |  |  |  |  |
| 2016                    | 26           | 38           | August 24          | 2             | 40                 |  |  |  |  |  |
| 2017                    | 26           | 29           | August 27          | 6             | 23                 |  |  |  |  |  |
| 2018                    | 26           | 25           | No early closure   | 2             | 27                 |  |  |  |  |  |
| 2019                    | 25           | 27           | September 8        | 1             | 24                 |  |  |  |  |  |
| 2020                    | 25           | 27           | August 30          | 2             | 26                 |  |  |  |  |  |
| 2021                    | 25           | 28           | September 8        | 2             | 23                 |  |  |  |  |  |
| 2022                    | 23           | 21           | August 30          | 2             | 28                 |  |  |  |  |  |
| 2023                    | 24           | 24           | No early closure   | 3             | 26                 |  |  |  |  |  |
| 2024                    | 24           | 24           | No early closure   | 4             | TBD                |  |  |  |  |  |
|                         |              |              |                    |               | 47                 |  |  |  |  |  |