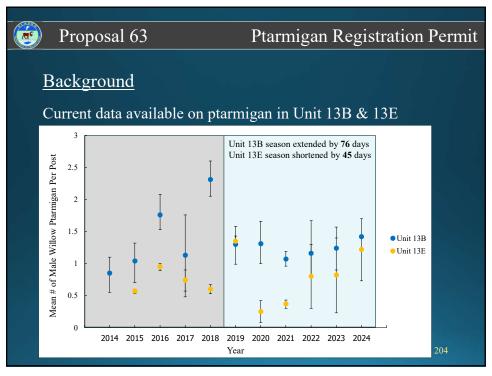

186

| Back | roposal 63 Ptarmigan Registration Ptarmigan R |             |
|------|--------------------------------------------------------------------------------------------------------------------------------------------------------------------------------------------------------------------------------------------------------------------------------------------------------------------------------------------------------------------------------------------------------------------------------------------------------------------------------------------------------------------------------------------------------------------------------------------------------------------------------------------------------------------------------------------------------------------------------------------------------------------------------------------------------------------------------------------------------------------------------------------------------------------------------------------------------------------------------------------------------------------------------------------------------------------------------------------------------------------------------------------------------------------------------------------------------------------------------------------------------------------------------------------------------------------------------------------------------------------------------------------------------------------------------------------------------------------------------------------------------------------------------------------------------------------------------------------------------------------------------------------------------------------------------------------------------------------------------------------------------------------------------------------------------------------------------------------------------------------------------------------------------------------------------------------------------------------------------------------------------------------------------------------------------------------------------------------------------------------------------|-------------|
| Year | Proposal                                                                                                                                                                                                                                                                                                                                                                                                                                                                                                                                                                                                                                                                                                                                                                                                                                                                                                                                                                                                                                                                                                                                                                                                                                                                                                                                                                                                                                                                                                                                                                                                                                                                                                                                                                                                                                                                                                                                                                                                                                                                                                                       | # Proposals |
| 2009 | Shorten season (13B) & increase late season bag limit (13A & 13E)                                                                                                                                                                                                                                                                                                                                                                                                                                                                                                                                                                                                                                                                                                                                                                                                                                                                                                                                                                                                                                                                                                                                                                                                                                                                                                                                                                                                                                                                                                                                                                                                                                                                                                                                                                                                                                                                                                                                                                                                                                                              | 1           |
| 2011 | Extend season (13B)                                                                                                                                                                                                                                                                                                                                                                                                                                                                                                                                                                                                                                                                                                                                                                                                                                                                                                                                                                                                                                                                                                                                                                                                                                                                                                                                                                                                                                                                                                                                                                                                                                                                                                                                                                                                                                                                                                                                                                                                                                                                                                            | 1           |
| 2013 | Extend season & reduce bag limit (13B)                                                                                                                                                                                                                                                                                                                                                                                                                                                                                                                                                                                                                                                                                                                                                                                                                                                                                                                                                                                                                                                                                                                                                                                                                                                                                                                                                                                                                                                                                                                                                                                                                                                                                                                                                                                                                                                                                                                                                                                                                                                                                         | 1           |
| 2015 | Extend season, reduce bag limit & add no hunt corridor in 13B                                                                                                                                                                                                                                                                                                                                                                                                                                                                                                                                                                                                                                                                                                                                                                                                                                                                                                                                                                                                                                                                                                                                                                                                                                                                                                                                                                                                                                                                                                                                                                                                                                                                                                                                                                                                                                                                                                                                                                                                                                                                  | 1           |
| 2018 | Extend season (13B; 2 proposals) Extend season & reduce bag limit (13B & 13E)                                                                                                                                                                                                                                                                                                                                                                                                                                                                                                                                                                                                                                                                                                                                                                                                                                                                                                                                                                                                                                                                                                                                                                                                                                                                                                                                                                                                                                                                                                                                                                                                                                                                                                                                                                                                                                                                                                                                                                                                                                                  | 3           |
| 2022 | Extend season & reduce bag (13B &13E; 2 proposals) Ptarmigan youth hunt (13B)                                                                                                                                                                                                                                                                                                                                                                                                                                                                                                                                                                                                                                                                                                                                                                                                                                                                                                                                                                                                                                                                                                                                                                                                                                                                                                                                                                                                                                                                                                                                                                                                                                                                                                                                                                                                                                                                                                                                                                                                                                                  | 3           |
| 2025 | Modify season dates in (13B) Require ptarmigan registration permit (13B & 13E)                                                                                                                                                                                                                                                                                                                                                                                                                                                                                                                                                                                                                                                                                                                                                                                                                                                                                                                                                                                                                                                                                                                                                                                                                                                                                                                                                                                                                                                                                                                                                                                                                                                                                                                                                                                                                                                                                                                                                                                                                                                 | 2           |
|      |                                                                                                                                                                                                                                                                                                                                                                                                                                                                                                                                                                                                                                                                                                                                                                                                                                                                                                                                                                                                                                                                                                                                                                                                                                                                                                                                                                                                                                                                                                                                                                                                                                                                                                                                                                                                                                                                                                                                                                                                                                                                                                                                | 202         |