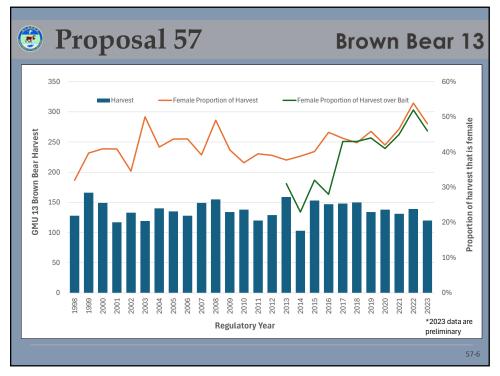

#### Brown bear harvest in GMU 13, RY2010-2023

| Regulatory | GMU | GMU | GMU | GMU | GMU | GMU 13 Total   |
|------------|-----|-----|-----|-----|-----|----------------|
| Year       | 13A | 13B | 13C | 13D | 13E | GIVIO 13 IOIAI |
| 2010       | 34  | 18  | 3   | 27  | 56  | 138            |
| 2011       | 19  | 18  | 5   | 21  | 57  | 120            |
| 2012       | 24  | 20  | 12  | 25  | 48  | 129            |
| 2013       | 28  | 22  | 8   | 54  | 47  | 159            |
| 2014       | 10  | 14  | 10  | 24  | 45  | 103            |
| 2015       | 20  | 25  | 16  | 37  | 55  | 153            |
| 2016       | 33  | 27  | 11  | 32  | 44  | 147            |
| 2017       | 26  | 31  | 7   | 30  | 54  | 148            |
| 2018       | 23  | 33  | 10  | 25  | 59  | 150            |
| 2019       | 28  | 28  | 12  | 27  | 39  | 134            |
| 2020       | 20  | 20  | 14  | 20  | 64  | 138            |
| 2021       | 23  | 26  | 16  | 30  | 37  | 132            |
| 2022       | 29  | 36  | 10  | 17  | 47  | 139            |
| 2023*      | 22  | 18  | 13  | 23  | 44  | 120            |
| Average    | 24  | 24  | 10  | 28  | 50  | 138            |

\*2023 data are preliminary

57-4

| <b>(</b> | Proposal 57 Brown Bear 1 |                 |            |          |          |         |                 | ar 13 |
|----------|--------------------------|-----------------|------------|----------|----------|---------|-----------------|-------|
| F        | Registere                | d bear b        | oait stati | ons in G | MU 13, I | RY2010- | -2023           |       |
|          | Regulatory<br>Year       | GMU 13A         | GMU 13B    | GMU 13C  | GMU 13D  | GMU 13E | GMU<br>13 Total |       |
|          | 2010                     | 16              | 1          | 6        | 62       | 33      | 118             |       |
|          | 2011                     | 22              | 3          | 4        | 95       | 29      | 153             |       |
|          | 2012                     | 11              | 1          | 4        | 107      | 30      | 153             |       |
|          | 2013 <sup>1</sup>        | 17              | 1          | 8        | 139      | 25      | 198             |       |
|          | 2014                     | 13              | 2          | 12       | 155      | 33      | 224             |       |
|          | 2015²                    | 34              | 24         | 23       | 139      | 47      | 274             |       |
|          | 2016                     | 24              | 25         | 17       | 142      | 44      | 262             |       |
|          | 2017                     | 25              | 31         | 18       | 145      | 49      | 284             |       |
|          | 2018                     | 20              | 26         | 12       | 138      | 62      | 279             |       |
|          | 2019                     | 22              | 23         | 18       | 114      | 52      | 232             |       |
|          | 2020                     | 39              | 25         | 7        | 124      | 52      | 247             |       |
|          | 2021                     | 36              | 17         | 12       | 122      | 48      | 235             |       |
|          | 2022                     | 29              | 19         | 11       | 121      | 47      | 227             |       |
|          | 2023*                    | 48              | 31         | 8        | 111      | 49      | 247             |       |
|          | Average                  | 22              | 15         | 12       | 124      | 41      | 209             |       |
|          | *2023 dat                | a are prelimina | ry         |          |          |         |                 |       |
|          |                          |                 |            |          |          |         |                 | 57-5  |