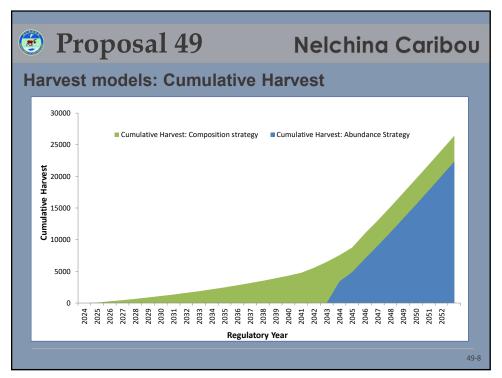

| 27           | August 30          | 2             | 26                 |  |  |  |  |  |
| 2021                    | 25           | 28           | September 8        | 2             | 23                 |  |  |  |  |  |
| 2022                    | 23           | 21           | August 30          | 2             | 28                 |  |  |  |  |  |
| 2023                    | 24           | 24           | No early closure   | 3             | 26                 |  |  |  |  |  |
| 2024                    | 24           | 24           | No early closure   | 4             | TBD                |  |  |  |  |  |
|                         |              |              |                    |               | 47                 |  |  |  |  |  |

































































































| Proposal 52 |                     |                     |                        |                        |                  | Sheep 1                      |                                                     |  |
|-------------|---------------------|---------------------|------------------------|------------------------|------------------|------------------------------|-----------------------------------------------------|--|
| acCo        | oll Rid             | lge Hu              | nt Repo                | orts                   |                  |                              |                                                     |  |
| Year        | Resident<br>Hunters | Res Success<br>Rate | Nonresident<br>Hunters | Nonres<br>Success Rate