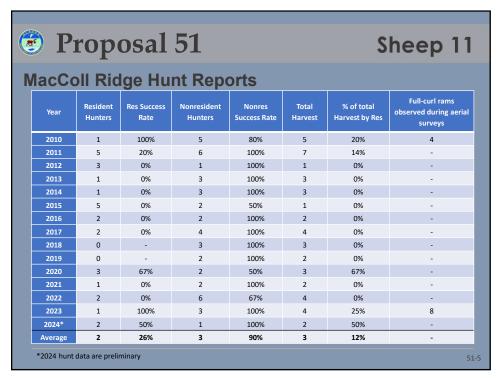

| Proposal 52 |                     |                     |                        |                        |                  | Sheep 1                      |                                                     |  |
|-------------|---------------------|---------------------|------------------------|------------------------|------------------|------------------------------|-----------------------------------------------------|--|
| acCo        | oll Rid             | lge Hu              | nt Repo                | orts                   |                  |                              |                                                     |  |
| Year        | Resident<br>Hunters | Res Success<br>Rate | Nonresident<br>Hunters | Nonres<br>Success Rate | Total<br>Harvest | % of total<br>Harvest by Res | Full-curl rams<br>observed during<br>aerial surveys |  |
| 2010        | 1                   | 100%                | 5                      | 80%                    | 5                | 20%                          | 4                                                   |  |
| 2011        | 5                   | 20%                 | 6                      | 100%                   | 7                | 14%                          | -                                                   |  |
| 2012        | 3                   | 0%                  | 1                      | 100%                   | 1                | 0%                           | -                                                   |  |
| 2013        | 1                   | 0%                  | 3                      | 100%                   | 3                | 0%                           | -                                                   |  |
| 2014        | 1                   | 0%                  | 3                      | 100%                   | 3                | 0%                           | -                                                   |  |
| 2015        | 5                   | 0%                  | 2                      | 50%                    | 1                | 0%                           | -                                                   |  |
| 2016        | 2                   | 0%                  | 2                      | 100%                   | 2                | 0%                           | -                                                   |  |
| 2017        | 2                   | 0%                  | 4                      | 100%                   | 4                | 0%                           | -                                                   |  |
| 2018        | 0                   | -                   | 3                      | 100%                   | 3                | 0%                           | -                                                   |  |
| 2019        | 0                   | -                   | 2                      | 100%                   | 2                | 0%                           | -                                                   |  |
| 2020        | 3                   | 67%                 | 2                      | 50%                    | 3                | 67%                          | -                                                   |  |
| 2021        | 1                   | 0%                  | 2                      | 100%                   | 2                | 0%                           | -                                                   |  |
| 2022        | 2                   | 0%                  | 6                      | 67%                    | 4                | 0%                           | -                                                   |  |
| 2023        | 1                   | 100%                | 3                      | 100%                   | 4                | 25%                          | 8                                                   |  |
| 2024*       | 2                   | 50%                 | 1                      | 100%                   | 2                | 50%                          | -                                                   |  |
| Average     | 2                   | 26%                 | 3                      | 90%                    | 3                | 12%                          |                                                     |  |