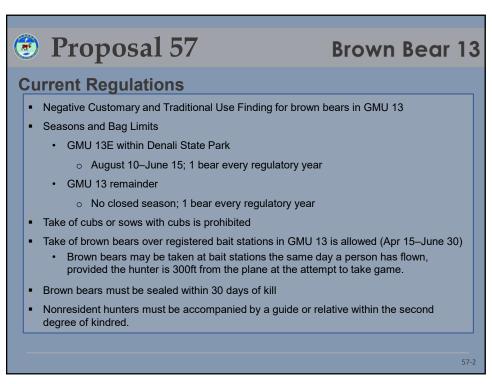

# **Proposed Regulations**

- Negative Customary and Traditional Use Finding for brown bears in GMU 13
- Seasons and Bag Limits
  - Residents and Nonresidents
    - GMU 13E within Denali State Park
      - o August 10–June 15; 1 bear 2 bears every regulatory year
    - GMU 13 remainder
      - o No closed season; 1 bear 2 bears every regulatory year
- Take of cubs or sows with cubs is prohibited
- Take of brown bears over registered bait stations in GMU 13 is allowed (Apr 15 June 30)
  - Brown bears may be taken at bait stations the same day a person has flown, provided the hunter is 300ft from the plane at the attempt to take game.
- Brown bears must be sealed within 30 days of kill
- Nonresident hunters must be accompanied by a guide or relative within the second degree of
- Brown bear hides (with claws attached) and skulls from bears harvested in areas with a twobear bag limit per regulatory year may be sold after sealing; a permit is required. Hides and skulls will be permanently marked by ADF&G.