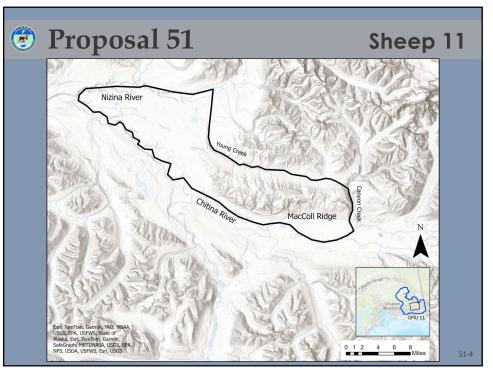

| 2             | 26                 |  |  |  |  |  |
| 2021                    | 25           | 28           | September 8        | 2             | 23                 |  |  |  |  |  |
| 2022                    | 23           | 21           | August 30          | 2             | 28                 |  |  |  |  |  |
| 2023                    | 24           | 24           | No early closure   | 3             | 26                 |  |  |  |  |  |
| 2024                    | 24           | 24           | No early closure   | 4             | TBD                |  |  |  |  |  |
|                         |              |              |                    |               | 47                 |  |  |  |  |  |

































































































| Proposal 52 |                     |                     |                        |                        |                  | Sheep 1                      |                                                     |  |
|-------------|---------------------|---------------------|------------------------|------------------------|------------------|------------------------------|-----------------------------------------------------|--|
| acCo        | oll Rid             | lge Hu              | nt Repo                | orts                   |                  |                              |                                                     |  |
| Year        | Resident<br>Hunters | Res Success<br>Rate | Nonresident<br>Hunters | Nonres<br>Success Rate | Total<br>Harvest | % of