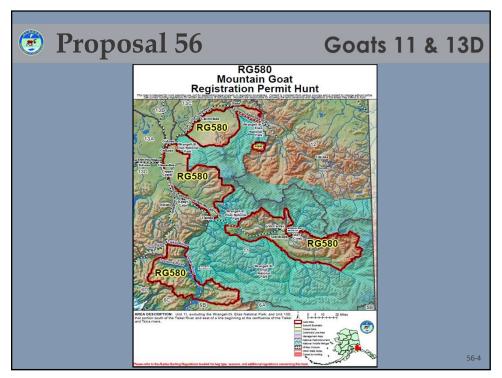

# Proposal 56 Current Regulations Negative Customary and Tradition

- Goats 11 & 13D
- Negative Customary and Traditional Use Finding for goats in GMUs 11 & 13D
- GMU 13D Hunts
  - South of the Tiekel River and east of a line beginning at the confluence of the Tiekel and Tsina rivers
    - o RG580 residents and nonresidents (Sep 1–Nov 30); 1 goat
  - 13D remainder: up to 130 permits
    - o DG720 residents and nonresidents (Aug 10-Nov 30)
- GMU 11 Hunts
  - RG580 residents and nonresidents (Sep 1-Nov 30); 1 goat
  - FG1101 federally qualified subsistence hunters (Aug 10 or Aug 25 Dec 31, depending on location); 1 goat
- Nonresident hunters must be accompanied by a guide or relative within the second degree of kindred.
  - A guide must have a guide use area registration on file for the applicable guide use area during the season the drawing permit is valid.

#### **Proposed Regulations**

- Negative Customary and Traditional Use Finding for goats in GMUs 11 and 13D
- GMU 13D Hunts
  - South of the Tiekel River and east of a line beginning at the confluence of the Tiekel and Tsina rivers
    - o RG580 residents and nonresidents (Sep 1-Nov 30); 1 goat
    - o RGXXX residents and nonresidents (Aug 16-31); 1 goat by archery only
  - 13D remainder: up to 130 permits
    - o DG720 residents and nonresidents (Aug 10-Nov 30)
- GMU 11 Hunts
  - RG580 residents and nonresidents (Sep 1–Nov 30); 1 goat
  - RGXXX residents and nonresidents (Aug 16–31); 1 goat by archery only
  - FG1101 federally qualified subsistence hunters (Aug 10 or Aug 25–Dec 31, depending on location); 1 goat
- Nonresident hunters must be accompanied by a guide or relative within the second degree of kindred.
  - A guide must have a guide use area registration on file for the applicable guide use area during the season the drawing permit is valid.