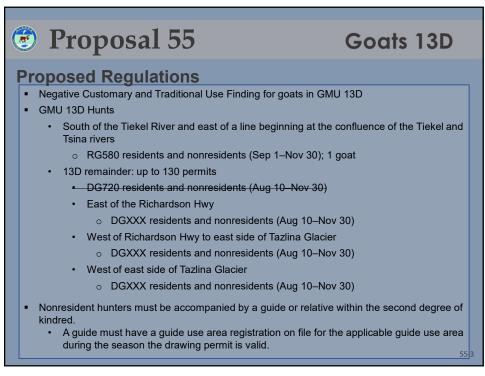

# Proposal 56 Current Regulations Negative Customary and Tradition

- Goats 11 & 13D
- Negative Customary and Traditional Use Finding for goats in GMUs 11 & 13D
- GMU 13D Hunts
  - South of the Tiekel River and east of a line beginning at the confluence of the Tiekel and Tsina rivers
    - o RG580 residents and nonresidents (Sep 1–Nov 30); 1 goat
  - 13D remainder: up to 130 permits
    - o DG720 residents and nonresidents (Aug 10-Nov 30)
- GMU 11 Hunts
  - RG580 residents and nonresidents (Sep 1-Nov 30); 1 goat
  - FG1101 federally qualified subsistence hunters (Aug 10 or Aug 25 Dec 31, depending on location); 1 goat
- Nonresident hunters must be accompanied by a guide or relative within the second degree of kindred.
  - A guide must have a guide use area registration on file for the applicable guide use area during the season the drawing permit is valid.