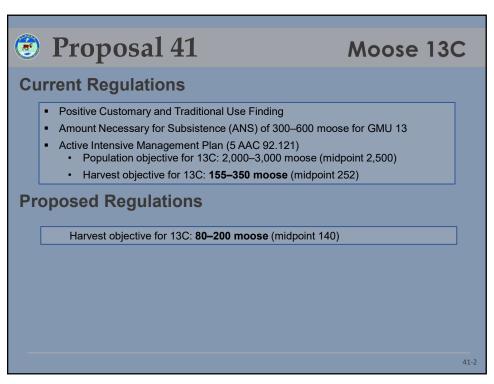

Q









































































































| Proposal 45 Moose GMU  Harvest of bull moose in GMU 13 |       |       |                     |                  |                        |                       |                  |  |  |  |
|--------------------------------------------------------|-------|-------|---------------------|------------------|------------------------|-----------------------|------------------|--|--|--|
| Regulatory<br>Year                                     | CM300 | GM000 | Nonresident<br>Draw | Resident<br>Draw | Federal<br>Subsistence | Ceremonial<br>Harvest | Total<br>Harvest |  |  |  |
| 2014                                                   | 150   | 676   | 20                  | 3                | 86                     | 3