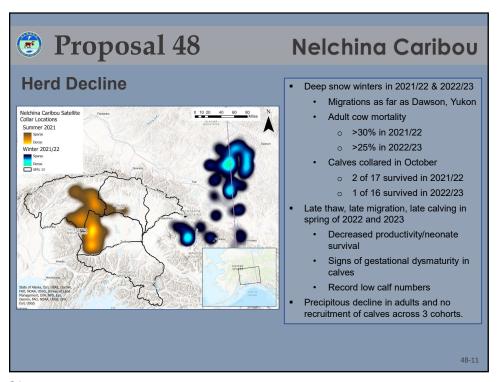

| 25           | 27           | August 30          | 2             | 26                 |  |  |  |  |  |
| 2021                    | 25           | 28           | September 8        | 2             | 23                 |  |  |  |  |  |
| 2022                    | 23           | 21           | August 30          | 2             | 28                 |  |  |  |  |  |
| 2023                    | 24           | 24           | No early closure   | 3             | 26                 |  |  |  |  |  |
| 2024                    | 24           | 24           | No early closure   | 4             | TBD                |  |  |  |  |  |
|                         |              |              |                    |               | 47                 |  |  |  |  |  |

































































































| Proposal 52 |                     |                     |                        |                        |                  | Sheep 1                      |                                                     |  |
|-------------|---------------------|---------------------|------------------------|------------------------|------------------|------------------------------|-----------------------------------------------------|--|
| acCo        | oll Rid             | lge Hu              | nt Repo                | orts                   |                  |                              |                                                     |  |
| Year        | Resident<br>Hunters | Res Success<br>Rate | Nonresident<br>