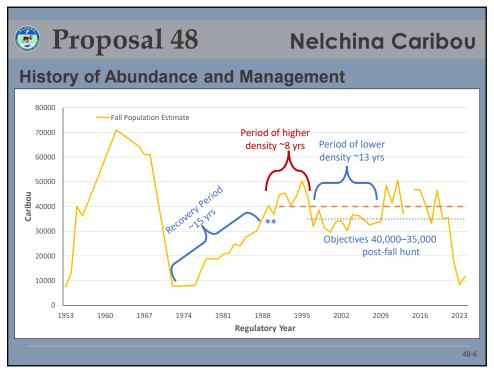

| 2020                    | 25           | 27           | August 30          | 2             | 26                 |  |  |  |  |  |
| 2021                    | 25           | 28           | September 8        | 2             | 23                 |  |  |  |  |  |
| 2022                    | 23           | 21           | August 30          | 2             | 28                 |  |  |  |  |  |
| 2023                    | 24           | 24           | No early closure   | 3             | 26                 |  |  |  |  |  |
| 2024                    | 24           | 24           | No early closure   | 4             | TBD                |  |  |  |  |  |
|                         |              |              |                    |               | 47                 |  |  |  |  |  |

































































































| Proposal 52 |                     |                     |                        |                        |                  | Sheep 1                      |                                                     |  |
|-------------|---------------------|---------------------|------------------------|------------------------|------------------|------------------------------|-----------------------------------------------------|--|
| acCo        | oll Rid             | lge Hu              | nt Repo                | orts                   |                  |                              |                                                     |  |
| Year        | Resident<br>Hunters | Res Success<br>Rate | Nonre