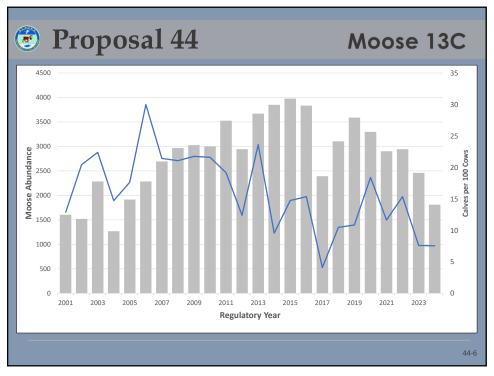

Q

| Proposal 45 Moose GMU  Harvest of bull moose in GMU 13 |       |       |                     |                  |                        |                       |                  |  |  |  |
|--------------------------------------------------------|-------|-------|---------------------|------------------|------------------------|-----------------------|------------------|--|--|--|
| Regulatory<br>Year                                     | CM300 | GM000 | Nonresident<br>Draw | Resident<br>Draw | Federal<br>Subsistence | Ceremonial<br>Harvest | Total<br>Harvest |  |  |  |
| 2014                                                   | 150   | 676   | 20                  | 3                | 86                     | 3                     | 938              |  |  |  |
| 2015                                                   | 171   | 771   | 23                  | 0                | 85                     | 4                     | 1,054            |  |  |  |
| 2016                                                   | 201   | 756   | 21                  | 5                | 100                    | 3                     | 1,086            |  |  |  |
| 2017                                                   | 188   | 690   | 23                  | 5                | 89                     | 2                     | 997              |  |  |  |
| 2018                                                   | 154   | 557   | 20                  | 2                | 61                     | 2                     | 796              |  |  |  |
| 2019                                                   | 159   | 652   | 18                  | 6                | 71                     | 0                     | 906              |  |  |  |
| 2020                                                   | 138   | 635   | 23                  | 5                | 66                     | 0                     | 867              |  |  |  |
| 2021                                                   | 131   | 598   | 22                  | 2                | 62                     | 2                     | 817              |  |  |  |
| 2022                                                   | 125   | 470   | 21                  | 2                | 54                     | 3                     | 675              |  |  |  |
| 2023                                                   | 108   | 363   | 13                  | 3                | 37                     | 1                     | 525              |  |  |  |
| 2024*                                                  | 123   | 505   | 15                  | 2                | 46                     | 0                     | 691              |  |  |  |

| <b>9</b> P1               | opo                 | sal 4             | CSH Moose                      |                           |                               |                                |                            |  |  |  |  |
|---------------------------|---------------------|-------------------|--------------------------------|---------------------------|-------------------------------|--------------------------------|----------------------------|--|--|--|--|
| History of the CM300 hunt |                     |                   |                                |                           |                               |                                |                            |  |  |  |  |
| Regulatory<br>Year        | Number of<br>Groups | Number of Permits | Hunters<br>Reported<br>Hunting | Number of<br>Locking Tags | Total CSH<br>Moose<br>Harvest | Harvested by Designated Hunter | CSH<br>Any-Bull<br>Harvest |  |  |  |  |
| 2009                      | 1                   | 378               | 293                            | -                         | 100                           | 34                             | 70                         |  |  |  |  |
| 2010                      | -                   | -                 | -                              | -                         | -                             | -                              | -                          |  |  |  |  |
| 2011                      | 9                   | 753               | 312                            | -                         | 86                            | 19                             | 64                         |  |  |  |  |
| 2012                      | 19                  | 961               | 358                            | -                         | 98                            | 17                             | 76                         |  |  |  |  |
| 2013                      | 45                  | 2,066             | 842                            | -                         | 156                           | 47                             | 85                         |  |  |  |  |
| 2014                      | 43                  | 1,771             | 607                            | 281                       | 150                           | 51                             | 76                         |  |  |  |  |
| 2015                      | 43                  | 1,984             | 621                            | 344                       | 171                           | 51                             | 92                         |  |  |  |  |
| 2016                      | 73                  | 3,023             | 941                            | 485                       | 201                           | 55                             | 114                        |  |  |  |  |
| 2017                      | 83                  | 3,136             | 879                            | 521                       | 188                           | 53                             | 102                        |  |  |  |  |
| 2018                      | 57                  | 2,331             | 664                            | 354                       | 154                           | 44                             | 92                         |  |  |  |  |
| 2019                      | 61                  | 2,143             | 590                            | 350                       | 159                           | 38                             | 94                         |  |  |  |  |
| 2020                      | 49                  | 1,703             | 657                            | 352                       | 138                           | 40                             | 80                         |  |  |  |  |
| 2021                      | 54                  | 1,841             | 605                            | 350                       | 131                           | 36                             | 85                         |  |  |  |  |
| 2022                      | 47                  | 1,703             | 609                            | 350                       | 125                           | 42                             | 65                         |  |  |  |  |
| 2023                      | 52                  | 1,757             | 575                            | 350                       | 108                           | 35                             | 65                         |  |  |  |  |
| 2024                      | 49                  | 1,803             | 608                            | 350                       | 125                           | 30                             | 65                         |  |  |  |  |