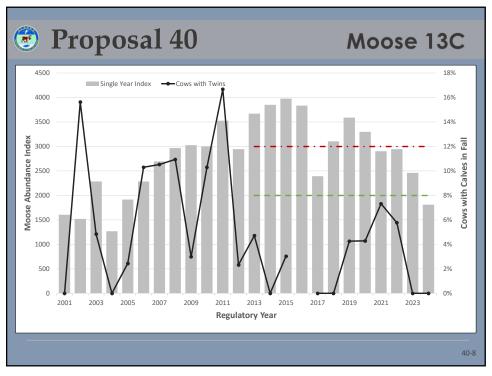

Q









































































































| Proposal 45 Moose GMU  Harvest of bull moose in GMU 13 |       |       |                     |                  |                        |                       |                  |  |  |  |
|--------------------------------------------------------|-------|-------|---------------------|------------------|------------------------|-----------------------|------------------|--|--|--|
| Regulatory<br>Year                                     | CM300 | GM000 | Nonresident<br>Draw | Resident<br>Draw | Federal<br>Subsistence | Ceremonial<br>Harvest | Total<br>Harvest |  |  |  |
| 2014                                                   | 150   | 676   | 20                  | 3                | 86                     | 3