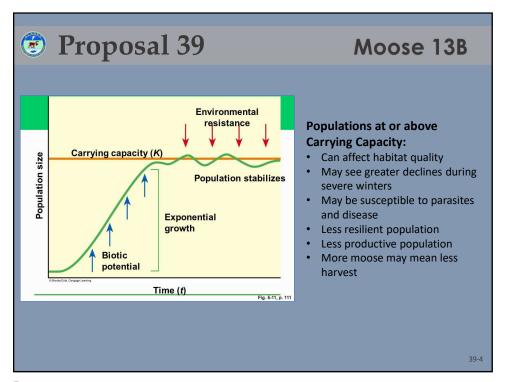

Q









































































































| Proposal 45 Moose GMU  Harvest of bull moose in GMU 13 |       |       |                     |                  |                        |                       |                  |  |  |  |
|--------------------------------------------------------|-------|-------|---------------------|------------------|------------------------|-----------------------|------------------|--|--|--|
| Regulatory<br>Year                                     | CM300 | GM000 | Nonresident<br>Draw | Resident<br>Draw | Federal<br>Subsistence | Ceremonial<br>Harvest | Total<br>Harvest |  |  |  |
| 2014                                                   | 150   | 676   | 20                  | 3