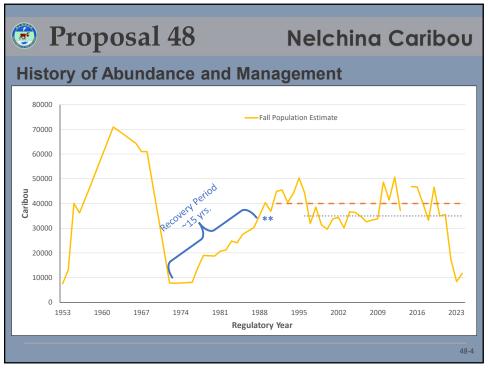

|  |
| 2020                    | 25           | 27           | August 30          | 2             | 26                 |  |  |  |  |  |
| 2021                    | 25           | 28           | September 8        | 2             | 23                 |  |  |  |  |  |
| 2022                    | 23           | 21           | August 30          | 2             | 28                 |  |  |  |  |  |
| 2023                    | 24           | 24           | No early closure   | 3             | 26                 |  |  |  |  |  |
| 2024                    | 24           | 24           | No early closure   | 4             | TBD                |  |  |  |  |  |
|                         |              |              |                    |               | 47                 |  |  |  |  |  |

































































































| Proposal 52 |                     |                     |                        |                        |                  | Sheep 1                      |                                                     |  |
|-------------|---------------------|---------------------|------------------------|------------------------|------------------|------------------------------|-----------------------------------------------------|--|
| acCo        | oll Rid             | lge Hu              | nt Repo                | orts                   |                  |                              |                                                     |  |
| Year        | Resident<br>Hunters | Res Success<br>Rate | N