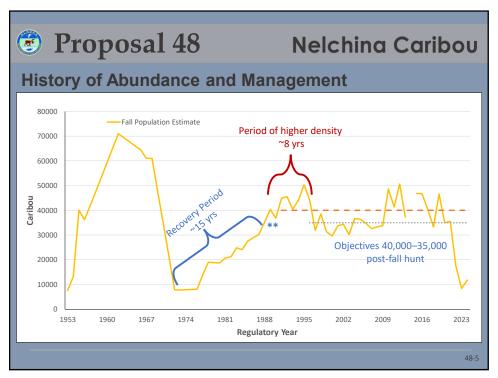

|
| 2020                    | 25           | 27           | August 30          | 2             | 26                 |  |  |  |  |  |
| 2021                    | 25           | 28           | September 8        | 2             | 23                 |  |  |  |  |  |
| 2022                    | 23           | 21           | August 30          | 2             | 28                 |  |  |  |  |  |
| 2023                    | 24           | 24           | No early closure   | 3             | 26                 |  |  |  |  |  |
| 2024                    | 24           | 24           | No early closure   | 4             | TBD                |  |  |  |  |  |
|                         |              |              |                    |               | 47                 |  |  |  |  |  |

































































































| Proposal 52 |                     |                     |                        |                        |                  | Sheep 1                      |                                                     |  |
|-------------|---------------------|---------------------|------------------------|------------------------|------------------|------------------------------|-----------------------------------------------------|--|
| acCo        | oll Rid             | lge Hu              | nt Repo                | orts                   |                  |                              |                                                     |  |
| Year        | Resident<br>Hunters | Res Success<br>Rate | Non