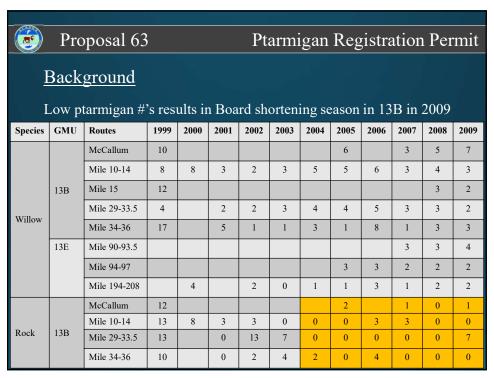

|



# Proposal: 61

# Ptarmigan 13B

#### Background:

- 4. Hunter opportunity discussion points:
  - Most ptarmigan hunting seasons in Alaska begin on August 10<sup>th</sup>.
  - Opportunistically harvested by big game hunters.
  - 10/42 hunters who submitted wings took those birds in August (RY 2011–2023).
  - 50% (375/754) of all ptarmigan wings from 13B were from August (\*RY 2011–2023).

\*The season ended on Nov 30th for 9 years of our dataset.

185

185



# Proposal: 61

# Ptarmigan 13B

#### Background:

- 5. Summary discussion points:
  - Juvenile birds typically weigh less than adults during August.
  - Provides time to grow and potentially disperse from nesting locations.
  - Removes 10 days from the current 189-day season.

186































| Back | roposal 63 Ptarmigan Registration Ptarmigan R |             |
|------|-----------------------------------------------------------------------------------------------------------------------------------------------------------------------------------------------------------------------------------------------------------------------------------------------------------------------------------------------------------------------------------------------------------------------------------------------------------------------------------------------------------------------------------------------------------------------------------------------------------------------------------------------------------------------------------------------------------------------------------------------