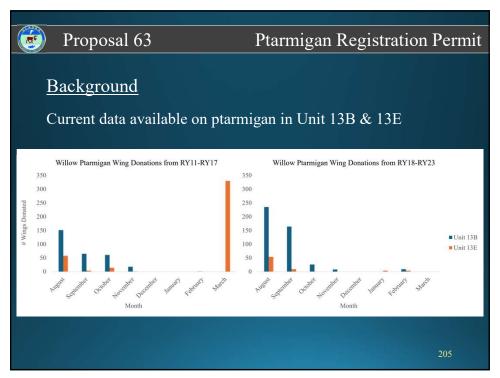

186

| Back | roposal 63 Ptarmigan Registration Ptarmigan R |             |
|------|--------------------------------------------------------------------------------------------------------------------------------------------------------------------------------------------------------------------------------------------------------------------------------------------------------------------------------------------------------------------------------------------------------------------------------------------------------------------------------------------------------------------------------------------------------------------------------------------------------------------------------------------------------------------------------------------------------------------------------------------------------------------------------------------------------------------------------------------------------------------------------------------------------------------------------------------------------------------------------------------------------------------------------------------------------------------------------------------------------------------------------------------------------------------------------------------------------------------------------------------------------------------------------------------------------------------------------------------------------------------------------------------------------------------------------------------------------------------------------------------------------------------------------------------------------------------------------------------------------------------------------------------------------------------------------------------------------------------------------------------------------------------------------------------------------------------------------------------------------------------------------------------------------------------------------------------------------------------------------------------------------------------------------------------------------------------------------------------------------------------------------|-------------|
| Year | Proposal                                                                                                                                                                                                                                                                                                                                                                                                                                                                                                                                                                                                                                                                                                                                                                                                                                                                                                                                                                                                                                                                                                                                                                                                                                                                                                                                                                                                                                                                                                                                                                                                                                                                                                                                                                                                                                                                                                                                                                                                                                                                                                                       | # Proposals |
| 2009 | Shorten season (13B) & increase late season bag limit (13A & 13E)                                                                                                                                                                                                                                                                                                                                                                                                                                                                                                                                                                                                                                                                                                                                                                                                                                                                                                                                                                                                                                                                                                                                                                                                                                                                                                                                                                                                                                                                                                                                                                                                                                                                                                                                                                                                                                                                                                                                                                                                                                                              | 1           |
| 2011 | Extend season (13B)                                                                                                                                                                                                                                                                                                                                                                                                                                                                                                                                                                                                                                                                                                                                                                                                                                                                                                                                                                                                                                                                                                                                                                                                                                                                                                                                                                                                                                                                                                                                                                                                                                                                                                                                                                                                                                                                                                                                                                                                                                                                                                            | 1           |
| 2013 | Extend season & reduce bag limit (13B)                                                                                                                                                                                                                                                                                                                                                                                                                                                                                                                                                                                                                                                                                                                                                                                                                                                                                                                                                                                                                                                                                                                                                                                                                                                                                                                                                                                                                                                                                                                                                                                                                                                                                                                                                                                                                                                                                                                                                                                                                                                                                         | 1           |
| 2015 | Extend season, reduce bag limit & add no hunt corridor in 13B                                                                                                                                                                                                                                                                                                                                                                                                                                                                                                                                                                                                                                                                                                                                                                                                                                                                                                                                                                                                                                                                                                                                                                                                                                                                                                                                                                                                                                                                                                                                                                                                                                                                                                                                                                                                                                                                                                                                                                                                                                                                  | 1           |
| 2018 | Extend season (13B; 2 proposals) Extend season & reduce bag limit (13B & 13E)                                                                                                                                                                                                                                                                                                                                                                                                                                                                                                                                                                                                                                                                                                                                                                                                                                                                                                                                                                                                                                                                                                                                                                                                                                                                                                                                                                                                                                                                                                                                                                                                                                                                                                                                                                                                                                                                                                                                                                                                                                                  | 3           |
| 2022 | Extend season & reduce bag (13B &13E; 2 proposals) Ptarmigan youth hunt (13B)                                                                                                                                                                                                                                                                                                                                                                                                                                                                                                                                                                                                                                                                                                                                                                                                                                                                                                                                                                                                                                                                                                                                                                                                                                                                                                                                                                                                                                                                                                                                                                                                                                                                                                                                                                                                                                                                                                                                                                                                                                                  | 3           |
| 2025 | Modify season dates in (13B) Require ptarmigan registration permit (13B & 13E)                                                                                                                                                                                                                                                                                                                                                                                                                                                                                                                                                                                                                                                                                                                                                                                                                                                                                                                                                                                                                                                                                                                                                                                                                                                                                                                                                                                                                                                                                                                                                                                                                                                                                                                                                                                                                                                                                                                                                                                                                                                 | 2           |
|      |                                                                                                                                                                                                                                                                                                                                                                                                                                                                                                                                                                                                                                                                                                                                                                                                                                                                                                                                                                                                                                                                                                                                                                                                                                                                                                                                                                                                                                                                                                                                                                                                                                                                                                                                                                                                                                                                                                                                                                                                                                                                                                                                | 202         |