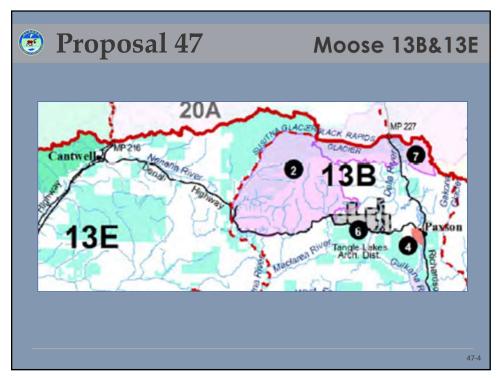

| 9 Pro           | posa                   | 1 47                      | N                              | loose 1                    | 3B&13I                      |
|-----------------|------------------------|---------------------------|--------------------------------|----------------------------|-----------------------------|
| Any-bull h      | narvest                | in 13B                    |                                |                            |                             |
| Regulatory Year | CSH Any-<br>bull Quota | CSH Any-bull<br>Harvested | Any-Bull<br>Early Closure Date | Federal Bulls<br>Harvested | Post-hunt<br>Bull:Cow Ratio |
| 2009            | 25                     | 23                        | No early closure               | 45                         | 36                          |
| 2010            | -                      | -                         | -                              | 62                         | -                           |
| 2011            | 20                     | 13                        | August 12                      | 48                         | 35                          |
| 2012            | 17                     | 23                        | September 3                    | 42                         | 33                          |
| 2013            | 26                     | 23                        | August 16                      | 37                         | 38                          |
| 2014            | 26                     | 25                        | August 26                      | 59                         | 38                          |
| 2015            | 30                     | 35                        | September 14                   | 58                         | 37                          |
| 2016            | 30                     | 31                        | September 2                    | 74                         | 34                          |
| 2017            | 30                     | 34                        | September 8                    | 55                         | 33                          |
| 2018            | 30                     | 33                        | September 18                   | 40                         | 34                          |
| 2019            | 34                     | 34                        | No early closure               | 29                         | 29                          |
| 2020            | 34                     | 24                        | No early closure               | 28                         | 28                          |
| 2021            | 30                     | 27                        | No early closure               | 24                         | 30                          |
| 2022            | 30                     | 20                        | No early closure               | 23                         | 32                          |
| 2023            | 30                     | 21                        | No early closure               | 17                         | 31                          |
| 2024            | 32                     | 19                        | No early closure               | 31                         | 31                          |

| Pro                     | posa         | 1 47         | Moose 13B&13B      |               |                    |  |  |  |  |  |
|-------------------------|--------------|--------------|--------------------|---------------|--------------------|--|--|--|--|--|
| Any-bull harvest in 13E |              |              |                    |               |                    |  |  |  |  |  |
|                         | CSH Any-bull | CSH Any-bull | Any-Bull           | Federal Bulls | Post-hunt Bull:Cow |  |  |  |  |  |
| Regulatory Year         | Quota        | Harvested    | Early Closure Date | Harvested     | Ratio              |  |  |  |  |  |
| 2009                    | 15           | 13           | September 17       | 4             | 33                 |  |  |  |  |  |
| 2010 <sup>1</sup>       | -            | -            | -                  | 1             | -                  |  |  |  |  |  |
| 2011                    | 15           | 20           | No early closure   | 7             | 31                 |  |  |  |  |  |
| 2012                    | 13           | 16           | September 13       | 4             | 32                 |  |  |  |  |  |
| 2013                    | 21           | 12           | August 16          | 4             | 34                 |  |  |  |  |  |
| 2014                    | 21           | 21           | August 15          | 4             | 41                 |  |  |  |  |  |
| 2015                    | 26           | 26           | September 9        | 7             | 25                 |  |  |  |  |  |
| 2016                    | 26           | 38           | August 24          | 2             | 40                 |  |  |  |  |  |
| 2017                    | 26           | 29           | August 27          | 6             | 23                 |  |  |  |  |  |
| 2018                    | 26           | 25           | No early closure   | 2             | 27                 |  |  |  |  |  |
| 2019                    | 25           | 27           | September 8        | 1             | 24                 |  |  |  |  |  |
| 2020                    | 25           | 27           | August 30          | 2             | 26                 |  |  |  |  |  |
| 2021                    | 25           | 28           | September 8        | 2             | 23                 |  |  |  |  |  |
| 2022                    | 23           | 21           | August 30          | 2             | 28                 |  |  |  |  |  |
| 2023                    | 24           | 24           | No early closure   | 3             | 26                 |  |  |  |  |  |
| 2024                    | 24           | 24           | No early closure   | 4             | TBD                |  |  |  |  |  |
|                         |              |              |                    |               | 47                 |  |  |  |  |  |