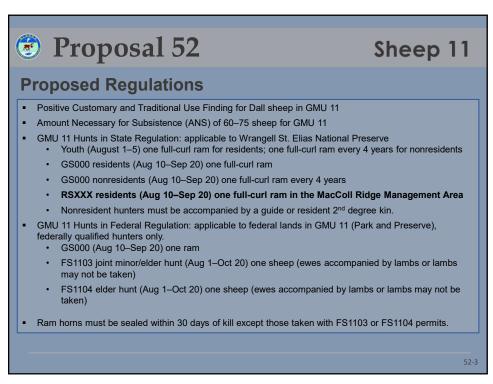

| Proposal 52 |                     |                     |                        |                        |                  | Sheep 1                      |                                                     |  |
|-------------|---------------------|---------------------|------------------------|------------------------|------------------|------------------------------|-----------------------------------------------------|--|
| acCo        | oll Rid             | lge Hu              | nt Repo                | orts                   |                  |                              |                                                     |  |
| Year        | Resident<br>Hunters | Res Success<br>Rate | Nonresident<br>Hunters | Nonres<br>Success Rate | Total<br>Harvest | % of total<br>Harvest by Res | Full-curl rams<br>observed during<br>aerial surveys |  |
| 2010        | 1                   | 100%                | 5                      | 80%                    | 5                | 20%                          | 4                                                   |  |
| 2011        | 5                   | 20%                 | 6                      | 100%                   | 7                | 14%                          | -                                                   |  |
| 2012        | 3                   | 0%                  | 1                      | 100%                   | 1                | 0%                           | -                                                   |  |
| 2013        | 1                   | 0%                  | 3                      | 100%                   | 3                | 0%                           | -                                                   |  |
| 2014        | 1                   | 0%                  | 3                      | 100%                   | 3                | 0%                           | -                                                   |  |
| 2015        | 5                   | 0%                  | 2                      | 50%                    | 1                | 0%                           | -                                                   |  |
| 2016        | 2                   | 0%                  | 2                      | 100%                   | 2                | 0%                           | -                                                   |  |
| 2017        | 2                   | 0%                  | 4                      | 100%                   | 4                | 0%                           | -                                                   |  |
| 2018        | 0                   | -                   | 3                      | 100%                   | 3                | 0%                           | -                                                   |  |
| 2019        | 0                   | -                   | 2                      | 100%                   | 2                | 0%                           | -                                                   |  |
| 2020        | 3                   | 67%                 | 2                      | 50%                    | 3                | 67%                          | -                                                   |  |
| 2021        | 1                   | 0%                  | 2                      | 100%                   | 2                | 0%                           | -                                                   |  |
| 2022        | 2                   | 0%                  | 6                      | 67%                    | 4                | 0%                           | -                                                   |  |
| 2023        | 1                   | 100%                | 3                      | 100%                   | 4                | 25%                          | 8                                                   |  |
| 2024*       | 2                   | 50%                 | 1                      | 100%                   | 2                | 50%                          | -                                                   |  |
| Average     | 2                   | 26%                 | 3                      | 90%                    | 3                | 12%                          |                                                     |  |

# Proposal 56 Current Regulations Negative Customary and Tradition

- Goats 11 & 13D
- Negative Customary and Traditional Use Finding for goats in GMUs 11 & 13D
- GMU 13D Hunts
  - South of the Tiekel River and east of a line beginning at the confluence of the Tiekel and Tsina rivers
    - o RG580 residents and nonresidents (Sep 1–Nov 30); 1 goat
  - 13D remainder: up to 130 permits
    - o DG720 residents and nonresidents (Aug 10-Nov 30)
- GMU 11 Hunts
  - RG580 residents and nonresidents (Sep 1-Nov 30); 1 goat
  - FG1101 federally qualified subsistence hunters (Aug 10 or Aug 25 Dec 31, depending on location); 1 goat
- Nonresident hunters must be accompanied by a guide or relative within the second degree of kindred.
  - A guide must have a guide use area registration on file for the applicable guide use area during the season the drawing permit is valid.

#### **Proposed Regulations**

- Negative Customary and Traditional Use Finding for goats in GMUs 11 and 13D
- GMU 13D Hunts
  - South of the Tiekel River and east of a line beginning at the confluence of the Tiekel and Tsina rivers
    - o RG580 residents and nonresidents (Sep 1-Nov 30); 1 goat
    - o RGXXX residents and nonresidents (Aug 16-31); 1 goat by archery only
  - 13D remainder: up to 130 permits
    - o DG720 residents and nonresidents (Aug 10-Nov 30)
- GMU 11 Hunts
  - RG580 residents and nonresidents (Sep 1–Nov 30); 1 goat
  - RGXXX residents and nonresidents (Aug 16–31); 1 goat by archery only
  - FG1101 federally qualified subsistence hunters (Aug 10 or Aug 25–Dec 31, depending on location); 1 goat
- Nonresident hunters must be accompanied by a guide or relative within the second degree of kindred.
  - A guide must have a guide use area registration on file for the applicable guide use area during the season the drawing permit is valid.