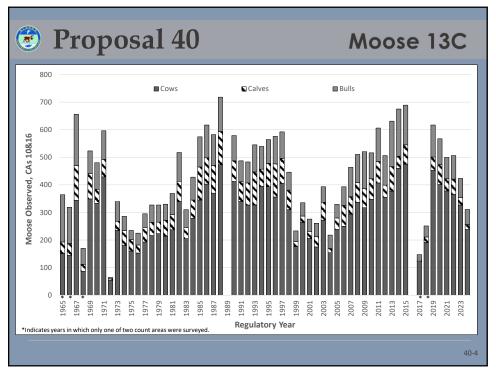

Q









































































































| Proposal 45 Moose GMU  Harvest of bull moose in GMU 13 |       |       |                     |                  |                        |                       |                  |  |  |  |
|--------------------------------------------------------|-------|-------|---------------------|------------------|------------------------|-----------------------|------------------|--|--|--|
| Regulatory<br>Year                                     | CM300 | GM000 | Nonresident<br>Draw | Resident<br>Draw | Federal<br>Subsistence | Ceremonial<br>Harvest | Total<br>Harvest |  |  |  |
| 2014                                                   | 150   | 676   | 20                  | 3                | 86