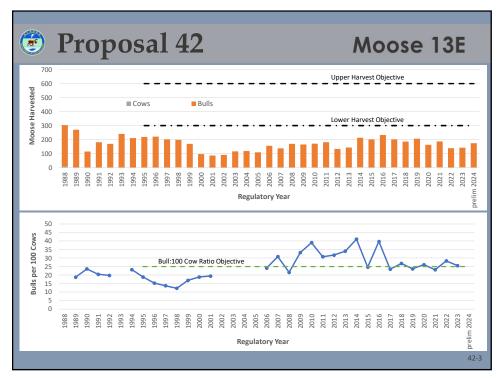

| Pro                     | posa         | 1 47         | Moose 13B&13B      |               |                    |  |  |  |  |  |
|-------------------------|--------------|--------------|--------------------|---------------|--------------------|--|--|--|--|--|
| Any-bull harvest in 13E |              |              |                    |               |                    |  |  |  |  |  |
|                         | CSH Any-bull | CSH Any-bull | Any-Bull           | Federal Bulls | Post-hunt Bull:Cow |  |  |  |  |  |
| Regulatory Year         | Quota        | Harvested    | Early Closure Date | Harvested     | Ratio              |  |  |  |  |  |
| 2009                    | 15           | 13           | September 17       | 4             | 33                 |  |  |  |  |  |
| 2010 <sup>1</sup>       | -            | -            | -                  | 1             | -                  |  |  |  |  |  |
| 2011                    | 15           | 20           | No early closure   | 7             | 31                 |  |  |  |  |  |
| 2012                    | 13           | 16           | September 13       | 4             | 32                 |  |  |  |  |  |
| 2013                    | 21           | 12           | August 16          | 4             | 34                 |  |  |  |  |  |
| 2014                    | 21           | 21           | August 15          | 4             | 41                 |  |  |  |  |  |
| 2015                    | 26           | 26           | September 9        | 7             | 25                 |  |  |  |  |  |
| 2016                    | 26           | 38           | August 24          | 2             | 40                 |  |  |  |  |  |
| 2017                    | 26           | 29           | August 27          | 6             | 23                 |  |  |  |  |  |
| 2018                    | 26           | 25           | No early closure   | 2             | 27                 |  |  |  |  |  |
| 2019                    | 25           | 27           | September 8        | 1             | 24                 |  |  |  |  |  |
| 2020                    | 25           | 27           | August 30          | 2             | 26                 |  |  |  |  |  |
| 2021                    | 25           | 28           | September 8        | 2             | 23                 |  |  |  |  |  |
| 2022                    | 23           | 21           | August 30          | 2             | 28                 |  |  |  |  |  |
| 2023                    | 24           | 24           | No early closure   | 3             | 26                 |  |  |  |  |  |
| 2024                    | 24           | 24           | No early closure   | 4             | TBD                |  |  |  |  |  |
|                         |              |              |                    |               | 47                 |  |  |  |  |  |