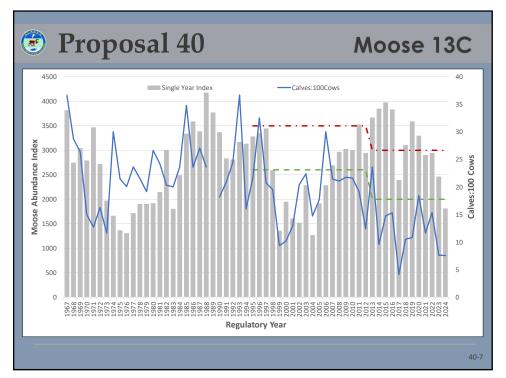

Q









































































































| Proposal 45 Moose GMU  Harvest of bull moose in GMU 13 |       |       |                     |                  |                        |                       |                  |  |  |  |
|--------------------------------------------------------|-------|-------|---------------------|------------------|------------------------|-----------------------|------------------|--|--|--|
| Regulatory<br>Year                                     | CM300 | GM000 | Nonresident<br>Draw | Resident<br>Draw | Federal<br>Subsistence | Ceremonial<br>Harvest | Total<br>Harvest |  |  |  |
| 2014                                                   | 150   | 676   | 20                  | 3                | 86                     | 3