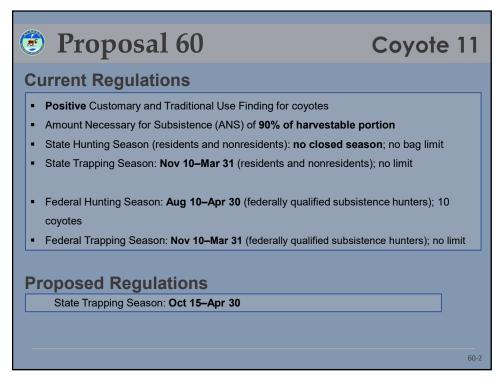

# Proposal 56 Current Regulations Negative Customary and Tradition

- Goats 11 & 13D
- Negative Customary and Traditional Use Finding for goats in GMUs 11 & 13D
- GMU 13D Hunts
  - South of the Tiekel River and east of a line beginning at the confluence of the Tiekel and Tsina rivers
    - o RG580 residents and nonresidents (Sep 1–Nov 30); 1 goat
  - 13D remainder: up to 130 permits
    - o DG720 residents and nonresidents (Aug 10-Nov 30)
- GMU 11 Hunts
  - RG580 residents and nonresidents (Sep 1-Nov 30); 1 goat
  - FG1101 federally qualified subsistence hunters (Aug 10 or Aug 25 Dec 31, depending on location); 1 goat
- Nonresident hunters must be accompanied by a guide or relative within the second degree of kindred.
  - A guide must have a guide use area registration on file for the applicable guide use area during the season the drawing permit is valid.

#### **Proposed Regulations**

- Negative Customary and Traditional Use Finding for goats in GMUs 11 and 13D
- GMU 13D Hunts
  - South of the Tiekel River and east of a line beginning at the confluence of the Tiekel and Tsina rivers
    - o RG580 residents and nonresidents (Sep 1-Nov 30); 1 goat
    - o RGXXX residents and nonresidents (Aug 16-31); 1 goat by archery only
  - 13D remainder: up to 130 permits
    - o DG720 residents and nonresidents (Aug 10-Nov 30)
- GMU 11 Hunts
  - RG580 residents and nonresidents (Sep 1–Nov 30); 1 goat
  - RGXXX residents and nonresidents (Aug 16–31); 1 goat by archery only
  - FG1101 federally qualified subsistence hunters (Aug 10 or Aug 25–Dec 31, depending on location); 1 goat
- Nonresident hunters must be accompanied by a guide or relative within the second degree of kindred.
  - A guide must have a guide use area registration on file for the applicable guide use area during the season the drawing permit is valid.