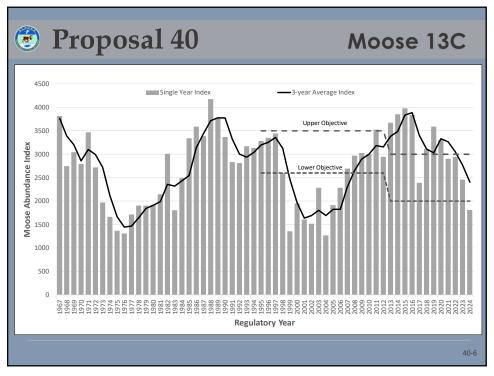

Q









































































































| Proposal 45 Moose GMU  Harvest of bull moose in GMU 13 |       |       |                     |                  |                        |                       |                  |  |  |  |
|--------------------------------------------------------|-------|-------|---------------------|------------------|------------------------|-----------------------|------------------|--|--|--|
| Regulatory<br>Year                                     | CM300 | GM000 | Nonresident<br>Draw | Resident<br>Draw | Federal<br>Subsistence | Ceremonial<br>Harvest | Total<br>Harvest |  |  |  |
| 2014                                                   | 150   | 676   | 20                  | 3                | 86                     |