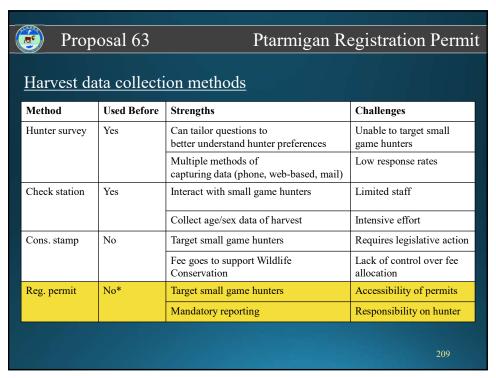

|                     | Strengths                                                    |                                     |
|---------------------|--------------------------------------------------------------|-------------------------------------|
| Hunter survey Yes ( |                                                              | Challenges                          |
| l l                 | Can tailor questions to better understand hunter preferences | Unable to target small game hunters |
|                     | Multiple methods of capturing data (phone, web-based, mail)  | Low response rates                  |
| Check station Yes I | Interact with small game hunters                             | Limited staff                       |
|                     | Collect age/sex data of harvest                              | Intensive effort                    |
| Cons. stamp No      | Target small game hunters                                    | Requires legislative action         |
| l l                 | Fee goes to support Wildlife<br>Conservation                 | Lack of control over fee allocation |
| Reg. permit No      | Target small game hunters                                    | Accessibility of permits            |
| 1                   | Mandatory reporting                                          | Responsibility on hunter            |

|                    | osal 63<br>ata collecti | Ptarmigan Roon methods                                       | egistration Permi                   |
|--------------------|-------------------------|--------------------------------------------------------------|-------------------------------------|
| Method Used Before |                         | Strengths                                                    | Challenges                          |
| Hunter survey      | Yes                     | Can tailor questions to better understand hunter preferences | Unable to target small game hunters |
|                    |                         | Multiple methods of capturing data (phone, web-based, mail)  | Low response rates                  |
| Check station      | Yes                     | Interact with small game hunters                             | Limited staff                       |
|                    |                         | Collect age/sex data of harvest                              | Intensive effort                    |
| Cons. stamp        | No                      | Target small game hunters                                    | Requires legislative action         |
|                    |                         | Fee goes to support Wildlife<br>Conservation                 | Lack of control over fee allocation |
| Reg. permit        | No                      | Target small game hunters                                    | Accessibility of permits            |
|                    |                         | Mandatory reporting                                          | Responsibility on hunter            |