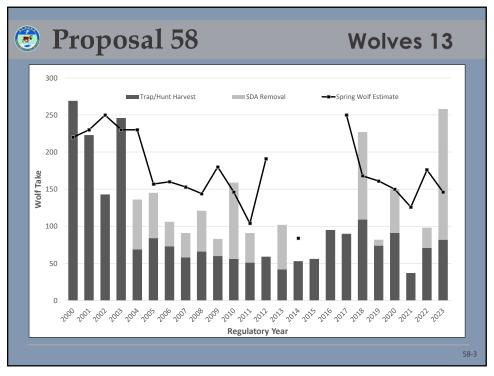

| 25           | 27           | August 30          | 2             | 26                 |  |  |  |  |  |
| 2021                    | 25           | 28           | September 8        | 2             | 23                 |  |  |  |  |  |
| 2022                    | 23           | 21           | August 30          | 2             | 28                 |  |  |  |  |  |
| 2023                    | 24           | 24           | No early closure   | 3             | 26                 |  |  |  |  |  |
| 2024                    | 24           | 24           | No early closure   | 4             | TBD                |  |  |  |  |  |
|                         |              |              |                    |               | 47                 |  |  |  |  |  |

































































































| Proposal 52 |                     |                     |                        |                        |                  | Sheep 1                      |                                                     |  |
|-------------|---------------------|---------------------|------------------------|------------------------|------------------|------------------------------|-----------------------------------------------------|--|
| acCo        | oll Rid             | lge Hu              | nt Repo                | orts                   |                  |                              |                                                     |  |
| Year        | Resident<br>Hunters | Res Success<br>Rate | Nonresident<br>Hunters | Nonr