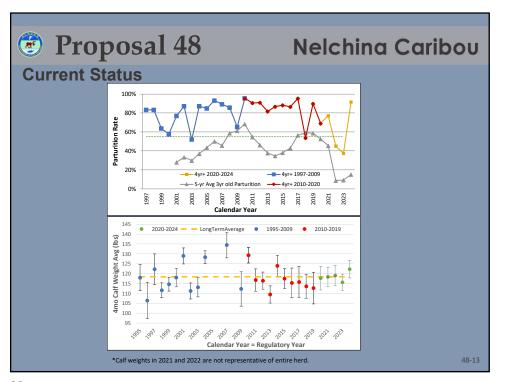

| 25           | 27           | August 30          | 2             | 26                 |  |  |  |  |  |
| 2021                    | 25           | 28           | September 8        | 2             | 23                 |  |  |  |  |  |
| 2022                    | 23           | 21           | August 30          | 2             | 28                 |  |  |  |  |  |
| 2023                    | 24           | 24           | No early closure   | 3             | 26                 |  |  |  |  |  |
| 2024                    | 24           | 24           | No early closure   | 4             | TBD                |  |  |  |  |  |
|                         |              |              |                    |               | 47                 |  |  |  |  |  |

































































































| Proposal 52 |                     |                     |                        |                        |                  | Sheep 1                      |                                                     |  |
|-------------|---------------------|---------------------|------------------------|------------------------|------------------|------------------------------|-----------------------------------------------------|--|
| acCo        | oll Rid             | lge Hu              | nt Repo                | orts                   |                  |                              |                                                     |  |
| Year        | Resident<br>Hunters | Res Success<br>Rate | Nonresident<br>Hunt