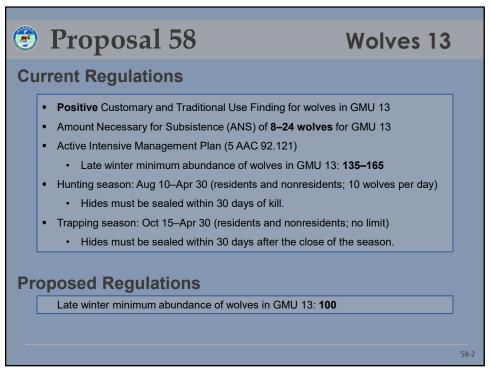

| 25           | 27           | August 30          | 2             | 26                 |  |  |  |  |  |
| 2021                    | 25           | 28           | September 8        | 2             | 23                 |  |  |  |  |  |
| 2022                    | 23           | 21           | August 30          | 2             | 28                 |  |  |  |  |  |
| 2023                    | 24           | 24           | No early closure   | 3             | 26                 |  |  |  |  |  |
| 2024                    | 24           | 24           | No early closure   | 4             | TBD                |  |  |  |  |  |
|                         |              |              |                    |               | 47                 |  |  |  |  |  |

































































































| Proposal 52 |                     |                     |                        |                        |                  | Sheep 1                      |                                                     |  |
|-------------|---------------------|---------------------|------------------------|------------------------|------------------|------------------------------|-----------------------------------------------------|--|
| acCo        | oll Rid             | lge Hu              | nt Repo                | orts                   |                  |                              |                                                     |  |
| Year        | Resident<br>Hunters | Res Success<br>Rate | Nonresident<br>Hunters | No