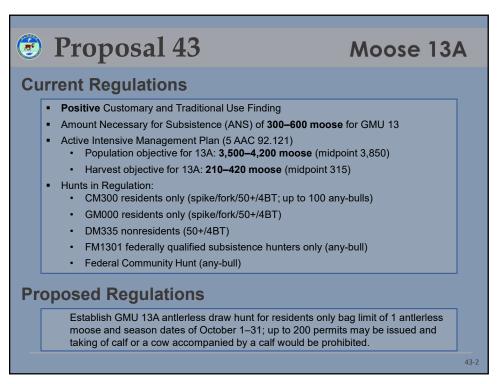

Q









































































































| Proposal 45 Moose GMU  Harvest of bull moose in GMU 13 |       |       |                     |                  |                        |                       |                  |  |  |  |
|--------------------------------------------------------|-------|-------|---------------------|------------------|------------------------|-----------------------|------------------|--|--|--|
| Regulatory<br>Year                                     | CM300 | GM000 | Nonresident<br>Draw | Resident<br>Draw | Federal<br>Subsistence | Ceremonial<br>Harvest | Total<br>Harvest |  |  |  |
| 2014                                                   | 150   | 676   | 20                  | 3                | 86                     | 3                     | 938              |