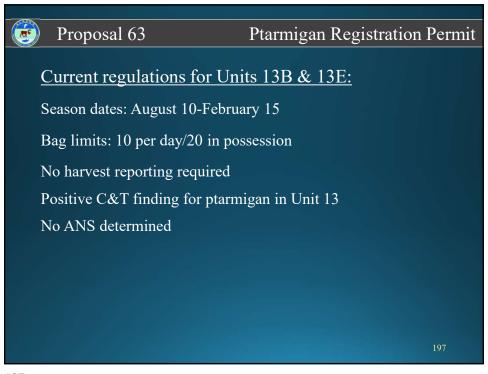

| 184                     |



# Proposal: 61

# Ptarmigan 13B

#### Background:

- 4. Hunter opportunity discussion points:
  - Most ptarmigan hunting seasons in Alaska begin on August 10<sup>th</sup>.
  - Opportunistically harvested by big game hunters.
  - 10/42 hunters who submitted wings took those birds in August (RY 2011–2023).
  - 50% (375/754) of all ptarmigan wings from 13B were from August (\*RY 2011–2023).

\*The season ended on Nov 30th for 9 years of our dataset.

185

185



# Proposal: 61

# Ptarmigan 13B

#### Background:

- 5. Summary discussion points:
  - Juvenile birds typically weigh less than adults during August.
  - Provides time to grow and potentially disperse from nesting locations.
  - Removes 10 days from the current 189-day season.

186































| Back | roposal 63 Ptarmigan Registration Ptarmigan R |             |
|------|---------------------------------------------------------------------------------------------------------------------------------------------------------------------------------------------------------------------------------------------------------------------------------------------------------------------------------------------------------------------------------------------------------------------------------------------------------------------------------------------------------------------------------------------------------------------------------------------------------------------------------------------------------------------------------------------------------------------------------------