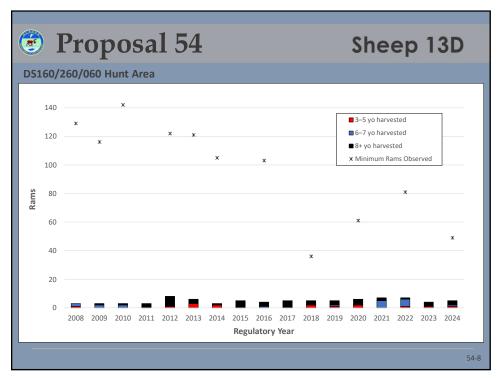

| P <sub>1</sub> | ropc  | sal       | 54    |       |       | Sh           | eep   | 13D   |
|----------------|-------|-----------|-------|-------|-------|--------------|-------|-------|
|                |       | Residents |       |       |       | Nonresidents |       | _     |
| Year           | DS160 | DS165     | Total | DS260 | DS265 | DS060        | DS065 | Total |
| 2008           | 8     | 33        | 41    | 2     | 8     | -            | -     | 10    |
| 2009           | 8     | 33        | 41    | 2     | 8     | -            | -     | 10    |
| 2010           | 8     | 33        | 41    | 2     | 8     | -            | -     | 10    |
| 2011           | 8     | 33        | 41    | 2     | 8     | -            | -     | 10    |
| 2012           | 10    | 40        | 50    | 2     | 10    | -            | -     | 12    |
| 2013           | 13    | 40        | 53    | 3     | 10    | -            | -     | 13    |
| 2014           | 13    | 20        | 33    | 3     | 5     | -            | -     | 8     |
| 2015           | 10    | 20        | 30    | 2     | 5     | -            | -     | 7     |
| 2016           | 10    | 20        | 30    | 2     | 5     | -            | -     | 7     |
| 2017           | 10    | 20        | 30    | 2     | 5     | -            | -     | 7     |
| 2018           | 10    | 20        | 30    | 2     | 5     | -            | -     | 7     |
| 2019           | 10    | 20        | 30    | 2     | 5     | -            | -     | 7     |
| 2020           | 10    | 20        | 30    | 2     | 5     | -            | -     | 7     |
| 2021           | 13    | 20        | 33    | 3     | 5     | -            | -     | 8     |
| 2022           | 12    | 16        | 28    | 2     | 3     | -            | -     | 5     |
| 2023           | 15    | 16        | 31    | 2     | 3     | 1            | 0     | 6     |
| 2024           | 10    | 8         | 18    | 2     | 2     | 0            | 0     | 4     |