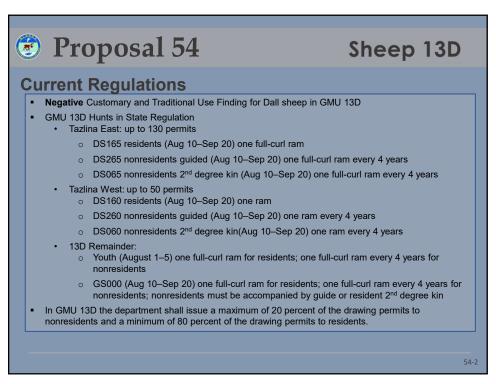

%                    | 4                | 0%                           | -                                                   |  |
| 2023        | 1                   | 100%                | 3                      | 100%                   | 4                | 25%                          | 8                                                   |  |
| 2024*       | 2                   | 50%                 | 1                      | 100%                   | 2                | 50%                          | -                                                   |  |
| Average     | 2                   | 26%                 | 3                      | 90%                    | 3                | 12%                          |                                                     |  |

























| P <sub>1</sub> | ropc  | sal       | 54    |       |       | Sh           | eep   | 13D   |
|----------------|-------|-----------|-------|-------|-------|--------------|-------|-------|
|                |       | Residents |       |       |       | Nonresidents |       | _     |
| Year           | DS160 | DS165     | Total | DS260 | DS265 | DS060        | DS065 | Total |
| 2008           | 8     | 33        | 41    | 2     | 8     | -            | -     | 10    |
| 2009           | 8     | 33        | 41    | 2     | 8     | -            | -     | 10    |
| 2010           | 8     | 33        | 41    | 2     | 8     | -            | -     | 10    |
| 2011           | 8     | 33        | 41    | 2     | 8     | -            | -     | 10    |
| 2012           | 10    | 40        | 50