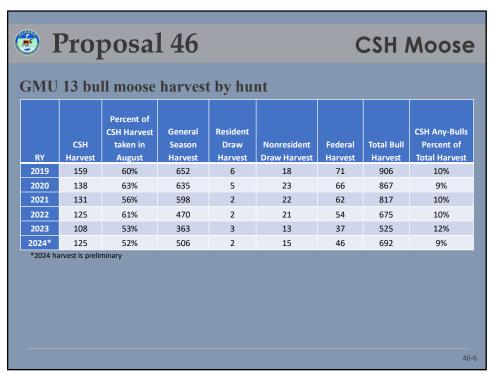

| <b>9</b> P1               | opo                 | sal 4             | CSH Moose                      |                           |                               |                                |                            |  |  |  |  |
|---------------------------|---------------------|-------------------|--------------------------------|---------------------------|-------------------------------|--------------------------------|----------------------------|--|--|--|--|
| History of the CM300 hunt |                     |                   |                                |                           |                               |                                |                            |  |  |  |  |
| Regulatory<br>Year        | Number of<br>Groups | Number of Permits | Hunters<br>Reported<br>Hunting | Number of<br>Locking Tags | Total CSH<br>Moose<br>Harvest | Harvested by Designated Hunter | CSH<br>Any-Bull<br>Harvest |  |  |  |  |
| 2009                      | 1                   | 378               | 293                            | -                         | 100                           | 34                             | 70                         |  |  |  |  |
| 2010                      | -                   | -                 | -                              | -                         | -                             | -                              | -                          |  |  |  |  |
| 2011                      | 9                   | 753               | 312                            | -                         | 86                            | 19                             | 64                         |  |  |  |  |
| 2012                      | 19                  | 961               | 358                            | -                         | 98                            | 17                             | 76                         |  |  |  |  |
| 2013                      | 45                  | 2,066             | 842                            | -                         | 156                           | 47                             | 85                         |  |  |  |  |
| 2014                      | 43                  | 1,771             | 607                            | 281                       | 150                           | 51                             | 76                         |  |  |  |  |
| 2015                      | 43                  | 1,984             | 621                            | 344                       | 171                           | 51                             | 92                         |  |  |  |  |
| 2016                      | 73                  | 3,023             | 941                            | 485                       | 201                           | 55                             | 114                        |  |  |  |  |
| 2017                      | 83                  | 3,136             | 879                            | 521                       | 188                           | 53                             | 102                        |  |  |  |  |
| 2018                      | 57                  | 2,331             | 664                            | 354                       | 154                           | 44                             | 92                         |  |  |  |  |
| 2019                      | 61                  | 2,143             | 590                            | 350                       | 159                           | 38                             | 94                         |  |  |  |  |
| 2020                      | 49                  | 1,703             | 657                            | 352                       | 138                           | 40                             | 80                         |  |  |  |  |
| 2021                      | 54                  | 1,841             | 605                            | 350                       | 131                           | 36                             | 85                         |  |  |  |  |
| 2022                      | 47                  | 1,703             | 609                            | 350                       | 125                           | 42                             | 65                         |  |  |  |  |
| 2023                      | 52                  | 1,757             | 575                            | 350                       | 108                           | 35                             | 65                         |  |  |  |  |
| 2024                      | 49                  | 1,803             | 608                            | 350                       | 125                           | 30                             | 65                         |  |  |  |  |