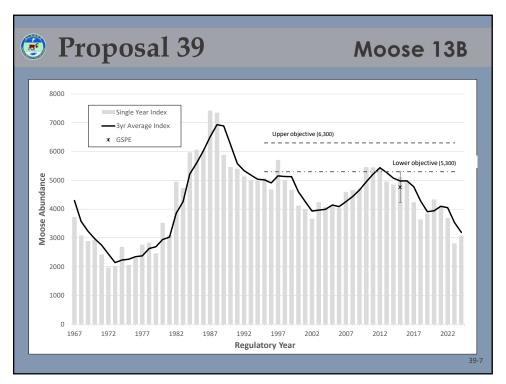

Q









































































































| Proposal 45 Moose GMU  Harvest of bull moose in GMU 13 |       |       |                     |                  |                        |                       |                  |  |  |  |
|--------------------------------------------------------|-------|-------|---------------------|------------------|------------------------|-----------------------|------------------|--|--|--|
| Regulatory<br>Year                                     | CM300 | GM000 | Nonresident<br>Draw | Resident<br>Draw | Federal<br>Subsistence | Ceremonial<br>Harvest | Total<br>Harvest |  |  |  |
| 2014                                                   | 150   | 676   | 20                  | 3