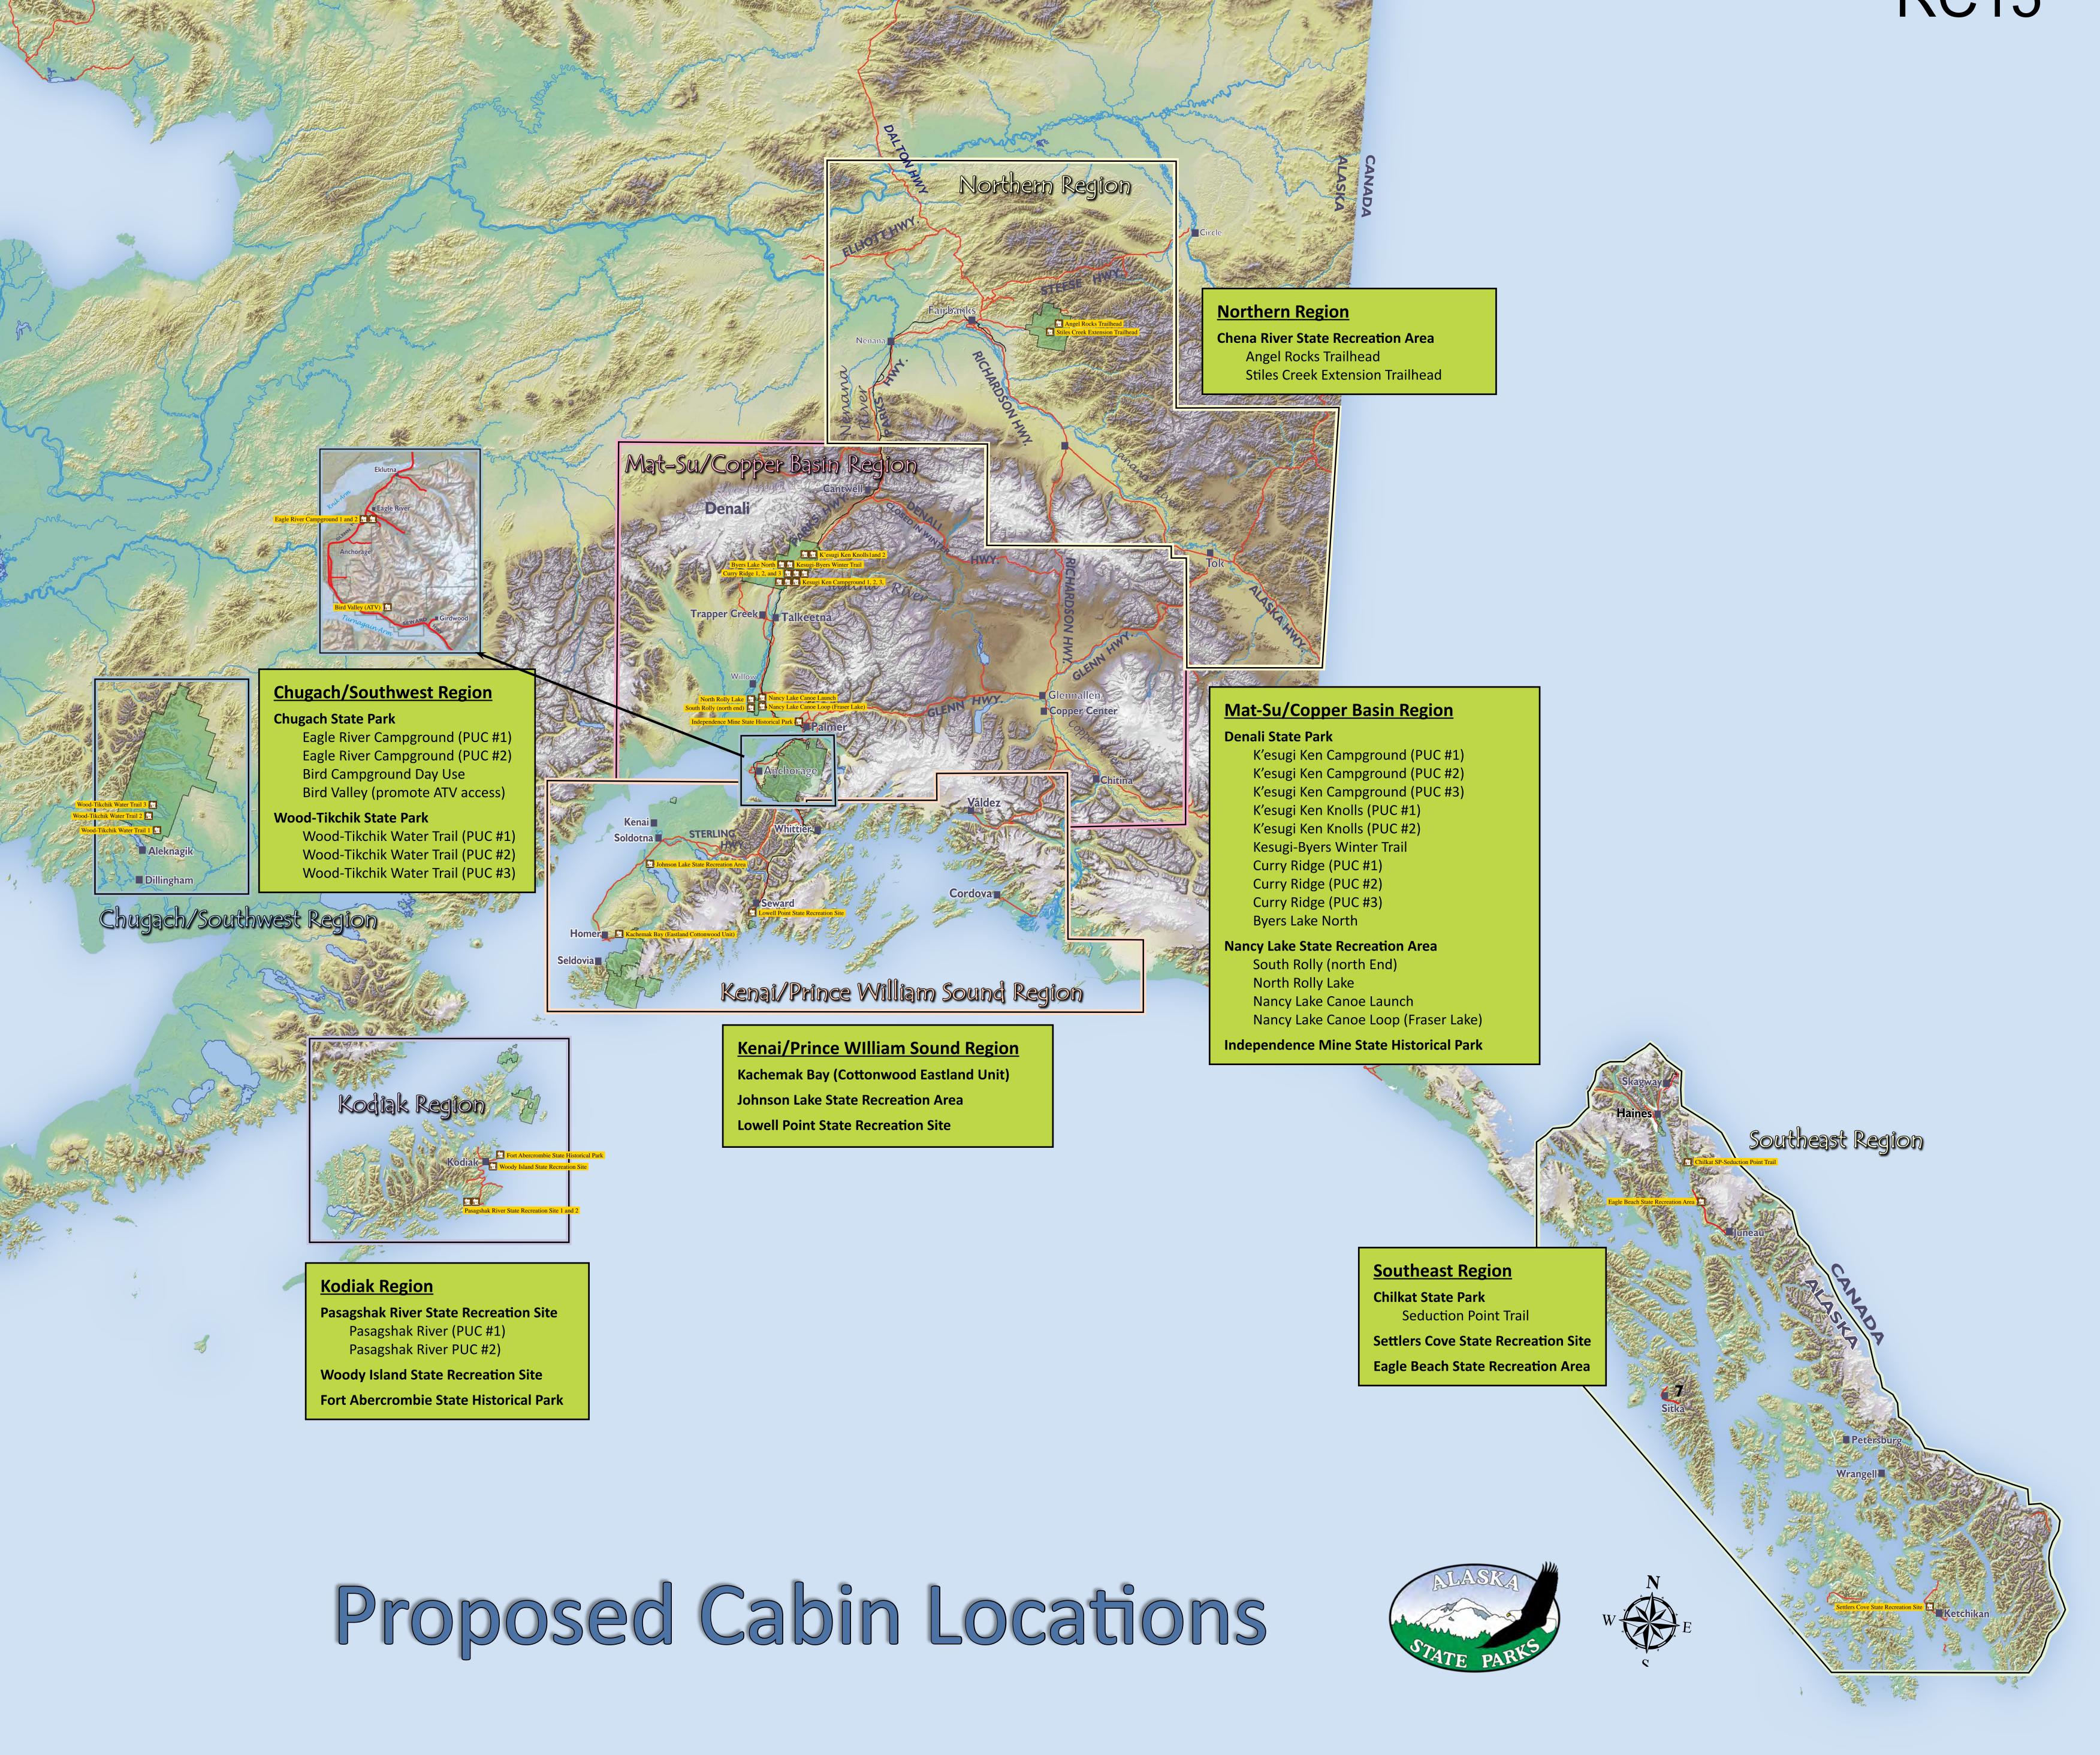

# Northern Region **Chugach/Southwest Region Chugach State Park** Beluga Boretide Dolly Varden Kokanee Rainbow Trout Serenity Falls Hut Yuditnu Creek Mat-Su/Copper Basin Region Trapper Creek Talkeetr Chugach/Southwest Region Aleknagik **■** Dillingham Kenai/Prince William Sound Region **Wood-Tikchik** No cabins View, and Salmon Cov **Kenai/Prince William Sound Region Caines Head State Recreation Area** Callisto Canyon Derby Cove Tonsina **Decision Point State Marine Park** Squirrel Cove **Kachemak Bay State Park** China Poot Lake Lagoon East Lagoon Overlook **Kodiak Region** Lagoon West **Afognak Island State Park** Moose Valley Discoverer Bay Sea Star Cove Laura Lake **Thumb Cove State Marine Park** Pillar Lake Porcupine Glacier **Shuyak Island State Park** Spruce Glacier Deer Haven Yakatuga State Game Refuge **Eagles Nest** Midtimber Lake

# **Northern Region**

### Mat-Su/Copper Basin Area

## **Southeast Region**