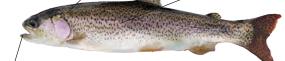

## **RAINBOW TROUT**

Black spots along body and tail Pink or red band along side

White mouth and white gums