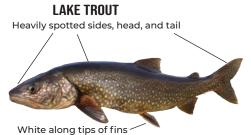

= No retention of rainbow trout allowed.

 Indicates that lake has an illegally introduced population of northern pike.

| <b>AC</b> = Arctic char       | <b>RT</b> = Rainbow trout |
|-------------------------------|---------------------------|
| * <b>AG</b> = Arctic grayling | <b>LT</b> = Lake trout    |
| <b>LS</b> = Landlocked salmon |                           |