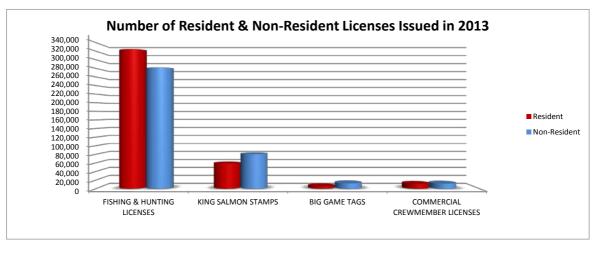

Division of Administrative Services, License Accounting

Prepared February 14, 2014

Compiled from CYTD Collection Statistics Summary 12/31/2013

| DESCRIPTION                                                                                                                                                                                                                                                                       | # ISSUED                                                                                             | GROSS                                                                                                                                                                  | EXPENSE                                                                                                                           | NET SALES                                                                                                                                                  |
|-----------------------------------------------------------------------------------------------------------------------------------------------------------------------------------------------------------------------------------------------------------------------------------|------------------------------------------------------------------------------------------------------|------------------------------------------------------------------------------------------------------------------------------------------------------------------------|-----------------------------------------------------------------------------------------------------------------------------------|------------------------------------------------------------------------------------------------------------------------------------------------------------|
| FISHING & HUNTING LICENSES A                                                                                                                                                                                                                                                      | AND STAMPS                                                                                           |                                                                                                                                                                        |                                                                                                                                   |                                                                                                                                                            |
| Resident Fishing License                                                                                                                                                                                                                                                          | 187,507                                                                                              | \$3,842,949                                                                                                                                                            | \$158,575                                                                                                                         | \$3,684,375                                                                                                                                                |
| Resident Hunting License                                                                                                                                                                                                                                                          | 101,212                                                                                              | \$1,836,151                                                                                                                                                            | \$65,900                                                                                                                          | \$1,770,251                                                                                                                                                |
| Resident Trapping License                                                                                                                                                                                                                                                         | <u>36,052</u>                                                                                        | <u>\$179,575</u>                                                                                                                                                       | <u>\$6,178</u>                                                                                                                    | <u>\$173,396</u>                                                                                                                                           |
| RESIDENT LICENSE TOTAL                                                                                                                                                                                                                                                            | 324,771                                                                                              | \$5,858,675                                                                                                                                                            | \$230,654                                                                                                                         | \$5,628,022                                                                                                                                                |
| Nonresident Fishing License                                                                                                                                                                                                                                                       | 266,271                                                                                              | \$11,714,931                                                                                                                                                           | \$462,581                                                                                                                         | \$11,252,350                                                                                                                                               |
| Nonresident Hunting License                                                                                                                                                                                                                                                       | 15,643                                                                                               | \$1,062,316                                                                                                                                                            | \$26,436                                                                                                                          | \$1,035,879                                                                                                                                                |
| Nonresident Trapping License                                                                                                                                                                                                                                                      | <u>106</u>                                                                                           | \$17,490                                                                                                                                                               | <u>\$429</u>                                                                                                                      | \$17,061                                                                                                                                                   |
| NONRESIDENT LICENSE TOTAL                                                                                                                                                                                                                                                         | 282,020                                                                                              | \$12,794,737                                                                                                                                                           | \$489,447                                                                                                                         | \$12,305,290                                                                                                                                               |
| Resident King Salmon Stamp                                                                                                                                                                                                                                                        | 58,616                                                                                               | \$519,980                                                                                                                                                              | \$20,581                                                                                                                          | \$499,400                                                                                                                                                  |
| Nonresident King Salmon Stamp                                                                                                                                                                                                                                                     | 80,588                                                                                               | \$1,807,090                                                                                                                                                            | \$66,499                                                                                                                          | \$1,740,591                                                                                                                                                |
| Collector's King Salmon Stamp                                                                                                                                                                                                                                                     | <u>10</u>                                                                                            | \$100                                                                                                                                                                  | \$0                                                                                                                               | \$100                                                                                                                                                      |
| KING SALMON STAMP TOTAL                                                                                                                                                                                                                                                           | 139,214                                                                                              | \$2,327,170                                                                                                                                                            | \$87,080                                                                                                                          | \$2,240,091                                                                                                                                                |
| Waterfowl Conservation Stamp                                                                                                                                                                                                                                                      | 11,738                                                                                               | \$58,690                                                                                                                                                               | \$2,270                                                                                                                           | \$56,420                                                                                                                                                   |
| Collector Waterfowl Stamp                                                                                                                                                                                                                                                         | 719                                                                                                  | \$3,595                                                                                                                                                                | \$0                                                                                                                               | \$3,595                                                                                                                                                    |
| WATERFOWL STAMP TOTAL                                                                                                                                                                                                                                                             | 12,457                                                                                               | \$62,285                                                                                                                                                               | \$2,270                                                                                                                           | \$60,015                                                                                                                                                   |
| BIG GAME TAGS                                                                                                                                                                                                                                                                     |                                                                                                      |                                                                                                                                                                        |                                                                                                                                   |                                                                                                                                                            |
| Resident Big Game Tag                                                                                                                                                                                                                                                             | 5,862                                                                                                | \$158,425                                                                                                                                                              | \$5,874                                                                                                                           | \$152,551                                                                                                                                                  |
|                                                                                                                                                                                                                                                                                   | 12,760                                                                                               | \$3,686,825                                                                                                                                                            | \$106,930                                                                                                                         | \$3,579,895                                                                                                                                                |
| Nonresident Rig (32me 12g                                                                                                                                                                                                                                                         |                                                                                                      |                                                                                                                                                                        |                                                                                                                                   |                                                                                                                                                            |
| TOTAL  COMMERCIAL CREWMEMBER L                                                                                                                                                                                                                                                    | 18,622                                                                                               | \$3,845,250                                                                                                                                                            | \$112,804                                                                                                                         | \$3,732,447                                                                                                                                                |
| Resident                                                                                                                                                                                                                                                                          | 18,622                                                                                               |                                                                                                                                                                        |                                                                                                                                   |                                                                                                                                                            |
| TOTAL  COMMERCIAL CREWMEMBER L  Resident  Nonresident  TOTAL                                                                                                                                                                                                                      | 18,622<br>ICENSES<br>11,598<br>12,003<br>23,601                                                      | \$3,845,250<br>\$663,685<br>\$1,977,545<br>\$2,641,230                                                                                                                 | \$112,804<br>\$58,328<br>\$187,789                                                                                                | \$3,732,447<br>\$605,358<br>\$1,789,756                                                                                                                    |
| TOTAL  COMMERCIAL CREWMEMBER L  Resident  Nonresident  TOTAL  PROFESSIONAL LICENSES Reside                                                                                                                                                                                        | 18,622<br>ICENSES<br>11,598<br>12,003<br>23,601<br>ent & Non-Resi                                    | \$3,845,250<br>\$663,685<br>\$1,977,545<br>\$2,641,230<br>dent Totals                                                                                                  | \$112,804<br>\$58,328<br>\$187,789<br>\$246,117                                                                                   | \$3,732,447<br>\$605,358<br>\$1,789,756<br>\$2,395,114                                                                                                     |
| COMMERCIAL CREWMEMBER L Resident Nonresident TOTAL PROFESSIONAL LICENSES Reside Fur Dealer                                                                                                                                                                                        | 18,622<br>ICENSES<br>11,598<br>12,003<br>23,601<br>ent & Non-Resi                                    | \$3,845,250<br>\$663,685<br>\$1,977,545<br>\$2,641,230<br>dent Totals<br>3,750                                                                                         | \$112,804<br>\$58,328<br>\$187,789<br>\$246,117                                                                                   | \$3,732,447<br>\$605,358<br>\$1,789,756<br>\$2,395,114                                                                                                     |
| COMMERCIAL CREWMEMBER L Resident Nonresident TOTAL PROFESSIONAL LICENSES Reside Fur Dealer Taxidermy                                                                                                                                                                              | 18,622<br>ICENSES<br>11,598<br>12,003<br>23,601<br>ent & Non-Resi                                    | \$3,845,250<br>\$663,685<br>\$1,977,545<br>\$2,641,230<br>dent Totals<br>3,750<br>11,400                                                                               | \$112,804<br>\$58,328<br>\$187,789<br>\$246,117<br>0.00<br>0.00                                                                   | \$3,732,447<br>\$605,358<br>\$1,789,756<br>\$2,395,114<br>3,750.00<br>11,400.00                                                                            |
| COMMERCIAL CREWMEMBER L Resident Nonresident TOTAL PROFESSIONAL LICENSES Reside Fur Dealer Taxidermy Game Bird Farm                                                                                                                                                               | 18,622<br>ICENSES<br>11,598<br>12,003<br>23,601<br>ent & Non-Resi                                    | \$3,845,250<br>\$663,685<br>\$1,977,545<br>\$2,641,230<br>dent Totals<br>3,750                                                                                         | \$112,804<br>\$58,328<br>\$187,789<br>\$246,117                                                                                   | \$3,732,447<br>\$605,358<br>\$1,789,756<br>\$2,395,114                                                                                                     |
| COMMERCIAL CREWMEMBER L Resident Nonresident TOTAL  PROFESSIONAL LICENSES Reside Fur Dealer Taxidermy Game Bird Farm Sport Fishing Guide License                                                                                                                                  | 18,622<br>ICENSES<br>11,598<br>12,003<br>23,601<br>ent & Non-Resi<br>25<br>57<br>1                   | \$3,845,250<br>\$663,685<br>\$1,977,545<br>\$2,641,230<br>dent Totals<br>3,750<br>11,400<br>50                                                                         | \$112,804<br>\$58,328<br>\$187,789<br>\$246,117<br>0.00<br>0.00<br>0.00<br>0.00                                                   | \$3,732,447<br>\$605,358<br>\$1,789,756<br>\$2,395,114<br>3,750.00<br>11,400.00<br>50.00                                                                   |
| TOTAL  COMMERCIAL CREWMEMBER L  Resident Nonresident                                                                                                                                                                                                                              | 18,622<br>ICENSES<br>11,598<br>12,003<br>23,601<br>ent & Non-Resi<br>25<br>57<br>1<br>2,889<br>2,972 | \$3,845,250<br>\$663,685<br>\$1,977,545<br>\$2,641,230<br>dent Totals<br>3,750<br>11,400<br>50<br>203,350                                                              | \$112,804<br>\$58,328<br>\$187,789<br>\$246,117<br>0.00<br>0.00<br>0.00<br>0.00<br>\$0                                            | \$3,732,447<br>\$605,358<br>\$1.789,756<br>\$2,395,114<br>3,750.00<br>11,400.00<br>50.00<br>203,350.00                                                     |
| TOTAL  COMMERCIAL CREWMEMBER L  Resident Nonresident TOTAL  PROFESSIONAL LICENSES Reside Fur Dealer Taxidermy Game Bird Farm Sport Fishing Guide License TOTAL  TOTAL                                                                                                             | 18,622<br>ICENSES<br>11,598<br>12,003<br>23,601<br>ent & Non-Resi<br>25<br>57<br>1<br>2,889<br>2,972 | \$3,845,250<br>\$663,685<br>\$1,977,545<br>\$2,641,230<br>dent Totals<br>3,750<br>11,400<br>50<br>203,350<br>\$218,550                                                 | \$112,804<br>\$58,328<br>\$187,789<br>\$246,117<br>0.00<br>0.00<br>0.00<br>0.00<br>\$0                                            | \$3,732,447<br>\$605,358<br>\$1,789,756<br>\$2,395,114<br>3,750.00<br>11,400.00<br>50.00<br>203,350.00<br>\$218,550                                        |
| COMMERCIAL CREWMEMBER L Resident Nonresident TOTAL  PROFESSIONAL LICENSES Reside Fur Dealer Taxidermy Game Bird Farm Sport Fishing Guide License TOTAL  TOTAL  DUPLICATE LICENSES                                                                                                 | 18,622<br>ICENSES<br>11,598<br>12,003<br>23,601<br>ent & Non-Resi<br>25<br>57<br>1<br>2,889<br>2,972 | \$3,845,250<br>\$663,685<br>\$1,977,545<br>\$2,641,230<br>dent Totals<br>3,750<br>11,400<br>50<br>203,350<br>\$218,550<br>\$27,747,897                                 | \$112,804<br>\$58,328<br>\$187,789<br>\$246,117<br>0.00<br>0.00<br>0.00<br>0.00<br>\$0<br>\$1,168,369                             | \$3,732,447  \$605,358 \$1,789,756 \$2,395,114  3,750.00 11,400.00 50.00 203,350.00 \$218,550  \$26,579,528                                                |
| COMMERCIAL CREWMEMBER L Resident Nonresident TOTAL  PROFESSIONAL LICENSES Reside Fur Dealer Taxidermy Game Bird Farm Sport Fishing Guide License TOTAL  TOTAL  DUPLICATE LICENSES  Duplicate Fishing and Hunting License                                                          | 18,622  ICENSES  11,598 12,003 23,601  ent & Non-Resi 25 57 1 2,889 2,972  803,657                   | \$3,845,250<br>\$663,685<br>\$1,977,545<br>\$2,641,230<br>dent Totals<br>3,750<br>11,400<br>50<br>203,350<br>\$218,550                                                 | \$112,804<br>\$58,328<br>\$187,789<br>\$246,117<br>0.00<br>0.00<br>0.00<br>0.00<br>\$0                                            | \$3,732,447<br>\$605,358<br>\$1,789,756<br>\$2,395,114<br>3,750.00<br>11,400.00<br>50.00<br>203,350.00<br>\$218,550                                        |
| COMMERCIAL CREWMEMBER L Resident Nonresident TOTAL  PROFESSIONAL LICENSES Reside Fur Dealer Taxidermy Game Bird Farm Sport Fishing Guide License TOTAL  TOTAL  DUPLICATE LICENSES  Duplicate Fishing and Hunting License Duplicate King Salmon Stamp                              | 18,622 ICENSES  11,598 12,003 23,601 ent & Non-Resi 25 57 1 2,889 2,972  803,657                     | \$3,845,250<br>\$663,685<br>\$1,977,545<br>\$2,641,230<br>dent Totals<br>3,750<br>11,400<br>50<br>203,350<br>\$218,550<br>\$27,747,897                                 | \$112,804<br>\$58,328<br>\$187,789<br>\$246,117<br>0.00<br>0.00<br>0.00<br>\$0<br>\$1,168,369                                     | \$3,732,447  \$605,358 \$1,789,756 \$2,395,114  3,750.00 11,400.00 50.00 203,350.00 \$218,550  \$26,579,528                                                |
| COMMERCIAL CREWMEMBER L Resident Nonresident TOTAL  PROFESSIONAL LICENSES Reside Fur Dealer Taxidermy Game Bird Farm Sport Fishing Guide License TOTAL  TOTAL  TOTAL  DUPLICATE LICENSES  Duplicate Fishing and Hunting License Duplicate King Salmon Stamp Duplicate Big GameTag | 18,622 ICENSES  11,598 12,003 23,601  ent & Non-Resi 25 57 1 2,889 2,972  803,657                    | \$3,845,250<br>\$663,685<br>\$1,977,545<br>\$2,641,230<br>dent Totals<br>3,750<br>11,400<br>50<br>203,350<br>\$218,550<br>\$27,747,897<br>\$42,013<br>\$4,785<br>\$465 | \$112,804<br>\$58,328<br>\$187,789<br>\$246,117<br>0.00<br>0.00<br>0.00<br>0.00<br>\$0<br>\$1,168,369<br>\$1,920<br>\$213<br>\$14 | \$3,732,447  \$605,358 \$1,789,756 \$2,395,114  3,750.00 11,400.00 50.00 203,350.00 \$218,550  \$26,579,528  \$40,093 \$4,572 \$451                        |
| TOTAL  COMMERCIAL CREWMEMBER L Resident Nonresident TOTAL  PROFESSIONAL LICENSES Reside Fur Dealer Taxidermy Game Bird Farm Sport Fishing Guide License TOTAL                                                                                                                     | 18,622 ICENSES  11,598 12,003 23,601  ent & Non-Resi 25 57 1 2,889 2,972  803,657                    | \$3,845,250<br>\$663,685<br>\$1,977,545<br>\$2,641,230<br>dent Totals<br>3,750<br>11,400<br>50<br>203,350<br>\$218,550<br>\$27,747,897                                 | \$112,804<br>\$58,328<br>\$187,789<br>\$246,117<br>0.00<br>0.00<br>0.00<br>\$0<br>\$1,168,369<br>\$1,168,369                      | \$3,732,447<br>\$605,358<br>\$1,789,756<br>\$2,395,114<br>3,750.00<br>11,400.00<br>50.00<br>203,350.00<br>\$218,550<br>\$26,579,528<br>\$40,093<br>\$4,572 |