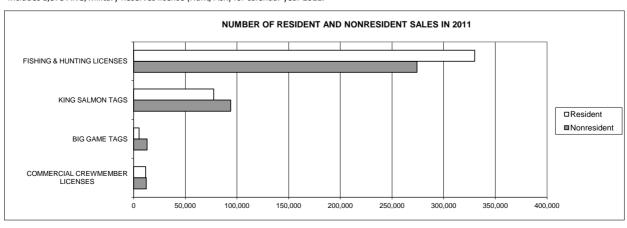

Division of Administrative Services, License Accounting
Prepared February 10, 2012
Compiled from CYTD Collection Statistics Summary 12/31/2011

| DESCRIPTION                                                        | # SOLD                                  | GROSS                                   | EXPENSE                                         | NET SALES                                             |
|--------------------------------------------------------------------|-----------------------------------------|-----------------------------------------|-------------------------------------------------|-------------------------------------------------------|
| FISHING & HUNTING LICENSES AN                                      | ID STAMPS                               |                                         |                                                 |                                                       |
| Resident Fishing License                                           | 190,148                                 | \$3,859,652                             | \$163,785                                       | \$3,695,867                                           |
| Resident Hunting License                                           | 102,823                                 | \$1,828,155                             | \$69,231                                        | \$1,758,924                                           |
| Resident Trapping License                                          | <u>37,028</u>                           | \$171,154                               | <u>\$6,205</u>                                  | \$164,949                                             |
| RESIDENT LICENSE TOTAL                                             | 329,999                                 | \$5,858,961                             | \$239,221                                       | \$5,619,740                                           |
| Nonresident Fishing License                                        | 258,840                                 | \$11,498,376                            | \$460,865                                       | \$11,037,512                                          |
| Nonresident Hunting License                                        | 15,278                                  | \$1,078,032                             | \$29,806                                        | \$1,048,226                                           |
| Nonresident Trapping License                                       | <u>92</u>                               | <u>\$15,180</u>                         | <u>\$429</u>                                    | \$14,751                                              |
| NONRESIDENT LICENSE TOTAL                                          | 274,210                                 | \$12,591,588                            | \$491,100                                       | \$12,100,488                                          |
| Resident King Salmon Stamp                                         | 77,437                                  | \$709,760                               | \$30,231                                        | \$679,529                                             |
| Nonresident King Salmon Stamp                                      | 93,940                                  | \$2,123,460                             | \$82,923                                        | \$2,040,537                                           |
| Collector's King Salmon Stamp                                      | <u>22</u>                               | <u>\$220</u>                            | <u>\$0</u>                                      | <u>\$220</u>                                          |
| KING SALMON STAMP TOTAL                                            | 171,399                                 | \$2,833,440                             | \$113,154                                       | \$2,720,286                                           |
| Waterfowl Conservation Stamp                                       | 9,374                                   | \$46,870                                | \$1,841                                         | \$45,029                                              |
| Collector Waterfowl Stamp                                          | <u>668</u>                              | \$3,340                                 | <u>\$0</u>                                      | \$3,340                                               |
| WATERFOWL STAMP TOTAL                                              | 10,042                                  | \$50,210                                | \$1,841                                         | \$48,369                                              |
| BIG GAME TAGS Resident Big Game Tag Nonresident Big Game Tag FOTAL | 5,291<br><u>12,970</u><br><b>18,261</b> | \$158,350<br>\$3,690,910<br>\$3,849,260 | \$5,523<br><u>\$115,363</u><br><b>\$120,885</b> | \$152,828<br><u>\$3,575,547</u><br><b>\$3,728,375</b> |
| COMMERCIAL CREWMEMBER LIC                                          | ENSES                                   |                                         |                                                 |                                                       |
| Resident                                                           | 11,558                                  | \$657,510                               | \$57,940                                        | \$599,570                                             |
| Nonresident                                                        | 12,213                                  | \$2,050,330                             | \$192,718                                       | \$1,857,612                                           |
| TOTAL                                                              | 23,771                                  | \$2,707,840                             | \$250,658                                       | \$2,457,182                                           |
| PROFESSIONAL LICENSES TOTAL                                        | 81                                      | \$14,950                                | \$0                                             | \$14,950                                              |
| TOTAL                                                              | 827,763                                 | \$27,906,249                            | \$1,216,859                                     | \$26,689,390                                          |
| DUPLICATES                                                         |                                         |                                         |                                                 |                                                       |
| Duplicate Fishing and Hunting License                              | 8,833                                   | \$42,452                                | \$2,024                                         | \$40,428                                              |
| Duplicate King Salmon Stamp                                        | 1,295                                   | \$6,475                                 | \$304                                           | \$6,171                                               |
| Duplicate Big GameTag                                              | 75                                      | \$375                                   | \$11                                            | \$364                                                 |
| Duplicate Crewmember License                                       | <u>821</u>                              | \$4,105                                 | \$401                                           | \$3,704                                               |
| TOTAL                                                              | 11,024                                  | \$53,407                                | \$2,740                                         | \$50,667                                              |
| GRAND TOTAL                                                        | 838,787                                 | \$27,959,656                            | \$1,219,599                                     | \$26,740,057                                          |