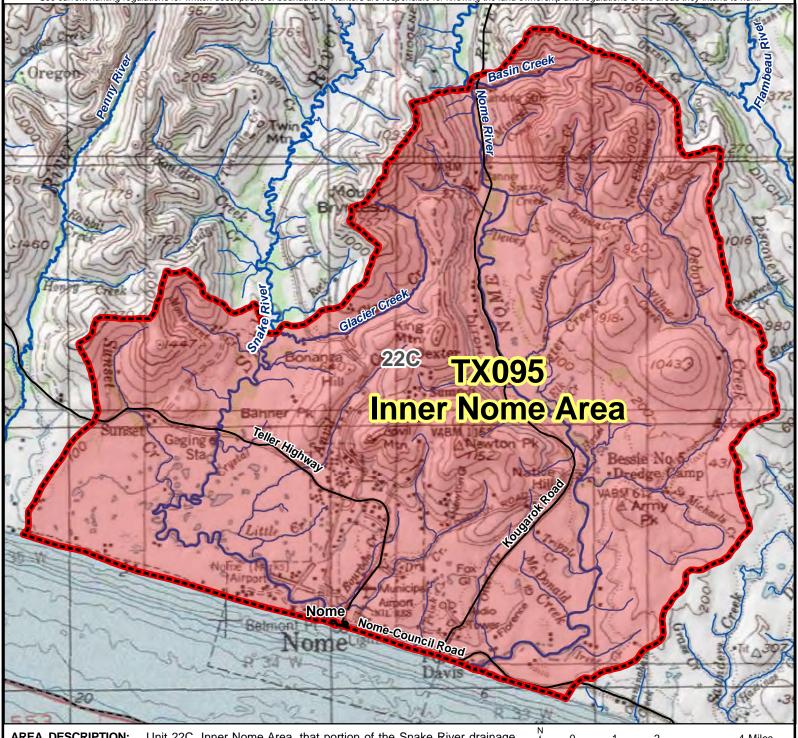

## TX095 Muskox Tier II Permit Hunt

This map is intended for hunt planning use, not for determining legal property or regulatory boundaries. Content is compiled from various sources and is subject to change without notice. See current hunting regulations for written descriptions of boundaries. Hunters are responsible for knowing the land ownership and regulations of the areas they intend to hunt.

**AREA DESCRIPTION:** Unit 22C, Inner Nome Area, that portion of the Snake River drainage downstream of and including the Glacier Creek drainage, that portion of the Nome River drainage downstream of and including the Basin Creek and Shepard Creek drainages, and all drainages flowing directly to Norton Sound between the mouths of the Nome River and Snake River.