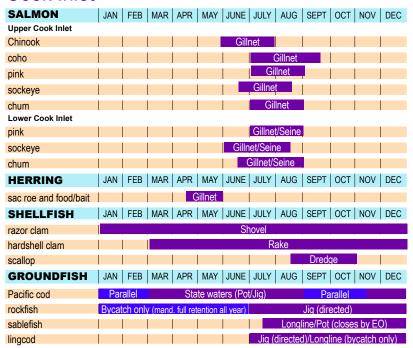

#### Cook Inlet

### Prince William Sound/Copper River

#### Yakutat

| SALMON             | JAN    | FEB | MAR | APR | MAY | JUNE    | JULY    | AUG  | SEPT    | OCT | NOV | DEC |
|--------------------|--------|-----|-----|-----|-----|---------|---------|------|---------|-----|-----|-----|
| coho               |        |     |     |     |     |         |         | Set  | Gillnet |     |     |     |
| sockeye            |        |     |     |     |     | Set     | Gillnet |      |         |     |     |     |
| SHELLFISH          | JAN    | FEB | MAR | APR | MAY | JUNE    | JULY    | AUG  | SEPT    | OCT | NOV | DEC |
| red/blue king crab |        |     |     |     |     |         |         |      |         |     | Po  | ot  |
| shrimp             | Pot/Ti | awl |     |     |     |         |         | Pot/ | rawl    |     |     |     |
| scallop            | Dred   | ge  |     |     |     |         |         |      | Dred    | lge |     |     |
| GROUNDFISH         | JAN    | FEB | MAR | APR | MAY | JUNE    | JULY    | AUG  | SEPT    | OCT | NOV | DEC |
| Pacific cod        |        |     |     |     | L   | ongline | Jig/Po  | t    |         |     |     |     |
| rockfish           |        |     |     |     |     | Ji      | g       |      |         |     |     |     |
| lingcod            |        |     |     |     |     |         |         | Jig  |         |     |     |     |