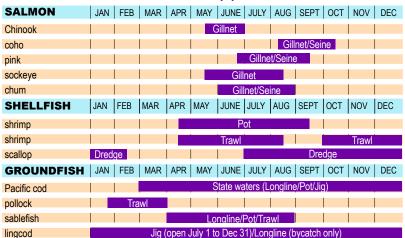

### Alaska Peninsula

Kotzebue Sound

Norton Sound

Bering Sea

Arctic-Yukon-Kuskokwim

Yukon R.