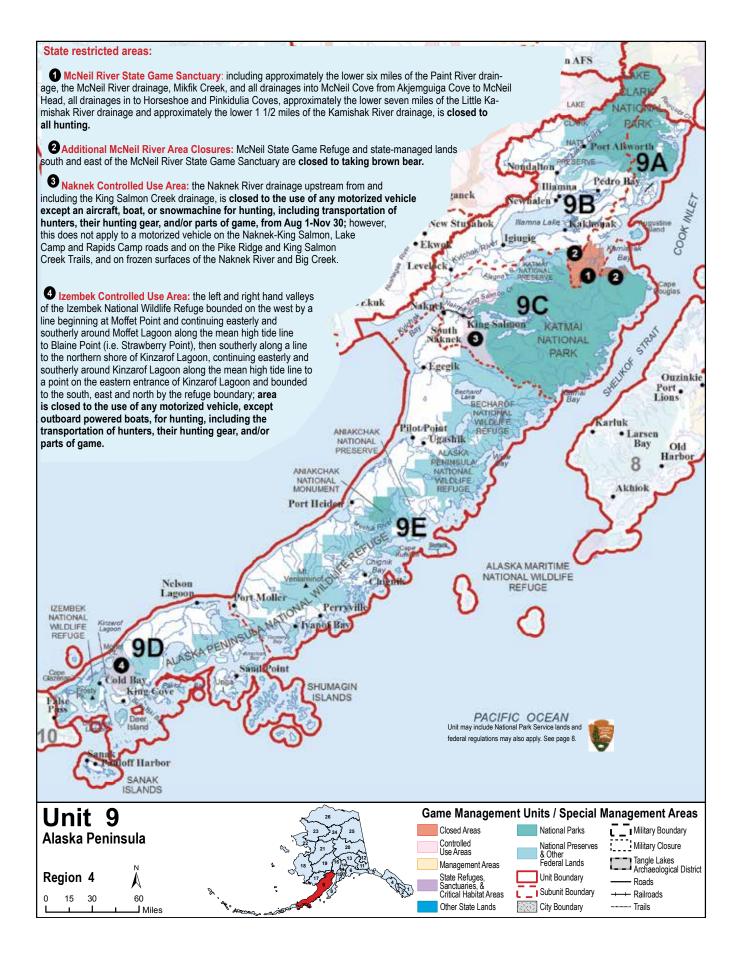

Alaska Peninsula

See map on page 64 for state restricted areas in Unit 9.

Unit 9: The Alaska Peninsula and adjacent islands, including drainages east of False Pass, Pacific Ocean drainages west of and excluding the Redoubt Creek drainage, drainages into the south side of Bristol Bay, drainages into the north side of Bristol Bay east of Etolin Point, and including the Sanak and Shumagin islands, and all seaward waters and lands within three (3) miles of these coastlines;

Unit 9A: that portion of Unit 9 draining into Shelikof Strait and Cook Inlet between the southern boundary of Unit 16 (Redoubt Creek) and the northern boundary of Katmai National Park and Preserve;

Unit 9B: Kvichak River drainage, except lands drained by Kvichak River/Bay between Alagnak River drainage and Naknek River drainage.

Unit 9C: Alagnak (Branch) River drainage, Naknek River drainage, lands drained by Kvichak River/Bay between Alagnak River drainage and Naknek River drainage, and all land and water within Katmai National Park & Preserve;

Unit 9D: all Alaska Peninsula drainages west of a line from the southernmost head of Port Moller to the head of American Bay, including the Shumagin Islands and other islands of Unit 9 west of the Shumagin Islands;

Unit 9E: the remainder of Unit 9.

nit 9

| OPI                                                                                                                                                                                                                                                                                                                                                                                                                                                                                                                             | EN TO                                                                                                                          | ): <b>R</b> = RESI                                                                                                                                                                                                         | DENTS ONLY                                                                                                                                              | В             | = RESIDENTS | AND NONRESIDENTS               | Ν       | = NON          | RESIDENTS ONLY              |  |  |
|---------------------------------------------------------------------------------------------------------------------------------------------------------------------------------------------------------------------------------------------------------------------------------------------------------------------------------------------------------------------------------------------------------------------------------------------------------------------------------------------------------------------------------|--------------------------------------------------------------------------------------------------------------------------------|----------------------------------------------------------------------------------------------------------------------------------------------------------------------------------------------------------------------------|---------------------------------------------------------------------------------------------------------------------------------------------------------|---------------|-------------|--------------------------------|---------|----------------|-----------------------------|--|--|
| OPEN<br>TO:                                                                                                                                                                                                                                                                                                                                                                                                                                                                                                                     | -                                                                                                                              | UNIT/<br>AREA BAG LIMIT AND SPECIAL INSTRUCTIONS                                                                                                                                                                           |                                                                                                                                                         |               |             | RUCTIONS                       |         | RMIT/<br>NT #* | OPEN SEASON                 |  |  |
| Bla                                                                                                                                                                                                                                                                                                                                                                                                                                                                                                                             | Black Bear • See pages 24-27 for bear information and salvage requirements.                                                    |                                                                                                                                                                                                                            |                                                                                                                                                         |               |             |                                |         |                |                             |  |  |
| В                                                                                                                                                                                                                                                                                                                                                                                                                                                                                                                               | 9                                                                                                                              |                                                                                                                                                                                                                            | no closed season                                                                                                                                        |               |             |                                |         |                |                             |  |  |
| Brown/Grizzly Bear       • Nonresident hunters must be accompanied by a guide, see page 10.         • See pages 24-27 for additional bear hunting information.         • Evidence of sex must remain naturally attached to the hide.                                                                                                                                                                                                                                                                                            |                                                                                                                                |                                                                                                                                                                                                                            |                                                                                                                                                         |               |             |                                |         |                |                             |  |  |
| в                                                                                                                                                                                                                                                                                                                                                                                                                                                                                                                               | 9A                                                                                                                             |                                                                                                                                                                                                                            | very four regula<br>ad in person in H                                                                                                                   | RE            | 3368        | Oct 1-Oct 21                   |         |                |                             |  |  |
| B                                                                                                                                                                                                                                                                                                                                                                                                                                                                                                                               | 9C                                                                                                                             | C C One bear every four regulatory years by permit available online at <u>http://hunt</u><br><u>alaska.gov</u> and in person in King Salmon beginning April 2                                                              |                                                                                                                                                         |               |             |                                |         | 3370           | May 10-May 31               |  |  |
| в                                                                                                                                                                                                                                                                                                                                                                                                                                                                                                                               | 9B                                                                                                                             | <b>One bear</b> ev                                                                                                                                                                                                         | One bear every four regulatory years by permit available online at <u>http://hunt.</u><br>alaska.gov and in person in King Salmon beginning July 5      |               |             |                                |         |                | Sept 20-Oct 21              |  |  |
| В                                                                                                                                                                                                                                                                                                                                                                                                                                                                                                                               | 90                                                                                                                             | L One bear every four regulatory years by permit available online at <u>http://hunt.</u><br><u>alaska.gov</u> and in person in King Salmon beginning April 2                                                               |                                                                                                                                                         |               |             |                                |         |                | May 10-May 31               |  |  |
| в                                                                                                                                                                                                                                                                                                                                                                                                                                                                                                                               | 9D                                                                                                                             | One bearevery four regulatory years by permit available online at <a href="http://hunt.com">http://hunt.</a> RB368Cord alaska.govand in person in King Salmon beginning July 5RB368Cord Cord Cord Cord Cord Cord Cord Cord |                                                                                                                                                         |               |             |                                |         |                | Oct 7-Oct 21                |  |  |
| R                                                                                                                                                                                                                                                                                                                                                                                                                                                                                                                               | 9E                                                                                                                             |                                                                                                                                                                                                                            |                                                                                                                                                         |               |             |                                |         |                | May 10- <mark>May 31</mark> |  |  |
| Ν                                                                                                                                                                                                                                                                                                                                                                                                                                                                                                                               |                                                                                                                                | <u>alaska.gov</u> an                                                                                                                                                                                                       |                                                                                                                                                         | May 10-May 25 |             |                                |         |                |                             |  |  |
| **Brown Bear hunts above open only in fall of odd-numbered years and spring of even-numbered years.                                                                                                                                                                                                                                                                                                                                                                                                                             |                                                                                                                                |                                                                                                                                                                                                                            |                                                                                                                                                         |               |             |                                |         |                |                             |  |  |
|                                                                                                                                                                                                                                                                                                                                                                                                                                                                                                                                 |                                                                                                                                | Resident bro                                                                                                                                                                                                               | 1                                                                                                                                                       | -             |             | 9 is by Registration permit on | ily; no | o tag re       | equired                     |  |  |
| R                                                                                                                                                                                                                                                                                                                                                                                                                                                                                                                               | 9                                                                                                                              | One bearevery regulatory year by permit available online at<br><br>http://hunt.alaska.govRB525June 27                                                                                                                      |                                                                                                                                                         |               |             |                                |         |                | no closed season            |  |  |
|                                                                                                                                                                                                                                                                                                                                                                                                                                                                                                                                 | In addition to other regulations, subsistence regulations apply to the following "Residents Only" hunts (see page 25)          |                                                                                                                                                                                                                            |                                                                                                                                                         |               |             |                                |         |                |                             |  |  |
| R                                                                                                                                                                                                                                                                                                                                                                                                                                                                                                                               | 9B                                                                                                                             | One bear conte                                                                                                                                                                                                             | One bear contact King Salmon for permit availability                                                                                                    |               |             |                                |         |                |                             |  |  |
| R                                                                                                                                                                                                                                                                                                                                                                                                                                                                                                                               | 9E                                                                                                                             |                                                                                                                                                                                                                            | I drainages into the Pacific Ocean between<br>ape Kumliun and border of Unit 9E and 9D One bear contact<br>King Salmon for permit<br>availability RB502 |               |             |                                |         |                | Nov 1-Dec 31                |  |  |
| <ul> <li>Proxy hunting restrictions apply, see page 12.</li> <li>In areas indicated by a federal restrictions exist, see page 8.</li> <li>In bag limit, "caribou" means an animal of either sex; "bull" means male caribou.</li> <li>Meat taken in Unit 9B prior to October 1 must remain on the bones of the front quarters and hindquarters until removed from the field or processed for human consumption.</li> <li>In all hunts limited to one sex, evidence of sex must remain naturally attached to the meat.</li> </ul> |                                                                                                                                |                                                                                                                                                                                                                            |                                                                                                                                                         |               |             |                                |         |                |                             |  |  |
| R                                                                                                                                                                                                                                                                                                                                                                                                                                                                                                                               | 9A O       9C       that portion within the Alagnak River drainage       One caribou by permit       RC503       no open seaso |                                                                                                                                                                                                                            |                                                                                                                                                         |               |             |                                |         | no open season |                             |  |  |