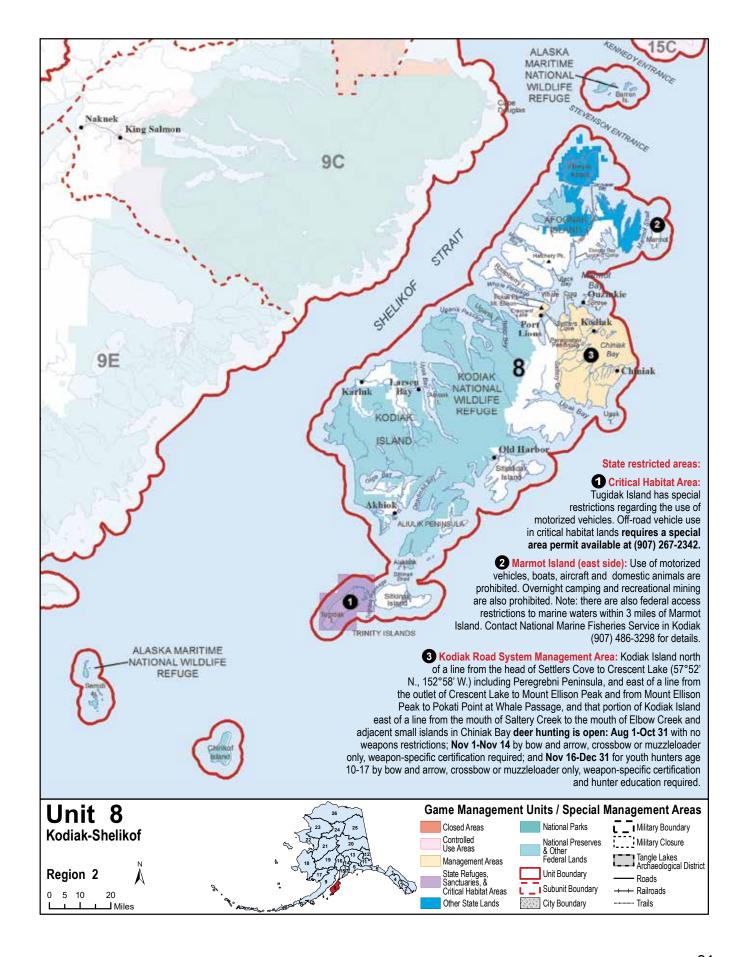

## Unit 8 Kodiak-Shelikof

Unit 8: All islands southeast of the center line of Shelikof Strait, including Kodiak, Afognak, Whale, Raspberry, Shuyak, Spruce, Marmot, Sitkalidak, Amook, Uganik, and Chirikof islands, the Trinity Islands, the Semidi Islands, the Barren Islands and other adjacent islands and all seaward waters and lands within three miles of these coastlines.