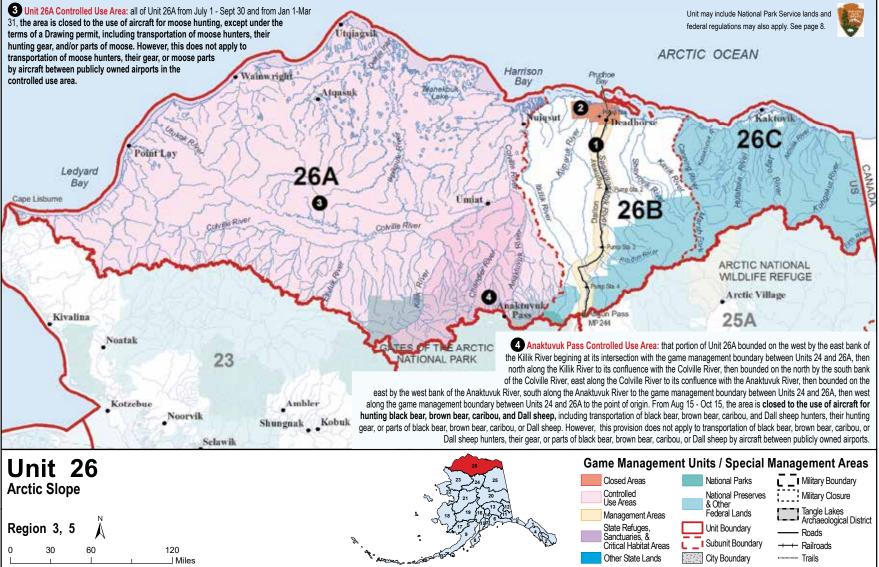

Unit 26A: that portion of Unit 26 lying west of Itkillik River drainage, and west of the east bank of the Colville River between the mouth of the Itkillik River and the Arctic Ocean;

Unit 26B: that portion of Unit 26 east of Unit 26A, and west of a line following the west banks of the Staines River branch of the Canning River, the Canning River, and the Marsh Fork of the Canning River;

Unit 26C: the remainder of Unit 26.

|                                                                                                                                                                                                                                                                                                                                                                                                                                                                                                                    | OPEN TO: <b>R</b> = RESIDENTS ONLY                                                                                                                                                                                                                                                  |                              | В                                                                                                             | = RESIDENTS AND NO                                                                  | N = NON                                                                                                 | RESIDENTS ONLY                                                        |                                |                                  |  |  |  |  |  |  |
|--------------------------------------------------------------------------------------------------------------------------------------------------------------------------------------------------------------------------------------------------------------------------------------------------------------------------------------------------------------------------------------------------------------------------------------------------------------------------------------------------------------------|-------------------------------------------------------------------------------------------------------------------------------------------------------------------------------------------------------------------------------------------------------------------------------------|------------------------------|---------------------------------------------------------------------------------------------------------------|-------------------------------------------------------------------------------------|---------------------------------------------------------------------------------------------------------|-----------------------------------------------------------------------|--------------------------------|----------------------------------|--|--|--|--|--|--|
| OPEN<br>TO:                                                                                                                                                                                                                                                                                                                                                                                                                                                                                                        | UNIT/<br>AREA                                                                                                                                                                                                                                                                       |                              | BAG LIM                                                                                                       | T AND SP                                                                            | PECIAL INSTRUCTIO                                                                                       | NS                                                                    | PERMIT/<br>HUNT #*             | SEASON                           |  |  |  |  |  |  |
| Bla                                                                                                                                                                                                                                                                                                                                                                                                                                                                                                                | <ul> <li>See pgs. 24-27 for bear information and salvage requirements.</li> <li>Anaktuvuk Pass Controlled Use Area in Unit 26A, see aircraft restirctions on pg. 136.</li> <li>Portions of Unit 26B are within the DHCMA and additional restrictions apply, see pg. 104.</li> </ul> |                              |                                                                                                               |                                                                                     |                                                                                                         |                                                                       |                                |                                  |  |  |  |  |  |  |
| В                                                                                                                                                                                                                                                                                                                                                                                                                                                                                                                  | 26                                                                                                                                                                                                                                                                                  | Three bears                  | no closed season                                                                                              |                                                                                     |                                                                                                         |                                                                       |                                |                                  |  |  |  |  |  |  |
| Brown/<br>Grizzly Bear• • • • • Federal restrictions may apply, see pg. 8.<br>• • Nonresident hunters must be accompanied by a guide, see pg. 10.<br>• No resident locking-tag required.<br>• See pgs. 24-27 for additional bear hunting information.<br>• Evidence of sex must remain naturally attached to the hide.<br>• • Anaktuvuk Pass Controlled Use Area in Unit 26A, see aircraft restirctions on pg. 136.<br>• Portions of Unit 26B are within the DHCMA and additional restrictions apply, see pg. 104. |                                                                                                                                                                                                                                                                                     |                              |                                                                                                               |                                                                                     |                                                                                                         |                                                                       |                                |                                  |  |  |  |  |  |  |
| R                                                                                                                                                                                                                                                                                                                                                                                                                                                                                                                  | 26A                                                                                                                                                                                                                                                                                 | Two bears                    | no closed season                                                                                              |                                                                                     |                                                                                                         |                                                                       |                                |                                  |  |  |  |  |  |  |
| Ν                                                                                                                                                                                                                                                                                                                                                                                                                                                                                                                  | $\bigcirc$                                                                                                                                                                                                                                                                          |                              | One bear every regulatory year                                                                                |                                                                                     |                                                                                                         |                                                                       |                                |                                  |  |  |  |  |  |  |
| R<br>N                                                                                                                                                                                                                                                                                                                                                                                                                                                                                                             | 26B                                                                                                                                                                                                                                                                                 |                              | One bear every regulatory year                                                                                |                                                                                     |                                                                                                         |                                                                       |                                |                                  |  |  |  |  |  |  |
|                                                                                                                                                                                                                                                                                                                                                                                                                                                                                                                    | 26C                                                                                                                                                                                                                                                                                 |                              | One bear every regulatory year by permit         DB987                                                        |                                                                                     |                                                                                                         |                                                                       |                                |                                  |  |  |  |  |  |  |
| В                                                                                                                                                                                                                                                                                                                                                                                                                                                                                                                  | $\bigcirc$                                                                                                                                                                                                                                                                          | One bear ev                  | July 25-June 30                                                                                               |                                                                                     |                                                                                                         |                                                                       |                                |                                  |  |  |  |  |  |  |
|                                                                                                                                                                                                                                                                                                                                                                                                                                                                                                                    |                                                                                                                                                                                                                                                                                     |                              | ition to other regulations, subsistence regulations apply to the following "Residents Only" hunt (see pg. 25) |                                                                                     |                                                                                                         |                                                                       |                                |                                  |  |  |  |  |  |  |
| R                                                                                                                                                                                                                                                                                                                                                                                                                                                                                                                  | 26A                                                                                                                                                                                                                                                                                 |                              |                                                                                                               |                                                                                     | nit available in Utqiagv                                                                                |                                                                       | RB697                          | no closed season                 |  |  |  |  |  |  |
| <ul> <li>In all hunts limited to one sex, evidence of sex must remain naturally attached to the meat.</li> <li>In bag limit, "caribou" means an animal of either sex; "bull" means male caribou; "cow" means a female caribou.</li> <li>Anaktuvuk Pass Controlled Use Area in Unit 26A, see aircraft restrictions on pg. 136.</li> <li>Portions of Unit 26B are within the DHCMA and additional restrictions apply, see pg. 104.</li> <li>Federal restrictions may apply, see pg. 8.</li> </ul>                    |                                                                                                                                                                                                                                                                                     |                              |                                                                                                               |                                                                                     |                                                                                                         |                                                                       |                                |                                  |  |  |  |  |  |  |
| R                                                                                                                                                                                                                                                                                                                                                                                                                                                                                                                  | 26A                                                                                                                                                                                                                                                                                 | River, and o<br>Chukchi Sea  | om the Nuka<br>Irainages of the                                                                               | cow by pe<br>person in                                                              | aribou total, only one<br>rmit available online at<br>Kotzebue, Utqiagvik, an<br>Ind 26A beginning June | RC907                                                                 | no closed season               |                                  |  |  |  |  |  |  |
| Ν                                                                                                                                                                                                                                                                                                                                                                                                                                                                                                                  |                                                                                                                                                                                                                                                                                     |                              | grua drainages                                                                                                | One bull                                                                            |                                                                                                         | HT                                                                    | July 15-Sept 30                |                                  |  |  |  |  |  |  |
| R                                                                                                                                                                                                                                                                                                                                                                                                                                                                                                                  |                                                                                                                                                                                                                                                                                     | the Colville<br>upstream fro | River drainage<br>om the                                                                                      | online at <u>I</u>                                                                  | <b>bou</b> per day by permit a<br><u>hunt.alaska.gov</u> or in per<br>Ukajamik, and at liasa            | RC907                                                                 | July 1-Oct 14<br>Feb 1-June 30 |                                  |  |  |  |  |  |  |
|                                                                                                                                                                                                                                                                                                                                                                                                                                                                                                                    | 26A                                                                                                                                                                                                                                                                                 | Anaktuvuk F                  |                                                                                                               | Kotzebue, Utqiagvik, and at license vendors in<br>Units 23 and 26A beginning June 3 |                                                                                                         |                                                                       |                                | July 15-Apr 30                   |  |  |  |  |  |  |
| Ν                                                                                                                                                                                                                                                                                                                                                                                                                                                                                                                  |                                                                                                                                                                                                                                                                                     | Nuka River                   |                                                                                                               | One bull                                                                            |                                                                                                         | HT                                                                    | July 15-Sept 30                |                                  |  |  |  |  |  |  |
| R                                                                                                                                                                                                                                                                                                                                                                                                                                                                                                                  | 26A                                                                                                                                                                                                                                                                                 | remainder                    | Five bulls per a                                                                                              | er day three of which may be calves may not be taken.                               |                                                                                                         | Permits available<br>online at <u>hunt.alaska.</u>                    |                                | July 1-July 15<br>Mar 16-June 30 |  |  |  |  |  |  |
|                                                                                                                                                                                                                                                                                                                                                                                                                                                                                                                    |                                                                                                                                                                                                                                                                                     |                              | cows; cows with                                                                                               |                                                                                     |                                                                                                         | g <u>ov</u> or in person in<br>Kotzebue, Utqiagvik,<br>and at license | RC907                          | July 16-Oct 15                   |  |  |  |  |  |  |
|                                                                                                                                                                                                                                                                                                                                                                                                                                                                                                                    |                                                                                                                                                                                                                                                                                     |                              | Three cows pe                                                                                                 | -                                                                                   |                                                                                                         | – vendors in Units 23                                                 |                                | Oct 16-Dec 31                    |  |  |  |  |  |  |
| N                                                                                                                                                                                                                                                                                                                                                                                                                                                                                                                  |                                                                                                                                                                                                                                                                                     |                              |                                                                                                               | Five caribou per day three of which may be cows<br>One bull June 3                  |                                                                                                         |                                                                       | HT                             | Jan 1-Mar 15<br>July 15-Sept 30  |  |  |  |  |  |  |
|                                                                                                                                                                                                                                                                                                                                                                                                                                                                                                                    |                                                                                                                                                                                                                                                                                     |                              |                                                                                                               |                                                                                     |                                                                                                         |                                                                       | July 13-Sept 30                |                                  |  |  |  |  |  |  |