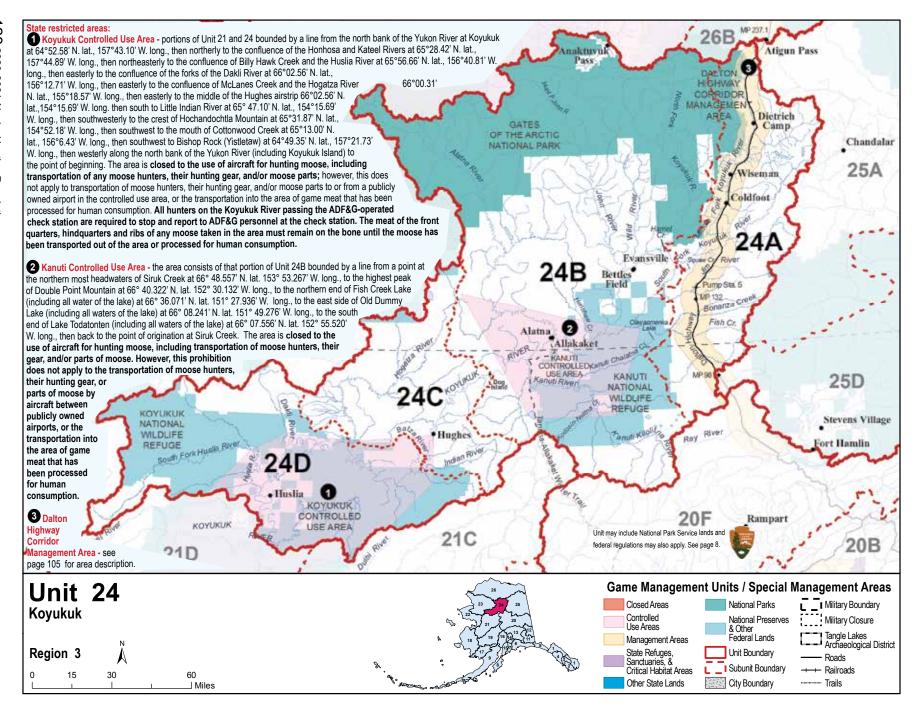

Unit 24: Koyukuk River drainage upstream from but not including the Dulbi River drainage;

Unit 24A: the Middle Fork of the Koyukuk River drainage upstream from but not including the Harriet Creek and North Fork Koyukuk River drainages, the South Fork of the Koyukuk River drainage upstream from Squaw Creek, the Jim River drainage, the Fish Creek drainage upstream from and including the Bonanza Creek drainage, to the 1,410 ft. peak of the hydrologic divide with the northern fork of the Kanuti Chalatna Creek near N66° 33.303' W151° 03.637' and following the unnamed northern fork of the Kanuti Chalatna Creek to the confluence of the southern fork of the Kanuti Chalatna Creek near N66° 27.090' W151° 23.841', 4.2 miles SSW (194° true) of Clawanmenka Lake and following the unnamed southern fork of the Kanuti Chalatna Creek to the hydrologic divide with the Kanuti River drainage near N66° 19.789' W151° 10.102', 3.0 miles ENE (79 degrees true) from the 2,055 ft. peak on that divide, and the Kanuti River drainage upstream from the confluence of an unnamed creek near N66° 13.050' W151° 05.864', 0.9 miles SSE (155 degrees true) of a 1,980 ft. peak on that divide, and following that unnamed creek to the Unit 24 boundary on the hydrologic divide to the Ray River drainage near N66° 03.827' W150° 49.988' at the 2,920 ft. peak of that divide;

**Unit 24B:** the Koyukuk River drainage upstream from Dog Island to the Subunit 24(A) boundary;

Unit 24C: the Hogatza River drainage, the Koyukuk River drainage upstream from Bátza River on the north side of the Koyukuk River and upstream from and including the Indian River drainage on the south side of the Koyukuk River to the Subunit 24(B) boundary;

Unit 24D: the remainder of Unit 24.

| OPI                                                                                                                                                                                                                                                                                                                                                                 | EN TO:                             | R =                                                   | RESIDE                                                                                                       | NTS ONLY                                                       | В                                              | = RESIDENT | S AND NONRESIDE                                | NTS | N               | = NON                          | RESIDENTS ONLY     |
|---------------------------------------------------------------------------------------------------------------------------------------------------------------------------------------------------------------------------------------------------------------------------------------------------------------------------------------------------------------------|------------------------------------|-------------------------------------------------------|--------------------------------------------------------------------------------------------------------------|----------------------------------------------------------------|------------------------------------------------|------------|------------------------------------------------|-----|-----------------|--------------------------------|--------------------|
| OPEN<br>TO:                                                                                                                                                                                                                                                                                                                                                         | UNIT/<br>AREA                      |                                                       | BAG LIMIT AND SPECIAL INSTRUCTIONS PERMIT/ HUNT #*                                                           |                                                                |                                                |            |                                                |     |                 | OPEN<br>SEASON                 |                    |
| Black Bear See pages 24-27 for bear information and salvage requirements. Portions of Unit 24A are within the DHCMA and additional restrictions apply, see page 105.                                                                                                                                                                                                |                                    |                                                       |                                                                                                              |                                                                |                                                |            |                                                |     |                 |                                |                    |
| В                                                                                                                                                                                                                                                                                                                                                                   | 24 Three bears                     |                                                       |                                                                                                              |                                                                |                                                |            |                                                |     |                 | no closed season               |                    |
| Brown/Grizzly  *No resident locking-tag required. *See pages 24-27 for additional bear hunting information.  *Nonresident hunters must be accompanied by a guide, see page 10.                                                                                                                                                                                      |                                    |                                                       |                                                                                                              |                                                                |                                                |            |                                                |     |                 |                                |                    |
| • Evidence of sex must remain naturally attached to the hide. • Portions of Unit 24A are within the DHCMA and additional restrictions apply, see page 105.                                                                                                                                                                                                          |                                    |                                                       |                                                                                                              |                                                                |                                                |            |                                                |     |                 |                                |                    |
| В                                                                                                                                                                                                                                                                                                                                                                   | 24A One bear every regulatory year |                                                       |                                                                                                              |                                                                |                                                |            |                                                |     | July 25-June 30 |                                |                    |
| R                                                                                                                                                                                                                                                                                                                                                                   | 24B                                | Т                                                     | wo bear                                                                                                      | bears every regulatory year                                    |                                                |            |                                                |     |                 | Aug 10-June 30                 |                    |
| N                                                                                                                                                                                                                                                                                                                                                                   | Z4D                                |                                                       | One bear every regulatory year                                                                               |                                                                |                                                |            |                                                |     |                 |                                | Aug 10-Julie 30    |
| В                                                                                                                                                                                                                                                                                                                                                                   | They is called                     |                                                       |                                                                                                              |                                                                |                                                |            |                                                |     |                 |                                |                    |
| In ad                                                                                                                                                                                                                                                                                                                                                               |                                    |                                                       |                                                                                                              |                                                                |                                                |            |                                                |     | nts Or          | าly" hเ                        | ınts (see page 25) |
|                                                                                                                                                                                                                                                                                                                                                                     | 24A, 24C,<br>24D                   |                                                       | One bear every regulatory year by permit available in Galena, Fairbanks and McGrath beginning July 7         |                                                                |                                                |            |                                                |     |                 |                                |                    |
| R                                                                                                                                                                                                                                                                                                                                                                   |                                    | Two h                                                 |                                                                                                              |                                                                |                                                |            |                                                |     | RB601           | Aug 10-June 30                 |                    |
|                                                                                                                                                                                                                                                                                                                                                                     | 24B                                |                                                       | <b>Two bears</b> every regulatory year by permit available in Galena, Fairbanks and McGrath beginning July 7 |                                                                |                                                |            |                                                |     |                 |                                |                    |
| • In bag limit, "caribou" means an animal of either sex; "bull" means male caribou; "cow" means a female caribou.  • Unit 24 meat-on-bone salvage requirements page 22. • In all hunts limited to one sex, evidence of sex must remain naturally attached to the meat. • Portions of Unit 24A are within the DHCMA and additional restrictions apply, see page 105. |                                    |                                                       |                                                                                                              |                                                                |                                                |            |                                                |     |                 |                                |                    |
| R                                                                                                                                                                                                                                                                                                                                                                   | 24A                                | south                                                 | of the so                                                                                                    | south bank One caribou                                         |                                                |            | A portion of this area is within the DHCMA and |     | Н               | IT                             | Aug 10-Mar 31      |
| N                                                                                                                                                                                                                                                                                                                                                                   | Z4A                                | of the                                                | Kanuti R                                                                                                     | River One caribou                                              |                                                | Н          |                                                |     | IT              | Aug 10-Sept 30                 |                    |
| R                                                                                                                                                                                                                                                                                                                                                                   | 24A                                | remair                                                | nder                                                                                                         | Ten caribou                                                    |                                                |            | additional restrictions apply.  See page 105.  |     | Н               | IT                             | July 1 - Apr 30    |
| N                                                                                                                                                                                                                                                                                                                                                                   | 2-1/4                              |                                                       |                                                                                                              | TWO DUIS                                                       |                                                |            |                                                | 1 0 |                 | IT                             | Aug 1-Sept 30      |
| R                                                                                                                                                                                                                                                                                                                                                                   | 24B                                | includir                                              | ng that po                                                                                                   | ortion of the                                                  | Constitution of Relative State of Constitution |            | One caribou                                    | Н   | IT              | Aug 10-Mar 31                  |                    |
| N                                                                                                                                                                                                                                                                                                                                                                   | 2-10                               | then do                                               | ownstrear                                                                                                    | eam along the east bank of the Kanuti-Kilolitna online caribou |                                                |            |                                                | Н   | IT              | Aug 10-Sept 30                 |                    |
| R                                                                                                                                                                                                                                                                                                                                                                   | 2.45                               |                                                       |                                                                                                              | Five caribou per day however, calves may not be taken          |                                                |            |                                                | Н   | IT              | July 1-Oct 14<br>Feb 1-June 30 |                    |
|                                                                                                                                                                                                                                                                                                                                                                     | 24B                                | remainder                                             | naer L                                                                                                       | Cows                                                           |                                                |            |                                                |     | Н               | IT                             | July 15-Apr 30     |
| N                                                                                                                                                                                                                                                                                                                                                                   |                                    |                                                       | C                                                                                                            | One bull however, calves may not be taken                      |                                                |            |                                                |     | H               | ΙΤ                             | Aug 1-Sept 30      |
| R                                                                                                                                                                                                                                                                                                                                                                   | 24C                                | Five caribou per day however, calves may not be taken |                                                                                                              |                                                                |                                                |            |                                                | HT  |                 | July 1-Oct 14<br>Feb 1-June 30 |                    |
|                                                                                                                                                                                                                                                                                                                                                                     | 24D                                |                                                       | Cows                                                                                                         |                                                                |                                                |            |                                                |     |                 | IT                             | Sept 1-Mar 31      |
| N                                                                                                                                                                                                                                                                                                                                                                   |                                    | One bull however, calves may not be taken  HT         |                                                                                                              |                                                                |                                                |            |                                                | IT  | Aug 1-Sept 30   |                                |                    |