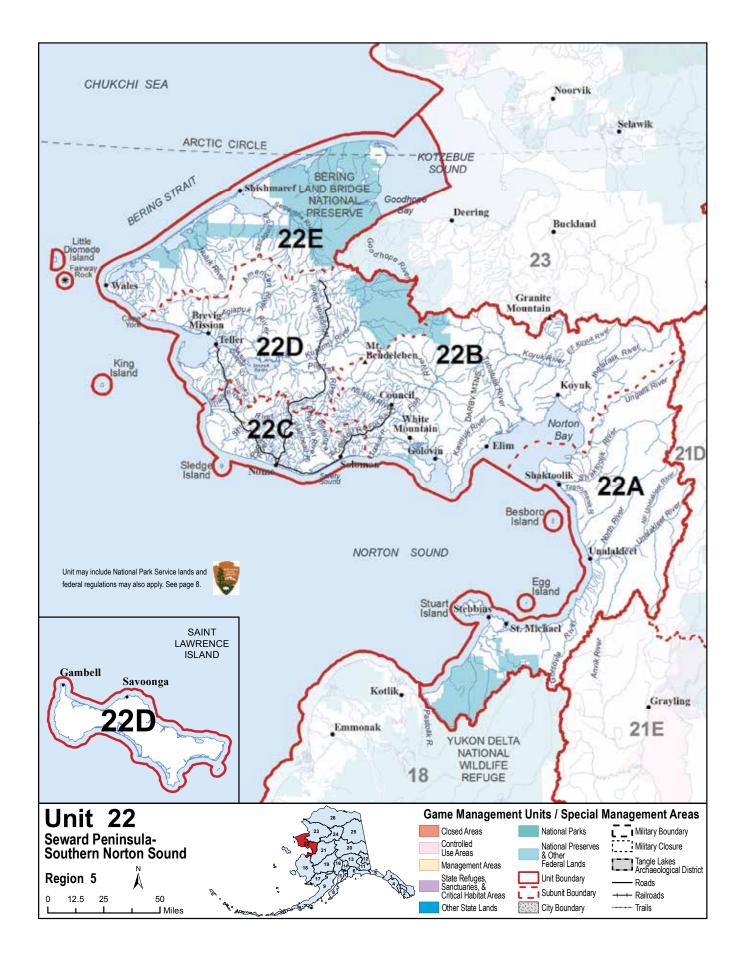

## Unit 22 Seward Peninsula-Norton Sound

Unit 22: Bering Sea, Norton Sound, Bering Strait, Chukchi Sea, and Kotzebue Sound drainages from, but excluding, the Pastolik River drainage in southern Norton Sound to, but not including, the Goodhope River drainage in southern Kotzebue Sound, and all adjacent islands in the Bering Sea between the mouths of the Goodhope and Pastolik rivers, and all seaward waters and lands within three miles of these coastlines;

Unit 22A: that portion of Unit 22 in Norton Sound drainages from, but excluding, the Pastolik River drainage to, and including, the Ungalik River drainage, and Stuart and Besboro islands;

Unit 22B: that portion of Unit 22 in Norton Sound drainages from, but excluding, the Ungalik River drainage to, and including, the Topkok Creek drainage; Unit 22C: that portion of Unit 22 in Norton Sound and Bering Sea drainages from, but excluding, the Topkok Creek drainage to, and including, the Tisuk River drainage, and King and Sledge islands;

Unit 22D: that portion of Unit 22 draingin into the Bering Sea north of but not including the Tisuk River to and including Cape York, and St. Lawrence Island; Unit 22E: that portion of Unit 22 in Bering Sea, Bering Strait, Chukchi Sea, and Kotzebue Sound drainages from Cape York to, but excluding, the Goodhope River drainage, and including Little Diomede Island and Fairway Rock.