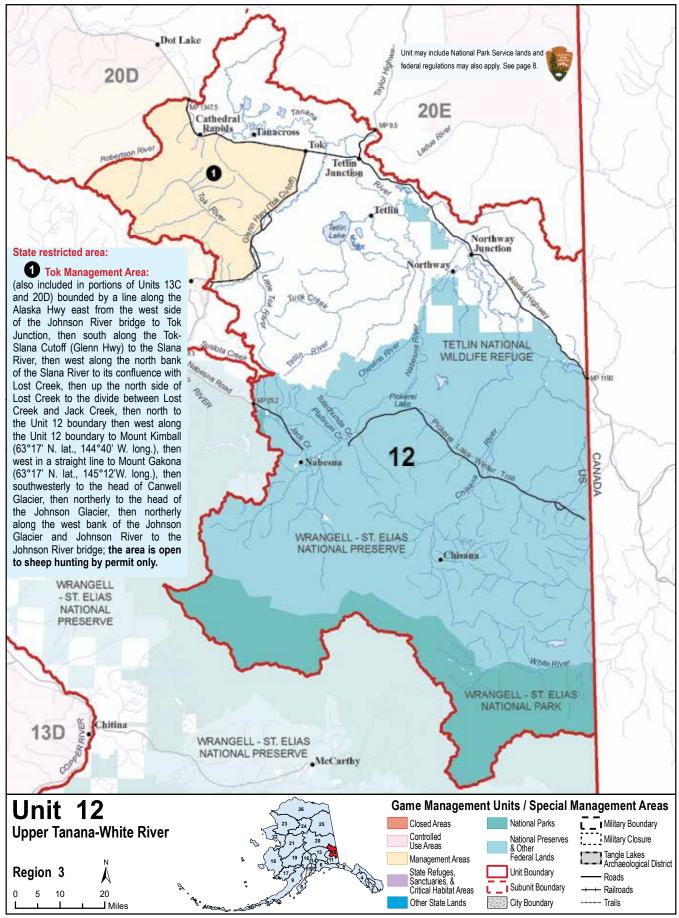

See map on page 72 for state restricted areas in Unit 12.

| OPEN TO:                                                                                                                                                                                                                                                                              |                  | : R =                                                                                                                                                                                                                                                                                               | RESIDEN                                              | NTS ONLY B = RESIDENTS AND NONRESIDENTS |                                     |                                                                                                                                                                                                     |                |    | N = NONRESIDENTS ONLY           |  |  |
|---------------------------------------------------------------------------------------------------------------------------------------------------------------------------------------------------------------------------------------------------------------------------------------|------------------|-----------------------------------------------------------------------------------------------------------------------------------------------------------------------------------------------------------------------------------------------------------------------------------------------------|------------------------------------------------------|-----------------------------------------|-------------------------------------|-----------------------------------------------------------------------------------------------------------------------------------------------------------------------------------------------------|----------------|----|---------------------------------|--|--|
| OPEN<br>TO:                                                                                                                                                                                                                                                                           | UNI <sup>*</sup> |                                                                                                                                                                                                                                                                                                     |                                                      |                                         |                                     | SPECIAL INSTRUCTIONS                                                                                                                                                                                |                |    | OPEN SEASON                     |  |  |
| Black Bear • See pages 24-27 for bear information and salvage requirements.                                                                                                                                                                                                           |                  |                                                                                                                                                                                                                                                                                                     |                                                      |                                         |                                     |                                                                                                                                                                                                     |                |    |                                 |  |  |
| В                                                                                                                                                                                                                                                                                     | 12               | Three be                                                                                                                                                                                                                                                                                            | no closed season                                     |                                         |                                     |                                                                                                                                                                                                     |                |    |                                 |  |  |
| <ul> <li>No resident locking-tag required.</li> <li>Nonresident hunters must be accompanied by a guide, see page 10.</li> <li>See pages 24-27 for additional bear hunting information.</li> <li>Evidence of sex must remain naturally attached to the hide.</li> </ul>                |                  |                                                                                                                                                                                                                                                                                                     |                                                      |                                         |                                     |                                                                                                                                                                                                     |                |    |                                 |  |  |
| В                                                                                                                                                                                                                                                                                     | 12               | One bear                                                                                                                                                                                                                                                                                            |                                                      | Aug 10-June 30                          |                                     |                                                                                                                                                                                                     |                |    |                                 |  |  |
| • In bag limit "caribou" means an animal of either sex; "bull" means male caribou. • In all hunts limited to one sex, evidence of sex must remain naturally attached to the meat.                                                                                                     |                  |                                                                                                                                                                                                                                                                                                     |                                                      |                                         |                                     |                                                                                                                                                                                                     |                |    |                                 |  |  |
| R                                                                                                                                                                                                                                                                                     | 12               | west of the Glenn Highway (Tok<br>the Alaska Highway within the To                                                                                                                                                                                                                                  |                                                      |                                         |                                     |                                                                                                                                                                                                     | One bull       | HT | Sept 1-Sept 20                  |  |  |
| R                                                                                                                                                                                                                                                                                     | 12               | off) and s                                                                                                                                                                                                                                                                                          | ne Glenn F<br>south of the<br>g the Tok F<br>o Herd) | e Alaska H                              | lighway                             | way online at <u>http://hunt.alaska.gov</u> or                                                                                                                                                      |                |    | Aug 10-Aug 27                   |  |  |
| В                                                                                                                                                                                                                                                                                     | 12               | remainde                                                                                                                                                                                                                                                                                            | er                                                   |                                         |                                     |                                                                                                                                                                                                     | no open season |    |                                 |  |  |
| <ul> <li>Spike-fork, 50-inch antlers, and brow tines defined on page 30-31.</li> <li>In bag limit, "moose" means an animal of either sex; "bull" means a male moose.</li> <li>In all hunts limited to one sex, evidence of sex must remain naturally attached to the meat.</li> </ul> |                  |                                                                                                                                                                                                                                                                                                     |                                                      |                                         |                                     |                                                                                                                                                                                                     |                |    |                                 |  |  |
|                                                                                                                                                                                                                                                                                       |                  | that portion including all drainages into the west bank of the Little Tok River, from its headwaters in Bear Valley at the intersection of the unit boundaries of Units 12 and 13 to its junction with the Tok River, and all drainages into the south bank of the Tok River from its junction with |                                                      |                                         | e anti                              | One bull with spike-fork or 50-inch antlers or antlers with 4 or more brow tines on at least one side                                                                                               |                |    | Aug 24-Aug 28<br>Sept 8-Sept 17 |  |  |
| R                                                                                                                                                                                                                                                                                     | 12               |                                                                                                                                                                                                                                                                                                     |                                                      |                                         | anti<br>ries<br>rion<br>ain-<br>sub | One bull with spike-fork or 50-inch antlers or antlers with 4 or more brow tines on at least one side, by permit, available only by application. See Subsistence Permit Hunt Supplement for details |                |    | Aug 24-Aug 28<br>Sept 8-Sept 17 |  |  |
| N                                                                                                                                                                                                                                                                                     |                  | the Little Tok River to the Tok<br>Glacier                                                                                                                                                                                                                                                          |                                                      |                                         |                                     | One bull with 50-inch antlers or antlers with 4 or more brow tines on at least one side                                                                                                             |                |    | Sept 8-Sept 17                  |  |  |