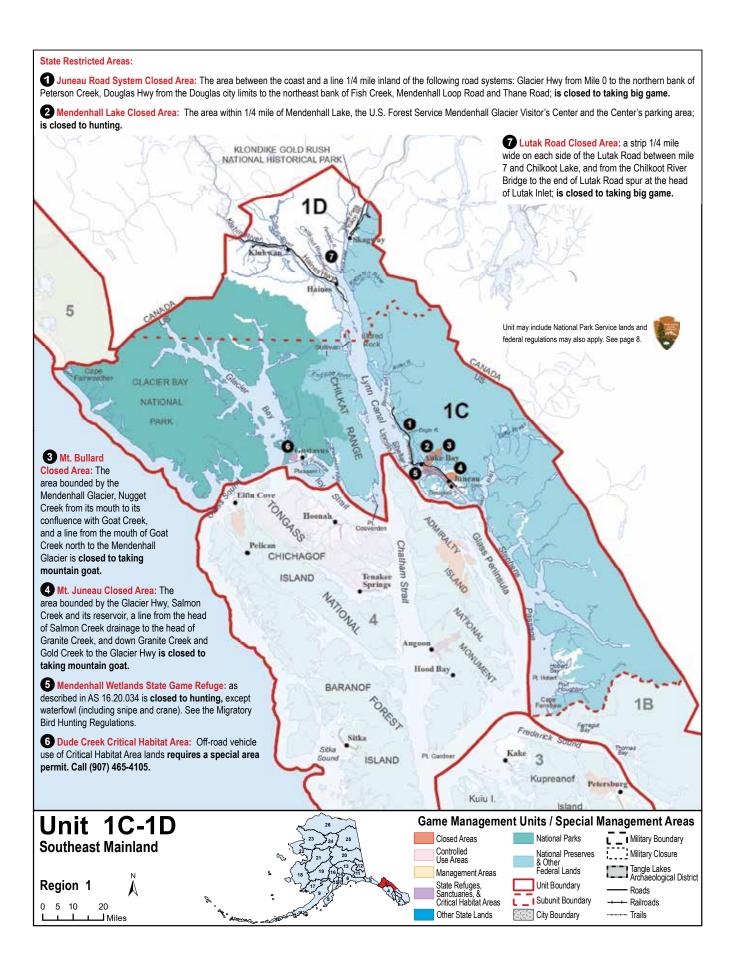

**Unit 1C:** that portion of Unit 1 draining into Stephens Passage and Lynn Canal north of Cape Fanshaw and south of the latitude of Eldred Rock, including Berners Bay, and Sullivan Island, and that portion north of Icy Strait and south of the latitude of Eldred Rock, including Pleasant Island, and excluding drainages into Farragut Bay;

Unit 1D: that portion of Unit 1 north of the latitude of Eldred Rock, and excluding Sullivan Island and the drainages of Berners Bay.

|             | N TO:                                                                                                                                                                                                                                                                           |                                                               | n of Unit 1 north of the latitude of Eldred Rock, and excluding Sullivan Island and the drain  = RESIDENTS ONLY  B = RESIDENTS AND NONRESIDENTS |                                                                                                                                                                                                    |                                                                                                                        |      |                                                            |                |      | N = NONRESIDENTS ONLY |                |
|-------------|---------------------------------------------------------------------------------------------------------------------------------------------------------------------------------------------------------------------------------------------------------------------------------|---------------------------------------------------------------|-------------------------------------------------------------------------------------------------------------------------------------------------|----------------------------------------------------------------------------------------------------------------------------------------------------------------------------------------------------|------------------------------------------------------------------------------------------------------------------------|------|------------------------------------------------------------|----------------|------|-----------------------|----------------|
| OPEN<br>TO: |                                                                                                                                                                                                                                                                                 |                                                               | BAG LIMIT AND SPECIAL INSTRUCTIONS                                                                                                              |                                                                                                                                                                                                    |                                                                                                                        |      |                                                            |                |      | RMIT/<br>NT #*        | SEASON         |
| Bla         | • A white-colored bear may not be taken in Units 1C and 1D. • See pgs. 24-27 for bear information and salvage requirements. • Evidence of sex must remain naturally attached as required. • If you wound a black bear, it counts toward your bag limit for the regulatory year. |                                                               |                                                                                                                                                 |                                                                                                                                                                                                    |                                                                                                                        |      |                                                            |                |      |                       |                |
| R           |                                                                                                                                                                                                                                                                                 | Two bears but not more than one may be a blue or glacier bear |                                                                                                                                                 |                                                                                                                                                                                                    |                                                                                                                        |      |                                                            |                |      |                       |                |
| N           | south<br>1C of                                                                                                                                                                                                                                                                  |                                                               | One bear                                                                                                                                        |                                                                                                                                                                                                    | Nonresident hunters using a registered guide, or accompanied by resident second-degree of kindred, see pg. 10          |      |                                                            |                | HT   |                       | Sept 1-June 30 |
| 14          |                                                                                                                                                                                                                                                                                 | Taku                                                          | One<br>pern                                                                                                                                     | bear by                                                                                                                                                                                            | Nonresident hunters NOT using a registered guide, and NOT accompanied by resident second-degree of kindred, see pg. 10 |      |                                                            |                |      | .018                  |                |
| R           | 1A<br>1B                                                                                                                                                                                                                                                                        |                                                               |                                                                                                                                                 | Two bear                                                                                                                                                                                           | glacier bear                                                                                                           | HT   |                                                            | Cont 1 lune 20 |      |                       |                |
| N           | 1C<br>1D                                                                                                                                                                                                                                                                        | remain                                                        | One bear                                                                                                                                        |                                                                                                                                                                                                    |                                                                                                                        |      |                                                            |                |      | 11                    | Sept 1-June 30 |
|             | •Nonresident hunters must be accompanied by a guide, see pg. 10. •See pgs. 24-27 for additional bear hunting information. •Evidence of sex must remain naturally attached to the hide. •If you wound a brown bear, it counts toward your bag limit for the regulatory year.     |                                                               |                                                                                                                                                 |                                                                                                                                                                                                    |                                                                                                                        |      |                                                            |                |      |                       |                |
|             | 1A                                                                                                                                                                                                                                                                              | Ι διικά θεγιπτίης Αυς 15                                      |                                                                                                                                                 |                                                                                                                                                                                                    | RE                                                                                                                     | 3062 | Sept 15-Dec 31                                             |                |      |                       |                |
| В           | 1B<br>1C                                                                                                                                                                                                                                                                        | remain                                                        | der                                                                                                                                             | One bear every four regulatory years by permit available online at <u>hunt.</u> <u>alaska.gov</u> or in person in Douglas, Haines, Ketchikan, Petersburg, and Sitka beginning Feb 27               |                                                                                                                        |      |                                                            | RE             | 3072 | Mar 15-May 31         |                |
| В           | 1C                                                                                                                                                                                                                                                                              | Berner<br>Bay                                                 | s                                                                                                                                               | One bear every regulatory year by permit available online at <u>hunt.alaska.</u> gov or in person in Douglas, Haines, Ketchikan, Petersburg, and Sitka beginning Aug 15                            |                                                                                                                        |      |                                                            | RE             | 3063 | Sept 15-Dec 31        |                |
|             | drainages  One bear every regulatory year by permit available online at hunt.a gov or in person in Douglas, Haines, Ketchikan, Petersburg, and Sitk beginning Feb 27                                                                                                            |                                                               |                                                                                                                                                 |                                                                                                                                                                                                    |                                                                                                                        |      |                                                            |                | RE   | 3073                  | Mar 15-May 31  |
| В           | 1D                                                                                                                                                                                                                                                                              | at <u>hunt.</u>                                               | alask                                                                                                                                           | every four regulatory years by permit available online<br>ka.gov or in person in Douglas, Haines, Ketchikan,<br>and Sitka beginning Aug 15  Hunters must<br>watch the brown<br>bear identification |                                                                                                                        |      |                                                            |                | RE   | 3050                  | Sept 15-Dec 31 |
| В           |                                                                                                                                                                                                                                                                                 | at <u>hunt.</u>                                               | ne bear every four regulatory years by pe<br><u>hunt.alaska.gov</u> or in person in Douglas, le<br>petersburg, and Sitka beginning Feb 27       |                                                                                                                                                                                                    | ıglas, Haines,                                                                                                         |      | video "Take a<br>Closer Look" before<br>obtaining a permit | RB051          |      | Mar 15-May 31         |                |