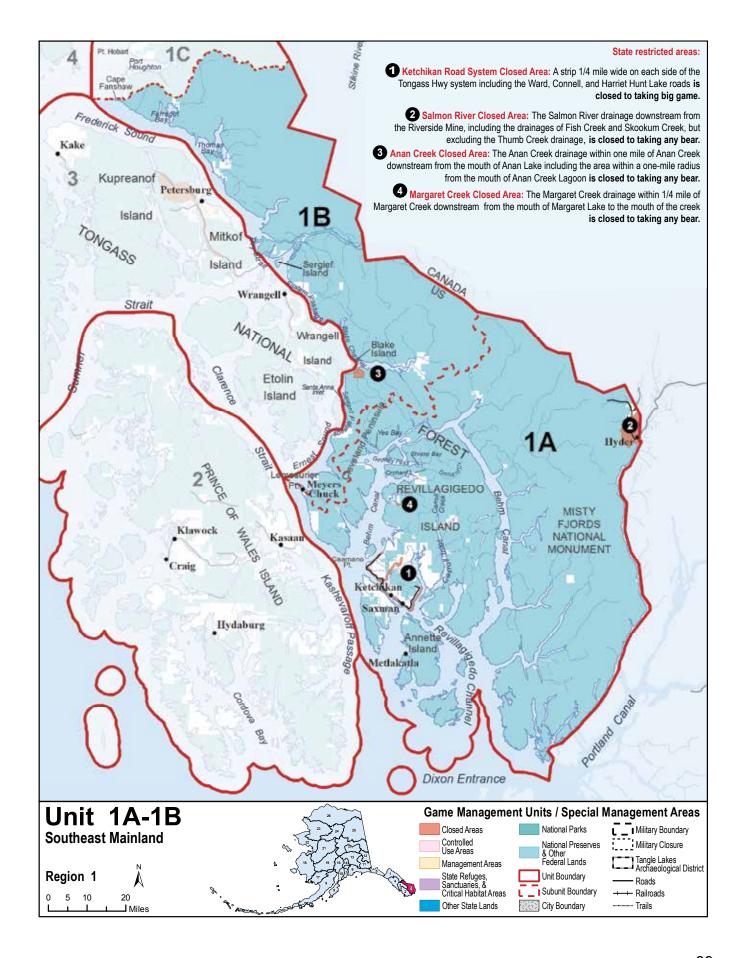

Unit 1A: all drainages in Unit 1 south of the latitude of Lemesurier Point including all drainages into Behm Canal and excluding all drainages of Ernest Sound; Unit 1B: all drainages in Unit 1 between the latitude of Lemesurier Point and the latitude of Cape Fanshaw, including all drainages of Ernest Sound and Farragut Bay, and including the islands east of the center lines of Frederick Sound, Dry Strait (between Sergief and Kadin islands), Eastern Passage, Blake Channel (excluding Blake Island), Ernest Sound and Seward Passage;