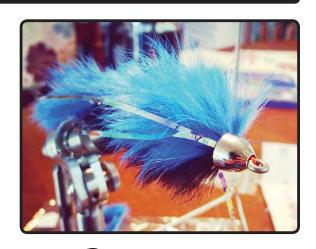

# Advanced Fly Tying:

Take your fly tying skills to the next level with this advanced clinic, focusing on flies for silver salmon. Learn how to tie some of the most effective flies for Southeast Alaska fishing.

5-8 P.M., WED. JULY 27 | \$25 DOUGLAS PUBLIC LIBRARY