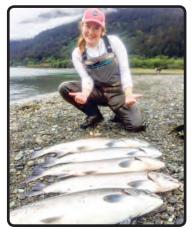

### Psyched about 5ilvers:

... fly fishing instruction for silver salmon. This full-day fly fishing adventure will take you to a local stream where you'll set your sights on chrome coho salmon. Our experienced instructors will have you roping fish in no time.

ALL DAY, SATURDAY, AUG. 27 | \$55