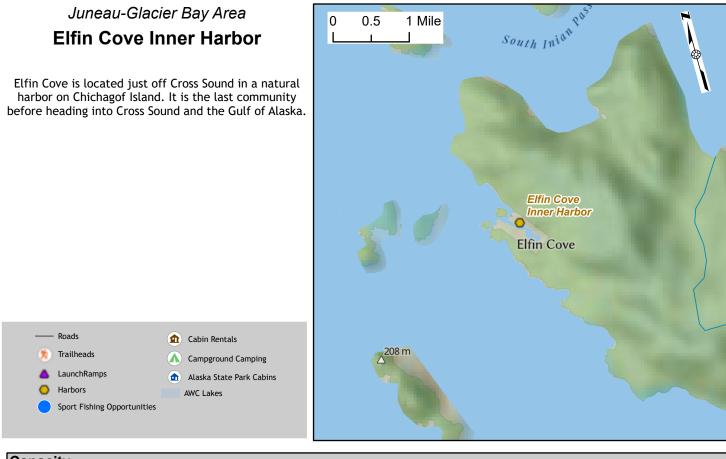

# Capacity

Elfin Cove has both an outer and inner harbor. Space is available on a first come first served basis.