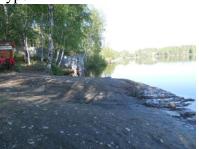

# <u>Trail</u>

- 1) Distance How far to water body from parking area?
- 2) Condition

3,1.1,0.2 miles 0.1 miles Paved

80 yards Good

## **Boat Ramp**

1) Type

Gravel/Mud