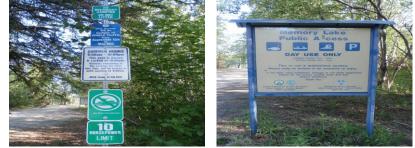

#### <u>Signs</u>

- 1) Parks Highway Sign No
- 2) Secondary Road Sign (final approach) -No
- 3) Informational Signs (stocked lakes and information kiosk at the site)