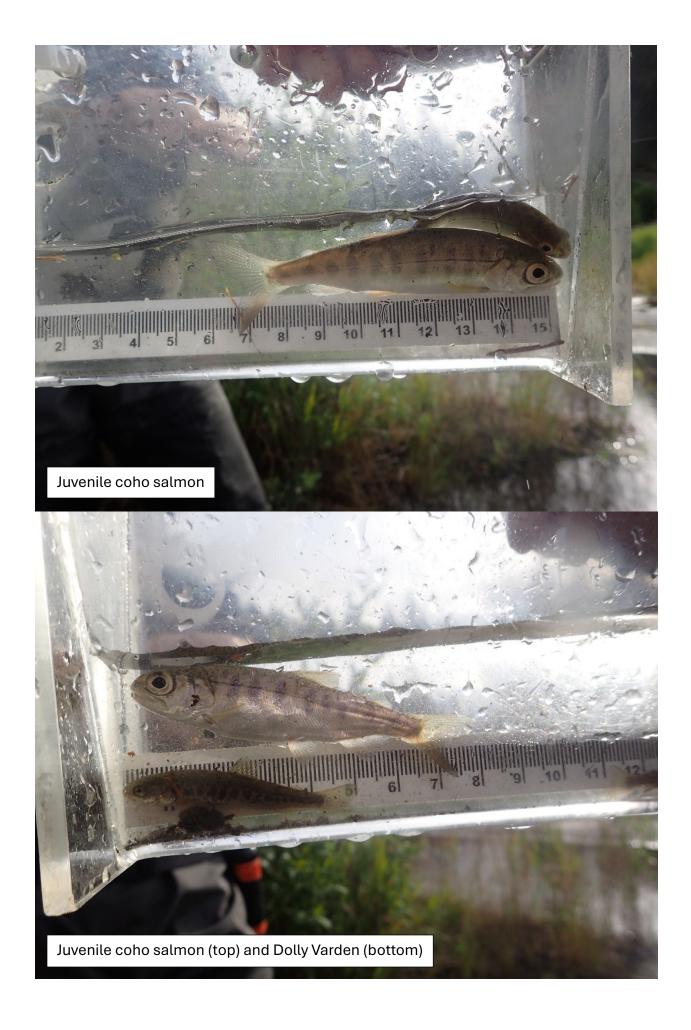

## Fish Survey Nomination Form Anadromous Waters Catalog

| Region: South Ce                     | entral                                                                            | USGS Quad: Cordova D-6 |                                                |                   |          |                             |            |
|--------------------------------------|-----------------------------------------------------------------------------------|------------------------|------------------------------------------------|-------------------|----------|-----------------------------|------------|
|                                      | ters Catalog Number of Waterway:                                                  |                        |                                                |                   |          | _                           |            |
| Name of Waterwa                      |                                                                                   |                        |                                                | USGS Name         | e        | Local                       |            |
| ✓ Addition                           | ☐ Deletion For                                                                    | r Office Use           | ☐ Correction                                   |                   |          | Backup In                   | formation  |
| Nomination #                         |                                                                                   |                        |                                                |                   | _        |                             |            |
|                                      |                                                                                   |                        | Fisheries Scientist                            |                   |          | Date                        |            |
| Revision Year:                       |                                                                                   |                        | abitat Operations Man                          | ogor              | -        | Date                        |            |
| Revision to:                         | Atlas Catalog                                                                     | Ha                     | ioitat Operations Man                          | agei              |          | Date                        |            |
|                                      | Both                                                                              |                        | AWC Project Biologis                           | st                | =        | Date                        |            |
| Revision Code:                       |                                                                                   |                        |                                                | <del></del>       | -        |                             |            |
| G!4 T.6 4!                           | Stations ESCR2244C05 Page Observation                                             | 2/0/2024               | GIS Analyst                                    |                   | T -4:4 3 | Date                        | D-4        |
| Site Information                     | Station: FSCB2344C05 Date Observed: 8                                             | 8/9/2024 I             | Legal Desc.:                                   | Up Stream         |          | e: Longitude<br>2 -146.0149 |            |
|                                      |                                                                                   |                        |                                                | Down Stream       |          |                             |            |
| <b>Station Comments:</b>             | Beaver complex/ lake system. Shocked small s                                      | ide channels and       | the main channel.                              |                   |          |                             |            |
| Life History: An                     |                                                                                   |                        |                                                |                   |          |                             |            |
| Species\LifeStage: pink salmon adult |                                                                                   |                        | mpling Method (No. of                          |                   |          |                             |            |
|                                      | Stage: chum salmon adult<br>Stage: Dolly Varden juvenile                          |                        | npling Method (No. of                          |                   |          |                             |            |
| -                                    | Stage: Dony varden juvenile                                                       |                        | mpling Method (No. of<br>mpling Method (No. of |                   |          |                             |            |
|                                      | · ·                                                                               | - Sui                  | inpling Method (1404 of                        | 11311): 1 121 (0) |          |                             |            |
| Life History: Res                    | sident<br>Stage: slimy sculpin juvenile/adult                                     | Sar                    | npling Method (No. of                          | fish)• PFF (2)    |          |                             |            |
| <del></del>                          |                                                                                   |                        | inpining ividenda (i voi di                    | 11511)*1 E1 (2)   |          |                             |            |
| Key to Sample M                      |                                                                                   |                        |                                                |                   |          |                             |            |
| (PEF) Backpack                       | k Electrofisher                                                                   | (VOG) V                | Visual Observation, Gro                        | ound              |          |                             |            |
|                                      |                                                                                   |                        |                                                |                   |          |                             |            |
|                                      |                                                                                   |                        |                                                |                   |          |                             |            |
|                                      |                                                                                   |                        |                                                |                   |          |                             |            |
|                                      |                                                                                   |                        |                                                |                   |          |                             |            |
|                                      |                                                                                   |                        |                                                |                   |          |                             |            |
|                                      |                                                                                   |                        |                                                |                   |          |                             |            |
|                                      |                                                                                   |                        |                                                |                   |          |                             |            |
|                                      |                                                                                   |                        |                                                |                   |          |                             |            |
|                                      |                                                                                   |                        |                                                |                   |          |                             |            |
|                                      |                                                                                   |                        |                                                |                   |          |                             |            |
| Additional Comn                      | Č                                                                                 |                        |                                                |                   |          |                             |            |
|                                      | enile coho salmon and three juvenile Dolly esence to waypoint 44C05HAB (60.815215 |                        |                                                |                   |          |                             |            |
|                                      | ed from the bank.                                                                 | ,, 1 (0.01 (0.22)      | ,, where two dealt chair                       | s <b>u</b> s      | addit p  |                             |            |
| Name of Obse                         | erver: Taylor Cubbage, Fishery Biologist 1                                        | -                      | Phone:                                         |                   | Date     | Printed:                    | 10/11/2024 |
| Signat                               | ture:                                                                             |                        |                                                |                   |          |                             |            |
| _                                    | dress: Department of Fish & Game, Sport l                                         | Fish                   |                                                |                   |          |                             |            |
| 1100                                 | 333 Raspberry Rd.                                                                 | 1911                   |                                                |                   |          |                             |            |
|                                      | Anchorage, AK 99518                                                               |                        |                                                |                   |          |                             |            |
| This certifies that                  | t in my best professional judgment and                                            | helief the abov        | ve information is evide                        | ence that this wa | terhods  | should be i                 | included   |
|                                      | n the Anadromous Waters Catalog                                                   | Solice the abov        | mornamon is evide                              | and this We       | souj     | SHOULD DU                   |            |
| Signature of Area                    | a Dialogist.                                                                      |                        | Date:                                          |                   |          |                             |            |