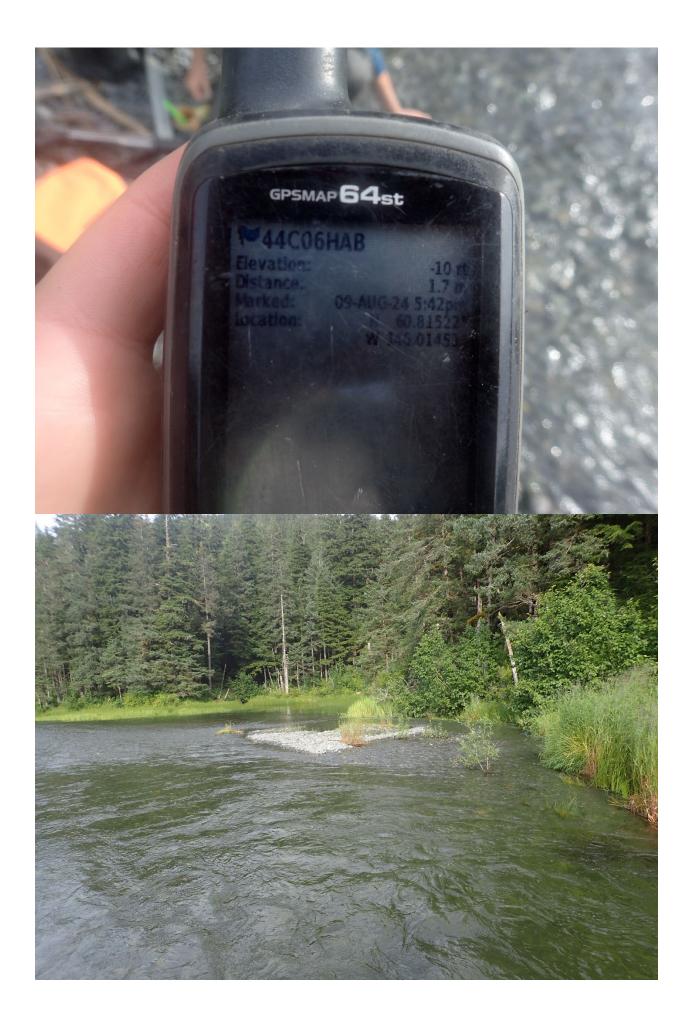

## Fish Survey Nomination Form Anadromous Waters Catalog

| Region: South Ce                     | entral                                                                            | USGS Quad: Cordova D-6 |                                                |                   |          |                             |            |
|--------------------------------------|-----------------------------------------------------------------------------------|------------------------|------------------------------------------------|-------------------|----------|-----------------------------|------------|
|                                      | ters Catalog Number of Waterway:                                                  |                        |                                                |                   |          | _                           |            |
| Name of Waterwa                      |                                                                                   |                        |                                                | USGS Name         | e        | Local                       |            |
| ✓ Addition                           | ☐ Deletion For                                                                    | r Office Use           | ☐ Correction                                   |                   |          | Backup In                   | formation  |
| Nomination #                         |                                                                                   |                        |                                                |                   | _        |                             |            |
|                                      |                                                                                   |                        | Fisheries Scientist                            |                   |          | Date                        |            |
| Revision Year:                       |                                                                                   |                        | abitat Operations Man                          | ogor              | -        | Date                        |            |
| Revision to:                         | Atlas Catalog                                                                     | Ha                     | ioitat Operations Man                          | agei              |          | Date                        |            |
|                                      | Both                                                                              |                        | AWC Project Biologis                           | st                | =        | Date                        |            |
| Revision Code:                       |                                                                                   |                        |                                                | <del></del>       | -        |                             |            |
| G!4 T.6 4!                           | Stations ESCR2244C05 Page Observation                                             | 2/0/2024               | GIS Analyst                                    |                   | T -4:4 3 | Date                        | D-4        |
| Site Information                     | Station: FSCB2344C05 Date Observed: 8                                             | 8/9/2024 I             | Legal Desc.:                                   | Up Stream         |          | e: Longitude<br>2 -146.0149 |            |
|                                      |                                                                                   |                        |                                                | Down Stream       |          |                             |            |
| <b>Station Comments:</b>             | Beaver complex/ lake system. Shocked small s                                      | ide channels and       | the main channel.                              |                   |          |                             |            |
| Life History: An                     |                                                                                   |                        |                                                |                   |          |                             |            |
| Species\LifeStage: pink salmon adult |                                                                                   |                        | mpling Method (No. of                          |                   |          |                             |            |
|                                      | Stage: chum salmon adult<br>Stage: Dolly Varden juvenile                          |                        | npling Method (No. of                          |                   |          |                             |            |
| -                                    | Stage: Dony varden juvenile                                                       |                        | mpling Method (No. of<br>mpling Method (No. of |                   |          |                             |            |
|                                      | · ·                                                                               | - Sui                  | inpling Method (1404 of                        | 11311): 1 121 (0) |          |                             |            |
| Life History: Res                    | sident<br>Stage: slimy sculpin juvenile/adult                                     | Sar                    | npling Method (No. of                          | fish)• PFF (2)    |          |                             |            |
| <del></del>                          |                                                                                   |                        | inpining ividenda (i voi di                    | 11511)*1 E1 (2)   |          |                             |            |
| Key to Sample M                      |                                                                                   |                        |                                                |                   |          |                             |            |
| (PEF) Backpack                       | k Electrofisher                                                                   | (VOG) V                | Visual Observation, Gro                        | ound              |          |                             |            |
|                                      |                                                                                   |                        |                                                |                   |          |                             |            |
|                                      |                                                                                   |                        |                                                |                   |          |                             |            |
|                                      |                                                                                   |                        |                                                |                   |          |                             |            |
|                                      |                                                                                   |                        |                                                |                   |          |                             |            |
|                                      |                                                                                   |                        |                                                |                   |          |                             |            |
|                                      |                                                                                   |                        |                                                |                   |          |                             |            |
|                                      |                                                                                   |                        |                                                |                   |          |                             |            |
|                                      |                                                                                   |                        |                                                |                   |          |                             |            |
|                                      |                                                                                   |                        |                                                |                   |          |                             |            |
|                                      |                                                                                   |                        |                                                |                   |          |                             |            |
| Additional Comn                      | Č                                                                                 |                        |                                                |                   |          |                             |            |
|                                      | enile coho salmon and three juvenile Dolly esence to waypoint 44C05HAB (60.815215 |                        |                                                |                   |          |                             |            |
|                                      | ed from the bank.                                                                 | ,, 1 (0.01 (0.22)      | ,, where two dealt chair                       | s <b>u</b> s      | addit p  |                             |            |
| Name of Obse                         | erver: Taylor Cubbage, Fishery Biologist 1                                        | -                      | Phone:                                         |                   | Date     | Printed:                    | 10/11/2024 |
| Signat                               | ture:                                                                             |                        |                                                |                   |          |                             |            |
| _                                    | dress: Department of Fish & Game, Sport l                                         | Fish                   |                                                |                   |          |                             |            |
| 1100                                 | 333 Raspberry Rd.                                                                 | 1911                   |                                                |                   |          |                             |            |
|                                      | Anchorage, AK 99518                                                               |                        |                                                |                   |          |                             |            |
| This certifies that                  | t in my best professional judgment and                                            | helief the abov        | ve information is evide                        | ence that this wa | terhods  | should be i                 | included   |
|                                      | n the Anadromous Waters Catalog                                                   | Solice the abov        | mornamon is evide                              | and this We       | souj     | SHOULD DU                   |            |
| Signature of Area                    | a Dialogist.                                                                      |                        | Date:                                          |                   |          |                             |            |