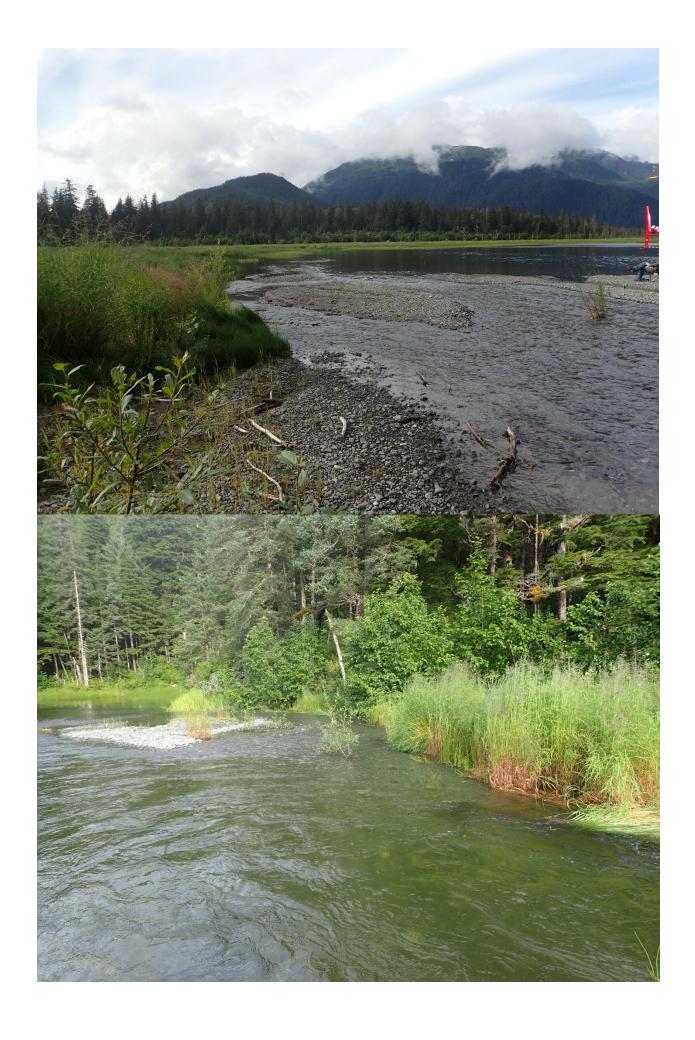

## Fish Survey Nomination Form Anadromous Waters Catalog

| Region: South Ce                     | entral                                                                            | USGS Quad: Cordova D-6 |                                                |                   |          |                             |            |
|--------------------------------------|-----------------------------------------------------------------------------------|------------------------|------------------------------------------------|-------------------|----------|-----------------------------|------------|
|                                      | ters Catalog Number of Waterway:                                                  |                        |                                                |                   |          | _                           |            |
| Name of Waterwa                      |                                                                                   |                        |                                                | USGS Name         | e        | Local                       |            |
| ✓ Addition                           | ☐ Deletion For                                                                    | r Office Use           | ☐ Correction                                   |                   |          | Backup In                   | formation  |
| Nomination #                         |                                                                                   |                        |                                                |                   | _        |                             |            |
|                                      |                                                                                   |                        | Fisheries Scientist                            |                   |          | Date                        |            |
| Revision Year:                       |                                                                                   |                        | abitat Operations Man                          | ogor              | -        | Date                        |            |
| Revision to:                         | Atlas Catalog                                                                     | Ha                     | ioitat Operations Man                          | agei              |          | Date                        |            |
|                                      | Both                                                                              |                        | AWC Project Biologis                           | st                | =        | Date                        |            |
| Revision Code:                       |                                                                                   |                        |                                                | <del></del>       | -        |                             |            |
| G!4 T.6 4!                           | Stations ESCR2244C05 Page Observation                                             | 2/0/2024               | GIS Analyst                                    |                   | T -4:4 3 | Date                        | D-4        |
| Site Information                     | Station: FSCB2344C05 Date Observed: 8                                             | 8/9/2024 I             | Legal Desc.:                                   | Up Stream         |          | e: Longitude<br>2 -146.0149 |            |
|                                      |                                                                                   |                        |                                                | Down Stream       |          |                             |            |
| <b>Station Comments:</b>             | Beaver complex/ lake system. Shocked small s                                      | ide channels and       | the main channel.                              |                   |          |                             |            |
| Life History: An                     |                                                                                   |                        |                                                |                   |          |                             |            |
| Species\LifeStage: pink salmon adult |                                                                                   |                        | mpling Method (No. of                          |                   |          |                             |            |
|                                      | Stage: chum salmon adult<br>Stage: Dolly Varden juvenile                          |                        | npling Method (No. of                          |                   |          |                             |            |
| -                                    | Stage: Dony varden juvenile                                                       |                        | mpling Method (No. of<br>mpling Method (No. of |                   |          |                             |            |
|                                      | · ·                                                                               | - Sui                  | inpling Method (1404 of                        | 11311): 1 121 (0) |          |                             |            |
| Life History: Res                    | sident<br>Stage: slimy sculpin juvenile/adult                                     | Sar                    | npling Method (No. of                          | fish)• PFF (2)    |          |                             |            |
| <del></del>                          |                                                                                   |                        | inpining ividenda (i voi di                    | 11511)*1 E1 (2)   |          |                             |            |
| Key to Sample M                      |                                                                                   |                        |                                                |                   |          |                             |            |
| (PEF) Backpack                       | k Electrofisher                                                                   | (VOG) V                | Visual Observation, Gro                        | ound              |          |                             |            |
|                                      |                                                                                   |                        |                                                |                   |          |                             |            |
|                                      |                                                                                   |                        |                                                |                   |          |                             |            |
|                                      |                                                                                   |                        |                                                |                   |          |                             |            |
|                                      |                                                                                   |                        |                                                |                   |          |                             |            |
|                                      |                                                                                   |                        |                                                |                   |          |                             |            |
|                                      |                                                                                   |                        |                                                |                   |          |                             |            |
|                                      |                                                                                   |                        |                                                |                   |          |                             |            |
|                                      |                                                                                   |                        |                                                |                   |          |                             |            |
|                                      |                                                                                   |                        |                                                |                   |          |                             |            |
|                                      |                                                                                   |                        |                                                |                   |          |                             |            |
| Additional Comn                      | Č                                                                                 |                        |                                                |                   |          |                             |            |
|                                      | enile coho salmon and three juvenile Dolly esence to waypoint 44C05HAB (60.815215 |                        |                                                |                   |          |                             |            |
|                                      | ed from the bank.                                                                 | ,, 1 (0.01 (0.22)      | ,, where two dealt chair                       | s <b>u</b> s      | addit p  |                             |            |
| Name of Obse                         | erver: Taylor Cubbage, Fishery Biologist 1                                        | -                      | Phone:                                         |                   | Date     | Printed:                    | 10/11/2024 |
| Signat                               | ture:                                                                             |                        |                                                |                   |          |                             |            |
| _                                    | dress: Department of Fish & Game, Sport l                                         | Fish                   |                                                |                   |          |                             |            |
| 1100                                 | 333 Raspberry Rd.                                                                 | 1911                   |                                                |                   |          |                             |            |
|                                      | Anchorage, AK 99518                                                               |                        |                                                |                   |          |                             |            |
| This certifies that                  | t in my best professional judgment and                                            | helief the abov        | ve information is evide                        | ence that this wa | terhods  | should be i                 | included   |
|                                      | n the Anadromous Waters Catalog                                                   | Solice the abov        | mornamon is evide                              | and this We       | souj     | SHOULD DU                   |            |
| Signature of Area                    | a Dialogist.                                                                      |                        | Date:                                          |                   |          |                             |            |