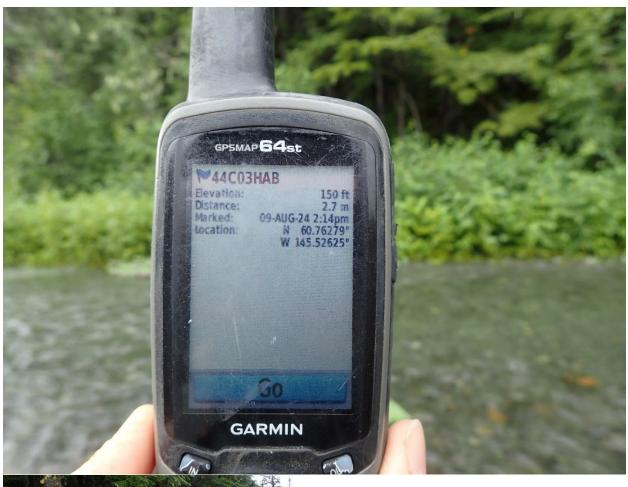

## Fish Survey Nomination Form Anadromous Waters Catalog

| Region: South Co                  |                                                                                                                                                                                                                                                                                                                                                                                                                                                                                                                                                                                                                                                                                                                                                                                                                                                                                                                                                                                                                                                                                                                                                                                                                                                                                                                                                                                                                                                                                                                                                                                                                                                                                                                                                                                                                                                                                                                                                                                                                                                                                                                               | USGS Quad: Cordova D-5 |                                             |                    |             |                 |           |
|-----------------------------------|-------------------------------------------------------------------------------------------------------------------------------------------------------------------------------------------------------------------------------------------------------------------------------------------------------------------------------------------------------------------------------------------------------------------------------------------------------------------------------------------------------------------------------------------------------------------------------------------------------------------------------------------------------------------------------------------------------------------------------------------------------------------------------------------------------------------------------------------------------------------------------------------------------------------------------------------------------------------------------------------------------------------------------------------------------------------------------------------------------------------------------------------------------------------------------------------------------------------------------------------------------------------------------------------------------------------------------------------------------------------------------------------------------------------------------------------------------------------------------------------------------------------------------------------------------------------------------------------------------------------------------------------------------------------------------------------------------------------------------------------------------------------------------------------------------------------------------------------------------------------------------------------------------------------------------------------------------------------------------------------------------------------------------------------------------------------------------------------------------------------------------|------------------------|---------------------------------------------|--------------------|-------------|-----------------|-----------|
|                                   | ters Catalog Number of Waterway:                                                                                                                                                                                                                                                                                                                                                                                                                                                                                                                                                                                                                                                                                                                                                                                                                                                                                                                                                                                                                                                                                                                                                                                                                                                                                                                                                                                                                                                                                                                                                                                                                                                                                                                                                                                                                                                                                                                                                                                                                                                                                              |                        |                                             |                    |             | <b></b>         | _         |
|                                   | ay: Seabeef Creek                                                                                                                                                                                                                                                                                                                                                                                                                                                                                                                                                                                                                                                                                                                                                                                                                                                                                                                                                                                                                                                                                                                                                                                                                                                                                                                                                                                                                                                                                                                                                                                                                                                                                                                                                                                                                                                                                                                                                                                                                                                                                                             |                        |                                             | USGS Name          | [           | Local N         |           |
| ✓ Addition                        | ☐ Deletion For a second Property of the seco | or Office Use          | ☐ Correction                                |                    | Ba          | ackup Info      | ormation  |
| Nomination #                      |                                                                                                                                                                                                                                                                                                                                                                                                                                                                                                                                                                                                                                                                                                                                                                                                                                                                                                                                                                                                                                                                                                                                                                                                                                                                                                                                                                                                                                                                                                                                                                                                                                                                                                                                                                                                                                                                                                                                                                                                                                                                                                                               |                        |                                             |                    |             |                 | -         |
|                                   |                                                                                                                                                                                                                                                                                                                                                                                                                                                                                                                                                                                                                                                                                                                                                                                                                                                                                                                                                                                                                                                                                                                                                                                                                                                                                                                                                                                                                                                                                                                                                                                                                                                                                                                                                                                                                                                                                                                                                                                                                                                                                                                               |                        | Fisheries Scientist                         |                    |             | Date            |           |
|                                   | Atlas Catalog                                                                                                                                                                                                                                                                                                                                                                                                                                                                                                                                                                                                                                                                                                                                                                                                                                                                                                                                                                                                                                                                                                                                                                                                                                                                                                                                                                                                                                                                                                                                                                                                                                                                                                                                                                                                                                                                                                                                                                                                                                                                                                                 | H:                     | abitat Operations Man                       | ager               | <del></del> | Date            | -         |
|                                   | Both                                                                                                                                                                                                                                                                                                                                                                                                                                                                                                                                                                                                                                                                                                                                                                                                                                                                                                                                                                                                                                                                                                                                                                                                                                                                                                                                                                                                                                                                                                                                                                                                                                                                                                                                                                                                                                                                                                                                                                                                                                                                                                                          |                        | AWC Project Biologis                        | st                 |             | Date            | -         |
| Revision Code:                    |                                                                                                                                                                                                                                                                                                                                                                                                                                                                                                                                                                                                                                                                                                                                                                                                                                                                                                                                                                                                                                                                                                                                                                                                                                                                                                                                                                                                                                                                                                                                                                                                                                                                                                                                                                                                                                                                                                                                                                                                                                                                                                                               |                        | GIS Analyst                                 | <u></u>            |             | Date            | -         |
| Site Information                  | Station: FSCB2344C03 Date Observed:                                                                                                                                                                                                                                                                                                                                                                                                                                                                                                                                                                                                                                                                                                                                                                                                                                                                                                                                                                                                                                                                                                                                                                                                                                                                                                                                                                                                                                                                                                                                                                                                                                                                                                                                                                                                                                                                                                                                                                                                                                                                                           | : 8/9/2024             | Legal Desc.:                                | ]                  | Latitude: I |                 | Datum:    |
|                                   |                                                                                                                                                                                                                                                                                                                                                                                                                                                                                                                                                                                                                                                                                                                                                                                                                                                                                                                                                                                                                                                                                                                                                                                                                                                                                                                                                                                                                                                                                                                                                                                                                                                                                                                                                                                                                                                                                                                                                                                                                                                                                                                               |                        |                                             | Up Stream          |             |                 |           |
|                                   |                                                                                                                                                                                                                                                                                                                                                                                                                                                                                                                                                                                                                                                                                                                                                                                                                                                                                                                                                                                                                                                                                                                                                                                                                                                                                                                                                                                                                                                                                                                                                                                                                                                                                                                                                                                                                                                                                                                                                                                                                                                                                                                               |                        |                                             | Down Stream        | 60.76279 -  | 145.52624       | WGS84     |
|                                   | Tributary to North Fork Rude River.                                                                                                                                                                                                                                                                                                                                                                                                                                                                                                                                                                                                                                                                                                                                                                                                                                                                                                                                                                                                                                                                                                                                                                                                                                                                                                                                                                                                                                                                                                                                                                                                                                                                                                                                                                                                                                                                                                                                                                                                                                                                                           |                        |                                             |                    |             |                 |           |
| Life History: An                  |                                                                                                                                                                                                                                                                                                                                                                                                                                                                                                                                                                                                                                                                                                                                                                                                                                                                                                                                                                                                                                                                                                                                                                                                                                                                                                                                                                                                                                                                                                                                                                                                                                                                                                                                                                                                                                                                                                                                                                                                                                                                                                                               |                        |                                             |                    |             |                 |           |
| _                                 | Stage: coho salmon juvenile<br>Stage: Dolly Varden adult                                                                                                                                                                                                                                                                                                                                                                                                                                                                                                                                                                                                                                                                                                                                                                                                                                                                                                                                                                                                                                                                                                                                                                                                                                                                                                                                                                                                                                                                                                                                                                                                                                                                                                                                                                                                                                                                                                                                                                                                                                                                      |                        | mpling Method (No. of                       |                    |             |                 |           |
| -                                 | Stage: Dolly Varden juvenile                                                                                                                                                                                                                                                                                                                                                                                                                                                                                                                                                                                                                                                                                                                                                                                                                                                                                                                                                                                                                                                                                                                                                                                                                                                                                                                                                                                                                                                                                                                                                                                                                                                                                                                                                                                                                                                                                                                                                                                                                                                                                                  |                        | mpling Method (No. of mpling Method (No. of |                    |             |                 |           |
| Species (Effec                    | rage. Bony varuen javenne                                                                                                                                                                                                                                                                                                                                                                                                                                                                                                                                                                                                                                                                                                                                                                                                                                                                                                                                                                                                                                                                                                                                                                                                                                                                                                                                                                                                                                                                                                                                                                                                                                                                                                                                                                                                                                                                                                                                                                                                                                                                                                     | <b>5u</b>              | impling internot (1101 of                   | 11311): 1 E1 ())   |             |                 |           |
| Key to Sample M                   | <u>lethod</u>                                                                                                                                                                                                                                                                                                                                                                                                                                                                                                                                                                                                                                                                                                                                                                                                                                                                                                                                                                                                                                                                                                                                                                                                                                                                                                                                                                                                                                                                                                                                                                                                                                                                                                                                                                                                                                                                                                                                                                                                                                                                                                                 |                        |                                             |                    |             |                 |           |
| (PEF) Backpac                     | k Electrofisher                                                                                                                                                                                                                                                                                                                                                                                                                                                                                                                                                                                                                                                                                                                                                                                                                                                                                                                                                                                                                                                                                                                                                                                                                                                                                                                                                                                                                                                                                                                                                                                                                                                                                                                                                                                                                                                                                                                                                                                                                                                                                                               | (VOG)                  | Visual Observation, Gro                     | ound               |             |                 |           |
| Additional Common where two juver | <b>nents:</b> Add coho salmon rearing and D<br>nile coho salmon and four juvenile Dolly                                                                                                                                                                                                                                                                                                                                                                                                                                                                                                                                                                                                                                                                                                                                                                                                                                                                                                                                                                                                                                                                                                                                                                                                                                                                                                                                                                                                                                                                                                                                                                                                                                                                                                                                                                                                                                                                                                                                                                                                                                       |                        |                                             |                    | .764081,-1  | 45.527860       | )),       |
| Name of Obse                      | erver: Taylor Cubbage, Fishery Biologist                                                                                                                                                                                                                                                                                                                                                                                                                                                                                                                                                                                                                                                                                                                                                                                                                                                                                                                                                                                                                                                                                                                                                                                                                                                                                                                                                                                                                                                                                                                                                                                                                                                                                                                                                                                                                                                                                                                                                                                                                                                                                      | 1                      | Phone:                                      |                    | Date Pri    | nted: <u>1(</u> | 0/11/2024 |
| Signa                             |                                                                                                                                                                                                                                                                                                                                                                                                                                                                                                                                                                                                                                                                                                                                                                                                                                                                                                                                                                                                                                                                                                                                                                                                                                                                                                                                                                                                                                                                                                                                                                                                                                                                                                                                                                                                                                                                                                                                                                                                                                                                                                                               |                        |                                             |                    |             | _               |           |
| · ·                               | dress: Department of Fish & Game, Sport<br>333 Raspberry Rd.<br>Anchorage, AK 99518                                                                                                                                                                                                                                                                                                                                                                                                                                                                                                                                                                                                                                                                                                                                                                                                                                                                                                                                                                                                                                                                                                                                                                                                                                                                                                                                                                                                                                                                                                                                                                                                                                                                                                                                                                                                                                                                                                                                                                                                                                           | t Fish                 |                                             |                    |             |                 |           |
|                                   | t in my best professional judgment and<br>n the Anadromous Waters Catalog                                                                                                                                                                                                                                                                                                                                                                                                                                                                                                                                                                                                                                                                                                                                                                                                                                                                                                                                                                                                                                                                                                                                                                                                                                                                                                                                                                                                                                                                                                                                                                                                                                                                                                                                                                                                                                                                                                                                                                                                                                                     | l belief the abo       | ove information is evide                    | ence that this wat | erbody sh   | ould be in      | cluded    |
| Signature of Are                  | a Biologist:                                                                                                                                                                                                                                                                                                                                                                                                                                                                                                                                                                                                                                                                                                                                                                                                                                                                                                                                                                                                                                                                                                                                                                                                                                                                                                                                                                                                                                                                                                                                                                                                                                                                                                                                                                                                                                                                                                                                                                                                                                                                                                                  |                        | Date:                                       |                    |             |                 |           |