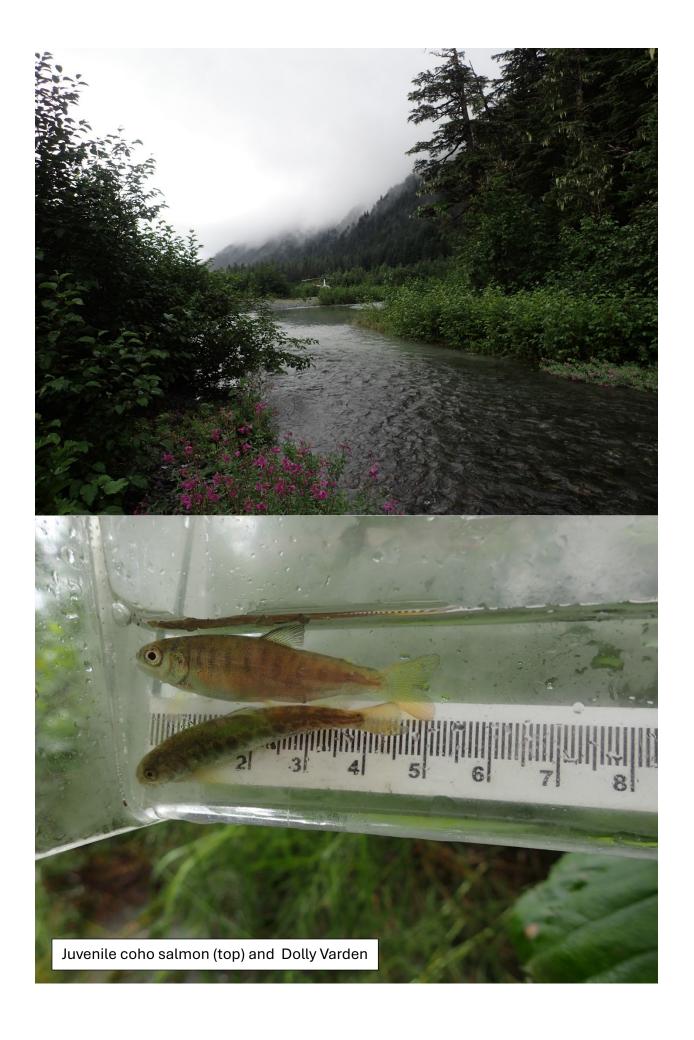

## Fish Survey Nomination Form Anadromous Waters Catalog

| Region: South Co                  |                                                                                                                                                                                                                                                                                                                                                                                                                                                                                                                                                                                                                                                                                                                                                                                                                                                                                                                                                                                                                                                                                                                                                                                                                                                                                                                                                                                                                                                                                                                                                                                                                                                                                                                                                                                                                                                                                                                                                                                                                                                                                                                               | USGS Quad: Cordova D-5 |                                             |                    |             |                 |           |
|-----------------------------------|-------------------------------------------------------------------------------------------------------------------------------------------------------------------------------------------------------------------------------------------------------------------------------------------------------------------------------------------------------------------------------------------------------------------------------------------------------------------------------------------------------------------------------------------------------------------------------------------------------------------------------------------------------------------------------------------------------------------------------------------------------------------------------------------------------------------------------------------------------------------------------------------------------------------------------------------------------------------------------------------------------------------------------------------------------------------------------------------------------------------------------------------------------------------------------------------------------------------------------------------------------------------------------------------------------------------------------------------------------------------------------------------------------------------------------------------------------------------------------------------------------------------------------------------------------------------------------------------------------------------------------------------------------------------------------------------------------------------------------------------------------------------------------------------------------------------------------------------------------------------------------------------------------------------------------------------------------------------------------------------------------------------------------------------------------------------------------------------------------------------------------|------------------------|---------------------------------------------|--------------------|-------------|-----------------|-----------|
|                                   | ters Catalog Number of Waterway:                                                                                                                                                                                                                                                                                                                                                                                                                                                                                                                                                                                                                                                                                                                                                                                                                                                                                                                                                                                                                                                                                                                                                                                                                                                                                                                                                                                                                                                                                                                                                                                                                                                                                                                                                                                                                                                                                                                                                                                                                                                                                              |                        |                                             |                    |             | <b></b>         | _         |
|                                   | ay: Seabeef Creek                                                                                                                                                                                                                                                                                                                                                                                                                                                                                                                                                                                                                                                                                                                                                                                                                                                                                                                                                                                                                                                                                                                                                                                                                                                                                                                                                                                                                                                                                                                                                                                                                                                                                                                                                                                                                                                                                                                                                                                                                                                                                                             |                        |                                             | USGS Name          | [           | Local N         |           |
| ✓ Addition                        | ☐ Deletion For a second Property of the seco | or Office Use          | ☐ Correction                                |                    | Ba          | ackup Info      | ormation  |
| Nomination #                      |                                                                                                                                                                                                                                                                                                                                                                                                                                                                                                                                                                                                                                                                                                                                                                                                                                                                                                                                                                                                                                                                                                                                                                                                                                                                                                                                                                                                                                                                                                                                                                                                                                                                                                                                                                                                                                                                                                                                                                                                                                                                                                                               |                        |                                             |                    |             |                 | -         |
|                                   |                                                                                                                                                                                                                                                                                                                                                                                                                                                                                                                                                                                                                                                                                                                                                                                                                                                                                                                                                                                                                                                                                                                                                                                                                                                                                                                                                                                                                                                                                                                                                                                                                                                                                                                                                                                                                                                                                                                                                                                                                                                                                                                               |                        | Fisheries Scientist                         |                    |             | Date            |           |
|                                   | Atlas Catalog                                                                                                                                                                                                                                                                                                                                                                                                                                                                                                                                                                                                                                                                                                                                                                                                                                                                                                                                                                                                                                                                                                                                                                                                                                                                                                                                                                                                                                                                                                                                                                                                                                                                                                                                                                                                                                                                                                                                                                                                                                                                                                                 | H:                     | abitat Operations Man                       | ager               | <del></del> | Date            | -         |
|                                   | Both                                                                                                                                                                                                                                                                                                                                                                                                                                                                                                                                                                                                                                                                                                                                                                                                                                                                                                                                                                                                                                                                                                                                                                                                                                                                                                                                                                                                                                                                                                                                                                                                                                                                                                                                                                                                                                                                                                                                                                                                                                                                                                                          |                        | AWC Project Biologis                        | st                 |             | Date            | -         |
| Revision Code:                    |                                                                                                                                                                                                                                                                                                                                                                                                                                                                                                                                                                                                                                                                                                                                                                                                                                                                                                                                                                                                                                                                                                                                                                                                                                                                                                                                                                                                                                                                                                                                                                                                                                                                                                                                                                                                                                                                                                                                                                                                                                                                                                                               |                        | GIS Analyst                                 | <u></u>            |             | Date            | -         |
| Site Information                  | Station: FSCB2344C03 Date Observed:                                                                                                                                                                                                                                                                                                                                                                                                                                                                                                                                                                                                                                                                                                                                                                                                                                                                                                                                                                                                                                                                                                                                                                                                                                                                                                                                                                                                                                                                                                                                                                                                                                                                                                                                                                                                                                                                                                                                                                                                                                                                                           | : 8/9/2024             | Legal Desc.:                                | ]                  | Latitude: I |                 | Datum:    |
|                                   |                                                                                                                                                                                                                                                                                                                                                                                                                                                                                                                                                                                                                                                                                                                                                                                                                                                                                                                                                                                                                                                                                                                                                                                                                                                                                                                                                                                                                                                                                                                                                                                                                                                                                                                                                                                                                                                                                                                                                                                                                                                                                                                               |                        |                                             | Up Stream          |             |                 |           |
|                                   |                                                                                                                                                                                                                                                                                                                                                                                                                                                                                                                                                                                                                                                                                                                                                                                                                                                                                                                                                                                                                                                                                                                                                                                                                                                                                                                                                                                                                                                                                                                                                                                                                                                                                                                                                                                                                                                                                                                                                                                                                                                                                                                               |                        |                                             | Down Stream        | 60.76279 -  | 145.52624       | WGS84     |
|                                   | Tributary to North Fork Rude River.                                                                                                                                                                                                                                                                                                                                                                                                                                                                                                                                                                                                                                                                                                                                                                                                                                                                                                                                                                                                                                                                                                                                                                                                                                                                                                                                                                                                                                                                                                                                                                                                                                                                                                                                                                                                                                                                                                                                                                                                                                                                                           |                        |                                             |                    |             |                 |           |
| Life History: An                  |                                                                                                                                                                                                                                                                                                                                                                                                                                                                                                                                                                                                                                                                                                                                                                                                                                                                                                                                                                                                                                                                                                                                                                                                                                                                                                                                                                                                                                                                                                                                                                                                                                                                                                                                                                                                                                                                                                                                                                                                                                                                                                                               |                        |                                             |                    |             |                 |           |
| _                                 | Stage: coho salmon juvenile<br>Stage: Dolly Varden adult                                                                                                                                                                                                                                                                                                                                                                                                                                                                                                                                                                                                                                                                                                                                                                                                                                                                                                                                                                                                                                                                                                                                                                                                                                                                                                                                                                                                                                                                                                                                                                                                                                                                                                                                                                                                                                                                                                                                                                                                                                                                      |                        | mpling Method (No. of                       |                    |             |                 |           |
| -                                 | Stage: Dolly Varden juvenile                                                                                                                                                                                                                                                                                                                                                                                                                                                                                                                                                                                                                                                                                                                                                                                                                                                                                                                                                                                                                                                                                                                                                                                                                                                                                                                                                                                                                                                                                                                                                                                                                                                                                                                                                                                                                                                                                                                                                                                                                                                                                                  |                        | mpling Method (No. of mpling Method (No. of |                    |             |                 |           |
| Species (Effec                    | rage. Bony varuen javenne                                                                                                                                                                                                                                                                                                                                                                                                                                                                                                                                                                                                                                                                                                                                                                                                                                                                                                                                                                                                                                                                                                                                                                                                                                                                                                                                                                                                                                                                                                                                                                                                                                                                                                                                                                                                                                                                                                                                                                                                                                                                                                     | <b>5u</b>              | impling internot (1101 of                   | 11311): 1 E1 ())   |             |                 |           |
| Key to Sample M                   | <u>lethod</u>                                                                                                                                                                                                                                                                                                                                                                                                                                                                                                                                                                                                                                                                                                                                                                                                                                                                                                                                                                                                                                                                                                                                                                                                                                                                                                                                                                                                                                                                                                                                                                                                                                                                                                                                                                                                                                                                                                                                                                                                                                                                                                                 |                        |                                             |                    |             |                 |           |
| (PEF) Backpac                     | k Electrofisher                                                                                                                                                                                                                                                                                                                                                                                                                                                                                                                                                                                                                                                                                                                                                                                                                                                                                                                                                                                                                                                                                                                                                                                                                                                                                                                                                                                                                                                                                                                                                                                                                                                                                                                                                                                                                                                                                                                                                                                                                                                                                                               | (VOG)                  | Visual Observation, Gro                     | ound               |             |                 |           |
| Additional Common where two juver | <b>nents:</b> Add coho salmon rearing and D<br>nile coho salmon and four juvenile Dolly                                                                                                                                                                                                                                                                                                                                                                                                                                                                                                                                                                                                                                                                                                                                                                                                                                                                                                                                                                                                                                                                                                                                                                                                                                                                                                                                                                                                                                                                                                                                                                                                                                                                                                                                                                                                                                                                                                                                                                                                                                       |                        |                                             |                    | .764081,-1  | 45.527860       | )),       |
| Name of Obse                      | erver: Taylor Cubbage, Fishery Biologist                                                                                                                                                                                                                                                                                                                                                                                                                                                                                                                                                                                                                                                                                                                                                                                                                                                                                                                                                                                                                                                                                                                                                                                                                                                                                                                                                                                                                                                                                                                                                                                                                                                                                                                                                                                                                                                                                                                                                                                                                                                                                      | 1                      | Phone:                                      |                    | Date Pri    | nted: <u>1(</u> | 0/11/2024 |
| Signa                             |                                                                                                                                                                                                                                                                                                                                                                                                                                                                                                                                                                                                                                                                                                                                                                                                                                                                                                                                                                                                                                                                                                                                                                                                                                                                                                                                                                                                                                                                                                                                                                                                                                                                                                                                                                                                                                                                                                                                                                                                                                                                                                                               |                        |                                             |                    |             | _               |           |
| · ·                               | dress: Department of Fish & Game, Sport<br>333 Raspberry Rd.<br>Anchorage, AK 99518                                                                                                                                                                                                                                                                                                                                                                                                                                                                                                                                                                                                                                                                                                                                                                                                                                                                                                                                                                                                                                                                                                                                                                                                                                                                                                                                                                                                                                                                                                                                                                                                                                                                                                                                                                                                                                                                                                                                                                                                                                           | t Fish                 |                                             |                    |             |                 |           |
|                                   | t in my best professional judgment and<br>n the Anadromous Waters Catalog                                                                                                                                                                                                                                                                                                                                                                                                                                                                                                                                                                                                                                                                                                                                                                                                                                                                                                                                                                                                                                                                                                                                                                                                                                                                                                                                                                                                                                                                                                                                                                                                                                                                                                                                                                                                                                                                                                                                                                                                                                                     | l belief the abo       | ove information is evide                    | ence that this wat | erbody sh   | ould be in      | cluded    |
| Signature of Are                  | a Biologist:                                                                                                                                                                                                                                                                                                                                                                                                                                                                                                                                                                                                                                                                                                                                                                                                                                                                                                                                                                                                                                                                                                                                                                                                                                                                                                                                                                                                                                                                                                                                                                                                                                                                                                                                                                                                                                                                                                                                                                                                                                                                                                                  |                        | Date:                                       |                    |             |                 |           |