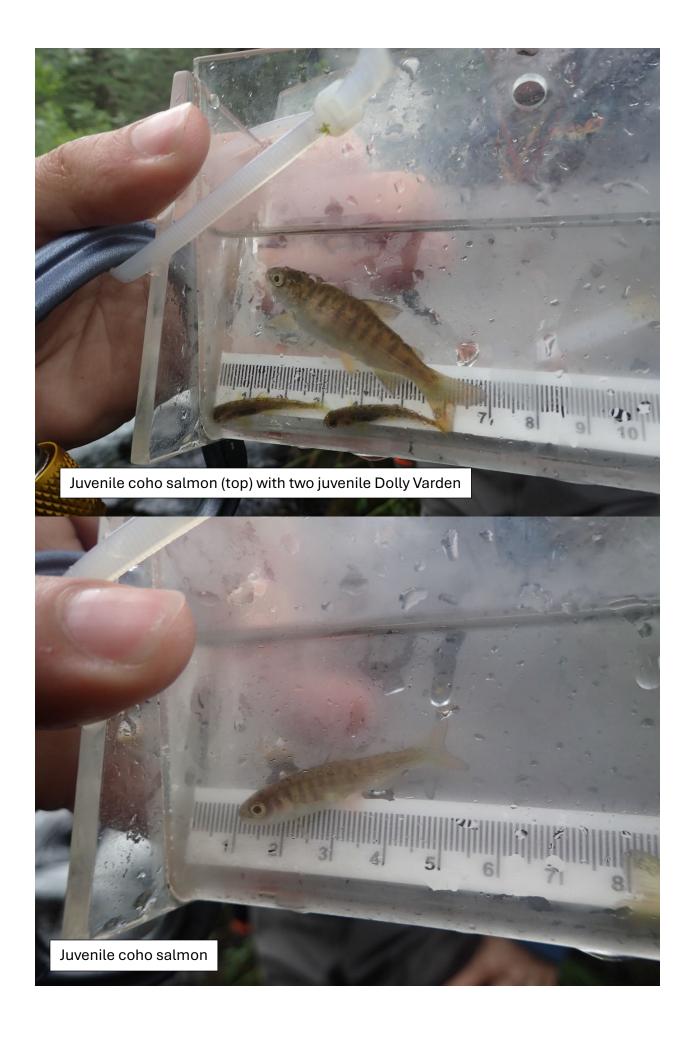

## Fish Survey Nomination Form Anadromous Waters Catalog

| Region: South Ce                        |                                                                                        | USGS Quad: Cordova B-2 |                          |                          |          |                                      |            |
|-----------------------------------------|----------------------------------------------------------------------------------------|------------------------|--------------------------|--------------------------|----------|--------------------------------------|------------|
|                                         | ers Catalog Number of Waterway: 212                                                    | -20-10020-210          | 09                       | TIGGG N                  |          | □ <b></b>                            | NT         |
| Name of waterway  ✓ Addition            | y: Poquossum Creek  Deletion                                                           |                        | Correction               | USGS Name                | e $\Box$ | Local Backup Inf                     |            |
| Addition                                | Fo                                                                                     | or Office Use          | Correction               |                          |          | Васкир пп                            | ormation   |
| Nomination #                            |                                                                                        |                        |                          |                          | _        |                                      | _          |
|                                         |                                                                                        |                        | Fisheries Scientist      |                          |          | Date                                 |            |
| Revision Year:                          |                                                                                        |                        |                          |                          | _        |                                      | _          |
| Revision to:                            | Atlas Catalog                                                                          | Н                      | abitat Operations Man    | ager                     |          | Date                                 |            |
| Te vision to:                           | Both                                                                                   |                        | AWAR I ARIA I            |                          | _        |                                      | _          |
| Povision Code                           |                                                                                        |                        | AWC Project Biologic     | st                       |          | Date                                 |            |
| Revision Code.                          |                                                                                        |                        | CIC Analyst              | <del></del>              | _        | Doto                                 | _          |
| C'. T. P                                | G(4) FSCD2241C02 D 4 OL 1                                                              | 9/6/2024               | GIS Analyst              |                          | T 4'4 1  | Date                                 | D 4        |
| Site Information                        | Station: FSCB2341C03 Date Observed:                                                    | 8/0/2024               | Legal Desc.:             | Un Stream                |          | : <b>Longitude</b> :<br>2 -144.56221 |            |
|                                         |                                                                                        |                        |                          | Down Stream              |          |                                      |            |
| <b>Station Comments:</b>                | Small stream, high elevation gain. Cascade at                                          | upper waypoint         |                          |                          |          |                                      |            |
| Life History: Ana                       | adromous                                                                               |                        |                          |                          |          |                                      |            |
| -                                       | tage: sockeye salmon adult                                                             | Sa                     | ampling Method (No. of   | <b>f fish):</b> VOG (1)  |          |                                      |            |
| Species\LifeStage: coho salmon juvenile |                                                                                        |                        | ampling Method (No. of   |                          |          |                                      |            |
| Species\LifeS                           | tage: Dolly Varden juvenile                                                            | Sa                     | ampling Method (No. of   | <b>f fish):</b> PEF (12) |          |                                      |            |
| Life History: Res                       | sident                                                                                 |                        |                          |                          |          |                                      |            |
| Species\LifeS                           | tage: slimy sculpin juvenile/adult                                                     | Sa                     | ampling Method (No. of   | <b>f fish):</b> PEF (9)  |          |                                      |            |
| Key to Sample M                         | ethod                                                                                  |                        |                          |                          |          |                                      |            |
| _                                       | bservation, Ground                                                                     | (DEE)                  | Backpack Electrofisher   |                          |          |                                      |            |
| (VOG) Visual Ol                         | osci vation, Ground                                                                    | (I LI')                | Dackpack Licetronsher    |                          |          |                                      |            |
|                                         |                                                                                        |                        |                          |                          |          |                                      |            |
|                                         |                                                                                        |                        |                          |                          |          |                                      |            |
|                                         |                                                                                        |                        |                          |                          |          |                                      |            |
|                                         |                                                                                        |                        |                          |                          |          |                                      |            |
|                                         |                                                                                        |                        |                          |                          |          |                                      |            |
|                                         |                                                                                        |                        |                          |                          |          |                                      |            |
|                                         |                                                                                        |                        |                          |                          |          |                                      |            |
|                                         |                                                                                        |                        |                          |                          |          |                                      |            |
|                                         |                                                                                        |                        |                          |                          |          |                                      |            |
|                                         |                                                                                        |                        |                          |                          |          |                                      |            |
|                                         |                                                                                        |                        |                          |                          |          |                                      |            |
| Additional Comm                         | <b>nents:</b> Add Dolly Varden rearing and c ille coho salmon and three juvenile Dolly |                        |                          |                          |          |                                      |            |
|                                         | non presence at the mouth 41C03 (60.359)                                               |                        |                          |                          |          |                                      | itation    |
|                                         |                                                                                        | ,                      |                          | •                        |          | •                                    |            |
| Name of Obser                           | rver: Taylor Cubbage, Fishery Biologist                                                | 1                      | Phone:                   |                          | Date 1   | Printed: 1                           | 10/11/2024 |
| Signat                                  | ure.                                                                                   |                        |                          |                          |          |                                      |            |
| e                                       |                                                                                        | Eigh                   |                          |                          |          |                                      |            |
| Addi                                    | ress: Department of Fish & Game, Sport 333 Raspberry Rd.                               | risn                   |                          |                          |          |                                      |            |
|                                         | Anchorage, AK 99518                                                                    |                        |                          |                          |          |                                      |            |
| 701 ·                                   |                                                                                        | 1 10 0 11 -            |                          | 45                       |          |                                      | , , ,      |
|                                         | in my best professional judgment and<br>the Anadromous Waters Catalog                  | belief the abo         | ove information is evide | ence that this wa        | iterbody | should be i                          | ncluded    |
| m or ucicicu iroll                      | i die Anadi omous Waters Catalog                                                       |                        |                          |                          |          |                                      |            |
| Signature of Area                       | Biologist:                                                                             |                        | Date:                    |                          |          |                                      |            |