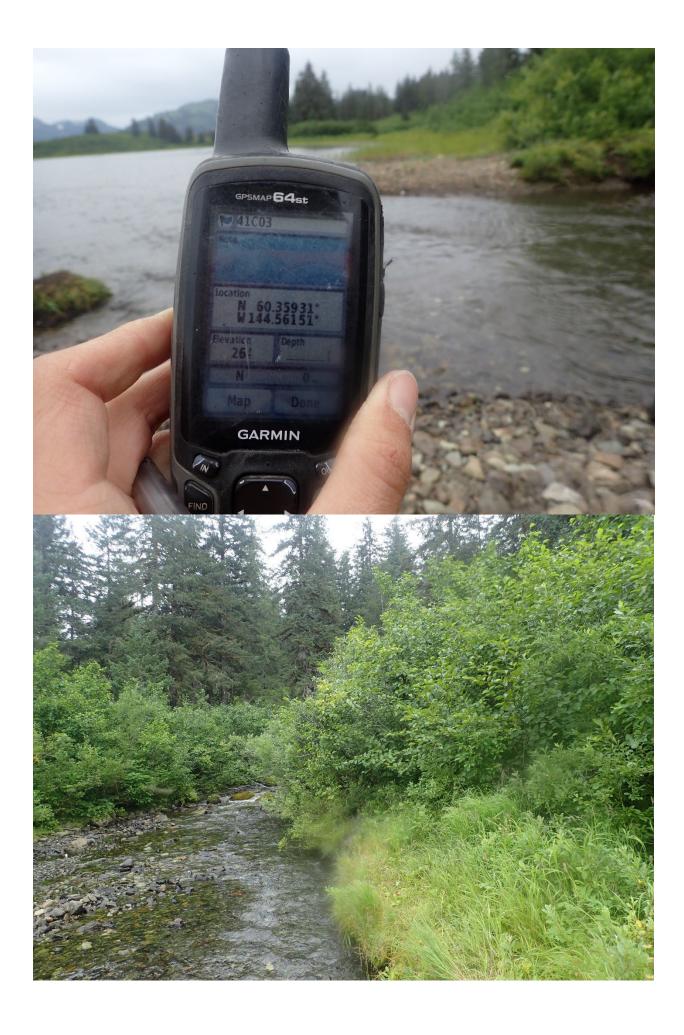

## Fish Survey Nomination Form Anadromous Waters Catalog

| Region: South Ce                        |                                                                                        | USGS Quad: Cordova B-2 |                          |                          |          |                                      |            |
|-----------------------------------------|----------------------------------------------------------------------------------------|------------------------|--------------------------|--------------------------|----------|--------------------------------------|------------|
|                                         | ers Catalog Number of Waterway: 212                                                    | -20-10020-210          | 09                       | TIGGG N                  |          | □ <b></b>                            | NT         |
| Name of waterway  ✓ Addition            | y: Poquossum Creek  Deletion                                                           |                        | Correction               | USGS Name                | e $\Box$ | Local Backup Inf                     |            |
| Addition                                | Fo                                                                                     | or Office Use          | Correction               |                          |          | Васкир пп                            | ormation   |
| Nomination #                            |                                                                                        |                        |                          |                          | _        |                                      | _          |
|                                         |                                                                                        |                        | Fisheries Scientist      |                          |          | Date                                 |            |
| Revision Year:                          |                                                                                        |                        |                          |                          | _        |                                      | _          |
| Revision to:                            | Atlas Catalog                                                                          | Н                      | abitat Operations Man    | ager                     |          | Date                                 |            |
| Te vision to:                           | Both                                                                                   |                        | AWAR I ARIA I            |                          | _        |                                      | _          |
| Povision Code                           |                                                                                        |                        | AWC Project Biologic     | st                       |          | Date                                 |            |
| Revision Code.                          |                                                                                        |                        | CIC Analyst              | <del></del>              | _        | Doto                                 | _          |
| C'. T. P                                | G(4) FSCD2241C02 D 4 OL 1                                                              | 9/6/2024               | GIS Analyst              |                          | T 4'4 1  | Date                                 | D 4        |
| Site Information                        | Station: FSCB2341C03 Date Observed:                                                    | 8/0/2024               | Legal Desc.:             | Un Stream                |          | : <b>Longitude</b> :<br>2 -144.56221 |            |
|                                         |                                                                                        |                        |                          | Down Stream              |          |                                      |            |
| <b>Station Comments:</b>                | Small stream, high elevation gain. Cascade at                                          | upper waypoint         |                          |                          |          |                                      |            |
| Life History: Ana                       | adromous                                                                               |                        |                          |                          |          |                                      |            |
| -                                       | tage: sockeye salmon adult                                                             | Sa                     | ampling Method (No. of   | <b>f fish):</b> VOG (1)  |          |                                      |            |
| Species\LifeStage: coho salmon juvenile |                                                                                        |                        | ampling Method (No. of   |                          |          |                                      |            |
| Species\LifeS                           | tage: Dolly Varden juvenile                                                            | Sa                     | ampling Method (No. of   | <b>f fish):</b> PEF (12) |          |                                      |            |
| Life History: Res                       | sident                                                                                 |                        |                          |                          |          |                                      |            |
| Species\LifeS                           | tage: slimy sculpin juvenile/adult                                                     | Sa                     | ampling Method (No. of   | <b>f fish):</b> PEF (9)  |          |                                      |            |
| Key to Sample M                         | ethod                                                                                  |                        |                          |                          |          |                                      |            |
| _                                       | bservation, Ground                                                                     | (DEE)                  | Backpack Electrofisher   |                          |          |                                      |            |
| (VOG) Visual Ol                         | osci vation, Ground                                                                    | (I LI')                | Dackpack Licetronsher    |                          |          |                                      |            |
|                                         |                                                                                        |                        |                          |                          |          |                                      |            |
|                                         |                                                                                        |                        |                          |                          |          |                                      |            |
|                                         |                                                                                        |                        |                          |                          |          |                                      |            |
|                                         |                                                                                        |                        |                          |                          |          |                                      |            |
|                                         |                                                                                        |                        |                          |                          |          |                                      |            |
|                                         |                                                                                        |                        |                          |                          |          |                                      |            |
|                                         |                                                                                        |                        |                          |                          |          |                                      |            |
|                                         |                                                                                        |                        |                          |                          |          |                                      |            |
|                                         |                                                                                        |                        |                          |                          |          |                                      |            |
|                                         |                                                                                        |                        |                          |                          |          |                                      |            |
|                                         |                                                                                        |                        |                          |                          |          |                                      |            |
| Additional Comm                         | <b>nents:</b> Add Dolly Varden rearing and c ille coho salmon and three juvenile Dolly |                        |                          |                          |          |                                      |            |
|                                         | non presence at the mouth 41C03 (60.359)                                               |                        |                          |                          |          |                                      | itation    |
|                                         |                                                                                        | ,                      |                          | •                        |          | •                                    |            |
| Name of Obser                           | rver: Taylor Cubbage, Fishery Biologist                                                | 1                      | Phone:                   |                          | Date 1   | Printed: 1                           | 10/11/2024 |
| Signat                                  | ure.                                                                                   |                        |                          |                          |          |                                      |            |
| e                                       |                                                                                        | Eigh                   |                          |                          |          |                                      |            |
| Addi                                    | ress: Department of Fish & Game, Sport 333 Raspberry Rd.                               | risn                   |                          |                          |          |                                      |            |
|                                         | Anchorage, AK 99518                                                                    |                        |                          |                          |          |                                      |            |
| 701 ·                                   |                                                                                        | 1 10 0 11 -            |                          | 45                       |          |                                      | , , ,      |
|                                         | in my best professional judgment and<br>the Anadromous Waters Catalog                  | belief the abo         | ove information is evide | ence that this wa        | iterbody | should be i                          | ncluded    |
| m or ucicicu iroll                      | i die Anadi omous Waters Catalog                                                       |                        |                          |                          |          |                                      |            |
| Signature of Area                       | Biologist:                                                                             |                        | Date:                    |                          |          |                                      |            |