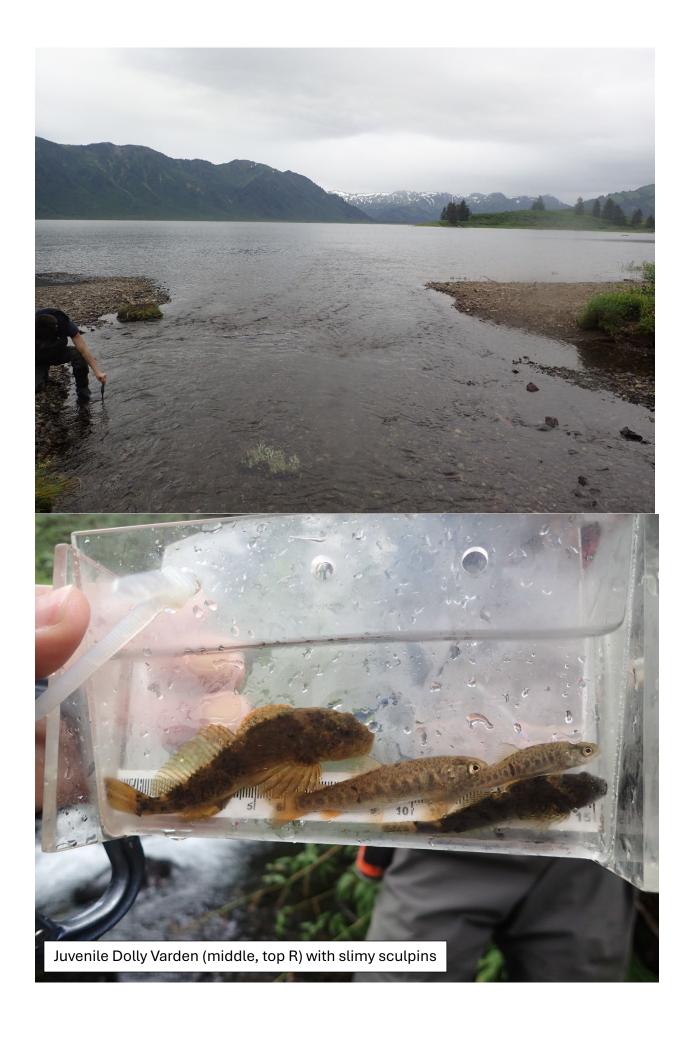

## Fish Survey Nomination Form Anadromous Waters Catalog

| Region: South Ce                        |                                                                                        | USGS Quad: Cordova B-2 |                          |                          |          |                                      |            |
|-----------------------------------------|----------------------------------------------------------------------------------------|------------------------|--------------------------|--------------------------|----------|--------------------------------------|------------|
|                                         | ers Catalog Number of Waterway: 212                                                    | -20-10020-210          | 09                       | TIGGG N                  |          | □ <b></b>                            | NT         |
| Name of waterway  ✓ Addition            | y: Poquossum Creek  Deletion                                                           |                        | Correction               | USGS Name                | e $\Box$ | Local Backup Inf                     |            |
| Addition                                | Fo                                                                                     | or Office Use          | Correction               |                          |          | Васкир пп                            | ormation   |
| Nomination #                            |                                                                                        |                        |                          |                          | _        |                                      | _          |
|                                         |                                                                                        |                        | Fisheries Scientist      |                          |          | Date                                 |            |
| Revision Year:                          |                                                                                        |                        |                          |                          | _        |                                      | _          |
| Revision to:                            | Atlas Catalog                                                                          | Н                      | abitat Operations Man    | ager                     |          | Date                                 |            |
| Te vision to:                           | Both                                                                                   |                        | AWAR I ARIA I            |                          | _        |                                      | _          |
| Povision Code                           |                                                                                        |                        | AWC Project Biologic     | st                       |          | Date                                 |            |
| Revision Code.                          |                                                                                        |                        | CIC Analyst              | <del></del>              | _        | Doto                                 | _          |
| C'. T. P                                | G(4) FSCD2241C02 D 4 OL 1                                                              | 9/6/2024               | GIS Analyst              |                          | T 4'4 1  | Date                                 | D 4        |
| Site Information                        | Station: FSCB2341C03 Date Observed:                                                    | 8/0/2024               | Legal Desc.:             | Un Stream                |          | : <b>Longitude</b> :<br>2 -144.56221 |            |
|                                         |                                                                                        |                        |                          | Down Stream              |          |                                      |            |
| <b>Station Comments:</b>                | Small stream, high elevation gain. Cascade at                                          | upper waypoint         |                          |                          |          |                                      |            |
| Life History: Ana                       | adromous                                                                               |                        |                          |                          |          |                                      |            |
| -                                       | tage: sockeye salmon adult                                                             | Sa                     | ampling Method (No. of   | <b>f fish):</b> VOG (1)  |          |                                      |            |
| Species\LifeStage: coho salmon juvenile |                                                                                        |                        | ampling Method (No. of   |                          |          |                                      |            |
| Species\LifeS                           | tage: Dolly Varden juvenile                                                            | Sa                     | ampling Method (No. of   | <b>f fish):</b> PEF (12) |          |                                      |            |
| Life History: Res                       | sident                                                                                 |                        |                          |                          |          |                                      |            |
| Species\LifeS                           | tage: slimy sculpin juvenile/adult                                                     | Sa                     | ampling Method (No. of   | <b>f fish):</b> PEF (9)  |          |                                      |            |
| Key to Sample M                         | ethod                                                                                  |                        |                          |                          |          |                                      |            |
| _                                       | bservation, Ground                                                                     | (DEE)                  | Backpack Electrofisher   |                          |          |                                      |            |
| (VOG) Visual Ol                         | osci vation, Ground                                                                    | (I LI')                | Dackpack Licetronsher    |                          |          |                                      |            |
|                                         |                                                                                        |                        |                          |                          |          |                                      |            |
|                                         |                                                                                        |                        |                          |                          |          |                                      |            |
|                                         |                                                                                        |                        |                          |                          |          |                                      |            |
|                                         |                                                                                        |                        |                          |                          |          |                                      |            |
|                                         |                                                                                        |                        |                          |                          |          |                                      |            |
|                                         |                                                                                        |                        |                          |                          |          |                                      |            |
|                                         |                                                                                        |                        |                          |                          |          |                                      |            |
|                                         |                                                                                        |                        |                          |                          |          |                                      |            |
|                                         |                                                                                        |                        |                          |                          |          |                                      |            |
|                                         |                                                                                        |                        |                          |                          |          |                                      |            |
|                                         |                                                                                        |                        |                          |                          |          |                                      |            |
| Additional Comm                         | <b>nents:</b> Add Dolly Varden rearing and c ille coho salmon and three juvenile Dolly |                        |                          |                          |          |                                      |            |
|                                         | non presence at the mouth 41C03 (60.359)                                               |                        |                          |                          |          |                                      | itation    |
|                                         |                                                                                        | ,                      |                          | •                        |          | •                                    |            |
| Name of Obser                           | rver: Taylor Cubbage, Fishery Biologist                                                | 1                      | Phone:                   |                          | Date 1   | Printed: 1                           | 10/11/2024 |
| Signat                                  | ure.                                                                                   |                        |                          |                          |          |                                      |            |
| e                                       |                                                                                        | Eigh                   |                          |                          |          |                                      |            |
| Addi                                    | ress: Department of Fish & Game, Sport 333 Raspberry Rd.                               | risn                   |                          |                          |          |                                      |            |
|                                         | Anchorage, AK 99518                                                                    |                        |                          |                          |          |                                      |            |
| 701 ·                                   |                                                                                        | 1 10 0 11 -            |                          | 45                       |          |                                      | , , ,      |
|                                         | in my best professional judgment and<br>the Anadromous Waters Catalog                  | belief the abo         | ove information is evide | ence that this wa        | iterbody | should be i                          | ncluded    |
| m or ucicicu iroll                      | i die Anadi omous Waters Catalog                                                       |                        |                          |                          |          |                                      |            |
| Signature of Area                       | Biologist:                                                                             |                        | Date:                    |                          |          |                                      |            |