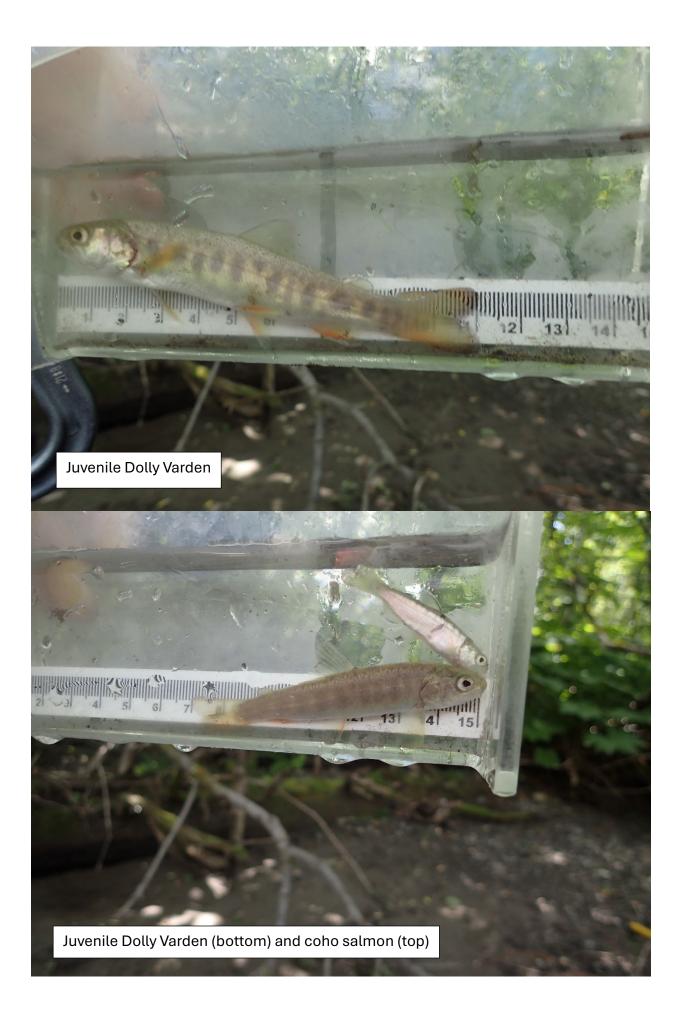

## Fish Survey Nomination Form Anadromous Waters Catalog

| Region: Southeast                               |                             |                |              | USGS Quad: Bering Glacier A-5          |                   |                  |             |          |  |
|-------------------------------------------------|-----------------------------|----------------|--------------|----------------------------------------|-------------------|------------------|-------------|----------|--|
| Anadromous Wat                                  | ters Catalog Number of      | Waterway: 192  | -41-10100-2  | 060-3028                               |                   |                  |             |          |  |
| Name of Waterway: Bokeeyes Creek                |                             |                |              | USGS Na                                |                   | ame 🗌 Local Name |             |          |  |
| ✓ Addition                                      | Dele                        | etion Fo       | or Office Us | e Correction                           |                   |                  | Backup Info | ormation |  |
| Nomination #                                    |                             |                |              |                                        |                   |                  |             |          |  |
| - (0                                            |                             |                |              | Fisheries Scientist                    | ;                 |                  | Date        | -        |  |
| Revision Year:                                  |                             |                |              |                                        |                   |                  |             | _        |  |
| Revision to: Atlas Catalog                      |                             |                |              | Habitat Operations Manager             |                   |                  | Date        |          |  |
| Kevision to.                                    | Both                        |                |              |                                        |                   |                  |             | -        |  |
| Revision Code:                                  |                             |                |              | AWC Project Biologist                  |                   |                  | Date        |          |  |
| Revision Couc.                                  |                             |                |              | GIS Analyst                            | <u></u>           |                  | Date        | -        |  |
| Site Information                                | Station: FSCB2341C01        | Date Observed: | 8/6/2024     | Legal Desc.:                           |                   | Latitude:        | Longitude:  | Datum:   |  |
|                                                 |                             |                |              |                                        | Up Stream         | 60.24993         | -142.83496  | WGS84    |  |
|                                                 |                             |                |              |                                        | Down Stream       | 60.24983         | -142.83578  | WGS84    |  |
| Station Comments:                               | Tributary to Kulthieth Cree | k.             |              |                                        |                   |                  |             |          |  |
| Life History: An                                | adromous                    |                |              |                                        |                   |                  |             |          |  |
| Species\LifeStage: Dolly Varden juvenile        |                             |                | S            | Sampling Method (No. o                 | of fish): PEF (1) |                  |             |          |  |
| Species\LifeStage: coho salmon juvenile         |                             |                | 5            | Sampling Method (No. o                 | of fish): PEF (9) |                  |             |          |  |
| Life History: Re                                | sident                      |                |              |                                        |                   |                  |             |          |  |
| Species\LifeStage: slimy sculpin juvenile/adult |                             |                |              | Sampling Method (No. of fish): PEF (2) |                   |                  |             |          |  |
|                                                 |                             |                |              |                                        |                   |                  |             |          |  |

## Key to Sample Method

(PEF) Backpack Electrofisher

| Additional Comments:    | Add coho salmon rearing and Dolly Varden rearing to upstream waypoint 41C01UP (60.249934, -142.834963), |  |
|-------------------------|---------------------------------------------------------------------------------------------------------|--|
| where one juvenile Doll | y Varden and three juvenile coho salmon were collected via backpack electrofisher.                      |  |