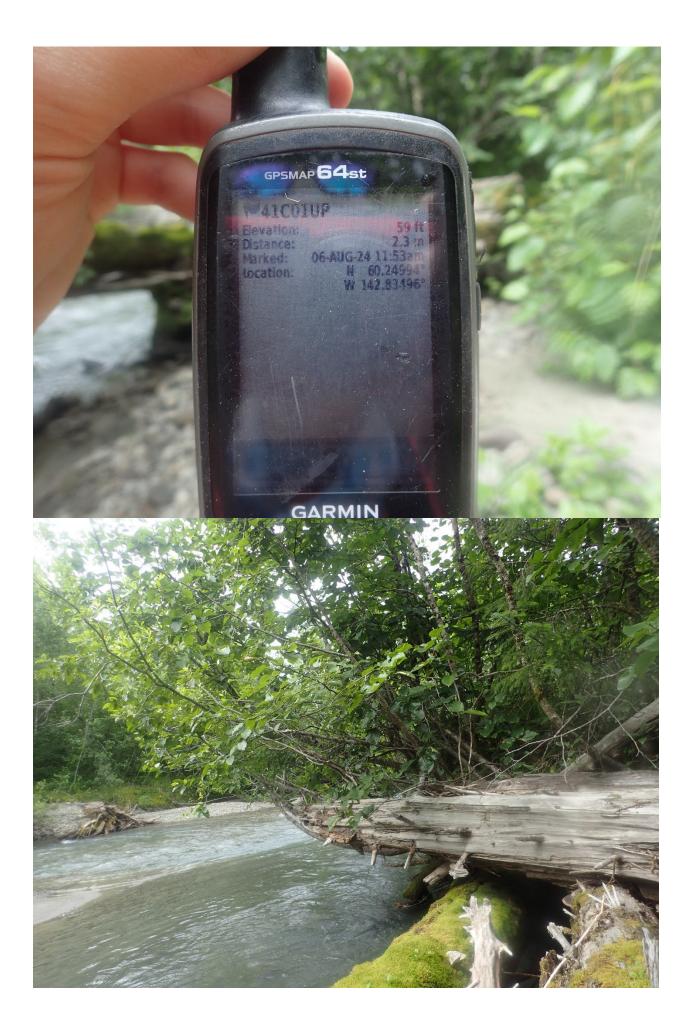

## Fish Survey Nomination Form Anadromous Waters Catalog

| Region: Southeast                               |                             |                |              | USGS Quad: Bering Glacier A-5          |                   |                  |             |          |  |
|-------------------------------------------------|-----------------------------|----------------|--------------|----------------------------------------|-------------------|------------------|-------------|----------|--|
| Anadromous Wat                                  | ters Catalog Number of      | Waterway: 192  | -41-10100-2  | 060-3028                               |                   |                  |             |          |  |
| Name of Waterway: Bokeeyes Creek                |                             |                |              | USGS Na                                |                   | ame 🗌 Local Name |             |          |  |
| ✓ Addition                                      | Dele                        | etion Fo       | or Office Us | e Correction                           |                   |                  | Backup Info | ormation |  |
| Nomination #                                    |                             |                |              |                                        |                   |                  |             |          |  |
| - (0                                            |                             |                |              | Fisheries Scientist                    | ;                 |                  | Date        | -        |  |
| Revision Year:                                  |                             |                |              |                                        |                   |                  |             | _        |  |
| Revision to: Atlas Catalog                      |                             |                |              | Habitat Operations Manager             |                   |                  | Date        |          |  |
| Kevision to.                                    | Both                        |                |              |                                        |                   |                  |             | -        |  |
| Revision Code:                                  |                             |                |              | AWC Project Biologist                  |                   |                  | Date        |          |  |
| Revision Couc.                                  |                             |                |              | GIS Analyst                            | <u></u>           |                  | Date        | -        |  |
| Site Information                                | Station: FSCB2341C01        | Date Observed: | 8/6/2024     | Legal Desc.:                           |                   | Latitude:        | Longitude:  | Datum:   |  |
|                                                 |                             |                |              |                                        | Up Stream         | 60.24993         | -142.83496  | WGS84    |  |
|                                                 |                             |                |              |                                        | Down Stream       | 60.24983         | -142.83578  | WGS84    |  |
| Station Comments:                               | Tributary to Kulthieth Cree | k.             |              |                                        |                   |                  |             |          |  |
| Life History: An                                | adromous                    |                |              |                                        |                   |                  |             |          |  |
| Species\LifeStage: Dolly Varden juvenile        |                             |                | S            | Sampling Method (No. o                 | of fish): PEF (1) |                  |             |          |  |
| Species\LifeStage: coho salmon juvenile         |                             |                | 5            | Sampling Method (No. o                 | of fish): PEF (9) |                  |             |          |  |
| Life History: Re                                | sident                      |                |              |                                        |                   |                  |             |          |  |
| Species\LifeStage: slimy sculpin juvenile/adult |                             |                |              | Sampling Method (No. of fish): PEF (2) |                   |                  |             |          |  |
|                                                 |                             |                |              |                                        |                   |                  |             |          |  |

## Key to Sample Method

(PEF) Backpack Electrofisher

| Additional Comments:    | Add coho salmon rearing and Dolly Varden rearing to upstream waypoint 41C01UP (60.249934, -142.834963), |  |
|-------------------------|---------------------------------------------------------------------------------------------------------|--|
| where one juvenile Doll | y Varden and three juvenile coho salmon were collected via backpack electrofisher.                      |  |