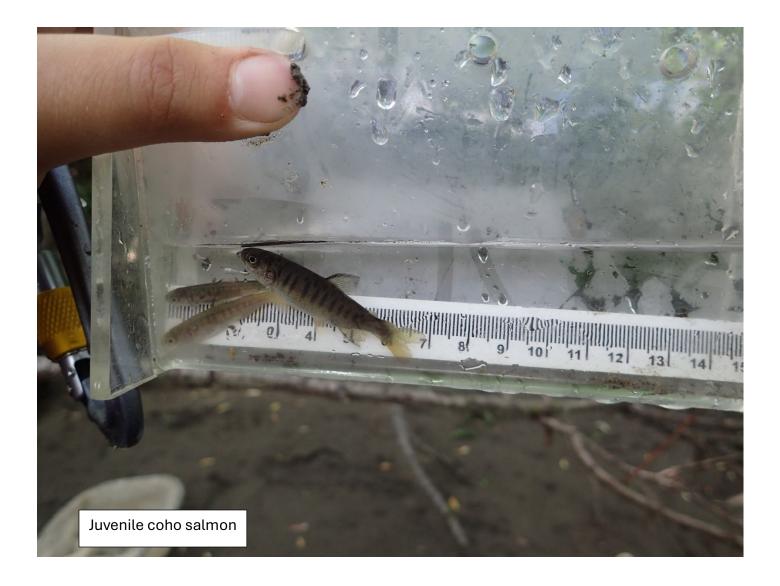

## Fish Survey Nomination Form Anadromous Waters Catalog

| Region: Southeast                               |                             |                |              | USGS Quad: Bering Glacier A-5          |                   |                  |             |          |  |
|-------------------------------------------------|-----------------------------|----------------|--------------|----------------------------------------|-------------------|------------------|-------------|----------|--|
| Anadromous Wat                                  | ters Catalog Number of      | Waterway: 192  | -41-10100-2  | 060-3028                               |                   |                  |             |          |  |
| Name of Waterway: Bokeeyes Creek                |                             |                |              | USGS Na                                |                   | ame 🗌 Local Name |             |          |  |
| ✓ Addition                                      | Dele                        | etion Fo       | or Office Us | e Correction                           |                   |                  | Backup Info | ormation |  |
| Nomination #                                    |                             |                |              |                                        |                   |                  |             |          |  |
| - (0                                            |                             |                |              | Fisheries Scientist                    | ;                 |                  | Date        | -        |  |
| Revision Year:                                  |                             |                |              |                                        |                   |                  |             | _        |  |
| Revision to: Atlas Catalog                      |                             |                |              | Habitat Operations Manager             |                   |                  | Date        |          |  |
| Kevision to.                                    | Both                        |                |              |                                        |                   |                  |             | -        |  |
| Revision Code:                                  |                             |                |              | AWC Project Biologist                  |                   |                  | Date        |          |  |
| Revision Couc.                                  |                             |                |              | GIS Analyst                            | <u></u>           |                  | Date        | -        |  |
| Site Information                                | Station: FSCB2341C01        | Date Observed: | 8/6/2024     | Legal Desc.:                           |                   | Latitude:        | Longitude:  | Datum:   |  |
|                                                 |                             |                |              |                                        | Up Stream         | 60.24993         | -142.83496  | WGS84    |  |
|                                                 |                             |                |              |                                        | Down Stream       | 60.24983         | -142.83578  | WGS84    |  |
| Station Comments:                               | Tributary to Kulthieth Cree | k.             |              |                                        |                   |                  |             |          |  |
| Life History: An                                | adromous                    |                |              |                                        |                   |                  |             |          |  |
| Species\LifeStage: Dolly Varden juvenile        |                             |                | S            | Sampling Method (No. o                 | of fish): PEF (1) |                  |             |          |  |
| Species\LifeStage: coho salmon juvenile         |                             |                | 5            | Sampling Method (No. o                 | of fish): PEF (9) |                  |             |          |  |
| Life History: Re                                | sident                      |                |              |                                        |                   |                  |             |          |  |
| Species\LifeStage: slimy sculpin juvenile/adult |                             |                |              | Sampling Method (No. of fish): PEF (2) |                   |                  |             |          |  |
|                                                 |                             |                |              |                                        |                   |                  |             |          |  |

## Key to Sample Method

(PEF) Backpack Electrofisher

| Additional Comments:    | Add coho salmon rearing and Dolly Varden rearing to upstream waypoint 41C01UP (60.249934, -142.834963), |  |
|-------------------------|---------------------------------------------------------------------------------------------------------|--|
| where one juvenile Doll | y Varden and three juvenile coho salmon were collected via backpack electrofisher.                      |  |