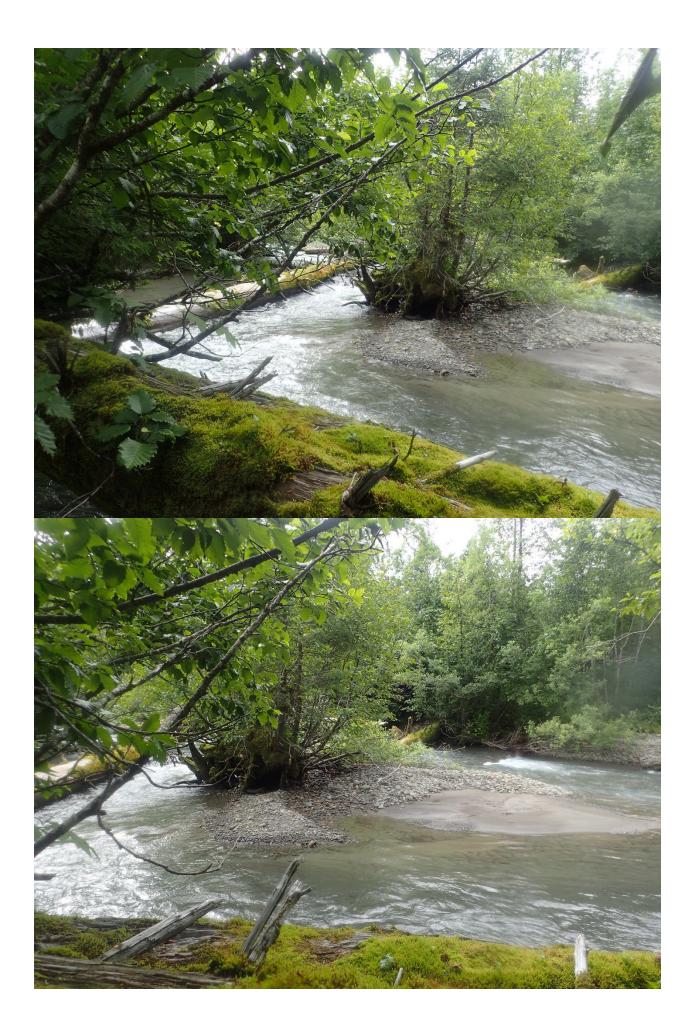

## Fish Survey Nomination Form Anadromous Waters Catalog

| Region: Southeast                               |                             |                |              | USGS Quad: Bering Glacier A-5          |                   |                  |             |          |  |
|-------------------------------------------------|-----------------------------|----------------|--------------|----------------------------------------|-------------------|------------------|-------------|----------|--|
| Anadromous Wat                                  | ters Catalog Number of      | Waterway: 192  | -41-10100-2  | 060-3028                               |                   |                  |             |          |  |
| Name of Waterway: Bokeeyes Creek                |                             |                |              | USGS Na                                |                   | ame 🗌 Local Name |             |          |  |
| ✓ Addition                                      | Dele                        | etion Fo       | or Office Us | e Correction                           |                   |                  | Backup Info | ormation |  |
| Nomination #                                    |                             |                |              |                                        |                   |                  |             |          |  |
| - (0                                            |                             |                |              | Fisheries Scientist                    | ;                 |                  | Date        | -        |  |
| Revision Year:                                  |                             |                |              |                                        |                   |                  |             | _        |  |
| Revision to: Atlas Catalog                      |                             |                |              | Habitat Operations Manager             |                   |                  | Date        |          |  |
| Kevision to.                                    | Both                        |                |              |                                        |                   |                  |             | -        |  |
| Revision Code:                                  |                             |                |              | AWC Project Biologist                  |                   |                  | Date        |          |  |
| Revision Couc.                                  |                             |                |              | GIS Analyst                            | <u></u>           |                  | Date        | -        |  |
| Site Information                                | Station: FSCB2341C01        | Date Observed: | 8/6/2024     | Legal Desc.:                           |                   | Latitude:        | Longitude:  | Datum:   |  |
|                                                 |                             |                |              |                                        | Up Stream         | 60.24993         | -142.83496  | WGS84    |  |
|                                                 |                             |                |              |                                        | Down Stream       | 60.24983         | -142.83578  | WGS84    |  |
| Station Comments:                               | Tributary to Kulthieth Cree | k.             |              |                                        |                   |                  |             |          |  |
| Life History: An                                | adromous                    |                |              |                                        |                   |                  |             |          |  |
| Species\LifeStage: Dolly Varden juvenile        |                             |                | S            | Sampling Method (No. o                 | of fish): PEF (1) |                  |             |          |  |
| Species\LifeStage: coho salmon juvenile         |                             |                | 5            | Sampling Method (No. o                 | of fish): PEF (9) |                  |             |          |  |
| Life History: Re                                | sident                      |                |              |                                        |                   |                  |             |          |  |
| Species\LifeStage: slimy sculpin juvenile/adult |                             |                |              | Sampling Method (No. of fish): PEF (2) |                   |                  |             |          |  |
|                                                 |                             |                |              |                                        |                   |                  |             |          |  |

## Key to Sample Method

(PEF) Backpack Electrofisher

| Additional Comments:    | Add coho salmon rearing and Dolly Varden rearing to upstream waypoint 41C01UP (60.249934, -142.834963), |  |
|-------------------------|---------------------------------------------------------------------------------------------------------|--|
| where one juvenile Doll | y Varden and three juvenile coho salmon were collected via backpack electrofisher.                      |  |