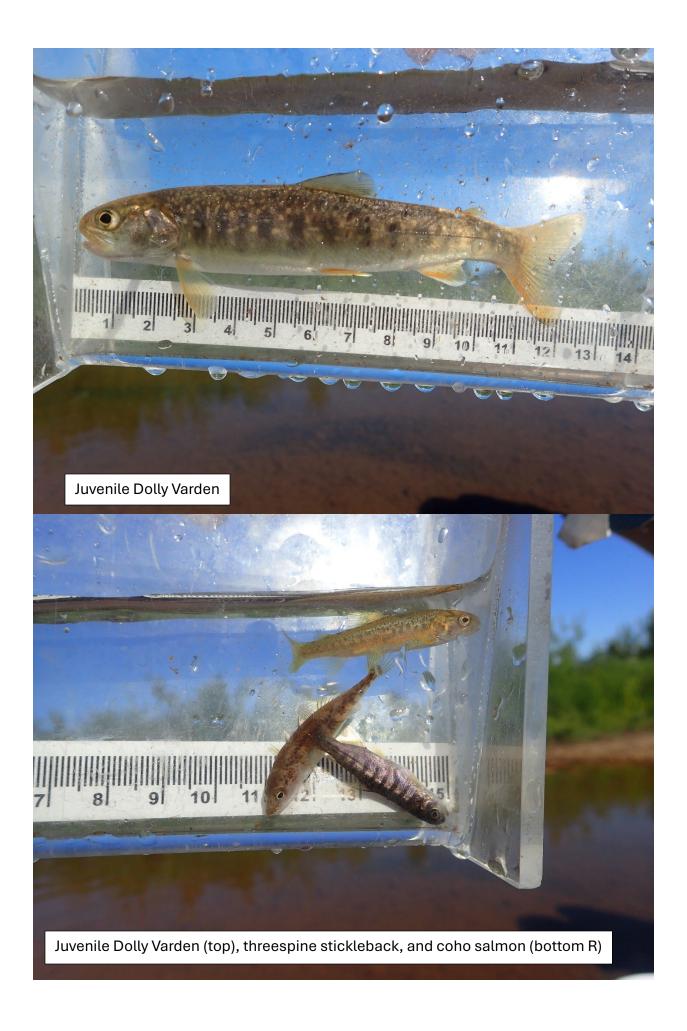

## Fish Survey Nomination Form Anadromous Waters Catalog

| Region: South Central                                                            |                              |                       | USG                     | S Quad: Cordov     | a B-1     |              |            |
|----------------------------------------------------------------------------------|------------------------------|-----------------------|-------------------------|--------------------|-----------|--------------|------------|
| Anadromous Waters Catalog Nun                                                    | nber of Waterwa <u>y:</u>    |                       |                         |                    |           |              |            |
| Name of Waterway: Splat Creek                                                    | ☐ Deletion                   |                       | Correction              | USGS Name          | e         | Local        |            |
| <b>✓</b> Addition                                                                | Deletion Fo                  | or Office Use         | □ Correction            |                    |           | Backup In    | iormation  |
| Nomination #                                                                     |                              |                       |                         |                    |           |              |            |
|                                                                                  |                              |                       | Fisheries Scientist     | <br>;              | _         | Date         |            |
| Revision Year:                                                                   |                              |                       |                         |                    |           |              |            |
|                                                                                  |                              | I                     | Habitat Operations Ma   | nager              |           | Date         |            |
|                                                                                  | Catalog                      |                       |                         |                    |           |              |            |
| Both _                                                                           | <del></del>                  |                       | AWC Project Biolog      | gist               |           | Date         |            |
| Revision Code:                                                                   |                              |                       |                         |                    | _         |              |            |
|                                                                                  |                              |                       | GIS Analyst             |                    |           | Date         |            |
| Site Information Station: FSCB23                                                 | 340C01 Date Observed:        | 8/5/2024              | Legal Desc.:            |                    | Latitude  | e: Longitude | : Datum:   |
|                                                                                  |                              |                       |                         | Up Stream          | 60.2715   | 6 -144.33806 | WGS84      |
|                                                                                  |                              |                       |                         | Down Stream        | 60.2718   | 2 -144.33574 | WGS84      |
| <b>Station Comments:</b> Flows into Bering                                       | Lake just west of Split Cree | ek. Open wetlar       | nds.                    |                    |           |              |            |
| <b>Life History:</b> Anadromous                                                  |                              |                       |                         |                    |           |              |            |
| Species\LifeStage: sockeye salmon adult                                          |                              |                       | ampling Method (No. o   |                    | )         |              |            |
| Species\LifeStage: sockeye sa                                                    |                              | ampling Method (No. o |                         |                    |           |              |            |
| Species\LifeStage: Dolly Varden juvenile Species\LifeStage: coho salmon juvenile |                              |                       | ampling Method (No. o   |                    |           |              |            |
| Species/LifeStage: cono samo                                                     | on juvenne                   | 3                     | ampling Method (No. o   | DI HSH): PEF (13)  |           |              |            |
| Life History: Resident                                                           |                              |                       |                         |                    |           |              |            |
| Species\LifeStage: slimy sculp                                                   | oin juvenile/adult           | S                     | ampling Method (No. o   | of fish): PEF (3)  |           |              |            |
| Life History: Unknown                                                            |                              |                       |                         |                    |           |              |            |
| Species\LifeStage: threespine stickleback juvenile                               |                              |                       | ampling Method (No. o   | of fish): PEF (9)  |           |              |            |
| Key to Sample Method                                                             |                              |                       |                         |                    |           |              |            |
|                                                                                  |                              | (MOC)                 | W. 101 C                | 1                  |           |              |            |
| (PEF) Backpack Electrofisher                                                     |                              | (VOG)                 | Visual Observation, G   | rouna              |           |              |            |
|                                                                                  |                              |                       |                         |                    |           |              |            |
|                                                                                  |                              |                       |                         |                    |           |              |            |
|                                                                                  |                              |                       |                         |                    |           |              |            |
|                                                                                  |                              |                       |                         |                    |           |              |            |
|                                                                                  |                              |                       |                         |                    |           |              |            |
|                                                                                  |                              |                       |                         |                    |           |              |            |
|                                                                                  |                              |                       |                         |                    |           |              |            |
|                                                                                  |                              |                       |                         |                    |           |              |            |
|                                                                                  | ho salmon rearing and D      |                       |                         |                    |           |              |            |
| where three juvenile coho salmor<br>rearing to downstream waypoint               |                              |                       |                         |                    |           |              |            |
| sockeye salmon were visually ob                                                  |                              | i.333/43), WII        | iere two juvenne sockey | e samion were con  | lected at | id twerve ad | uit        |
| Name of Observer: Taylor Cub                                                     |                              | 1                     | Phone:                  |                    | Data      | Printed:     | 10/10/2024 |
| Name of Observer. Taylor Cut                                                     | buage, Fishery Biologist     | 1                     | riione.                 |                    | Date      | riiiteu.     | 10/10/2024 |
| Signature:                                                                       |                              |                       |                         |                    |           |              |            |
| Address: Departmen                                                               | nt of Fish & Game, Sport     | Fish                  |                         |                    |           |              |            |
| 333 Raspb                                                                        |                              |                       |                         |                    |           |              |            |
| Anchorage                                                                        | e, AK 99518                  |                       |                         |                    |           |              |            |
| This certifies that in my best prof                                              | fessional judgment and       | belief the ab         | ove information is evid | lence that this wa | iterbody  | should be i  | ncluded    |
| in or deleted from the Anadromo                                                  | us Waters Catalog            |                       |                         |                    |           |              |            |
| Signature of Area Biologist:                                                     |                              |                       | Date:                   |                    |           |              |            |
| ~                                                                                |                              |                       | Duv                     |                    |           |              |            |