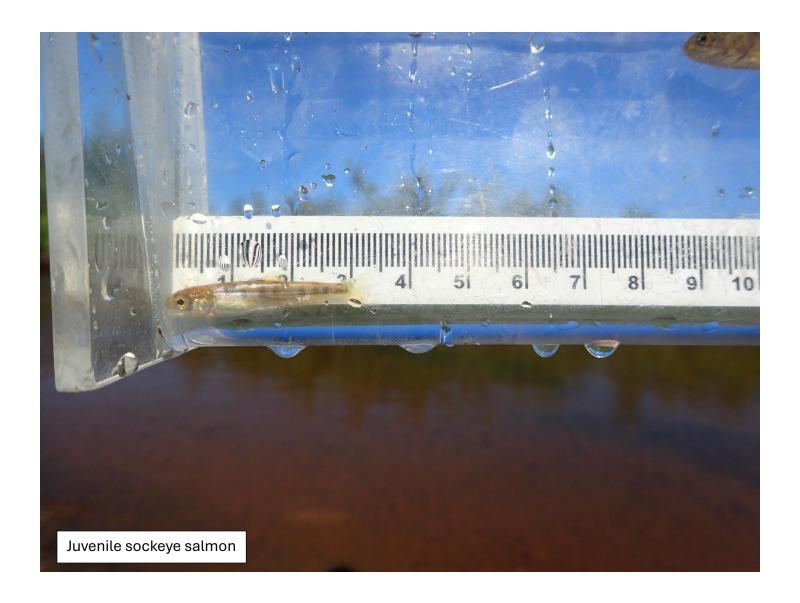

## Fish Survey Nomination Form Anadromous Waters Catalog

| Region: South Central                                                            |                              |                       | USG                     | S Quad: Cordov     | a B-1     |              |            |
|----------------------------------------------------------------------------------|------------------------------|-----------------------|-------------------------|--------------------|-----------|--------------|------------|
| Anadromous Waters Catalog Nun                                                    | nber of Waterwa <u>y:</u>    |                       |                         |                    |           |              |            |
| Name of Waterway: Splat Creek                                                    | ☐ Deletion                   |                       | Correction              | USGS Name          | e         | Local        |            |
| <b>✓</b> Addition                                                                | Deletion Fo                  | or Office Use         | □ Correction            |                    |           | Backup In    | iormation  |
| Nomination #                                                                     |                              |                       |                         |                    |           |              |            |
|                                                                                  |                              |                       | Fisheries Scientist     | <br>;              | _         | Date         |            |
| Revision Year:                                                                   |                              |                       |                         |                    |           |              |            |
|                                                                                  |                              | I                     | Habitat Operations Ma   | nager              |           | Date         |            |
|                                                                                  | Catalog                      |                       |                         |                    |           |              |            |
| Both _                                                                           | <del></del>                  |                       | AWC Project Biolog      | gist               |           | Date         |            |
| Revision Code:                                                                   |                              |                       |                         |                    | _         |              |            |
|                                                                                  |                              |                       | GIS Analyst             |                    |           | Date         |            |
| Site Information Station: FSCB23                                                 | 340C01 Date Observed:        | 8/5/2024              | Legal Desc.:            |                    | Latitude  | e: Longitude | : Datum:   |
|                                                                                  |                              |                       |                         | Up Stream          | 60.2715   | 6 -144.33806 | WGS84      |
|                                                                                  |                              |                       |                         | Down Stream        | 60.2718   | 2 -144.33574 | WGS84      |
| <b>Station Comments:</b> Flows into Bering                                       | Lake just west of Split Cree | ek. Open wetlar       | nds.                    |                    |           |              |            |
| <b>Life History:</b> Anadromous                                                  |                              |                       |                         |                    |           |              |            |
| Species\LifeStage: sockeye salmon adult                                          |                              |                       | ampling Method (No. o   |                    | )         |              |            |
| Species\LifeStage: sockeye sa                                                    |                              | ampling Method (No. o |                         |                    |           |              |            |
| Species\LifeStage: Dolly Varden juvenile Species\LifeStage: coho salmon juvenile |                              |                       | ampling Method (No. o   |                    |           |              |            |
| Species/LifeStage: cono samo                                                     | on juvenne                   | 3                     | ampling Method (No. o   | DI HSH): PEF (13)  |           |              |            |
| Life History: Resident                                                           |                              |                       |                         |                    |           |              |            |
| Species\LifeStage: slimy sculp                                                   | oin juvenile/adult           | S                     | ampling Method (No. o   | of fish): PEF (3)  |           |              |            |
| Life History: Unknown                                                            |                              |                       |                         |                    |           |              |            |
| Species\LifeStage: threespine stickleback juvenile                               |                              |                       | ampling Method (No. o   | of fish): PEF (9)  |           |              |            |
| Key to Sample Method                                                             |                              |                       |                         |                    |           |              |            |
|                                                                                  |                              | (MOC)                 | W. 101 C                | 1                  |           |              |            |
| (PEF) Backpack Electrofisher                                                     |                              | (VOG)                 | Visual Observation, G   | rouna              |           |              |            |
|                                                                                  |                              |                       |                         |                    |           |              |            |
|                                                                                  |                              |                       |                         |                    |           |              |            |
|                                                                                  |                              |                       |                         |                    |           |              |            |
|                                                                                  |                              |                       |                         |                    |           |              |            |
|                                                                                  |                              |                       |                         |                    |           |              |            |
|                                                                                  |                              |                       |                         |                    |           |              |            |
|                                                                                  |                              |                       |                         |                    |           |              |            |
|                                                                                  |                              |                       |                         |                    |           |              |            |
|                                                                                  | ho salmon rearing and D      |                       |                         |                    |           |              |            |
| where three juvenile coho salmor<br>rearing to downstream waypoint               |                              |                       |                         |                    |           |              |            |
| sockeye salmon were visually ob                                                  |                              | i.333/43), WII        | iere two juvenne sockey | e samion were con  | lected at | id twerve ad | uit        |
| Name of Observer: Taylor Cub                                                     |                              | 1                     | Phone:                  |                    | Data      | Printed:     | 10/10/2024 |
| Name of Observer. Taylor Cut                                                     | buage, Fishery Biologist     | 1                     | riione.                 |                    | Date      | riiiteu.     | 10/10/2024 |
| Signature:                                                                       |                              |                       |                         |                    |           |              |            |
| Address: Departmen                                                               | nt of Fish & Game, Sport     | Fish                  |                         |                    |           |              |            |
| 333 Raspb                                                                        |                              |                       |                         |                    |           |              |            |
| Anchorage                                                                        | e, AK 99518                  |                       |                         |                    |           |              |            |
| This certifies that in my best prof                                              | fessional judgment and       | belief the ab         | ove information is evid | lence that this wa | iterbody  | should be i  | ncluded    |
| in or deleted from the Anadromo                                                  | us Waters Catalog            |                       |                         |                    |           |              |            |
| Signature of Area Biologist:                                                     |                              |                       | Date:                   |                    |           |              |            |
| ~                                                                                |                              |                       | Duv                     |                    |           |              |            |