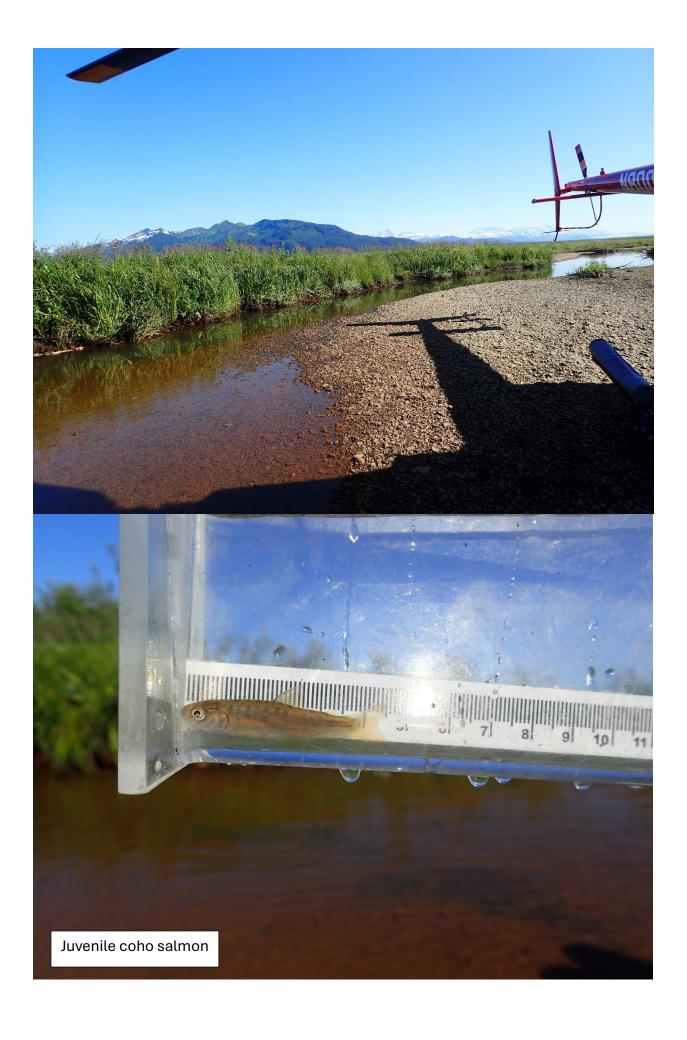

## Fish Survey Nomination Form Anadromous Waters Catalog

| Region: South Central                                                            |                              |                       | USG                     | S Quad: Cordov     | a B-1     |              |            |
|----------------------------------------------------------------------------------|------------------------------|-----------------------|-------------------------|--------------------|-----------|--------------|------------|
| Anadromous Waters Catalog Nun                                                    | nber of Waterwa <u>y:</u>    |                       |                         |                    |           |              |            |
| Name of Waterway: Splat Creek                                                    | ☐ Deletion                   |                       | Correction              | USGS Name          | e         | Local        |            |
| <b>✓</b> Addition                                                                | Deletion Fo                  | or Office Use         | □ Correction            |                    |           | Backup In    | iormation  |
| Nomination #                                                                     |                              |                       |                         |                    |           |              |            |
|                                                                                  |                              |                       | Fisheries Scientist     | <br>;              | _         | Date         |            |
| Revision Year:                                                                   |                              |                       |                         |                    |           |              |            |
|                                                                                  |                              | I                     | Habitat Operations Ma   | nager              |           | Date         |            |
|                                                                                  | Catalog                      |                       |                         |                    |           |              |            |
| Both _                                                                           | <del></del>                  |                       | AWC Project Biolog      | gist               |           | Date         |            |
| Revision Code:                                                                   |                              |                       |                         |                    | _         |              |            |
|                                                                                  |                              |                       | GIS Analyst             |                    |           | Date         |            |
| Site Information Station: FSCB23                                                 | 340C01 Date Observed:        | 8/5/2024              | Legal Desc.:            |                    | Latitude  | e: Longitude | : Datum:   |
|                                                                                  |                              |                       |                         | Up Stream          | 60.2715   | 6 -144.33806 | WGS84      |
|                                                                                  |                              |                       |                         | Down Stream        | 60.2718   | 2 -144.33574 | WGS84      |
| <b>Station Comments:</b> Flows into Bering                                       | Lake just west of Split Cree | ek. Open wetlar       | nds.                    |                    |           |              |            |
| <b>Life History:</b> Anadromous                                                  |                              |                       |                         |                    |           |              |            |
| Species\LifeStage: sockeye salmon adult                                          |                              |                       | ampling Method (No. o   |                    | )         |              |            |
| Species\LifeStage: sockeye sa                                                    |                              | ampling Method (No. o |                         |                    |           |              |            |
| Species\LifeStage: Dolly Varden juvenile Species\LifeStage: coho salmon juvenile |                              |                       | ampling Method (No. o   |                    |           |              |            |
| Species/LifeStage: cono samo                                                     | on juvenne                   | 3                     | ampling Method (No. o   | DI HSH): PEF (13)  |           |              |            |
| Life History: Resident                                                           |                              |                       |                         |                    |           |              |            |
| Species\LifeStage: slimy sculp                                                   | oin juvenile/adult           | S                     | ampling Method (No. o   | of fish): PEF (3)  |           |              |            |
| Life History: Unknown                                                            |                              |                       |                         |                    |           |              |            |
| Species\LifeStage: threespine stickleback juvenile                               |                              |                       | ampling Method (No. o   | of fish): PEF (9)  |           |              |            |
| Key to Sample Method                                                             |                              |                       |                         |                    |           |              |            |
|                                                                                  |                              | (MOC)                 | W. 101 C                | 1                  |           |              |            |
| (PEF) Backpack Electrofisher                                                     |                              | (VOG)                 | Visual Observation, G   | rouna              |           |              |            |
|                                                                                  |                              |                       |                         |                    |           |              |            |
|                                                                                  |                              |                       |                         |                    |           |              |            |
|                                                                                  |                              |                       |                         |                    |           |              |            |
|                                                                                  |                              |                       |                         |                    |           |              |            |
|                                                                                  |                              |                       |                         |                    |           |              |            |
|                                                                                  |                              |                       |                         |                    |           |              |            |
|                                                                                  |                              |                       |                         |                    |           |              |            |
|                                                                                  |                              |                       |                         |                    |           |              |            |
|                                                                                  | ho salmon rearing and D      |                       |                         |                    |           |              |            |
| where three juvenile coho salmor<br>rearing to downstream waypoint               |                              |                       |                         |                    |           |              |            |
| sockeye salmon were visually ob                                                  |                              | i.333/43), WII        | iere two juvenne sockey | e samion were con  | lected at | id twerve ad | uit        |
| Name of Observer: Taylor Cub                                                     |                              | 1                     | Phone:                  |                    | Data      | Printed:     | 10/10/2024 |
| Name of Observer. Taylor Cut                                                     | buage, Fishery Biologist     | 1                     | riione.                 |                    | Date      | riiiteu.     | 10/10/2024 |
| Signature:                                                                       |                              |                       |                         |                    |           |              |            |
| Address: Departmen                                                               | nt of Fish & Game, Sport     | Fish                  |                         |                    |           |              |            |
| 333 Raspb                                                                        |                              |                       |                         |                    |           |              |            |
| Anchorage                                                                        | e, AK 99518                  |                       |                         |                    |           |              |            |
| This certifies that in my best prof                                              | fessional judgment and       | belief the ab         | ove information is evid | lence that this wa | iterbody  | should be i  | ncluded    |
| in or deleted from the Anadromo                                                  | us Waters Catalog            |                       |                         |                    |           |              |            |
| Signature of Area Biologist:                                                     |                              |                       | Date:                   |                    |           |              |            |
| ~                                                                                |                              |                       | Duv                     |                    |           |              |            |