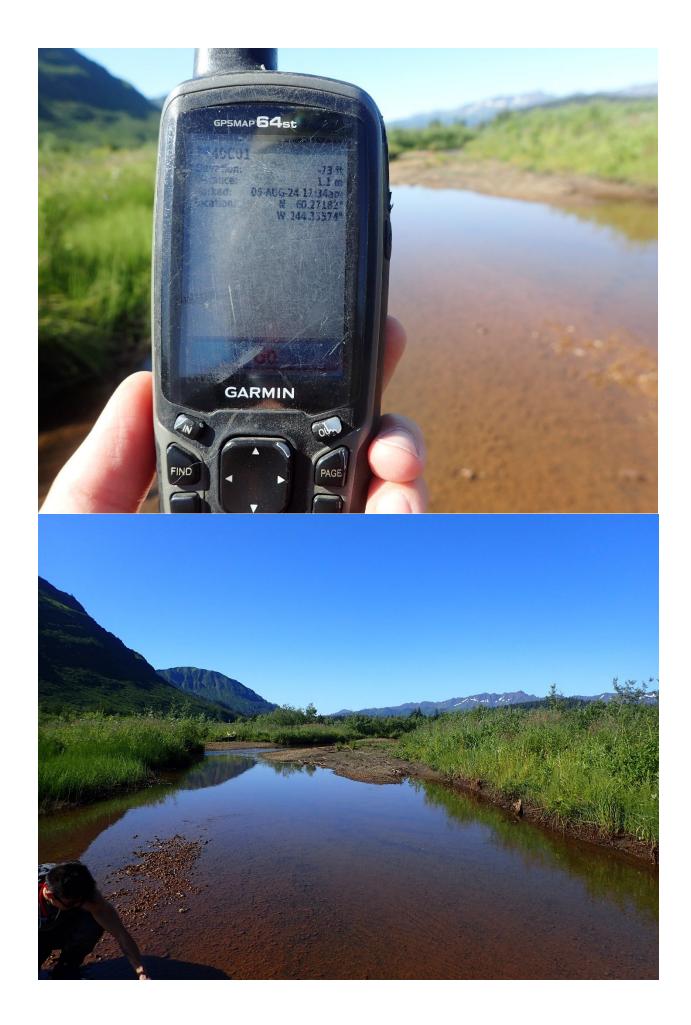

## Fish Survey Nomination Form Anadromous Waters Catalog

| Region: South Central                                                            |                              |                       | USG                     | S Quad: Cordov     | a B-1     |              |            |
|----------------------------------------------------------------------------------|------------------------------|-----------------------|-------------------------|--------------------|-----------|--------------|------------|
| Anadromous Waters Catalog Nun                                                    | nber of Waterwa <u>y:</u>    |                       |                         |                    |           |              |            |
| Name of Waterway: Splat Creek                                                    | ☐ Deletion                   |                       | Correction              | USGS Name          | e         | Local        |            |
| <b>✓</b> Addition                                                                | Deletion Fo                  | or Office Use         | □ Correction            |                    |           | Backup In    | iormation  |
| Nomination #                                                                     |                              |                       |                         |                    |           |              |            |
|                                                                                  |                              |                       | Fisheries Scientist     | <br>;              | _         | Date         |            |
| Revision Year:                                                                   |                              |                       |                         |                    |           |              |            |
|                                                                                  |                              | I                     | Habitat Operations Ma   | nager              |           | Date         |            |
|                                                                                  | Catalog                      |                       |                         |                    |           |              |            |
| Both _                                                                           | <del></del>                  |                       | AWC Project Biolog      | gist               |           | Date         |            |
| Revision Code:                                                                   |                              |                       |                         |                    | _         |              |            |
|                                                                                  |                              |                       | GIS Analyst             |                    |           | Date         |            |
| Site Information Station: FSCB23                                                 | 340C01 Date Observed:        | 8/5/2024              | Legal Desc.:            |                    | Latitude  | e: Longitude | : Datum:   |
|                                                                                  |                              |                       |                         | Up Stream          | 60.2715   | 6 -144.33806 | WGS84      |
|                                                                                  |                              |                       |                         | Down Stream        | 60.2718   | 2 -144.33574 | WGS84      |
| <b>Station Comments:</b> Flows into Bering                                       | Lake just west of Split Cree | ek. Open wetlar       | nds.                    |                    |           |              |            |
| <b>Life History:</b> Anadromous                                                  |                              |                       |                         |                    |           |              |            |
| Species\LifeStage: sockeye salmon adult                                          |                              |                       | ampling Method (No. o   |                    | )         |              |            |
| Species\LifeStage: sockeye sa                                                    |                              | ampling Method (No. o |                         |                    |           |              |            |
| Species\LifeStage: Dolly Varden juvenile Species\LifeStage: coho salmon juvenile |                              |                       | ampling Method (No. o   |                    |           |              |            |
| Species/LifeStage: cono samo                                                     | on juvenne                   | 3                     | ampling Method (No. o   | DI HSH): PEF (13)  |           |              |            |
| Life History: Resident                                                           |                              |                       |                         |                    |           |              |            |
| Species\LifeStage: slimy sculp                                                   | oin juvenile/adult           | S                     | ampling Method (No. o   | of fish): PEF (3)  |           |              |            |
| Life History: Unknown                                                            |                              |                       |                         |                    |           |              |            |
| Species\LifeStage: threespine stickleback juvenile                               |                              |                       | ampling Method (No. o   | of fish): PEF (9)  |           |              |            |
| Key to Sample Method                                                             |                              |                       |                         |                    |           |              |            |
|                                                                                  |                              | (MOC)                 | W. 101 C                | 1                  |           |              |            |
| (PEF) Backpack Electrofisher                                                     |                              | (VOG)                 | Visual Observation, G   | rouna              |           |              |            |
|                                                                                  |                              |                       |                         |                    |           |              |            |
|                                                                                  |                              |                       |                         |                    |           |              |            |
|                                                                                  |                              |                       |                         |                    |           |              |            |
|                                                                                  |                              |                       |                         |                    |           |              |            |
|                                                                                  |                              |                       |                         |                    |           |              |            |
|                                                                                  |                              |                       |                         |                    |           |              |            |
|                                                                                  |                              |                       |                         |                    |           |              |            |
|                                                                                  |                              |                       |                         |                    |           |              |            |
|                                                                                  | ho salmon rearing and D      |                       |                         |                    |           |              |            |
| where three juvenile coho salmor<br>rearing to downstream waypoint               |                              |                       |                         |                    |           |              |            |
| sockeye salmon were visually ob                                                  |                              | i.333/43), WII        | iere two juvenne sockey | e samion were con  | lected at | id twerve ad | uit        |
| Name of Observer: Taylor Cub                                                     |                              | 1                     | Phone:                  |                    | Data      | Printed:     | 10/10/2024 |
| Name of Observer. Taylor Cut                                                     | buage, Fishery Biologist     | 1                     | riione.                 |                    | Date      | riiiteu.     | 10/10/2024 |
| Signature:                                                                       |                              |                       |                         |                    |           |              |            |
| Address: Departmen                                                               | nt of Fish & Game, Sport     | Fish                  |                         |                    |           |              |            |
| 333 Raspb                                                                        |                              |                       |                         |                    |           |              |            |
| Anchorage                                                                        | e, AK 99518                  |                       |                         |                    |           |              |            |
| This certifies that in my best prof                                              | fessional judgment and       | belief the ab         | ove information is evid | lence that this wa | iterbody  | should be i  | ncluded    |
| in or deleted from the Anadromo                                                  | us Waters Catalog            |                       |                         |                    |           |              |            |
| Signature of Area Biologist:                                                     |                              |                       | Date:                   |                    |           |              |            |
| ~                                                                                |                              |                       | Duv                     |                    |           |              |            |