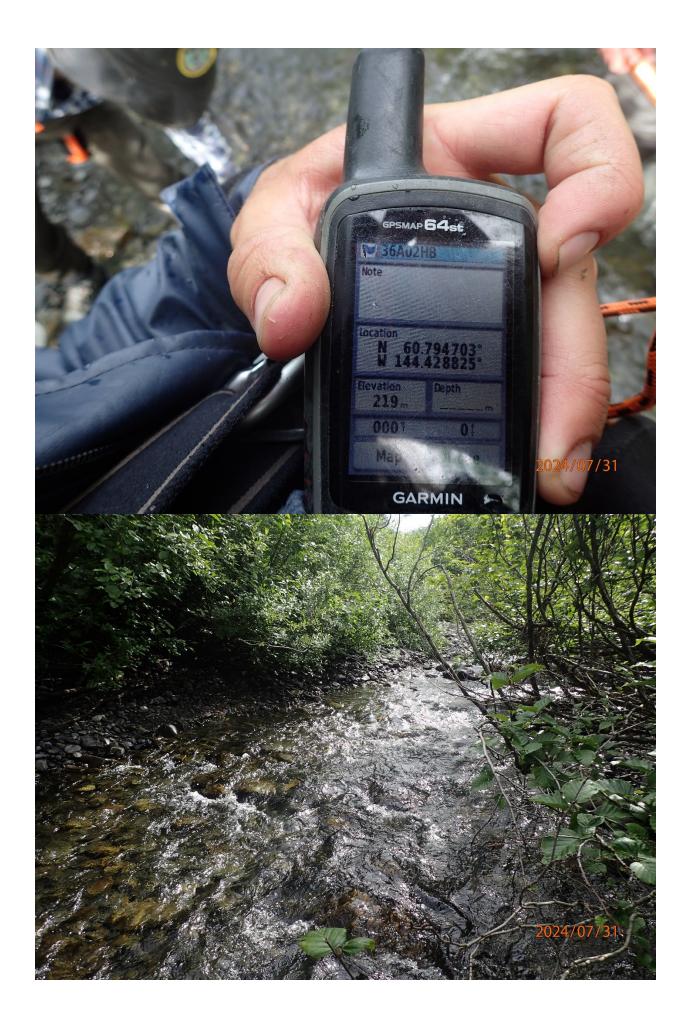

## Fish Survey Nomination Form Anadromous Waters Catalog

| Region: South Co      | entral                                                                       | USGS                | USGS Quad: Cordova D-2   |                                |                   |            |
|-----------------------|------------------------------------------------------------------------------|---------------------|--------------------------|--------------------------------|-------------------|------------|
|                       | ters Catalog Number of Waterwa <u>y:</u>                                     |                     |                          |                                |                   |            |
|                       | ay: Muskratmeal Creek.                                                       |                     |                          | USGS Name                      | ☐ Loca            |            |
| ✓ Addition            | ☐ Deletion                                                                   | For Office Use      | ☐ Correction             |                                | Backup Ir         | nformation |
| Nomination #          |                                                                              |                     |                          |                                |                   |            |
|                       |                                                                              |                     | Fisheries Scientist      |                                | Date              |            |
| Revision Year:        |                                                                              |                     |                          |                                |                   |            |
| Revision to:          | Atlas Catalog                                                                | Ha                  | abitat Operations Man    | ager                           | Date              |            |
|                       | Both                                                                         |                     | AWC Project Biologis     | st                             | Date              |            |
| <b>Revision Code:</b> | :                                                                            |                     |                          |                                |                   |            |
|                       |                                                                              |                     | GIS Analyst              |                                | Date              |            |
| Site Information      | Station: FSCB2336A02 Date Observe                                            | <b>d:</b> 7/26/2024 | Legal Desc.:             |                                | titude: Longitude |            |
|                       |                                                                              |                     |                          | Up Stream 60.  Down Stream 60. | 79464 -144.4280   |            |
| Station Comments:     | See 33A01 for survey at mouth.                                               |                     |                          | Down Stream 60.                | ./9433 -144.4290  | 9 WU304    |
| Life History: An      | ·                                                                            |                     |                          |                                |                   |            |
| •                     | Stage: Dolly Varden juvenile                                                 | Sar                 | mpling Method (No. of    | f <b>fish):</b> PEF (14) VO    | G (17)            |            |
| Key to Sample M       | Tothod                                                                       |                     |                          |                                |                   |            |
|                       | Dbservation, Ground                                                          | (DEE)               | Backpack Electrofisher   |                                |                   |            |
| (VOG) Visual C        | Josef Vation, Oround                                                         | (FEF)               | Backpack Electronisher   |                                |                   |            |
|                       |                                                                              |                     |                          |                                |                   |            |
|                       |                                                                              |                     |                          |                                |                   |            |
|                       |                                                                              |                     |                          |                                |                   |            |
|                       |                                                                              |                     |                          |                                |                   |            |
|                       |                                                                              |                     |                          |                                |                   |            |
|                       |                                                                              |                     |                          |                                |                   |            |
|                       |                                                                              |                     |                          |                                |                   |            |
|                       |                                                                              |                     |                          |                                |                   |            |
|                       |                                                                              |                     |                          |                                |                   |            |
|                       |                                                                              |                     |                          |                                |                   |            |
|                       |                                                                              |                     |                          |                                |                   |            |
|                       |                                                                              |                     |                          |                                |                   |            |
|                       |                                                                              |                     |                          |                                |                   |            |
|                       |                                                                              |                     |                          |                                |                   |            |
|                       |                                                                              |                     |                          |                                |                   |            |
| Additional Com        | ments: Add Dolly Varden rearing to unlected via backpack electrofishing. See |                     |                          |                                |                   | Dolly      |
| varuen were co        | meeted via backpack electronishing. See                                      | 33A01 101 HOHIII    | nations resulting from s | urvey at mouth of su           | ream.             |            |
|                       |                                                                              |                     |                          |                                |                   |            |
| Name of Obse          | erver: Duncan Green, Fish & Wildlife T                                       | echnician 3         | Phone:                   |                                | Date Printed:     | 10/9/2024  |
| Signa                 | ture:                                                                        |                     |                          |                                |                   |            |
| _                     | dress: Alaska Department of Fish & Gar                                       | me, Sport Fish - I  | RTS                      |                                |                   |            |
| 1100                  | 333 Raspberry Road                                                           | , Sport I isii      |                          |                                |                   |            |
|                       | Anchorage, AK 99518                                                          |                     |                          |                                |                   |            |
|                       | nt in my best professional judgment ar<br>m the Anadromous Waters Catalog    | nd belief the abo   | ve information is evide  | ence that this water           | body should be    | included   |
|                       | <u> </u>                                                                     |                     | Data                     |                                |                   |            |
| Signature of Are      | a Biologist:                                                                 |                     | Date:                    |                                |                   |            |