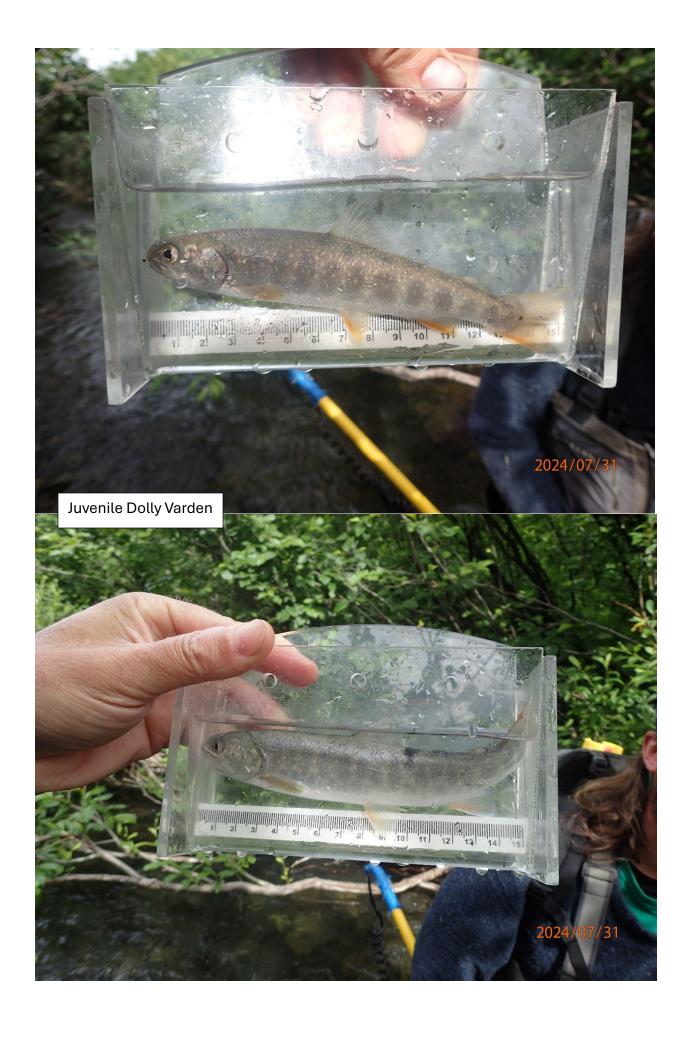

## Fish Survey Nomination Form Anadromous Waters Catalog

| Region: South Co      | entral                                                                       | USGS                | USGS Quad: Cordova D-2   |                                |                   |            |
|-----------------------|------------------------------------------------------------------------------|---------------------|--------------------------|--------------------------------|-------------------|------------|
|                       | ters Catalog Number of Waterwa <u>y:</u>                                     |                     |                          |                                |                   |            |
|                       | ay: Muskratmeal Creek.                                                       |                     |                          | USGS Name                      | ☐ Loca            |            |
| ✓ Addition            | ☐ Deletion                                                                   | For Office Use      | ☐ Correction             |                                | Backup Ir         | nformation |
| Nomination #          |                                                                              |                     |                          |                                |                   |            |
|                       |                                                                              |                     | Fisheries Scientist      |                                | Date              |            |
| Revision Year:        |                                                                              |                     |                          |                                |                   |            |
| Revision to:          | Atlas Catalog                                                                | Ha                  | abitat Operations Man    | ager                           | Date              |            |
|                       | Both                                                                         |                     | AWC Project Biologis     | st                             | Date              |            |
| <b>Revision Code:</b> | :                                                                            |                     |                          |                                |                   |            |
|                       |                                                                              |                     | GIS Analyst              |                                | Date              |            |
| Site Information      | Station: FSCB2336A02 Date Observe                                            | <b>d:</b> 7/26/2024 | Legal Desc.:             |                                | titude: Longitude |            |
|                       |                                                                              |                     |                          | Up Stream 60.  Down Stream 60. | 79464 -144.4280   |            |
| Station Comments:     | See 33A01 for survey at mouth.                                               |                     |                          | Down Stream 60.                | ./9433 -144.4290  | 9 WU304    |
| Life History: An      | ·                                                                            |                     |                          |                                |                   |            |
| •                     | Stage: Dolly Varden juvenile                                                 | Sar                 | mpling Method (No. of    | f <b>fish):</b> PEF (14) VO    | G (17)            |            |
| Key to Sample M       | Tothod                                                                       |                     |                          |                                |                   |            |
|                       | Dbservation, Ground                                                          | (DEE)               | Backpack Electrofisher   |                                |                   |            |
| (VOG) Visual C        | Josef Vation, Oround                                                         | (FEF)               | Backpack Electronisher   |                                |                   |            |
|                       |                                                                              |                     |                          |                                |                   |            |
|                       |                                                                              |                     |                          |                                |                   |            |
|                       |                                                                              |                     |                          |                                |                   |            |
|                       |                                                                              |                     |                          |                                |                   |            |
|                       |                                                                              |                     |                          |                                |                   |            |
|                       |                                                                              |                     |                          |                                |                   |            |
|                       |                                                                              |                     |                          |                                |                   |            |
|                       |                                                                              |                     |                          |                                |                   |            |
|                       |                                                                              |                     |                          |                                |                   |            |
|                       |                                                                              |                     |                          |                                |                   |            |
|                       |                                                                              |                     |                          |                                |                   |            |
|                       |                                                                              |                     |                          |                                |                   |            |
|                       |                                                                              |                     |                          |                                |                   |            |
|                       |                                                                              |                     |                          |                                |                   |            |
|                       |                                                                              |                     |                          |                                |                   |            |
| Additional Com        | ments: Add Dolly Varden rearing to unlected via backpack electrofishing. See |                     |                          |                                |                   | Dolly      |
| varuen were co        | meeted via backpack electronishing. See                                      | 33A01 101 HOHIII    | nations resulting from s | urvey at mouth of su           | ream.             |            |
|                       |                                                                              |                     |                          |                                |                   |            |
| Name of Obse          | erver: Duncan Green, Fish & Wildlife T                                       | echnician 3         | Phone:                   |                                | Date Printed:     | 10/9/2024  |
| Signa                 | ture:                                                                        |                     |                          |                                |                   |            |
| _                     | dress: Alaska Department of Fish & Gar                                       | me, Sport Fish - I  | RTS                      |                                |                   |            |
| 1100                  | 333 Raspberry Road                                                           | , Sport I isii      |                          |                                |                   |            |
|                       | Anchorage, AK 99518                                                          |                     |                          |                                |                   |            |
|                       | nt in my best professional judgment ar<br>m the Anadromous Waters Catalog    | nd belief the abo   | ve information is evide  | ence that this water           | body should be    | included   |
|                       | <u> </u>                                                                     |                     | Data                     |                                |                   |            |
| Signature of Are      | a Biologist:                                                                 |                     | Date:                    |                                |                   |            |