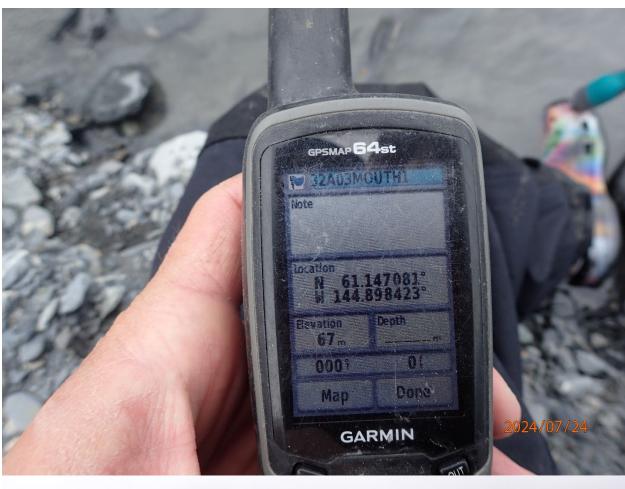

## Fish Survey Nomination Form Anadromous Waters Catalog

| Name of Waterway: Platspot Creek                                                                                                                                                                                                                                                                                                                                                                                                                                                                                                                                                                                                                                                                                                                                                                                                                                                                                                                                                                                                                                                                                                                                                                                                                                                                                                                                                                                                                                                                                                                                                                                                                                                                                                                                                                                                                                                                                                                                                                                                                                                                                              | Region:South CentralUSGS Quad:Valdez A-3                           |                   |                             |                        |                 |                     |
|-------------------------------------------------------------------------------------------------------------------------------------------------------------------------------------------------------------------------------------------------------------------------------------------------------------------------------------------------------------------------------------------------------------------------------------------------------------------------------------------------------------------------------------------------------------------------------------------------------------------------------------------------------------------------------------------------------------------------------------------------------------------------------------------------------------------------------------------------------------------------------------------------------------------------------------------------------------------------------------------------------------------------------------------------------------------------------------------------------------------------------------------------------------------------------------------------------------------------------------------------------------------------------------------------------------------------------------------------------------------------------------------------------------------------------------------------------------------------------------------------------------------------------------------------------------------------------------------------------------------------------------------------------------------------------------------------------------------------------------------------------------------------------------------------------------------------------------------------------------------------------------------------------------------------------------------------------------------------------------------------------------------------------------------------------------------------------------------------------------------------------|--------------------------------------------------------------------|-------------------|-----------------------------|------------------------|-----------------|---------------------|
| Monimation #                                                                                                                                                                                                                                                                                                                                                                                                                                                                                                                                                                                                                                                                                                                                                                                                                                                                                                                                                                                                                                                                                                                                                                                                                                                                                                                                                                                                                                                                                                                                                                                                                                                                                                                                                                                                                                                                                                                                                                                                                                                                                                                  | Anadromous Waters Catalog Number of Waterway:                      |                   |                             |                        |                 |                     |
| Nomination # Fisheries Scientist Date  Revision Year: Habitat Operations Manager Date  Both AWC Project Biologist Date  Revision Code: GIS Analyst Date  Site Information Station: PSCB2332A03 Date Observed: 7/24/2024 Legal Desc: Latitude: Longitude: Datum: Up Stream 61.14788 - 144.89621 WGS84  Station Comments: Tributary to Copper River. Giant waterfall at upstream waypoint. Large dead tree standing in stream channel.  Life History: Anadromous  Species/LifeStage: Dilip Varden juvenile Species/LifeStage: Dilip Varden juvenile Species/LifeStage: Ginnow salmon juvenile Species/LifeStage: slimy sculpin juvenile Sampling Method (No. of fish): PEF (1) Sampling Method (No. of fish): PEF (1)  Kev to Sample Method  (PEF) Backpack Electrofisher  (VOG) Visual Observation, Ground  Additional Comments: Add Chinook salmon rearing and Dolly Varden rearing to upstream waypoint SALM5 (61.147809, -144.896432), where two juvenile Chinook salmon and two juvenile Dolly Varden were collected via backpack electrofisher.  Name of Observer: Duncan Green, Fish & Wildlife Technician 3 Phone: Date Printed: 10.99/2024  Signature: Address: Alaska Department of Fish & Game, Sport Fish - RTS 333 Raspberry Road Anchorage, AK 99518  This certifies that in my best professional judgment and belief the above information is evidence that this waterbody should be included                                                                                                                                                                                                                                                                                                                                                                    |                                                                    |                   | - ¬ a                       | <b>USGS Name</b>       |                 |                     |
| Revision Year:                                                                                                                                                                                                                                                                                                                                                                                                                                                                                                                                                                                                                                                                                                                                                                                                                                                                                                                                                                                                                                                                                                                                                                                                                                                                                                                                                                                                                                                                                                                                                                                                                                                                                                                                                                                                                                                                                                                                                                                                                                                                                                                | ✓ Addition ☐ Deletion Fe                                           | or Office Use     | ☐ Correction                |                        | Backı           | ip Information      |
| Revision Year:                                                                                                                                                                                                                                                                                                                                                                                                                                                                                                                                                                                                                                                                                                                                                                                                                                                                                                                                                                                                                                                                                                                                                                                                                                                                                                                                                                                                                                                                                                                                                                                                                                                                                                                                                                                                                                                                                                                                                                                                                                                                                                                | Nomination #                                                       |                   |                             |                        |                 |                     |
| Revision to: Atlas Catalog Both AWC Project Biologist Date    Revision Code:                                                                                                                                                                                                                                                                                                                                                                                                                                                                                                                                                                                                                                                                                                                                                                                                                                                                                                                                                                                                                                                                                                                                                                                                                                                                                                                                                                                                                                                                                                                                                                                                                                                                                                                                                                                                                                                                                                                                                                                                                                                  |                                                                    |                   | Fisheries Scientist         | <del></del>            | Da              | ate                 |
| Revision to: Atlas Catalog Both AWC Project Biologist Date    Revision Code:                                                                                                                                                                                                                                                                                                                                                                                                                                                                                                                                                                                                                                                                                                                                                                                                                                                                                                                                                                                                                                                                                                                                                                                                                                                                                                                                                                                                                                                                                                                                                                                                                                                                                                                                                                                                                                                                                                                                                                                                                                                  | Revision Year:                                                     |                   |                             |                        |                 |                     |
| Revision Code:   Site Information   Station: FSCB2332A03   Date Observed: 7/24/2024   Legal Desc.:   Latitude: Longitude: Duwn Stream   61.14788 - 144.89621   WCS84   Duwn Stream   61.14788 - 144.89621   WCS84   Duwn Stream   61.14788 - 144.89621   WCS84   Station Comments: Tributary to Copper River. Giant waterfall at upstream waypoint. Large dead tree standing in stream channel.  Life History: Anadromous   Species/LifeStage: Chinook salmon juvenile   Sampling Method (No. of fish): PEF (3) VOG (1)   Sampling Method (No. of fish): PEF (11) VOG (1)    Life History: Resident   Species/LifeStage: Tound whitefish juvenile   Sampling Method (No. of fish): PEF (11) VOG (1)    Species/LifeStage: arctic grayling juvenile   Sampling Method (No. of fish): PEF (6)   Species/LifeStage: Arctic grayling juvenile   Sampling Method (No. of fish): PEF (6)    Species/LifeStage: Arctic grayling juvenile   Sampling Method (No. of fish): PEF (1)    Key to Sample Method (PEF)   Backpack Electrofisher   (VOG) Visual Observation, Ground    Additional Comments:   Add Chinook salmon rearing and Dolly Varden rearing to upstream waypoint SALM5 (61.147809, -144.896432), where two juvenile Chinook salmon and two juvenile Dolly Varden were collected via backpack electrofisher.  Name of Observer: Duncan Green, Fish & Wildlife Technician 3   Phone:   Date Printed:   10.9/2024    Signature:   Address: Alaska Department of Fish & Game, Sport Fish - RTS   33 Ruspberry Road   Anchorage, AK 99518    This certifies that in my best professional judgment and belief the above information is evidence that this waterbody should be included                                                                                                                                                                                                                                                                                                                                                                                                                                       |                                                                    | На                | bitat Operations Man        | ager                   | Da              | ate                 |
| Revision Code:                                                                                                                                                                                                                                                                                                                                                                                                                                                                                                                                                                                                                                                                                                                                                                                                                                                                                                                                                                                                                                                                                                                                                                                                                                                                                                                                                                                                                                                                                                                                                                                                                                                                                                                                                                                                                                                                                                                                                                                                                                                                                                                |                                                                    |                   |                             |                        |                 |                     |
| Site Information Station: FSCB2332A03 Date Observed: 7/24/2024 Legal Desc: Up Stream 61.14788 -144.89642 WGS84 Station Comments: Tributary to Copper River. Giant waterfall at upstream waypoint. Large dead tree standing in stream channel.  Life History: Anadromous Species/LifeStage: Dolly Varden juvenile Species/LifeStage: Chinook salmon juvenile Species/LifeStage: Chinook salmon juvenile Species/LifeStage: Slimy sculpin juvenile/Species/LifeStage: slimy sculpin juvenile/Species/LifeStage: slimy sculpin juvenile/Species/LifeStage: slimy sculpin juvenile/Species/LifeStage: arctic grayling juvenile/Species/LifeStage: Add Chinook salmon rearing and Dolly Varden rearing to upstream waypoint SALM5 (61.147809, -144.896432), where two juvenile Chinook salmon and two juvenile Dolly Varden were collected via backpack electrofisher.  Additional Comments: Add Chinook salmon rearing and Dolly Varden rearing to upstream waypoint SALM5 (61.147809, -144.896432), where two juvenile Chinook salmon and two juvenile Dolly Varden were collected via backpack electrofisher.  Additional Comments: Add Chinook salmon rearing and Dolly Varden were collected via backpack electrofisher.  Additional Comments: Add Chinook salmon rearing and Dolly Varden were collected via backpack electrofisher.  Additional Comments: Add Chinook salmon and two juvenile Dolly Varden were collected via backpack electrofisher.  Additional Comments: Add Chinook salmon and two juvenile Dolly Varden were collected via backpack electrofisher.  Date Printed: 10/9/2024  10/9/2024  10/9/2024  10/9/2024  10/9/2024  10/9/2024  10/9/2024  10/9/2024  10/9/2024  10/9/2024  10/9/2024  10/9/2024  10/9/2024  10/9/2024  10/9/2024  10/9/2024  10/9/2024  10/9/2024  10/9/2024  10/9/2024  10/9/2024  10/9/2024  10/9/2024  10/9/2024  10/9/2024  10/9/2024  10/9/2024  10/9/2024  10/9/2024  10/9/2024  10/9/2024  10/9/2024  10/9/2024  10/9/2024  10/9/2024  10/9/2024                                                                                                                           | Botn                                                               |                   | AWC Project Biologi         | st                     | Da              | ate                 |
| Site Information   Station: FSCB2332A03   Date Observed: 7/24/2024   Legal Desc.:                                                                                                                                                                                                                                                                                                                                                                                                                                                                                                                                                                                                                                                                                                                                                                                                                                                                                                                                                                                                                                                                                                                                                                                                                                                                                                                                                                                                                                                                                                                                                                                                                                                                                                                                                                                                                                                                                                                                                                                                                                             | Revision Code:                                                     |                   |                             | <del></del>            |                 |                     |
| Up Stream 61.14788 -144.89621 WGS84 Down Stream 61.14708 -144.89621 WGS84 Station Comments: Tributary to Copper River, Giant waterfall at upstream waypoint. Large dead tree standing in stream channel.  Life History: Anadromous Species/LifeStage: Dolly Varden juvenile Species/LifeStage: Chinook salmon juvenile Sampling Method (No. of fish): PEF (3) VOG (1) Species/LifeStage: Chinook salmon juvenile Sampling Method (No. of fish): PEF (11) VOG (1)  Life History: Resident Species/LifeStage: round whitefish juvenile Species/LifeStage: simy sculpin juvenile/adult Species/LifeStage: simy sculpin juvenile/adult Species/LifeStage: Arctic grayling juvenile Sampling Method (No. of fish): PEF (1) Species/LifeStage: Arctic grayling juvenile Sampling Method (No. of fish): PEF (1)  Kev to Sample Method (PEF) Backpack Electrofisher  (VOG) Visual Observation, Ground  Additional Comments: Add Chinook salmon rearing and Dolly Varden rearing to upstream waypoint SALM5 (61.147809, -144.896432), where two juvenile Chinook salmon and two juvenile Dolly Varden were collected via backpack electrofisher.  Name of Observer: Duncan Green, Fish & Wildlife Technician 3 Phone: Date Printed: 10.99/2024  Signature: Address: Alaska Department of Fish & Game, Sport Fish - RTS 333 Raspberry Road Anchorage, AK 99518  This certifies that in my best professional judgment and belief the above information is evidence that this waterbody should be included                                                                                                                                                                                                                                                                                                                                                                                                                                                                                                                                                                                                                                |                                                                    |                   | GIS Analyst                 |                        | Da              | ate                 |
| Down Stream 61.14708 -144.89842 WGS84 Station Comments: Tributary to Copper River. Giant waterfall at upstream waypoint. Large dead tree standing in stream channel.  Life History: Anadromous Species/LifeStage: Dolly Varden juvenile Sampling Method (No. of fish): PEF (3) VOG (1) Species/LifeStage: Chinook salmon juvenile Sampling Method (No. of fish): PEF (11) VOG (1)  Life History: Resident Species/LifeStage: Chinook salmon juvenile Species/LifeStage: round whitefish juvenile Species/LifeStage: sumy sculpin juvenile/adult Species/LifeStage: Arctic grayling juvenile Species/LifeStage: Arctic grayling juvenile Sampling Method (No. of fish): PEF (1)  Key to Sample Method  (PEF) Backpack Electrofisher (VOG) Visual Observation, Ground  Additional Comments: Add Chinook salmon rearing and Dolly Varden rearing to upstream waypoint SALM5 (61.147809, -144.896432), where two juvenile Chinook salmon and two juvenile Dolly Varden were collected via backpack electrofisher.  Name of Observer: Duncan Green, Fish & Wildlife Technician 3 Phone: Date Printed: 10/9/2024  Signature: Address: Alaska Department of Fish & Game, Sport Fish - RTS 333 Raspberry Road Anchorage, AK 99518  This certifies that in my best professional judgment and belief the above information is evidence that this waterbody should be included                                                                                                                                                                                                                                                                                                                                                                                                                                                                                                                                                                                                                                                                                                                                                           | <b>Site Information Station:</b> FSCB2332A03 <b>Date Observed:</b> | : 7/24/2024       | Legal Desc.:                | I                      | atitude: Long   | itude: Datum:       |
| Station Comments: Tributary to Copper River. Giant waterfall at upstream waypoint. Large dead tree standing in stream channel.  Life History: Anadromous Species/LifeStage: Dolly Varden juvenile Species/LifeStage: Chinook salmon juvenile Sampling Method (No. of fish): PEF (3) VOG (1)  Life History: Resident Species/LifeStage: round whitefish juvenile Species/LifeStage: slimy sculpin juvenile/adult Species/LifeStage: slimy sculpin juvenile/adult Species/LifeStage: slimy sculpin juvenile/adult Species/LifeStage: slimy sculpin juvenile/adult Species/LifeStage: arctic grayling juvenile Sampling Method (No. of fish): PEF (1)  Kev to Sample Method  (PEF) Backpack Electrofisher  (VOG) Visual Observation, Ground  Additional Comments: Add Chinook salmon rearing and Dolly Varden rearing to upstream waypoint SALM5 (61.147809, -144.896432), where two juvenile Chinook salmon and two juvenile Dolly Varden were collected via backpack electrofisher.  Name of Observer: Duncan Green, Fish & Wildlife Technician 3 Phone: Date Printed: 10.99/2024 Signature: Address: Alaska Department of Fish & Game, Sport Fish - RTS 333 Raspberry Road Anchorage, AK 99518  This certifies that in my best professional judgment and belief the above information is evidence that this waterbody should be included                                                                                                                                                                                                                                                                                                                                                                                                                                                                                                                                                                                                                                                                                                                                                                                      |                                                                    |                   |                             | -                      |                 |                     |
| Life History: Anadromous Species/LifeStage: Dolly Varden juvenile Species/LifeStage: Chinook salmon juvenile Sampling Method (No. of fish): PEF (3) VOG (1) Species/LifeStage: round whitefish juvenile Species/LifeStage: slimy sculpin juvenile Species/LifeStage: slimy sculpin juvenile Species/LifeStage: Arctic grayling juvenile Species/LifeStage: Arctic grayling juvenile Sampling Method (No. of fish): PEF (1) Species/LifeStage: Arctic grayling juvenile Sampling Method (No. of fish): PEF (6) Sampling Method (No. of fish): PEF (1)  Kev to Sample Method  (PEF) Backpack Electrofisher  (VOG) Visual Observation, Ground  Additional Comments: Add Chinook salmon rearing and Dolly Varden rearing to upstream waypoint SALM5 (61.147809, -144.896432), where two juvenile Chinook salmon and two juvenile Dolly Varden were collected via backpack electrofisher.  Name of Observer: Duncan Green, Fish & Wildlife Technician 3 Phone: Date Printed: 10.9/2024 Signature: Address: Alaska Department of Fish & Game, Sport Fish - RTS 333 Raspberry Road Anchorage, AK 99518  This certifies that in my best professional judgment and belief the above information is evidence that this waterbody should be included                                                                                                                                                                                                                                                                                                                                                                                                                                                                                                                                                                                                                                                                                                                                                                                                                                                                                     |                                                                    |                   |                             |                        | 51.14708 -144.  | 89842 WGS84         |
| Species\LifeStage: Dolly Varden juvenile Species\LifeStage: Chinook salmon juvenile Species\LifeStage: Chinook salmon juvenile Species\LifeStage: |                                                                    | upstream waypon   | nt. Large dead tree standin | ig in stream channel.  |                 |                     |
| Species\LifeStage: Chinook salmon juvenile  Life History: Resident Species\LifeStage: round whitefish juvenile Species\LifeStage: species\LifeStage: Species\LifeStage: Species\LifeStage: Acrtic grayling juvenile Species\LifeStage: Acrtic grayling juvenile Sampling Method (No. of fish): PEF (1)  Key to Sample Method  (PEF) Backpack Electrofisher  (VOG) Visual Observation, Ground  Additional Comments: Add Chinook salmon rearing and Dolly Varden rearing to upstream waypoint SALM5 (61.147809, -144.896432), where two juvenile Chinook salmon and two juvenile Dolly Varden were collected via backpack electrofisher.  Name of Observer: Duncan Green, Fish & Wildlife Technician 3 Phone: Date Printed: 10/9/2024  Signature: Address: Alaska Department of Fish & Game, Sport Fish - RTS 333 Raspberry Road Anchorage, AK 99518  This certifies that in my best professional judgment and belief the above information is evidence that this waterbody should be included                                                                                                                                                                                                                                                                                                                                                                                                                                                                                                                                                                                                                                                                                                                                                                                                                                                                                                                                                                                                                                                                                                                                  |                                                                    | G                 | P 3/ (1 1/3)                | P.C. I.) DEE (2) MC    | VG (1)          |                     |
| Life History: Resident Species LifeStage: round whitefish juvenile Species LifeStage: slimy sculpin juvenile/adult Species LifeStage: Arctic grayling juvenile Species LifeStage: Arctic grayling juvenile Sampling Method (No. of fish): PEF (6) Species LifeStage: Arctic grayling juvenile  Kev to Sample Method  (PEF) Backpack Electrofisher  (VOG) Visual Observation, Ground  Additional Comments: Add Chinook salmon rearing and Dolly Varden rearing to upstream waypoint SALM5 (61.147809, -144.896432), where two juvenile Chinook salmon and two juvenile Dolly Varden were collected via backpack electrofisher.  Name of Observer: Duncan Green, Fish & Wildlife Technician 3 Phone: Date Printed: 10/9/2024 Signature: Address: Alaska Department of Fish & Game, Sport Fish - RTS 333 Raspberry Road Anchorage, AK 99518  This certifies that in my best professional judgment and belief the above information is evidence that this waterbody should be included                                                                                                                                                                                                                                                                                                                                                                                                                                                                                                                                                                                                                                                                                                                                                                                                                                                                                                                                                                                                                                                                                                                                            |                                                                    |                   | • •                         |                        |                 |                     |
| Species LifeStage: Iring sculpin juvenile   Sampling Method (No. of fish): PEF (1)   Sampling Method (No. of fish): PEF (6)   Species LifeStage: Arctic grayling juvenile   Sampling Method (No. of fish): PEF (1)    Key to Sample Method    (PEF)   Backpack Electrofisher   (VOG)   Visual Observation, Ground    Additional Comments:   Add Chinook salmon rearing and Dolly Varden rearing to upstream waypoint SALM5 (61.147809, -144.896432), where two juvenile Chinook salmon and two juvenile Dolly Varden were collected via backpack electrofisher.  Name of Observer:   Duncan Green, Fish & Wildlife Technician 3   Phone:   Date Printed:   10/9/2024                                                                                                                                                                                                                                                                                                                                                                                                                                                                                                                                                                                                                                                                                                                                                                                                                                                                                                                                                                                                                                                                                                                                                                                                                                                                                                                                                                                                                                                          |                                                                    | Sai               | iipiing Methou (No. oi      | 1 11SH). I E.I. (11) V | 00 (1)          |                     |
| Species/LifeStage: Arctic grayling juvenile Sampling Method (No. of fish): PEF (6) Sampling Method (No. of fish): PEF (1)  Kev to Sample Method  (PEF) Backpack Electrofisher (VOG) Visual Observation, Ground  Additional Comments: Add Chinook salmon rearing and Dolly Varden rearing to upstream waypoint SALM5 (61.147809, -144.896432), where two juvenile Chinook salmon and two juvenile Dolly Varden were collected via backpack electrofisher.  Name of Observer: Duncan Green, Fish & Wildlife Technician 3 Phone: Date Printed: 10/9/2024  Signature:  Address: Alaska Department of Fish & Game, Sport Fish - RTS 333 Raspberry Road Anchorage, AK 99518  This certifies that in my best professional judgment and belief the above information is evidence that this waterbody should be included                                                                                                                                                                                                                                                                                                                                                                                                                                                                                                                                                                                                                                                                                                                                                                                                                                                                                                                                                                                                                                                                                                                                                                                                                                                                                                               | · ·                                                                | G                 | P 3/ (1 1/3)                | P. O. D. DEE (1)       |                 |                     |
| Species\LifeStage: Arctic grayling juvenile  Key to Sample Method  (PEF) Backpack Electrofisher  (VOG) Visual Observation, Ground  Additional Comments: Add Chinook salmon rearing and Dolly Varden rearing to upstream waypoint SALM5 (61.147809, -144.896432), where two juvenile Chinook salmon and two juvenile Dolly Varden were collected via backpack electrofisher.  Name of Observer: Duncan Green, Fish & Wildlife Technician 3 Phone: Date Printed: 10/9/2024  Signature:  Address: Alaska Department of Fish & Game, Sport Fish - RTS 333 Raspberry Road Anchorage, AK 99518  This certifies that in my best professional judgment and belief the above information is evidence that this waterbody should be included                                                                                                                                                                                                                                                                                                                                                                                                                                                                                                                                                                                                                                                                                                                                                                                                                                                                                                                                                                                                                                                                                                                                                                                                                                                                                                                                                                                            |                                                                    |                   | • •                         |                        |                 |                     |
| Key to Sample Method  (PEF) Backpack Electrofisher (VOG) Visual Observation, Ground  Additional Comments: Add Chinook salmon rearing and Dolly Varden rearing to upstream waypoint SALM5 (61.147809, -144.896432), where two juvenile Chinook salmon and two juvenile Dolly Varden were collected via backpack electrofisher.  Name of Observer: Duncan Green, Fish & Wildlife Technician 3 Phone: Date Printed: 10/9/2024  Signature:  Address: Alaska Department of Fish & Game, Sport Fish - RTS 333 Raspberry Road Anchorage, AK 99518  This certifies that in my best professional judgment and belief the above information is evidence that this waterbody should be included                                                                                                                                                                                                                                                                                                                                                                                                                                                                                                                                                                                                                                                                                                                                                                                                                                                                                                                                                                                                                                                                                                                                                                                                                                                                                                                                                                                                                                          |                                                                    |                   |                             |                        |                 |                     |
| Additional Comments: Add Chinook salmon rearing and Dolly Varden rearing to upstream waypoint SALM5 (61.147809, -144.896432), where two juvenile Chinook salmon and two juvenile Dolly Varden were collected via backpack electrofisher.  Name of Observer: Duncan Green, Fish & Wildlife Technician 3 Phone: Date Printed: 10/9/2024  Signature:  Address: Alaska Department of Fish & Game, Sport Fish - RTS 333 Raspberry Road Anchorage, AK 99518  This certifies that in my best professional judgment and belief the above information is evidence that this waterbody should be included                                                                                                                                                                                                                                                                                                                                                                                                                                                                                                                                                                                                                                                                                                                                                                                                                                                                                                                                                                                                                                                                                                                                                                                                                                                                                                                                                                                                                                                                                                                               | Species (Encouge. 7 Hette graying juvenile                         | 541               | inpling Wiethou (110. 0)    | 11311):11 (1)          |                 |                     |
| Additional Comments: Add Chinook salmon rearing and Dolly Varden rearing to upstream waypoint SALM5 (61.147809, -144.896432), where two juvenile Chinook salmon and two juvenile Dolly Varden were collected via backpack electrofisher.  Name of Observer: Duncan Green, Fish & Wildlife Technician 3 Phone: Date Printed: 10/9/2024  Signature:  Address: Alaska Department of Fish & Game, Sport Fish - RTS 333 Raspberry Road Anchorage, AK 99518  This certifies that in my best professional judgment and belief the above information is evidence that this waterbody should be included                                                                                                                                                                                                                                                                                                                                                                                                                                                                                                                                                                                                                                                                                                                                                                                                                                                                                                                                                                                                                                                                                                                                                                                                                                                                                                                                                                                                                                                                                                                               | Key to Sample Method                                               |                   |                             |                        |                 |                     |
| where two juvenile Chinook salmon and two juvenile Dolly Varden were collected via backpack electrofisher.  Name of Observer: Duncan Green, Fish & Wildlife Technician 3 Phone: Date Printed: 10/9/2024  Signature:  Address: Alaska Department of Fish & Game, Sport Fish - RTS  333 Raspberry Road  Anchorage, AK 99518  This certifies that in my best professional judgment and belief the above information is evidence that this waterbody should be included                                                                                                                                                                                                                                                                                                                                                                                                                                                                                                                                                                                                                                                                                                                                                                                                                                                                                                                                                                                                                                                                                                                                                                                                                                                                                                                                                                                                                                                                                                                                                                                                                                                           | (PEF) Backpack Electrofisher                                       | (VOG) V           | Visual Observation, Gro     | ound                   |                 |                     |
| where two juvenile Chinook salmon and two juvenile Dolly Varden were collected via backpack electrofisher.  Name of Observer: Duncan Green, Fish & Wildlife Technician 3 Phone: Date Printed: 10/9/2024  Signature:  Address: Alaska Department of Fish & Game, Sport Fish - RTS  333 Raspberry Road  Anchorage, AK 99518  This certifies that in my best professional judgment and belief the above information is evidence that this waterbody should be included                                                                                                                                                                                                                                                                                                                                                                                                                                                                                                                                                                                                                                                                                                                                                                                                                                                                                                                                                                                                                                                                                                                                                                                                                                                                                                                                                                                                                                                                                                                                                                                                                                                           |                                                                    |                   |                             |                        |                 |                     |
| where two juvenile Chinook salmon and two juvenile Dolly Varden were collected via backpack electrofisher.  Name of Observer: Duncan Green, Fish & Wildlife Technician 3 Phone: Date Printed: 10/9/2024  Signature:  Address: Alaska Department of Fish & Game, Sport Fish - RTS  333 Raspberry Road  Anchorage, AK 99518  This certifies that in my best professional judgment and belief the above information is evidence that this waterbody should be included                                                                                                                                                                                                                                                                                                                                                                                                                                                                                                                                                                                                                                                                                                                                                                                                                                                                                                                                                                                                                                                                                                                                                                                                                                                                                                                                                                                                                                                                                                                                                                                                                                                           |                                                                    |                   |                             |                        |                 |                     |
| where two juvenile Chinook salmon and two juvenile Dolly Varden were collected via backpack electrofisher.  Name of Observer: Duncan Green, Fish & Wildlife Technician 3 Phone: Date Printed: 10/9/2024  Signature:  Address: Alaska Department of Fish & Game, Sport Fish - RTS  333 Raspberry Road  Anchorage, AK 99518  This certifies that in my best professional judgment and belief the above information is evidence that this waterbody should be included                                                                                                                                                                                                                                                                                                                                                                                                                                                                                                                                                                                                                                                                                                                                                                                                                                                                                                                                                                                                                                                                                                                                                                                                                                                                                                                                                                                                                                                                                                                                                                                                                                                           |                                                                    |                   |                             |                        |                 |                     |
| where two juvenile Chinook salmon and two juvenile Dolly Varden were collected via backpack electrofisher.  Name of Observer: Duncan Green, Fish & Wildlife Technician 3 Phone: Date Printed: 10/9/2024  Signature:  Address: Alaska Department of Fish & Game, Sport Fish - RTS  333 Raspberry Road  Anchorage, AK 99518  This certifies that in my best professional judgment and belief the above information is evidence that this waterbody should be included                                                                                                                                                                                                                                                                                                                                                                                                                                                                                                                                                                                                                                                                                                                                                                                                                                                                                                                                                                                                                                                                                                                                                                                                                                                                                                                                                                                                                                                                                                                                                                                                                                                           |                                                                    |                   |                             |                        |                 |                     |
| where two juvenile Chinook salmon and two juvenile Dolly Varden were collected via backpack electrofisher.  Name of Observer: Duncan Green, Fish & Wildlife Technician 3 Phone: Date Printed: 10/9/2024  Signature:  Address: Alaska Department of Fish & Game, Sport Fish - RTS  333 Raspberry Road  Anchorage, AK 99518  This certifies that in my best professional judgment and belief the above information is evidence that this waterbody should be included                                                                                                                                                                                                                                                                                                                                                                                                                                                                                                                                                                                                                                                                                                                                                                                                                                                                                                                                                                                                                                                                                                                                                                                                                                                                                                                                                                                                                                                                                                                                                                                                                                                           |                                                                    |                   |                             |                        |                 |                     |
| where two juvenile Chinook salmon and two juvenile Dolly Varden were collected via backpack electrofisher.  Name of Observer: Duncan Green, Fish & Wildlife Technician 3 Phone: Date Printed: 10/9/2024  Signature:  Address: Alaska Department of Fish & Game, Sport Fish - RTS  333 Raspberry Road  Anchorage, AK 99518  This certifies that in my best professional judgment and belief the above information is evidence that this waterbody should be included                                                                                                                                                                                                                                                                                                                                                                                                                                                                                                                                                                                                                                                                                                                                                                                                                                                                                                                                                                                                                                                                                                                                                                                                                                                                                                                                                                                                                                                                                                                                                                                                                                                           |                                                                    |                   |                             |                        |                 |                     |
| where two juvenile Chinook salmon and two juvenile Dolly Varden were collected via backpack electrofisher.  Name of Observer: Duncan Green, Fish & Wildlife Technician 3 Phone: Date Printed: 10/9/2024  Signature:  Address: Alaska Department of Fish & Game, Sport Fish - RTS  333 Raspberry Road  Anchorage, AK 99518  This certifies that in my best professional judgment and belief the above information is evidence that this waterbody should be included                                                                                                                                                                                                                                                                                                                                                                                                                                                                                                                                                                                                                                                                                                                                                                                                                                                                                                                                                                                                                                                                                                                                                                                                                                                                                                                                                                                                                                                                                                                                                                                                                                                           |                                                                    |                   |                             |                        |                 |                     |
| where two juvenile Chinook salmon and two juvenile Dolly Varden were collected via backpack electrofisher.  Name of Observer: Duncan Green, Fish & Wildlife Technician 3 Phone: Date Printed: 10/9/2024  Signature:  Address: Alaska Department of Fish & Game, Sport Fish - RTS  333 Raspberry Road  Anchorage, AK 99518  This certifies that in my best professional judgment and belief the above information is evidence that this waterbody should be included                                                                                                                                                                                                                                                                                                                                                                                                                                                                                                                                                                                                                                                                                                                                                                                                                                                                                                                                                                                                                                                                                                                                                                                                                                                                                                                                                                                                                                                                                                                                                                                                                                                           |                                                                    |                   |                             |                        |                 |                     |
| where two juvenile Chinook salmon and two juvenile Dolly Varden were collected via backpack electrofisher.  Name of Observer: Duncan Green, Fish & Wildlife Technician 3 Phone: Date Printed: 10/9/2024  Signature:  Address: Alaska Department of Fish & Game, Sport Fish - RTS  333 Raspberry Road  Anchorage, AK 99518  This certifies that in my best professional judgment and belief the above information is evidence that this waterbody should be included                                                                                                                                                                                                                                                                                                                                                                                                                                                                                                                                                                                                                                                                                                                                                                                                                                                                                                                                                                                                                                                                                                                                                                                                                                                                                                                                                                                                                                                                                                                                                                                                                                                           |                                                                    |                   |                             |                        |                 |                     |
| where two juvenile Chinook salmon and two juvenile Dolly Varden were collected via backpack electrofisher.  Name of Observer: Duncan Green, Fish & Wildlife Technician 3 Phone: Date Printed: 10/9/2024  Signature:  Address: Alaska Department of Fish & Game, Sport Fish - RTS  333 Raspberry Road  Anchorage, AK 99518  This certifies that in my best professional judgment and belief the above information is evidence that this waterbody should be included                                                                                                                                                                                                                                                                                                                                                                                                                                                                                                                                                                                                                                                                                                                                                                                                                                                                                                                                                                                                                                                                                                                                                                                                                                                                                                                                                                                                                                                                                                                                                                                                                                                           |                                                                    |                   |                             |                        |                 |                     |
| where two juvenile Chinook salmon and two juvenile Dolly Varden were collected via backpack electrofisher.  Name of Observer: Duncan Green, Fish & Wildlife Technician 3 Phone: Date Printed: 10/9/2024  Signature:  Address: Alaska Department of Fish & Game, Sport Fish - RTS  333 Raspberry Road  Anchorage, AK 99518  This certifies that in my best professional judgment and belief the above information is evidence that this waterbody should be included                                                                                                                                                                                                                                                                                                                                                                                                                                                                                                                                                                                                                                                                                                                                                                                                                                                                                                                                                                                                                                                                                                                                                                                                                                                                                                                                                                                                                                                                                                                                                                                                                                                           | Additional Comments. Add Chinaak salman require on                 | d Dally Vandan    |                             | over sint SALM5 (6     | 1 147900 14     | 4.806422)           |
| Name of Observer: Duncan Green, Fish & Wildlife Technician 3 Phone: Date Printed: 10/9/2024  Signature: Address: Alaska Department of Fish & Game, Sport Fish - RTS 333 Raspberry Road Anchorage, AK 99518  This certifies that in my best professional judgment and belief the above information is evidence that this waterbody should be included                                                                                                                                                                                                                                                                                                                                                                                                                                                                                                                                                                                                                                                                                                                                                                                                                                                                                                                                                                                                                                                                                                                                                                                                                                                                                                                                                                                                                                                                                                                                                                                                                                                                                                                                                                          |                                                                    |                   |                             |                        | 1.14/809, -14   | 4.890432),          |
| Signature:  Address: Alaska Department of Fish & Game, Sport Fish - RTS  333 Raspberry Road  Anchorage, AK 99518  This certifies that in my best professional judgment and belief the above information is evidence that this waterbody should be included                                                                                                                                                                                                                                                                                                                                                                                                                                                                                                                                                                                                                                                                                                                                                                                                                                                                                                                                                                                                                                                                                                                                                                                                                                                                                                                                                                                                                                                                                                                                                                                                                                                                                                                                                                                                                                                                    |                                                                    | ,                 |                             |                        |                 |                     |
| Signature:  Address: Alaska Department of Fish & Game, Sport Fish - RTS  333 Raspberry Road  Anchorage, AK 99518  This certifies that in my best professional judgment and belief the above information is evidence that this waterbody should be included                                                                                                                                                                                                                                                                                                                                                                                                                                                                                                                                                                                                                                                                                                                                                                                                                                                                                                                                                                                                                                                                                                                                                                                                                                                                                                                                                                                                                                                                                                                                                                                                                                                                                                                                                                                                                                                                    |                                                                    |                   |                             |                        |                 |                     |
| Address: Alaska Department of Fish & Game, Sport Fish - RTS 333 Raspberry Road Anchorage, AK 99518  This certifies that in my best professional judgment and belief the above information is evidence that this waterbody should be included                                                                                                                                                                                                                                                                                                                                                                                                                                                                                                                                                                                                                                                                                                                                                                                                                                                                                                                                                                                                                                                                                                                                                                                                                                                                                                                                                                                                                                                                                                                                                                                                                                                                                                                                                                                                                                                                                  | Name of Observer: Duncan Green, Fish & Wildlife Ted                | chnician 3        | Phone:                      |                        | Date Printed    | l: <u>10/9/2024</u> |
| Address: Alaska Department of Fish & Game, Sport Fish - RTS 333 Raspberry Road Anchorage, AK 99518  This certifies that in my best professional judgment and belief the above information is evidence that this waterbody should be included                                                                                                                                                                                                                                                                                                                                                                                                                                                                                                                                                                                                                                                                                                                                                                                                                                                                                                                                                                                                                                                                                                                                                                                                                                                                                                                                                                                                                                                                                                                                                                                                                                                                                                                                                                                                                                                                                  | Signature:                                                         |                   |                             |                        |                 |                     |
| 333 Raspberry Road Anchorage, AK 99518  This certifies that in my best professional judgment and belief the above information is evidence that this waterbody should be included                                                                                                                                                                                                                                                                                                                                                                                                                                                                                                                                                                                                                                                                                                                                                                                                                                                                                                                                                                                                                                                                                                                                                                                                                                                                                                                                                                                                                                                                                                                                                                                                                                                                                                                                                                                                                                                                                                                                              |                                                                    | e Sport Fish I    |                             |                        |                 |                     |
| Anchorage, AK 99518  This certifies that in my best professional judgment and belief the above information is evidence that this waterbody should be included                                                                                                                                                                                                                                                                                                                                                                                                                                                                                                                                                                                                                                                                                                                                                                                                                                                                                                                                                                                                                                                                                                                                                                                                                                                                                                                                                                                                                                                                                                                                                                                                                                                                                                                                                                                                                                                                                                                                                                 |                                                                    | e, sport rish - r | (15                         |                        |                 |                     |
| This certifies that in my best professional judgment and belief the above information is evidence that this waterbody should be included                                                                                                                                                                                                                                                                                                                                                                                                                                                                                                                                                                                                                                                                                                                                                                                                                                                                                                                                                                                                                                                                                                                                                                                                                                                                                                                                                                                                                                                                                                                                                                                                                                                                                                                                                                                                                                                                                                                                                                                      | * *                                                                |                   |                             |                        |                 |                     |
|                                                                                                                                                                                                                                                                                                                                                                                                                                                                                                                                                                                                                                                                                                                                                                                                                                                                                                                                                                                                                                                                                                                                                                                                                                                                                                                                                                                                                                                                                                                                                                                                                                                                                                                                                                                                                                                                                                                                                                                                                                                                                                                               |                                                                    | l halfaf 4l al-   | wo information in a 11      | man that this t        | whoder alsos 13 | l ha inalJJ         |
|                                                                                                                                                                                                                                                                                                                                                                                                                                                                                                                                                                                                                                                                                                                                                                                                                                                                                                                                                                                                                                                                                                                                                                                                                                                                                                                                                                                                                                                                                                                                                                                                                                                                                                                                                                                                                                                                                                                                                                                                                                                                                                                               |                                                                    | i belief the abo  | ve information is evide     | ence unat this wate    | erbody should   | i de included       |
|                                                                                                                                                                                                                                                                                                                                                                                                                                                                                                                                                                                                                                                                                                                                                                                                                                                                                                                                                                                                                                                                                                                                                                                                                                                                                                                                                                                                                                                                                                                                                                                                                                                                                                                                                                                                                                                                                                                                                                                                                                                                                                                               |                                                                    |                   |                             |                        |                 |                     |
| Signature of Area Biologist: Date:                                                                                                                                                                                                                                                                                                                                                                                                                                                                                                                                                                                                                                                                                                                                                                                                                                                                                                                                                                                                                                                                                                                                                                                                                                                                                                                                                                                                                                                                                                                                                                                                                                                                                                                                                                                                                                                                                                                                                                                                                                                                                            | Signature of Area Biologist:                                       |                   | Date:                       |                        |                 |                     |