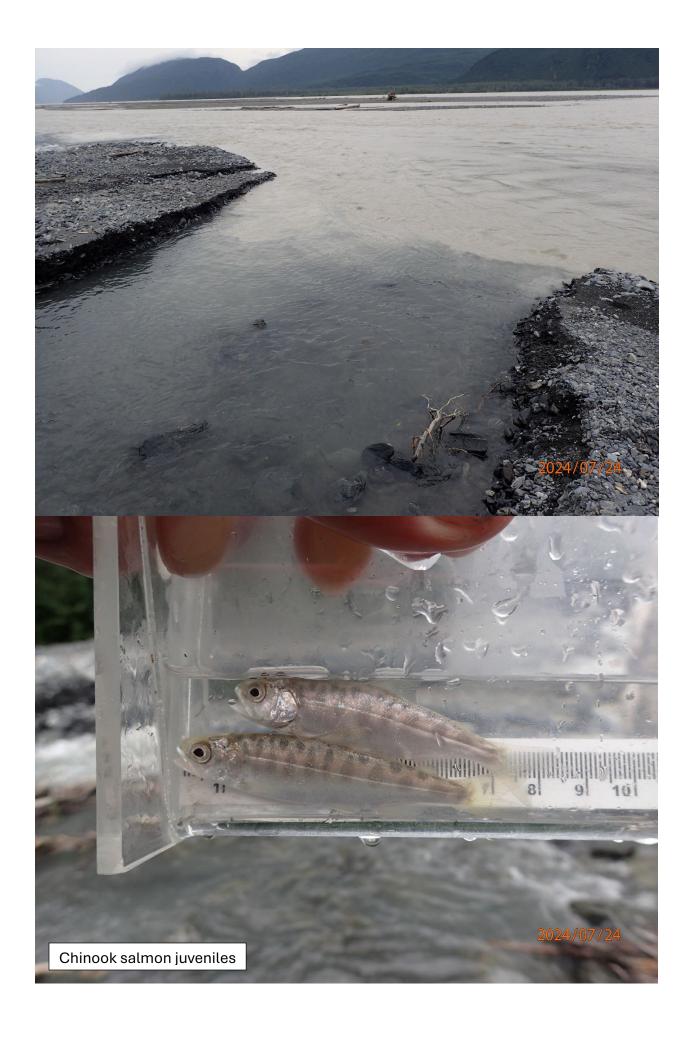

## Fish Survey Nomination Form Anadromous Waters Catalog

| Name of Waterway: Platspot Creek                                                                                                                                                                                                                                                                                                                                                                                                                                                                                                                                                                                                                                                                                                                                                                                                                                                                                                                                                                                                                                                                                                                                                                                                                                                                                                                                                                                                                                                                                                                                                                                                                                                                                                                                                                                                                                                                                                                                                                                                                                                                                              | Region:South CentralUSGS Quad:Valdez A-3                           |                   |                             |                        |                 |                     |
|-------------------------------------------------------------------------------------------------------------------------------------------------------------------------------------------------------------------------------------------------------------------------------------------------------------------------------------------------------------------------------------------------------------------------------------------------------------------------------------------------------------------------------------------------------------------------------------------------------------------------------------------------------------------------------------------------------------------------------------------------------------------------------------------------------------------------------------------------------------------------------------------------------------------------------------------------------------------------------------------------------------------------------------------------------------------------------------------------------------------------------------------------------------------------------------------------------------------------------------------------------------------------------------------------------------------------------------------------------------------------------------------------------------------------------------------------------------------------------------------------------------------------------------------------------------------------------------------------------------------------------------------------------------------------------------------------------------------------------------------------------------------------------------------------------------------------------------------------------------------------------------------------------------------------------------------------------------------------------------------------------------------------------------------------------------------------------------------------------------------------------|--------------------------------------------------------------------|-------------------|-----------------------------|------------------------|-----------------|---------------------|
| Monimation #                                                                                                                                                                                                                                                                                                                                                                                                                                                                                                                                                                                                                                                                                                                                                                                                                                                                                                                                                                                                                                                                                                                                                                                                                                                                                                                                                                                                                                                                                                                                                                                                                                                                                                                                                                                                                                                                                                                                                                                                                                                                                                                  | Anadromous Waters Catalog Number of Waterway:                      |                   |                             |                        |                 |                     |
| Nomination # Fisheries Scientist Date  Revision Year: Habitat Operations Manager Date  Both AWC Project Biologist Date  Revision Code: GIS Analyst Date  Site Information Station: PSCB2332A03 Date Observed: 7/24/2024 Legal Desc: Latitude: Longitude: Datum: Up Stream 61.14788 - 144.89621 WGS84  Station Comments: Tributary to Copper River. Giant waterfall at upstream waypoint. Large dead tree standing in stream channel.  Life History: Anadromous  Species/LifeStage: Dilip Varden juvenile Species/LifeStage: Dilip Varden juvenile Species/LifeStage: Ginnow salmon juvenile Species/LifeStage: slimy sculpin juvenile Sampling Method (No. of fish): PEF (1) Sampling Method (No. of fish): PEF (1)  Kev to Sample Method  (PEF) Backpack Electrofisher  (VOG) Visual Observation, Ground  Additional Comments: Add Chinook salmon rearing and Dolly Varden rearing to upstream waypoint SALM5 (61.147809, -144.896432), where two juvenile Chinook salmon and two juvenile Dolly Varden were collected via backpack electrofisher.  Name of Observer: Duncan Green, Fish & Wildlife Technician 3 Phone: Date Printed: 10.99/2024  Signature: Address: Alaska Department of Fish & Game, Sport Fish - RTS 333 Raspberry Road Anchorage, AK 99518  This certifies that in my best professional judgment and belief the above information is evidence that this waterbody should be included                                                                                                                                                                                                                                                                                                                                                                    |                                                                    |                   | - ¬ a                       | <b>USGS Name</b>       |                 |                     |
| Revision Year:                                                                                                                                                                                                                                                                                                                                                                                                                                                                                                                                                                                                                                                                                                                                                                                                                                                                                                                                                                                                                                                                                                                                                                                                                                                                                                                                                                                                                                                                                                                                                                                                                                                                                                                                                                                                                                                                                                                                                                                                                                                                                                                | ✓ Addition ☐ Deletion Fe                                           | or Office Use     | ☐ Correction                |                        | Backı           | ip Information      |
| Revision Year:                                                                                                                                                                                                                                                                                                                                                                                                                                                                                                                                                                                                                                                                                                                                                                                                                                                                                                                                                                                                                                                                                                                                                                                                                                                                                                                                                                                                                                                                                                                                                                                                                                                                                                                                                                                                                                                                                                                                                                                                                                                                                                                | Nomination #                                                       |                   |                             |                        |                 |                     |
| Revision to: Atlas Catalog Both AWC Project Biologist Date    Revision Code:                                                                                                                                                                                                                                                                                                                                                                                                                                                                                                                                                                                                                                                                                                                                                                                                                                                                                                                                                                                                                                                                                                                                                                                                                                                                                                                                                                                                                                                                                                                                                                                                                                                                                                                                                                                                                                                                                                                                                                                                                                                  |                                                                    |                   | Fisheries Scientist         | <del></del>            | Da              | ate                 |
| Revision to: Atlas Catalog Both AWC Project Biologist Date    Revision Code:                                                                                                                                                                                                                                                                                                                                                                                                                                                                                                                                                                                                                                                                                                                                                                                                                                                                                                                                                                                                                                                                                                                                                                                                                                                                                                                                                                                                                                                                                                                                                                                                                                                                                                                                                                                                                                                                                                                                                                                                                                                  | Revision Year:                                                     |                   |                             |                        |                 |                     |
| Revision Code:   Site Information   Station: FSCB2332A03   Date Observed: 7/24/2024   Legal Desc.:   Latitude: Longitude: Duwn Stream   61.14788 - 144.89621   WCS84   Duwn Stream   61.14788 - 144.89621   WCS84   Duwn Stream   61.14788 - 144.89621   WCS84   Station Comments: Tributary to Copper River. Giant waterfall at upstream waypoint. Large dead tree standing in stream channel.  Life History: Anadromous   Species/LifeStage: Chinook salmon juvenile   Sampling Method (No. of fish): PEF (3) VOG (1)   Sampling Method (No. of fish): PEF (11) VOG (1)    Life History: Resident   Species/LifeStage: Tound whitefish juvenile   Sampling Method (No. of fish): PEF (11) VOG (1)    Species/LifeStage: arctic grayling juvenile   Sampling Method (No. of fish): PEF (6)   Species/LifeStage: Arctic grayling juvenile   Sampling Method (No. of fish): PEF (6)    Species/LifeStage: Arctic grayling juvenile   Sampling Method (No. of fish): PEF (1)    Key to Sample Method (PEF)   Backpack Electrofisher   (VOG) Visual Observation, Ground    Additional Comments:   Add Chinook salmon rearing and Dolly Varden rearing to upstream waypoint SALM5 (61.147809, -144.896432), where two juvenile Chinook salmon and two juvenile Dolly Varden were collected via backpack electrofisher.  Name of Observer: Duncan Green, Fish & Wildlife Technician 3   Phone:   Date Printed:   10.9/2024    Signature:   Address: Alaska Department of Fish & Game, Sport Fish - RTS   33 Ruspberry Road   Anchorage, AK 99518    This certifies that in my best professional judgment and belief the above information is evidence that this waterbody should be included                                                                                                                                                                                                                                                                                                                                                                                                                                       |                                                                    | На                | bitat Operations Man        | ager                   | Da              | ate                 |
| Revision Code:                                                                                                                                                                                                                                                                                                                                                                                                                                                                                                                                                                                                                                                                                                                                                                                                                                                                                                                                                                                                                                                                                                                                                                                                                                                                                                                                                                                                                                                                                                                                                                                                                                                                                                                                                                                                                                                                                                                                                                                                                                                                                                                |                                                                    |                   |                             |                        |                 |                     |
| Site Information Station: FSCB2332A03 Date Observed: 7/24/2024 Legal Desc: Up Stream 61.14788 -144.89642 WGS84 Station Comments: Tributary to Copper River. Giant waterfall at upstream waypoint. Large dead tree standing in stream channel.  Life History: Anadromous Species/LifeStage: Dolly Varden juvenile Species/LifeStage: Chinook salmon juvenile Species/LifeStage: Chinook salmon juvenile Species/LifeStage: Slimy sculpin juvenile/Species/LifeStage: slimy sculpin juvenile/Species/LifeStage: slimy sculpin juvenile/Species/LifeStage: slimy sculpin juvenile/Species/LifeStage: arctic grayling juvenile/Species/LifeStage: Add Chinook salmon rearing and Dolly Varden rearing to upstream waypoint SALM5 (61.147809, -144.896432), where two juvenile Chinook salmon and two juvenile Dolly Varden were collected via backpack electrofisher.  Additional Comments: Add Chinook salmon rearing and Dolly Varden rearing to upstream waypoint SALM5 (61.147809, -144.896432), where two juvenile Chinook salmon and two juvenile Dolly Varden were collected via backpack electrofisher.  Additional Comments: Add Chinook salmon rearing and Dolly Varden were collected via backpack electrofisher.  Additional Comments: Add Chinook salmon rearing and Dolly Varden were collected via backpack electrofisher.  Additional Comments: Add Chinook salmon and two juvenile Dolly Varden were collected via backpack electrofisher.  Additional Comments: Add Chinook salmon and two juvenile Dolly Varden were collected via backpack electrofisher.  Date Printed: 10/9/2024  10/9/2024  10/9/2024  10/9/2024  10/9/2024  10/9/2024  10/9/2024  10/9/2024  10/9/2024  10/9/2024  10/9/2024  10/9/2024  10/9/2024  10/9/2024  10/9/2024  10/9/2024  10/9/2024  10/9/2024  10/9/2024  10/9/2024  10/9/2024  10/9/2024  10/9/2024  10/9/2024  10/9/2024  10/9/2024  10/9/2024  10/9/2024  10/9/2024  10/9/2024  10/9/2024  10/9/2024  10/9/2024  10/9/2024  10/9/2024  10/9/2024                                                                                                                           | Botn                                                               |                   | AWC Project Biologi         | st                     | Da              | ate                 |
| Site Information   Station: FSCB2332A03   Date Observed: 7/24/2024   Legal Desc.:                                                                                                                                                                                                                                                                                                                                                                                                                                                                                                                                                                                                                                                                                                                                                                                                                                                                                                                                                                                                                                                                                                                                                                                                                                                                                                                                                                                                                                                                                                                                                                                                                                                                                                                                                                                                                                                                                                                                                                                                                                             | Revision Code:                                                     |                   |                             | <del></del>            |                 |                     |
| Up Stream 61.14788 -144.89621 WGS84 Down Stream 61.14708 -144.89621 WGS84 Station Comments: Tributary to Copper River, Giant waterfall at upstream waypoint. Large dead tree standing in stream channel.  Life History: Anadromous Species/LifeStage: Dolly Varden juvenile Species/LifeStage: Chinook salmon juvenile Sampling Method (No. of fish): PEF (3) VOG (1) Species/LifeStage: Chinook salmon juvenile Sampling Method (No. of fish): PEF (11) VOG (1)  Life History: Resident Species/LifeStage: round whitefish juvenile Species/LifeStage: simy sculpin juvenile/adult Species/LifeStage: simy sculpin juvenile/adult Species/LifeStage: Arctic grayling juvenile Sampling Method (No. of fish): PEF (1) Species/LifeStage: Arctic grayling juvenile Sampling Method (No. of fish): PEF (1)  Kev to Sample Method (PEF) Backpack Electrofisher  (VOG) Visual Observation, Ground  Additional Comments: Add Chinook salmon rearing and Dolly Varden rearing to upstream waypoint SALM5 (61.147809, -144.896432), where two juvenile Chinook salmon and two juvenile Dolly Varden were collected via backpack electrofisher.  Name of Observer: Duncan Green, Fish & Wildlife Technician 3 Phone: Date Printed: 10.99/2024  Signature: Address: Alaska Department of Fish & Game, Sport Fish - RTS 333 Raspberry Road Anchorage, AK 99518  This certifies that in my best professional judgment and belief the above information is evidence that this waterbody should be included                                                                                                                                                                                                                                                                                                                                                                                                                                                                                                                                                                                                                                |                                                                    |                   | GIS Analyst                 |                        | Da              | ate                 |
| Down Stream 61.14708 -144.89842 WGS84 Station Comments: Tributary to Copper River. Giant waterfall at upstream waypoint. Large dead tree standing in stream channel.  Life History: Anadromous Species/LifeStage: Dolly Varden juvenile Sampling Method (No. of fish): PEF (3) VOG (1) Species/LifeStage: Chinook salmon juvenile Sampling Method (No. of fish): PEF (11) VOG (1)  Life History: Resident Species/LifeStage: Chinook salmon juvenile Species/LifeStage: round whitefish juvenile Species/LifeStage: sumy sculpin juvenile/adult Species/LifeStage: Arctic grayling juvenile Species/LifeStage: Arctic grayling juvenile Sampling Method (No. of fish): PEF (1)  Key to Sample Method  (PEF) Backpack Electrofisher (VOG) Visual Observation, Ground  Additional Comments: Add Chinook salmon rearing and Dolly Varden rearing to upstream waypoint SALM5 (61.147809, -144.896432), where two juvenile Chinook salmon and two juvenile Dolly Varden were collected via backpack electrofisher.  Name of Observer: Duncan Green, Fish & Wildlife Technician 3 Phone: Date Printed: 10/9/2024  Signature: Address: Alaska Department of Fish & Game, Sport Fish - RTS 333 Raspberry Road Anchorage, AK 99518  This certifies that in my best professional judgment and belief the above information is evidence that this waterbody should be included                                                                                                                                                                                                                                                                                                                                                                                                                                                                                                                                                                                                                                                                                                                                                           | <b>Site Information Station:</b> FSCB2332A03 <b>Date Observed:</b> | : 7/24/2024       | Legal Desc.:                | I                      | atitude: Long   | itude: Datum:       |
| Station Comments: Tributary to Copper River. Giant waterfall at upstream waypoint. Large dead tree standing in stream channel.  Life History: Anadromous Species/LifeStage: Dolly Varden juvenile Species/LifeStage: Chinook salmon juvenile Sampling Method (No. of fish): PEF (3) VOG (1)  Life History: Resident Species/LifeStage: round whitefish juvenile Species/LifeStage: slimy sculpin juvenile/adult Species/LifeStage: slimy sculpin juvenile/adult Species/LifeStage: slimy sculpin juvenile/adult Species/LifeStage: slimy sculpin juvenile/adult Species/LifeStage: arctic grayling juvenile Sampling Method (No. of fish): PEF (1)  Kev to Sample Method  (PEF) Backpack Electrofisher  (VOG) Visual Observation, Ground  Additional Comments: Add Chinook salmon rearing and Dolly Varden rearing to upstream waypoint SALM5 (61.147809, -144.896432), where two juvenile Chinook salmon and two juvenile Dolly Varden were collected via backpack electrofisher.  Name of Observer: Duncan Green, Fish & Wildlife Technician 3 Phone: Date Printed: 10.99/2024 Signature: Address: Alaska Department of Fish & Game, Sport Fish - RTS 333 Raspberry Road Anchorage, AK 99518  This certifies that in my best professional judgment and belief the above information is evidence that this waterbody should be included                                                                                                                                                                                                                                                                                                                                                                                                                                                                                                                                                                                                                                                                                                                                                                                      |                                                                    |                   |                             | -                      |                 |                     |
| Life History: Anadromous Species/LifeStage: Dolly Varden juvenile Species/LifeStage: Chinook salmon juvenile Sampling Method (No. of fish): PEF (3) VOG (1) Species/LifeStage: round whitefish juvenile Species/LifeStage: slimy sculpin juvenile Species/LifeStage: slimy sculpin juvenile Species/LifeStage: Arctic grayling juvenile Species/LifeStage: Arctic grayling juvenile Sampling Method (No. of fish): PEF (1) Species/LifeStage: Arctic grayling juvenile Sampling Method (No. of fish): PEF (6) Sampling Method (No. of fish): PEF (1)  Kev to Sample Method  (PEF) Backpack Electrofisher  (VOG) Visual Observation, Ground  Additional Comments: Add Chinook salmon rearing and Dolly Varden rearing to upstream waypoint SALM5 (61.147809, -144.896432), where two juvenile Chinook salmon and two juvenile Dolly Varden were collected via backpack electrofisher.  Name of Observer: Duncan Green, Fish & Wildlife Technician 3 Phone: Date Printed: 10.9/2024 Signature: Address: Alaska Department of Fish & Game, Sport Fish - RTS 333 Raspberry Road Anchorage, AK 99518  This certifies that in my best professional judgment and belief the above information is evidence that this waterbody should be included                                                                                                                                                                                                                                                                                                                                                                                                                                                                                                                                                                                                                                                                                                                                                                                                                                                                                     |                                                                    |                   |                             |                        | 51.14708 -144.  | 89842 WGS84         |
| Species\LifeStage: Dolly Varden juvenile Species\LifeStage: Chinook salmon juvenile Species\LifeStage: Chinook salmon juvenile Species\LifeStage: |                                                                    | upstream waypon   | nt. Large dead tree standin | ig in stream channel.  |                 |                     |
| Species\LifeStage: Chinook salmon juvenile  Life History: Resident Species\LifeStage: round whitefish juvenile Species\LifeStage: species\LifeStage: Species\LifeStage: Species\LifeStage: Acrtic grayling juvenile Species\LifeStage: Acrtic grayling juvenile Sampling Method (No. of fish): PEF (1)  Key to Sample Method  (PEF) Backpack Electrofisher  (VOG) Visual Observation, Ground  Additional Comments: Add Chinook salmon rearing and Dolly Varden rearing to upstream waypoint SALM5 (61.147809, -144.896432), where two juvenile Chinook salmon and two juvenile Dolly Varden were collected via backpack electrofisher.  Name of Observer: Duncan Green, Fish & Wildlife Technician 3 Phone: Date Printed: 10/9/2024  Signature: Address: Alaska Department of Fish & Game, Sport Fish - RTS 333 Raspberry Road Anchorage, AK 99518  This certifies that in my best professional judgment and belief the above information is evidence that this waterbody should be included                                                                                                                                                                                                                                                                                                                                                                                                                                                                                                                                                                                                                                                                                                                                                                                                                                                                                                                                                                                                                                                                                                                                  |                                                                    | G                 | P 3/ (1 1/3)                | P.C. I.) DEE (2) MC    | VG (1)          |                     |
| Life History: Resident Species LifeStage: round whitefish juvenile Species LifeStage: slimy sculpin juvenile/adult Species LifeStage: Arctic grayling juvenile Species LifeStage: Arctic grayling juvenile Sampling Method (No. of fish): PEF (6) Species LifeStage: Arctic grayling juvenile  Kev to Sample Method  (PEF) Backpack Electrofisher  (VOG) Visual Observation, Ground  Additional Comments: Add Chinook salmon rearing and Dolly Varden rearing to upstream waypoint SALM5 (61.147809, -144.896432), where two juvenile Chinook salmon and two juvenile Dolly Varden were collected via backpack electrofisher.  Name of Observer: Duncan Green, Fish & Wildlife Technician 3 Phone: Date Printed: 10/9/2024 Signature: Address: Alaska Department of Fish & Game, Sport Fish - RTS 333 Raspberry Road Anchorage, AK 99518  This certifies that in my best professional judgment and belief the above information is evidence that this waterbody should be included                                                                                                                                                                                                                                                                                                                                                                                                                                                                                                                                                                                                                                                                                                                                                                                                                                                                                                                                                                                                                                                                                                                                            |                                                                    |                   | • •                         |                        |                 |                     |
| Species LifeStage: Iring sculpin juvenile   Sampling Method (No. of fish): PEF (1)   Sampling Method (No. of fish): PEF (6)   Species LifeStage: Arctic grayling juvenile   Sampling Method (No. of fish): PEF (1)    Key to Sample Method    (PEF)   Backpack Electrofisher   (VOG)   Visual Observation, Ground    Additional Comments:   Add Chinook salmon rearing and Dolly Varden rearing to upstream waypoint SALM5 (61.147809, -144.896432), where two juvenile Chinook salmon and two juvenile Dolly Varden were collected via backpack electrofisher.  Name of Observer:   Duncan Green, Fish & Wildlife Technician 3   Phone:   Date Printed:   10/9/2024                                                                                                                                                                                                                                                                                                                                                                                                                                                                                                                                                                                                                                                                                                                                                                                                                                                                                                                                                                                                                                                                                                                                                                                                                                                                                                                                                                                                                                                          |                                                                    | Sai               | iipiing Methou (No. oi      | 1 11SH). I E.I. (11) V | 00 (1)          |                     |
| Species/LifeStage: Arctic grayling juvenile Sampling Method (No. of fish): PEF (6) Sampling Method (No. of fish): PEF (1)  Kev to Sample Method  (PEF) Backpack Electrofisher (VOG) Visual Observation, Ground  Additional Comments: Add Chinook salmon rearing and Dolly Varden rearing to upstream waypoint SALM5 (61.147809, -144.896432), where two juvenile Chinook salmon and two juvenile Dolly Varden were collected via backpack electrofisher.  Name of Observer: Duncan Green, Fish & Wildlife Technician 3 Phone: Date Printed: 10/9/2024  Signature:  Address: Alaska Department of Fish & Game, Sport Fish - RTS 333 Raspberry Road Anchorage, AK 99518  This certifies that in my best professional judgment and belief the above information is evidence that this waterbody should be included                                                                                                                                                                                                                                                                                                                                                                                                                                                                                                                                                                                                                                                                                                                                                                                                                                                                                                                                                                                                                                                                                                                                                                                                                                                                                                               | · ·                                                                | G                 | P 3/ (1 1/3)                | P. O. D. DEE (1)       |                 |                     |
| Species\LifeStage: Arctic grayling juvenile  Key to Sample Method  (PEF) Backpack Electrofisher  (VOG) Visual Observation, Ground  Additional Comments: Add Chinook salmon rearing and Dolly Varden rearing to upstream waypoint SALM5 (61.147809, -144.896432), where two juvenile Chinook salmon and two juvenile Dolly Varden were collected via backpack electrofisher.  Name of Observer: Duncan Green, Fish & Wildlife Technician 3 Phone: Date Printed: 10/9/2024  Signature:  Address: Alaska Department of Fish & Game, Sport Fish - RTS 333 Raspberry Road Anchorage, AK 99518  This certifies that in my best professional judgment and belief the above information is evidence that this waterbody should be included                                                                                                                                                                                                                                                                                                                                                                                                                                                                                                                                                                                                                                                                                                                                                                                                                                                                                                                                                                                                                                                                                                                                                                                                                                                                                                                                                                                            |                                                                    |                   | • •                         |                        |                 |                     |
| Key to Sample Method  (PEF) Backpack Electrofisher (VOG) Visual Observation, Ground  Additional Comments: Add Chinook salmon rearing and Dolly Varden rearing to upstream waypoint SALM5 (61.147809, -144.896432), where two juvenile Chinook salmon and two juvenile Dolly Varden were collected via backpack electrofisher.  Name of Observer: Duncan Green, Fish & Wildlife Technician 3 Phone: Date Printed: 10/9/2024  Signature:  Address: Alaska Department of Fish & Game, Sport Fish - RTS 333 Raspberry Road Anchorage, AK 99518  This certifies that in my best professional judgment and belief the above information is evidence that this waterbody should be included                                                                                                                                                                                                                                                                                                                                                                                                                                                                                                                                                                                                                                                                                                                                                                                                                                                                                                                                                                                                                                                                                                                                                                                                                                                                                                                                                                                                                                          |                                                                    |                   |                             |                        |                 |                     |
| Additional Comments: Add Chinook salmon rearing and Dolly Varden rearing to upstream waypoint SALM5 (61.147809, -144.896432), where two juvenile Chinook salmon and two juvenile Dolly Varden were collected via backpack electrofisher.  Name of Observer: Duncan Green, Fish & Wildlife Technician 3 Phone: Date Printed: 10/9/2024  Signature:  Address: Alaska Department of Fish & Game, Sport Fish - RTS 333 Raspberry Road Anchorage, AK 99518  This certifies that in my best professional judgment and belief the above information is evidence that this waterbody should be included                                                                                                                                                                                                                                                                                                                                                                                                                                                                                                                                                                                                                                                                                                                                                                                                                                                                                                                                                                                                                                                                                                                                                                                                                                                                                                                                                                                                                                                                                                                               | Species (Encouge. 7 Hette graying juvenile                         | 541               | inpling Wiethou (110. 0)    | 11311):11 (1)          |                 |                     |
| Additional Comments: Add Chinook salmon rearing and Dolly Varden rearing to upstream waypoint SALM5 (61.147809, -144.896432), where two juvenile Chinook salmon and two juvenile Dolly Varden were collected via backpack electrofisher.  Name of Observer: Duncan Green, Fish & Wildlife Technician 3 Phone: Date Printed: 10/9/2024  Signature:  Address: Alaska Department of Fish & Game, Sport Fish - RTS 333 Raspberry Road Anchorage, AK 99518  This certifies that in my best professional judgment and belief the above information is evidence that this waterbody should be included                                                                                                                                                                                                                                                                                                                                                                                                                                                                                                                                                                                                                                                                                                                                                                                                                                                                                                                                                                                                                                                                                                                                                                                                                                                                                                                                                                                                                                                                                                                               | Key to Sample Method                                               |                   |                             |                        |                 |                     |
| where two juvenile Chinook salmon and two juvenile Dolly Varden were collected via backpack electrofisher.  Name of Observer: Duncan Green, Fish & Wildlife Technician 3 Phone: Date Printed: 10/9/2024  Signature:  Address: Alaska Department of Fish & Game, Sport Fish - RTS  333 Raspberry Road  Anchorage, AK 99518  This certifies that in my best professional judgment and belief the above information is evidence that this waterbody should be included                                                                                                                                                                                                                                                                                                                                                                                                                                                                                                                                                                                                                                                                                                                                                                                                                                                                                                                                                                                                                                                                                                                                                                                                                                                                                                                                                                                                                                                                                                                                                                                                                                                           | (PEF) Backpack Electrofisher                                       | (VOG) V           | Visual Observation, Gro     | ound                   |                 |                     |
| where two juvenile Chinook salmon and two juvenile Dolly Varden were collected via backpack electrofisher.  Name of Observer: Duncan Green, Fish & Wildlife Technician 3 Phone: Date Printed: 10/9/2024  Signature:  Address: Alaska Department of Fish & Game, Sport Fish - RTS  333 Raspberry Road  Anchorage, AK 99518  This certifies that in my best professional judgment and belief the above information is evidence that this waterbody should be included                                                                                                                                                                                                                                                                                                                                                                                                                                                                                                                                                                                                                                                                                                                                                                                                                                                                                                                                                                                                                                                                                                                                                                                                                                                                                                                                                                                                                                                                                                                                                                                                                                                           |                                                                    |                   |                             |                        |                 |                     |
| where two juvenile Chinook salmon and two juvenile Dolly Varden were collected via backpack electrofisher.  Name of Observer: Duncan Green, Fish & Wildlife Technician 3 Phone: Date Printed: 10/9/2024  Signature:  Address: Alaska Department of Fish & Game, Sport Fish - RTS  333 Raspberry Road  Anchorage, AK 99518  This certifies that in my best professional judgment and belief the above information is evidence that this waterbody should be included                                                                                                                                                                                                                                                                                                                                                                                                                                                                                                                                                                                                                                                                                                                                                                                                                                                                                                                                                                                                                                                                                                                                                                                                                                                                                                                                                                                                                                                                                                                                                                                                                                                           |                                                                    |                   |                             |                        |                 |                     |
| where two juvenile Chinook salmon and two juvenile Dolly Varden were collected via backpack electrofisher.  Name of Observer: Duncan Green, Fish & Wildlife Technician 3 Phone: Date Printed: 10/9/2024  Signature:  Address: Alaska Department of Fish & Game, Sport Fish - RTS  333 Raspberry Road  Anchorage, AK 99518  This certifies that in my best professional judgment and belief the above information is evidence that this waterbody should be included                                                                                                                                                                                                                                                                                                                                                                                                                                                                                                                                                                                                                                                                                                                                                                                                                                                                                                                                                                                                                                                                                                                                                                                                                                                                                                                                                                                                                                                                                                                                                                                                                                                           |                                                                    |                   |                             |                        |                 |                     |
| where two juvenile Chinook salmon and two juvenile Dolly Varden were collected via backpack electrofisher.  Name of Observer: Duncan Green, Fish & Wildlife Technician 3 Phone: Date Printed: 10/9/2024  Signature:  Address: Alaska Department of Fish & Game, Sport Fish - RTS  333 Raspberry Road  Anchorage, AK 99518  This certifies that in my best professional judgment and belief the above information is evidence that this waterbody should be included                                                                                                                                                                                                                                                                                                                                                                                                                                                                                                                                                                                                                                                                                                                                                                                                                                                                                                                                                                                                                                                                                                                                                                                                                                                                                                                                                                                                                                                                                                                                                                                                                                                           |                                                                    |                   |                             |                        |                 |                     |
| where two juvenile Chinook salmon and two juvenile Dolly Varden were collected via backpack electrofisher.  Name of Observer: Duncan Green, Fish & Wildlife Technician 3 Phone: Date Printed: 10/9/2024  Signature:  Address: Alaska Department of Fish & Game, Sport Fish - RTS  333 Raspberry Road  Anchorage, AK 99518  This certifies that in my best professional judgment and belief the above information is evidence that this waterbody should be included                                                                                                                                                                                                                                                                                                                                                                                                                                                                                                                                                                                                                                                                                                                                                                                                                                                                                                                                                                                                                                                                                                                                                                                                                                                                                                                                                                                                                                                                                                                                                                                                                                                           |                                                                    |                   |                             |                        |                 |                     |
| where two juvenile Chinook salmon and two juvenile Dolly Varden were collected via backpack electrofisher.  Name of Observer: Duncan Green, Fish & Wildlife Technician 3 Phone: Date Printed: 10/9/2024  Signature:  Address: Alaska Department of Fish & Game, Sport Fish - RTS  333 Raspberry Road  Anchorage, AK 99518  This certifies that in my best professional judgment and belief the above information is evidence that this waterbody should be included                                                                                                                                                                                                                                                                                                                                                                                                                                                                                                                                                                                                                                                                                                                                                                                                                                                                                                                                                                                                                                                                                                                                                                                                                                                                                                                                                                                                                                                                                                                                                                                                                                                           |                                                                    |                   |                             |                        |                 |                     |
| where two juvenile Chinook salmon and two juvenile Dolly Varden were collected via backpack electrofisher.  Name of Observer: Duncan Green, Fish & Wildlife Technician 3 Phone: Date Printed: 10/9/2024  Signature:  Address: Alaska Department of Fish & Game, Sport Fish - RTS  333 Raspberry Road  Anchorage, AK 99518  This certifies that in my best professional judgment and belief the above information is evidence that this waterbody should be included                                                                                                                                                                                                                                                                                                                                                                                                                                                                                                                                                                                                                                                                                                                                                                                                                                                                                                                                                                                                                                                                                                                                                                                                                                                                                                                                                                                                                                                                                                                                                                                                                                                           |                                                                    |                   |                             |                        |                 |                     |
| where two juvenile Chinook salmon and two juvenile Dolly Varden were collected via backpack electrofisher.  Name of Observer: Duncan Green, Fish & Wildlife Technician 3 Phone: Date Printed: 10/9/2024  Signature:  Address: Alaska Department of Fish & Game, Sport Fish - RTS  333 Raspberry Road  Anchorage, AK 99518  This certifies that in my best professional judgment and belief the above information is evidence that this waterbody should be included                                                                                                                                                                                                                                                                                                                                                                                                                                                                                                                                                                                                                                                                                                                                                                                                                                                                                                                                                                                                                                                                                                                                                                                                                                                                                                                                                                                                                                                                                                                                                                                                                                                           |                                                                    |                   |                             |                        |                 |                     |
| where two juvenile Chinook salmon and two juvenile Dolly Varden were collected via backpack electrofisher.  Name of Observer: Duncan Green, Fish & Wildlife Technician 3 Phone: Date Printed: 10/9/2024  Signature:  Address: Alaska Department of Fish & Game, Sport Fish - RTS  333 Raspberry Road  Anchorage, AK 99518  This certifies that in my best professional judgment and belief the above information is evidence that this waterbody should be included                                                                                                                                                                                                                                                                                                                                                                                                                                                                                                                                                                                                                                                                                                                                                                                                                                                                                                                                                                                                                                                                                                                                                                                                                                                                                                                                                                                                                                                                                                                                                                                                                                                           |                                                                    |                   |                             |                        |                 |                     |
| where two juvenile Chinook salmon and two juvenile Dolly Varden were collected via backpack electrofisher.  Name of Observer: Duncan Green, Fish & Wildlife Technician 3 Phone: Date Printed: 10/9/2024  Signature:  Address: Alaska Department of Fish & Game, Sport Fish - RTS  333 Raspberry Road  Anchorage, AK 99518  This certifies that in my best professional judgment and belief the above information is evidence that this waterbody should be included                                                                                                                                                                                                                                                                                                                                                                                                                                                                                                                                                                                                                                                                                                                                                                                                                                                                                                                                                                                                                                                                                                                                                                                                                                                                                                                                                                                                                                                                                                                                                                                                                                                           |                                                                    |                   |                             |                        |                 |                     |
| where two juvenile Chinook salmon and two juvenile Dolly Varden were collected via backpack electrofisher.  Name of Observer: Duncan Green, Fish & Wildlife Technician 3 Phone: Date Printed: 10/9/2024  Signature:  Address: Alaska Department of Fish & Game, Sport Fish - RTS  333 Raspberry Road  Anchorage, AK 99518  This certifies that in my best professional judgment and belief the above information is evidence that this waterbody should be included                                                                                                                                                                                                                                                                                                                                                                                                                                                                                                                                                                                                                                                                                                                                                                                                                                                                                                                                                                                                                                                                                                                                                                                                                                                                                                                                                                                                                                                                                                                                                                                                                                                           | Additional Comments. Add Chinaak salman require on                 | d Dally Vandan    |                             | over sint SALM5 (6     | 1 147900 14     | 4.806422)           |
| Name of Observer: Duncan Green, Fish & Wildlife Technician 3 Phone: Date Printed: 10/9/2024  Signature: Address: Alaska Department of Fish & Game, Sport Fish - RTS 333 Raspberry Road Anchorage, AK 99518  This certifies that in my best professional judgment and belief the above information is evidence that this waterbody should be included                                                                                                                                                                                                                                                                                                                                                                                                                                                                                                                                                                                                                                                                                                                                                                                                                                                                                                                                                                                                                                                                                                                                                                                                                                                                                                                                                                                                                                                                                                                                                                                                                                                                                                                                                                          |                                                                    |                   |                             |                        | 1.14/809, -14   | 4.890432),          |
| Signature:  Address: Alaska Department of Fish & Game, Sport Fish - RTS  333 Raspberry Road  Anchorage, AK 99518  This certifies that in my best professional judgment and belief the above information is evidence that this waterbody should be included                                                                                                                                                                                                                                                                                                                                                                                                                                                                                                                                                                                                                                                                                                                                                                                                                                                                                                                                                                                                                                                                                                                                                                                                                                                                                                                                                                                                                                                                                                                                                                                                                                                                                                                                                                                                                                                                    |                                                                    | ,                 |                             |                        |                 |                     |
| Signature:  Address: Alaska Department of Fish & Game, Sport Fish - RTS  333 Raspberry Road  Anchorage, AK 99518  This certifies that in my best professional judgment and belief the above information is evidence that this waterbody should be included                                                                                                                                                                                                                                                                                                                                                                                                                                                                                                                                                                                                                                                                                                                                                                                                                                                                                                                                                                                                                                                                                                                                                                                                                                                                                                                                                                                                                                                                                                                                                                                                                                                                                                                                                                                                                                                                    |                                                                    |                   |                             |                        |                 |                     |
| Address: Alaska Department of Fish & Game, Sport Fish - RTS 333 Raspberry Road Anchorage, AK 99518  This certifies that in my best professional judgment and belief the above information is evidence that this waterbody should be included                                                                                                                                                                                                                                                                                                                                                                                                                                                                                                                                                                                                                                                                                                                                                                                                                                                                                                                                                                                                                                                                                                                                                                                                                                                                                                                                                                                                                                                                                                                                                                                                                                                                                                                                                                                                                                                                                  | Name of Observer: Duncan Green, Fish & Wildlife Ted                | chnician 3        | Phone:                      |                        | Date Printed    | l: <u>10/9/2024</u> |
| Address: Alaska Department of Fish & Game, Sport Fish - RTS 333 Raspberry Road Anchorage, AK 99518  This certifies that in my best professional judgment and belief the above information is evidence that this waterbody should be included                                                                                                                                                                                                                                                                                                                                                                                                                                                                                                                                                                                                                                                                                                                                                                                                                                                                                                                                                                                                                                                                                                                                                                                                                                                                                                                                                                                                                                                                                                                                                                                                                                                                                                                                                                                                                                                                                  | Signature:                                                         |                   |                             |                        |                 |                     |
| 333 Raspberry Road Anchorage, AK 99518  This certifies that in my best professional judgment and belief the above information is evidence that this waterbody should be included                                                                                                                                                                                                                                                                                                                                                                                                                                                                                                                                                                                                                                                                                                                                                                                                                                                                                                                                                                                                                                                                                                                                                                                                                                                                                                                                                                                                                                                                                                                                                                                                                                                                                                                                                                                                                                                                                                                                              |                                                                    | e Sport Fish I    |                             |                        |                 |                     |
| Anchorage, AK 99518  This certifies that in my best professional judgment and belief the above information is evidence that this waterbody should be included                                                                                                                                                                                                                                                                                                                                                                                                                                                                                                                                                                                                                                                                                                                                                                                                                                                                                                                                                                                                                                                                                                                                                                                                                                                                                                                                                                                                                                                                                                                                                                                                                                                                                                                                                                                                                                                                                                                                                                 |                                                                    | e, sport rish - r | (15                         |                        |                 |                     |
| This certifies that in my best professional judgment and belief the above information is evidence that this waterbody should be included                                                                                                                                                                                                                                                                                                                                                                                                                                                                                                                                                                                                                                                                                                                                                                                                                                                                                                                                                                                                                                                                                                                                                                                                                                                                                                                                                                                                                                                                                                                                                                                                                                                                                                                                                                                                                                                                                                                                                                                      | * *                                                                |                   |                             |                        |                 |                     |
|                                                                                                                                                                                                                                                                                                                                                                                                                                                                                                                                                                                                                                                                                                                                                                                                                                                                                                                                                                                                                                                                                                                                                                                                                                                                                                                                                                                                                                                                                                                                                                                                                                                                                                                                                                                                                                                                                                                                                                                                                                                                                                                               |                                                                    | l halfaf 4l al-   | wo information in a 11      | man that this t        | whoder alsos 13 | l ha inalJJ         |
|                                                                                                                                                                                                                                                                                                                                                                                                                                                                                                                                                                                                                                                                                                                                                                                                                                                                                                                                                                                                                                                                                                                                                                                                                                                                                                                                                                                                                                                                                                                                                                                                                                                                                                                                                                                                                                                                                                                                                                                                                                                                                                                               |                                                                    | i belief the abo  | ve information is evide     | ence unat this wate    | erbody should   | i de included       |
|                                                                                                                                                                                                                                                                                                                                                                                                                                                                                                                                                                                                                                                                                                                                                                                                                                                                                                                                                                                                                                                                                                                                                                                                                                                                                                                                                                                                                                                                                                                                                                                                                                                                                                                                                                                                                                                                                                                                                                                                                                                                                                                               |                                                                    |                   |                             |                        |                 |                     |
| Signature of Area Biologist: Date:                                                                                                                                                                                                                                                                                                                                                                                                                                                                                                                                                                                                                                                                                                                                                                                                                                                                                                                                                                                                                                                                                                                                                                                                                                                                                                                                                                                                                                                                                                                                                                                                                                                                                                                                                                                                                                                                                                                                                                                                                                                                                            | Signature of Area Biologist:                                       |                   | Date:                       |                        |                 |                     |