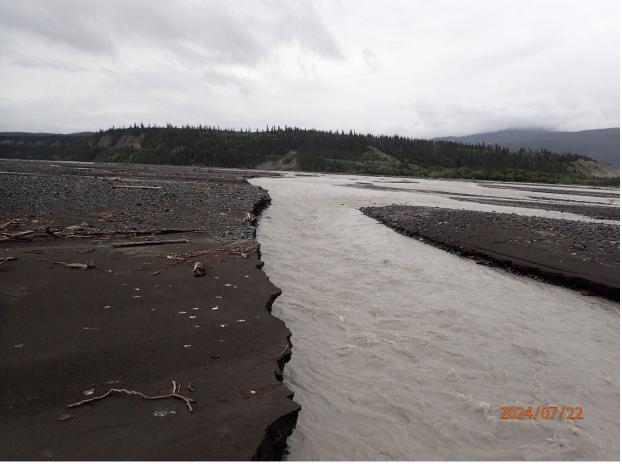

## Fish Survey Nomination Form Anadromous Waters Catalog

| Name of Waterway:                        | Catalog Number of V                    | Waterway: 212         | 2-20-10080-  | -2310                                                      | USGS Nan        |            | Local            | Nome        |
|------------------------------------------|----------------------------------------|-----------------------|--------------|------------------------------------------------------------|-----------------|------------|------------------|-------------|
| Name of waterway:                        | Kotsina River Delta  Dele              | etion                 |              | Correction                                                 | USGS Nan        |            | Local Backup Inf |             |
| - Audition                               |                                        | Fo Fo                 | or Office U  | se                                                         |                 |            | Duckup III       | 01111111011 |
| Nomination #                             |                                        |                       |              |                                                            |                 |            |                  | _           |
|                                          |                                        |                       |              | Fisheries Scientist                                        |                 |            | Date             |             |
| Revision Year:                           |                                        |                       |              |                                                            | <del></del>     |            |                  | _           |
| Davisian tas Atl                         | og Cotolog                             |                       |              | <b>Habitat Operations Mana</b>                             | iger            |            | Date             |             |
| Revision to: Atla                        | as Catalog Both                        |                       |              |                                                            |                 | _          |                  | _           |
|                                          | Doth                                   | _                     |              | AWC Project Biologis                                       | t               |            | Date             |             |
| Revision Code:                           |                                        |                       |              |                                                            | <del></del>     |            |                  | _           |
|                                          |                                        |                       |              | GIS Analyst                                                |                 |            | Date             |             |
| Site Information Star                    | tion: FSCB2330A01                      | Date Observed:        | 7/22/2024    | Legal Desc.:                                               |                 |            | Longitude:       |             |
|                                          |                                        |                       |              |                                                            | -               |            | -144.40923       |             |
|                                          |                                        |                       |              |                                                            | Down Stream     | n 61.53323 | -144.41084       | WGS84       |
| tation Comments: Shoc                    | •                                      | hannels in delta      |              |                                                            |                 |            |                  |             |
| Life History: Anadron                    |                                        |                       |              |                                                            | <b></b>         |            |                  |             |
| _                                        | : Dolly Varden juver                   |                       |              | Sampling Method (No. of                                    |                 |            |                  |             |
| Species\LifeStage                        | : Chinook salmon ju                    | venile                |              | Sampling Method (No. of                                    | hsh): PEF (4)   |            |                  |             |
|                                          |                                        |                       |              |                                                            |                 |            |                  |             |
| Additional Comments Three juvenile Chino |                                        |                       |              | rden rearing to waypoint 30.c collected at that waypoint v |                 |            |                  | 31).        |
| Name of Observer:                        | Duncan Green, Fish                     | h & Wildlife Tee      | chnician 3   | Phone:                                                     |                 | Date I     | Printed:         | 10/9/202    |
| Signature:                               |                                        |                       |              |                                                            |                 |            |                  |             |
| Address:                                 | Alaska Department                      |                       | e, Sport Fis | h - RTS                                                    |                 |            |                  |             |
|                                          | Anchorage, AK 99                       |                       |              |                                                            |                 |            |                  |             |
| This certifies that in r                 | Anchorage, AK 99  ny best professional | 518<br>I judgment and | l belief the | above information is evide                                 | nce that this w | aterbody   | should be in     | ncluded     |