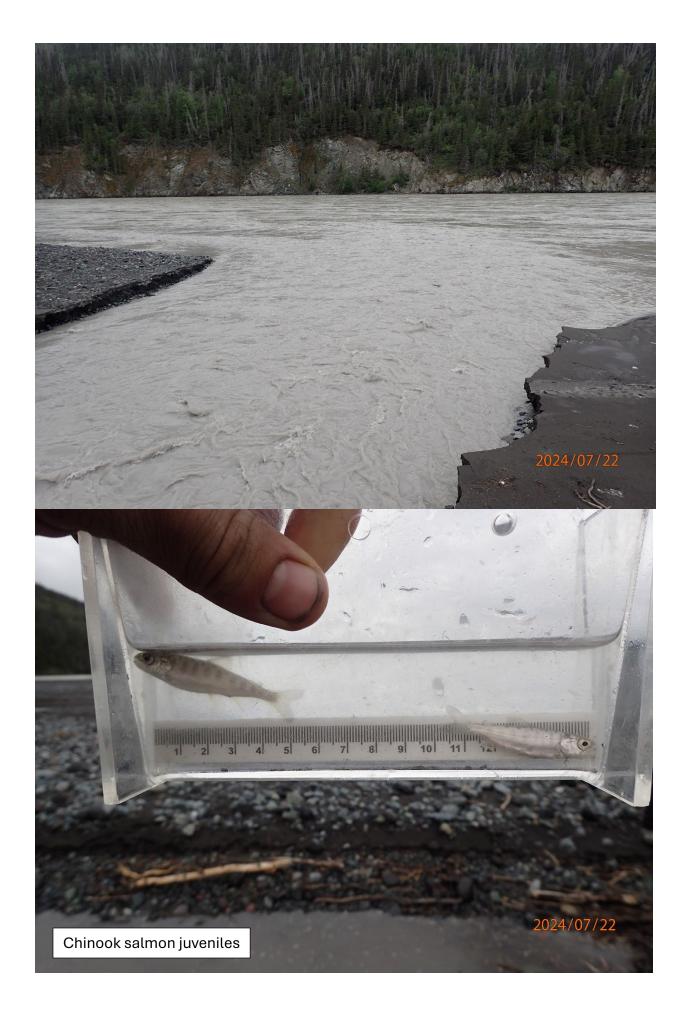

## Fish Survey Nomination Form Anadromous Waters Catalog

| Name of Waterway:                        | Catalog Number of V                    | Waterway: 212         | 2-20-10080-  | -2310                                                      | USGS Nan        |            | Local            | Nome        |
|------------------------------------------|----------------------------------------|-----------------------|--------------|------------------------------------------------------------|-----------------|------------|------------------|-------------|
| Name of waterway:                        | Kotsina River Delta  Dele              | etion                 |              | Correction                                                 | USGS Nan        |            | Local Backup Inf |             |
| - Audition                               |                                        | Fo Fo                 | or Office U  | se                                                         |                 |            | Duckup III       | 01111111011 |
| Nomination #                             |                                        |                       |              |                                                            |                 |            |                  | _           |
|                                          |                                        |                       |              | Fisheries Scientist                                        |                 |            | Date             |             |
| Revision Year:                           |                                        |                       |              |                                                            | <del></del>     |            |                  | _           |
| Davisian tas Atl                         | og Cotolog                             |                       |              | <b>Habitat Operations Mana</b>                             | iger            |            | Date             |             |
| Revision to: Atla                        | as Catalog Both                        |                       |              |                                                            |                 | _          |                  | _           |
|                                          | Doth                                   | _                     |              | AWC Project Biologis                                       | t               |            | Date             |             |
| Revision Code:                           |                                        |                       |              |                                                            | <del></del>     |            |                  | _           |
|                                          |                                        |                       |              | GIS Analyst                                                |                 |            | Date             |             |
| Site Information Star                    | tion: FSCB2330A01                      | Date Observed:        | 7/22/2024    | Legal Desc.:                                               |                 |            | Longitude:       |             |
|                                          |                                        |                       |              |                                                            | -               |            | -144.40923       |             |
|                                          |                                        |                       |              |                                                            | Down Stream     | n 61.53323 | -144.41084       | WGS84       |
| tation Comments: Shoc                    | •                                      | hannels in delta      |              |                                                            |                 |            |                  |             |
| Life History: Anadron                    |                                        |                       |              |                                                            | <b></b>         |            |                  |             |
| _                                        | : Dolly Varden juver                   |                       |              | Sampling Method (No. of                                    |                 |            |                  |             |
| Species\LifeStage                        | : Chinook salmon ju                    | venile                |              | Sampling Method (No. of                                    | hsh): PEF (4)   |            |                  |             |
|                                          |                                        |                       |              |                                                            |                 |            |                  |             |
| Additional Comments Three juvenile Chino |                                        |                       |              | rden rearing to waypoint 30.c collected at that waypoint v |                 |            |                  | 31).        |
| Name of Observer:                        | Duncan Green, Fish                     | h & Wildlife Tee      | chnician 3   | Phone:                                                     |                 | Date I     | Printed:         | 10/9/202    |
| Signature:                               |                                        |                       |              |                                                            |                 |            |                  |             |
| Address:                                 | Alaska Department                      |                       | e, Sport Fis | h - RTS                                                    |                 |            |                  |             |
|                                          | Anchorage, AK 99                       |                       |              |                                                            |                 |            |                  |             |
| This certifies that in r                 | Anchorage, AK 99  ny best professional | 518<br>I judgment and | l belief the | above information is evide                                 | nce that this w | aterbody   | should be in     | ncluded     |