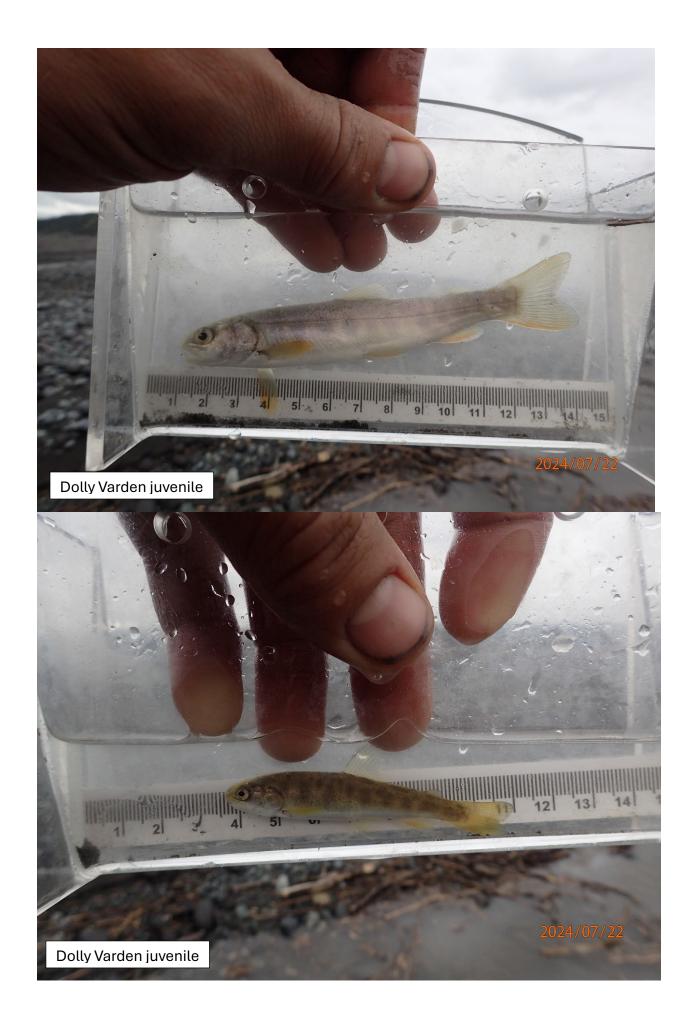

## Fish Survey Nomination Form Anadromous Waters Catalog

| Name of Waterway:                        | Catalog Number of V                    | Waterway: 212         | 2-20-10080-  | -2310                                                      | USGS Nan        |            | Local            | Nome        |
|------------------------------------------|----------------------------------------|-----------------------|--------------|------------------------------------------------------------|-----------------|------------|------------------|-------------|
| Name of waterway:                        | Kotsina River Delta  Dele              | etion                 |              | Correction                                                 | USGS Nan        |            | Local Backup Inf |             |
| - Audition                               |                                        | Fo Fo                 | or Office U  | se                                                         |                 |            | Duckup III       | 01111111011 |
| Nomination #                             |                                        |                       |              |                                                            |                 |            |                  | _           |
|                                          |                                        |                       |              | Fisheries Scientist                                        |                 |            | Date             |             |
| Revision Year:                           |                                        |                       |              |                                                            | <del></del>     |            |                  | _           |
| Davisian tas Atl                         | og Cotolog                             |                       |              | <b>Habitat Operations Mana</b>                             | iger            |            | Date             |             |
| Revision to: Atla                        | as Catalog Both                        |                       |              |                                                            |                 | _          |                  | _           |
|                                          | Doth                                   | _                     |              | AWC Project Biologis                                       | t               |            | Date             |             |
| Revision Code:                           |                                        |                       |              |                                                            | <del></del>     |            |                  | _           |
|                                          |                                        |                       |              | GIS Analyst                                                |                 |            | Date             |             |
| Site Information Star                    | tion: FSCB2330A01                      | Date Observed:        | 7/22/2024    | Legal Desc.:                                               |                 |            | Longitude:       |             |
|                                          |                                        |                       |              |                                                            | -               |            | -144.40923       |             |
|                                          |                                        |                       |              |                                                            | Down Stream     | n 61.53323 | -144.41084       | WGS84       |
| tation Comments: Shoc                    | •                                      | hannels in delta      |              |                                                            |                 |            |                  |             |
| Life History: Anadron                    |                                        |                       |              |                                                            | <b></b>         |            |                  |             |
| _                                        | : Dolly Varden juver                   |                       |              | Sampling Method (No. of                                    |                 |            |                  |             |
| Species\LifeStage                        | : Chinook salmon ju                    | venile                |              | Sampling Method (No. of                                    | hsh): PEF (4)   |            |                  |             |
|                                          |                                        |                       |              |                                                            |                 |            |                  |             |
| Additional Comments Three juvenile Chino |                                        |                       |              | rden rearing to waypoint 30.c collected at that waypoint v |                 |            |                  | 31).        |
| Name of Observer:                        | Duncan Green, Fish                     | h & Wildlife Tee      | chnician 3   | Phone:                                                     |                 | Date I     | Printed:         | 10/9/202    |
| Signature:                               |                                        |                       |              |                                                            |                 |            |                  |             |
| Address:                                 | Alaska Department                      |                       | e, Sport Fis | h - RTS                                                    |                 |            |                  |             |
|                                          | Anchorage, AK 99                       |                       |              |                                                            |                 |            |                  |             |
| This certifies that in r                 | Anchorage, AK 99  ny best professional | 518<br>I judgment and | l belief the | above information is evide                                 | nce that this w | aterbody   | should be in     | ncluded     |