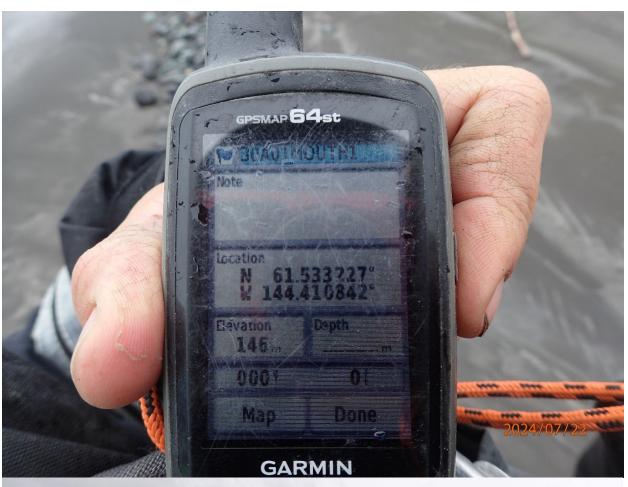

## Fish Survey Nomination Form Anadromous Waters Catalog

| Name of Waterway:                        | Catalog Number of V                    | Waterway: 212         | 2-20-10080-  | -2310                                                      | USGS Nan        |            | Local            | Nome        |
|------------------------------------------|----------------------------------------|-----------------------|--------------|------------------------------------------------------------|-----------------|------------|------------------|-------------|
| Name of waterway:                        | Kotsina River Delta  Dele              | etion                 |              | Correction                                                 | USGS Nan        |            | Local Backup Inf |             |
| - Audition                               |                                        | Fo Fo                 | or Office U  | se                                                         |                 |            | Duckup III       | 01111111011 |
| Nomination #                             |                                        |                       |              |                                                            |                 |            |                  | _           |
|                                          |                                        |                       |              | Fisheries Scientist                                        |                 |            | Date             |             |
| Revision Year:                           |                                        |                       |              |                                                            | <del></del>     |            |                  | _           |
| Davisian tas Atl                         | og Cotolog                             |                       |              | <b>Habitat Operations Mana</b>                             | iger            |            | Date             |             |
| Revision to: Atla                        | as Catalog Both                        |                       |              |                                                            |                 | _          |                  | _           |
|                                          | Doth                                   | _                     |              | AWC Project Biologis                                       | t               |            | Date             |             |
| Revision Code:                           |                                        |                       |              |                                                            | <del></del>     |            |                  | _           |
|                                          |                                        |                       |              | GIS Analyst                                                |                 |            | Date             |             |
| Site Information Star                    | tion: FSCB2330A01                      | Date Observed:        | 7/22/2024    | Legal Desc.:                                               |                 |            | Longitude:       |             |
|                                          |                                        |                       |              |                                                            | -               |            | -144.40923       |             |
|                                          |                                        |                       |              |                                                            | Down Stream     | n 61.53323 | -144.41084       | WGS84       |
| tation Comments: Shoc                    | •                                      | hannels in delta      |              |                                                            |                 |            |                  |             |
| Life History: Anadron                    |                                        |                       |              |                                                            | <b></b>         |            |                  |             |
| _                                        | : Dolly Varden juver                   |                       |              | Sampling Method (No. of                                    |                 |            |                  |             |
| Species\LifeStage                        | : Chinook salmon ju                    | venile                |              | Sampling Method (No. of                                    | hsh): PEF (4)   |            |                  |             |
|                                          |                                        |                       |              |                                                            |                 |            |                  |             |
| Additional Comments Three juvenile Chino |                                        |                       |              | rden rearing to waypoint 30.c collected at that waypoint v |                 |            |                  | 31).        |
| Name of Observer:                        | Duncan Green, Fish                     | h & Wildlife Tee      | chnician 3   | Phone:                                                     |                 | Date I     | Printed:         | 10/9/202    |
| Signature:                               |                                        |                       |              |                                                            |                 |            |                  |             |
| Address:                                 | Alaska Department                      |                       | e, Sport Fis | h - RTS                                                    |                 |            |                  |             |
|                                          | Anchorage, AK 99                       |                       |              |                                                            |                 |            |                  |             |
| This certifies that in r                 | Anchorage, AK 99  ny best professional | 518<br>I judgment and | l belief the | above information is evide                                 | nce that this w | aterbody   | should be in     | ncluded     |