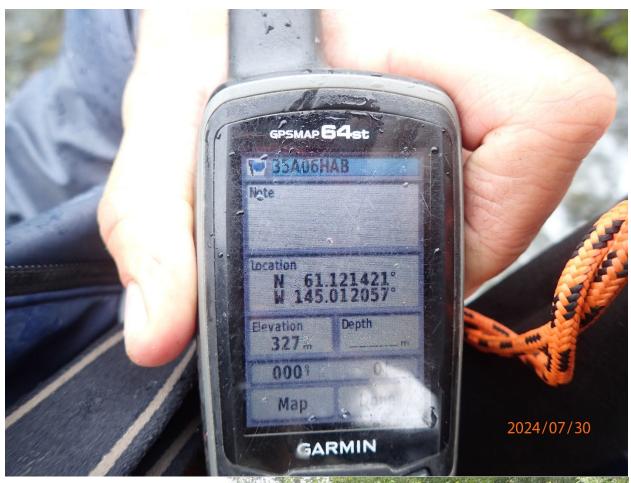

## Fish Survey Nomination Form Anadromous Waters Catalog

| Region: South Cen   | ntral                                                                 | USGS Quad: Valdez A-3 |                                                      |                      |                    |             |
|---------------------|-----------------------------------------------------------------------|-----------------------|------------------------------------------------------|----------------------|--------------------|-------------|
| Anadromous Water    | rs Catalog Number of Waterway:                                        |                       |                                                      |                      |                    | _           |
| Name of Waterway    |                                                                       |                       |                                                      | USGS Name            | Local              |             |
| ✓ Addition          | $oxedsymbol{\square}$ Deletion                                        | or Office Use         | ☐ Correction                                         |                      | Backup In          | formation   |
| Nomination #        |                                                                       |                       |                                                      |                      |                    |             |
|                     |                                                                       |                       | Fisheries Scientist                                  | <del></del>          | Date               | <del></del> |
| Revision Year:      |                                                                       |                       |                                                      |                      |                    |             |
|                     |                                                                       | Ha                    | abitat Operations Mana                               | ager                 | Date               |             |
| Revision to:        | Atlas Catalog                                                         |                       |                                                      |                      |                    |             |
|                     | Both                                                                  |                       | <b>AWC Project Biologis</b>                          | t                    | Date               |             |
| Revision Code:      |                                                                       |                       |                                                      |                      |                    |             |
|                     |                                                                       |                       | GIS Analyst                                          |                      | Date               |             |
| Site Information    | Station: FSCB2335A06 Date Observed:                                   | 7/30/2024             | Legal Desc.:                                         |                      | atitude: Longitude |             |
|                     |                                                                       |                       |                                                      | _                    | 1.12142 -145.0120  |             |
| Station Comments. T | Fributary to Cleave Creek. Fairly swift, some                         | ahannalization a      | t unstraam waxnaint bafara                           |                      | 1.12080 -145.0084: | 3 WGS84     |
|                     |                                                                       | chamienzation a       | t upstream waypoint before                           | stream enters Cleave | z Creek Hoodplain. |             |
| Life History: Anac  |                                                                       | Co.                   | muling Mathad (No. of                                | figh), DEE (20) V/   | OC (75)            |             |
| Species/LifeSu      | age: Dolly Varden juvenile                                            | Sa                    | mpling Method (No. of                                | 11SII): PEF (50) V   | JG (73)            |             |
| Key to Sample Me    | ethod                                                                 |                       |                                                      |                      |                    |             |
| (VOG) Visual Ob     | servation, Ground                                                     | (PEF)                 | Backpack Electrofisher                               |                      |                    |             |
|                     |                                                                       |                       |                                                      |                      |                    |             |
|                     |                                                                       |                       |                                                      |                      |                    |             |
|                     |                                                                       |                       |                                                      |                      |                    |             |
|                     |                                                                       |                       |                                                      |                      |                    |             |
|                     |                                                                       |                       |                                                      |                      |                    |             |
|                     |                                                                       |                       |                                                      |                      |                    |             |
|                     |                                                                       |                       |                                                      |                      |                    |             |
|                     |                                                                       |                       |                                                      |                      |                    |             |
|                     |                                                                       |                       |                                                      |                      |                    |             |
|                     |                                                                       |                       |                                                      |                      |                    |             |
|                     |                                                                       |                       |                                                      |                      |                    |             |
|                     |                                                                       |                       |                                                      |                      |                    |             |
|                     |                                                                       |                       |                                                      |                      |                    |             |
|                     |                                                                       |                       |                                                      |                      |                    |             |
|                     |                                                                       |                       |                                                      |                      |                    |             |
|                     |                                                                       |                       |                                                      |                      |                    |             |
|                     |                                                                       |                       |                                                      |                      |                    |             |
| Additional Comme    | ents: Add Dolly Varden rearing to up                                  | stream waynoii        | nt 35 \( \O \) O \( \O \) H \( \D \) (61 \( 1214' \) | 21 -145 012057)      | where two juvenil  | e Dolly     |
|                     | ected via backpack electrofisher.                                     | stream waypon         | III 33A00HAD (01.1214.                               | 21, -143.012037),    | where two juvelin  | c Dony      |
|                     | r                                                                     |                       |                                                      |                      |                    |             |
|                     |                                                                       |                       |                                                      |                      |                    |             |
| Name of Observ      | ver: Duncan Green, Fish & Wildlife Te                                 | chnician 3            | Phone:                                               |                      | Date Printed:      | 10/8/2024   |
|                     |                                                                       |                       |                                                      |                      |                    |             |
| Signatu             |                                                                       |                       |                                                      |                      |                    |             |
| Addre               | ess: Alaska Department of Fish & Gam                                  | e, Sport Fish - l     | RTS                                                  |                      |                    |             |
|                     | 333 Raspberry Road                                                    |                       |                                                      |                      |                    |             |
|                     | Anchorage, AK 99518                                                   |                       |                                                      |                      |                    |             |
|                     | in my best professional judgment and<br>the Anadromous Waters Catalog | belief the abo        | ve information is evide                              | nce that this wate   | rbody should be i  | included    |
| Characterist & A    | Dialogists                                                            |                       | Deter                                                |                      |                    |             |
| Signature of Area   | Biologist:                                                            |                       | Date:                                                |                      |                    |             |