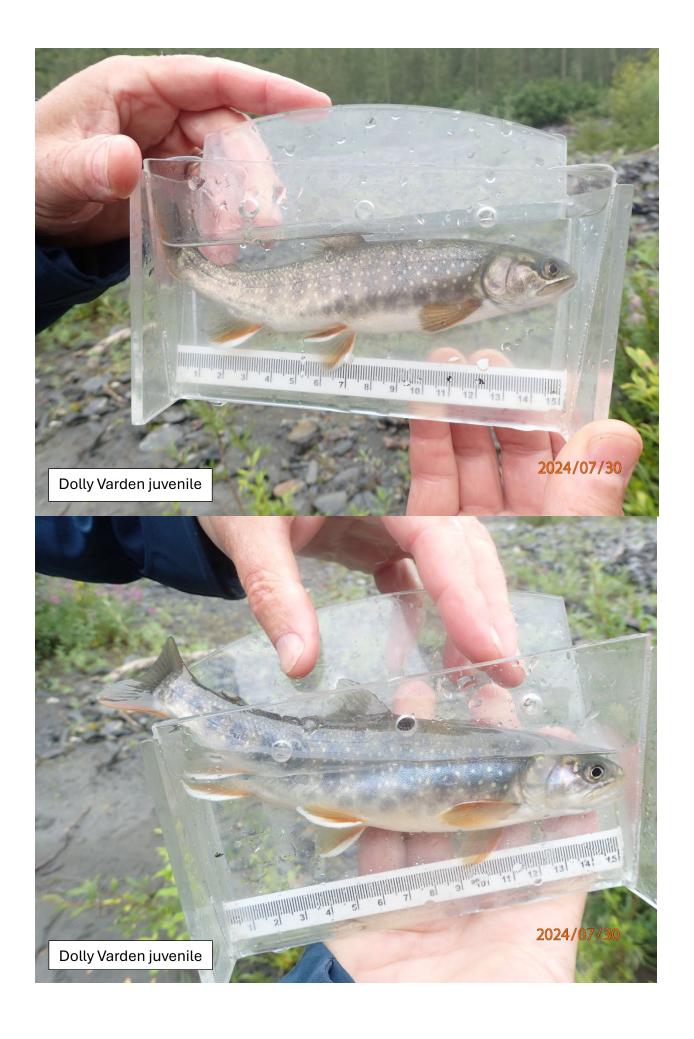

## Fish Survey Nomination Form Anadromous Waters Catalog

| Region: South Cen   | ntral                                                                 | USGS Quad: Valdez A-3 |                                                      |                      |                    |             |
|---------------------|-----------------------------------------------------------------------|-----------------------|------------------------------------------------------|----------------------|--------------------|-------------|
| Anadromous Water    | rs Catalog Number of Waterway:                                        |                       |                                                      |                      |                    | _           |
| Name of Waterway    |                                                                       |                       |                                                      | USGS Name            | Local              |             |
| ✓ Addition          | $oxedsymbol{\square}$ Deletion                                        | or Office Use         | ☐ Correction                                         |                      | Backup In          | formation   |
| Nomination #        |                                                                       |                       |                                                      |                      |                    |             |
|                     |                                                                       |                       | Fisheries Scientist                                  | <del></del>          | Date               | <del></del> |
| Revision Year:      |                                                                       |                       |                                                      |                      |                    |             |
|                     |                                                                       | Ha                    | abitat Operations Mana                               | ager                 | Date               |             |
| Revision to:        | Atlas Catalog                                                         |                       |                                                      |                      |                    |             |
|                     | Both                                                                  |                       | <b>AWC Project Biologis</b>                          | t                    | Date               |             |
| Revision Code:      |                                                                       |                       |                                                      |                      |                    |             |
|                     |                                                                       |                       | GIS Analyst                                          |                      | Date               |             |
| Site Information    | Station: FSCB2335A06 Date Observed:                                   | 7/30/2024             | Legal Desc.:                                         |                      | atitude: Longitude |             |
|                     |                                                                       |                       |                                                      | _                    | 1.12142 -145.0120  |             |
| Station Comments. T | Fributary to Cleave Creek. Fairly swift, some                         | ahannalization a      | t unstraam waxnaint bafara                           |                      | 1.12080 -145.0084: | 3 WGS84     |
|                     |                                                                       | chamienzation a       | t upstream waypoint before                           | stream enters Cleave | z Creek Hoodplain. |             |
| Life History: Anac  |                                                                       | Co.                   | muling Mathad (No. of                                | figh), DEE (20) V/   | OC (75)            |             |
| Species/LifeSu      | age: Dolly Varden juvenile                                            | Sa                    | mpling Method (No. of                                | 11SII): PEF (50) V   | JG (73)            |             |
| Key to Sample Me    | ethod                                                                 |                       |                                                      |                      |                    |             |
| (VOG) Visual Ob     | servation, Ground                                                     | (PEF)                 | Backpack Electrofisher                               |                      |                    |             |
|                     |                                                                       |                       |                                                      |                      |                    |             |
|                     |                                                                       |                       |                                                      |                      |                    |             |
|                     |                                                                       |                       |                                                      |                      |                    |             |
|                     |                                                                       |                       |                                                      |                      |                    |             |
|                     |                                                                       |                       |                                                      |                      |                    |             |
|                     |                                                                       |                       |                                                      |                      |                    |             |
|                     |                                                                       |                       |                                                      |                      |                    |             |
|                     |                                                                       |                       |                                                      |                      |                    |             |
|                     |                                                                       |                       |                                                      |                      |                    |             |
|                     |                                                                       |                       |                                                      |                      |                    |             |
|                     |                                                                       |                       |                                                      |                      |                    |             |
|                     |                                                                       |                       |                                                      |                      |                    |             |
|                     |                                                                       |                       |                                                      |                      |                    |             |
|                     |                                                                       |                       |                                                      |                      |                    |             |
|                     |                                                                       |                       |                                                      |                      |                    |             |
|                     |                                                                       |                       |                                                      |                      |                    |             |
|                     |                                                                       |                       |                                                      |                      |                    |             |
| Additional Comme    | ents: Add Dolly Varden rearing to up                                  | stream waynoii        | nt 35 \( \O \) O \( \O \) H \( \D \) (61 \( 1214' \) | 21 -145 012057)      | where two juvenil  | e Dolly     |
|                     | ected via backpack electrofisher.                                     | stream waypon         | III 33A00HAD (01.1214.                               | 21, -143.012037),    | where two juvelin  | c Dony      |
|                     | r                                                                     |                       |                                                      |                      |                    |             |
|                     |                                                                       |                       |                                                      |                      |                    |             |
| Name of Observ      | ver: Duncan Green, Fish & Wildlife Te                                 | chnician 3            | Phone:                                               |                      | Date Printed:      | 10/8/2024   |
|                     |                                                                       |                       |                                                      |                      |                    |             |
| Signatu             |                                                                       |                       |                                                      |                      |                    |             |
| Addre               | ess: Alaska Department of Fish & Gam                                  | e, Sport Fish - l     | RTS                                                  |                      |                    |             |
|                     | 333 Raspberry Road                                                    |                       |                                                      |                      |                    |             |
|                     | Anchorage, AK 99518                                                   |                       |                                                      |                      |                    |             |
|                     | in my best professional judgment and<br>the Anadromous Waters Catalog | belief the abo        | ve information is evide                              | nce that this wate   | rbody should be i  | included    |
| Characterist & A    | Dialogists                                                            |                       | Deter                                                |                      |                    |             |
| Signature of Area   | Biologist:                                                            |                       | Date:                                                |                      |                    |             |