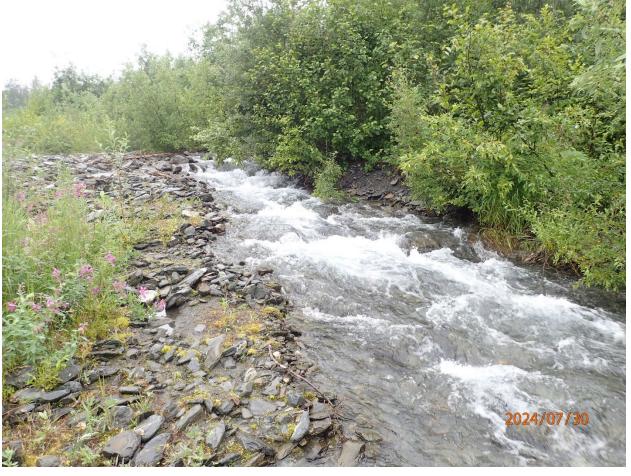

## Fish Survey Nomination Form Anadromous Waters Catalog

| Region: South Cen   | ntral                                                                 | USGS Quad: Valdez A-3 |                                                      |                      |                    |             |
|---------------------|-----------------------------------------------------------------------|-----------------------|------------------------------------------------------|----------------------|--------------------|-------------|
| Anadromous Water    | rs Catalog Number of Waterway:                                        |                       |                                                      |                      |                    | _           |
| Name of Waterway    |                                                                       |                       |                                                      | USGS Name            | Local              |             |
| ✓ Addition          | $oxedsymbol{\square}$ Deletion                                        | or Office Use         | ☐ Correction                                         |                      | Backup In          | formation   |
| Nomination #        |                                                                       |                       |                                                      |                      |                    |             |
|                     |                                                                       |                       | Fisheries Scientist                                  | <del></del>          | Date               | <del></del> |
| Revision Year:      |                                                                       |                       |                                                      |                      |                    |             |
|                     |                                                                       | Ha                    | abitat Operations Mana                               | ager                 | Date               |             |
| Revision to:        | Atlas Catalog                                                         |                       |                                                      |                      |                    |             |
|                     | Both                                                                  |                       | <b>AWC Project Biologis</b>                          | t                    | Date               |             |
| Revision Code:      |                                                                       |                       |                                                      |                      |                    |             |
|                     |                                                                       |                       | GIS Analyst                                          |                      | Date               |             |
| Site Information    | Station: FSCB2335A06 Date Observed:                                   | 7/30/2024             | Legal Desc.:                                         |                      | atitude: Longitude |             |
|                     |                                                                       |                       |                                                      | _                    | 1.12142 -145.0120  |             |
| Station Comments. T | Fributary to Cleave Creek. Fairly swift, some                         | ahannalization a      | t unstraam waxnaint bafara                           |                      | 1.12080 -145.0084: | 3 WGS84     |
|                     |                                                                       | chamienzation a       | t upstream waypoint before                           | stream enters Cleave | z Creek Hoodplain. |             |
| Life History: Anac  |                                                                       | Co.                   | muling Mathad (No. of                                | figh), DEE (20) V/   | OC (75)            |             |
| Species/LifeSu      | age: Dolly Varden juvenile                                            | Sa                    | mpling Method (No. of                                | 11SII): PEF (50) V   | JG (73)            |             |
| Key to Sample Me    | ethod                                                                 |                       |                                                      |                      |                    |             |
| (VOG) Visual Ob     | servation, Ground                                                     | (PEF)                 | Backpack Electrofisher                               |                      |                    |             |
|                     |                                                                       |                       |                                                      |                      |                    |             |
|                     |                                                                       |                       |                                                      |                      |                    |             |
|                     |                                                                       |                       |                                                      |                      |                    |             |
|                     |                                                                       |                       |                                                      |                      |                    |             |
|                     |                                                                       |                       |                                                      |                      |                    |             |
|                     |                                                                       |                       |                                                      |                      |                    |             |
|                     |                                                                       |                       |                                                      |                      |                    |             |
|                     |                                                                       |                       |                                                      |                      |                    |             |
|                     |                                                                       |                       |                                                      |                      |                    |             |
|                     |                                                                       |                       |                                                      |                      |                    |             |
|                     |                                                                       |                       |                                                      |                      |                    |             |
|                     |                                                                       |                       |                                                      |                      |                    |             |
|                     |                                                                       |                       |                                                      |                      |                    |             |
|                     |                                                                       |                       |                                                      |                      |                    |             |
|                     |                                                                       |                       |                                                      |                      |                    |             |
|                     |                                                                       |                       |                                                      |                      |                    |             |
|                     |                                                                       |                       |                                                      |                      |                    |             |
| Additional Comme    | ents: Add Dolly Varden rearing to up                                  | stream waynoii        | nt 35 \( \O \) O \( \O \) H \( \D \) (61 \( 1214' \) | 21 -145 012057)      | where two juvenil  | e Dolly     |
|                     | ected via backpack electrofisher.                                     | stream waypon         | III 33A00HAD (01.1214.                               | 21, -143.012037),    | where two juvelin  | c Dony      |
|                     | r                                                                     |                       |                                                      |                      |                    |             |
|                     |                                                                       |                       |                                                      |                      |                    |             |
| Name of Observ      | ver: Duncan Green, Fish & Wildlife Te                                 | chnician 3            | Phone:                                               |                      | Date Printed:      | 10/8/2024   |
|                     |                                                                       |                       |                                                      |                      |                    |             |
| Signatu             |                                                                       |                       |                                                      |                      |                    |             |
| Addre               | ess: Alaska Department of Fish & Gam                                  | e, Sport Fish - l     | RTS                                                  |                      |                    |             |
|                     | 333 Raspberry Road                                                    |                       |                                                      |                      |                    |             |
|                     | Anchorage, AK 99518                                                   |                       |                                                      |                      |                    |             |
|                     | in my best professional judgment and<br>the Anadromous Waters Catalog | belief the abo        | ve information is evide                              | nce that this wate   | rbody should be i  | included    |
| Characterist & A    | Dialogists                                                            |                       | Deter                                                |                      |                    |             |
| Signature of Area   | Biologist:                                                            |                       | Date:                                                |                      |                    |             |