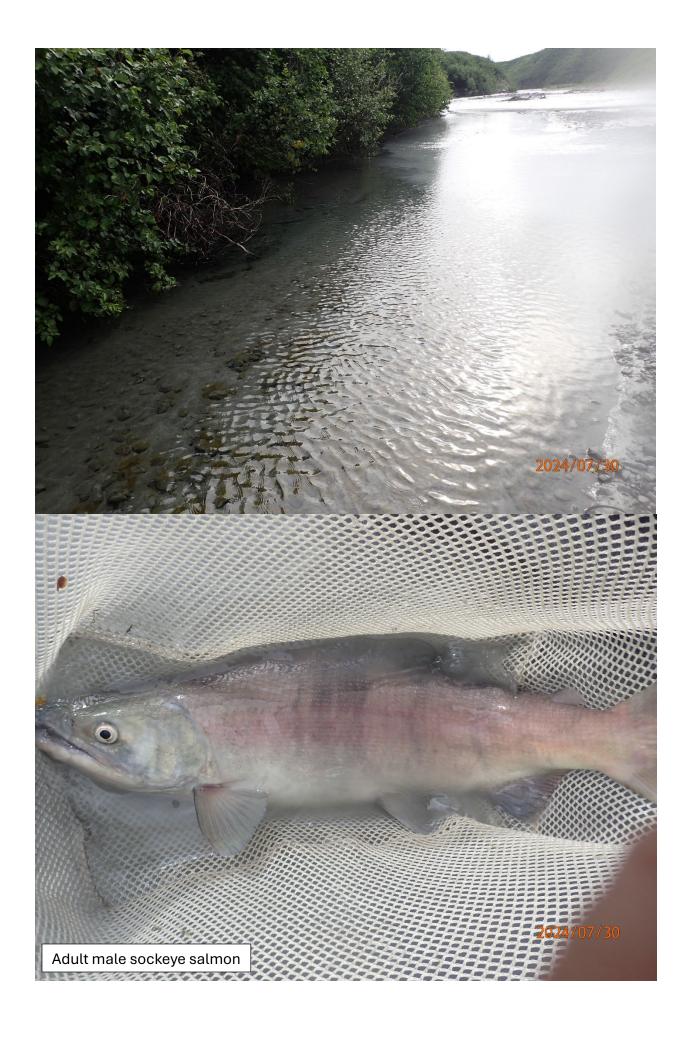

## Fish Survey Nomination Form Anadromous Waters Catalog

| Region: South C   | _                                                                                                        |                         | USGS Quad: Valdez A-4  |                     |                   |             |  |
|-------------------|----------------------------------------------------------------------------------------------------------|-------------------------|------------------------|---------------------|-------------------|-------------|--|
|                   | ters Catalog Number of Waterwa <u>y</u>                                                                  | :                       |                        |                     |                   |             |  |
| Name of Waterwa   |                                                                                                          |                         |                        | ☐ USGS Name         |                   | al Name     |  |
| <b>✓</b> Addition | <b>Deletion</b>                                                                                          | For Office Use          | ☐ Correction           |                     | Backup 1          | Information |  |
| Nomination #      |                                                                                                          |                         |                        |                     |                   |             |  |
| Nonlination #     |                                                                                                          |                         | Fisheries Scientist    | <del></del>         | Date              |             |  |
| Revision Year:    |                                                                                                          |                         | 1 islicites scientist  |                     | Dute              |             |  |
| Revision Teat.    |                                                                                                          | Ha                      | bitat Operations Mai   |                     | Date              |             |  |
| Revision to:      | Atlas Catalog                                                                                            | -                       | orat operations was    | auger               | Dute              |             |  |
|                   | Both                                                                                                     |                         | AWC Project Biolog     | ist                 | Date              |             |  |
| Revision Code:    | :                                                                                                        |                         | ii (                   |                     | 2                 |             |  |
|                   |                                                                                                          |                         | GIS Analyst            | <del></del>         | Date              |             |  |
| Site Information  | Station: FSCB2335A01 Date Obse                                                                           | erved: 7/30/2024 I      | Legal Desc.:           | ī                   | atitude: Longitu  | de: Datum:  |  |
| Site information  | 5 <b></b>                                                                                                | 17,007,700,202.         | Jogar 2 esem           |                     | 51.06766 -145.373 |             |  |
|                   |                                                                                                          |                         |                        | _                   | 51.06727 -145.371 |             |  |
| Station Comments: | Clearwater tributary to Tasnuna River                                                                    |                         |                        |                     |                   |             |  |
| Life History: An  | nadromous                                                                                                |                         |                        |                     |                   |             |  |
| -                 | Stage: sockeye salmon adult                                                                              | San                     | npling Method (No. o   | of fish): PEF (1)   |                   |             |  |
| -                 | Stage: Dolly Varden juvenile                                                                             |                         | npling Method (No. o   |                     | OG (23)           |             |  |
|                   |                                                                                                          |                         |                        |                     |                   |             |  |
| Key to Sample M   |                                                                                                          |                         |                        |                     |                   |             |  |
| (VOG) Visual C    | Observation, Ground                                                                                      | (PEF) E                 | Backpack Electrofisher | •                   |                   |             |  |
|                   | ments: Add Dolly Varden rearing at that waypoint via backpack electron (61.067265, -145.371334), where o | ofisher. Add supporting | ng documentation for s | sockeye salmon pres |                   |             |  |
| Name of Obse      | erver: Duncan Green, Fish & Wildli                                                                       | fe Technician 3         | Phone:                 |                     | Date Printed:     | 10/8/2024   |  |
|                   | ,                                                                                                        | ic recimients           | i none.                |                     | Suic I Illicu.    | 10/0/2024   |  |
| Signa             |                                                                                                          |                         |                        |                     |                   |             |  |
| Ado               | dress: Alaska Department of Fish &                                                                       | Game, Sport Fish - R    | RTS                    |                     |                   |             |  |
|                   | 333 Raspberry Road                                                                                       |                         |                        |                     |                   |             |  |
|                   | Anchorage, AK 99518                                                                                      |                         |                        |                     |                   |             |  |
|                   | at in my best professional judgment<br>m the Anadromous Waters Catalog                                   |                         | ve information is evid | ence that this wate | erbody should be  | e included  |  |
| Signature of Are  | ea Biologist:                                                                                            |                         | Date:                  |                     |                   |             |  |
|                   | 8                                                                                                        |                         |                        |                     |                   | _           |  |