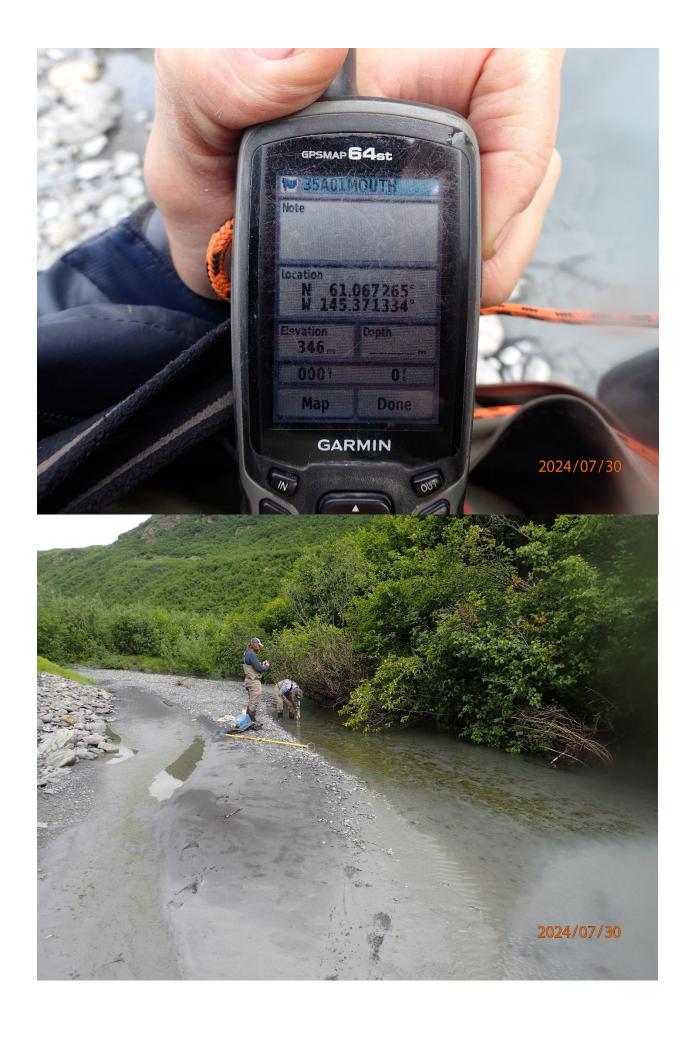

## Fish Survey Nomination Form Anadromous Waters Catalog

| Region: South C   | _                                                                                                        |                         | USGS Quad: Valdez A-4  |                     |                   |             |  |
|-------------------|----------------------------------------------------------------------------------------------------------|-------------------------|------------------------|---------------------|-------------------|-------------|--|
|                   | ters Catalog Number of Waterwa <u>y</u>                                                                  | :                       |                        |                     |                   |             |  |
| Name of Waterwa   |                                                                                                          |                         |                        | ☐ USGS Name         |                   | al Name     |  |
| <b>✓</b> Addition | <b>Deletion</b>                                                                                          | For Office Use          | ☐ Correction           |                     | Backup 1          | Information |  |
| Nomination #      |                                                                                                          |                         |                        |                     |                   |             |  |
| Nonlination #     |                                                                                                          |                         | Fisheries Scientist    | <del></del>         | Date              |             |  |
| Revision Year:    |                                                                                                          |                         | 1 islicites scientist  |                     | Dute              |             |  |
| Revision Teat.    |                                                                                                          | Ha                      | bitat Operations Mai   |                     | Date              |             |  |
| Revision to:      | Atlas Catalog                                                                                            | -                       | orat operations was    | auger               | Dute              |             |  |
|                   | Both                                                                                                     |                         | AWC Project Biolog     | ist                 | Date              |             |  |
| Revision Code:    | :                                                                                                        |                         | ii (                   |                     | 2                 |             |  |
|                   |                                                                                                          |                         | GIS Analyst            | <del></del>         | Date              |             |  |
| Site Information  | Station: FSCB2335A01 Date Obse                                                                           | erved: 7/30/2024 I      | Legal Desc.:           | ī                   | atitude: Longitu  | de: Datum:  |  |
| Site information  | 5 <b></b>                                                                                                | 17,007,700,202.         | Jogar 2 esem           |                     | 51.06766 -145.373 |             |  |
|                   |                                                                                                          |                         |                        | _                   | 51.06727 -145.371 |             |  |
| Station Comments: | Clearwater tributary to Tasnuna River                                                                    |                         |                        |                     |                   |             |  |
| Life History: An  | nadromous                                                                                                |                         |                        |                     |                   |             |  |
| -                 | Stage: sockeye salmon adult                                                                              | San                     | npling Method (No. o   | of fish): PEF (1)   |                   |             |  |
| -                 | Stage: Dolly Varden juvenile                                                                             |                         | npling Method (No. o   |                     | OG (23)           |             |  |
|                   |                                                                                                          |                         |                        |                     |                   |             |  |
| Key to Sample M   |                                                                                                          |                         |                        |                     |                   |             |  |
| (VOG) Visual C    | Observation, Ground                                                                                      | (PEF) E                 | Backpack Electrofisher | •                   |                   |             |  |
|                   | ments: Add Dolly Varden rearing at that waypoint via backpack electron (61.067265, -145.371334), where o | ofisher. Add supporting | ng documentation for s | sockeye salmon pres |                   |             |  |
| Name of Obse      | erver: Duncan Green, Fish & Wildli                                                                       | fe Technician 3         | Phone:                 |                     | Date Printed:     | 10/8/2024   |  |
|                   | ,                                                                                                        | ic recimients           | i none.                |                     | Suic I Illicu.    | 10/0/2024   |  |
| Signa             |                                                                                                          |                         |                        |                     |                   |             |  |
| Ado               | dress: Alaska Department of Fish &                                                                       | Game, Sport Fish - R    | RTS                    |                     |                   |             |  |
|                   | 333 Raspberry Road                                                                                       |                         |                        |                     |                   |             |  |
|                   | Anchorage, AK 99518                                                                                      |                         |                        |                     |                   |             |  |
|                   | at in my best professional judgment<br>m the Anadromous Waters Catalog                                   |                         | ve information is evid | ence that this wate | erbody should be  | e included  |  |
| Signature of Are  | ea Biologist:                                                                                            |                         | Date:                  |                     |                   |             |  |
|                   | 8                                                                                                        |                         |                        |                     |                   | _           |  |