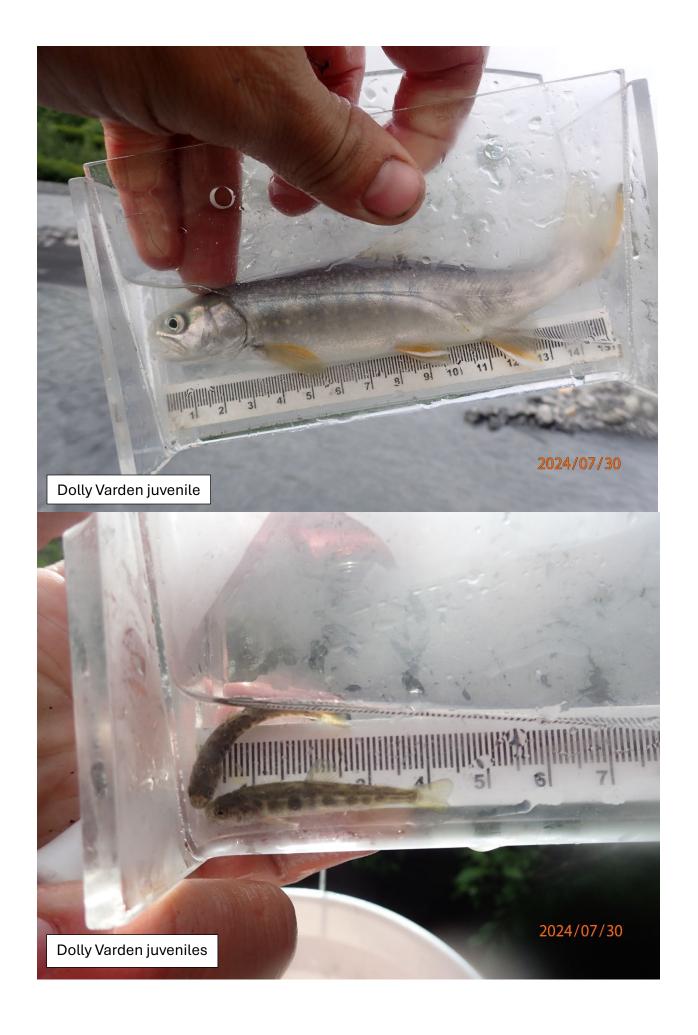

## Fish Survey Nomination Form Anadromous Waters Catalog

| Region: South C   | _                                                                                                        |                         | USGS Quad: Valdez A-4  |                     |                   |             |  |
|-------------------|----------------------------------------------------------------------------------------------------------|-------------------------|------------------------|---------------------|-------------------|-------------|--|
|                   | ters Catalog Number of Waterwa <u>y</u>                                                                  | :                       |                        |                     |                   |             |  |
| Name of Waterwa   |                                                                                                          |                         |                        | ☐ USGS Name         |                   | al Name     |  |
| <b>✓</b> Addition | <b>Deletion</b>                                                                                          | For Office Use          | ☐ Correction           |                     | Backup 1          | Information |  |
| Nomination #      |                                                                                                          |                         |                        |                     |                   |             |  |
| Nonlination #     |                                                                                                          |                         | Fisheries Scientist    | <del></del>         | Date              |             |  |
| Revision Year:    |                                                                                                          |                         | 1 islicites scientist  |                     | Dute              |             |  |
| Revision Teat.    |                                                                                                          | Ha                      | bitat Operations Mai   |                     | Date              |             |  |
| Revision to:      | Atlas Catalog                                                                                            | -                       | orat operations was    | auger               | Dute              |             |  |
|                   | Both                                                                                                     |                         | AWC Project Biolog     | ist                 | Date              |             |  |
| Revision Code:    | :                                                                                                        |                         | ii (                   |                     | 2                 |             |  |
|                   |                                                                                                          |                         | GIS Analyst            | <del></del>         | Date              |             |  |
| Site Information  | Station: FSCB2335A01 Date Obse                                                                           | erved: 7/30/2024 I      | Legal Desc.:           | ī                   | atitude: Longitu  | de: Datum:  |  |
| Site information  | 5 <b></b>                                                                                                | 17,007,700,202.         | Jogar 2 esem           |                     | 51.06766 -145.373 |             |  |
|                   |                                                                                                          |                         |                        | _                   | 51.06727 -145.371 |             |  |
| Station Comments: | Clearwater tributary to Tasnuna River                                                                    |                         |                        |                     |                   |             |  |
| Life History: An  | nadromous                                                                                                |                         |                        |                     |                   |             |  |
| -                 | Stage: sockeye salmon adult                                                                              | San                     | npling Method (No. o   | of fish): PEF (1)   |                   |             |  |
| -                 | Stage: Dolly Varden juvenile                                                                             |                         | npling Method (No. o   |                     | OG (23)           |             |  |
|                   |                                                                                                          |                         |                        |                     |                   |             |  |
| Key to Sample M   |                                                                                                          |                         |                        |                     |                   |             |  |
| (VOG) Visual C    | Observation, Ground                                                                                      | (PEF) E                 | Backpack Electrofisher | •                   |                   |             |  |
|                   | ments: Add Dolly Varden rearing at that waypoint via backpack electron (61.067265, -145.371334), where o | ofisher. Add supporting | ng documentation for s | sockeye salmon pres |                   |             |  |
| Name of Obse      | erver: Duncan Green, Fish & Wildli                                                                       | fe Technician 3         | Phone:                 |                     | Date Printed:     | 10/8/2024   |  |
|                   | ,                                                                                                        | ic recimients           | i none.                |                     | Suic I Illicu.    | 10/0/2024   |  |
| Signa             |                                                                                                          |                         |                        |                     |                   |             |  |
| Ado               | dress: Alaska Department of Fish &                                                                       | Game, Sport Fish - R    | RTS                    |                     |                   |             |  |
|                   | 333 Raspberry Road                                                                                       |                         |                        |                     |                   |             |  |
|                   | Anchorage, AK 99518                                                                                      |                         |                        |                     |                   |             |  |
|                   | at in my best professional judgment<br>m the Anadromous Waters Catalog                                   |                         | ve information is evid | ence that this wate | erbody should be  | e included  |  |
| Signature of Are  | ea Biologist:                                                                                            |                         | Date:                  |                     |                   |             |  |
|                   | 8                                                                                                        |                         |                        |                     |                   | _           |  |