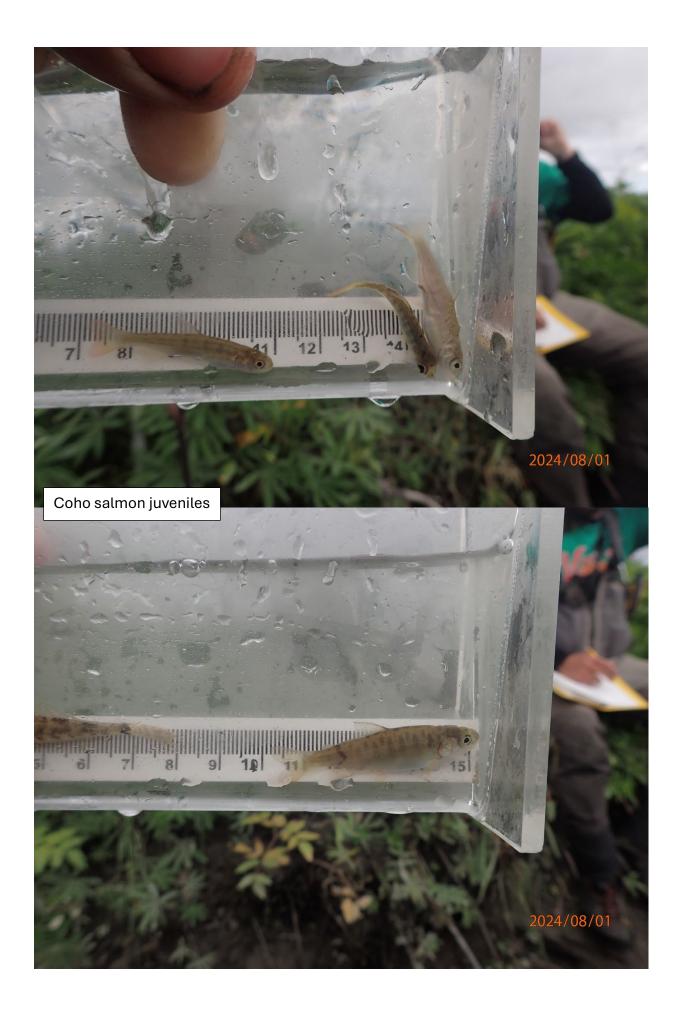

## Fish Survey Nomination Form Anadromous Waters Catalog

USGS Quad: Cordova A-1

| Anadromous Waterwa                 | ers Catalog Number of Waterway:                                                                                                  |                   | Γ                          | USGS Name             |                     | Local N                                | Jama             |
|------------------------------------|----------------------------------------------------------------------------------------------------------------------------------|-------------------|----------------------------|-----------------------|---------------------|----------------------------------------|------------------|
| ✓ Addition                         | Deletion                                                                                                                         | or Office Use     | ☐ Correction               | _ CSGS Name           |                     | Backup Info                            |                  |
| Nomination #                       |                                                                                                                                  | James esc         |                            |                       |                     |                                        |                  |
|                                    |                                                                                                                                  |                   | Fisheries Scientist        | <del></del>           |                     | Date                                   |                  |
| Revision Year:                     |                                                                                                                                  | На                | bitat Operations Mana      |                       |                     | Date                                   |                  |
| Revision to:                       | Atlas Catalog<br>Both                                                                                                            |                   |                            |                       |                     |                                        |                  |
| Revision Code:                     |                                                                                                                                  |                   | AWC Project Biologist      | ţ                     |                     | Date                                   |                  |
| Revision code.                     |                                                                                                                                  |                   | GIS Analyst                | <del></del>           |                     | Date                                   | -                |
| Site Information                   | Station: FSCB2337A07 Date Observed:                                                                                              | 8/1/2024 I        | Legal Desc.:               |                       | 60.18148            | Longitude:<br>-144.23826<br>-144.24167 | WGS84            |
| Station Comments:                  | Drains into Controller Bay. Brushy, beaver ac                                                                                    | tivity. Downstrea | m waypoint is mouth at low |                       | 00.10072            | 111.21107                              | W GB0 1          |
| Life History: An                   |                                                                                                                                  | G                 |                            | * 1 \ DEE (21 \ I     | 100 (60)            |                                        |                  |
| <del></del>                        | Stage: coho salmon juvenile                                                                                                      | San               | npling Method (No. of 1    | hsh): PEF (31) \      | /OG (62)            |                                        |                  |
| Life History: Res<br>Species\LifeS | stage: slimy sculpin juvenile/adult                                                                                              | San               | npling Method (No. of f    | <b>fish):</b> PEF (7) |                     |                                        |                  |
| Life History: Un<br>Species\LifeS  | known<br>Stage: threespine stickleback juvenile                                                                                  | San               | npling Method (No. of 1    | <b>fish):</b> PEF (2) |                     |                                        |                  |
| Key to Sample M                    | <u>lethod</u>                                                                                                                    |                   |                            |                       |                     |                                        |                  |
| (VOG) Visual O                     | bservation, Ground                                                                                                               | (PEF) E           | Backpack Electrofisher     |                       |                     |                                        |                  |
|                                    | nents: Add coho salmon rearing to upso<br>llected at that waypoint via backpack elect<br>rver: Duncan Green, Fish & Wildlife Tec | trofishing.       | 37A07UPDAM (60.181) Phone: | 1477, -144.2382.      | 57). Seve<br>Date P |                                        | oho<br>10/7/2024 |
| Signat<br>Add                      | ure:                                                                                                                             | e, Sport Fish - R | RTS                        |                       |                     |                                        |                  |
|                                    | Anchorage, AK 99518                                                                                                              |                   |                            |                       |                     |                                        |                  |
|                                    | t in my best professional judgment and<br>n the Anadromous Waters Catalog                                                        | belief the abov   | ve information is eviden   | nce that this wat     | terbody s           | hould be inc                           | cluded           |
| Signature of Area                  | a Biologist:                                                                                                                     |                   | Date:                      |                       |                     |                                        |                  |