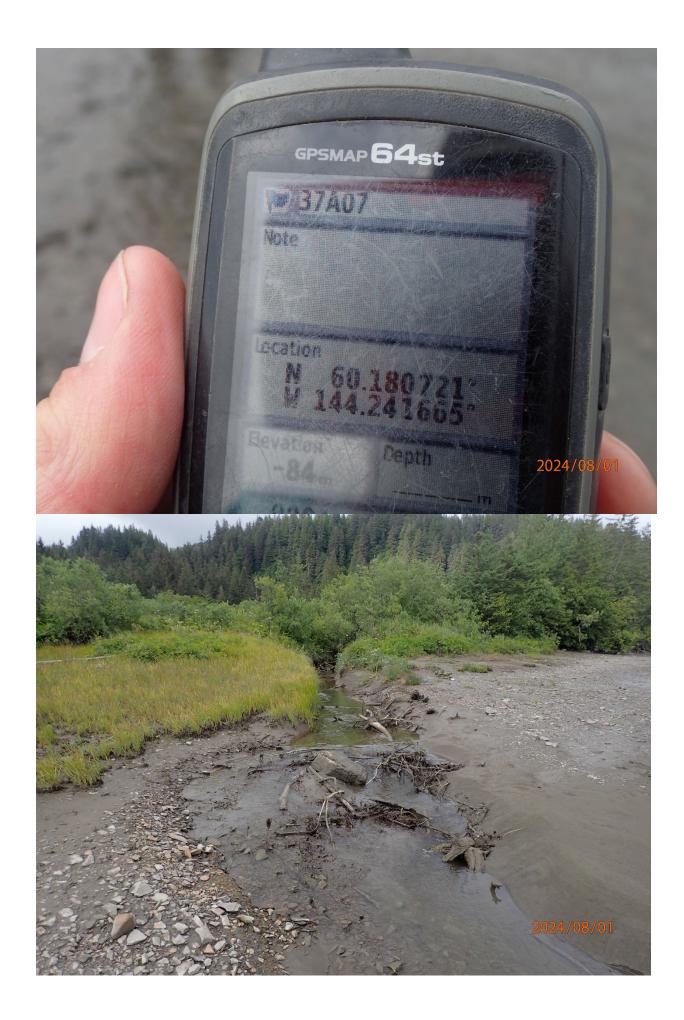

## Fish Survey Nomination Form Anadromous Waters Catalog

USGS Quad: Cordova A-1

| Anadromous Waterwa                 | ers Catalog Number of Waterway:                                                                                                  |                   | Γ                          | USGS Name             |                     | Local N                                | Jama             |
|------------------------------------|----------------------------------------------------------------------------------------------------------------------------------|-------------------|----------------------------|-----------------------|---------------------|----------------------------------------|------------------|
| ✓ Addition                         | Deletion                                                                                                                         | or Office Use     | ☐ Correction               | _ CSGS Name           |                     | Backup Info                            |                  |
| Nomination #                       |                                                                                                                                  | James esc         |                            |                       |                     |                                        |                  |
|                                    |                                                                                                                                  |                   | Fisheries Scientist        | <del></del>           |                     | Date                                   |                  |
| Revision Year:                     |                                                                                                                                  | На                | bitat Operations Mana      |                       |                     | Date                                   |                  |
| Revision to:                       | Atlas Catalog<br>Both                                                                                                            |                   |                            |                       |                     |                                        |                  |
| Revision Code:                     |                                                                                                                                  |                   | AWC Project Biologist      | ţ                     |                     | Date                                   |                  |
| Revision code.                     |                                                                                                                                  |                   | GIS Analyst                | <del></del>           |                     | Date                                   | -                |
| Site Information                   | Station: FSCB2337A07 Date Observed:                                                                                              | 8/1/2024 I        | Legal Desc.:               |                       | 60.18148            | Longitude:<br>-144.23826<br>-144.24167 | WGS84            |
| Station Comments:                  | Drains into Controller Bay. Brushy, beaver ac                                                                                    | tivity. Downstrea | m waypoint is mouth at low |                       | 00.10072            | 111.21107                              | W GB0 1          |
| Life History: An                   |                                                                                                                                  | G                 |                            | * 1 \ DEE (21 \ I     | 100 (60)            |                                        |                  |
| <del></del>                        | Stage: coho salmon juvenile                                                                                                      | San               | npling Method (No. of 1    | hsh): PEF (31) \      | /OG (62)            |                                        |                  |
| Life History: Res<br>Species\LifeS | stage: slimy sculpin juvenile/adult                                                                                              | San               | npling Method (No. of f    | <b>fish):</b> PEF (7) |                     |                                        |                  |
| Life History: Un<br>Species\LifeS  | known<br>Stage: threespine stickleback juvenile                                                                                  | San               | npling Method (No. of 1    | <b>fish):</b> PEF (2) |                     |                                        |                  |
| Key to Sample M                    | <u>lethod</u>                                                                                                                    |                   |                            |                       |                     |                                        |                  |
| (VOG) Visual O                     | bservation, Ground                                                                                                               | (PEF) E           | Backpack Electrofisher     |                       |                     |                                        |                  |
|                                    | nents: Add coho salmon rearing to upso<br>llected at that waypoint via backpack elect<br>rver: Duncan Green, Fish & Wildlife Tec | trofishing.       | 37A07UPDAM (60.181) Phone: | 1477, -144.2382.      | 57). Seve<br>Date P |                                        | oho<br>10/7/2024 |
| Signat<br>Add                      | ure:                                                                                                                             | e, Sport Fish - R | RTS                        |                       |                     |                                        |                  |
|                                    | Anchorage, AK 99518                                                                                                              |                   |                            |                       |                     |                                        |                  |
|                                    | t in my best professional judgment and<br>n the Anadromous Waters Catalog                                                        | belief the abov   | ve information is eviden   | nce that this wat     | terbody s           | hould be inc                           | cluded           |
| Signature of Area                  | a Biologist:                                                                                                                     |                   | Date:                      |                       |                     |                                        |                  |