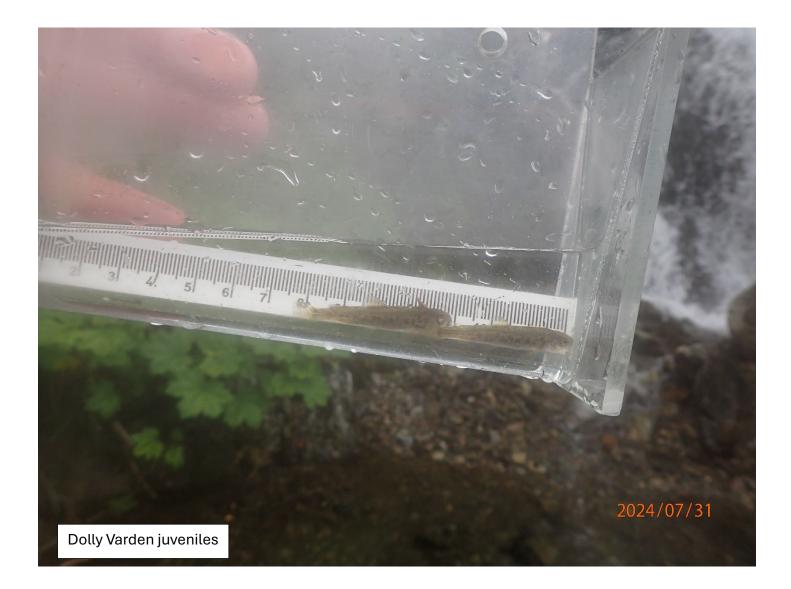

## **Fish Survey Nomination Form Anadromous Waters Catalog**

| Region: South Centr                      | ral                         |                    | USGS                                             | Quad: Cordov | a C-2    |            |          |  |
|------------------------------------------|-----------------------------|--------------------|--------------------------------------------------|--------------|----------|------------|----------|--|
| Anadromous Waters                        | s Catalog Number of Waterwa | ay:                |                                                  |              |          |            |          |  |
| Name of Waterway: Two Falls Creek        |                             |                    | USGS Name                                        |              | 9        | Local Name |          |  |
| ✓ Addition                               | Deletion                    | For Office Us      | e Correction                                     |              |          | Backup Inf | ormation |  |
|                                          |                             |                    | •                                                |              |          |            |          |  |
| Nomination #                             |                             |                    | Fisheries Scientist                              |              |          | Date       | -        |  |
|                                          |                             |                    | Fisheries Scienusi                               |              |          | Date       |          |  |
| Revision Year:                           |                             |                    |                                                  |              |          |            | -        |  |
| Revision to: A                           | tlas Catalog                |                    | Habitat Operations Mana                          | ager         |          | Date       |          |  |
|                                          | Both                        |                    |                                                  |              |          |            | -        |  |
|                                          |                             |                    | AWC Project Biologis                             | t            |          | Date       |          |  |
| Revision Code:                           |                             |                    |                                                  |              |          |            | -        |  |
|                                          |                             |                    | GIS Analyst                                      |              |          | Date       |          |  |
| Site Information S                       | tation: FSCB2336A05 Date O  | bserved: 7/31/2024 | Legal Desc.:                                     |              | Latitude | Longitude: | Datum:   |  |
|                                          |                             |                    |                                                  | - 1          |          | -144.72039 |          |  |
|                                          |                             |                    |                                                  | Down Stream  | 60.55339 | -144.72359 | WGS84    |  |
| Station Comments: Tri                    | ibutary to Sheep Creek.     |                    |                                                  |              |          |            |          |  |
| Life History: Anada                      | romous                      |                    |                                                  |              |          |            |          |  |
| Species\LifeStage: Dolly Varden adult    |                             |                    | Sampling Method (No. of fish): PEF (6)           |              |          |            |          |  |
| Species\LifeStage: Dolly Varden juvenile |                             |                    | Sampling Method (No. of fish): PEF (24) VOG (22) |              |          |            |          |  |
| Key to Sample Metl                       | hod                         |                    |                                                  |              |          |            |          |  |
|                                          |                             | (PEF)              |                                                  |              |          |            |          |  |
| (VOG) Visual Observation, Ground (F      |                             |                    | Backpack Electrofisher                           |              |          |            |          |  |

| Additional Comments: Add Dolly Varden rearing to upstream waypoint to 30, -144.720393), where three juvenile Dolly Varden were collected via backpac upstream waypoint 36A05FALLS1 (60.553995, -144.721066), where six additional context of the second | k electrofishing. Add D |                                |  |  |  |  |  |  |  |
|--------------------------------------------------------------------------------------------------------------------------------------------------------------------------------------------------------------------------------------------------------------------------------------------------------------------------------------------------------------------------------------------------------------------------------------------------------------------------------------------------------------------------------------------------------------------------------------------------------------------------------------------------------------------------------------------------------------------------------------------------------------------------------------------------------------------------------------------------------------------------------------------------------------------------------------------------------------------------------------------------------------------------------------------------------------------------------------------------------------------------------------------------------------------------------------------------------------------------------------------------------------------------------------------------------------------------------------------------------------------------------------------------------------------------------------------------------------------------------------------------------------------------------------------------------------------------------------------------------------------------------------------------------------------------------------------------------------------------------------------------------------------------------------------------------------------------------------------------------------------------------------------------------------------------------------------------------------------------------------------------------------------------------------------------------------------------------------------------------------------------------|-------------------------|--------------------------------|--|--|--|--|--|--|--|
| Name of Observer: Duncan Green, Fish & Wildlife Technician 3                                                                                                                                                                                                                                                                                                                                                                                                                                                                                                                                                                                                                                                                                                                                                                                                                                                                                                                                                                                                                                                                                                                                                                                                                                                                                                                                                                                                                                                                                                                                                                                                                                                                                                                                                                                                                                                                                                                                                                                                                                                                   | Phone:                  | Date Printed: <u>10/1/2024</u> |  |  |  |  |  |  |  |
| Signature:                                                                                                                                                                                                                                                                                                                                                                                                                                                                                                                                                                                                                                                                                                                                                                                                                                                                                                                                                                                                                                                                                                                                                                                                                                                                                                                                                                                                                                                                                                                                                                                                                                                                                                                                                                                                                                                                                                                                                                                                                                                                                                                     |                         |                                |  |  |  |  |  |  |  |
| Address: Alaska Department of Fish & Game, Sport Fish - RTS                                                                                                                                                                                                                                                                                                                                                                                                                                                                                                                                                                                                                                                                                                                                                                                                                                                                                                                                                                                                                                                                                                                                                                                                                                                                                                                                                                                                                                                                                                                                                                                                                                                                                                                                                                                                                                                                                                                                                                                                                                                                    |                         |                                |  |  |  |  |  |  |  |
| 333 Raspberry Road                                                                                                                                                                                                                                                                                                                                                                                                                                                                                                                                                                                                                                                                                                                                                                                                                                                                                                                                                                                                                                                                                                                                                                                                                                                                                                                                                                                                                                                                                                                                                                                                                                                                                                                                                                                                                                                                                                                                                                                                                                                                                                             |                         |                                |  |  |  |  |  |  |  |
| Anchorage, AK 99518                                                                                                                                                                                                                                                                                                                                                                                                                                                                                                                                                                                                                                                                                                                                                                                                                                                                                                                                                                                                                                                                                                                                                                                                                                                                                                                                                                                                                                                                                                                                                                                                                                                                                                                                                                                                                                                                                                                                                                                                                                                                                                            |                         |                                |  |  |  |  |  |  |  |
| This certifies that in my best professional judgment and belief the above information is evidence that this waterbody should be included<br>in or deleted from the Anadromous Waters Catalog                                                                                                                                                                                                                                                                                                                                                                                                                                                                                                                                                                                                                                                                                                                                                                                                                                                                                                                                                                                                                                                                                                                                                                                                                                                                                                                                                                                                                                                                                                                                                                                                                                                                                                                                                                                                                                                                                                                                   |                         |                                |  |  |  |  |  |  |  |
| Signature of Area Biologist:                                                                                                                                                                                                                                                                                                                                                                                                                                                                                                                                                                                                                                                                                                                                                                                                                                                                                                                                                                                                                                                                                                                                                                                                                                                                                                                                                                                                                                                                                                                                                                                                                                                                                                                                                                                                                                                                                                                                                                                                                                                                                                   | Date:                   |                                |  |  |  |  |  |  |  |