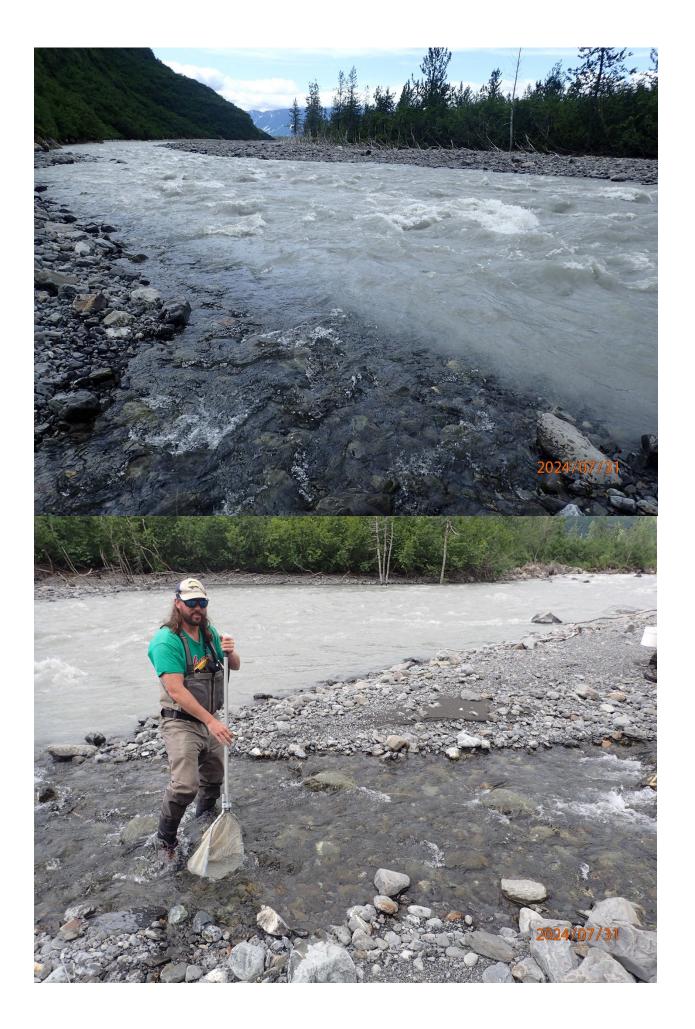

## **Fish Survey Nomination Form Anadromous Waters Catalog**

| Region: South Centr                      | ral                         |                    | USGS                                             | Quad: Cordov | a C-2    |            |          |  |
|------------------------------------------|-----------------------------|--------------------|--------------------------------------------------|--------------|----------|------------|----------|--|
| Anadromous Waters                        | s Catalog Number of Waterwa | ay:                |                                                  |              |          |            |          |  |
| Name of Waterway: Two Falls Creek        |                             |                    | USGS Name                                        |              | 9        | Local Name |          |  |
| ✓ Addition                               | Deletion                    | For Office Us      | e Correction                                     |              |          | Backup Inf | ormation |  |
|                                          |                             |                    | •                                                |              |          |            |          |  |
| Nomination #                             |                             |                    | Fisheries Scientist                              |              |          | Date       | -        |  |
|                                          |                             |                    | Fisheries Scienusi                               |              |          | Date       |          |  |
| Revision Year:                           |                             |                    |                                                  |              |          |            | -        |  |
| Revision to: A                           | tlas Catalog                |                    | Habitat Operations Mana                          | ager         |          | Date       |          |  |
|                                          | Both                        |                    |                                                  |              |          |            | -        |  |
|                                          |                             |                    | AWC Project Biologis                             | t            |          | Date       |          |  |
| Revision Code:                           |                             |                    |                                                  |              |          |            | -        |  |
|                                          |                             |                    | GIS Analyst                                      |              |          | Date       |          |  |
| Site Information S                       | tation: FSCB2336A05 Date O  | bserved: 7/31/2024 | Legal Desc.:                                     |              | Latitude | Longitude: | Datum:   |  |
|                                          |                             |                    |                                                  | - 1          |          | -144.72039 |          |  |
|                                          |                             |                    |                                                  | Down Stream  | 60.55339 | -144.72359 | WGS84    |  |
| Station Comments: Tri                    | ibutary to Sheep Creek.     |                    |                                                  |              |          |            |          |  |
| Life History: Anada                      | romous                      |                    |                                                  |              |          |            |          |  |
| Species\LifeStage: Dolly Varden adult    |                             |                    | Sampling Method (No. of fish): PEF (6)           |              |          |            |          |  |
| Species\LifeStage: Dolly Varden juvenile |                             |                    | Sampling Method (No. of fish): PEF (24) VOG (22) |              |          |            |          |  |
| Key to Sample Metl                       | hod                         |                    |                                                  |              |          |            |          |  |
|                                          |                             | (PEF)              |                                                  |              |          |            |          |  |
| (VOG) Visual Observation, Ground (F      |                             |                    | Backpack Electrofisher                           |              |          |            |          |  |

| Additional Comments: Add Dolly Varden rearing to upstream waypoint to 30, -144.720393), where three juvenile Dolly Varden were collected via backpac upstream waypoint 36A05FALLS1 (60.553995, -144.721066), where six additional context of the second | k electrofishing. Add D |                                |  |  |  |  |  |  |  |
|--------------------------------------------------------------------------------------------------------------------------------------------------------------------------------------------------------------------------------------------------------------------------------------------------------------------------------------------------------------------------------------------------------------------------------------------------------------------------------------------------------------------------------------------------------------------------------------------------------------------------------------------------------------------------------------------------------------------------------------------------------------------------------------------------------------------------------------------------------------------------------------------------------------------------------------------------------------------------------------------------------------------------------------------------------------------------------------------------------------------------------------------------------------------------------------------------------------------------------------------------------------------------------------------------------------------------------------------------------------------------------------------------------------------------------------------------------------------------------------------------------------------------------------------------------------------------------------------------------------------------------------------------------------------------------------------------------------------------------------------------------------------------------------------------------------------------------------------------------------------------------------------------------------------------------------------------------------------------------------------------------------------------------------------------------------------------------------------------------------------------------|-------------------------|--------------------------------|--|--|--|--|--|--|--|
| Name of Observer: Duncan Green, Fish & Wildlife Technician 3                                                                                                                                                                                                                                                                                                                                                                                                                                                                                                                                                                                                                                                                                                                                                                                                                                                                                                                                                                                                                                                                                                                                                                                                                                                                                                                                                                                                                                                                                                                                                                                                                                                                                                                                                                                                                                                                                                                                                                                                                                                                   | Phone:                  | Date Printed: <u>10/1/2024</u> |  |  |  |  |  |  |  |
| Signature:                                                                                                                                                                                                                                                                                                                                                                                                                                                                                                                                                                                                                                                                                                                                                                                                                                                                                                                                                                                                                                                                                                                                                                                                                                                                                                                                                                                                                                                                                                                                                                                                                                                                                                                                                                                                                                                                                                                                                                                                                                                                                                                     |                         |                                |  |  |  |  |  |  |  |
| Address: Alaska Department of Fish & Game, Sport Fish - RTS                                                                                                                                                                                                                                                                                                                                                                                                                                                                                                                                                                                                                                                                                                                                                                                                                                                                                                                                                                                                                                                                                                                                                                                                                                                                                                                                                                                                                                                                                                                                                                                                                                                                                                                                                                                                                                                                                                                                                                                                                                                                    |                         |                                |  |  |  |  |  |  |  |
| 333 Raspberry Road                                                                                                                                                                                                                                                                                                                                                                                                                                                                                                                                                                                                                                                                                                                                                                                                                                                                                                                                                                                                                                                                                                                                                                                                                                                                                                                                                                                                                                                                                                                                                                                                                                                                                                                                                                                                                                                                                                                                                                                                                                                                                                             |                         |                                |  |  |  |  |  |  |  |
| Anchorage, AK 99518                                                                                                                                                                                                                                                                                                                                                                                                                                                                                                                                                                                                                                                                                                                                                                                                                                                                                                                                                                                                                                                                                                                                                                                                                                                                                                                                                                                                                                                                                                                                                                                                                                                                                                                                                                                                                                                                                                                                                                                                                                                                                                            |                         |                                |  |  |  |  |  |  |  |
| This certifies that in my best professional judgment and belief the above information is evidence that this waterbody should be included<br>in or deleted from the Anadromous Waters Catalog                                                                                                                                                                                                                                                                                                                                                                                                                                                                                                                                                                                                                                                                                                                                                                                                                                                                                                                                                                                                                                                                                                                                                                                                                                                                                                                                                                                                                                                                                                                                                                                                                                                                                                                                                                                                                                                                                                                                   |                         |                                |  |  |  |  |  |  |  |
| Signature of Area Biologist:                                                                                                                                                                                                                                                                                                                                                                                                                                                                                                                                                                                                                                                                                                                                                                                                                                                                                                                                                                                                                                                                                                                                                                                                                                                                                                                                                                                                                                                                                                                                                                                                                                                                                                                                                                                                                                                                                                                                                                                                                                                                                                   | Date:                   |                                |  |  |  |  |  |  |  |