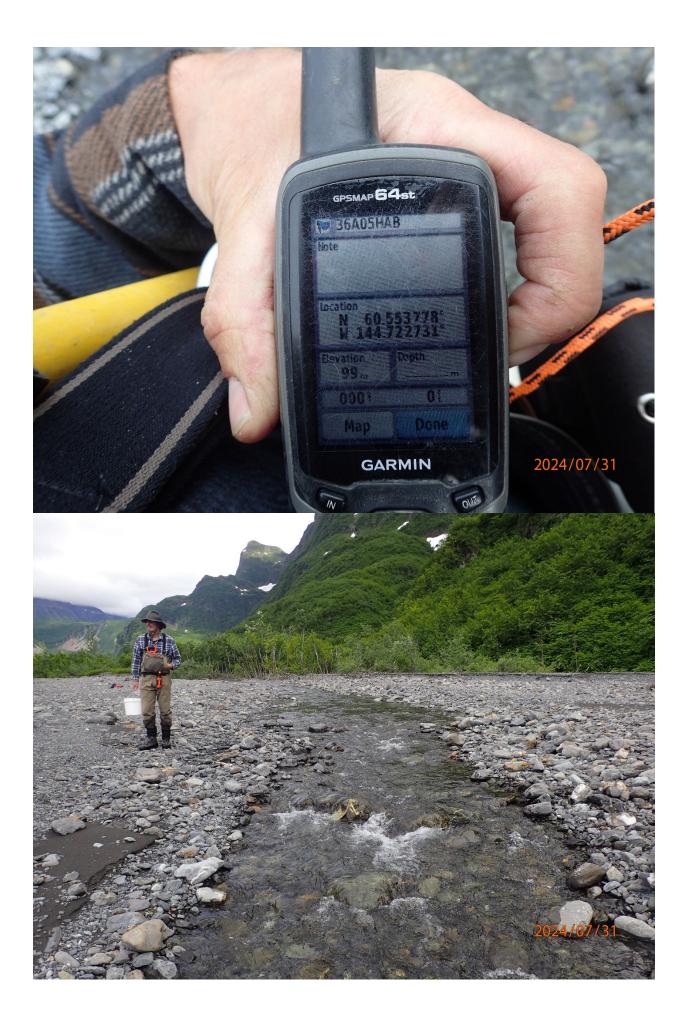

| Additional Comments: Add Dolly Varden rearing to upstream waypoint to 30, -144.720393), where three juvenile Dolly Varden were collected via backpac upstream waypoint 36A05FALLS1 (60.553995, -144.721066), where six additional context of the second | k electrofishing. Add D |                                |  |  |  |  |  |  |  |
|--------------------------------------------------------------------------------------------------------------------------------------------------------------------------------------------------------------------------------------------------------------------------------------------------------------------------------------------------------------------------------------------------------------------------------------------------------------------------------------------------------------------------------------------------------------------------------------------------------------------------------------------------------------------------------------------------------------------------------------------------------------------------------------------------------------------------------------------------------------------------------------------------------------------------------------------------------------------------------------------------------------------------------------------------------------------------------------------------------------------------------------------------------------------------------------------------------------------------------------------------------------------------------------------------------------------------------------------------------------------------------------------------------------------------------------------------------------------------------------------------------------------------------------------------------------------------------------------------------------------------------------------------------------------------------------------------------------------------------------------------------------------------------------------------------------------------------------------------------------------------------------------------------------------------------------------------------------------------------------------------------------------------------------------------------------------------------------------------------------------------------|-------------------------|--------------------------------|--|--|--|--|--|--|--|
| Name of Observer: Duncan Green, Fish & Wildlife Technician 3                                                                                                                                                                                                                                                                                                                                                                                                                                                                                                                                                                                                                                                                                                                                                                                                                                                                                                                                                                                                                                                                                                                                                                                                                                                                                                                                                                                                                                                                                                                                                                                                                                                                                                                                                                                                                                                                                                                                                                                                                                                                   | Phone:                  | Date Printed: <u>10/1/2024</u> |  |  |  |  |  |  |  |
| Signature:                                                                                                                                                                                                                                                                                                                                                                                                                                                                                                                                                                                                                                                                                                                                                                                                                                                                                                                                                                                                                                                                                                                                                                                                                                                                                                                                                                                                                                                                                                                                                                                                                                                                                                                                                                                                                                                                                                                                                                                                                                                                                                                     |                         |                                |  |  |  |  |  |  |  |
| Address: Alaska Department of Fish & Game, Sport Fish - RTS                                                                                                                                                                                                                                                                                                                                                                                                                                                                                                                                                                                                                                                                                                                                                                                                                                                                                                                                                                                                                                                                                                                                                                                                                                                                                                                                                                                                                                                                                                                                                                                                                                                                                                                                                                                                                                                                                                                                                                                                                                                                    |                         |                                |  |  |  |  |  |  |  |
| 333 Raspberry Road                                                                                                                                                                                                                                                                                                                                                                                                                                                                                                                                                                                                                                                                                                                                                                                                                                                                                                                                                                                                                                                                                                                                                                                                                                                                                                                                                                                                                                                                                                                                                                                                                                                                                                                                                                                                                                                                                                                                                                                                                                                                                                             |                         |                                |  |  |  |  |  |  |  |
| Anchorage, AK 99518                                                                                                                                                                                                                                                                                                                                                                                                                                                                                                                                                                                                                                                                                                                                                                                                                                                                                                                                                                                                                                                                                                                                                                                                                                                                                                                                                                                                                                                                                                                                                                                                                                                                                                                                                                                                                                                                                                                                                                                                                                                                                                            |                         |                                |  |  |  |  |  |  |  |
| This certifies that in my best professional judgment and belief the above information is evidence that this waterbody should be included<br>in or deleted from the Anadromous Waters Catalog                                                                                                                                                                                                                                                                                                                                                                                                                                                                                                                                                                                                                                                                                                                                                                                                                                                                                                                                                                                                                                                                                                                                                                                                                                                                                                                                                                                                                                                                                                                                                                                                                                                                                                                                                                                                                                                                                                                                   |                         |                                |  |  |  |  |  |  |  |
| Signature of Area Biologist:                                                                                                                                                                                                                                                                                                                                                                                                                                                                                                                                                                                                                                                                                                                                                                                                                                                                                                                                                                                                                                                                                                                                                                                                                                                                                                                                                                                                                                                                                                                                                                                                                                                                                                                                                                                                                                                                                                                                                                                                                                                                                                   | Date:                   |                                |  |  |  |  |  |  |  |