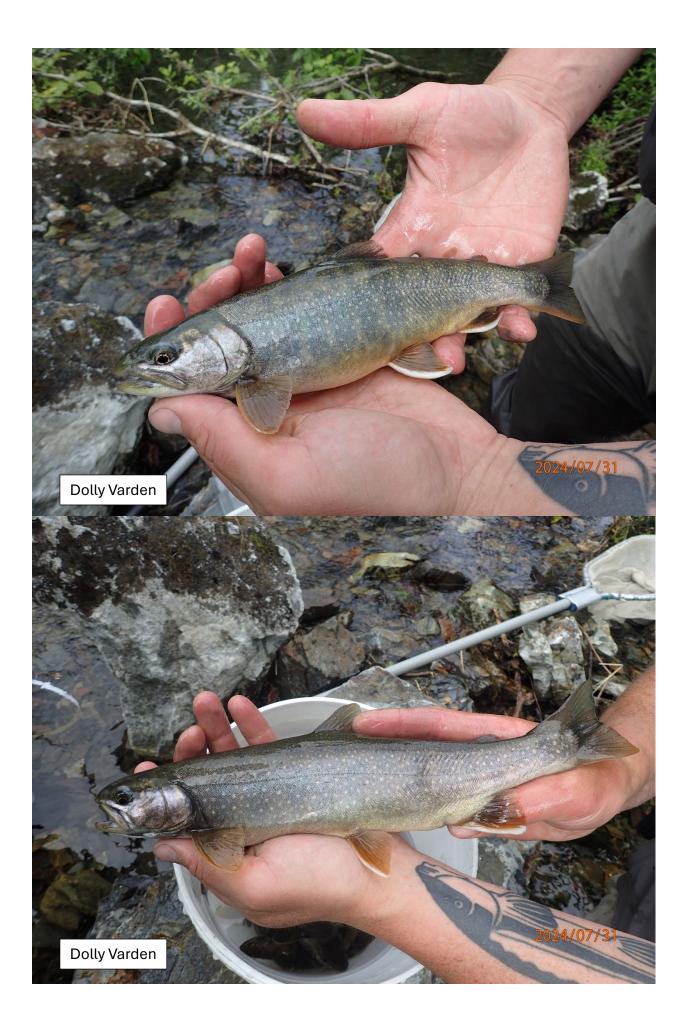

## **Fish Survey Nomination Form Anadromous Waters Catalog**

| Region: South Centr                      | ral                         |                    | USGS                                             | Quad: Cordov | a C-2    |            |          |  |
|------------------------------------------|-----------------------------|--------------------|--------------------------------------------------|--------------|----------|------------|----------|--|
| Anadromous Waters                        | s Catalog Number of Waterwa | ay:                |                                                  |              |          |            |          |  |
| Name of Waterway: Two Falls Creek        |                             |                    | USGS Name                                        |              | 9        | Local Name |          |  |
| ✓ Addition                               | Deletion                    | For Office Us      | e Correction                                     |              |          | Backup Inf | ormation |  |
|                                          |                             |                    | •                                                |              |          |            |          |  |
| Nomination #                             |                             |                    | Fisheries Scientist                              |              |          | Date       | -        |  |
|                                          |                             |                    | Fisheries Scienusi                               |              |          | Date       |          |  |
| Revision Year:                           |                             |                    |                                                  |              |          |            | -        |  |
| Revision to: A                           | tlas Catalog                |                    | Habitat Operations Mana                          | ager         |          | Date       |          |  |
|                                          | Both                        |                    |                                                  |              |          |            | -        |  |
|                                          |                             |                    | AWC Project Biologis                             | t            |          | Date       |          |  |
| Revision Code:                           |                             |                    |                                                  |              |          |            | -        |  |
|                                          |                             |                    | GIS Analyst                                      |              |          | Date       |          |  |
| Site Information S                       | tation: FSCB2336A05 Date O  | bserved: 7/31/2024 | Legal Desc.:                                     |              | Latitude | Longitude: | Datum:   |  |
|                                          |                             |                    |                                                  | - 1          |          | -144.72039 |          |  |
|                                          |                             |                    |                                                  | Down Stream  | 60.55339 | -144.72359 | WGS84    |  |
| Station Comments: Tri                    | ibutary to Sheep Creek.     |                    |                                                  |              |          |            |          |  |
| Life History: Anada                      | romous                      |                    |                                                  |              |          |            |          |  |
| Species\LifeStage: Dolly Varden adult    |                             |                    | Sampling Method (No. of fish): PEF (6)           |              |          |            |          |  |
| Species\LifeStage: Dolly Varden juvenile |                             |                    | Sampling Method (No. of fish): PEF (24) VOG (22) |              |          |            |          |  |
| Key to Sample Metl                       | hod                         |                    |                                                  |              |          |            |          |  |
|                                          |                             | (PEF)              |                                                  |              |          |            |          |  |
| (VOG) Visual Observation, Ground (F      |                             |                    | Backpack Electrofisher                           |              |          |            |          |  |

| Additional Comments: Add Dolly Varden rearing to upstream waypoint to 30, -144.720393), where three juvenile Dolly Varden were collected via backpac upstream waypoint 36A05FALLS1 (60.553995, -144.721066), where six additional context of the second | k electrofishing. Add D |                                |  |  |  |  |  |  |  |
|--------------------------------------------------------------------------------------------------------------------------------------------------------------------------------------------------------------------------------------------------------------------------------------------------------------------------------------------------------------------------------------------------------------------------------------------------------------------------------------------------------------------------------------------------------------------------------------------------------------------------------------------------------------------------------------------------------------------------------------------------------------------------------------------------------------------------------------------------------------------------------------------------------------------------------------------------------------------------------------------------------------------------------------------------------------------------------------------------------------------------------------------------------------------------------------------------------------------------------------------------------------------------------------------------------------------------------------------------------------------------------------------------------------------------------------------------------------------------------------------------------------------------------------------------------------------------------------------------------------------------------------------------------------------------------------------------------------------------------------------------------------------------------------------------------------------------------------------------------------------------------------------------------------------------------------------------------------------------------------------------------------------------------------------------------------------------------------------------------------------------------|-------------------------|--------------------------------|--|--|--|--|--|--|--|
| Name of Observer: Duncan Green, Fish & Wildlife Technician 3                                                                                                                                                                                                                                                                                                                                                                                                                                                                                                                                                                                                                                                                                                                                                                                                                                                                                                                                                                                                                                                                                                                                                                                                                                                                                                                                                                                                                                                                                                                                                                                                                                                                                                                                                                                                                                                                                                                                                                                                                                                                   | Phone:                  | Date Printed: <u>10/1/2024</u> |  |  |  |  |  |  |  |
| Signature:                                                                                                                                                                                                                                                                                                                                                                                                                                                                                                                                                                                                                                                                                                                                                                                                                                                                                                                                                                                                                                                                                                                                                                                                                                                                                                                                                                                                                                                                                                                                                                                                                                                                                                                                                                                                                                                                                                                                                                                                                                                                                                                     |                         |                                |  |  |  |  |  |  |  |
| Address: Alaska Department of Fish & Game, Sport Fish - RTS                                                                                                                                                                                                                                                                                                                                                                                                                                                                                                                                                                                                                                                                                                                                                                                                                                                                                                                                                                                                                                                                                                                                                                                                                                                                                                                                                                                                                                                                                                                                                                                                                                                                                                                                                                                                                                                                                                                                                                                                                                                                    |                         |                                |  |  |  |  |  |  |  |
| 333 Raspberry Road                                                                                                                                                                                                                                                                                                                                                                                                                                                                                                                                                                                                                                                                                                                                                                                                                                                                                                                                                                                                                                                                                                                                                                                                                                                                                                                                                                                                                                                                                                                                                                                                                                                                                                                                                                                                                                                                                                                                                                                                                                                                                                             |                         |                                |  |  |  |  |  |  |  |
| Anchorage, AK 99518                                                                                                                                                                                                                                                                                                                                                                                                                                                                                                                                                                                                                                                                                                                                                                                                                                                                                                                                                                                                                                                                                                                                                                                                                                                                                                                                                                                                                                                                                                                                                                                                                                                                                                                                                                                                                                                                                                                                                                                                                                                                                                            |                         |                                |  |  |  |  |  |  |  |
| This certifies that in my best professional judgment and belief the above information is evidence that this waterbody should be included<br>in or deleted from the Anadromous Waters Catalog                                                                                                                                                                                                                                                                                                                                                                                                                                                                                                                                                                                                                                                                                                                                                                                                                                                                                                                                                                                                                                                                                                                                                                                                                                                                                                                                                                                                                                                                                                                                                                                                                                                                                                                                                                                                                                                                                                                                   |                         |                                |  |  |  |  |  |  |  |
| Signature of Area Biologist:                                                                                                                                                                                                                                                                                                                                                                                                                                                                                                                                                                                                                                                                                                                                                                                                                                                                                                                                                                                                                                                                                                                                                                                                                                                                                                                                                                                                                                                                                                                                                                                                                                                                                                                                                                                                                                                                                                                                                                                                                                                                                                   | Date:                   |                                |  |  |  |  |  |  |  |