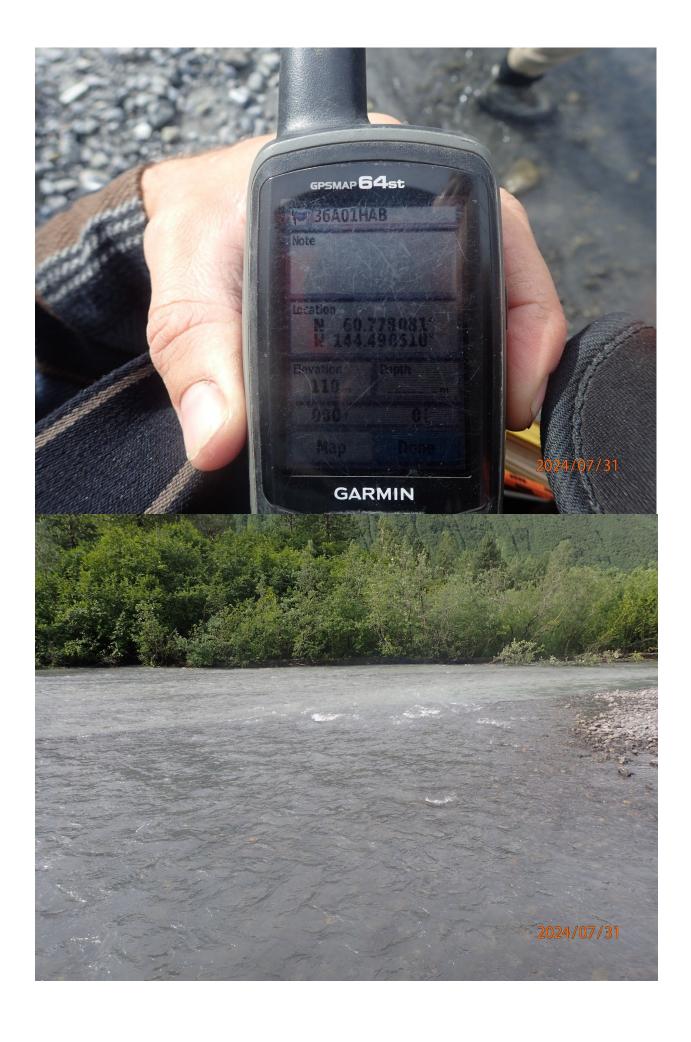

## Fish Survey Nomination Form Anadromous Waters Catalog

| Region: South Central             |                                                                                 |                    | USGS Quad: Cordova D-2  |                         |                  |                        |
|-----------------------------------|---------------------------------------------------------------------------------|--------------------|-------------------------|-------------------------|------------------|------------------------|
|                                   | ers Catalog Number of Waterwa <u>y:</u>                                         |                    |                         |                         |                  |                        |
| Name of Waterwa<br>☑ Addition     | y: LaGorce Creek  Deletion                                                      |                    | Correction              | USGS Name               |                  | al Name<br>information |
| Addition                          | Deletion                                                                        | For Office Use     | Correction              |                         | Баскир п         | шогшаноп               |
| Nomination #                      |                                                                                 |                    |                         |                         |                  |                        |
|                                   |                                                                                 |                    | Fisheries Scientist     |                         | Date             |                        |
| <b>Revision Year:</b>             |                                                                                 |                    |                         |                         |                  |                        |
| Revision to:                      | Atlas Catalog                                                                   | H                  | abitat Operations Mar   | nager                   | Date             |                        |
| 210 ( 2510 21 00 0                | Both                                                                            |                    | AWC Door to at Distant  |                         |                  |                        |
| Revision Code:                    |                                                                                 |                    | AWC Project Biologi     | IST                     | Date             |                        |
| 110 (151011 0040)                 |                                                                                 |                    | GIS Analyst             |                         | Date             |                        |
| Site Information                  | Station: FSCB2336A01 Date Obser                                                 | rved: 7/31/2024    | Legal Desc.:            | Lat                     | titude: Longitud | e: Datum:              |
| Site imoi mation                  |                                                                                 |                    | Degar Desc.             |                         | 77808 -144.4905  |                        |
|                                   |                                                                                 |                    |                         | Down Stream 60.         | 77934 -144.4914  | 12 WGS84               |
| Station Comments:                 | Tributary to Copper River.                                                      |                    |                         |                         |                  |                        |
| Life History: An                  |                                                                                 |                    |                         |                         |                  |                        |
| Species\LifeS                     | Stage: Dolly Varden juvenile                                                    | Sa                 | mpling Method (No. of   | <b>f fish):</b> PEF (2) |                  |                        |
| Life History: Re                  | sident                                                                          |                    |                         |                         |                  |                        |
| Species\LifeS                     | Stage: round whitefish adult                                                    | Sa                 | mpling Method (No. o    | f fish): PEF (4) VOG    | (2)              |                        |
| Additional Comm<br>Varden were co | <b>nents:</b> Add Dolly Varden rearing to llected at that waypoint via backpack |                    | nt 36A01HAB (60.7780    | 081, -144.490510). T    | wo juvenile Dol  | lly                    |
| varden were co                    | пестей ан шан жаурони чта раскраск                                              | electronshing.     |                         |                         |                  |                        |
| Name of Obse                      | erver: Duncan Green, Fish & Wildlife                                            | e Technician 3     | Phone:                  | 1                       | Date Printed:    | 9/27/2024              |
| Signa                             | ture:                                                                           |                    |                         |                         |                  |                        |
| 9                                 | Alaska Department of Fish & C<br>333 Raspberry Road<br>Anchorage, AK 99518      |                    |                         |                         |                  |                        |
|                                   | t in my best professional judgment<br>n the Anadromous Waters Catalog           | and belief the abo | ve information is evide | ence that this waterl   | body should be   | included               |
| Signature of Area                 | a Biologist:                                                                    |                    | Date:                   |                         |                  | _                      |
| 9                                 | ·                                                                               |                    |                         |                         |                  | -                      |