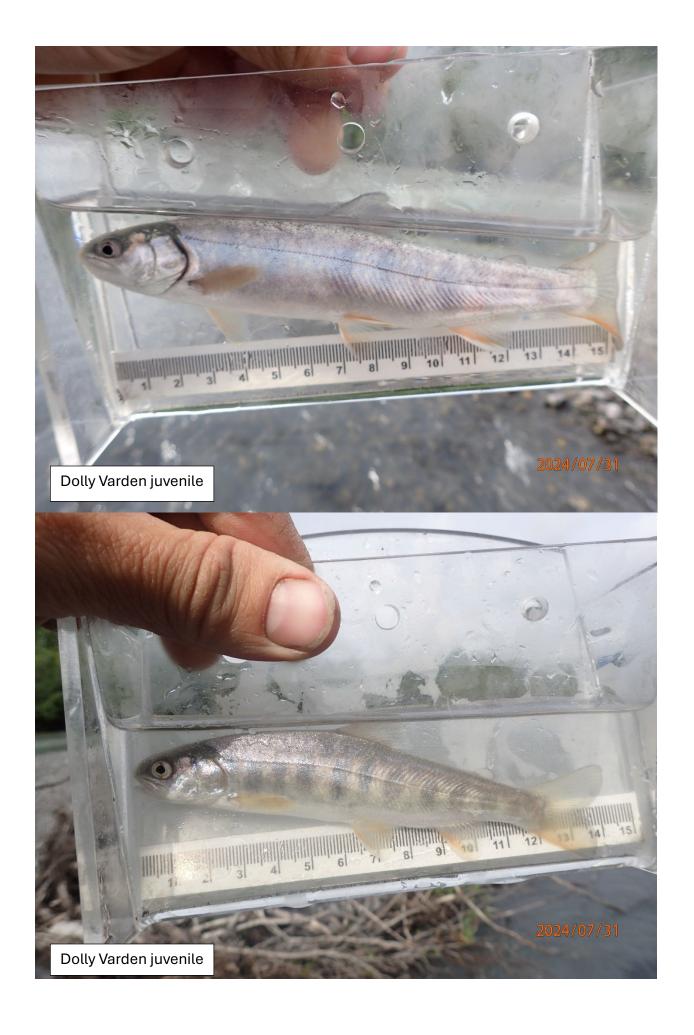

## Fish Survey Nomination Form Anadromous Waters Catalog

| Region: South Central             |                                                                                 |                    | USGS Quad: Cordova D-2  |                         |                  |                        |
|-----------------------------------|---------------------------------------------------------------------------------|--------------------|-------------------------|-------------------------|------------------|------------------------|
|                                   | ers Catalog Number of Waterwa <u>y:</u>                                         |                    |                         |                         |                  |                        |
| Name of Waterwa<br>☑ Addition     | y: LaGorce Creek  Deletion                                                      |                    | Correction              | USGS Name               |                  | al Name<br>information |
| Addition                          | Deletion                                                                        | For Office Use     | Correction              |                         | Баскир п         | шогшаноп               |
| Nomination #                      |                                                                                 |                    |                         |                         |                  |                        |
|                                   |                                                                                 |                    | Fisheries Scientist     |                         | Date             |                        |
| <b>Revision Year:</b>             |                                                                                 |                    |                         |                         |                  |                        |
| Revision to:                      | Atlas Catalog                                                                   | H                  | abitat Operations Mar   | nager                   | Date             |                        |
| 210 ( 2510 21 00 0                | Both                                                                            |                    | AWC Door to at Distant  |                         |                  |                        |
| Revision Code:                    |                                                                                 |                    | AWC Project Biologi     | IST                     | Date             |                        |
| 110 (151011 0040)                 |                                                                                 |                    | GIS Analyst             |                         | Date             |                        |
| Site Information                  | Station: FSCB2336A01 Date Obser                                                 | rved: 7/31/2024    | Legal Desc.:            | Lat                     | titude: Longitud | e: Datum:              |
| Site imoi mation                  |                                                                                 |                    | Degar Desc.             |                         | 77808 -144.4905  |                        |
|                                   |                                                                                 |                    |                         | Down Stream 60.         | 77934 -144.4914  | 12 WGS84               |
| Station Comments:                 | Tributary to Copper River.                                                      |                    |                         |                         |                  |                        |
| Life History: An                  |                                                                                 |                    |                         |                         |                  |                        |
| Species\LifeS                     | Stage: Dolly Varden juvenile                                                    | Sa                 | mpling Method (No. of   | <b>f fish):</b> PEF (2) |                  |                        |
| Life History: Re                  | sident                                                                          |                    |                         |                         |                  |                        |
| Species\LifeS                     | Stage: round whitefish adult                                                    | Sa                 | mpling Method (No. o    | f fish): PEF (4) VOG    | (2)              |                        |
| Additional Comm<br>Varden were co | <b>nents:</b> Add Dolly Varden rearing to llected at that waypoint via backpack |                    | nt 36A01HAB (60.7780    | 081, -144.490510). T    | wo juvenile Dol  | lly                    |
| varden were co                    | пестей ан шан жаурони чта раскраск                                              | electronshing.     |                         |                         |                  |                        |
| Name of Obse                      | erver: Duncan Green, Fish & Wildlife                                            | e Technician 3     | Phone:                  | 1                       | Date Printed:    | 9/27/2024              |
| Signa                             | ture:                                                                           |                    |                         |                         |                  |                        |
| 9                                 | Alaska Department of Fish & C<br>333 Raspberry Road<br>Anchorage, AK 99518      |                    |                         |                         |                  |                        |
|                                   | t in my best professional judgment<br>n the Anadromous Waters Catalog           | and belief the abo | ve information is evide | ence that this waterl   | body should be   | included               |
| Signature of Area                 | a Biologist:                                                                    |                    | Date:                   |                         |                  | _                      |
| 9                                 | ·                                                                               |                    |                         |                         |                  | -                      |