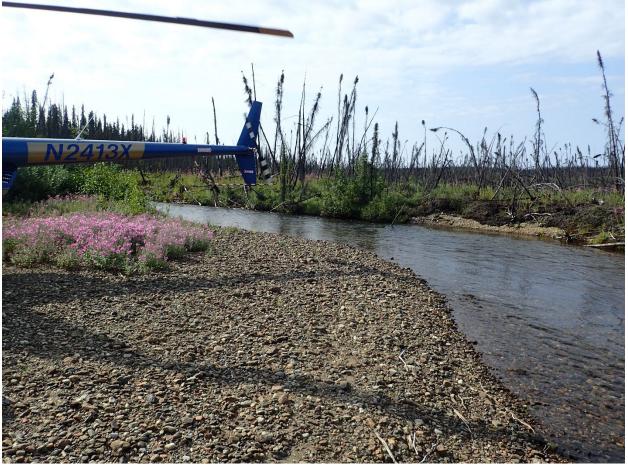

## Fish Survey Nomination Form Anadromous Waters Catalog

| Region: Interior USGS Quad: Mt Mckinley B-4 |                                                                                       |                             |                                |                          |                                             |           |
|---------------------------------------------|---------------------------------------------------------------------------------------|-----------------------------|--------------------------------|--------------------------|---------------------------------------------|-----------|
|                                             | ers Catalog Number of Waterway: 33                                                    | 4-40-11000-249              | 0-3140-4146-5700               |                          |                                             |           |
| Name of Waterwa                             |                                                                                       |                             |                                | USGS Name                | Local                                       |           |
| ✓ Addition                                  | ☐ Deletion                                                                            | or Office Use               | ☐ Correction                   |                          | ☐ Backup In                                 | formation |
| Nomination #                                |                                                                                       |                             |                                |                          |                                             |           |
|                                             |                                                                                       |                             | Fisheries Scientist            |                          | Date                                        |           |
| Revision Year:                              |                                                                                       |                             | bitat Operations Man           |                          | ——————————————————————————————————————      |           |
| Revision to:                                | Atlas Catalog                                                                         | Trustur operations framager |                                | agei                     | 2                                           |           |
|                                             | Both                                                                                  |                             | AWC Project Biologis           | st                       | Date                                        |           |
| <b>Revision Code:</b>                       |                                                                                       |                             |                                |                          |                                             |           |
|                                             | State ESTAGGAGGA DA OL                                                                | 1.7/06/2022                 | GIS Analyst                    |                          | Date                                        | D         |
| Site Information                            | Station: FSTA2242C01 Date Observed                                                    | I: 7/26/2023 I              | Legal Desc.:                   |                          | <b>atitude: Longitude</b> 3.43142 -151.8426 |           |
|                                             |                                                                                       |                             |                                | _                        | 3.43183 -151.8426                           |           |
|                                             | Sunny, light breeze. Good amount of large, vam waypoint, remainder at upstream point. | voody debris. Man           | y tall trees in riparian corri | idor. Hard to find a la  | anding zone. First tw                       | o salmon  |
| Life History: Ana                           |                                                                                       |                             |                                |                          |                                             |           |
| •                                           | tage: Chinook salmon juvenile                                                         | San                         | npling Method (No. of          | <b>fish):</b> PEF (6) VO | G (2)                                       |           |
| Life History: Res                           | sident                                                                                |                             |                                |                          |                                             |           |
| Species\LifeS                               | tage: slimy sculpin juvenile/adult                                                    | San                         | npling Method (No. of          | <b>fish):</b> PEF (1)    |                                             |           |
| Key to Sample M                             | <u>ethod</u>                                                                          |                             |                                |                          |                                             |           |
| (PEF) Backpack                              | x Electrofisher                                                                       | (VOG) V                     | Visual Observation, Gro        | ound                     |                                             |           |
|                                             |                                                                                       |                             |                                |                          |                                             |           |
|                                             |                                                                                       |                             |                                |                          |                                             |           |
|                                             |                                                                                       |                             |                                |                          |                                             |           |
|                                             |                                                                                       |                             |                                |                          |                                             |           |
|                                             |                                                                                       |                             |                                |                          |                                             |           |
|                                             |                                                                                       |                             |                                |                          |                                             |           |
|                                             |                                                                                       |                             |                                |                          |                                             |           |
|                                             |                                                                                       |                             |                                |                          |                                             |           |
|                                             |                                                                                       |                             |                                |                          |                                             |           |
|                                             |                                                                                       |                             |                                |                          |                                             |           |
|                                             |                                                                                       |                             |                                |                          |                                             |           |
| Additional Comm                             | nents: Add Chinook salmon rearing to                                                  | upstream wavn               | oint 42C01UP (63.4314          | 418151.842671).          | Four iuvenile Chi                           | nook      |
| salmon were col                             | lected at that waypoint (two others visua                                             | ally observed), ar          |                                |                          |                                             |           |
| downstream way                              | ypoint 42C01DN (63.431825, -151.8426                                                  | 666).                       |                                |                          |                                             |           |
| Name of Obser                               | rver: Duncan Green, Fish & Wildlife Te                                                | echnician 3                 | Phone:                         |                          | Date Printed:                               | 9/26/2023 |
| Signat                                      |                                                                                       |                             |                                |                          |                                             |           |
| 9                                           | ress: Alaska Department of Fish & Gan                                                 | ne Sport Fish - R           | 2TS                            |                          |                                             |           |
| Auu                                         | 333 Raspberry Road                                                                    | ic, Sport Fish - F          | CIS                            |                          |                                             |           |
|                                             | Anchorage, AK 99518                                                                   |                             |                                |                          |                                             |           |
|                                             | t in my best professional judgment an<br>n the Anadromous Waters Catalog              | d belief the abov           | ve information is evide        | ence that this wate      | erbody should be i                          | included  |
|                                             | a Biologist:                                                                          |                             | Deter                          |                          |                                             |           |
| Signature of Area                           | a Diviogist:                                                                          |                             | Date:                          |                          |                                             |           |