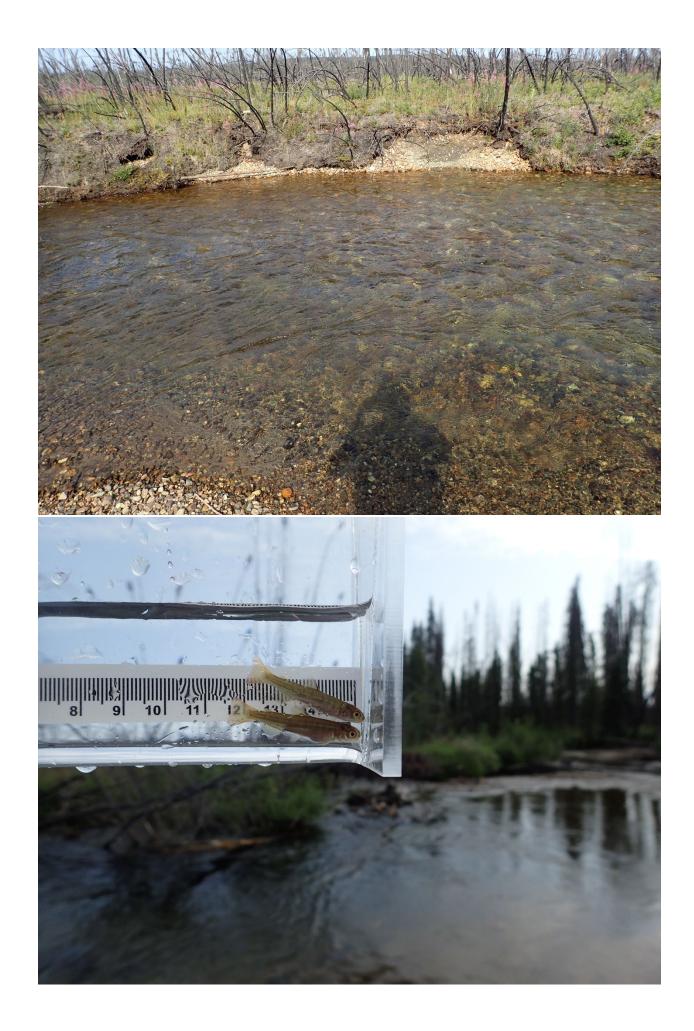

## Fish Survey Nomination Form Anadromous Waters Catalog

| Region: Interior USGS Quad: Mt Mckinley B-4 |                                                                                       |                             |                                |                          |                                             |           |
|---------------------------------------------|---------------------------------------------------------------------------------------|-----------------------------|--------------------------------|--------------------------|---------------------------------------------|-----------|
|                                             | ers Catalog Number of Waterway: 33                                                    | 4-40-11000-249              | 0-3140-4146-5700               |                          |                                             |           |
| Name of Waterwa                             |                                                                                       |                             |                                | USGS Name                | Local                                       |           |
| ✓ Addition                                  | ☐ Deletion                                                                            | or Office Use               | ☐ Correction                   |                          | ☐ Backup In                                 | formation |
| Nomination #                                |                                                                                       |                             |                                |                          |                                             |           |
|                                             |                                                                                       |                             | Fisheries Scientist            |                          | Date                                        |           |
| Revision Year:                              |                                                                                       |                             | bitat Operations Man           |                          | ——————————————————————————————————————      |           |
| Revision to:                                | Atlas Catalog                                                                         | Trustur operations framager |                                | agei                     | 2                                           |           |
|                                             | Both                                                                                  |                             | AWC Project Biologis           | st                       | Date                                        |           |
| <b>Revision Code:</b>                       |                                                                                       |                             |                                |                          |                                             |           |
|                                             | State ESTAGGAGGA DA OL                                                                | 1.7/06/2022                 | GIS Analyst                    |                          | Date                                        | D         |
| Site Information                            | Station: FSTA2242C01 Date Observed                                                    | I: 7/26/2023 I              | Legal Desc.:                   |                          | <b>atitude: Longitude</b> 3.43142 -151.8426 |           |
|                                             |                                                                                       |                             |                                | _                        | 3.43183 -151.8426                           |           |
|                                             | Sunny, light breeze. Good amount of large, vam waypoint, remainder at upstream point. | voody debris. Man           | y tall trees in riparian corri | idor. Hard to find a la  | anding zone. First tw                       | o salmon  |
| Life History: Ana                           |                                                                                       |                             |                                |                          |                                             |           |
| •                                           | tage: Chinook salmon juvenile                                                         | San                         | npling Method (No. of          | <b>fish):</b> PEF (6) VO | G (2)                                       |           |
| Life History: Res                           | sident                                                                                |                             |                                |                          |                                             |           |
| Species\LifeS                               | tage: slimy sculpin juvenile/adult                                                    | San                         | npling Method (No. of          | <b>fish):</b> PEF (1)    |                                             |           |
| Key to Sample M                             | <u>ethod</u>                                                                          |                             |                                |                          |                                             |           |
| (PEF) Backpack                              | x Electrofisher                                                                       | (VOG) V                     | Visual Observation, Gro        | ound                     |                                             |           |
|                                             |                                                                                       |                             |                                |                          |                                             |           |
|                                             |                                                                                       |                             |                                |                          |                                             |           |
|                                             |                                                                                       |                             |                                |                          |                                             |           |
|                                             |                                                                                       |                             |                                |                          |                                             |           |
|                                             |                                                                                       |                             |                                |                          |                                             |           |
|                                             |                                                                                       |                             |                                |                          |                                             |           |
|                                             |                                                                                       |                             |                                |                          |                                             |           |
|                                             |                                                                                       |                             |                                |                          |                                             |           |
|                                             |                                                                                       |                             |                                |                          |                                             |           |
|                                             |                                                                                       |                             |                                |                          |                                             |           |
|                                             |                                                                                       |                             |                                |                          |                                             |           |
| Additional Comm                             | nents: Add Chinook salmon rearing to                                                  | upstream wavn               | oint 42C01UP (63.4314          | 418151.842671).          | Four iuvenile Chi                           | nook      |
| salmon were col                             | lected at that waypoint (two others visua                                             | ally observed), ar          |                                |                          |                                             |           |
| downstream way                              | ypoint 42C01DN (63.431825, -151.8426                                                  | 666).                       |                                |                          |                                             |           |
| Name of Obser                               | rver: Duncan Green, Fish & Wildlife Te                                                | echnician 3                 | Phone:                         |                          | Date Printed:                               | 9/26/2023 |
| Signat                                      |                                                                                       |                             |                                |                          |                                             |           |
| 9                                           | ress: Alaska Department of Fish & Gan                                                 | ne Sport Fish - R           | 2TS                            |                          |                                             |           |
| Auu                                         | 333 Raspberry Road                                                                    | ic, Sport Fish - F          | CIS                            |                          |                                             |           |
|                                             | Anchorage, AK 99518                                                                   |                             |                                |                          |                                             |           |
|                                             | t in my best professional judgment an<br>n the Anadromous Waters Catalog              | d belief the abov           | ve information is evide        | ence that this wate      | erbody should be i                          | included  |
|                                             | a Biologist:                                                                          |                             | Deter                          |                          |                                             |           |
| Signature of Area                           | a Diviogist:                                                                          |                             | Date:                          |                          |                                             |           |