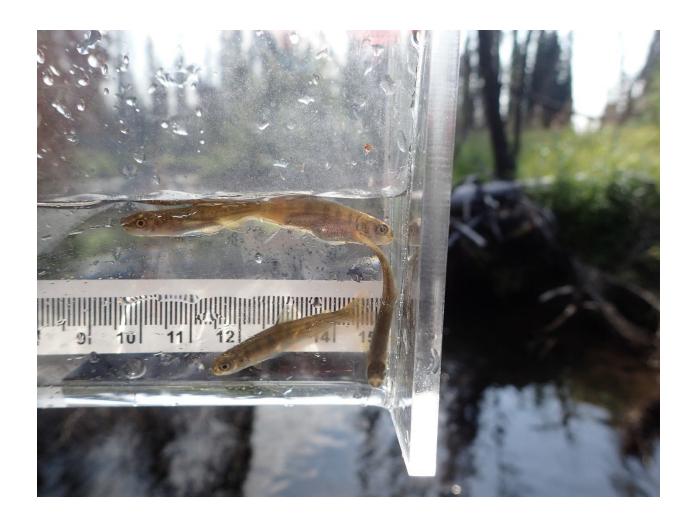

## Fish Survey Nomination Form Anadromous Waters Catalog

| Region: Interior USGS Quad: Mt Mckinley B-4 |                                                                                       |                             |                                |                          |                                             |           |
|---------------------------------------------|---------------------------------------------------------------------------------------|-----------------------------|--------------------------------|--------------------------|---------------------------------------------|-----------|
|                                             | ers Catalog Number of Waterway: 33                                                    | 4-40-11000-249              | 0-3140-4146-5700               |                          |                                             |           |
| Name of Waterwa                             |                                                                                       |                             |                                | USGS Name                | Local                                       |           |
| ✓ Addition                                  | ☐ Deletion                                                                            | or Office Use               | ☐ Correction                   |                          | ☐ Backup In                                 | formation |
| Nomination #                                |                                                                                       |                             |                                |                          |                                             |           |
|                                             |                                                                                       |                             | Fisheries Scientist            |                          | Date                                        |           |
| Revision Year:                              |                                                                                       |                             | bitat Operations Man           |                          | ——————————————————————————————————————      |           |
| Revision to:                                | Atlas Catalog                                                                         | Trustur operations framager |                                | agei                     | 2                                           |           |
|                                             | Both                                                                                  |                             | AWC Project Biologis           | st                       | Date                                        |           |
| <b>Revision Code:</b>                       |                                                                                       |                             |                                |                          |                                             |           |
|                                             | State ESTAGGAGGA DA OL                                                                | 1.7/06/2022                 | GIS Analyst                    |                          | Date                                        | D         |
| Site Information                            | Station: FSTA2242C01 Date Observed                                                    | I: 7/26/2023 I              | Legal Desc.:                   |                          | <b>atitude: Longitude</b> 3.43142 -151.8426 |           |
|                                             |                                                                                       |                             |                                | _                        | 3.43183 -151.8426                           |           |
|                                             | Sunny, light breeze. Good amount of large, vam waypoint, remainder at upstream point. | voody debris. Man           | y tall trees in riparian corri | idor. Hard to find a la  | anding zone. First tw                       | o salmon  |
| Life History: Ana                           |                                                                                       |                             |                                |                          |                                             |           |
| •                                           | tage: Chinook salmon juvenile                                                         | San                         | npling Method (No. of          | <b>fish):</b> PEF (6) VO | G (2)                                       |           |
| Life History: Res                           | sident                                                                                |                             |                                |                          |                                             |           |
| Species\LifeS                               | tage: slimy sculpin juvenile/adult                                                    | San                         | npling Method (No. of          | <b>fish):</b> PEF (1)    |                                             |           |
| Key to Sample M                             | <u>ethod</u>                                                                          |                             |                                |                          |                                             |           |
| (PEF) Backpack                              | x Electrofisher                                                                       | (VOG) V                     | Visual Observation, Gro        | ound                     |                                             |           |
|                                             |                                                                                       |                             |                                |                          |                                             |           |
|                                             |                                                                                       |                             |                                |                          |                                             |           |
|                                             |                                                                                       |                             |                                |                          |                                             |           |
|                                             |                                                                                       |                             |                                |                          |                                             |           |
|                                             |                                                                                       |                             |                                |                          |                                             |           |
|                                             |                                                                                       |                             |                                |                          |                                             |           |
|                                             |                                                                                       |                             |                                |                          |                                             |           |
|                                             |                                                                                       |                             |                                |                          |                                             |           |
|                                             |                                                                                       |                             |                                |                          |                                             |           |
|                                             |                                                                                       |                             |                                |                          |                                             |           |
|                                             |                                                                                       |                             |                                |                          |                                             |           |
| Additional Comm                             | nents: Add Chinook salmon rearing to                                                  | upstream wavn               | oint 42C01UP (63.4314          | 418151.842671).          | Four iuvenile Chi                           | nook      |
| salmon were col                             | lected at that waypoint (two others visua                                             | ally observed), ar          |                                |                          |                                             |           |
| downstream way                              | ypoint 42C01DN (63.431825, -151.8426                                                  | 666).                       |                                |                          |                                             |           |
| Name of Obser                               | rver: Duncan Green, Fish & Wildlife Te                                                | echnician 3                 | Phone:                         |                          | Date Printed:                               | 9/26/2023 |
| Signat                                      |                                                                                       |                             |                                |                          |                                             |           |
| 9                                           | ress: Alaska Department of Fish & Gan                                                 | ne Sport Fish - R           | 2TS                            |                          |                                             |           |
| Auu                                         | 333 Raspberry Road                                                                    | ic, Sport Fish - F          | CIS                            |                          |                                             |           |
|                                             | Anchorage, AK 99518                                                                   |                             |                                |                          |                                             |           |
|                                             | t in my best professional judgment an<br>n the Anadromous Waters Catalog              | d belief the abov           | ve information is evide        | ence that this wate      | erbody should be i                          | included  |
|                                             | a Biologist:                                                                          |                             | Deter                          |                          |                                             |           |
| Signature of Area                           | a Diviogist:                                                                          |                             | Date:                          |                          |                                             |           |