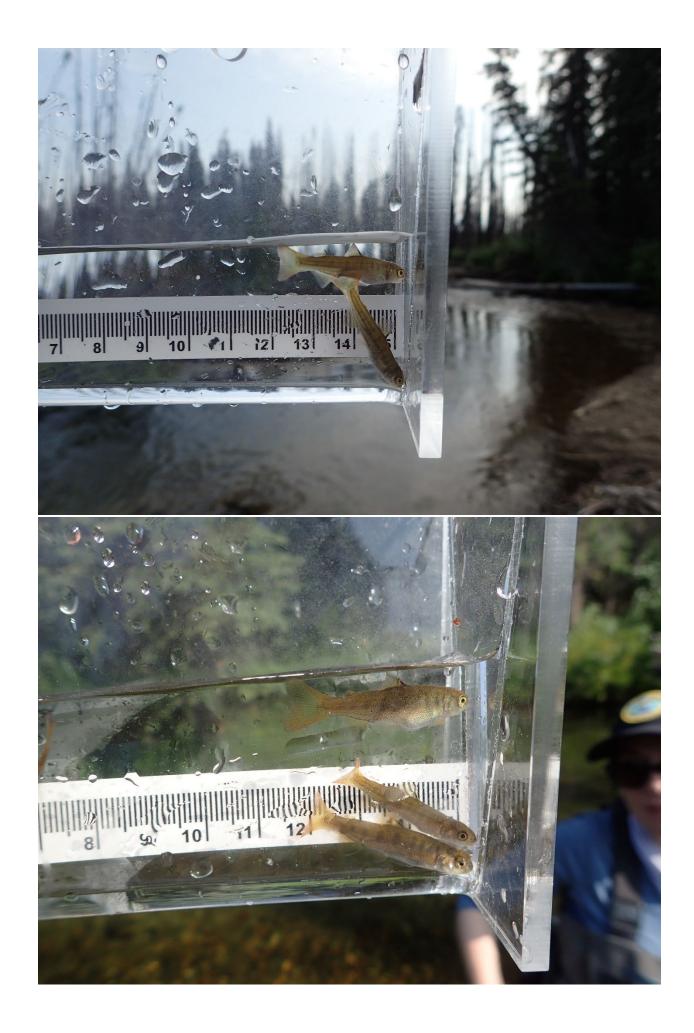

## Fish Survey Nomination Form Anadromous Waters Catalog

| Region: Interior USGS Quad: Mt Mckinley B-4 |                                                                                       |                             |                                |                          |                                             |           |
|---------------------------------------------|---------------------------------------------------------------------------------------|-----------------------------|--------------------------------|--------------------------|---------------------------------------------|-----------|
|                                             | ers Catalog Number of Waterway: 33                                                    | 4-40-11000-249              | 0-3140-4146-5700               |                          |                                             |           |
| Name of Waterwa                             |                                                                                       |                             |                                | USGS Name                | Local                                       |           |
| ✓ Addition                                  | ☐ Deletion                                                                            | or Office Use               | ☐ Correction                   |                          | ☐ Backup In                                 | formation |
| Nomination #                                |                                                                                       |                             |                                |                          |                                             |           |
|                                             |                                                                                       |                             | Fisheries Scientist            |                          | Date                                        |           |
| Revision Year:                              |                                                                                       |                             | bitat Operations Man           |                          | ——————————————————————————————————————      |           |
| Revision to:                                | Atlas Catalog                                                                         | Trustur operations framager |                                | agei                     | 2                                           |           |
|                                             | Both                                                                                  |                             | AWC Project Biologis           | st                       | Date                                        |           |
| <b>Revision Code:</b>                       |                                                                                       |                             |                                |                          |                                             |           |
|                                             | State ESTAGGAGGA DA OL                                                                | 1.7/06/2022                 | GIS Analyst                    |                          | Date                                        | D         |
| Site Information                            | Station: FSTA2242C01 Date Observed                                                    | I: 7/26/2023 I              | Legal Desc.:                   |                          | <b>atitude: Longitude</b> 3.43142 -151.8426 |           |
|                                             |                                                                                       |                             |                                | _                        | 3.43183 -151.8426                           |           |
|                                             | Sunny, light breeze. Good amount of large, vam waypoint, remainder at upstream point. | voody debris. Man           | y tall trees in riparian corri | idor. Hard to find a la  | anding zone. First tw                       | o salmon  |
| Life History: Ana                           |                                                                                       |                             |                                |                          |                                             |           |
| •                                           | tage: Chinook salmon juvenile                                                         | San                         | npling Method (No. of          | <b>fish):</b> PEF (6) VO | G (2)                                       |           |
| Life History: Res                           | sident                                                                                |                             |                                |                          |                                             |           |
| Species\LifeS                               | tage: slimy sculpin juvenile/adult                                                    | San                         | npling Method (No. of          | <b>fish):</b> PEF (1)    |                                             |           |
| Key to Sample M                             | <u>ethod</u>                                                                          |                             |                                |                          |                                             |           |
| (PEF) Backpack                              | x Electrofisher                                                                       | (VOG) V                     | Visual Observation, Gro        | ound                     |                                             |           |
|                                             |                                                                                       |                             |                                |                          |                                             |           |
|                                             |                                                                                       |                             |                                |                          |                                             |           |
|                                             |                                                                                       |                             |                                |                          |                                             |           |
|                                             |                                                                                       |                             |                                |                          |                                             |           |
|                                             |                                                                                       |                             |                                |                          |                                             |           |
|                                             |                                                                                       |                             |                                |                          |                                             |           |
|                                             |                                                                                       |                             |                                |                          |                                             |           |
|                                             |                                                                                       |                             |                                |                          |                                             |           |
|                                             |                                                                                       |                             |                                |                          |                                             |           |
|                                             |                                                                                       |                             |                                |                          |                                             |           |
|                                             |                                                                                       |                             |                                |                          |                                             |           |
| Additional Comm                             | nents: Add Chinook salmon rearing to                                                  | upstream wavn               | oint 42C01UP (63.4314          | 418151.842671).          | Four iuvenile Chi                           | nook      |
| salmon were col                             | lected at that waypoint (two others visua                                             | ally observed), ar          |                                |                          |                                             |           |
| downstream way                              | ypoint 42C01DN (63.431825, -151.8426                                                  | 666).                       |                                |                          |                                             |           |
| Name of Obser                               | rver: Duncan Green, Fish & Wildlife Te                                                | echnician 3                 | Phone:                         |                          | Date Printed:                               | 9/26/2023 |
| Signat                                      |                                                                                       |                             |                                |                          |                                             |           |
| 9                                           | ress: Alaska Department of Fish & Gan                                                 | ne Sport Fish - R           | 2TS                            |                          |                                             |           |
| Auu                                         | 333 Raspberry Road                                                                    | ic, Sport Fish - F          | CIS                            |                          |                                             |           |
|                                             | Anchorage, AK 99518                                                                   |                             |                                |                          |                                             |           |
|                                             | t in my best professional judgment an<br>n the Anadromous Waters Catalog              | d belief the abov           | ve information is evide        | ence that this wate      | erbody should be i                          | included  |
|                                             | a Biologist:                                                                          |                             | Deter                          |                          |                                             |           |
| Signature of Area                           | a Diviogist:                                                                          |                             | Date:                          |                          |                                             |           |