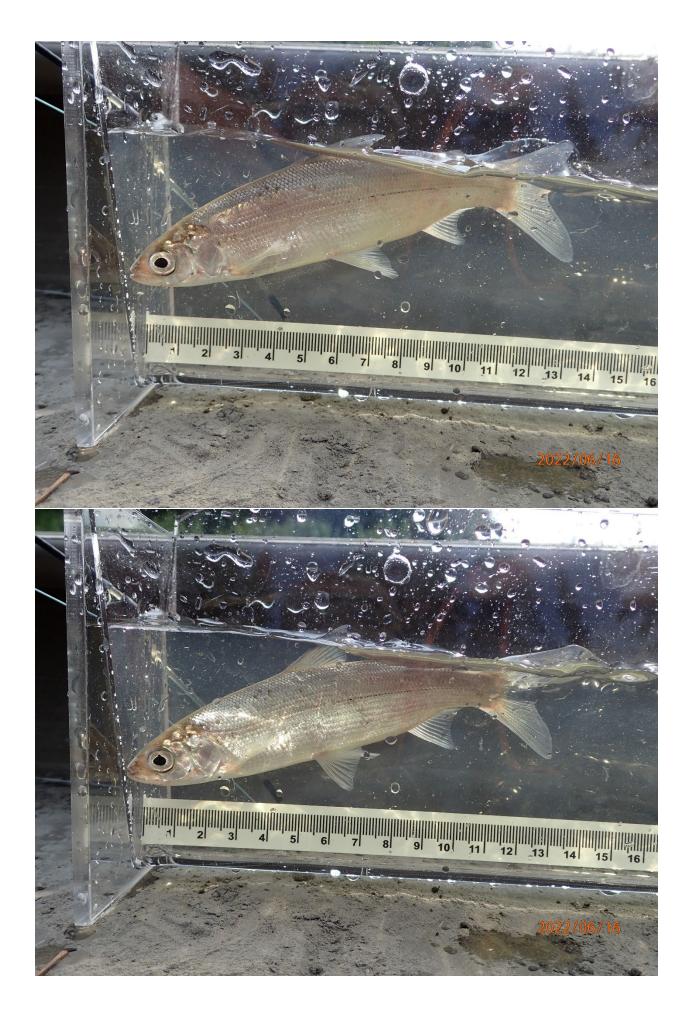

## Fish Survey Nomination Form Anadromous Waters Catalog

| Region: Interior                        |                                                                                                                                                                                 |                                   | USGS Quad: Kantishna River D-2         |                        |                                                                                                                                                                                                                                                                                                                                                                                                                                                                                                                                                                                                                                                                                                                                                                                                                                                                                                                                                                                                                                                                                                                                                                                                                                                                                                                                                                                                                                                                                                                                                                                                                                                                                                                                                                                                                                                                                                                                                                                                                                                                                                                                |                  |  |
|-----------------------------------------|---------------------------------------------------------------------------------------------------------------------------------------------------------------------------------|-----------------------------------|----------------------------------------|------------------------|--------------------------------------------------------------------------------------------------------------------------------------------------------------------------------------------------------------------------------------------------------------------------------------------------------------------------------------------------------------------------------------------------------------------------------------------------------------------------------------------------------------------------------------------------------------------------------------------------------------------------------------------------------------------------------------------------------------------------------------------------------------------------------------------------------------------------------------------------------------------------------------------------------------------------------------------------------------------------------------------------------------------------------------------------------------------------------------------------------------------------------------------------------------------------------------------------------------------------------------------------------------------------------------------------------------------------------------------------------------------------------------------------------------------------------------------------------------------------------------------------------------------------------------------------------------------------------------------------------------------------------------------------------------------------------------------------------------------------------------------------------------------------------------------------------------------------------------------------------------------------------------------------------------------------------------------------------------------------------------------------------------------------------------------------------------------------------------------------------------------------------|------------------|--|
|                                         | ers Catalog Number of Waterwa <u>y:</u>                                                                                                                                         |                                   |                                        |                        |                                                                                                                                                                                                                                                                                                                                                                                                                                                                                                                                                                                                                                                                                                                                                                                                                                                                                                                                                                                                                                                                                                                                                                                                                                                                                                                                                                                                                                                                                                                                                                                                                                                                                                                                                                                                                                                                                                                                                                                                                                                                                                                                |                  |  |
|                                         | ay: Zitziana River                                                                                                                                                              |                                   |                                        | ☐ USGS Name            |                                                                                                                                                                                                                                                                                                                                                                                                                                                                                                                                                                                                                                                                                                                                                                                                                                                                                                                                                                                                                                                                                                                                                                                                                                                                                                                                                                                                                                                                                                                                                                                                                                                                                                                                                                                                                                                                                                                                                                                                                                                                                                                                | cal Name         |  |
| <b>✓</b> Addition                       | ☐ Deletion                                                                                                                                                                      | For Office U                      | se Correction                          |                        | <b>✓</b> Backup                                                                                                                                                                                                                                                                                                                                                                                                                                                                                                                                                                                                                                                                                                                                                                                                                                                                                                                                                                                                                                                                                                                                                                                                                                                                                                                                                                                                                                                                                                                                                                                                                                                                                                                                                                                                                                                                                                                                                                                                                                                                                                                | Information      |  |
| Nomination #                            |                                                                                                                                                                                 |                                   |                                        |                        |                                                                                                                                                                                                                                                                                                                                                                                                                                                                                                                                                                                                                                                                                                                                                                                                                                                                                                                                                                                                                                                                                                                                                                                                                                                                                                                                                                                                                                                                                                                                                                                                                                                                                                                                                                                                                                                                                                                                                                                                                                                                                                                                |                  |  |
|                                         |                                                                                                                                                                                 |                                   | Fisheries Scientist                    |                        | Date                                                                                                                                                                                                                                                                                                                                                                                                                                                                                                                                                                                                                                                                                                                                                                                                                                                                                                                                                                                                                                                                                                                                                                                                                                                                                                                                                                                                                                                                                                                                                                                                                                                                                                                                                                                                                                                                                                                                                                                                                                                                                                                           | 9                |  |
| Revision Year:                          |                                                                                                                                                                                 |                                   | H-14-4 O4' M                           |                        |                                                                                                                                                                                                                                                                                                                                                                                                                                                                                                                                                                                                                                                                                                                                                                                                                                                                                                                                                                                                                                                                                                                                                                                                                                                                                                                                                                                                                                                                                                                                                                                                                                                                                                                                                                                                                                                                                                                                                                                                                                                                                                                                |                  |  |
|                                         | Atlas Catalog                                                                                                                                                                   |                                   | Habitat Operations Man                 | nager                  | Date                                                                                                                                                                                                                                                                                                                                                                                                                                                                                                                                                                                                                                                                                                                                                                                                                                                                                                                                                                                                                                                                                                                                                                                                                                                                                                                                                                                                                                                                                                                                                                                                                                                                                                                                                                                                                                                                                                                                                                                                                                                                                                                           | •                |  |
|                                         | Both                                                                                                                                                                            |                                   | AWC Project Biologist                  |                        | Date                                                                                                                                                                                                                                                                                                                                                                                                                                                                                                                                                                                                                                                                                                                                                                                                                                                                                                                                                                                                                                                                                                                                                                                                                                                                                                                                                                                                                                                                                                                                                                                                                                                                                                                                                                                                                                                                                                                                                                                                                                                                                                                           | 2                |  |
| Revision Code:                          |                                                                                                                                                                                 |                                   | CIG A 1 4                              |                        |                                                                                                                                                                                                                                                                                                                                                                                                                                                                                                                                                                                                                                                                                                                                                                                                                                                                                                                                                                                                                                                                                                                                                                                                                                                                                                                                                                                                                                                                                                                                                                                                                                                                                                                                                                                                                                                                                                                                                                                                                                                                                                                                |                  |  |
| Site Information                        | Station: FSTA2205B02 Date Observe                                                                                                                                               | od: 6/16/2022                     | GIS Analyst Legal Desc.:               | т                      | Date Longitude: Longit | •                |  |
| Site Information                        | Station: 131A2203B02 Date Observe                                                                                                                                               | cu: 0/10/2022                     | Legal Desc                             |                        | Latitude: Longitude: Datum:<br>tream 64.96916 -150.50929 WGS84                                                                                                                                                                                                                                                                                                                                                                                                                                                                                                                                                                                                                                                                                                                                                                                                                                                                                                                                                                                                                                                                                                                                                                                                                                                                                                                                                                                                                                                                                                                                                                                                                                                                                                                                                                                                                                                                                                                                                                                                                                                                 |                  |  |
|                                         |                                                                                                                                                                                 |                                   |                                        | -                      | 54.96325 -150.50                                                                                                                                                                                                                                                                                                                                                                                                                                                                                                                                                                                                                                                                                                                                                                                                                                                                                                                                                                                                                                                                                                                                                                                                                                                                                                                                                                                                                                                                                                                                                                                                                                                                                                                                                                                                                                                                                                                                                                                                                                                                                                               |                  |  |
|                                         | Tanana River Tributary. Enters Tanana slou                                                                                                                                      | igh, mouth not                    | visible from mainstem Tanana           | a. Partly sunny, 65de  | gF. Thunder in di                                                                                                                                                                                                                                                                                                                                                                                                                                                                                                                                                                                                                                                                                                                                                                                                                                                                                                                                                                                                                                                                                                                                                                                                                                                                                                                                                                                                                                                                                                                                                                                                                                                                                                                                                                                                                                                                                                                                                                                                                                                                                                              | stance. All      |  |
| sheefish caught at mo                   | outh of river (downstream site).                                                                                                                                                |                                   |                                        |                        |                                                                                                                                                                                                                                                                                                                                                                                                                                                                                                                                                                                                                                                                                                                                                                                                                                                                                                                                                                                                                                                                                                                                                                                                                                                                                                                                                                                                                                                                                                                                                                                                                                                                                                                                                                                                                                                                                                                                                                                                                                                                                                                                |                  |  |
| Life History: An                        |                                                                                                                                                                                 |                                   |                                        |                        |                                                                                                                                                                                                                                                                                                                                                                                                                                                                                                                                                                                                                                                                                                                                                                                                                                                                                                                                                                                                                                                                                                                                                                                                                                                                                                                                                                                                                                                                                                                                                                                                                                                                                                                                                                                                                                                                                                                                                                                                                                                                                                                                |                  |  |
| Species\LifeStage: least cisco juvenile |                                                                                                                                                                                 |                                   | Sampling Method (No. of fish): BEF (1) |                        |                                                                                                                                                                                                                                                                                                                                                                                                                                                                                                                                                                                                                                                                                                                                                                                                                                                                                                                                                                                                                                                                                                                                                                                                                                                                                                                                                                                                                                                                                                                                                                                                                                                                                                                                                                                                                                                                                                                                                                                                                                                                                                                                |                  |  |
| Species\LifeS                           | Stage: sheefish adult                                                                                                                                                           |                                   | Sampling Method (No. o                 | of fish): ANG (7)      |                                                                                                                                                                                                                                                                                                                                                                                                                                                                                                                                                                                                                                                                                                                                                                                                                                                                                                                                                                                                                                                                                                                                                                                                                                                                                                                                                                                                                                                                                                                                                                                                                                                                                                                                                                                                                                                                                                                                                                                                                                                                                                                                |                  |  |
| Life History: Res                       |                                                                                                                                                                                 |                                   |                                        |                        |                                                                                                                                                                                                                                                                                                                                                                                                                                                                                                                                                                                                                                                                                                                                                                                                                                                                                                                                                                                                                                                                                                                                                                                                                                                                                                                                                                                                                                                                                                                                                                                                                                                                                                                                                                                                                                                                                                                                                                                                                                                                                                                                |                  |  |
| Species\LifeS                           | Stage: northern pike adult                                                                                                                                                      |                                   | Sampling Method (No. o                 | of fish): ANG (1)      |                                                                                                                                                                                                                                                                                                                                                                                                                                                                                                                                                                                                                                                                                                                                                                                                                                                                                                                                                                                                                                                                                                                                                                                                                                                                                                                                                                                                                                                                                                                                                                                                                                                                                                                                                                                                                                                                                                                                                                                                                                                                                                                                |                  |  |
| Additional Commen (2007) found through  | ounted Electrofisher  Gill Net  Its: Add sheefish presence to downstream wayp  otolith microchemistry that 20% of sheefish sar  e anadromous individuals. Given these rates, it | oint 05B02MOI<br>mpled in the lov | ver Tanana River and 100% of sl        | heefish sampled in the | Yukon River near t                                                                                                                                                                                                                                                                                                                                                                                                                                                                                                                                                                                                                                                                                                                                                                                                                                                                                                                                                                                                                                                                                                                                                                                                                                                                                                                                                                                                                                                                                                                                                                                                                                                                                                                                                                                                                                                                                                                                                                                                                                                                                                             | he confluence of |  |
| for least cisco rearing                 | up to downstream waypoint 05B02NET (64.96                                                                                                                                       |                                   | 5). One juvenile least cisco was o     |                        | nt.                                                                                                                                                                                                                                                                                                                                                                                                                                                                                                                                                                                                                                                                                                                                                                                                                                                                                                                                                                                                                                                                                                                                                                                                                                                                                                                                                                                                                                                                                                                                                                                                                                                                                                                                                                                                                                                                                                                                                                                                                                                                                                                            |                  |  |
|                                         | erver: Duncan Green, FWT III                                                                                                                                                    |                                   | Phone:                                 |                        | Date Printed:                                                                                                                                                                                                                                                                                                                                                                                                                                                                                                                                                                                                                                                                                                                                                                                                                                                                                                                                                                                                                                                                                                                                                                                                                                                                                                                                                                                                                                                                                                                                                                                                                                                                                                                                                                                                                                                                                                                                                                                                                                                                                                                  | 12/22/2022       |  |
| Signa                                   | -                                                                                                                                                                               |                                   |                                        |                        |                                                                                                                                                                                                                                                                                                                                                                                                                                                                                                                                                                                                                                                                                                                                                                                                                                                                                                                                                                                                                                                                                                                                                                                                                                                                                                                                                                                                                                                                                                                                                                                                                                                                                                                                                                                                                                                                                                                                                                                                                                                                                                                                |                  |  |
| Add                                     | dress: ADFG, Sport Fish - RTS                                                                                                                                                   |                                   |                                        |                        |                                                                                                                                                                                                                                                                                                                                                                                                                                                                                                                                                                                                                                                                                                                                                                                                                                                                                                                                                                                                                                                                                                                                                                                                                                                                                                                                                                                                                                                                                                                                                                                                                                                                                                                                                                                                                                                                                                                                                                                                                                                                                                                                |                  |  |
|                                         | 333 Raspberry Road                                                                                                                                                              |                                   |                                        |                        |                                                                                                                                                                                                                                                                                                                                                                                                                                                                                                                                                                                                                                                                                                                                                                                                                                                                                                                                                                                                                                                                                                                                                                                                                                                                                                                                                                                                                                                                                                                                                                                                                                                                                                                                                                                                                                                                                                                                                                                                                                                                                                                                |                  |  |
|                                         | Anchorage, AK 99518                                                                                                                                                             |                                   |                                        |                        |                                                                                                                                                                                                                                                                                                                                                                                                                                                                                                                                                                                                                                                                                                                                                                                                                                                                                                                                                                                                                                                                                                                                                                                                                                                                                                                                                                                                                                                                                                                                                                                                                                                                                                                                                                                                                                                                                                                                                                                                                                                                                                                                |                  |  |
|                                         | t in my best professional judgment an<br>n the Anadromous Waters Catalog                                                                                                        | nd belief the                     | above information is evid              | ence that this wate    | erbody should l                                                                                                                                                                                                                                                                                                                                                                                                                                                                                                                                                                                                                                                                                                                                                                                                                                                                                                                                                                                                                                                                                                                                                                                                                                                                                                                                                                                                                                                                                                                                                                                                                                                                                                                                                                                                                                                                                                                                                                                                                                                                                                                | oe included      |  |
| Signature of Area Biologist:            |                                                                                                                                                                                 |                                   | Date:                                  |                        |                                                                                                                                                                                                                                                                                                                                                                                                                                                                                                                                                                                                                                                                                                                                                                                                                                                                                                                                                                                                                                                                                                                                                                                                                                                                                                                                                                                                                                                                                                                                                                                                                                                                                                                                                                                                                                                                                                                                                                                                                                                                                                                                |                  |  |