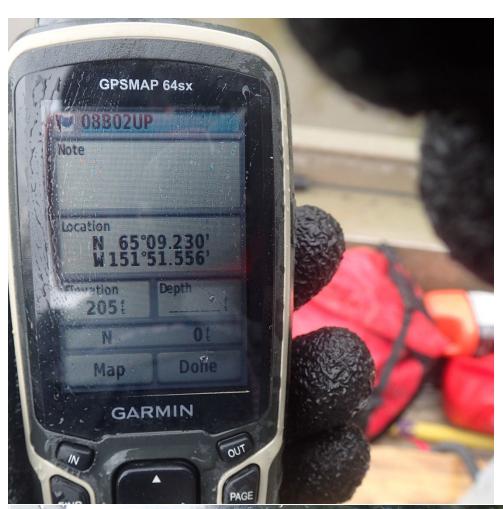

## Fish Survey Nomination Form Anadromous Waters Catalog

| Region: Interior                                                                    |                                                                               |                  | USGS Quad: Tanana A-4                 |                              |          |              |           |  |
|-------------------------------------------------------------------------------------|-------------------------------------------------------------------------------|------------------|---------------------------------------|------------------------------|----------|--------------|-----------|--|
|                                                                                     | ters Catalog Number of Waterway:                                              |                  |                                       |                              |          |              |           |  |
| Name of Waterwa  ✓ Addition                                                         | · _ ·                                                                         |                  | - Composition                         | USGS Name                    | · _      | Local        |           |  |
| <b>✓</b> Addition                                                                   | ☐ Deletion<br>F                                                               | or Office Use    | ☐ Correction                          |                              |          | Backup Inf   | ormation  |  |
| Nomination #                                                                        |                                                                               |                  |                                       |                              | _        |              | _         |  |
|                                                                                     |                                                                               |                  | Fisheries Scientis                    | t                            |          | Date         |           |  |
| Revision Year:                                                                      |                                                                               |                  |                                       |                              | _        |              | _         |  |
| Revision to:                                                                        | Atlas Catalog                                                                 | Н                | abitat Operations M                   | anager                       |          | Date         |           |  |
|                                                                                     | Both                                                                          |                  | AWC Project Biolo                     | aigt                         |          | Date         | _         |  |
| Revision Code:                                                                      |                                                                               |                  | AWC Floject Blolo                     | gist                         |          | Date         |           |  |
|                                                                                     |                                                                               |                  | GIS Analyst                           |                              |          | Date         | _         |  |
| Site Information                                                                    | Station: FSTA2208B02 Date Observed                                            | : 7/21/2022      | Legal Desc.:                          |                              | Latitude | Longitude:   | Datum:    |  |
|                                                                                     |                                                                               |                  |                                       | Up Stream                    | 65.15383 | -151.85920   | WGS84     |  |
|                                                                                     |                                                                               |                  |                                       | Down Stream                  | 65.16245 | -151.89462   | WGS84     |  |
| <b>Station Comments:</b>                                                            | Tributary to Tanana River.                                                    |                  |                                       |                              |          |              |           |  |
| Life History: An                                                                    |                                                                               |                  |                                       |                              |          |              |           |  |
| Species\LifeStage: humpback whitefish adult Species\LifeStage: least cisco juvenile |                                                                               |                  | mpling Method (No.                    |                              |          |              |           |  |
|                                                                                     | •                                                                             | Sa               | mpling Method (No.                    | of fish); BEF (4)            |          |              |           |  |
| Life History: Re                                                                    |                                                                               | C.               |                                       | - <b>f.C</b> -1-), VOD (1)   |          |              |           |  |
| Species\LifeStage: northern pike adult Species\LifeStage: northern pike juvenile    |                                                                               |                  | mpling Method (No. mpling Method (No. |                              |          |              |           |  |
|                                                                                     |                                                                               |                  | <b>FB</b> (                           |                              |          |              |           |  |
| Key to Sample M                                                                     |                                                                               |                  |                                       |                              |          |              |           |  |
| (VOB) Visual C                                                                      | Observation, Boat                                                             | (BEF)            | Boat-Mounted Electro                  | ofisher                      |          |              |           |  |
|                                                                                     |                                                                               |                  |                                       |                              |          |              |           |  |
|                                                                                     |                                                                               |                  |                                       |                              |          |              |           |  |
|                                                                                     |                                                                               |                  |                                       |                              |          |              |           |  |
|                                                                                     |                                                                               |                  |                                       |                              |          |              |           |  |
|                                                                                     |                                                                               |                  |                                       |                              |          |              |           |  |
|                                                                                     |                                                                               |                  |                                       |                              |          |              |           |  |
|                                                                                     |                                                                               |                  |                                       |                              |          |              |           |  |
|                                                                                     |                                                                               |                  |                                       |                              |          |              |           |  |
|                                                                                     |                                                                               |                  |                                       |                              |          |              |           |  |
|                                                                                     |                                                                               |                  |                                       |                              |          |              |           |  |
| 1.1111                                                                              |                                                                               | •                |                                       | vez 15000 151 05             | 020) F   |              |           |  |
| Additional Comr                                                                     | ments: Add least cisco rearing and extended between the upstream waypoint and |                  |                                       |                              |          |              |           |  |
|                                                                                     | whitefish was also visually observed, bu                                      |                  |                                       | 01105 10 <b>2</b> ) 114 0040 |          | 010001011011 |           |  |
|                                                                                     |                                                                               |                  |                                       |                              |          |              |           |  |
| Name of Obse                                                                        | erver: Brandy Baker, FB II                                                    |                  | Phone:                                | (907) 895-4632               | Date l   | Printed: 1   | 2/19/2022 |  |
| Signa                                                                               | ture:                                                                         |                  |                                       |                              |          |              |           |  |
| Ado                                                                                 | dress: Dept. of Fish & Game, Sport Fish                                       | RIII             |                                       |                              |          |              |           |  |
|                                                                                     | P.O. Box 605                                                                  |                  |                                       |                              |          |              |           |  |
|                                                                                     | Delta Junction, AK 99737                                                      |                  |                                       |                              |          |              |           |  |
|                                                                                     | nt in my best professional judgment and<br>m the Anadromous Waters Catalog    | d belief the abo | ove information is evi                | dence that this wa           | terbody  | should be in | ncluded   |  |
| Signature of Area Biologist:                                                        |                                                                               |                  | Date:                                 |                              |          |              |           |  |
|                                                                                     | - 0                                                                           |                  |                                       |                              |          |              |           |  |