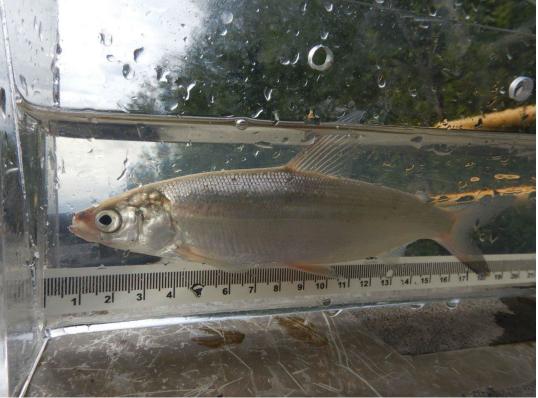

## Fish Survey Nomination Form Anadromous Waters Catalog

| Region: Interior                                                                    |                                                                               |                  | USGS Quad: Tanana A-4                 |                              |          |              |           |  |
|-------------------------------------------------------------------------------------|-------------------------------------------------------------------------------|------------------|---------------------------------------|------------------------------|----------|--------------|-----------|--|
|                                                                                     | ters Catalog Number of Waterway:                                              |                  |                                       |                              |          |              |           |  |
| Name of Waterwa  ✓ Addition                                                         | · _ ·                                                                         |                  | - Composition                         | USGS Name                    | · _      | Local        |           |  |
| <b>✓</b> Addition                                                                   | ☐ Deletion<br>F                                                               | or Office Use    | ☐ Correction                          |                              |          | Backup Inf   | ormation  |  |
| Nomination #                                                                        |                                                                               |                  |                                       |                              | _        |              | _         |  |
|                                                                                     |                                                                               |                  | Fisheries Scientis                    | t                            |          | Date         |           |  |
| Revision Year:                                                                      |                                                                               |                  |                                       |                              | _        |              | _         |  |
| Revision to:                                                                        | Atlas Catalog                                                                 | Н                | abitat Operations M                   | anager                       |          | Date         |           |  |
|                                                                                     | Both                                                                          |                  | AWC Project Biolo                     | aigt                         |          | Date         | _         |  |
| Revision Code:                                                                      |                                                                               |                  | AWC Floject Blolo                     | gist                         |          | Date         |           |  |
|                                                                                     |                                                                               |                  | GIS Analyst                           |                              |          | Date         | _         |  |
| Site Information                                                                    | Station: FSTA2208B02 Date Observed                                            | : 7/21/2022      | Legal Desc.:                          |                              | Latitude | Longitude:   | Datum:    |  |
|                                                                                     |                                                                               |                  |                                       | Up Stream                    | 65.15383 | -151.85920   | WGS84     |  |
|                                                                                     |                                                                               |                  |                                       | Down Stream                  | 65.16245 | -151.89462   | WGS84     |  |
| <b>Station Comments:</b>                                                            | Tributary to Tanana River.                                                    |                  |                                       |                              |          |              |           |  |
| Life History: An                                                                    |                                                                               |                  |                                       |                              |          |              |           |  |
| Species\LifeStage: humpback whitefish adult Species\LifeStage: least cisco juvenile |                                                                               |                  | mpling Method (No.                    |                              |          |              |           |  |
|                                                                                     | •                                                                             | Sa               | mpling Method (No.                    | of fish); BEF (4)            |          |              |           |  |
| Life History: Re                                                                    |                                                                               | C.               |                                       | - <b>f.C</b> -1-), VOD (1)   |          |              |           |  |
| Species\LifeStage: northern pike adult Species\LifeStage: northern pike juvenile    |                                                                               |                  | mpling Method (No. mpling Method (No. |                              |          |              |           |  |
|                                                                                     |                                                                               |                  | <b>FB</b> (                           |                              |          |              |           |  |
| Key to Sample M                                                                     |                                                                               |                  |                                       |                              |          |              |           |  |
| (VOB) Visual C                                                                      | Observation, Boat                                                             | (BEF)            | Boat-Mounted Electro                  | ofisher                      |          |              |           |  |
|                                                                                     |                                                                               |                  |                                       |                              |          |              |           |  |
|                                                                                     |                                                                               |                  |                                       |                              |          |              |           |  |
|                                                                                     |                                                                               |                  |                                       |                              |          |              |           |  |
|                                                                                     |                                                                               |                  |                                       |                              |          |              |           |  |
|                                                                                     |                                                                               |                  |                                       |                              |          |              |           |  |
|                                                                                     |                                                                               |                  |                                       |                              |          |              |           |  |
|                                                                                     |                                                                               |                  |                                       |                              |          |              |           |  |
|                                                                                     |                                                                               |                  |                                       |                              |          |              |           |  |
|                                                                                     |                                                                               |                  |                                       |                              |          |              |           |  |
|                                                                                     |                                                                               |                  |                                       |                              |          |              |           |  |
| 1.1111                                                                              |                                                                               | •                |                                       | vez 15000 151 05             | 020) F   |              |           |  |
| Additional Comr                                                                     | ments: Add least cisco rearing and extended between the upstream waypoint and |                  |                                       |                              |          |              |           |  |
|                                                                                     | whitefish was also visually observed, bu                                      |                  |                                       | 01105 10 <b>2</b> ) 114 0040 |          | 010001011011 |           |  |
|                                                                                     |                                                                               |                  |                                       |                              |          |              |           |  |
| Name of Obse                                                                        | erver: Brandy Baker, FB II                                                    |                  | Phone:                                | (907) 895-4632               | Date l   | Printed: 1   | 2/19/2022 |  |
| Signa                                                                               | ture:                                                                         |                  |                                       |                              |          |              |           |  |
| Ado                                                                                 | dress: Dept. of Fish & Game, Sport Fish                                       | RIII             |                                       |                              |          |              |           |  |
|                                                                                     | P.O. Box 605                                                                  |                  |                                       |                              |          |              |           |  |
|                                                                                     | Delta Junction, AK 99737                                                      |                  |                                       |                              |          |              |           |  |
|                                                                                     | nt in my best professional judgment and<br>m the Anadromous Waters Catalog    | d belief the abo | ove information is evi                | dence that this wa           | terbody  | should be in | ncluded   |  |
| Signature of Area Biologist:                                                        |                                                                               |                  | Date:                                 |                              |          |              |           |  |
|                                                                                     | - 0                                                                           |                  |                                       |                              |          |              |           |  |