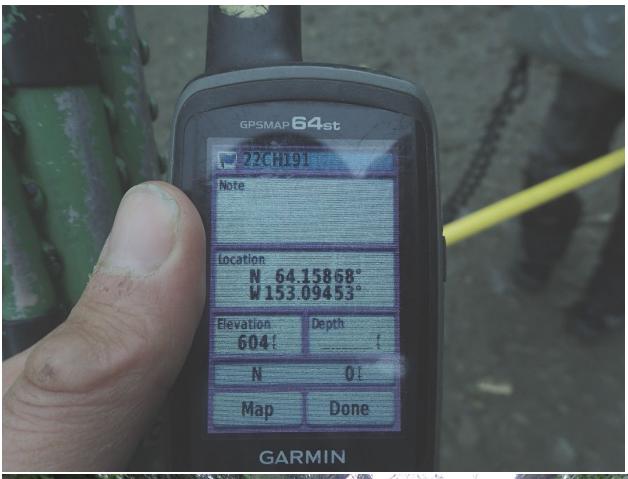

## Fish Survey Nomination Form Anadromous Waters Catalog

| Region: Interior                    |                                                                       |                     | USGS Quad: Ruby A-1         |                    |          |                   |           |  |
|-------------------------------------|-----------------------------------------------------------------------|---------------------|-----------------------------|--------------------|----------|-------------------|-----------|--|
|                                     | ers Catalog Number of Waterwa <u>y:</u>                               |                     |                             | Traca N            |          | _ ·               |           |  |
| Name of Waterwa  ✓ Addition         | ny: Deletion                                                          |                     | Correction                  | USGS Name          | ;<br>    | Local Mackup Info |           |  |
| Addition                            | Deletion                                                              | For Office Use      | e Correction                |                    |          | Баскир ппо        | ormanon   |  |
| Nomination #                        |                                                                       |                     |                             |                    | _        |                   | _         |  |
|                                     |                                                                       |                     | Fisheries Scientis          | st                 |          | Date              |           |  |
| Revision Year:                      |                                                                       |                     | T 111 10 11 11              |                    | _        |                   | -         |  |
| Revision to:                        | Atlas Catalog                                                         |                     | Habitat Operations Ma       | anager             |          | Date              |           |  |
|                                     | Both                                                                  |                     | AWC Project Biolo           |                    | _        | Date              | -         |  |
| <b>Revision Code:</b>               |                                                                       | _                   | 11 ( C 11 oject Biolo       | 9.50               |          | Duic              |           |  |
|                                     |                                                                       |                     | GIS Analyst                 |                    | _        | Date              | -         |  |
| Site Information                    | Station: FSTA2222C20 Date Obser                                       | rved: 7/24/2022     | Legal Desc.:                |                    | Latitude | : Longitude:      | Datum:    |  |
|                                     |                                                                       |                     |                             | -                  |          | -153.09296        |           |  |
| Station Comments                    | Sethkokna River tributary. Overcast, lot                              | s of boover and mos | osa sian Walf and haar tra  | Down Stream        | 64.15868 | -153.09453        | WGS84     |  |
|                                     | •                                                                     | s of beaver and mod | ose sign. Won and bear trac | CKS 100.           |          |                   |           |  |
| Life History: Ans                   | Stage: Chinook salmon juvenile                                        |                     | Sampling Method (No.        | of fish): PEF (2)  |          |                   |           |  |
|                                     |                                                                       |                     | 3 <b></b> 1/2000 (1/00      | 01 11011)(1 21 (2) |          |                   |           |  |
| Life History: Res                   | Stage: slimy sculpin juvenile/adult                                   |                     | Sampling Method (No.        | of fish): PEF (10) |          |                   |           |  |
| _                                   | Stage: burbot juvenile                                                |                     | Sampling Method (No.        |                    |          |                   |           |  |
|                                     |                                                                       |                     |                             |                    |          |                   |           |  |
| Additional Comn<br>that waypoint vi | nents: Add Chinook salmon rearing backpack electrofishing.            | ng to waypoint (64  | 4.15816, -153.09303). T     | wo juvenile Chino  | ok salmo | n were collec     | eted at   |  |
| Name of Obse                        | erver: Brandy Baker, FB II                                            |                     | Phone:                      | (907) 895-4632     | Date I   | Printed:          | 12/3/2022 |  |
| Signat                              | ture:                                                                 |                     |                             |                    |          |                   |           |  |
| Add                                 | lress: Dept. of Fish & Game, Sport F                                  | Fish RIII           |                             |                    |          |                   |           |  |
|                                     | P.O. Box 605                                                          |                     |                             |                    |          |                   |           |  |
|                                     | Delta Junction, AK 99737                                              |                     |                             |                    |          |                   |           |  |
|                                     | t in my best professional judgment<br>n the Anadromous Waters Catalog |                     | bove information is evi     | dence that this wa | terbody  | should be in      | cluded    |  |
| Signature of Area                   | a Biologist:                                                          |                     | Date:                       |                    |          |                   |           |  |