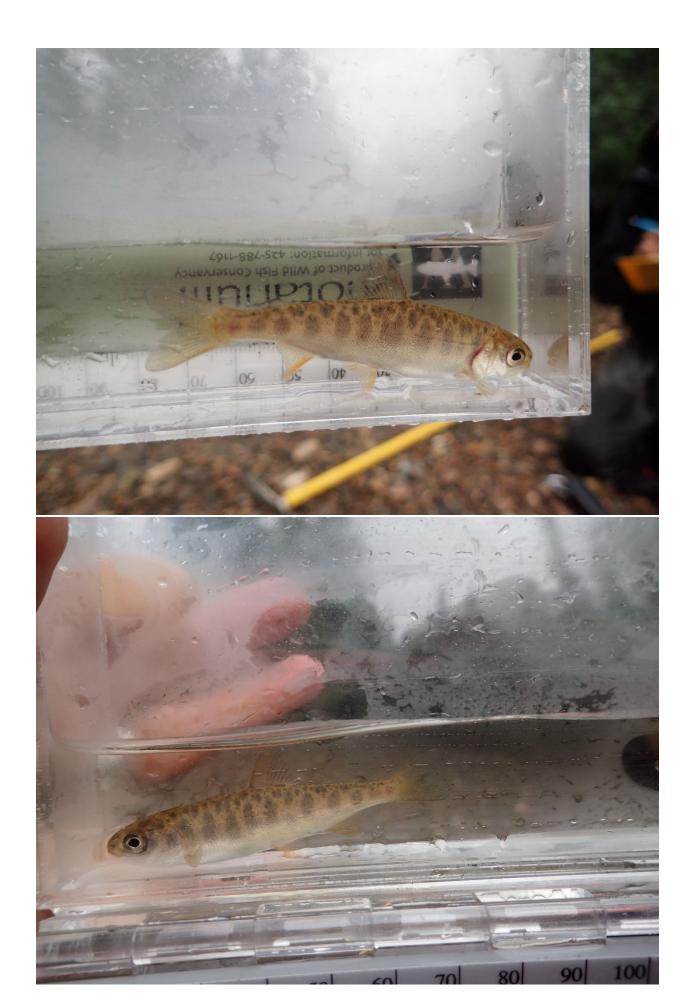

## Fish Survey Nomination Form Anadromous Waters Catalog

| Region: Interior                    |                                                                       |                     | USGS Quad: Ruby A-1         |                    |          |                   |           |  |
|-------------------------------------|-----------------------------------------------------------------------|---------------------|-----------------------------|--------------------|----------|-------------------|-----------|--|
|                                     | ers Catalog Number of Waterwa <u>y:</u>                               |                     |                             | Traca N            |          | _ ·               |           |  |
| Name of Waterwa  ✓ Addition         | ny: Deletion                                                          |                     | Correction                  | USGS Name          | ;<br>    | Local Mackup Info |           |  |
| Addition                            | Deletion                                                              | For Office Use      | e Correction                |                    |          | Баскир ппо        | ormanon   |  |
| Nomination #                        |                                                                       |                     |                             |                    | _        |                   | _         |  |
|                                     |                                                                       |                     | Fisheries Scientis          | st                 |          | Date              |           |  |
| Revision Year:                      |                                                                       |                     | T 111 10 11 11              |                    | _        |                   | -         |  |
| Revision to:                        | Atlas Catalog                                                         |                     | Habitat Operations Ma       | anager             |          | Date              |           |  |
|                                     | Both                                                                  |                     | AWC Project Biolo           |                    | _        | Date              | -         |  |
| <b>Revision Code:</b>               |                                                                       | _                   | 11 ( C 11 oject Biolo       | 9.50               |          | Duic              |           |  |
|                                     |                                                                       |                     | GIS Analyst                 |                    | _        | Date              | -         |  |
| Site Information                    | Station: FSTA2222C20 Date Obser                                       | rved: 7/24/2022     | Legal Desc.:                |                    | Latitude | : Longitude:      | Datum:    |  |
|                                     |                                                                       |                     |                             | -                  |          | -153.09296        |           |  |
| Station Comments                    | Sethkokna River tributary. Overcast, lot                              | s of boover and mos | osa sian Walf and haar tra  | Down Stream        | 64.15868 | -153.09453        | WGS84     |  |
|                                     | •                                                                     | s of beaver and mod | ose sign. Won and bear trac | CKS 100.           |          |                   |           |  |
| Life History: Ans                   | Stage: Chinook salmon juvenile                                        |                     | Sampling Method (No.        | of fish): PEF (2)  |          |                   |           |  |
|                                     |                                                                       |                     | 3 <b></b> 1/2000 (1/00      | 01 11011)(1 21 (2) |          |                   |           |  |
| Life History: Res                   | Stage: slimy sculpin juvenile/adult                                   |                     | Sampling Method (No.        | of fish): PEF (10) |          |                   |           |  |
| _                                   | Stage: burbot juvenile                                                |                     | Sampling Method (No.        |                    |          |                   |           |  |
|                                     |                                                                       |                     |                             |                    |          |                   |           |  |
| Additional Comn<br>that waypoint vi | nents: Add Chinook salmon rearing backpack electrofishing.            | ng to waypoint (64  | 4.15816, -153.09303). T     | wo juvenile Chino  | ok salmo | n were collec     | eted at   |  |
| Name of Obse                        | erver: Brandy Baker, FB II                                            |                     | Phone:                      | (907) 895-4632     | Date I   | Printed:          | 12/3/2022 |  |
| Signat                              | ture:                                                                 |                     |                             |                    |          |                   |           |  |
| Add                                 | lress: Dept. of Fish & Game, Sport F                                  | Fish RIII           |                             |                    |          |                   |           |  |
|                                     | P.O. Box 605                                                          |                     |                             |                    |          |                   |           |  |
|                                     | Delta Junction, AK 99737                                              |                     |                             |                    |          |                   |           |  |
|                                     | t in my best professional judgment<br>n the Anadromous Waters Catalog |                     | bove information is evi     | dence that this wa | terbody  | should be in      | cluded    |  |
| Signature of Area                   | a Biologist:                                                          |                     | Date:                       |                    |          |                   |           |  |