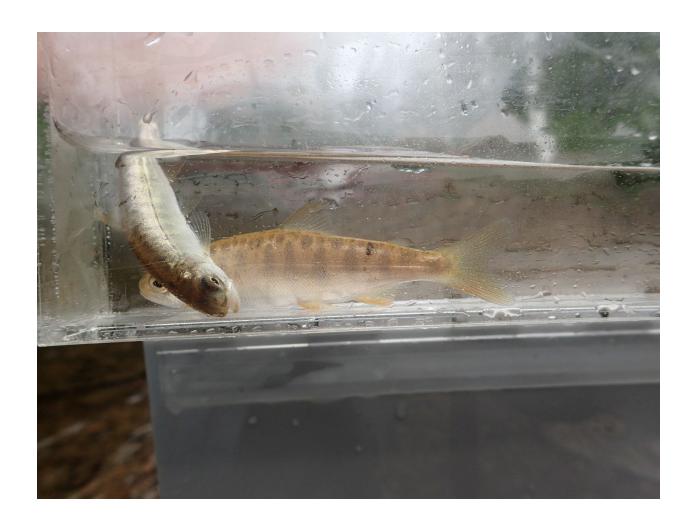

## Fish Survey Nomination Form Anadromous Waters Catalog

| Region: Interior                    |                                                                       |                     | USGS Quad: Ruby A-1         |                    |          |                   |           |  |
|-------------------------------------|-----------------------------------------------------------------------|---------------------|-----------------------------|--------------------|----------|-------------------|-----------|--|
|                                     | ers Catalog Number of Waterwa <u>y:</u>                               |                     |                             | Traca N            |          | _ ·               |           |  |
| Name of Waterwa  ✓ Addition         | ny: Deletion                                                          |                     | Correction                  | USGS Name          | ;<br>    | Local Mackup Info |           |  |
| Addition                            | Deletion                                                              | For Office Use      | e Correction                |                    |          | Баскир ппо        | ormanon   |  |
| Nomination #                        |                                                                       |                     |                             |                    | _        |                   | _         |  |
|                                     |                                                                       |                     | Fisheries Scientis          | st                 |          | Date              |           |  |
| Revision Year:                      |                                                                       |                     | T 111 10 11 11              |                    | _        |                   | -         |  |
| Revision to:                        | Atlas Catalog                                                         |                     | Habitat Operations Ma       | anager             |          | Date              |           |  |
|                                     | Both                                                                  |                     | AWC Project Biolo           |                    | _        | Date              | -         |  |
| <b>Revision Code:</b>               |                                                                       | _                   | 11 ( C 11 oject Biolo       | 9.50               |          | Duic              |           |  |
|                                     |                                                                       |                     | GIS Analyst                 |                    | _        | Date              | -         |  |
| Site Information                    | Station: FSTA2222C20 Date Obser                                       | rved: 7/24/2022     | Legal Desc.:                |                    | Latitude | : Longitude:      | Datum:    |  |
|                                     |                                                                       |                     |                             | -                  |          | -153.09296        |           |  |
| Station Comments                    | Sethkokna River tributary. Overcast, lot                              | s of boover and mos | osa sian Walf and haar tra  | Down Stream        | 64.15868 | -153.09453        | WGS84     |  |
|                                     | •                                                                     | s of beaver and mod | ose sign. Won and bear trac | CKS 100.           |          |                   |           |  |
| Life History: Ans                   | Stage: Chinook salmon juvenile                                        |                     | Sampling Method (No.        | of fish): PEF (2)  |          |                   |           |  |
|                                     |                                                                       |                     | 3 <b></b> 1/2000 (1/00      | 01 11011)(1 21 (2) |          |                   |           |  |
| Life History: Res                   | Stage: slimy sculpin juvenile/adult                                   |                     | Sampling Method (No.        | of fish): PEF (10) |          |                   |           |  |
| _                                   | Stage: burbot juvenile                                                |                     | Sampling Method (No.        |                    |          |                   |           |  |
|                                     |                                                                       |                     |                             |                    |          |                   |           |  |
| Additional Comn<br>that waypoint vi | nents: Add Chinook salmon rearing backpack electrofishing.            | ng to waypoint (64  | 4.15816, -153.09303). T     | wo juvenile Chino  | ok salmo | n were collec     | eted at   |  |
| Name of Obse                        | erver: Brandy Baker, FB II                                            |                     | Phone:                      | (907) 895-4632     | Date I   | Printed:          | 12/3/2022 |  |
| Signat                              | ture:                                                                 |                     |                             |                    |          |                   |           |  |
| Add                                 | lress: Dept. of Fish & Game, Sport F                                  | Fish RIII           |                             |                    |          |                   |           |  |
|                                     | P.O. Box 605                                                          |                     |                             |                    |          |                   |           |  |
|                                     | Delta Junction, AK 99737                                              |                     |                             |                    |          |                   |           |  |
|                                     | t in my best professional judgment<br>n the Anadromous Waters Catalog |                     | bove information is evi     | dence that this wa | terbody  | should be in      | cluded    |  |
| Signature of Area                   | a Biologist:                                                          |                     | Date:                       |                    |          |                   |           |  |