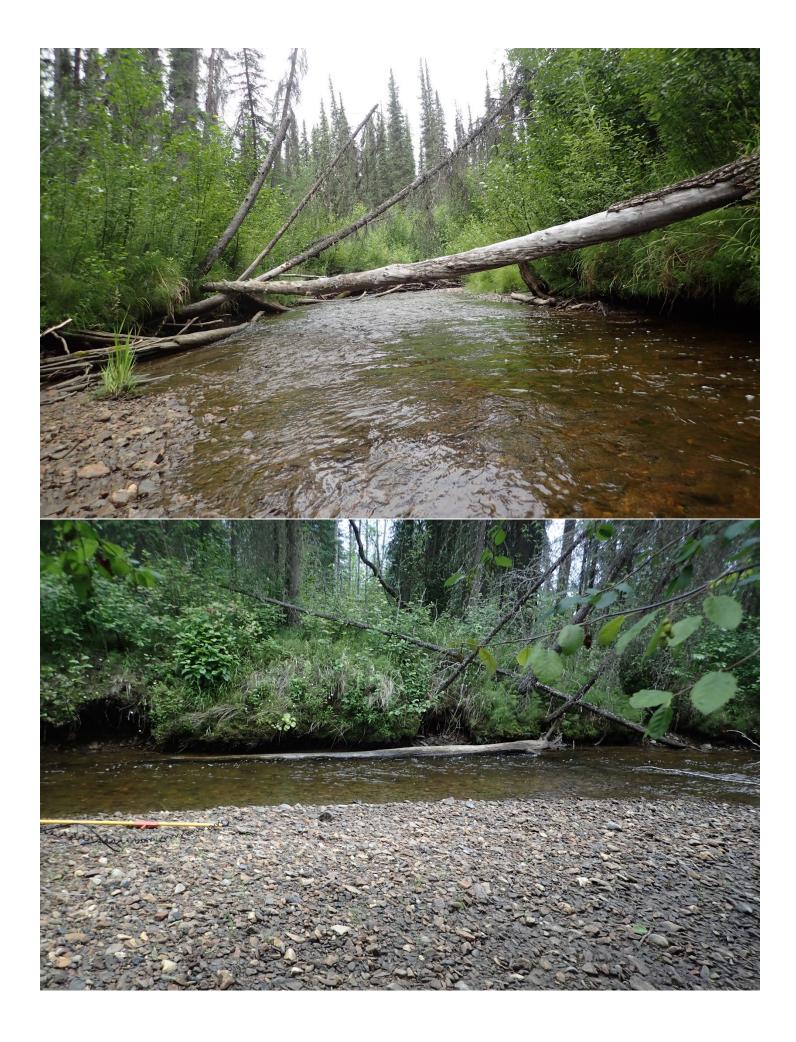

## Fish Survey Nomination Form Anadromous Waters Catalog

| Region: Interior                    |                                                                       |                     | USGS Quad: Ruby A-1         |                    |          |                   |           |  |
|-------------------------------------|-----------------------------------------------------------------------|---------------------|-----------------------------|--------------------|----------|-------------------|-----------|--|
|                                     | ers Catalog Number of Waterwa <u>y:</u>                               |                     |                             | Traca N            |          | _ ·               |           |  |
| Name of Waterwa  ✓ Addition         | ny: Deletion                                                          |                     | Correction                  | USGS Name          | ;<br>    | Local Mackup Info |           |  |
| Addition                            | Deletion                                                              | For Office Use      | e Correction                |                    |          | Баскир ппо        | ormanon   |  |
| Nomination #                        |                                                                       |                     |                             |                    | _        |                   | _         |  |
|                                     |                                                                       |                     | Fisheries Scientis          | st                 |          | Date              |           |  |
| Revision Year:                      |                                                                       |                     | T 111 10 11 11              |                    | _        |                   | -         |  |
| Revision to:                        | Atlas Catalog                                                         |                     | Habitat Operations Ma       | anager             |          | Date              |           |  |
|                                     | Both                                                                  |                     | AWC Project Biolo           |                    | _        | Date              | -         |  |
| <b>Revision Code:</b>               |                                                                       | _                   | 11 ( C 11 oject Biolo       | 9.50               |          | Duic              |           |  |
|                                     |                                                                       |                     | GIS Analyst                 |                    | _        | Date              | -         |  |
| Site Information                    | Station: FSTA2222C20 Date Obser                                       | rved: 7/24/2022     | Legal Desc.:                |                    | Latitude | : Longitude:      | Datum:    |  |
|                                     |                                                                       |                     |                             | -                  |          | -153.09296        |           |  |
| Station Comments                    | Sethkokna River tributary. Overcast, lot                              | s of boover and mos | osa sian Walf and haar tra  | Down Stream        | 64.15868 | -153.09453        | WGS84     |  |
|                                     | •                                                                     | s of beaver and mod | ose sign. Won and bear trac | CKS 100.           |          |                   |           |  |
| Life History: Ans                   | Stage: Chinook salmon juvenile                                        |                     | Sampling Method (No.        | of fish): PEF (2)  |          |                   |           |  |
|                                     |                                                                       |                     | 3 <b></b> 1/2000 (1/00      | 01 11011)(1 21 (2) |          |                   |           |  |
| Life History: Res                   | Stage: slimy sculpin juvenile/adult                                   |                     | Sampling Method (No.        | of fish): PEF (10) |          |                   |           |  |
| _                                   | Stage: burbot juvenile                                                |                     | Sampling Method (No.        |                    |          |                   |           |  |
|                                     |                                                                       |                     |                             |                    |          |                   |           |  |
| Additional Comn<br>that waypoint vi | nents: Add Chinook salmon rearing backpack electrofishing.            | ng to waypoint (64  | 4.15816, -153.09303). T     | wo juvenile Chino  | ok salmo | n were collec     | eted at   |  |
| Name of Obse                        | erver: Brandy Baker, FB II                                            |                     | Phone:                      | (907) 895-4632     | Date I   | Printed:          | 12/3/2022 |  |
| Signat                              | ture:                                                                 |                     |                             |                    |          |                   |           |  |
| Add                                 | lress: Dept. of Fish & Game, Sport F                                  | Fish RIII           |                             |                    |          |                   |           |  |
|                                     | P.O. Box 605                                                          |                     |                             |                    |          |                   |           |  |
|                                     | Delta Junction, AK 99737                                              |                     |                             |                    |          |                   |           |  |
|                                     | t in my best professional judgment<br>n the Anadromous Waters Catalog |                     | bove information is evi     | dence that this wa | terbody  | should be in      | cluded    |  |
| Signature of Area                   | a Biologist:                                                          |                     | Date:                       |                    |          |                   |           |  |