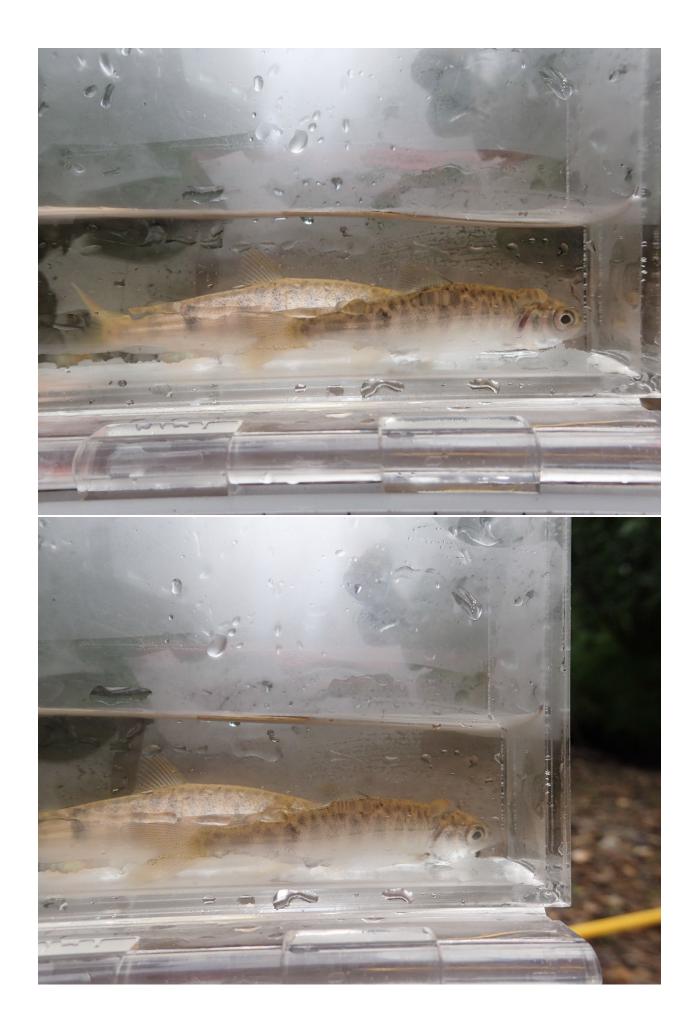

## Fish Survey Nomination Form Anadromous Waters Catalog

| Region: Interior                    |                                                                       |                     | USGS Quad: Ruby A-1         |                    |          |                   |           |  |
|-------------------------------------|-----------------------------------------------------------------------|---------------------|-----------------------------|--------------------|----------|-------------------|-----------|--|
|                                     | ers Catalog Number of Waterwa <u>y:</u>                               |                     |                             | Traca N            |          | _ ·               |           |  |
| Name of Waterwa  ✓ Addition         | ny: Deletion                                                          |                     | Correction                  | USGS Name          | ;<br>    | Local Mackup Info |           |  |
| Addition                            | Deletion                                                              | For Office Use      | e Correction                |                    |          | Баскир ппо        | ormanon   |  |
| Nomination #                        |                                                                       |                     |                             |                    | _        |                   | _         |  |
|                                     |                                                                       |                     | Fisheries Scientis          | st                 |          | Date              |           |  |
| Revision Year:                      |                                                                       |                     | T 111 10 11 11              |                    | _        |                   | -         |  |
| Revision to:                        | Atlas Catalog                                                         |                     | Habitat Operations Ma       | anager             |          | Date              |           |  |
|                                     | Both                                                                  |                     | AWC Project Biolo           |                    | _        | Date              | -         |  |
| <b>Revision Code:</b>               |                                                                       | _                   | 11 ( C 11 oject Biolo       | 9.50               |          | Duic              |           |  |
|                                     |                                                                       |                     | GIS Analyst                 |                    | _        | Date              | -         |  |
| Site Information                    | Station: FSTA2222C20 Date Obser                                       | rved: 7/24/2022     | Legal Desc.:                |                    | Latitude | : Longitude:      | Datum:    |  |
|                                     |                                                                       |                     |                             | -                  |          | -153.09296        |           |  |
| Station Comments                    | Sethkokna River tributary. Overcast, lot                              | s of boover and mos | osa sian Walf and haar tra  | Down Stream        | 64.15868 | -153.09453        | WGS84     |  |
|                                     | •                                                                     | s of beaver and mod | ose sign. Won and bear trac | CKS 100.           |          |                   |           |  |
| Life History: Ans                   | Stage: Chinook salmon juvenile                                        |                     | Sampling Method (No.        | of fish): PEF (2)  |          |                   |           |  |
|                                     |                                                                       |                     | 3 <b></b> 1/2000 (1/00      | 01 11011)(1 21 (2) |          |                   |           |  |
| Life History: Res                   | Stage: slimy sculpin juvenile/adult                                   |                     | Sampling Method (No.        | of fish): PEF (10) |          |                   |           |  |
| _                                   | Stage: burbot juvenile                                                |                     | Sampling Method (No.        |                    |          |                   |           |  |
|                                     |                                                                       |                     |                             |                    |          |                   |           |  |
| Additional Comn<br>that waypoint vi | nents: Add Chinook salmon rearing backpack electrofishing.            | ng to waypoint (64  | 4.15816, -153.09303). T     | wo juvenile Chino  | ok salmo | n were collec     | eted at   |  |
| Name of Obse                        | erver: Brandy Baker, FB II                                            |                     | Phone:                      | (907) 895-4632     | Date I   | Printed:          | 12/3/2022 |  |
| Signat                              | ture:                                                                 |                     |                             |                    |          |                   |           |  |
| Add                                 | lress: Dept. of Fish & Game, Sport F                                  | Fish RIII           |                             |                    |          |                   |           |  |
|                                     | P.O. Box 605                                                          |                     |                             |                    |          |                   |           |  |
|                                     | Delta Junction, AK 99737                                              |                     |                             |                    |          |                   |           |  |
|                                     | t in my best professional judgment<br>n the Anadromous Waters Catalog |                     | bove information is evi     | dence that this wa | terbody  | should be in      | cluded    |  |
| Signature of Area                   | a Biologist:                                                          |                     | Date:                       |                    |          |                   |           |  |