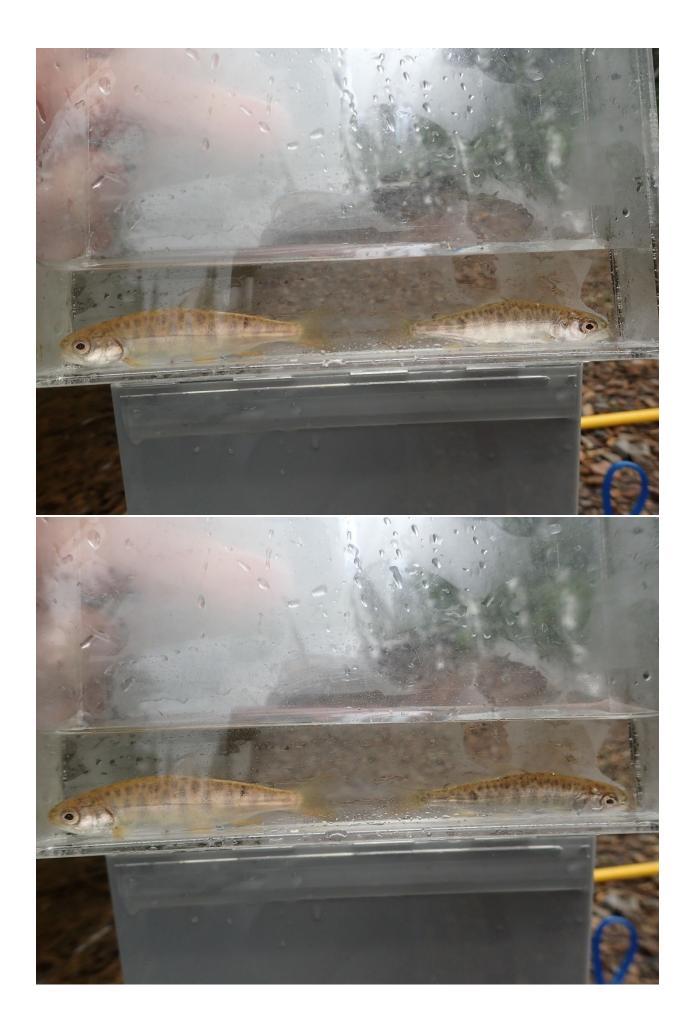

## Fish Survey Nomination Form Anadromous Waters Catalog

| Region: Interior                    |                                                                       |                     | USGS Quad: Ruby A-1         |                    |          |                   |           |  |
|-------------------------------------|-----------------------------------------------------------------------|---------------------|-----------------------------|--------------------|----------|-------------------|-----------|--|
|                                     | ers Catalog Number of Waterwa <u>y:</u>                               |                     |                             | Traca N            |          | _ ·               |           |  |
| Name of Waterwa  ✓ Addition         | ny: Deletion                                                          |                     | Correction                  | USGS Name          | ;<br>    | Local Mackup Info |           |  |
| Addition                            | Deletion                                                              | For Office Use      | e Correction                |                    |          | Баскир ппо        | ormanon   |  |
| Nomination #                        |                                                                       |                     |                             |                    | _        |                   | _         |  |
|                                     |                                                                       |                     | Fisheries Scientis          | st                 |          | Date              |           |  |
| Revision Year:                      |                                                                       |                     | T 111 10 11 11              |                    | _        |                   | -         |  |
| Revision to:                        | Atlas Catalog                                                         |                     | Habitat Operations Ma       | anager             |          | Date              |           |  |
|                                     | Both                                                                  |                     | AWC Project Biolo           |                    | _        | Date              | -         |  |
| <b>Revision Code:</b>               |                                                                       | _                   | 11 ( C 11 oject Biolo       | 9.50               |          | Duic              |           |  |
|                                     |                                                                       |                     | GIS Analyst                 |                    | _        | Date              | -         |  |
| Site Information                    | Station: FSTA2222C20 Date Obser                                       | rved: 7/24/2022     | Legal Desc.:                |                    | Latitude | : Longitude:      | Datum:    |  |
|                                     |                                                                       |                     |                             | -                  |          | -153.09296        |           |  |
| Station Comments                    | Sethkokna River tributary. Overcast, lot                              | s of boover and mos | osa sian Walf and haar tra  | Down Stream        | 64.15868 | -153.09453        | WGS84     |  |
|                                     | •                                                                     | s of beaver and mod | ose sign. Won and bear trac | CKS 100.           |          |                   |           |  |
| Life History: Ans                   | Stage: Chinook salmon juvenile                                        |                     | Sampling Method (No.        | of fish): PEF (2)  |          |                   |           |  |
|                                     |                                                                       |                     | 3 <b></b> 1/2000 (1/00      | 01 11011)(1 21 (2) |          |                   |           |  |
| Life History: Res                   | Stage: slimy sculpin juvenile/adult                                   |                     | Sampling Method (No.        | of fish): PEF (10) |          |                   |           |  |
| _                                   | Stage: burbot juvenile                                                |                     | Sampling Method (No.        |                    |          |                   |           |  |
|                                     |                                                                       |                     |                             |                    |          |                   |           |  |
| Additional Comn<br>that waypoint vi | nents: Add Chinook salmon rearing backpack electrofishing.            | ng to waypoint (64  | 4.15816, -153.09303). T     | wo juvenile Chino  | ok salmo | n were collec     | eted at   |  |
| Name of Obse                        | erver: Brandy Baker, FB II                                            |                     | Phone:                      | (907) 895-4632     | Date I   | Printed:          | 12/3/2022 |  |
| Signat                              | ture:                                                                 |                     |                             |                    |          |                   |           |  |
| Add                                 | lress: Dept. of Fish & Game, Sport F                                  | Fish RIII           |                             |                    |          |                   |           |  |
|                                     | P.O. Box 605                                                          |                     |                             |                    |          |                   |           |  |
|                                     | Delta Junction, AK 99737                                              |                     |                             |                    |          |                   |           |  |
|                                     | t in my best professional judgment<br>n the Anadromous Waters Catalog |                     | bove information is evi     | dence that this wa | terbody  | should be in      | cluded    |  |
| Signature of Area                   | a Biologist:                                                          |                     | Date:                       |                    |          |                   |           |  |