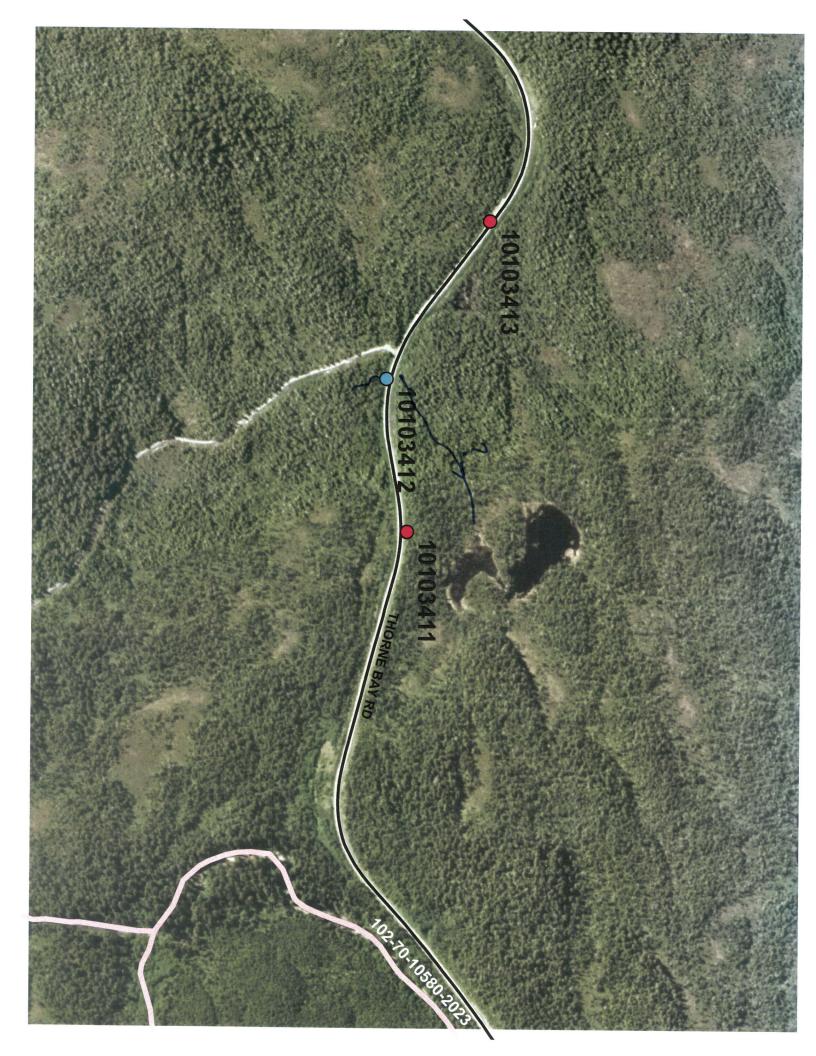

#### Fish Survey Nomination Form Anadromous Waters Catalog

| OF FISH AND                                                                                                                                   |                                                                                                                                                                            |                                                                                                                       |                                                                                                  | TIC.                                                                                                                  | 1000 1 0-1                                                              | G 2                                                                                |                                       |
|-----------------------------------------------------------------------------------------------------------------------------------------------|----------------------------------------------------------------------------------------------------------------------------------------------------------------------------|-----------------------------------------------------------------------------------------------------------------------|--------------------------------------------------------------------------------------------------|-----------------------------------------------------------------------------------------------------------------------|-------------------------------------------------------------------------|------------------------------------------------------------------------------------|---------------------------------------|
| Region: Southeast                                                                                                                             | Cadala a Novemberra CVV                                                                                                                                                    | 7-4                                                                                                                   | 2 74 1                                                                                           |                                                                                                                       | GS Quad: Craig                                                          | ; C-3                                                                              |                                       |
| Anadromous Waters (<br>Name of Waterway:                                                                                                      | Latalog Number of W                                                                                                                                                        | aterway: //                                                                                                           | 2-70-16                                                                                          | 1390 2029                                                                                                             | USGS Na                                                                 | ma                                                                                 | cal Name                              |
| Addition                                                                                                                                      | Deleti                                                                                                                                                                     | ion                                                                                                                   |                                                                                                  | ☐ Correction                                                                                                          | USGS Na                                                                 |                                                                                    | Information                           |
| Addition                                                                                                                                      |                                                                                                                                                                            | For                                                                                                                   | r Office Use                                                                                     | Correction                                                                                                            |                                                                         | Баскир                                                                             | 1                                     |
| Nomination #                                                                                                                                  | 150290                                                                                                                                                                     |                                                                                                                       | Jam                                                                                              | es Hash                                                                                                               | ouch                                                                    | 8/3                                                                                | 1/2015                                |
| Revision Year:                                                                                                                                |                                                                                                                                                                            |                                                                                                                       | Ha                                                                                               | Fisheries Scient                                                                                                      | X                                                                       | 8/3//<br>Pate                                                                      | 15                                    |
| Revision to: Atl                                                                                                                              | Both Catalog                                                                                                                                                               |                                                                                                                       | Yen                                                                                              |                                                                                                                       |                                                                         | 15 Jaly                                                                            | 1)                                    |
|                                                                                                                                               |                                                                                                                                                                            |                                                                                                                       | 1//                                                                                              | AWC Project Biol                                                                                                      | logist                                                                  | Date                                                                               |                                       |
| Revision Code:                                                                                                                                | A-Z                                                                                                                                                                        |                                                                                                                       | V                                                                                                | TR                                                                                                                    |                                                                         | 9/23/1                                                                             | 5                                     |
|                                                                                                                                               |                                                                                                                                                                            |                                                                                                                       |                                                                                                  | GIS Analyst                                                                                                           |                                                                         | Date                                                                               |                                       |
| Site Information Sur                                                                                                                          | vey: SEA14TBR17<br>Site: 10103412                                                                                                                                          | Date Observed                                                                                                         | 1: 07/31/2014                                                                                    | Legal Desc.: C07                                                                                                      | 1S083E30                                                                | <b>Latitude Longit</b> 55.68836 -132.754                                           |                                       |
| Station Comments N                                                                                                                            | Milepost 11 FID 265.                                                                                                                                                       | Length 140.6 w                                                                                                        | vith miter, 128                                                                                  | .5 without miter.                                                                                                     |                                                                         |                                                                                    |                                       |
| Observation Informa                                                                                                                           | tion                                                                                                                                                                       |                                                                                                                       |                                                                                                  |                                                                                                                       |                                                                         |                                                                                    |                                       |
| Life History:<br>Species\LifeStage<br>Species\LifeStage                                                                                       | coho salmon juvenil<br>Dolly Varden juveni                                                                                                                                 | le/adult                                                                                                              | Sar                                                                                              | npling Method (No<br>npling Method (No<br>npling Method (No                                                           | o. of fish): A (4)                                                      |                                                                                    |                                       |
| dd new cr                                                                                                                                     | condpony                                                                                                                                                                   | aha Shli                                                                                                              | wan f                                                                                            | enoing                                                                                                                |                                                                         |                                                                                    |                                       |
| DU & CT                                                                                                                                       | onadrony                                                                                                                                                                   | unknow                                                                                                                | in                                                                                               |                                                                                                                       |                                                                         |                                                                                    |                                       |
| Additional Commen<br>for presence of dolly<br>2023). Pitting and c<br>organic material. Par<br>investigation to estal<br>coarse from there is | ts: This information volver varden char, coho sale corrosion within pipe, writially backwatered at ablish extent of anadror hard to determine, it's Trap A set 80 feet ups | was collected as<br>mon, and cutthr<br>water appears he<br>outlet. Coho sal<br>ny, all species p<br>possible this cre | part of the AD<br>coat trout in a seavily tannic.<br>Imon, dolly varesent, and coaced eventually | PF&G Fish Passage small uncatalogued Beaver dams up and urden char, and cuttle rrect stream coarse. flows into AWC #1 | tributary to Rio Rod downstream, no aroat trout trapped Creek flows dow | oberts River (102-70 widths taken. Inlet p . Recommend Furth ristream into a large | -10580-<br>erch is<br>er<br>pond, but |
|                                                                                                                                               | : Mark Eisenman, Hal                                                                                                                                                       | bitat Biologist                                                                                                       |                                                                                                  | Phone:                                                                                                                | (907) 267-289                                                           | 1 Date Printed: SKA DEPT. OF                                                       | 6/19/201                              |
| Signature:                                                                                                                                    |                                                                                                                                                                            | CELL 13                                                                                                               | On Fit                                                                                           | A 1                                                                                                                   | ALA<br>FI                                                               | SH & GAME                                                                          |                                       |
| Address                                                                                                                                       | : Alaska Department                                                                                                                                                        | of Fish and Gam                                                                                                       | ie, Sport Fish                                                                                   | - Anchorage                                                                                                           |                                                                         |                                                                                    |                                       |
|                                                                                                                                               | 333 Raspberry Rd<br>Anchorage, AK 995                                                                                                                                      | 18                                                                                                                    |                                                                                                  |                                                                                                                       | Jl                                                                      | JL 1 0 2015                                                                        |                                       |
| This certifies that in                                                                                                                        |                                                                                                                                                                            | 341                                                                                                                   | belief the abo                                                                                   | ve information is e                                                                                                   | vidence that this                                                       | waterbody should b                                                                 | e included                            |
| in or deleted from the                                                                                                                        |                                                                                                                                                                            |                                                                                                                       |                                                                                                  |                                                                                                                       |                                                                         |                                                                                    | . The Me                              |
| G                                                                                                                                             |                                                                                                                                                                            |                                                                                                                       |                                                                                                  | -                                                                                                                     |                                                                         | , N. P. M.                                     |                                       |
| Signature of Area Bi                                                                                                                          | ologist:                                                                                                                                                                   |                                                                                                                       |                                                                                                  | Date:                                                                                                                 |                                                                         |                                                                                    |                                       |