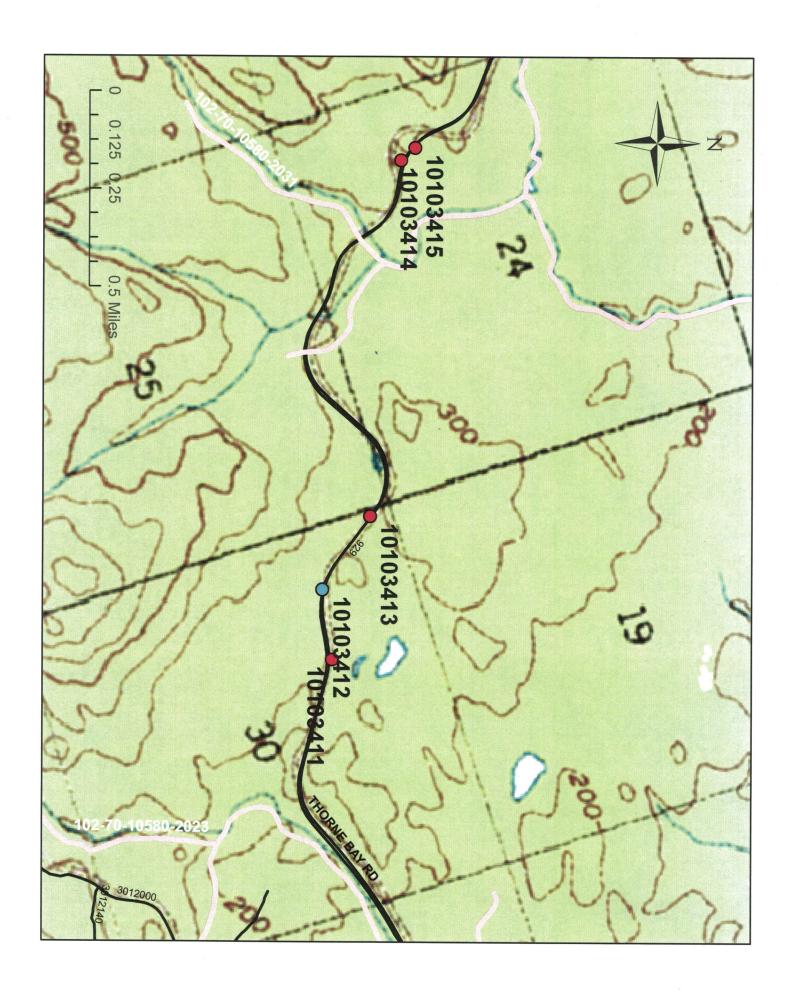

#### Fish Survey Nomination Form Anadromous Waters Catalog

| OF FISH AND                                                                                                                                   |                                                                                                                                                                            |                                                                                                                       |                                                                                                  | TIC.                                                                                                                  | 1000 1 0-1                                                              | G 2                                                                                |                                       |
|-----------------------------------------------------------------------------------------------------------------------------------------------|----------------------------------------------------------------------------------------------------------------------------------------------------------------------------|-----------------------------------------------------------------------------------------------------------------------|--------------------------------------------------------------------------------------------------|-----------------------------------------------------------------------------------------------------------------------|-------------------------------------------------------------------------|------------------------------------------------------------------------------------|---------------------------------------|
| Region: Southeast                                                                                                                             | Cadala a Novemberra CVV                                                                                                                                                    | 7-4                                                                                                                   | 2 74 1                                                                                           |                                                                                                                       | GS Quad: Craig                                                          | ; C-3                                                                              |                                       |
| Anadromous Waters (<br>Name of Waterway:                                                                                                      | Latalog Number of W                                                                                                                                                        | aterway: //                                                                                                           | 2-70-16                                                                                          | 1390 2029                                                                                                             | USGS Na                                                                 | ma                                                                                 | cal Name                              |
| Addition                                                                                                                                      | Deleti                                                                                                                                                                     | ion                                                                                                                   |                                                                                                  | ☐ Correction                                                                                                          | USGS Na                                                                 |                                                                                    | Information                           |
| Addition                                                                                                                                      |                                                                                                                                                                            | For                                                                                                                   | r Office Use                                                                                     | Correction                                                                                                            |                                                                         | Баскир                                                                             | 1                                     |
| Nomination #                                                                                                                                  | 150290                                                                                                                                                                     |                                                                                                                       | Jam                                                                                              | es Hash                                                                                                               | ouch                                                                    | 8/3                                                                                | 1/2015                                |
| Revision Year:                                                                                                                                |                                                                                                                                                                            |                                                                                                                       | Ha                                                                                               | Fisheries Scient                                                                                                      | X                                                                       | 8/3//<br>Pate                                                                      | 15                                    |
| Revision to: Atl                                                                                                                              | Both Catalog                                                                                                                                                               |                                                                                                                       | Yen                                                                                              |                                                                                                                       |                                                                         | 15 Jaly                                                                            | 1)                                    |
|                                                                                                                                               |                                                                                                                                                                            |                                                                                                                       | 1//                                                                                              | AWC Project Biol                                                                                                      | logist                                                                  | Date                                                                               |                                       |
| Revision Code:                                                                                                                                | A-Z                                                                                                                                                                        |                                                                                                                       | V                                                                                                | TR                                                                                                                    |                                                                         | 9/23/1                                                                             | 5                                     |
|                                                                                                                                               |                                                                                                                                                                            |                                                                                                                       |                                                                                                  | GIS Analyst                                                                                                           |                                                                         | Date                                                                               |                                       |
| Site Information Sur                                                                                                                          | vey: SEA14TBR17<br>Site: 10103412                                                                                                                                          | Date Observed                                                                                                         | 1: 07/31/2014                                                                                    | Legal Desc.: C07                                                                                                      | 1S083E30                                                                | <b>Latitude Longit</b> 55.68836 -132.754                                           |                                       |
| Station Comments N                                                                                                                            | Milepost 11 FID 265.                                                                                                                                                       | Length 140.6 w                                                                                                        | vith miter, 128                                                                                  | .5 without miter.                                                                                                     |                                                                         |                                                                                    |                                       |
| Observation Informa                                                                                                                           | tion                                                                                                                                                                       |                                                                                                                       |                                                                                                  |                                                                                                                       |                                                                         |                                                                                    |                                       |
| Life History:<br>Species\LifeStage<br>Species\LifeStage                                                                                       | coho salmon juvenil<br>Dolly Varden juveni                                                                                                                                 | le/adult                                                                                                              | Sar                                                                                              | npling Method (No<br>npling Method (No<br>npling Method (No                                                           | o. of fish): A (4)                                                      |                                                                                    |                                       |
| dd new cr                                                                                                                                     | condpony                                                                                                                                                                   | aha Shli                                                                                                              | wan f                                                                                            | enoing                                                                                                                |                                                                         |                                                                                    |                                       |
| DU & CT                                                                                                                                       | onadrony                                                                                                                                                                   | unknow                                                                                                                | in                                                                                               |                                                                                                                       |                                                                         |                                                                                    |                                       |
| Additional Commen<br>for presence of dolly<br>2023). Pitting and c<br>organic material. Par<br>investigation to estal<br>coarse from there is | ts: This information volver varden char, coho sale corrosion within pipe, writially backwatered at ablish extent of anadror hard to determine, it's Trap A set 80 feet ups | was collected as<br>mon, and cutthr<br>water appears he<br>outlet. Coho sal<br>ny, all species p<br>possible this cre | part of the AD<br>coat trout in a seavily tannic.<br>Imon, dolly varesent, and coaced eventually | PF&G Fish Passage small uncatalogued Beaver dams up and urden char, and cuttle rrect stream coarse. flows into AWC #1 | tributary to Rio Rod downstream, no aroat trout trapped Creek flows dow | oberts River (102-70 widths taken. Inlet p . Recommend Furth ristream into a large | -10580-<br>erch is<br>er<br>pond, but |
|                                                                                                                                               | : Mark Eisenman, Hal                                                                                                                                                       | bitat Biologist                                                                                                       |                                                                                                  | Phone:                                                                                                                | (907) 267-289                                                           | 1 Date Printed: SKA DEPT. OF                                                       | 6/19/201                              |
| Signature:                                                                                                                                    |                                                                                                                                                                            | CELL 13                                                                                                               | On Fit                                                                                           | A 1                                                                                                                   | ALA<br>FI                                                               | SH & GAME                                                                          |                                       |
| Address                                                                                                                                       | : Alaska Department                                                                                                                                                        | of Fish and Gam                                                                                                       | ie, Sport Fish                                                                                   | - Anchorage                                                                                                           |                                                                         |                                                                                    |                                       |
|                                                                                                                                               | 333 Raspberry Rd<br>Anchorage, AK 995                                                                                                                                      | 18                                                                                                                    |                                                                                                  |                                                                                                                       | Jl                                                                      | JL 1 0 2015                                                                        |                                       |
| This certifies that in                                                                                                                        |                                                                                                                                                                            | 341                                                                                                                   | belief the abo                                                                                   | ve information is e                                                                                                   | vidence that this                                                       | waterbody should b                                                                 | e included                            |
| in or deleted from the                                                                                                                        |                                                                                                                                                                            |                                                                                                                       |                                                                                                  |                                                                                                                       |                                                                         |                                                                                    | . The Me                              |
| G                                                                                                                                             |                                                                                                                                                                            |                                                                                                                       |                                                                                                  | -                                                                                                                     |                                                                         | , N. P. M.                                     |                                       |
| Signature of Area Bi                                                                                                                          | ologist:                                                                                                                                                                   |                                                                                                                       |                                                                                                  | Date:                                                                                                                 |                                                                         |                                                                                    |                                       |