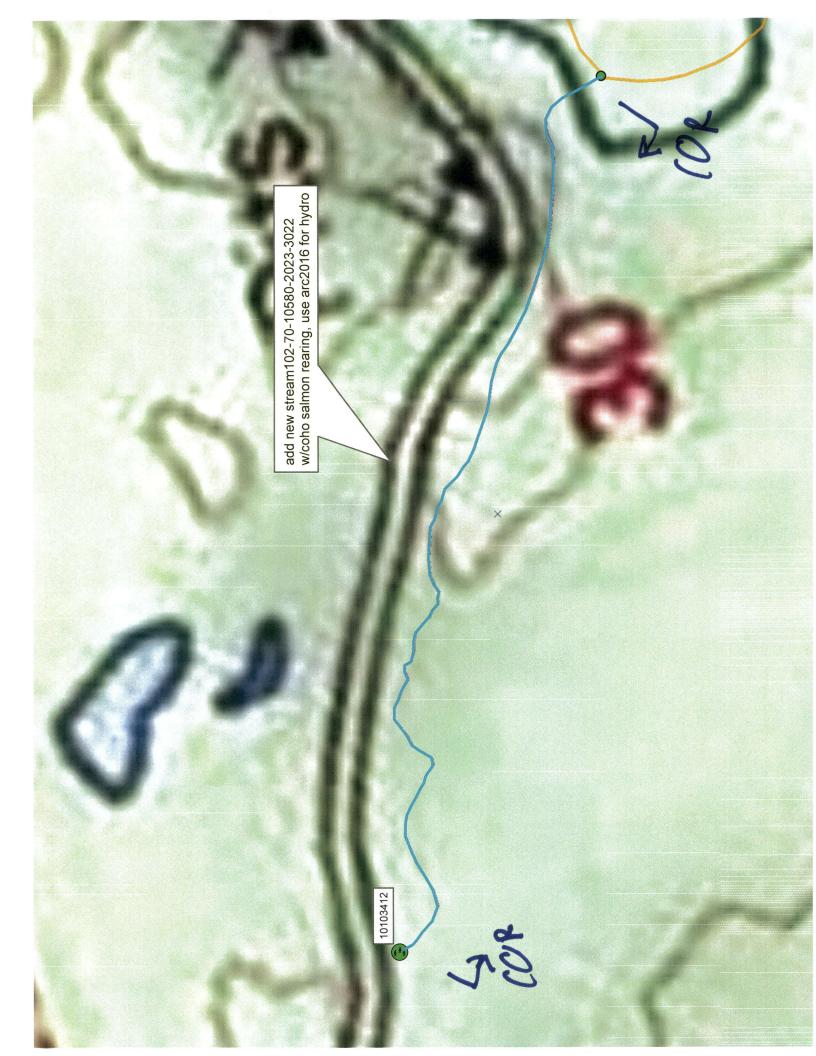

#### Fish Survey Nomination Form Anadromous Waters Catalog

| OF FISH AND                                                                                                                                   |                                                                                                                                                                            |                                                                                                                       |                                                                                                  | TIC.                                                                                                                  | 1000 1 0-1                                                              | G 2                                                                                |                                       |
|-----------------------------------------------------------------------------------------------------------------------------------------------|----------------------------------------------------------------------------------------------------------------------------------------------------------------------------|-----------------------------------------------------------------------------------------------------------------------|--------------------------------------------------------------------------------------------------|-----------------------------------------------------------------------------------------------------------------------|-------------------------------------------------------------------------|------------------------------------------------------------------------------------|---------------------------------------|
| Region: Southeast                                                                                                                             | Cadala a Novemberra CVV                                                                                                                                                    | 7-4                                                                                                                   | 2 74 1                                                                                           |                                                                                                                       | GS Quad: Craig                                                          | ; C-3                                                                              |                                       |
| Anadromous Waters (<br>Name of Waterway:                                                                                                      | Latalog Number of W                                                                                                                                                        | aterway: //                                                                                                           | 2-70-16                                                                                          | 1390 2029                                                                                                             | USGS Na                                                                 | ma                                                                                 | cal Name                              |
| Addition                                                                                                                                      | Deleti                                                                                                                                                                     | ion                                                                                                                   |                                                                                                  | ☐ Correction                                                                                                          | USGS Na                                                                 |                                                                                    | Information                           |
| Addition                                                                                                                                      |                                                                                                                                                                            | For                                                                                                                   | r Office Use                                                                                     | Correction                                                                                                            |                                                                         | Баскир                                                                             | 1                                     |
| Nomination #                                                                                                                                  | 150290                                                                                                                                                                     |                                                                                                                       | Jam                                                                                              | es Hash                                                                                                               | ouch                                                                    | 8/3                                                                                | 1/2015                                |
| Revision Year:                                                                                                                                |                                                                                                                                                                            |                                                                                                                       | Ha                                                                                               | Fisheries Scient                                                                                                      | X                                                                       | 8/3//<br>Pate                                                                      | 15                                    |
| Revision to: Atl                                                                                                                              | Both Catalog                                                                                                                                                               |                                                                                                                       | Yen                                                                                              |                                                                                                                       |                                                                         | 15 Jaly                                                                            | 1)                                    |
|                                                                                                                                               |                                                                                                                                                                            |                                                                                                                       | 1//                                                                                              | AWC Project Biol                                                                                                      | logist                                                                  | Date                                                                               |                                       |
| Revision Code:                                                                                                                                | A-Z                                                                                                                                                                        |                                                                                                                       | V                                                                                                | TR                                                                                                                    |                                                                         | 9/23/1                                                                             | 5                                     |
|                                                                                                                                               |                                                                                                                                                                            |                                                                                                                       |                                                                                                  | GIS Analyst                                                                                                           |                                                                         | Date                                                                               |                                       |
| Site Information Sur                                                                                                                          | vey: SEA14TBR17<br>Site: 10103412                                                                                                                                          | Date Observed                                                                                                         | 1: 07/31/2014                                                                                    | Legal Desc.: C07                                                                                                      | 1S083E30                                                                | <b>Latitude Longit</b> 55.68836 -132.754                                           |                                       |
| Station Comments N                                                                                                                            | Milepost 11 FID 265.                                                                                                                                                       | Length 140.6 w                                                                                                        | vith miter, 128                                                                                  | .5 without miter.                                                                                                     |                                                                         |                                                                                    |                                       |
| Observation Informa                                                                                                                           | tion                                                                                                                                                                       |                                                                                                                       |                                                                                                  |                                                                                                                       |                                                                         |                                                                                    |                                       |
| Life History:<br>Species\LifeStage<br>Species\LifeStage                                                                                       | coho salmon juvenil<br>Dolly Varden juveni                                                                                                                                 | le/adult                                                                                                              | Sar                                                                                              | npling Method (No<br>npling Method (No<br>npling Method (No                                                           | o. of fish): A (4)                                                      |                                                                                    |                                       |
| dd new cr                                                                                                                                     | condpony                                                                                                                                                                   | aha Shli                                                                                                              | wan f                                                                                            | enoing                                                                                                                |                                                                         |                                                                                    |                                       |
| DU & CT                                                                                                                                       | onadrony                                                                                                                                                                   | unknow                                                                                                                | in                                                                                               |                                                                                                                       |                                                                         |                                                                                    |                                       |
| Additional Commen<br>for presence of dolly<br>2023). Pitting and c<br>organic material. Par<br>investigation to estal<br>coarse from there is | ts: This information volver varden char, coho sale corrosion within pipe, writially backwatered at ablish extent of anadror hard to determine, it's Trap A set 80 feet ups | was collected as<br>mon, and cutthr<br>water appears he<br>outlet. Coho sal<br>ny, all species p<br>possible this cre | part of the AD<br>coat trout in a seavily tannic.<br>Imon, dolly varesent, and coaced eventually | PF&G Fish Passage small uncatalogued Beaver dams up and urden char, and cuttle rrect stream coarse. flows into AWC #1 | tributary to Rio Rod downstream, no aroat trout trapped Creek flows dow | oberts River (102-70 widths taken. Inlet p . Recommend Furth ristream into a large | -10580-<br>erch is<br>er<br>pond, but |
|                                                                                                                                               | : Mark Eisenman, Hal                                                                                                                                                       | bitat Biologist                                                                                                       |                                                                                                  | Phone:                                                                                                                | (907) 267-289                                                           | 1 Date Printed: SKA DEPT. OF                                                       | 6/19/201                              |
| Signature:                                                                                                                                    |                                                                                                                                                                            | CELL 13                                                                                                               | On Fit                                                                                           | A 1                                                                                                                   | ALA<br>FI                                                               | SH & GAME                                                                          |                                       |
| Address                                                                                                                                       | : Alaska Department                                                                                                                                                        | of Fish and Gam                                                                                                       | ie, Sport Fish                                                                                   | - Anchorage                                                                                                           |                                                                         |                                                                                    |                                       |
|                                                                                                                                               | 333 Raspberry Rd<br>Anchorage, AK 995                                                                                                                                      | 18                                                                                                                    |                                                                                                  |                                                                                                                       | Jl                                                                      | JL 1 0 2015                                                                        |                                       |
| This certifies that in                                                                                                                        |                                                                                                                                                                            | 341                                                                                                                   | belief the abo                                                                                   | ve information is e                                                                                                   | vidence that this                                                       | waterbody should b                                                                 | e included                            |
| in or deleted from the                                                                                                                        |                                                                                                                                                                            |                                                                                                                       |                                                                                                  |                                                                                                                       |                                                                         |                                                                                    | . The Me                              |
| G                                                                                                                                             |                                                                                                                                                                            |                                                                                                                       |                                                                                                  | -                                                                                                                     |                                                                         | , N. P. M.                                     |                                       |
| Signature of Area Bi                                                                                                                          | ologist:                                                                                                                                                                   |                                                                                                                       |                                                                                                  | Date:                                                                                                                 |                                                                         |                                                                                    |                                       |

# Fish Survey Nomination Form Anadromous Waters Catalog

Continuation of Station: SEA14TBR17 Page: 10

IMGP0932.JPG upstream coho

IMGP0934.JPG upstream coho

IMGP1971.JPG Site Sketch