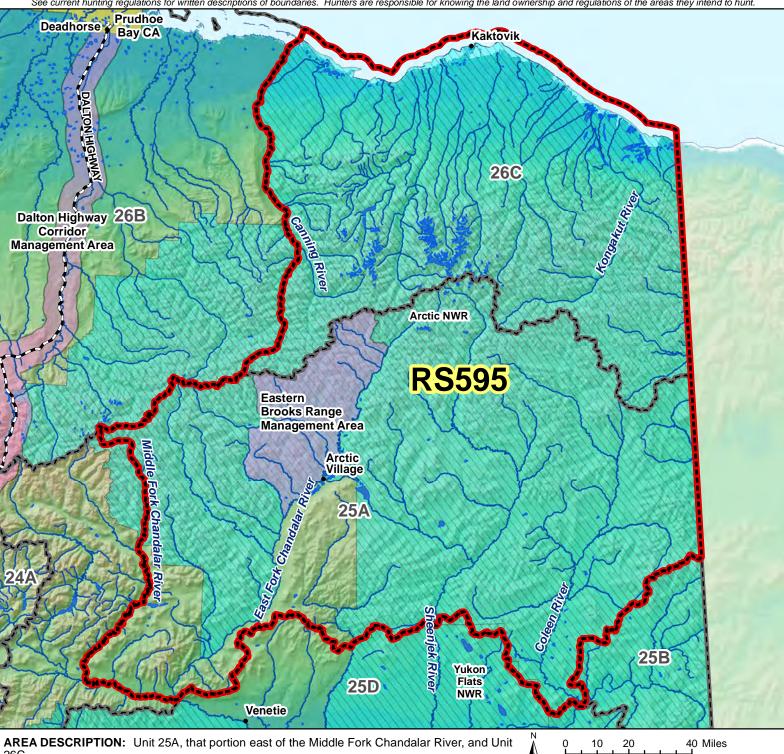

## RS595 Sheep Registration Permit Hunt This map is intended for hunt planning use, not for determining legal property or regulatory boundaries. Content is compiled from various sources and is subject to change without notice. See current hunting regulations for written descriptions of boundaries. Hunters are responsible for knowing the land ownership and regulations of the areas they intend to hunt.

Please refer to the Alaska Hunting Regulations booklet for bag type, seasons, and additional regulations concerning this hunt

U:\wc\huntarea\arcmap\rs595.mxd 3/04, 8/05, 08/24 SKT; 6/12/2020 jdm

Source map: Alaska Shaded Relief