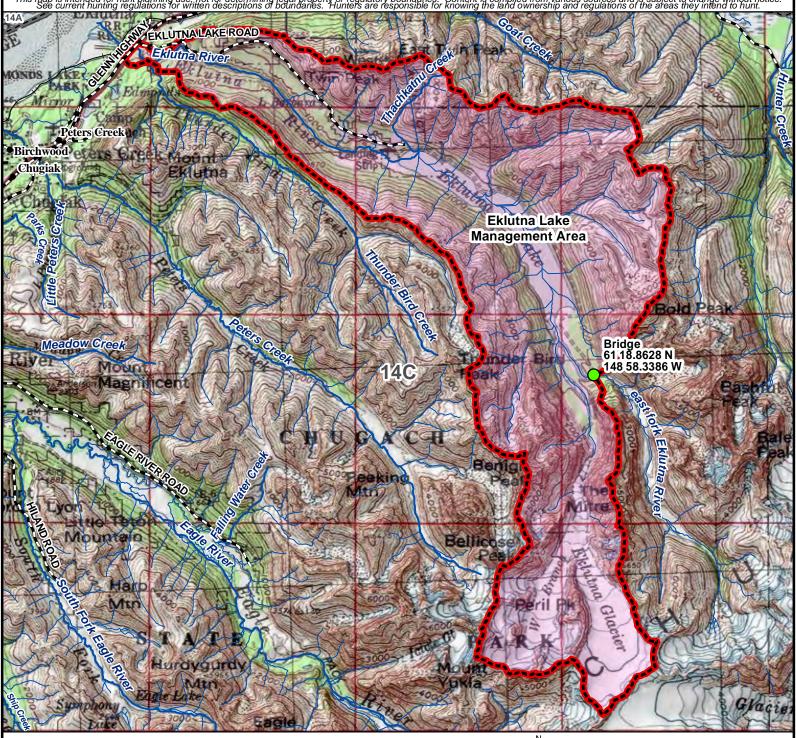

## **RM445** Moose Registration Permit Hunt This map is intended for hunt planning use, not for determining legal property or regulatory boundaries. Content is compiled from various sources and is subject to change without notice. See current hunting regulations or written descriptions of boundaries. Hunters are responsible for knowing the land ownership and regulations of the areas they intend to hunt.

AREA DESCRIPTION: Unit 14C, Eklutna Lake Management Area, the drainages of Eklutna River and Eklutna Lake upstream from the Old Glenn Highway, excluding those drainages flowing into the east fork of the Eklutna River upstream from the bridge (61 18.8628 N, 148 58.3386 W) above the lake.