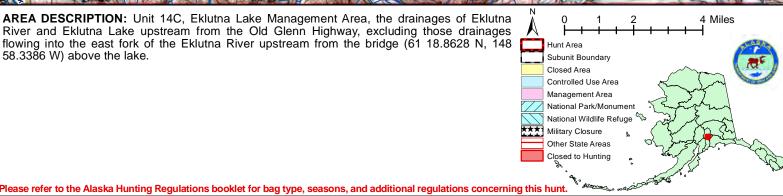

AREA DESCRIPTION: Unit 14C, Eklutna Lake Management Area, the drainages of Eklutna River and Eklutna Lake upstream from the Old Glenn Highway, excluding those drainages flowing into the east fork of the Eklutna River upstream from the bridge (61 18.8628 N, 148 58.3386 W) above the lake.