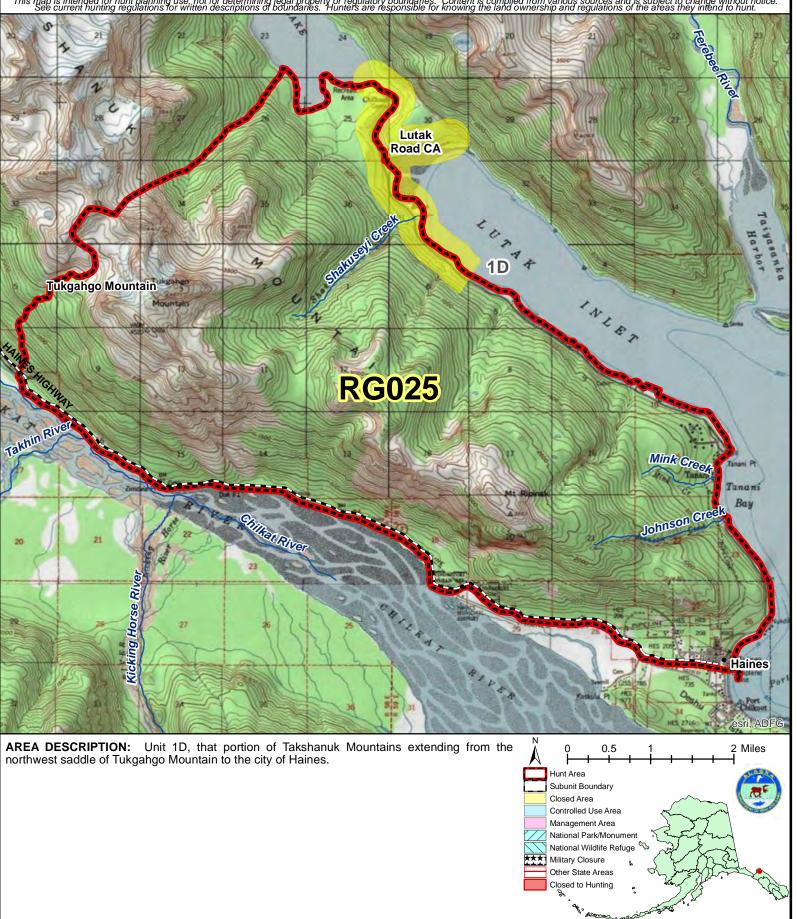

## RG025 Mt Goat Youth Registration Permit Hunt This map is intended for hunt planning use, not for determining legal property or regulatory boundaries. Content is compiled from various sources and is subject to change without notice. This map is intended for hunt planning use, not for determining legal property or regulatory boundaries. Content is compiled from various sources and is subject to change without notice. This map is intended for hunting regulations for written descriptions of boundaries. Huntiers are responsible for knowing the land ownership and regulations of the areas they intend to hunt.