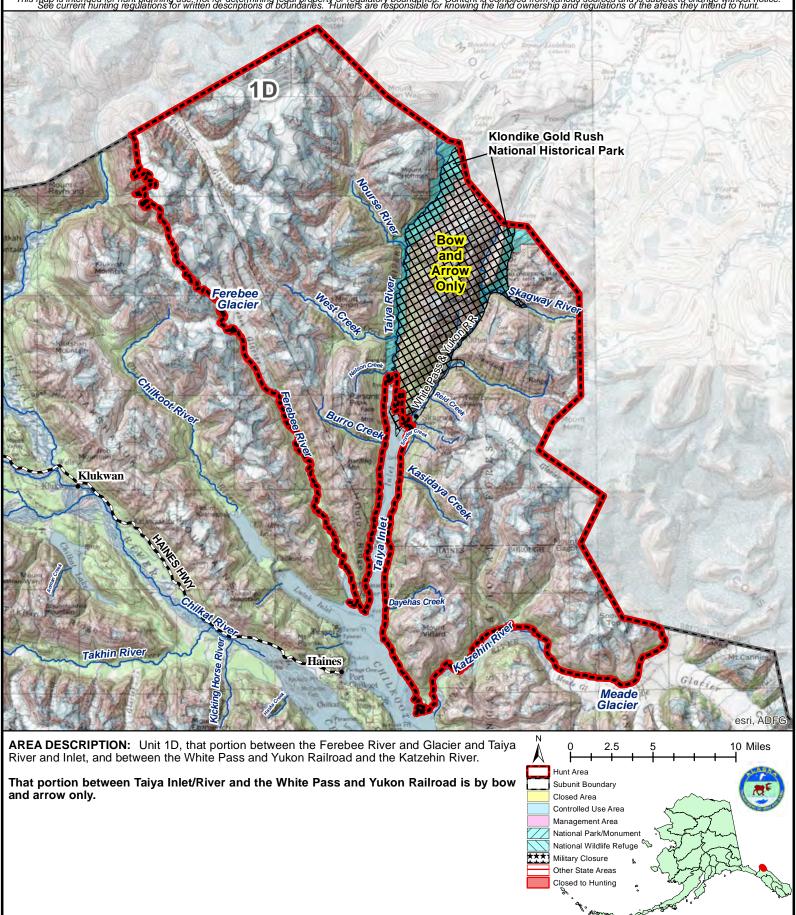

## RG024 Mt Goat Nt Goat Registration Permit Hunt This map is intended for hunt planning use, not for determining legal property or regulatory boundaries. Content is compiled from various sources and is subject to change without notice. This map is intended for hunt planning use, not for determining legal property or regulatory boundaries. Content is compiled from various sources and is subject to change without notice. This map is intended for hunt planning use, not for determining legal property or regulatory boundaries. Content is compiled from various sources and is subject to change without notice.