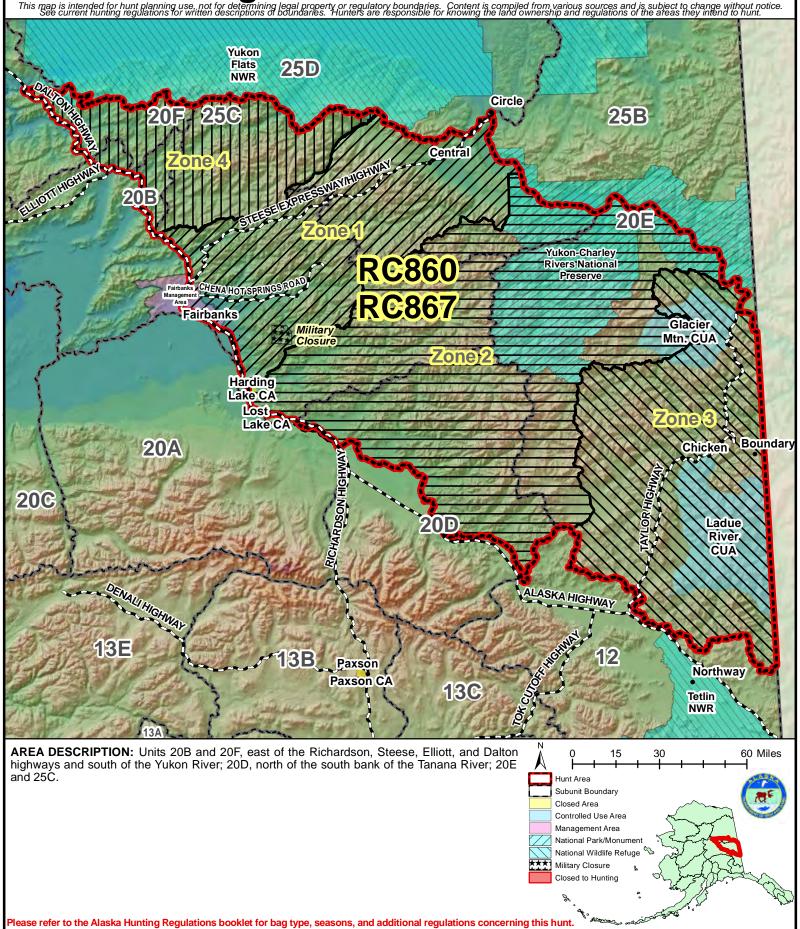

## RC860 RC867 Caribou Registration Permit Hunt This map is intended for hunt planning use, not for determining legal property or regulatory boundaries. Content is compiled from various sources and is subject to change without notice. This map is intended for hunt planning use, not for determining legal property or regulatory boundaries. Content is compiled from various sources and is subject to change without notice. See current hunting regulations for written descriptions of boundaries. Hunters are responsible for knowing the land ownership and regulations of the areas they intend to hunt.