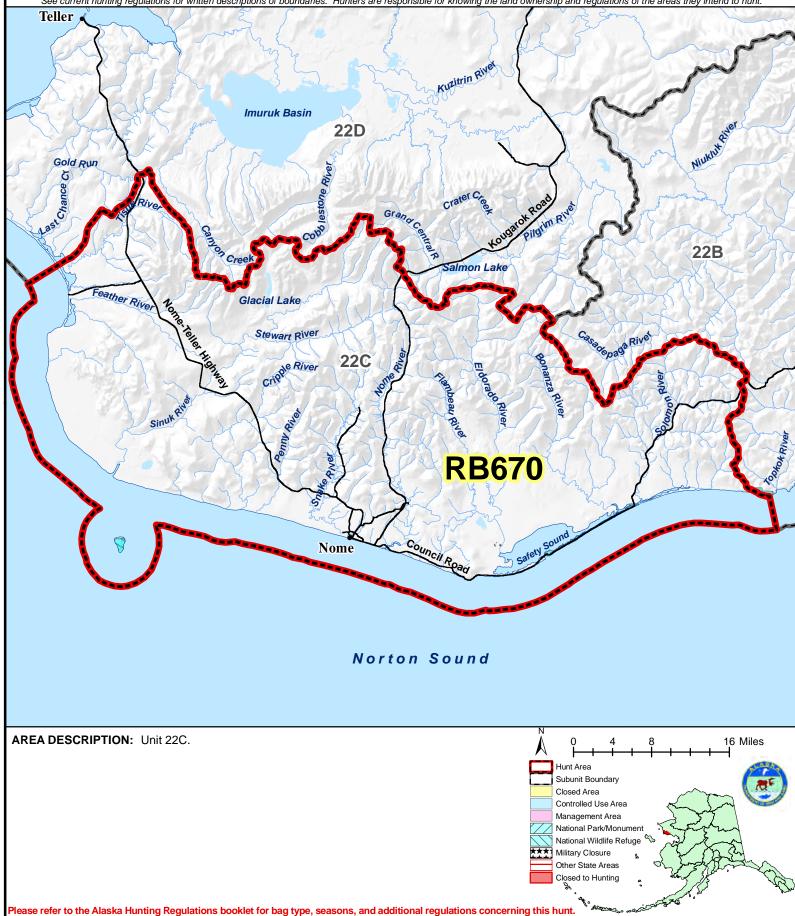

## **RB670** Brown Bear Registration Permit Hunt This map is intended for hunt planning use, not for determining legal property or regulatory boundaries. Content is compiled from various sources and is subject to change without notice. This map is intended for hunt planning use, not for determining legal property or regulatory boundaries. Content is compiled from various sources and is subject to change without notice. This map is intended for hunt planning use, not for determining legal property or regulatory boundaries. Content is compiled from various sources and is subject to change without notice.