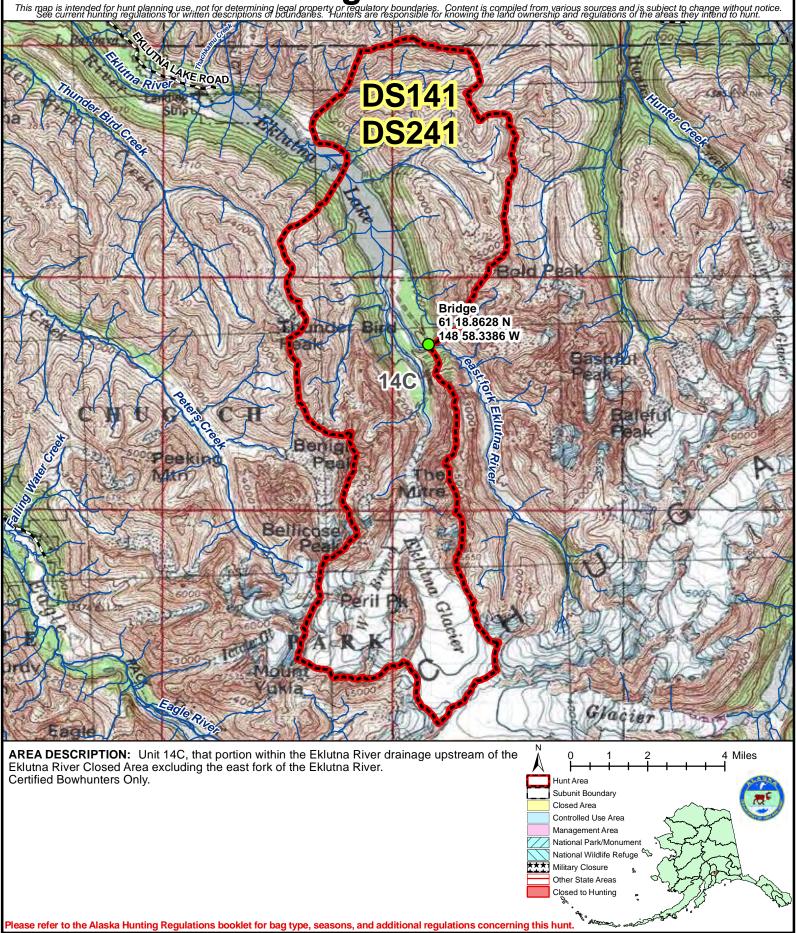

## DS141 DS241 Sheep Sheep Drawing Permit Hunt This map is intended for hunt planning use, not for determining legal property or regulatory boundaries. Content is compiled from various sources and is subject to change without notice. This map is intended for hunt planning use, not for determining legal property or regulatory boundaries. Content is compiled from various sources and is subject to change without notice. This map is intended for hunt planning use, not for determining legal property or regulatory boundaries. Hunters are responsible for knowing the land ownership and regulations of the areas they intend to hunt.