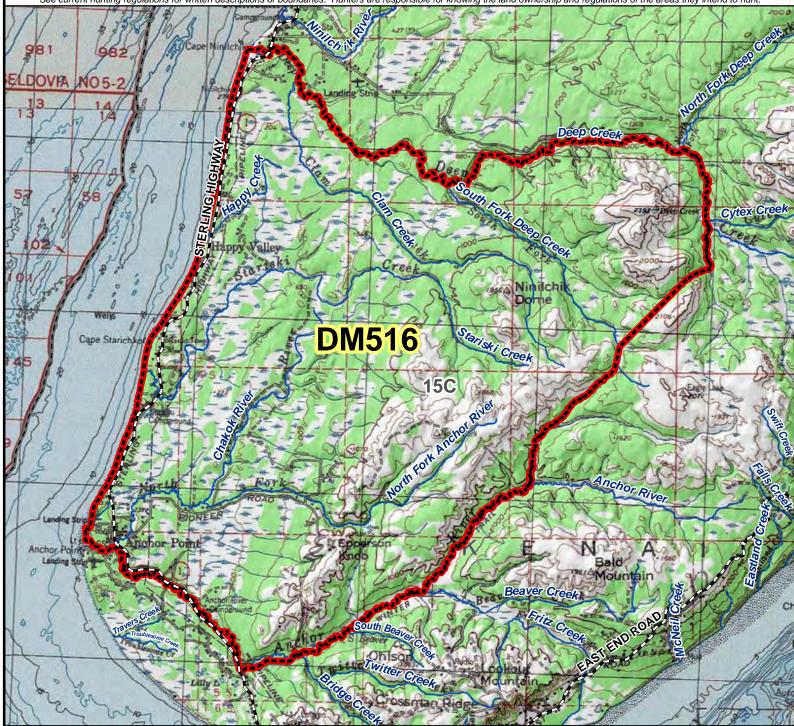

## DM516 Moose Drawing Permit Hunt refermining legal property or regulatory boundaries. Content is compiled from various sources and is subject to change without notice.

This map is intended for hunt planning use, not for determining leg. See current hunting regulations for written descriptions of bou

AREA DESCRIPTION: Unit 15C, the area from the mouth of Deep Creek east along Deep Creek to the Junction of Cytex Creek, then continuing south down the head waters of Deep Creek to the drainage south of Center Plateu and north of EMT ridge to the headwaters of the South Fork of the Anchor River, then south and west down the South Fork of the Anchor River to Cook Inlet, then north along the shoreline to the mouth of Deep Creek.