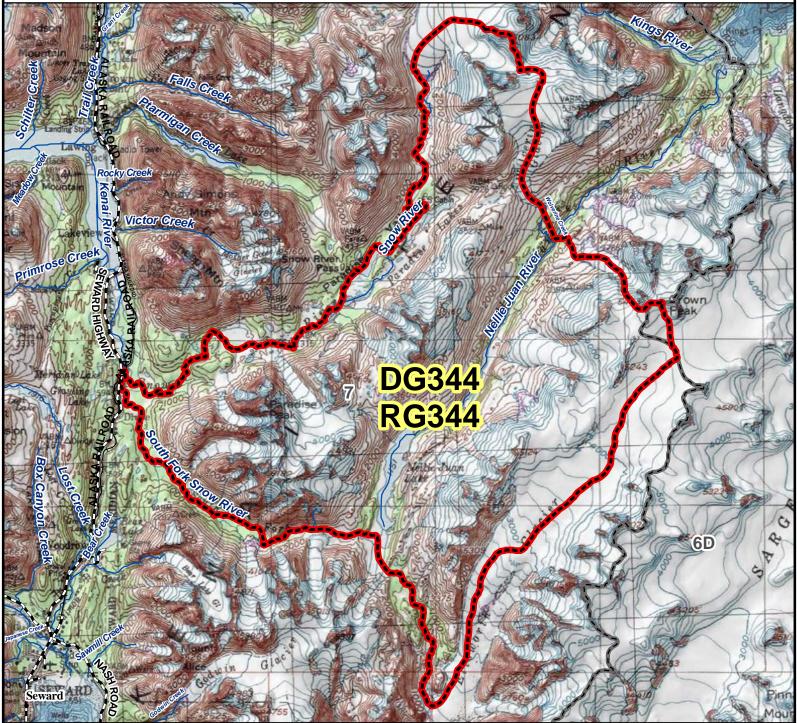

## DG344 RG344 Mountain Goat Drawing and Registration Permit Hunt

**AREA DESCRIPTION:** Unit 7, Nellie Juan Lake, beginning at the confluence of the North and South Forks of the Snow River, then southeasterly up the South Fork of the Snow River to the divide between the Snow River drainage and Nellie Juan River drainage, then easterly down the drainage of Nellie Juan River and southeasterly along the lowest elevation of the valley which extends between Nellie Juan Lake and Ellsworth Glacier, then east to the center of Ellsworth Glacier, then northerly up the center of Ellsworth Glacier to Crown Peak, then northwesterly through the center of the first unnamed glacier northwest of Crown Peak to its terminus, then along a straight line to the terminus of Wolverine Glacier, then northerly along the center of Wolverine Glacier and an unnamed glacier to a point southeast of the head of Moose Creek, then southerly down the center of the main glacier draining into the North Fork of the Snow River to the point of origin.