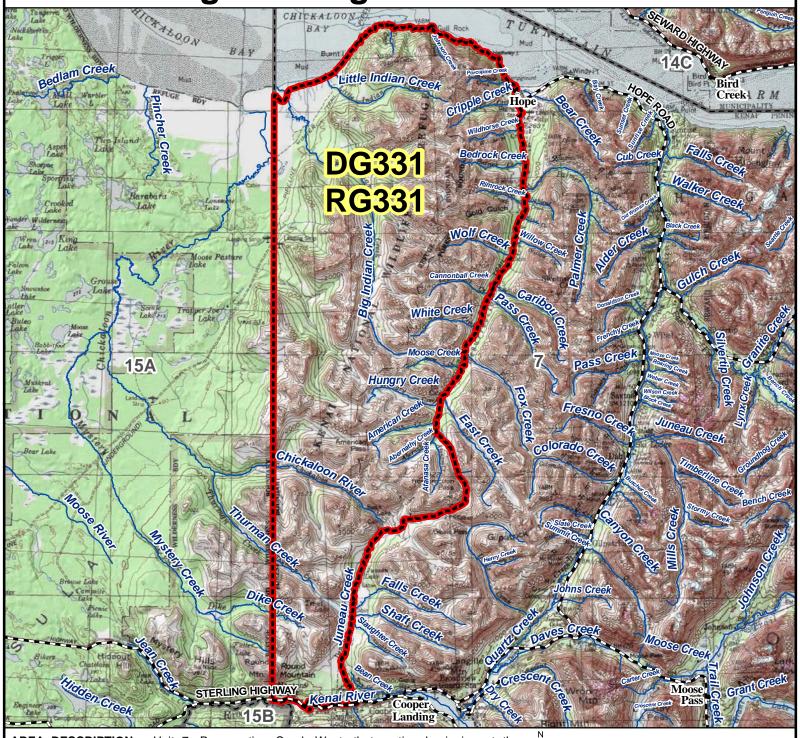

## DG331 RG331 Mountain Goat Drawing and Registration Permit Hunt

**AREA DESCRIPTION:** Unit 7, Resurrection Creek West, that portion beginning at the northwest corner of Unit 7 at Chickaloon Bay, then south along the western boundary of Unit 7 (W150°) to the Kenai River, then easterly along the north bank of the Kenai River to the confluence of Juneau Creek, then north up Juneau Creek to its headwaters, then across the saddle to the headwaters of Resurrection Creek, then northerly down Resurrection Creek to Turnagain Arm, then westerly along the south shore of Turnagain Arm to the point of origin.