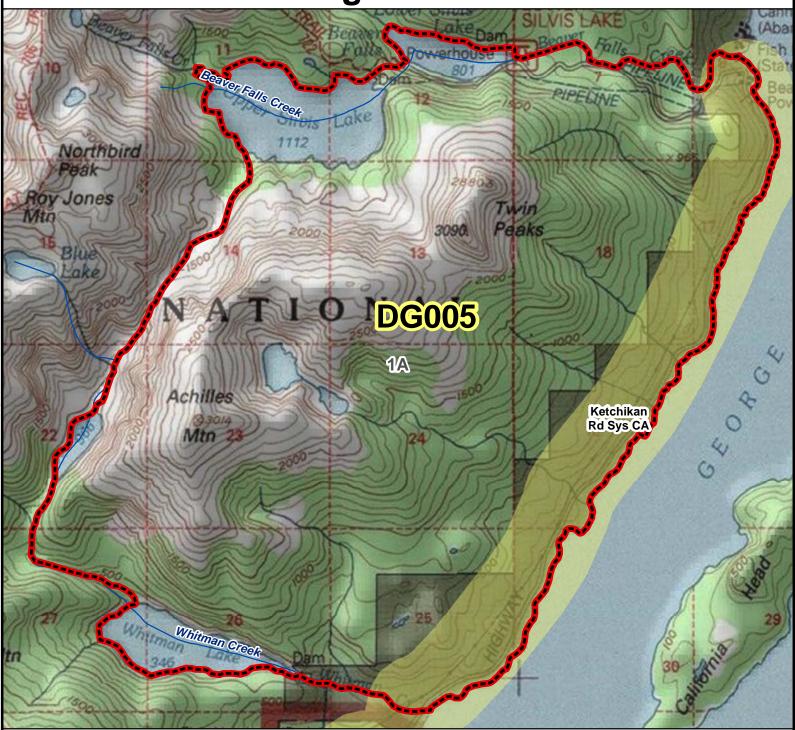

## DG005 Mountain Goat Drawing Permit Hunt

**AREA DESCRIPTION:** Unit 1A, beginning at a point at the outlet of Beaver Falls Creek and continuing west along the north bank of Beaver Falls Creek, then along the north shores of Lower Silvis Lake and Upper Silvis Lake, then southwest along the valley until meeting Whitman Creek, then west along the west bank of Whitman Creek, then along the west shoreline of Upper Whitman Lake, then south and west along the west bank of Whitman Creek and the south and west shoreline of Whitman Lake, then along the south bank of Whitman Creek to its outlet in George Inlet, then northeast along the coastline in George Inlet to the point of beginning. The area includes Achilles Mountain and Twin Peaks.