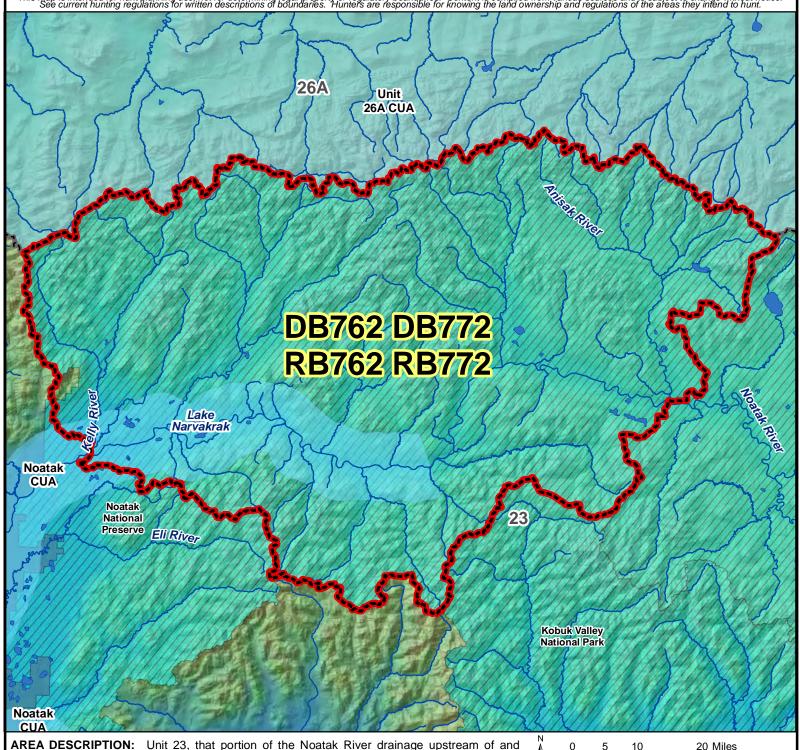

## DB762 DB772 RB762 RB772 **Brown Bear** Drawing & Registration Permit Hunt d for hunt planning use, not for determining legal property or regulatory boundaries. Content is compiled from various sources and is subject to change without notice. unting regulations for written descriptions of boundaries. Hunters are responsible for knowing the land ownership and regulations of the areas they intend to hunt.

AREA DESCRIPTION: Unit 23, that portion of the Noatak River drainage upstream of and including the Kelly River drainage, downstream of and including the Anisak River drainage, and downstream and west of Lake Kangilipak. This area includes: Anisak River, Avan River, Iggiruk Mountains, Kaluktavik River, Kelly River, Kugururok River, Lake Narvakrak, Nakolik River, Nimiuktuk River, Middle Noatak River, Poktovik Mountains.