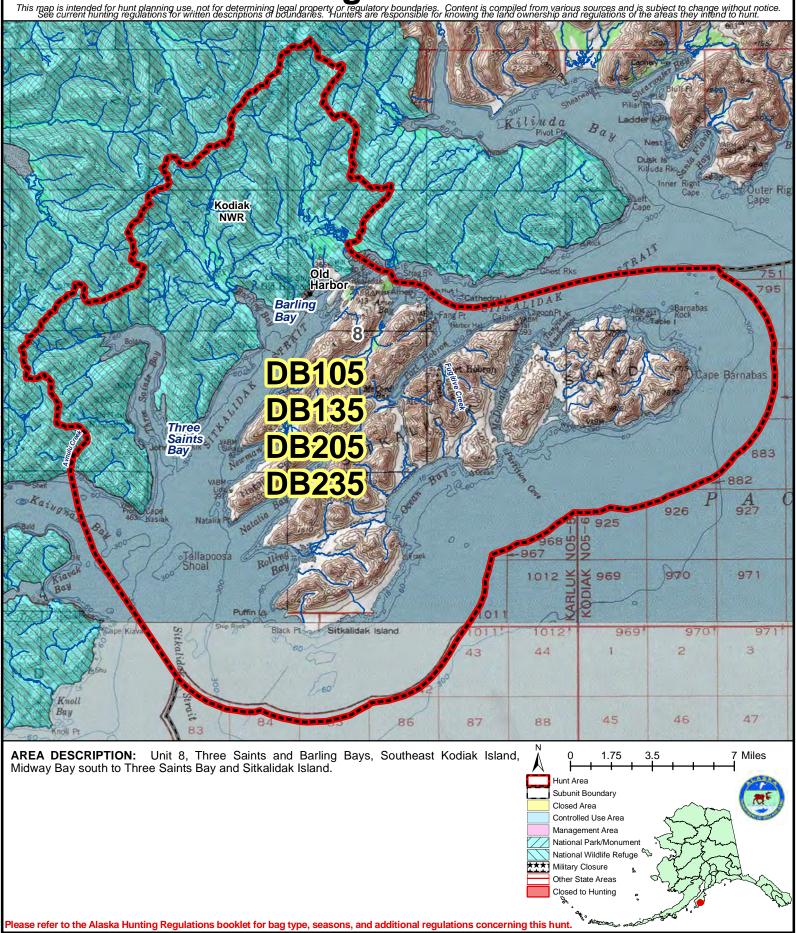

## DB105 DB135 DB205 DB235 Brown Bear Drawing Permit Hunt This map is intended for hunt planning use, not for determining legal property or regulatory boundaries. Content is compiled from various sources and is subject to change without notice. This map is intended for hunt planning use, not for determining legal property or regulatory boundaries. Content is compiled from various sources and is subject to change without notice. This map is intended for hunt planning use, not for determining legal property or regulatory boundaries. Hunters are responsible for whom my find and ownership and regulations of the areas they intend to hunt.