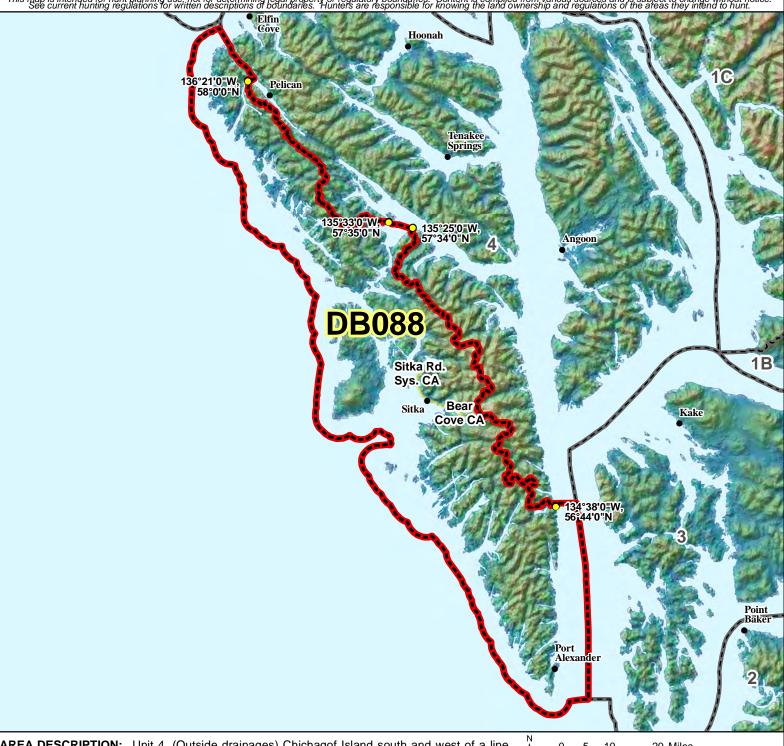

## **DB088** Brown Bear Drawing Permit Hunt This map is intended for hunt planning use, not for determining legal property or regulatory boundaries. Content is compiled from various sources and is subject to change without notice. This map is intended for hunting regulations for written descriptions of sources. Hunters are responsible for knowing the land ownership and regulations of the areas they intend to hunt.

AREA DESCRIPTION: Unit 4, (Outside drainages) Chichagof Island south and west of a line which follows the crest of the island from Rock Point (58°N, 136°21'W), to Rodgers Point (57°35'N, 135°33'W) including Yakobi and other adjacent islands; Baranof Island south and west of a line which follows the crest of the island from Nismeni Point (57°34'N, 135°25'W), to the entrance of Gut Bay (56°44'N, 134°38'W), including the drainages into Gut Bay, Kruzof Island, and other adjacent islands.