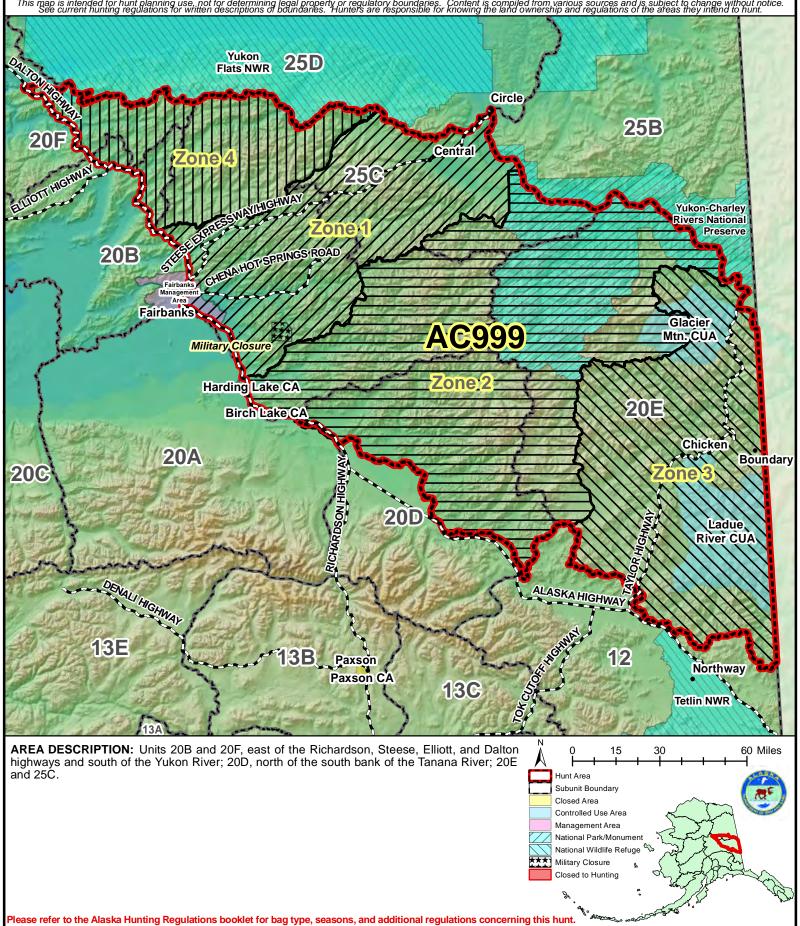

## AC999 Caribou Targeted Permit Hunt This map is intended for hunt planning use, not for determining legal property or regulatory boundaries. Content is compiled from various sources and is subject to change without notice. This map is intended for hunt planning use, not for determining legal property or regulatory boundaries. Content is compiled from various sources and is subject to change without notice. This map is intended for hunt planning use, not for determining legal property or regulatory boundaries. Content is compiled from various sources and is subject to change without notice. This map is intended for hunt planning use, not for determining legal property or regulatory boundaries. Content is compiled from various sources and is subject to change without notice.